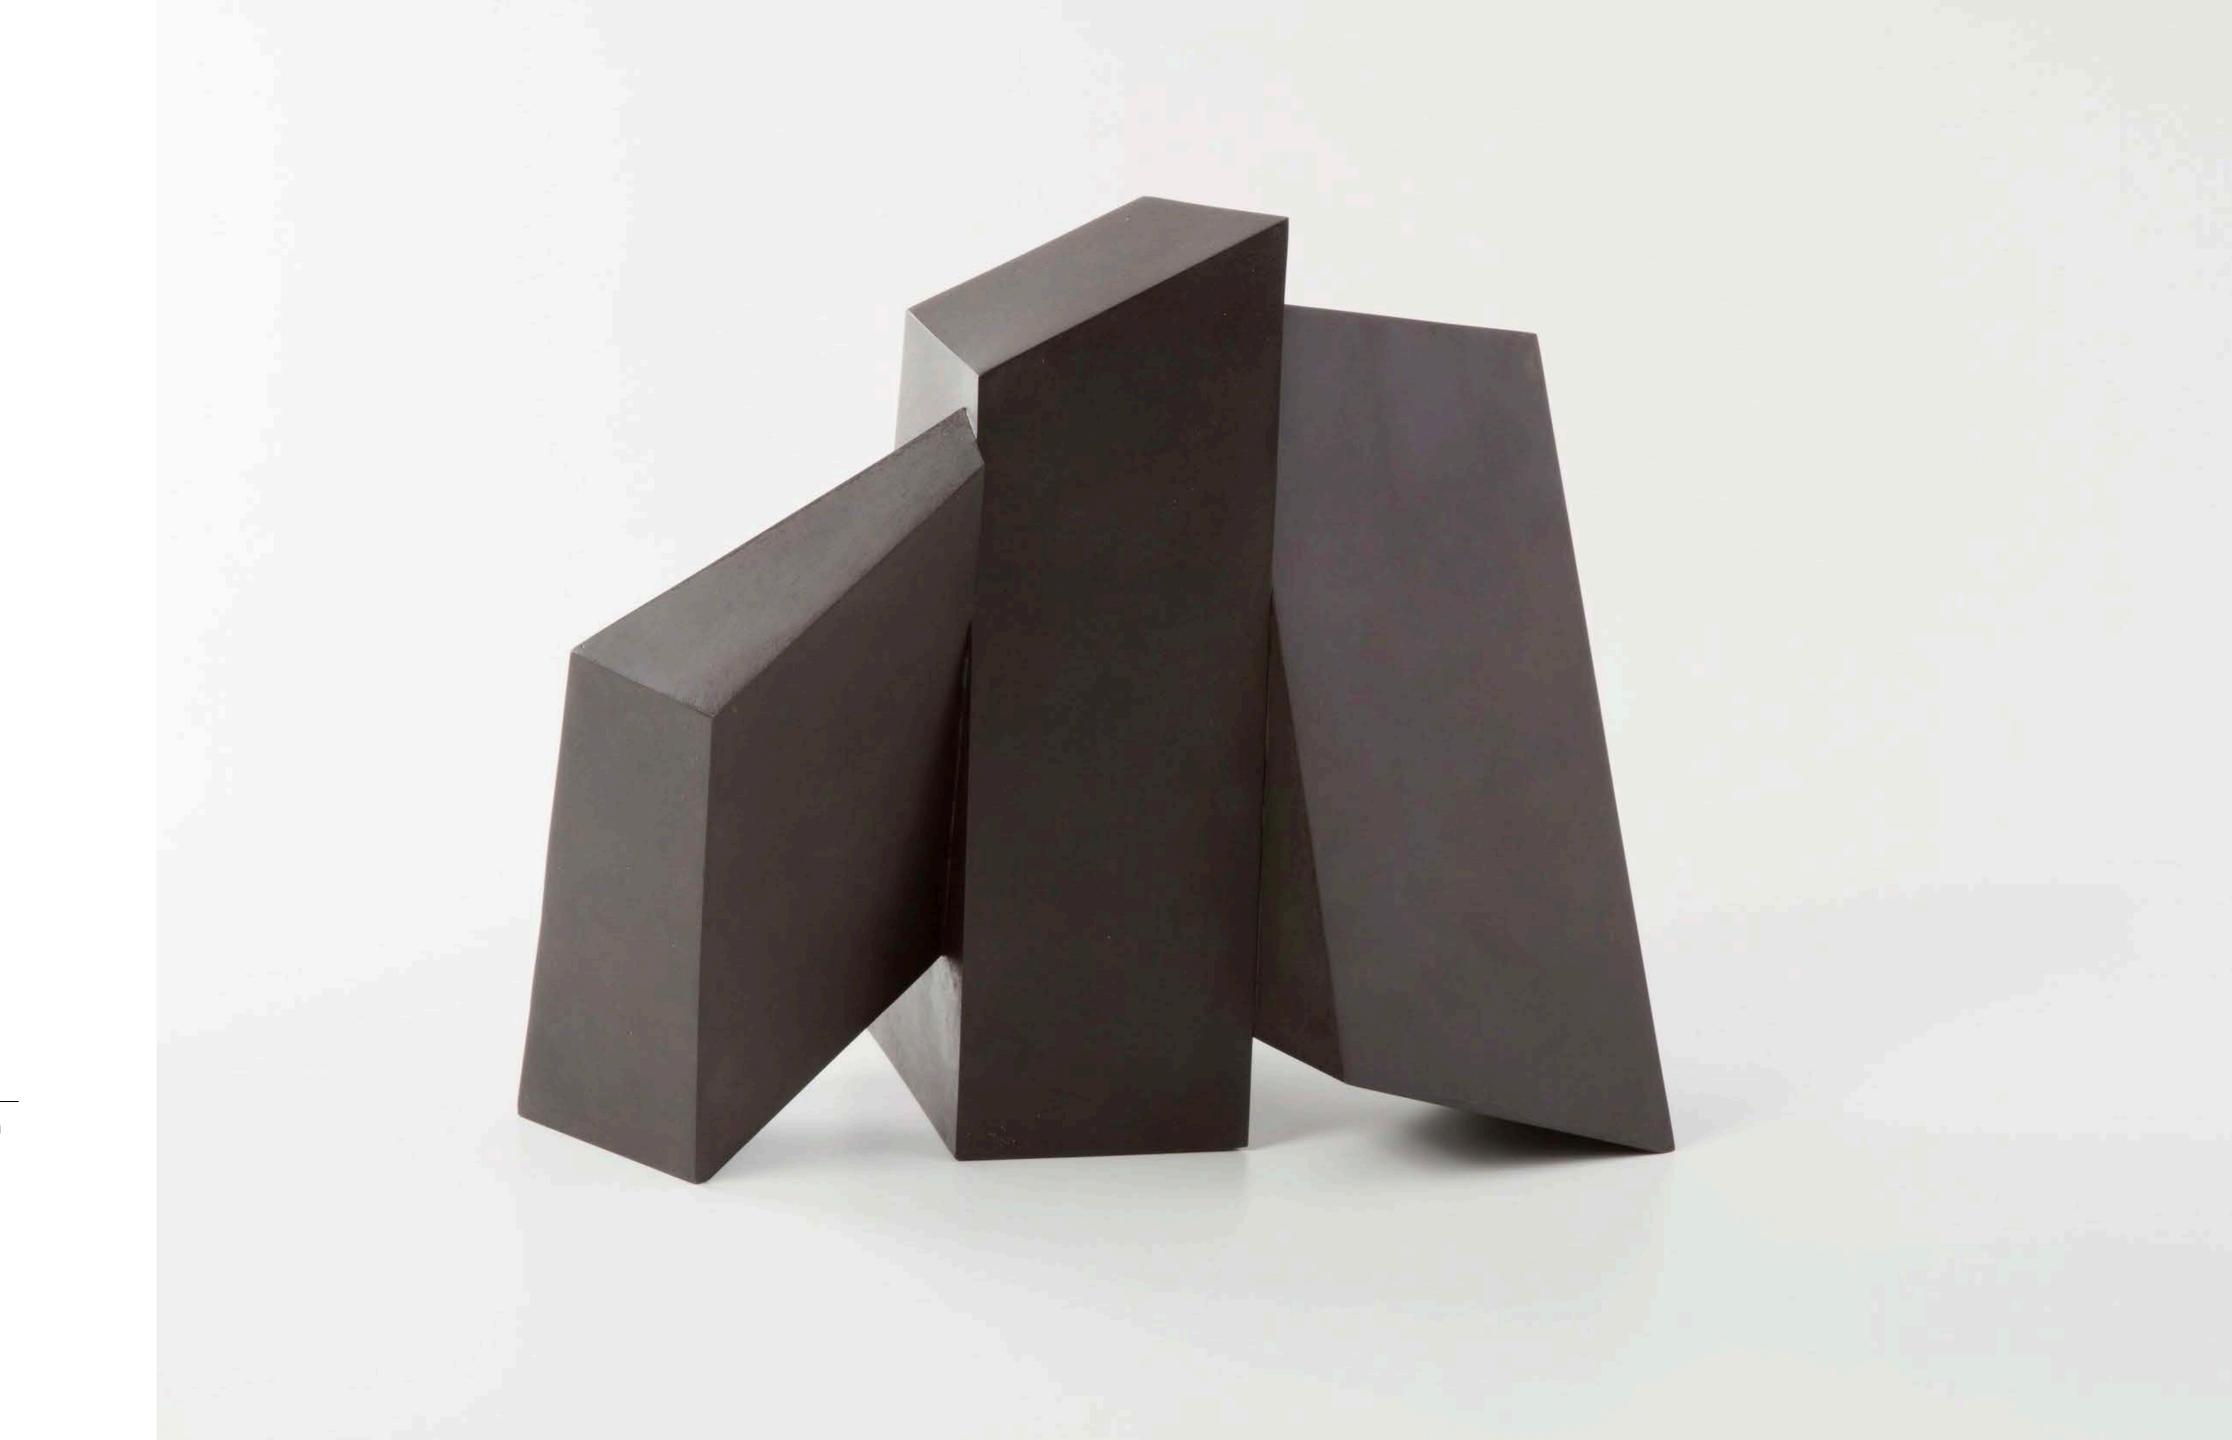

#### Crossover

Bronze, black patina 90 x 58 x 75 cm

\$ 18,000

Morgan Shimeld's work is primarily concerned with the complex arrangement of abstracted minimalist forms.

He works intuitively in a creative and meditative process, striving to find a natural sense of strength and balance in his work.