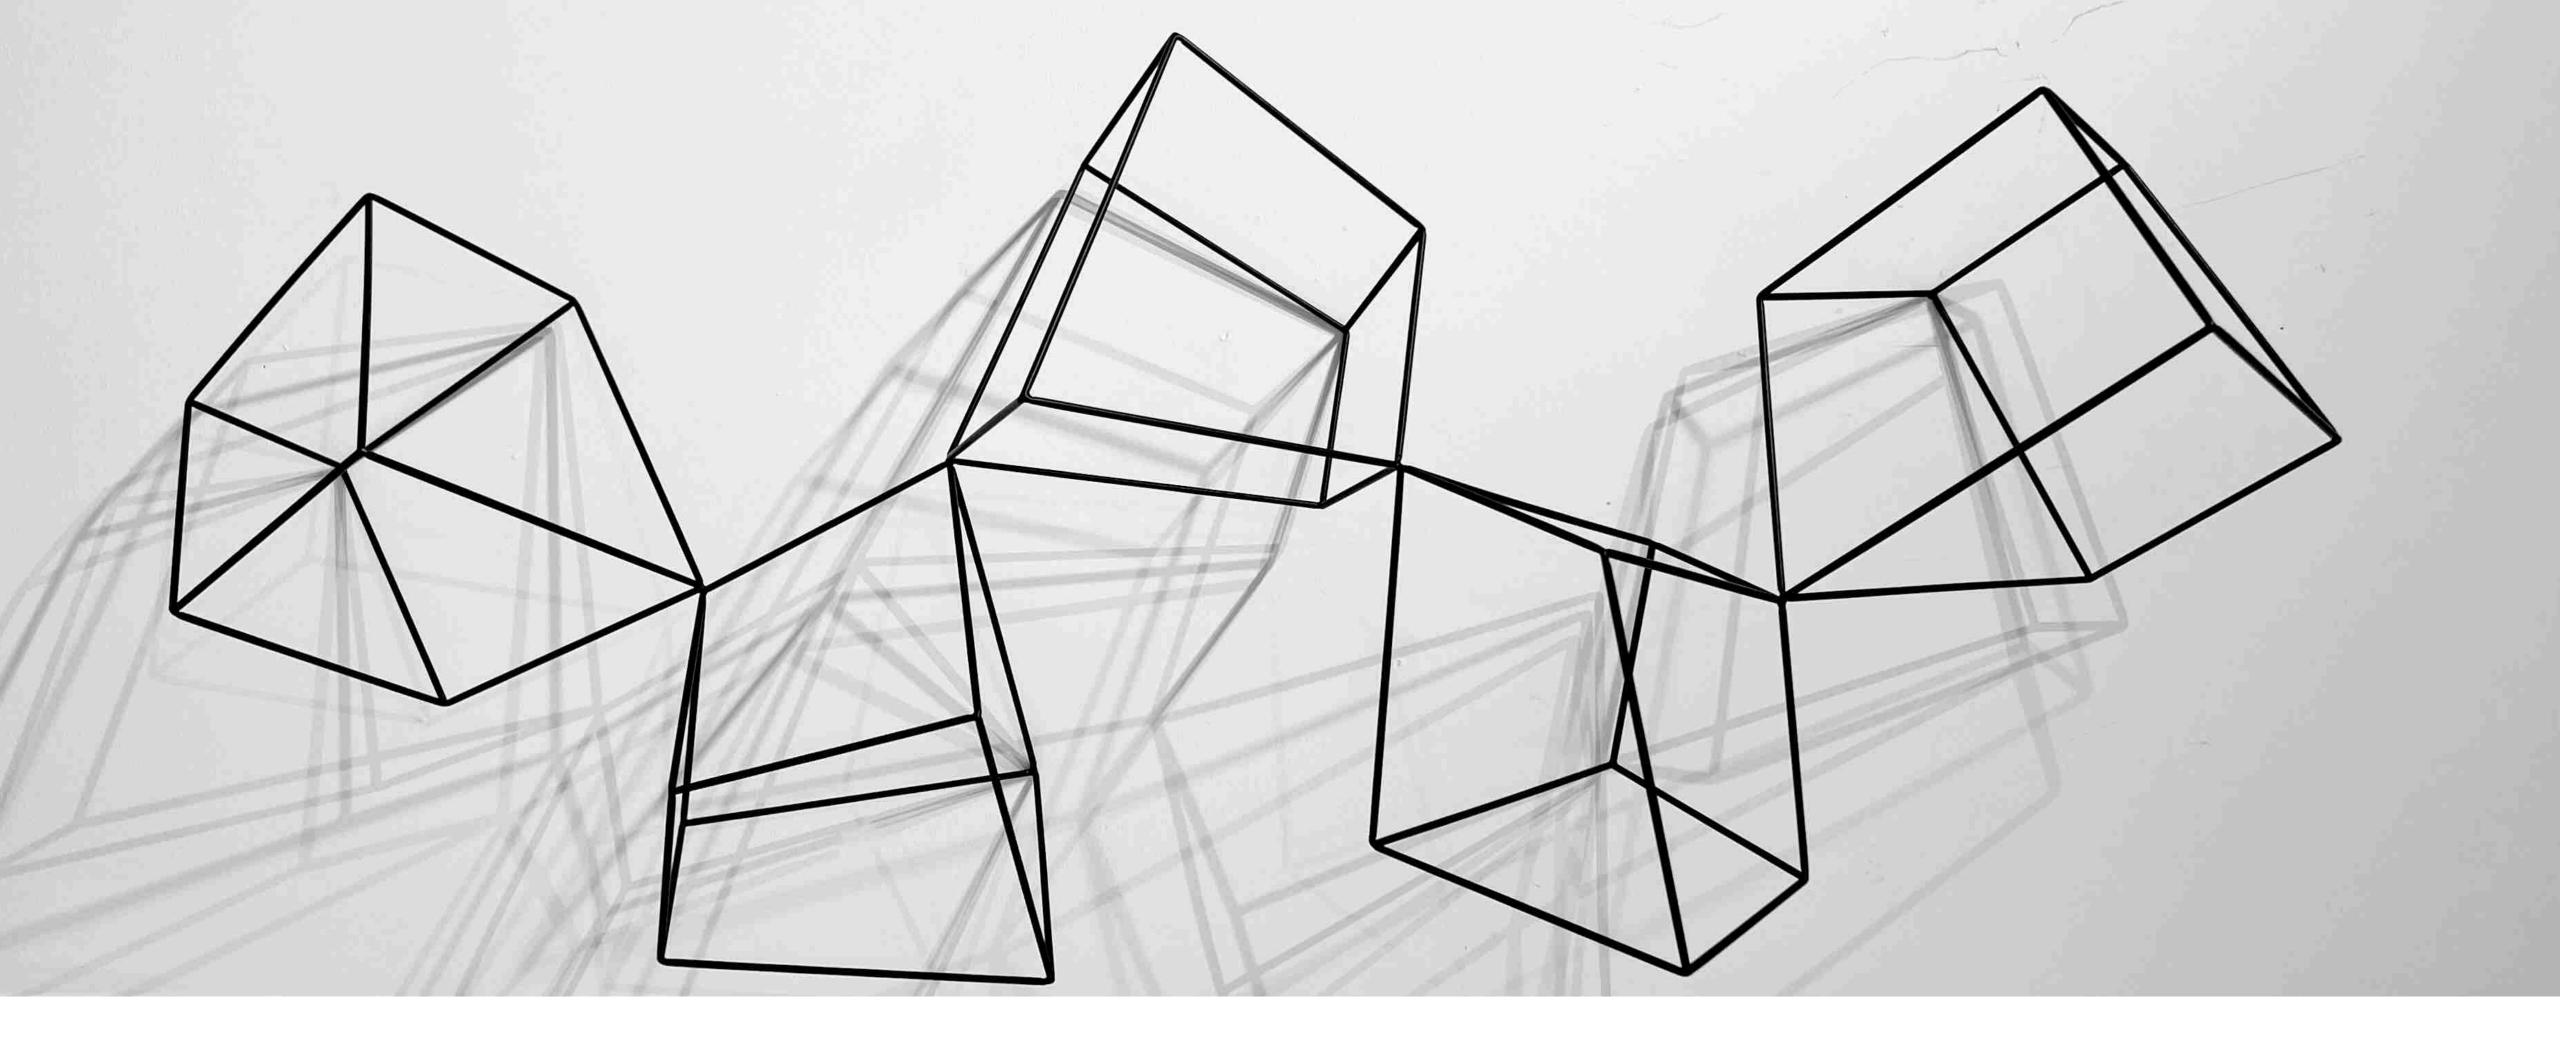

### Vertical Relief

Red, mild steel, powder coated 125 x 70 x 5 cm

\$ 1,800

**Cube Formations In Situ** 