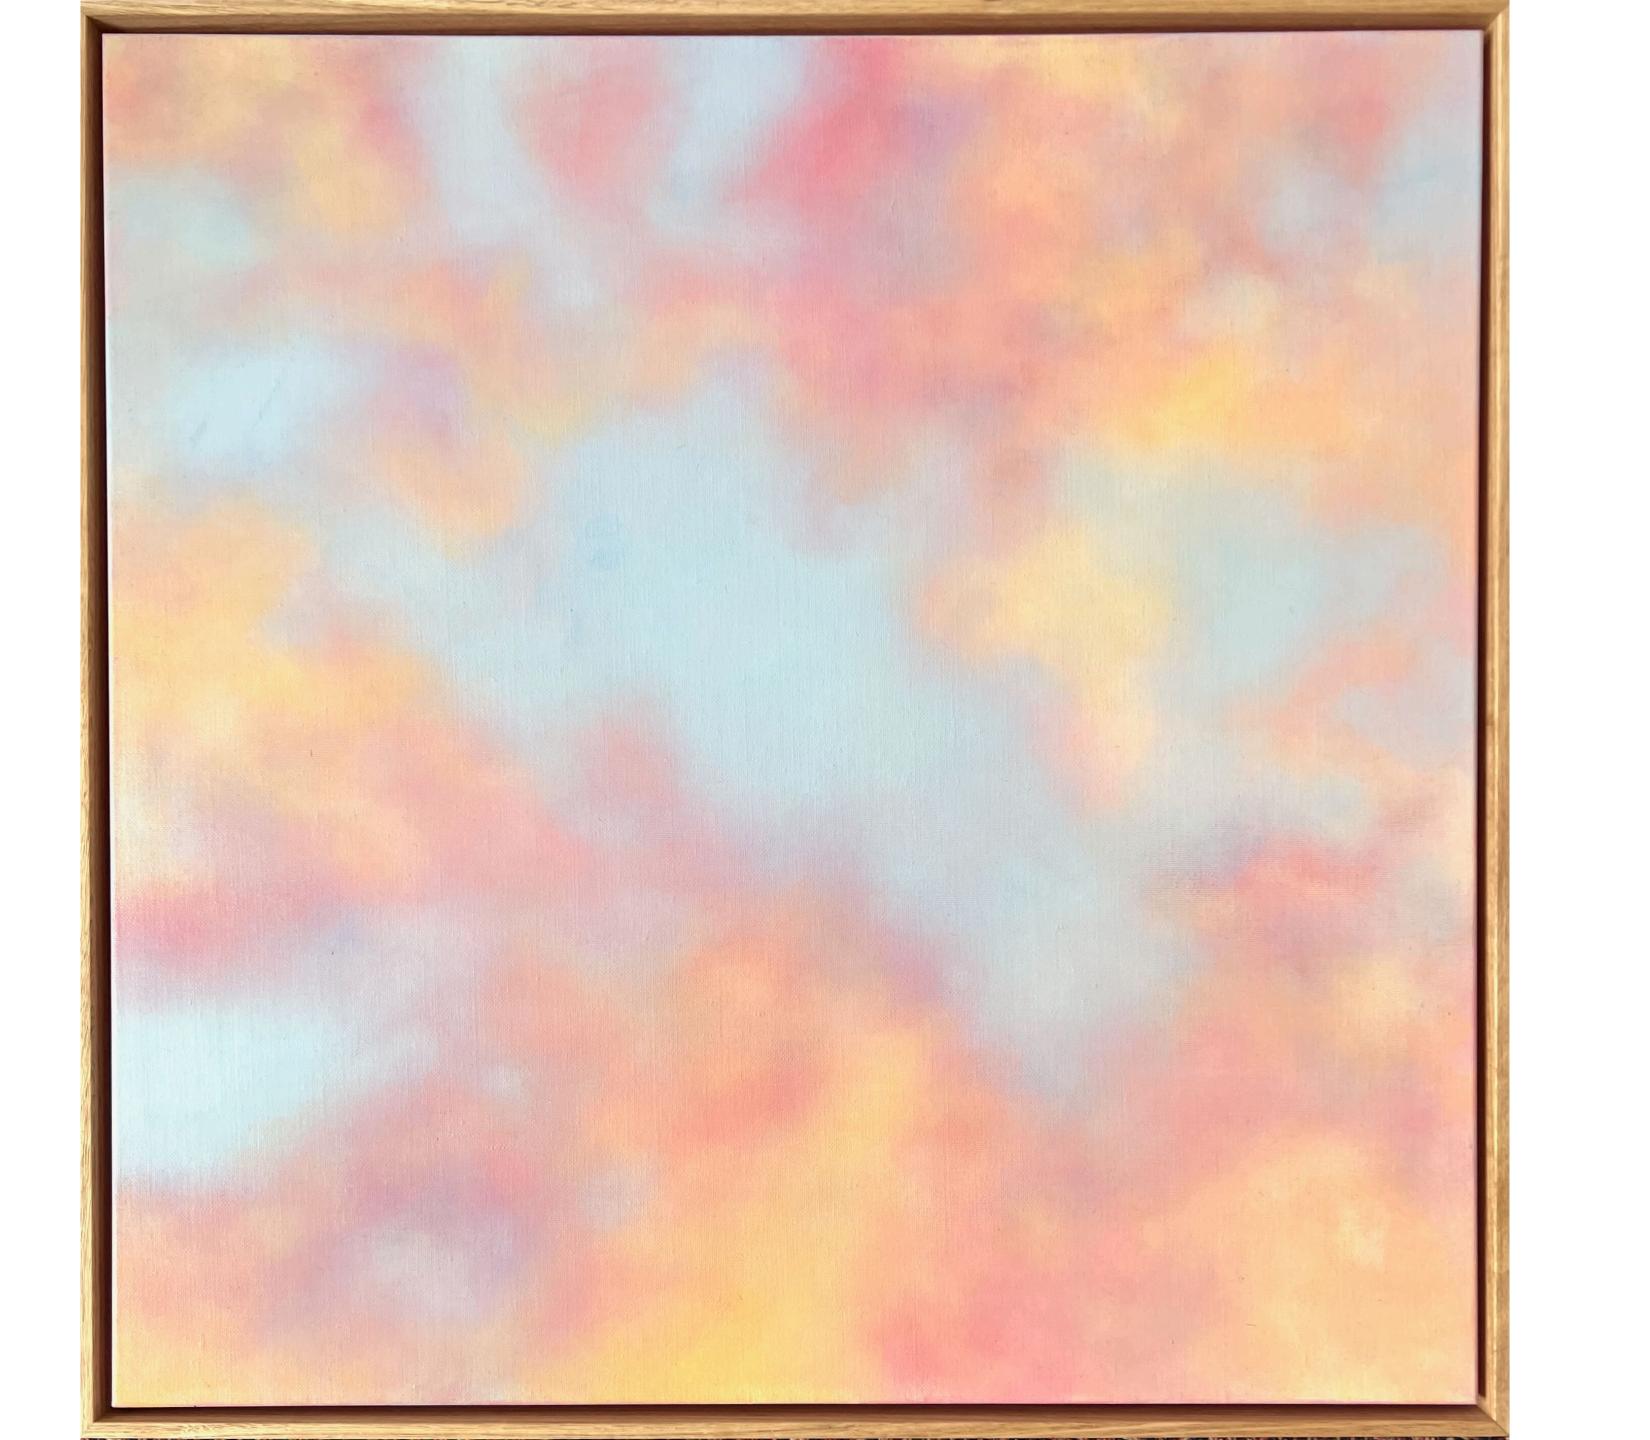

# Cloud Sky Medium 1

Acrylic & oil on Belgian linen 70 x 70 cm Tasmanian Oak shadow box frame

# Cloud Sky Large 2

Acrylic & oil on Belgian linen 70 x 120 cm Tasmanian Oak shadow box frame

\$2,300

# Cloud Sky Large 3

Acrylic & oil on Belgian linen 90 x 90 cm Tasmanian Oak shadow box frame

\$2,200