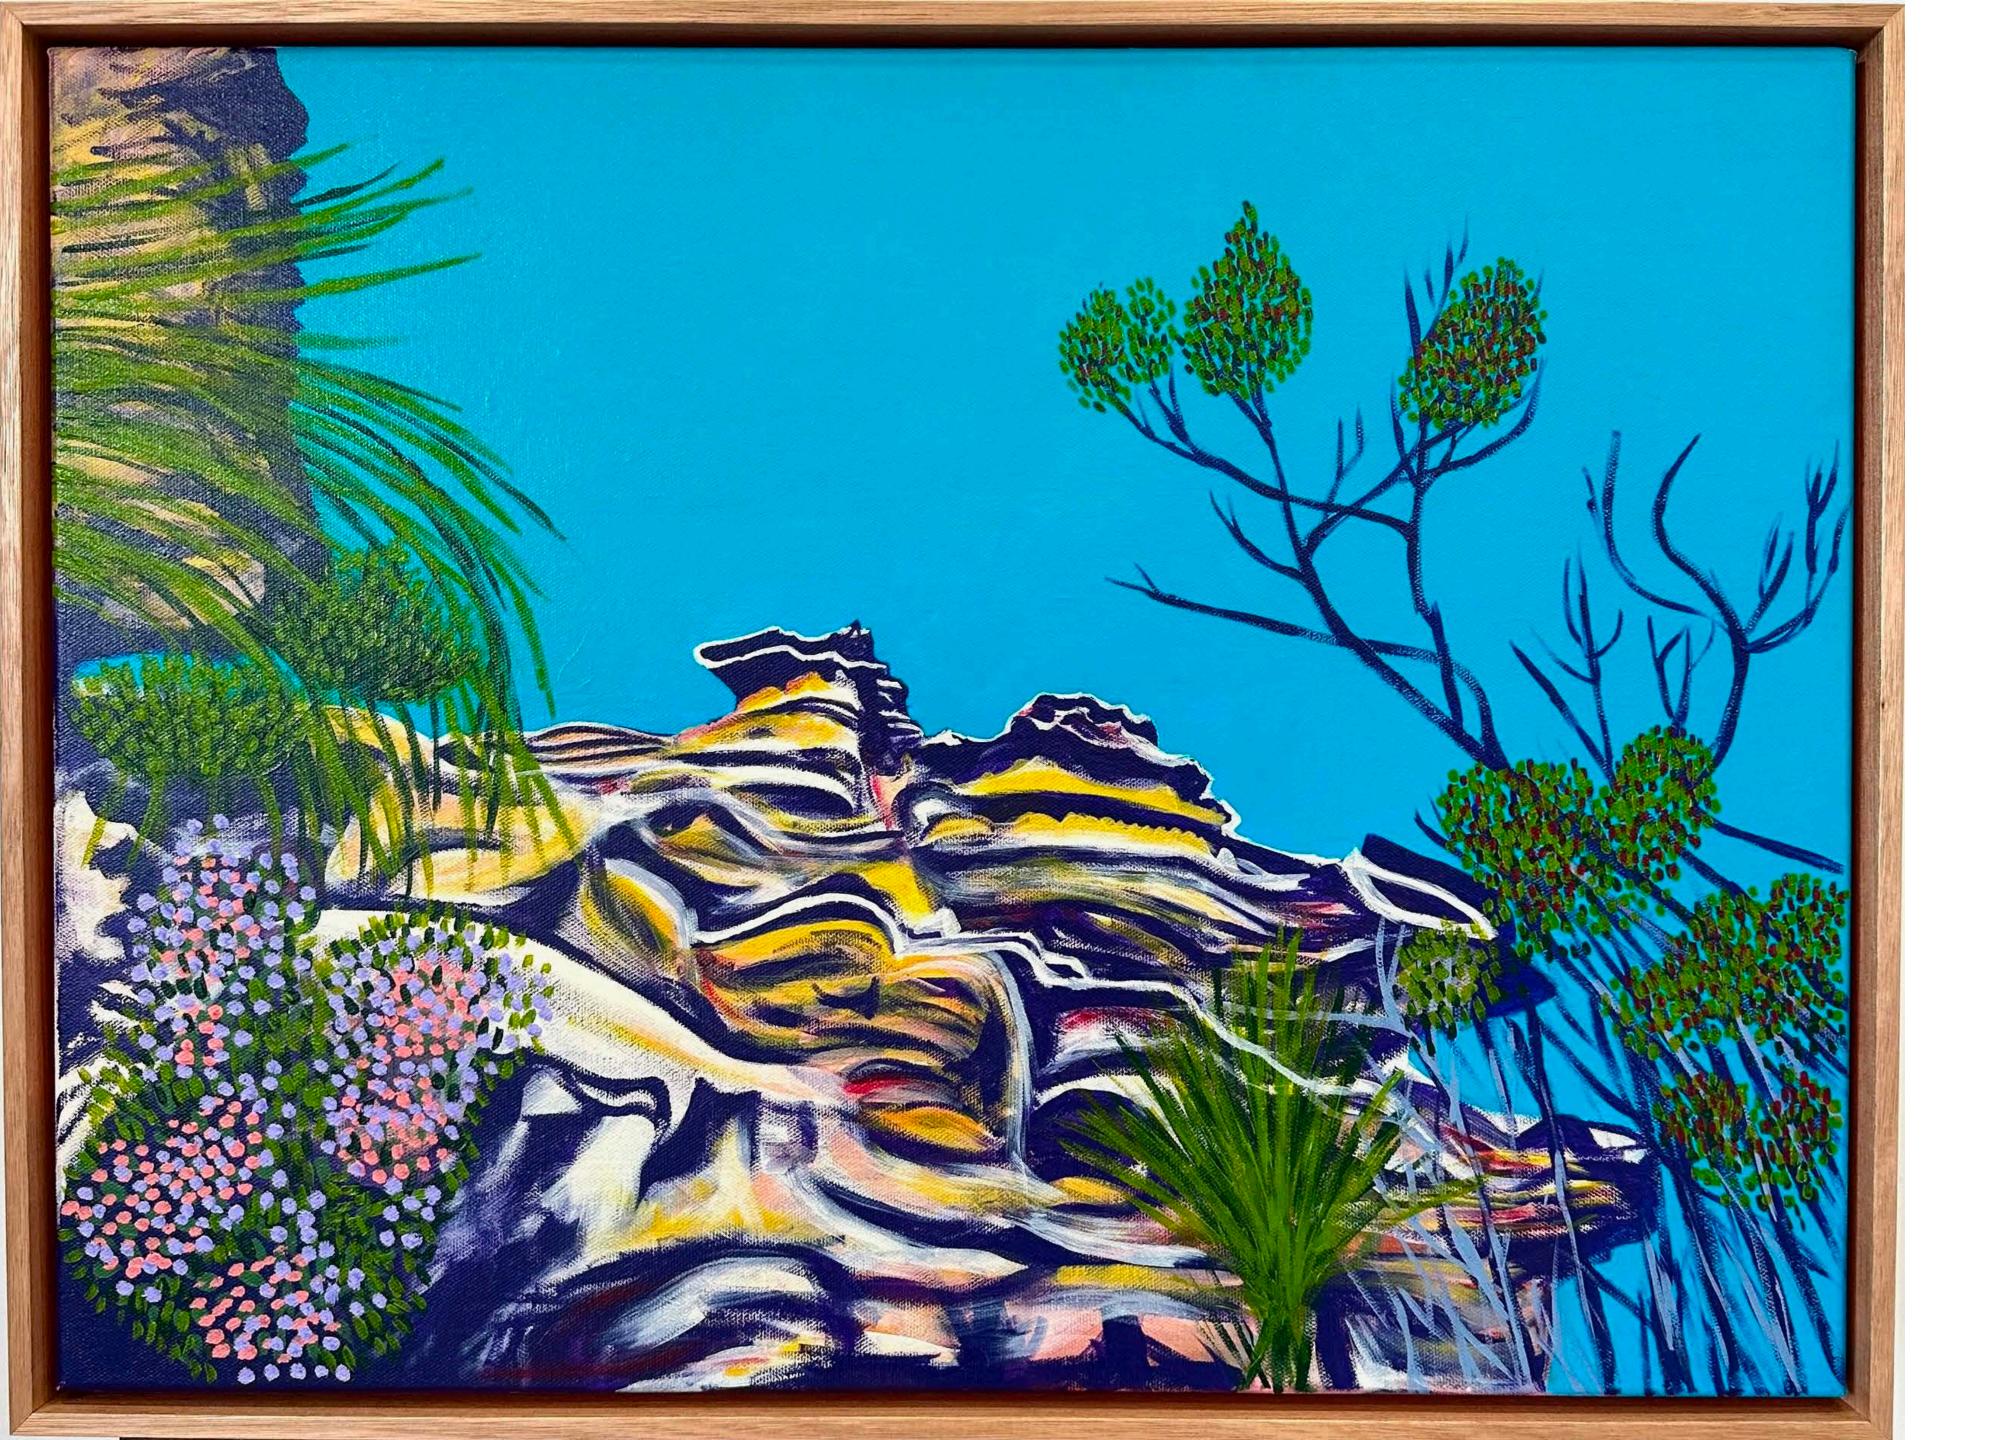

# Castle Head From Solitary

Acrylic on Belgian linen 101 x 101 cm Tasmanian Oak shadow box frame

\$2,600

# Solitary Rock Shelf

Acrylic on Belgian linen 61 x 91 cm Tasmanian Oak shadow box frame

# On The Way Up Solitary

Acrylic on linen 61 x 91 cm Tasmanian Oak shadow box frame

# On the Way Up Solitary (small)

Acrylic on canvas 46 x 60 cm Tasmanian Oak shadow box frame

# Mount Solitary Rock

Acrylic on Belgian linen 76 x 76 cm Tasmanian Oak shadow box frame