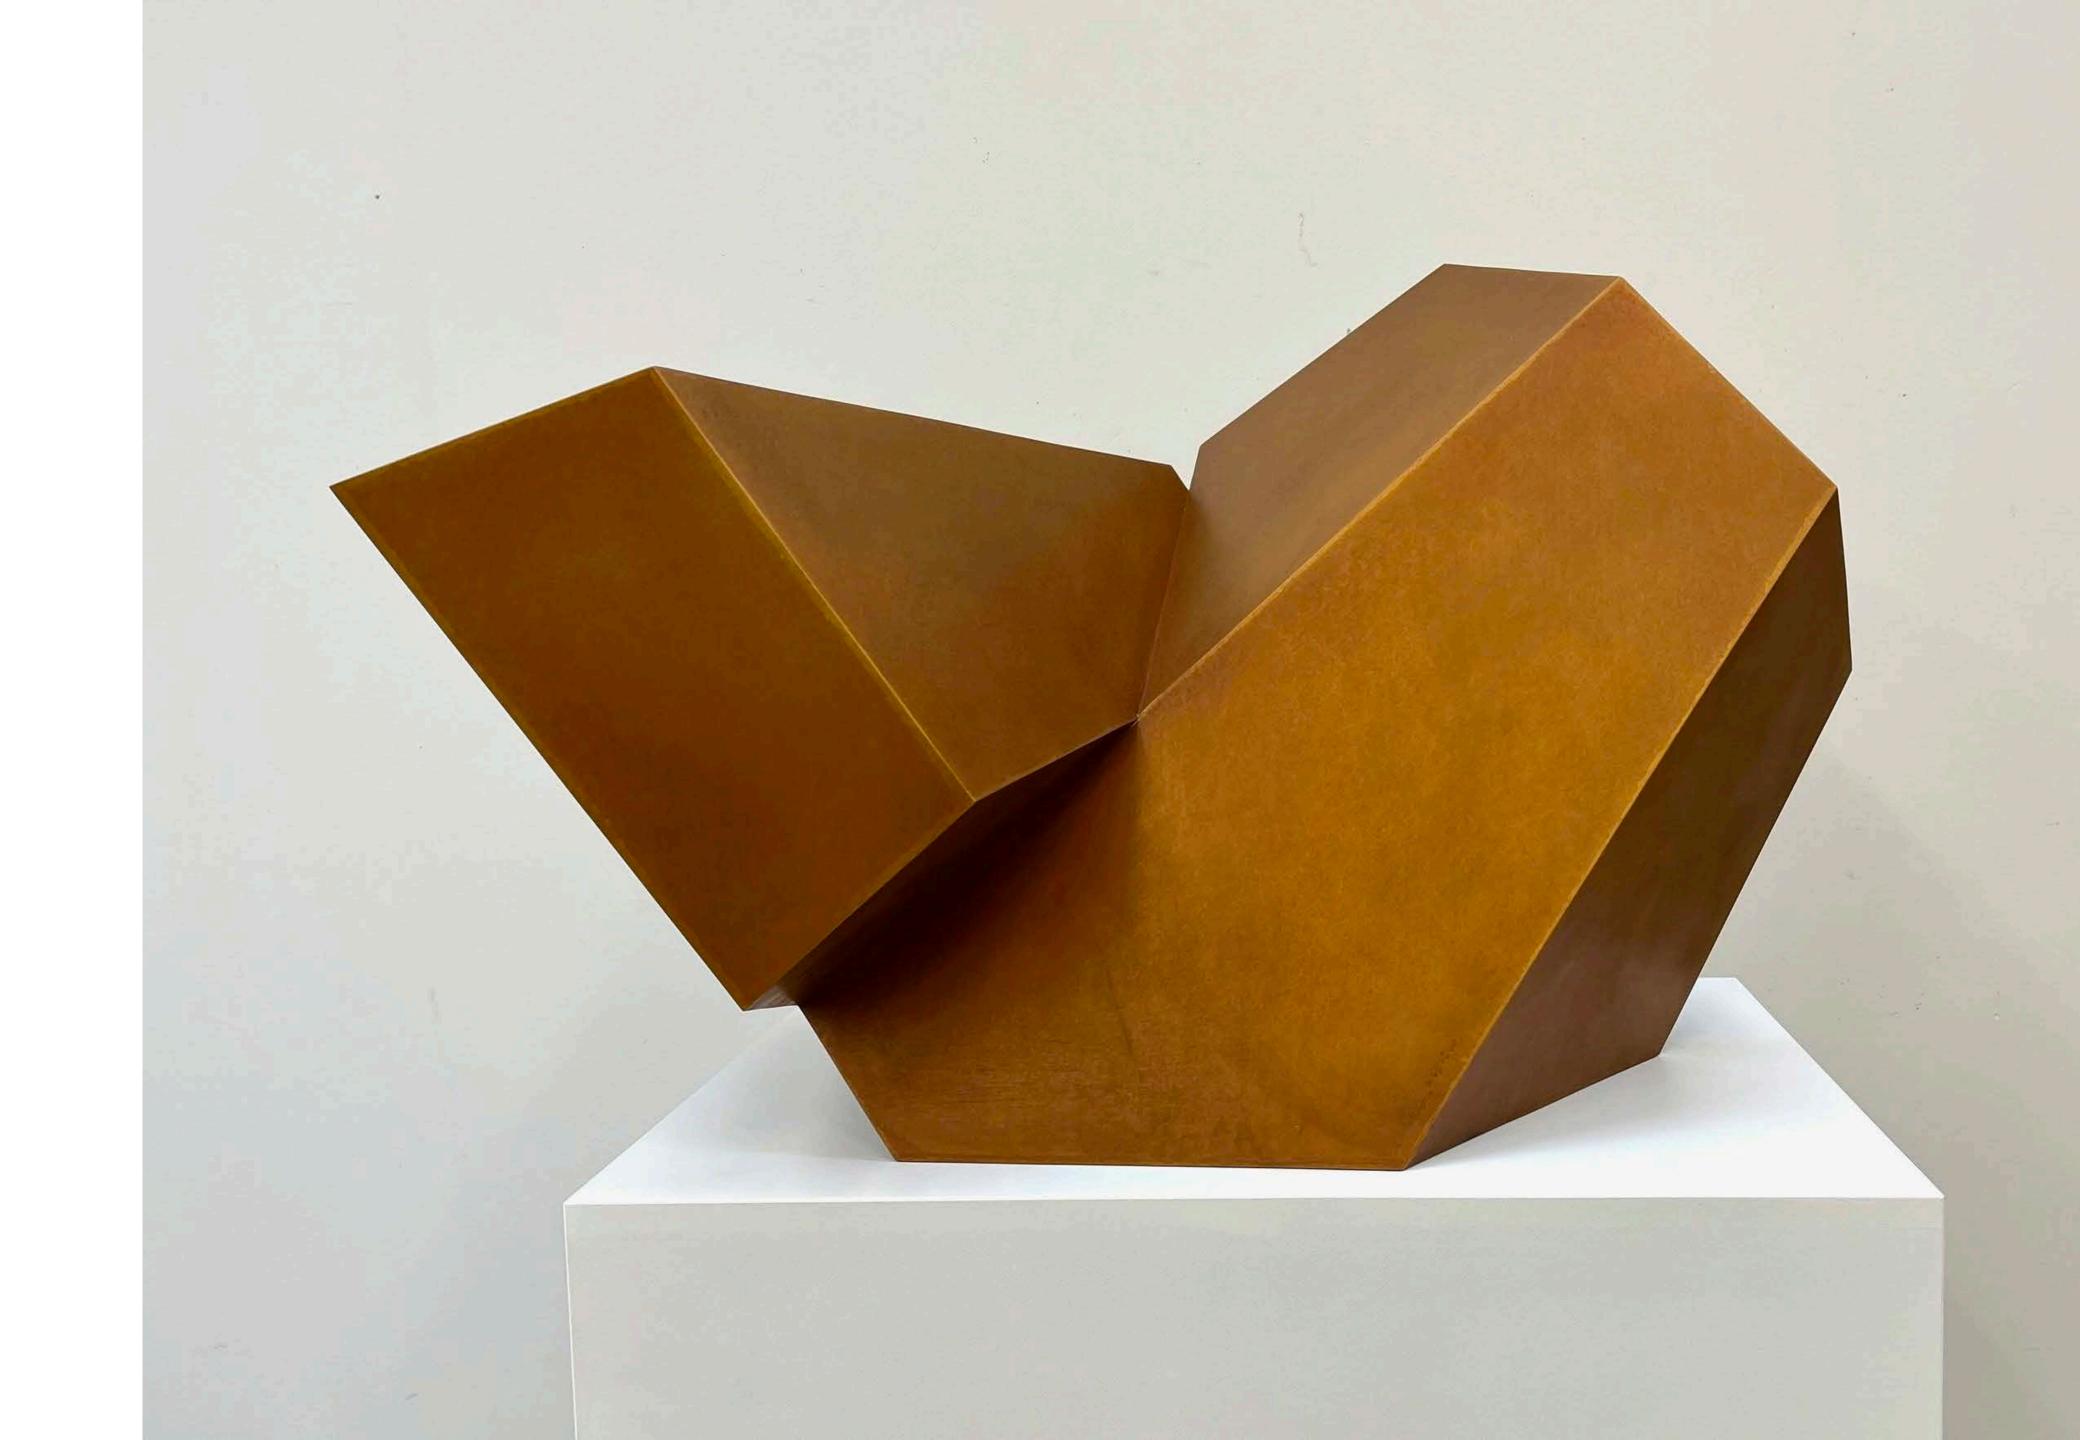

#### Crossover

Bronze, black patina 90 x 58 x 75 cm

\$ 18,000

Morgan Shimeld's work is primarily concerned with the complex arrangement of abstracted minimalist forms.

He works intuitively in a creative and meditative process, striving to find a natural sense of strength and balance in his work.