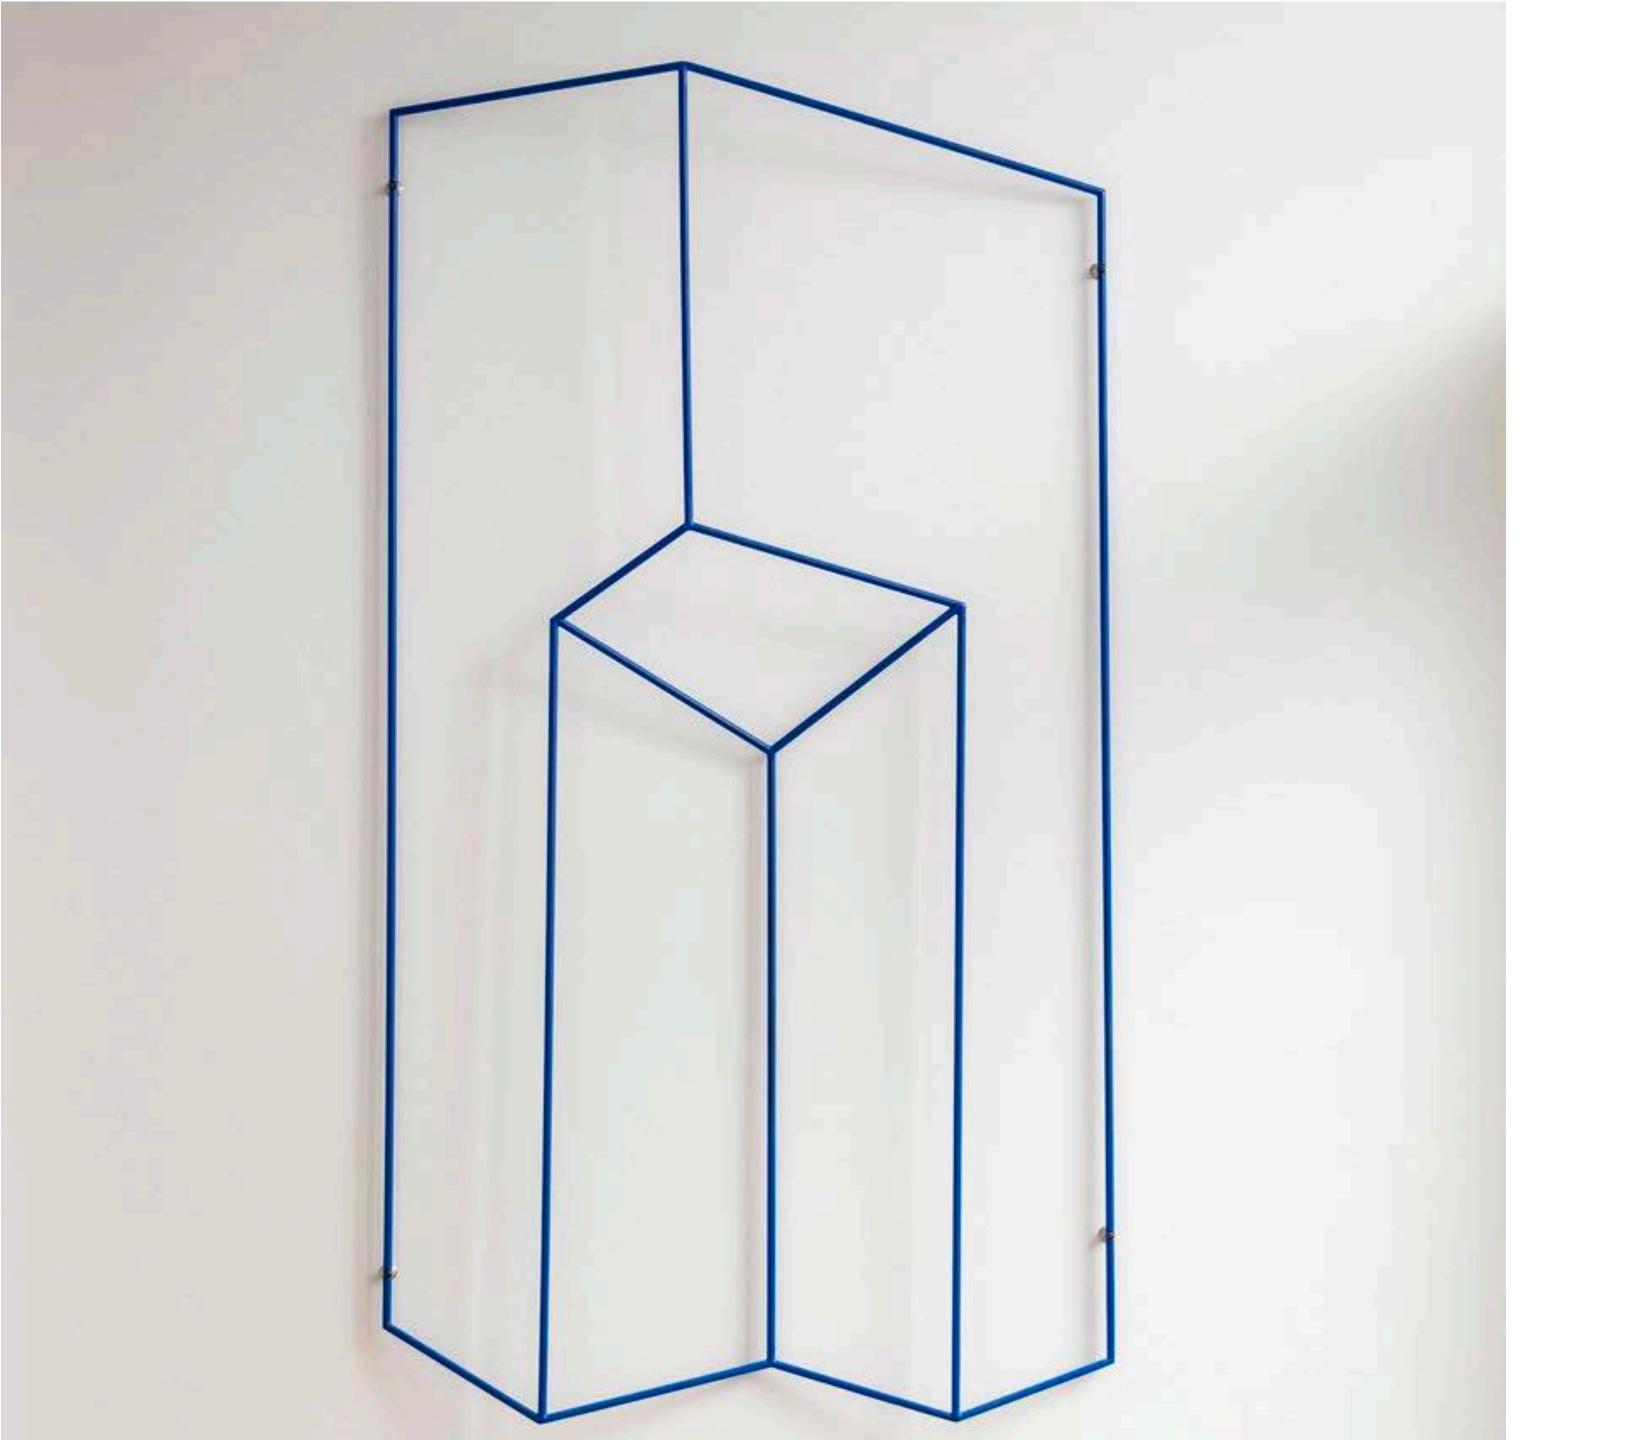

Morgan Shimeld's work is primarily concerned with the complex arrangement of abstracted minimalist forms.

He works intuitively in a creative and meditative process, striving to find a natural sense of strength and balance in his work.





# **Green Cube Formation**

Mild steel, enamel 120 x 40 x 19 cm

\$ 1,500



# Pink Cube Formation

Mild steel, enamel 130 x 26 x 27 cm

\$ 1,600





# **Grey Cube Formation**

Mild steel, enamel 140 x 50 x 21.5 cm



# **Black Cube Formation**

Mild steel, enamel 95 x 40 x 20 cm



#### Vertex

Bronze, black patina 43 x 44 x 25 cm

\$ 8,800



Bronze, grey patina 48 x 90 x 50 cm

\$ 18,000

Morgan's sculptures are characterised by attention to structure and form, hold a powerful presence while maintaining a subtle quality of understated elegance.





### Vertical Relief

Blue, Mild steel, powder coated 125 x 70 x 5 cm



### Vertical Relief

Red, mild steel, powder coated 125 x 70 x 5 cm

\$ 1,800



**Cube Formations In Situ** 



# DAY GALLERY

#### CONTACT

Helen Day 0424 842 294 Vince Day 0404 930 120

#### ONLINE

info@daygallery.art www.daygallery.com.au

#### **ADDRESS**

27-29 Govetts Leap Road Blackheath NSW 2785

#### HOURS

Friday 11am - 4pm Saturday & Sunday 11am - 5pm

Or by appointment