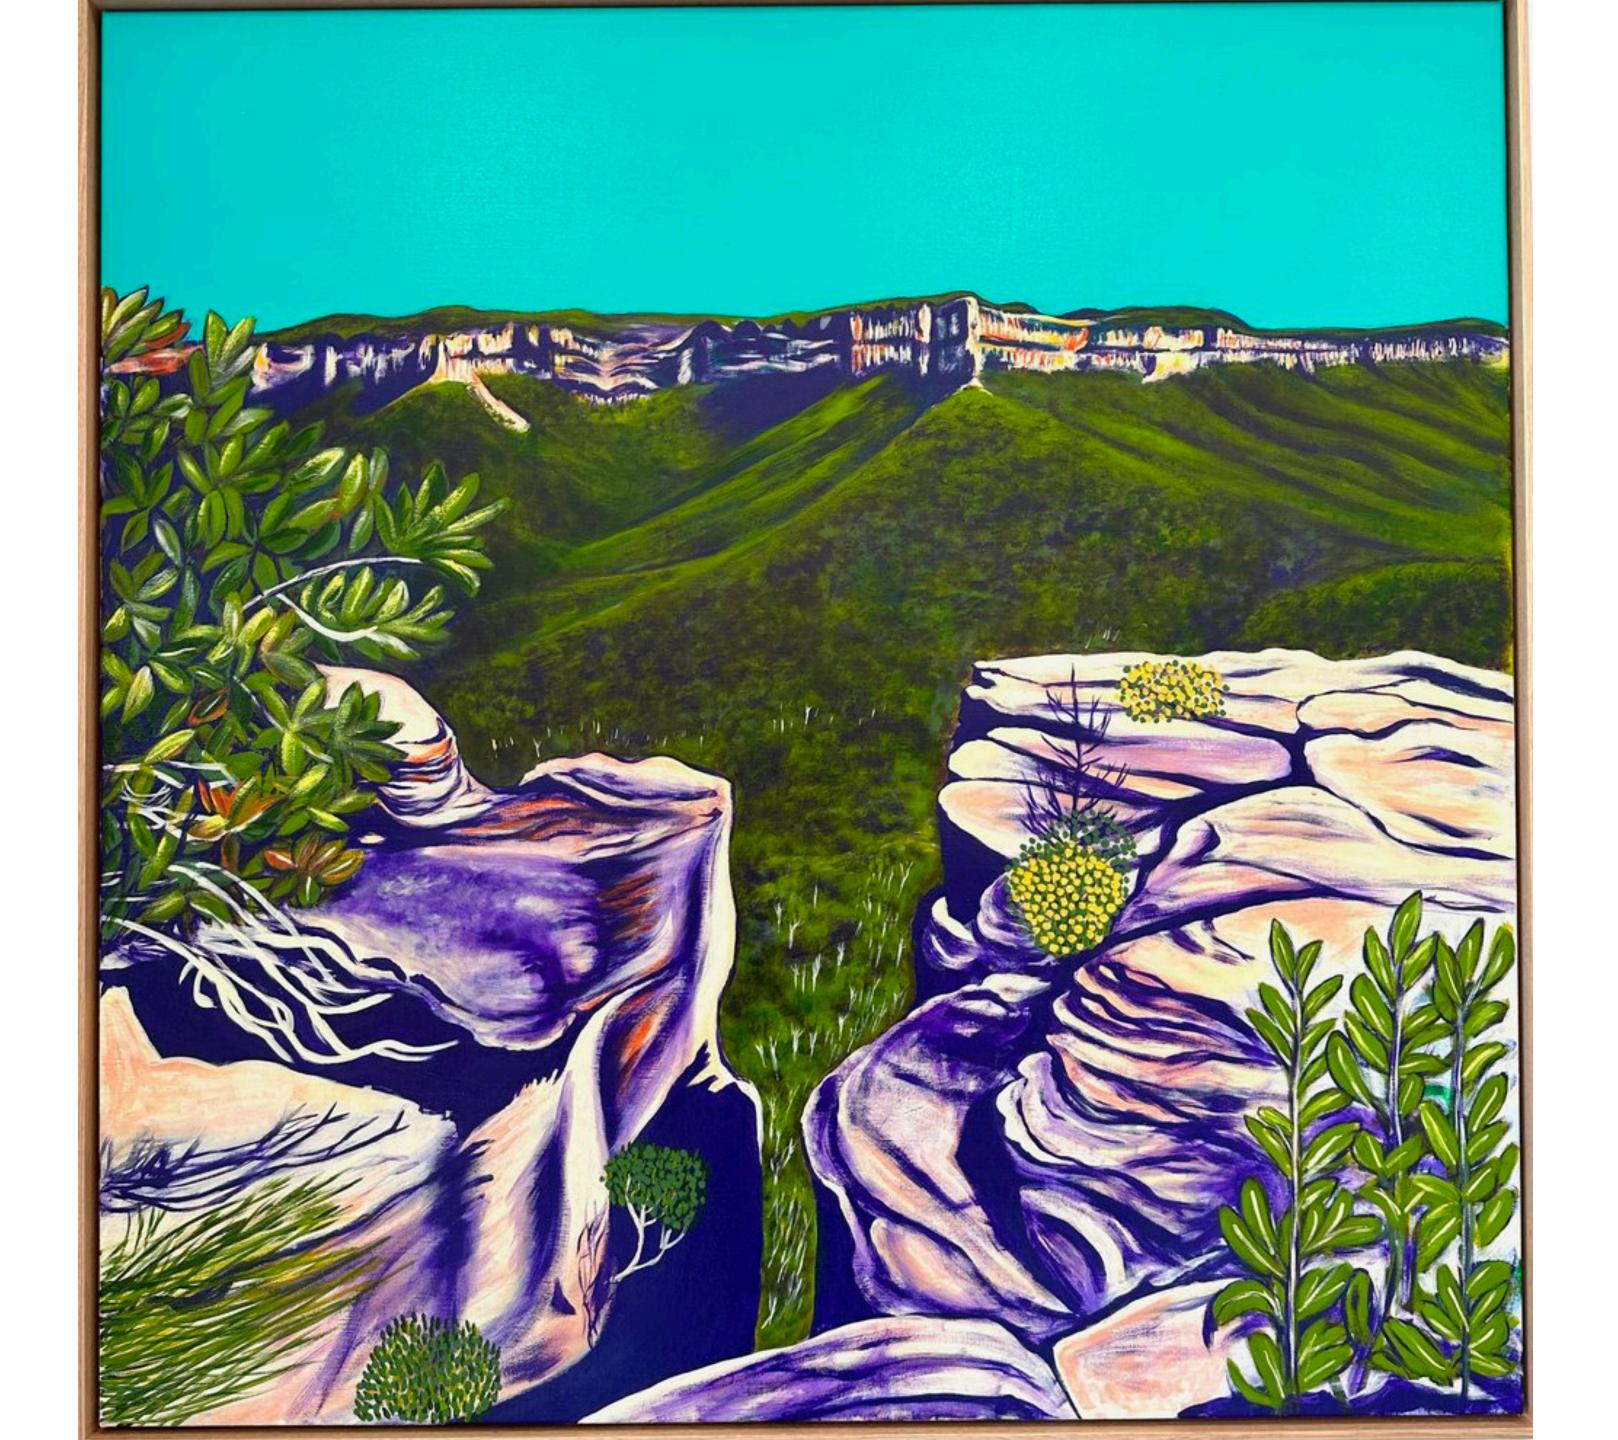

# Castle Head From Solitary

Acrylic on Belgian linen 101 x 101 cm Tasmanian Oak shadow box frame

\$2,600

# Walk To Golf Point

Acrylic on Belgian linen 90 x 90 cm Tasmanian Oak shadow box frame

\$ 2,200

Olivia's works are simultaneously considered and spontaneous, producing bold and bright windows into her mind. Her practice of layering colour and texture creates wonderfully rich works, reflecting the great joy the act of painting brings to the artist.