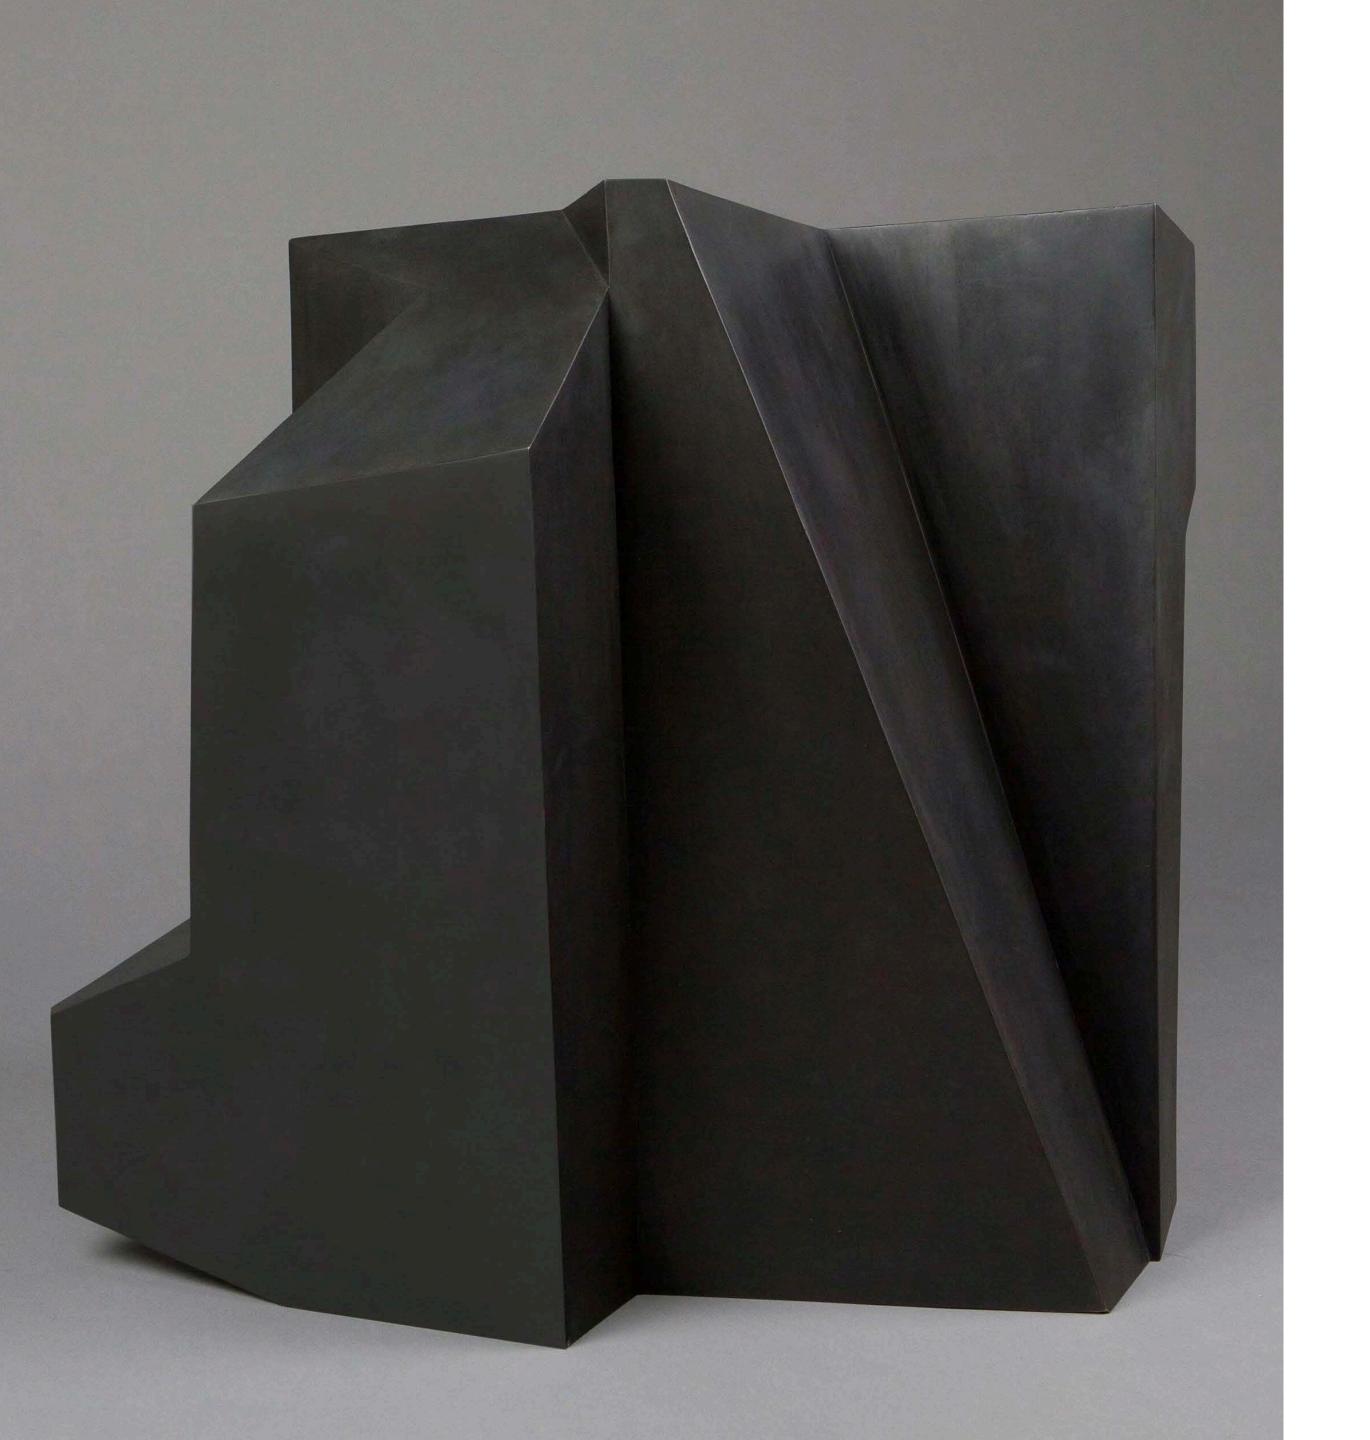

#### Fold

Bronze, honey patina 30 x 34 x 50 cm

\$ 6,600

#### Crossover

Bronze, black patina 90 x 58 x 75 cm

\$ 18,000

Morgan Shimeld's work is primarily concerned with the complex arrangement of abstracted minimalist forms.

He works intuitively in a creative and meditative process, striving to find a natural sense of strength and balance in his work.