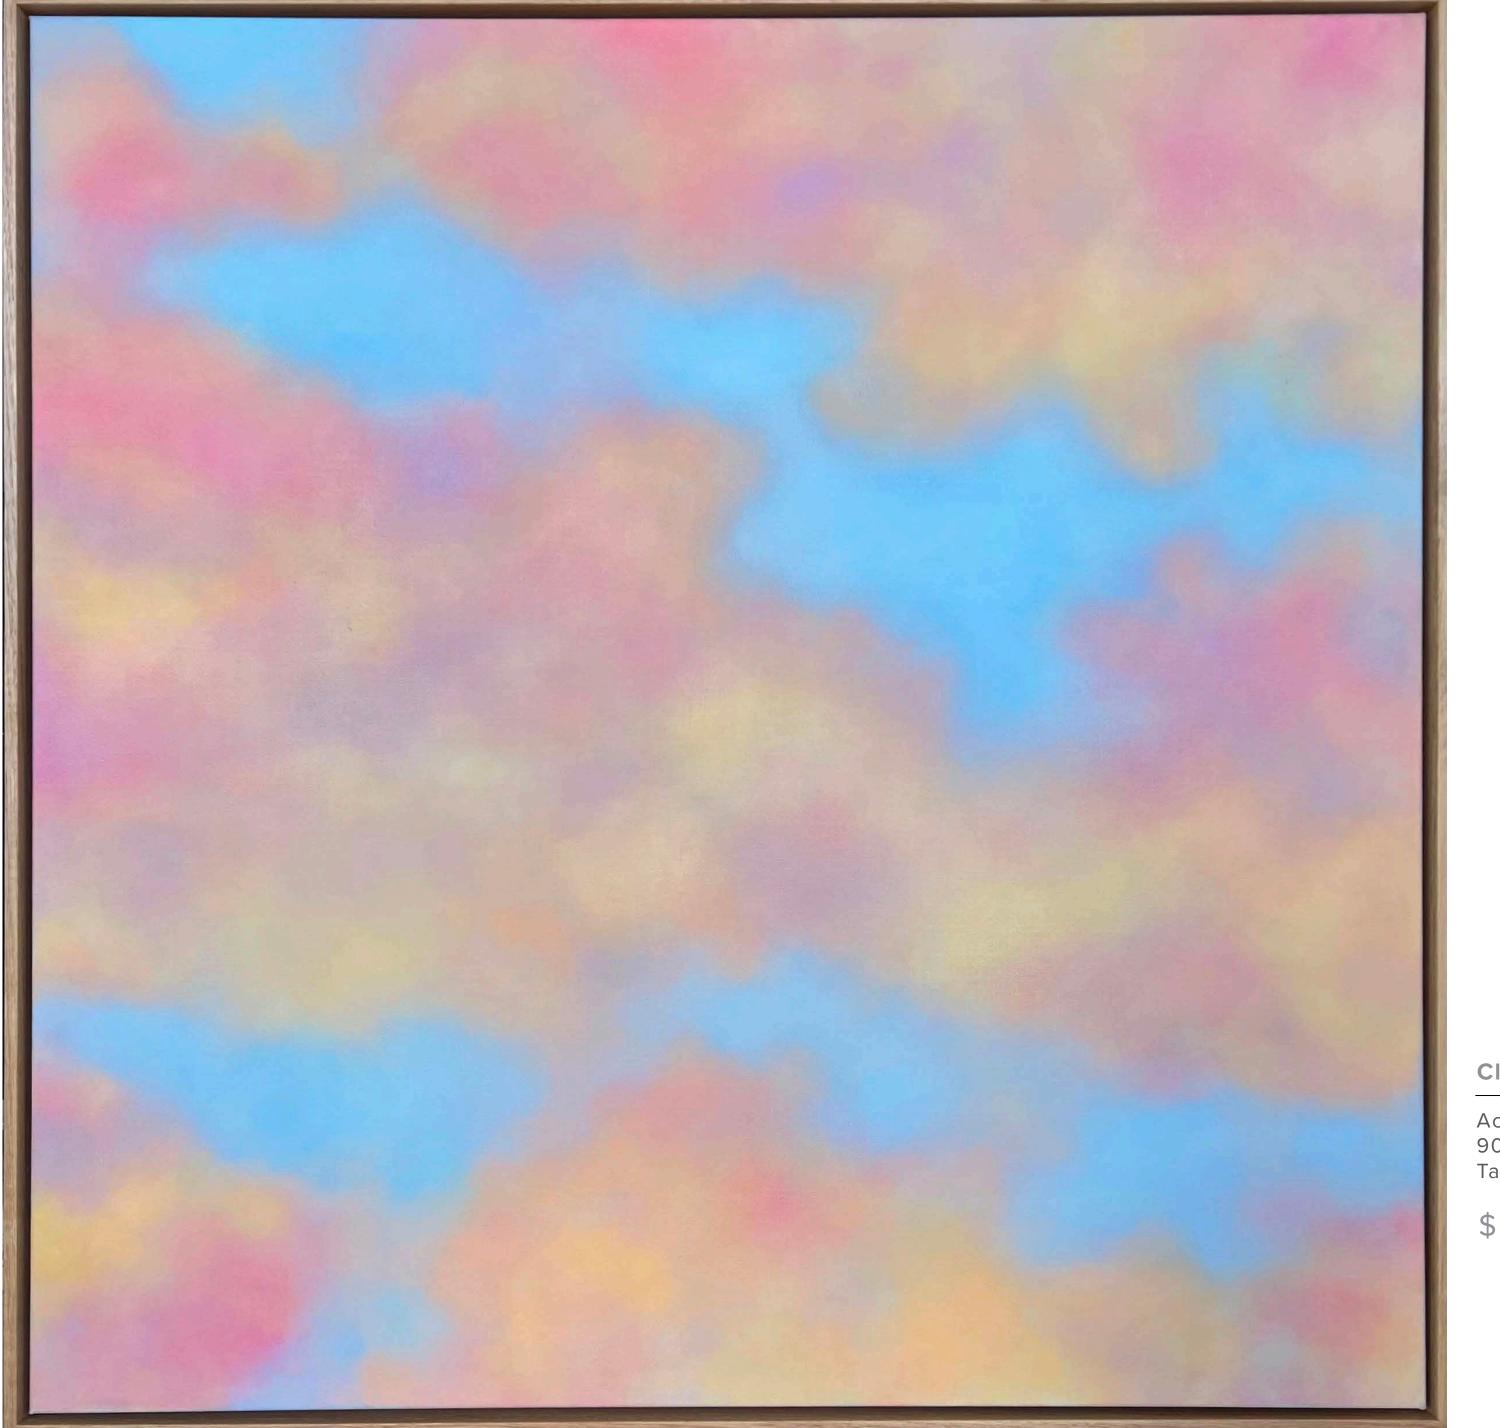

# Cloud Sky With Black Cockatoos 1

Acrylic & oil on Belgian linen 90 x 120 cm Tasmanian Oak shadow box frame

\$2,600

# Cloud Sky With Black Cockatoos 2

Acrylic & oil on linen 90 x 120 cm Tasmanian Oak shadow box frame

\$2,600

# Cloud Sky Medium 1

Acrylic & oil on Belgian linen 70 x 70 cm Tasmanian Oak shadow box frame

# Cloud Sky Large 2

Acrylic & oil on Belgian linen 70 x 120 cm Tasmanian Oak shadow box frame

\$2,300

# Cloud Sky Large 3

Acrylic & oil on Belgian linen 90 x 90 cm Tasmanian Oak shadow box frame

\$2,200