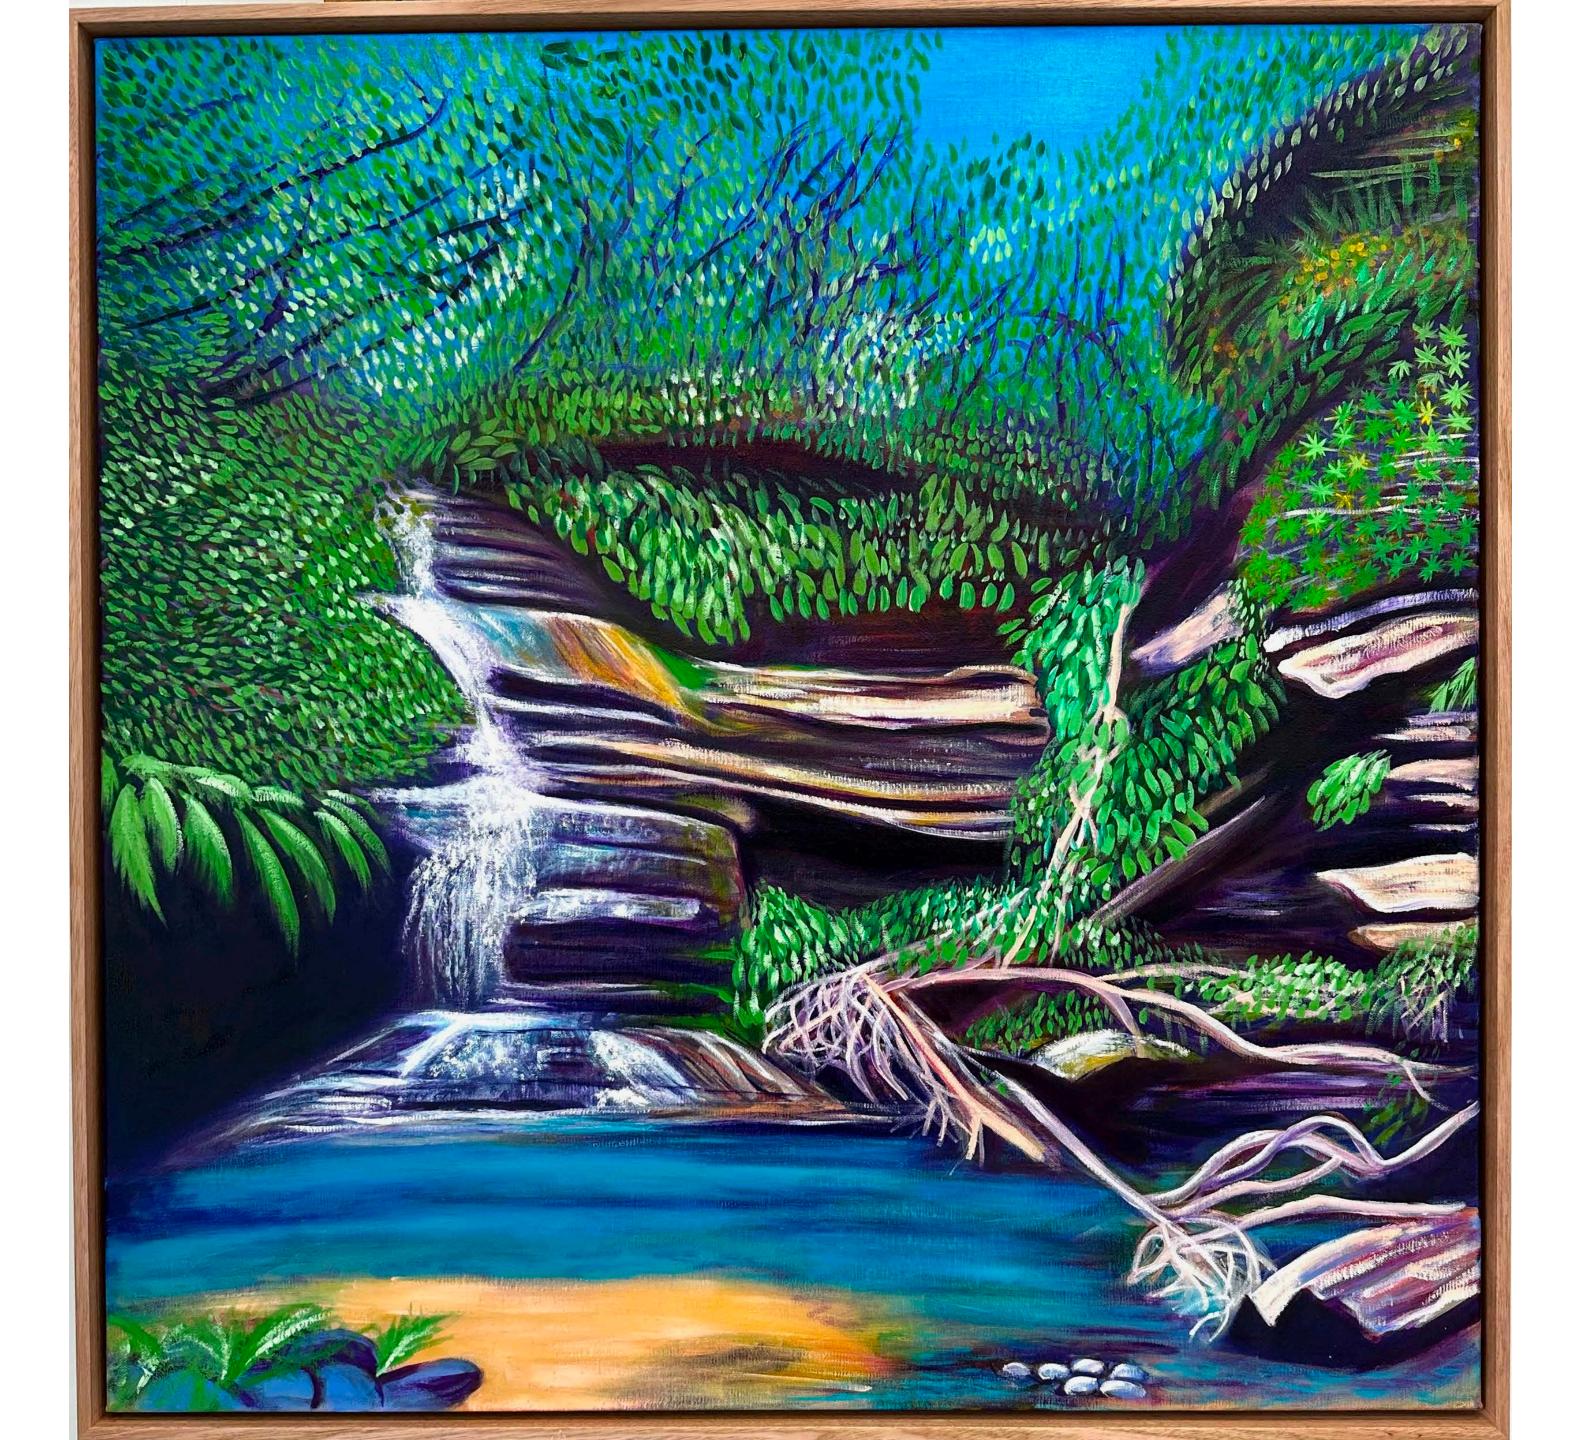

# Pool Of Siloam

Acrylic & oil on Belgian linen 76 x 76 cm Tasmanian Oak shadow box frame