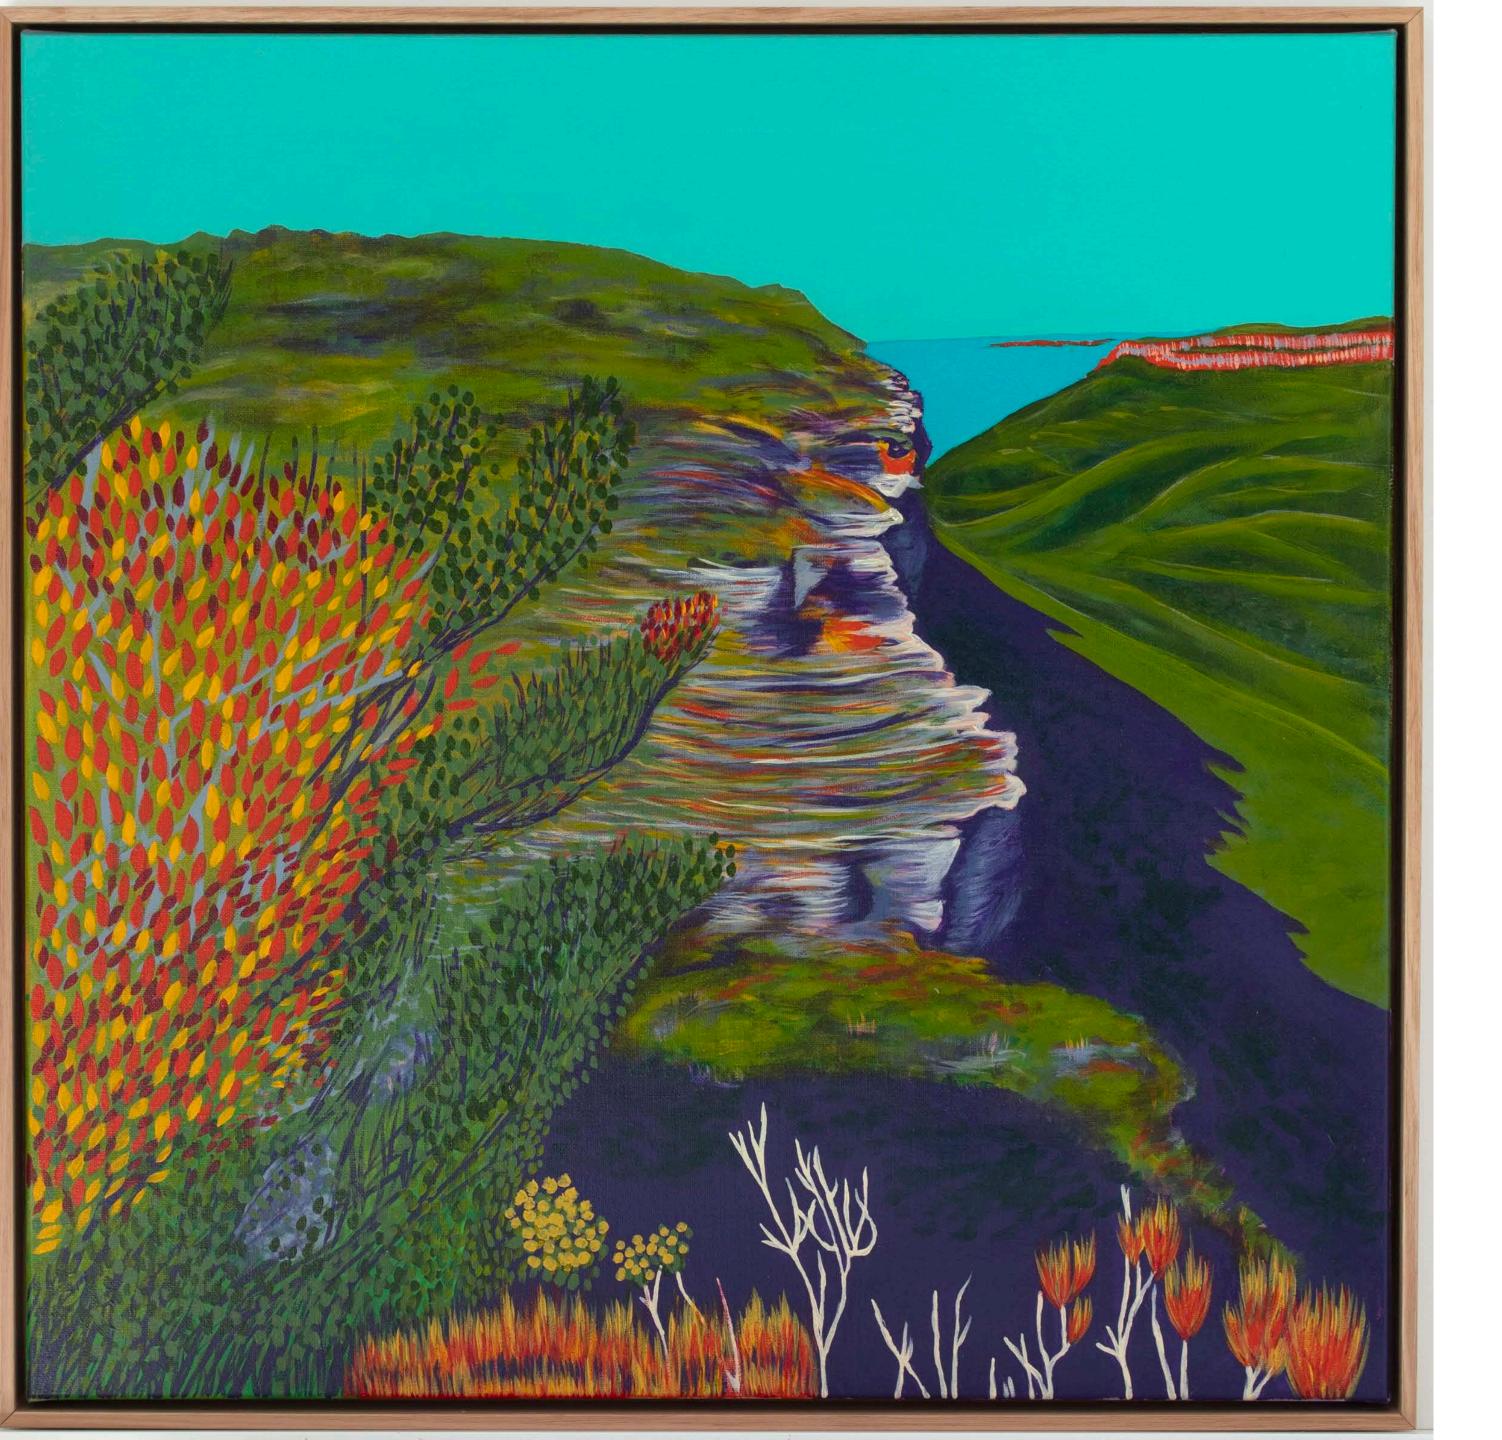

# Castle Head From Solitary

Acrylic on Belgian linen 101 x 101 cm Tasmanian Oak shadow box frame

\$2,600

# Walk To Golf Point

Acrylic on Belgian linen 90 x 90 cm Tasmanian Oak shadow box frame

\$ 2,200

Olivia's works are simultaneously considered and spontaneous, producing bold and bright windows into her mind. Her practice of layering colour and texture creates wonderfully rich works, reflecting the great joy the act of painting brings to the artist.

# Leura Walk (Medium)

Acrylic on Belgian linen 70 x 70 cm Tasmanian Oak shadow box frame

In Situ

Morgan Shimeld