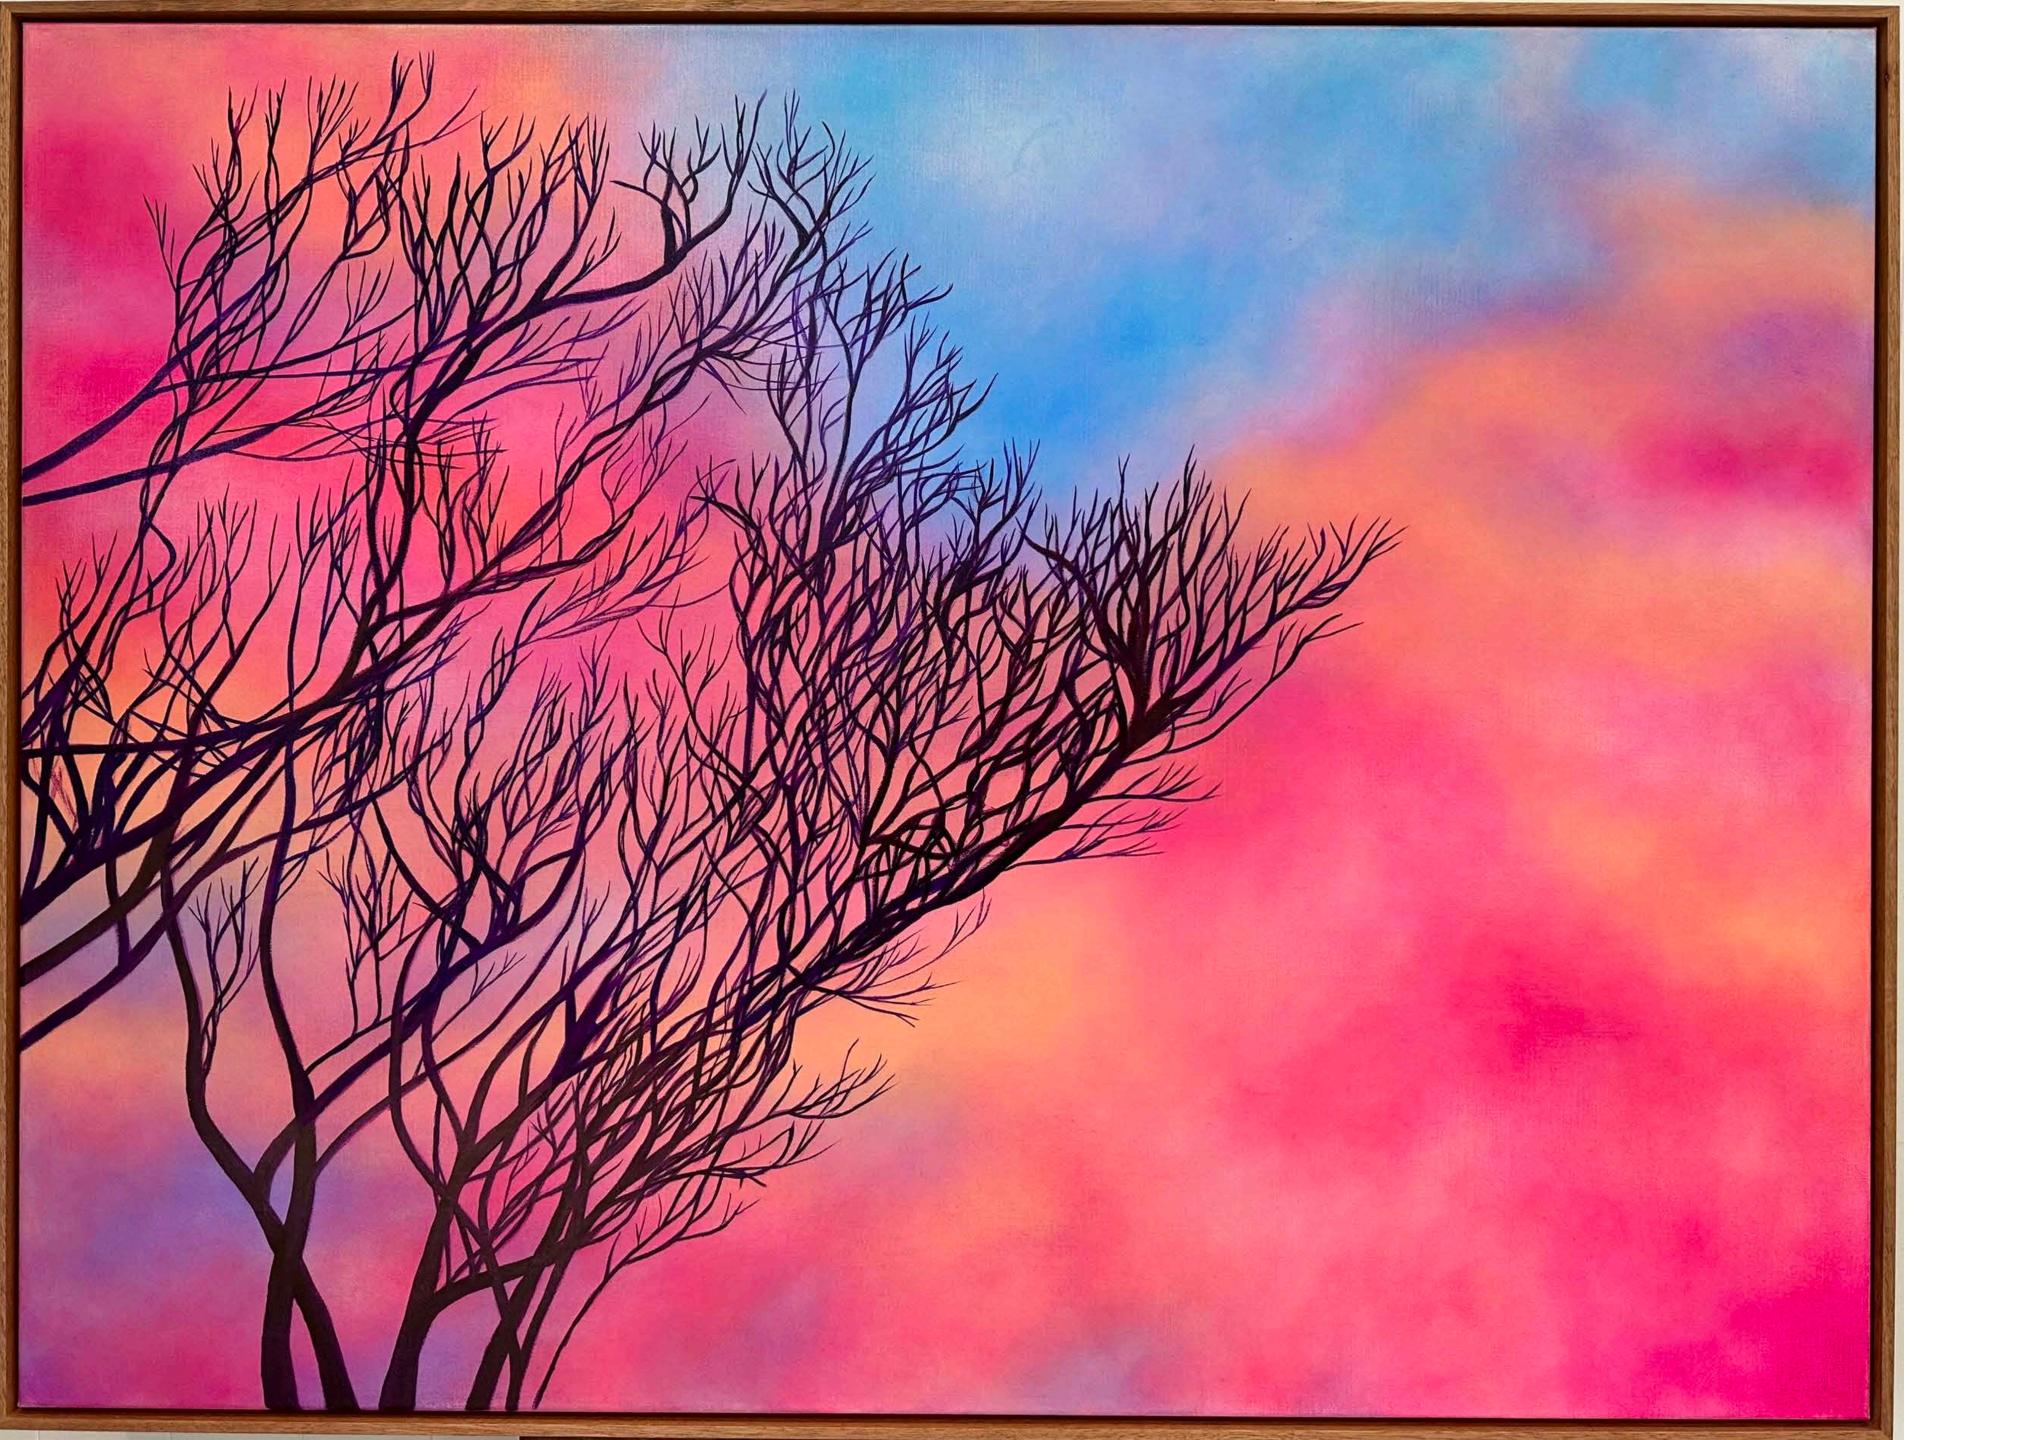

# **Sunset With Trees 1**

Acrylic & oil on Belgian linen 90 x 120 cm Tasmanian Oak shadow box frame

\$2,600 SOLD

# **Sunset With Trees 2**

Acrylic & oil on Belgian linen 90 x 120 cm Tasmanian Oak shadow box frame

\$2,600