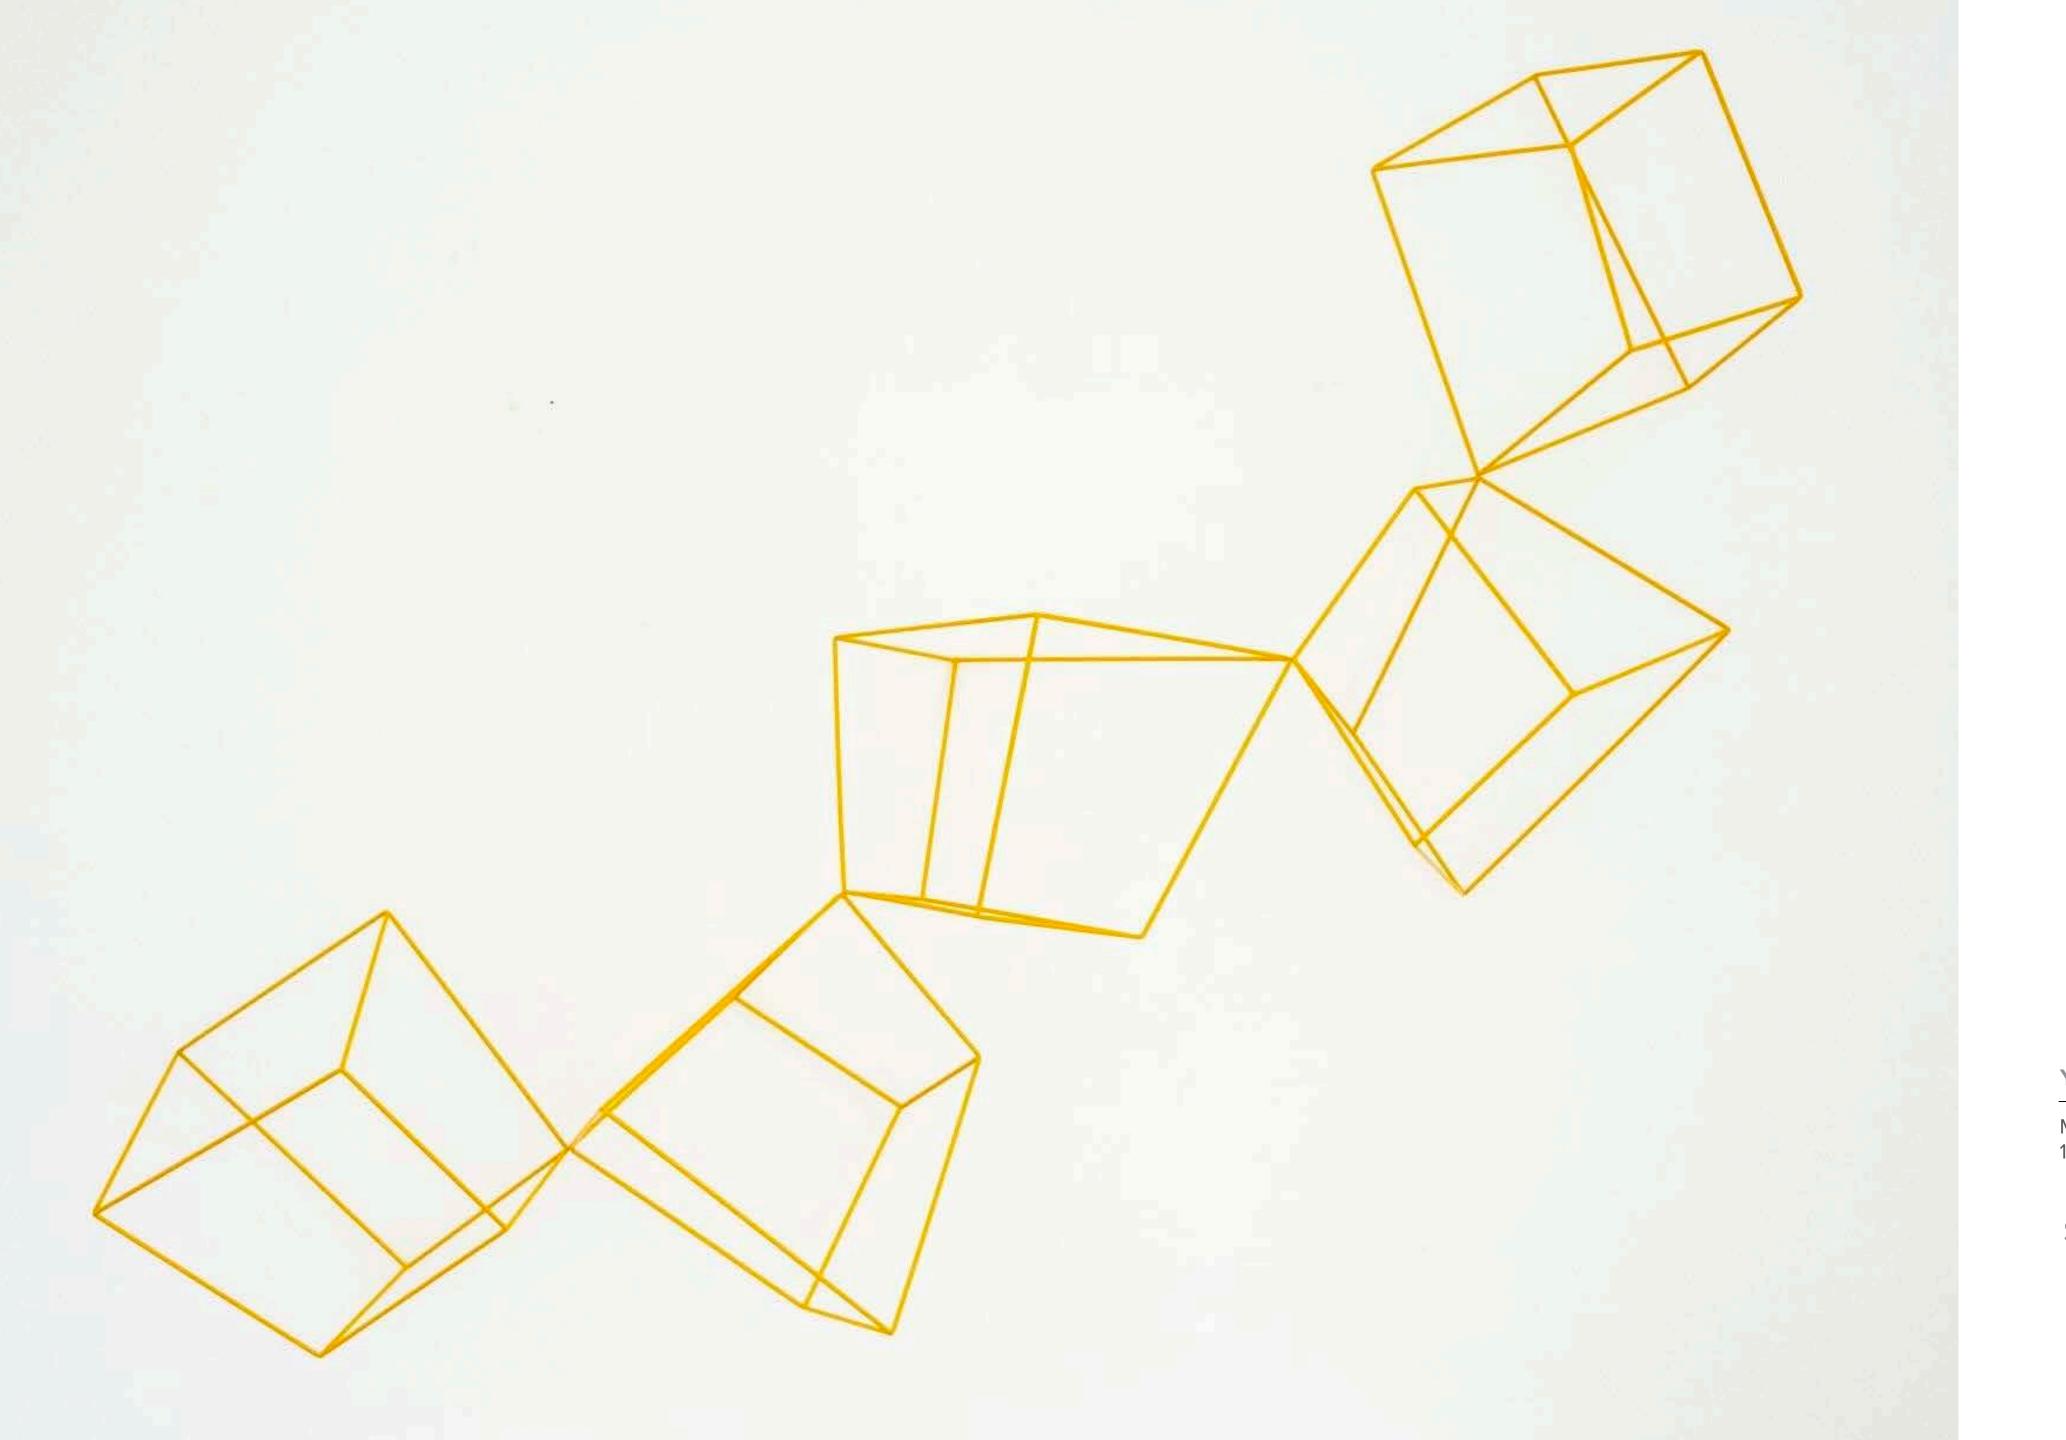

#### Yellow Cube Formation

Mild steel, enamel 135 x 40 x 125 cm

# **Green Cube Formation**

Mild steel, enamel 120 x 40 x 19 cm

\$ 1,500

# Pink Cube Formation

Mild steel, enamel 130 x 26 x 27 cm

\$ 1,600

# **Grey Cube Formation**

Mild steel, enamel 140 x 50 x 21.5 cm

# **Black Cube Formation**

Mild steel, enamel 95 x 40 x 20 cm

### Vertical Relief

Red, mild steel, powder coated 125 x 70 x 5 cm

\$ 1,800

**Cube Formations In Situ** 