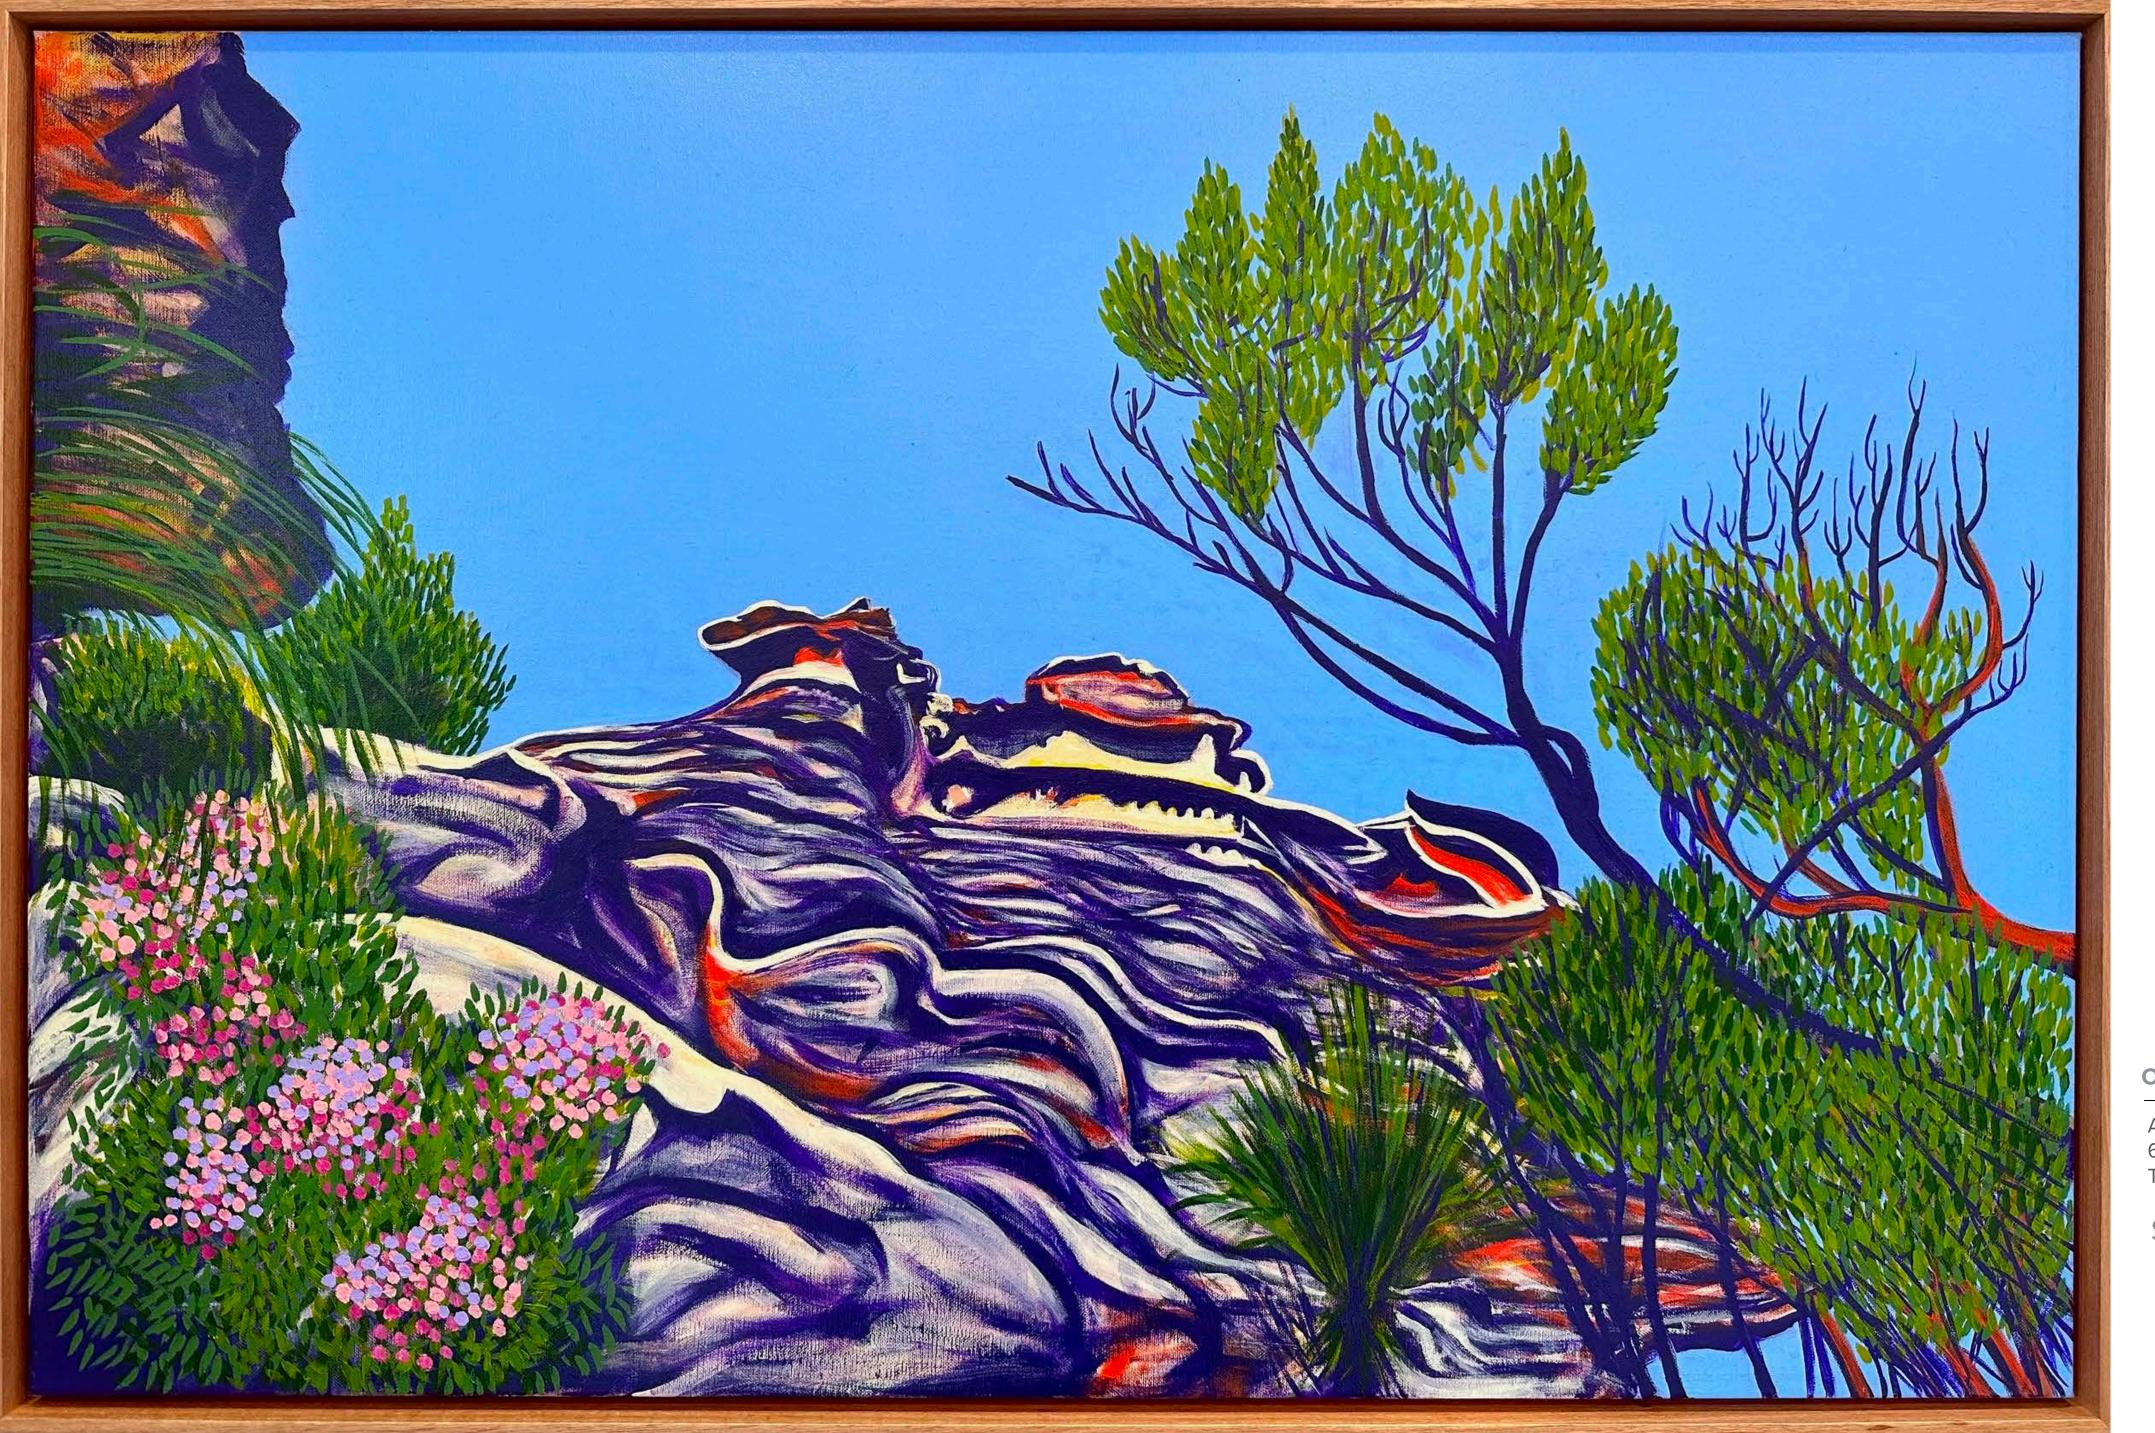

# Castle Head From Solitary

Acrylic on Belgian linen 101 x 101 cm Tasmanian Oak shadow box frame

\$2,600

# Mount Solitary Rock

Acrylic on Belgian linen 76 x 76 cm Tasmanian Oak shadow box frame