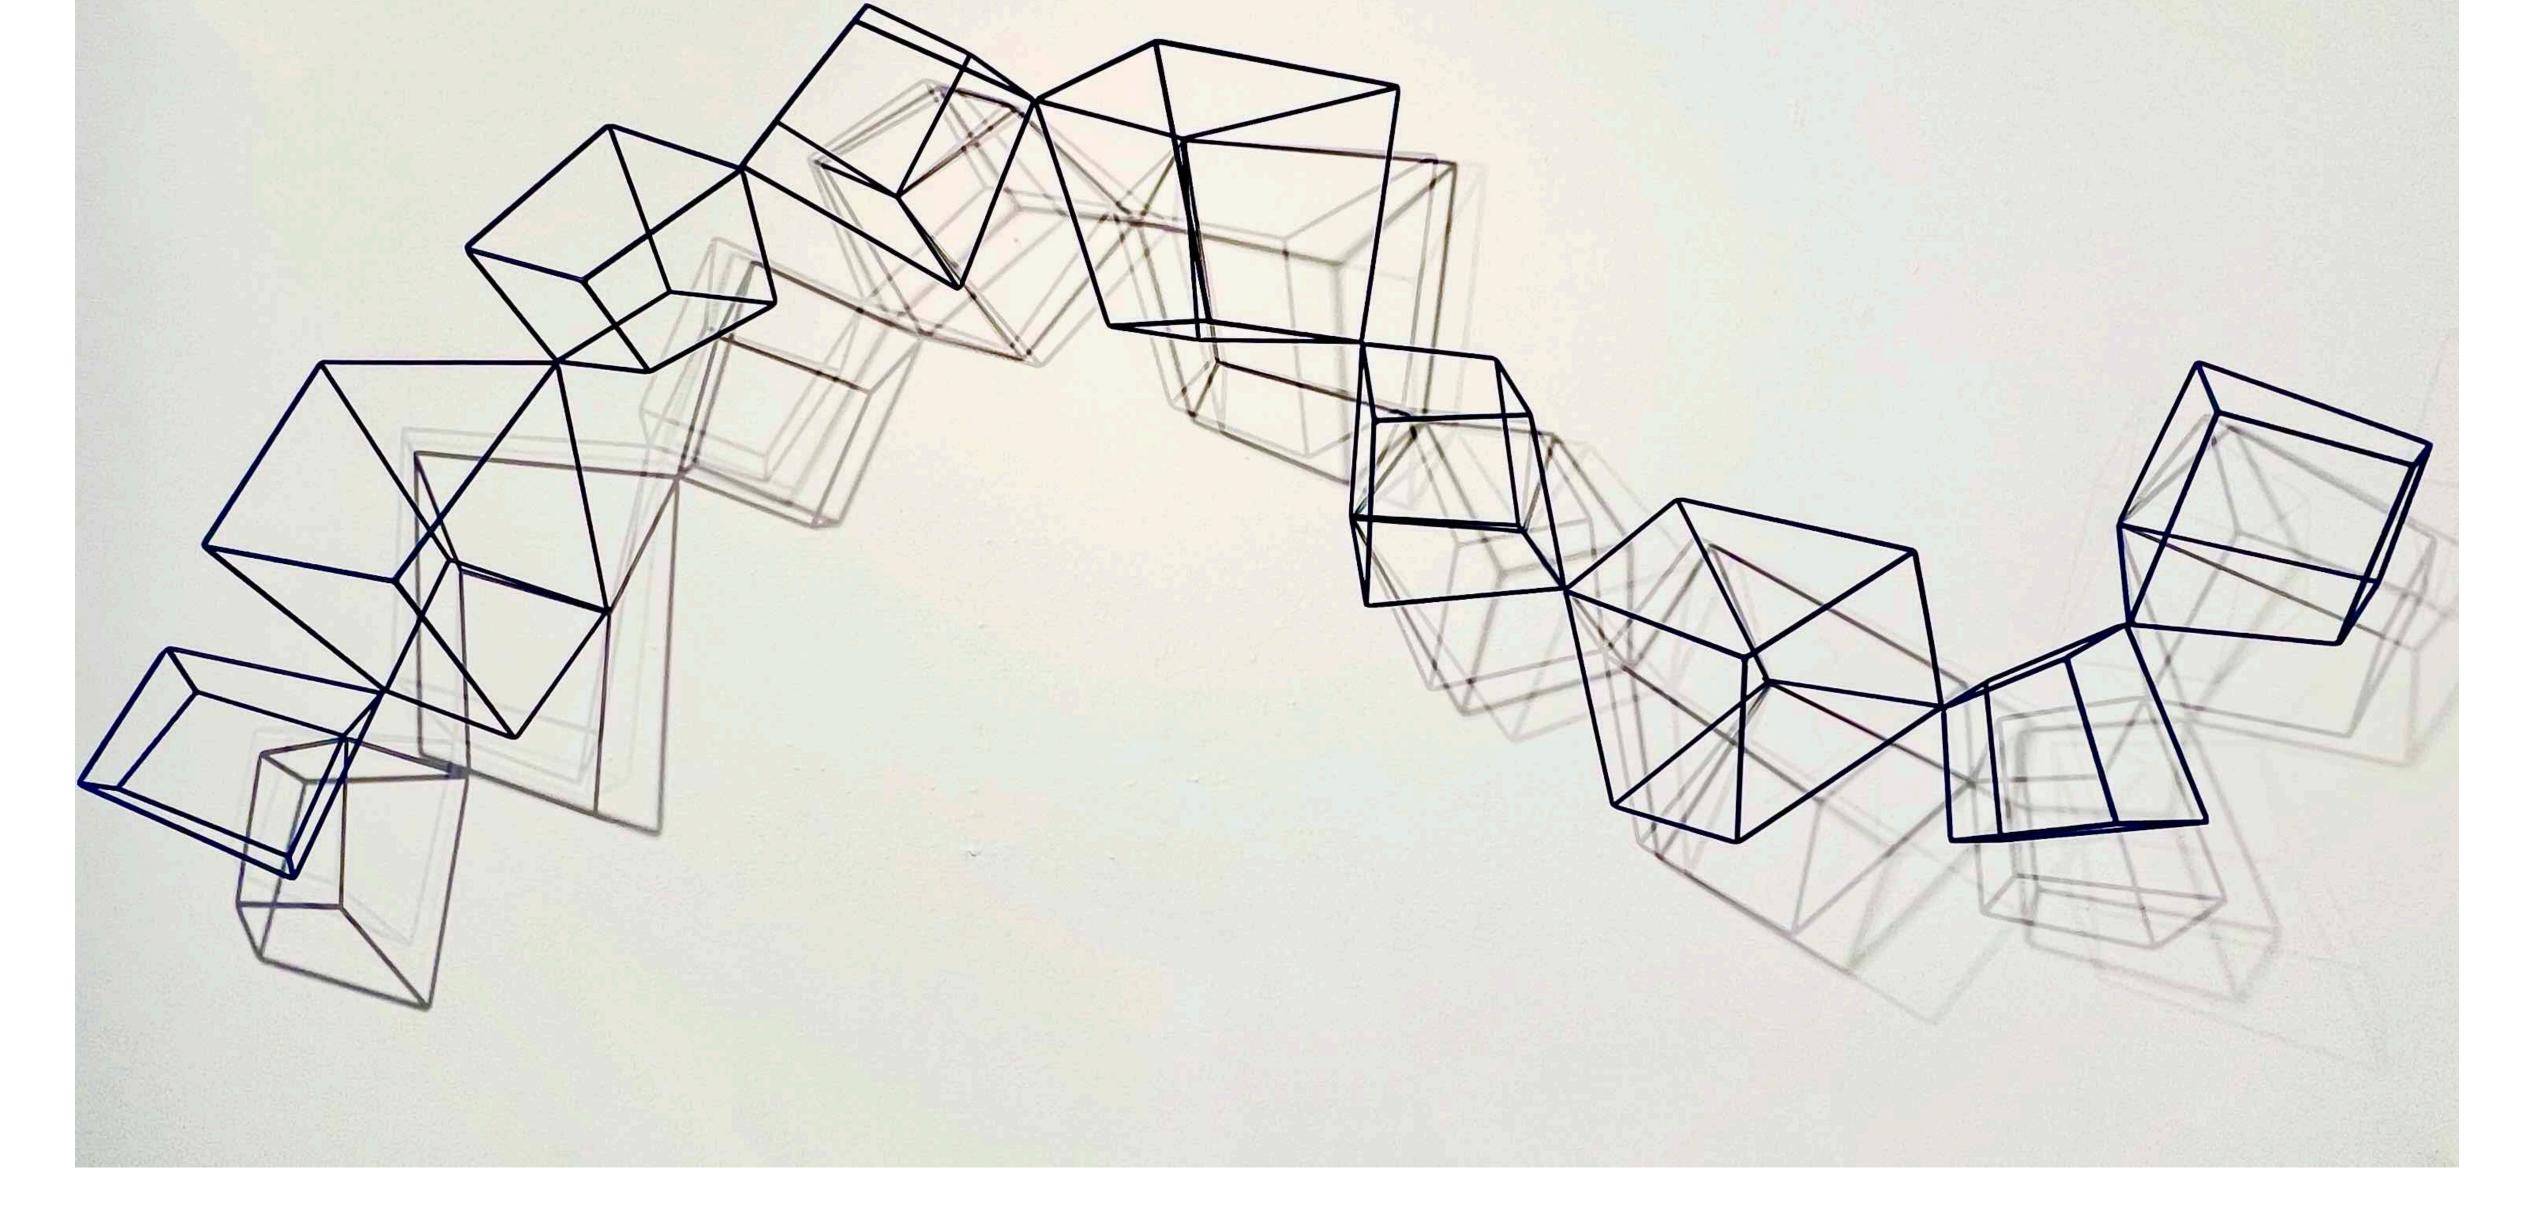

### Vertical Relief

Red, mild steel, powder coated 125 x 70 x 5 cm

\$ 1,800

**Cube Formations In Situ** 