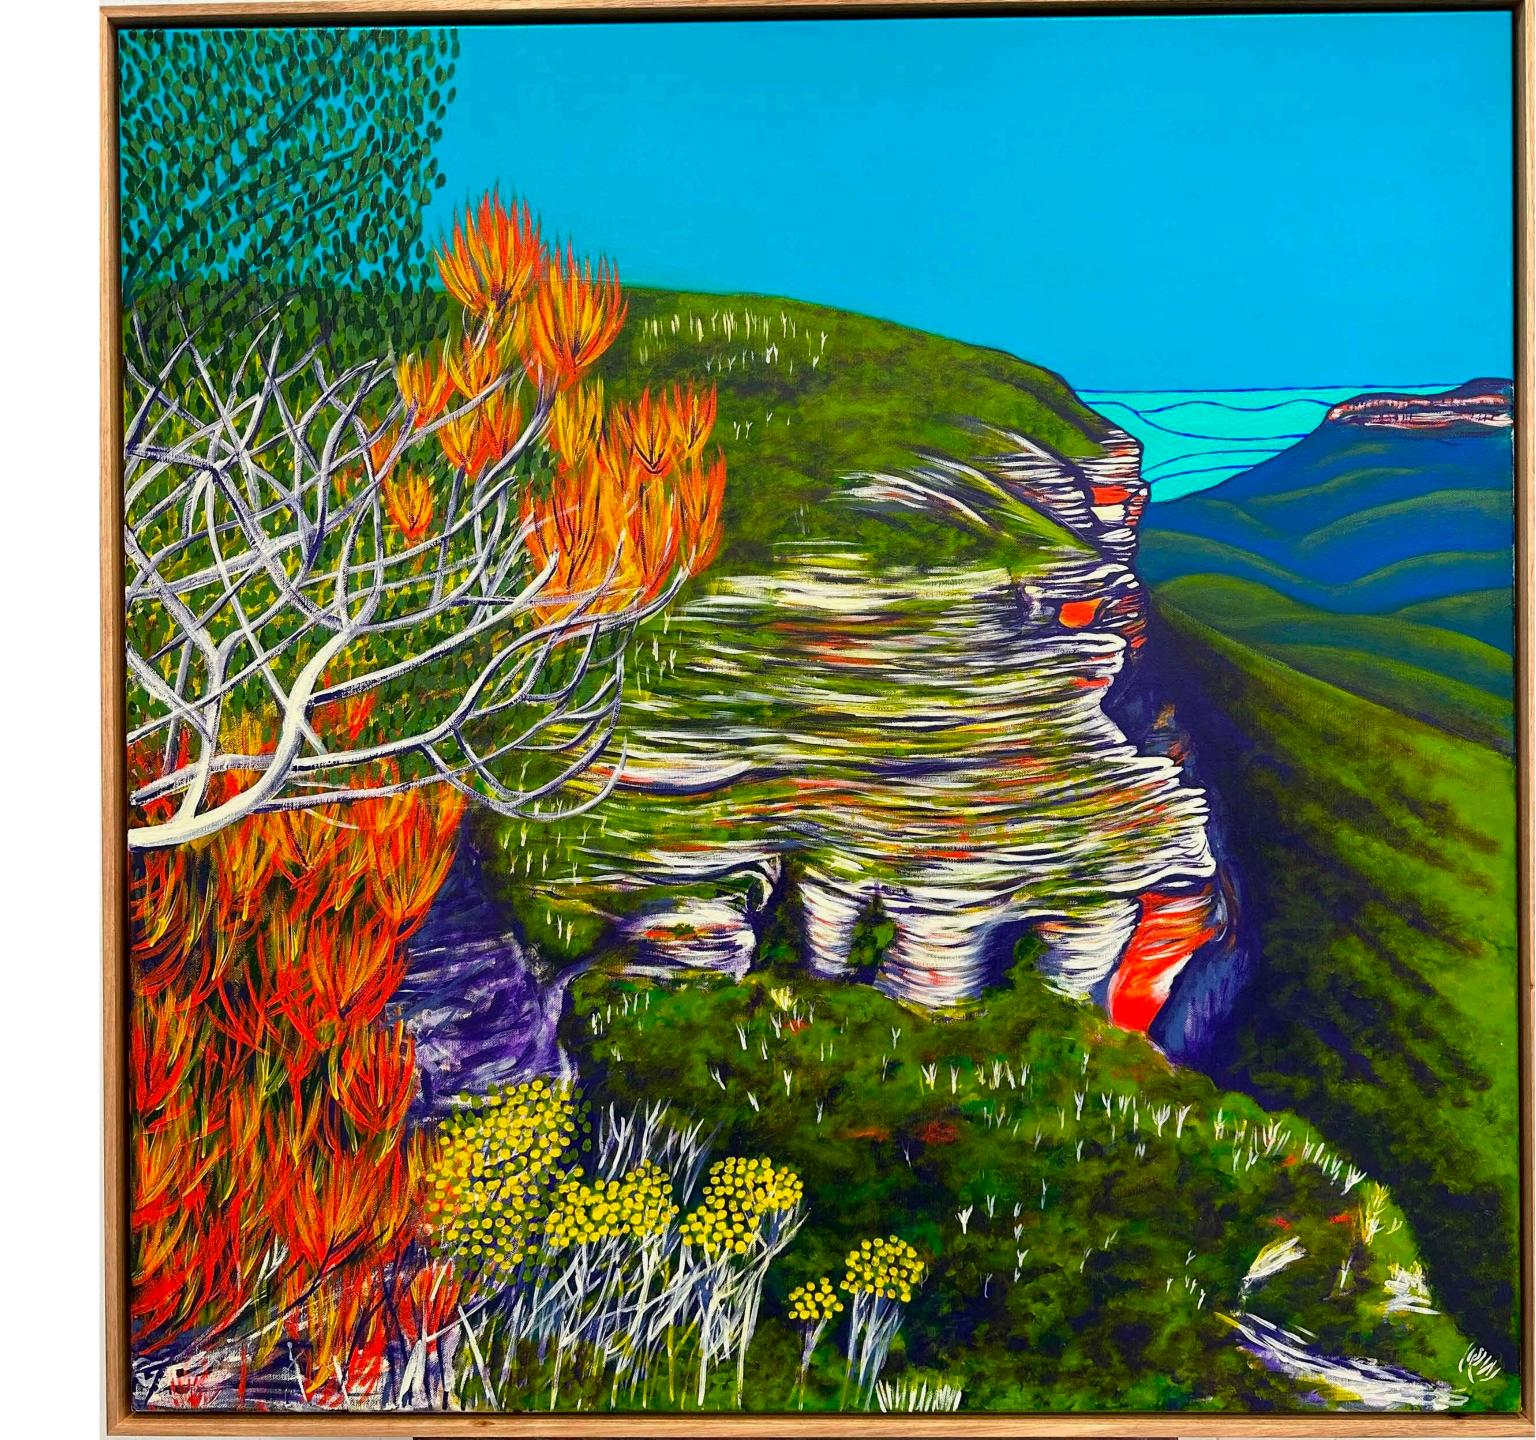

# Solitary Rock Shelf

Acrylic on Belgian linen 61 x 91 cm Tasmanian Oak shadow box frame

# Mount Solitary Rock

Acrylic on Belgian linen 76 x 76 cm Tasmanian Oak shadow box frame