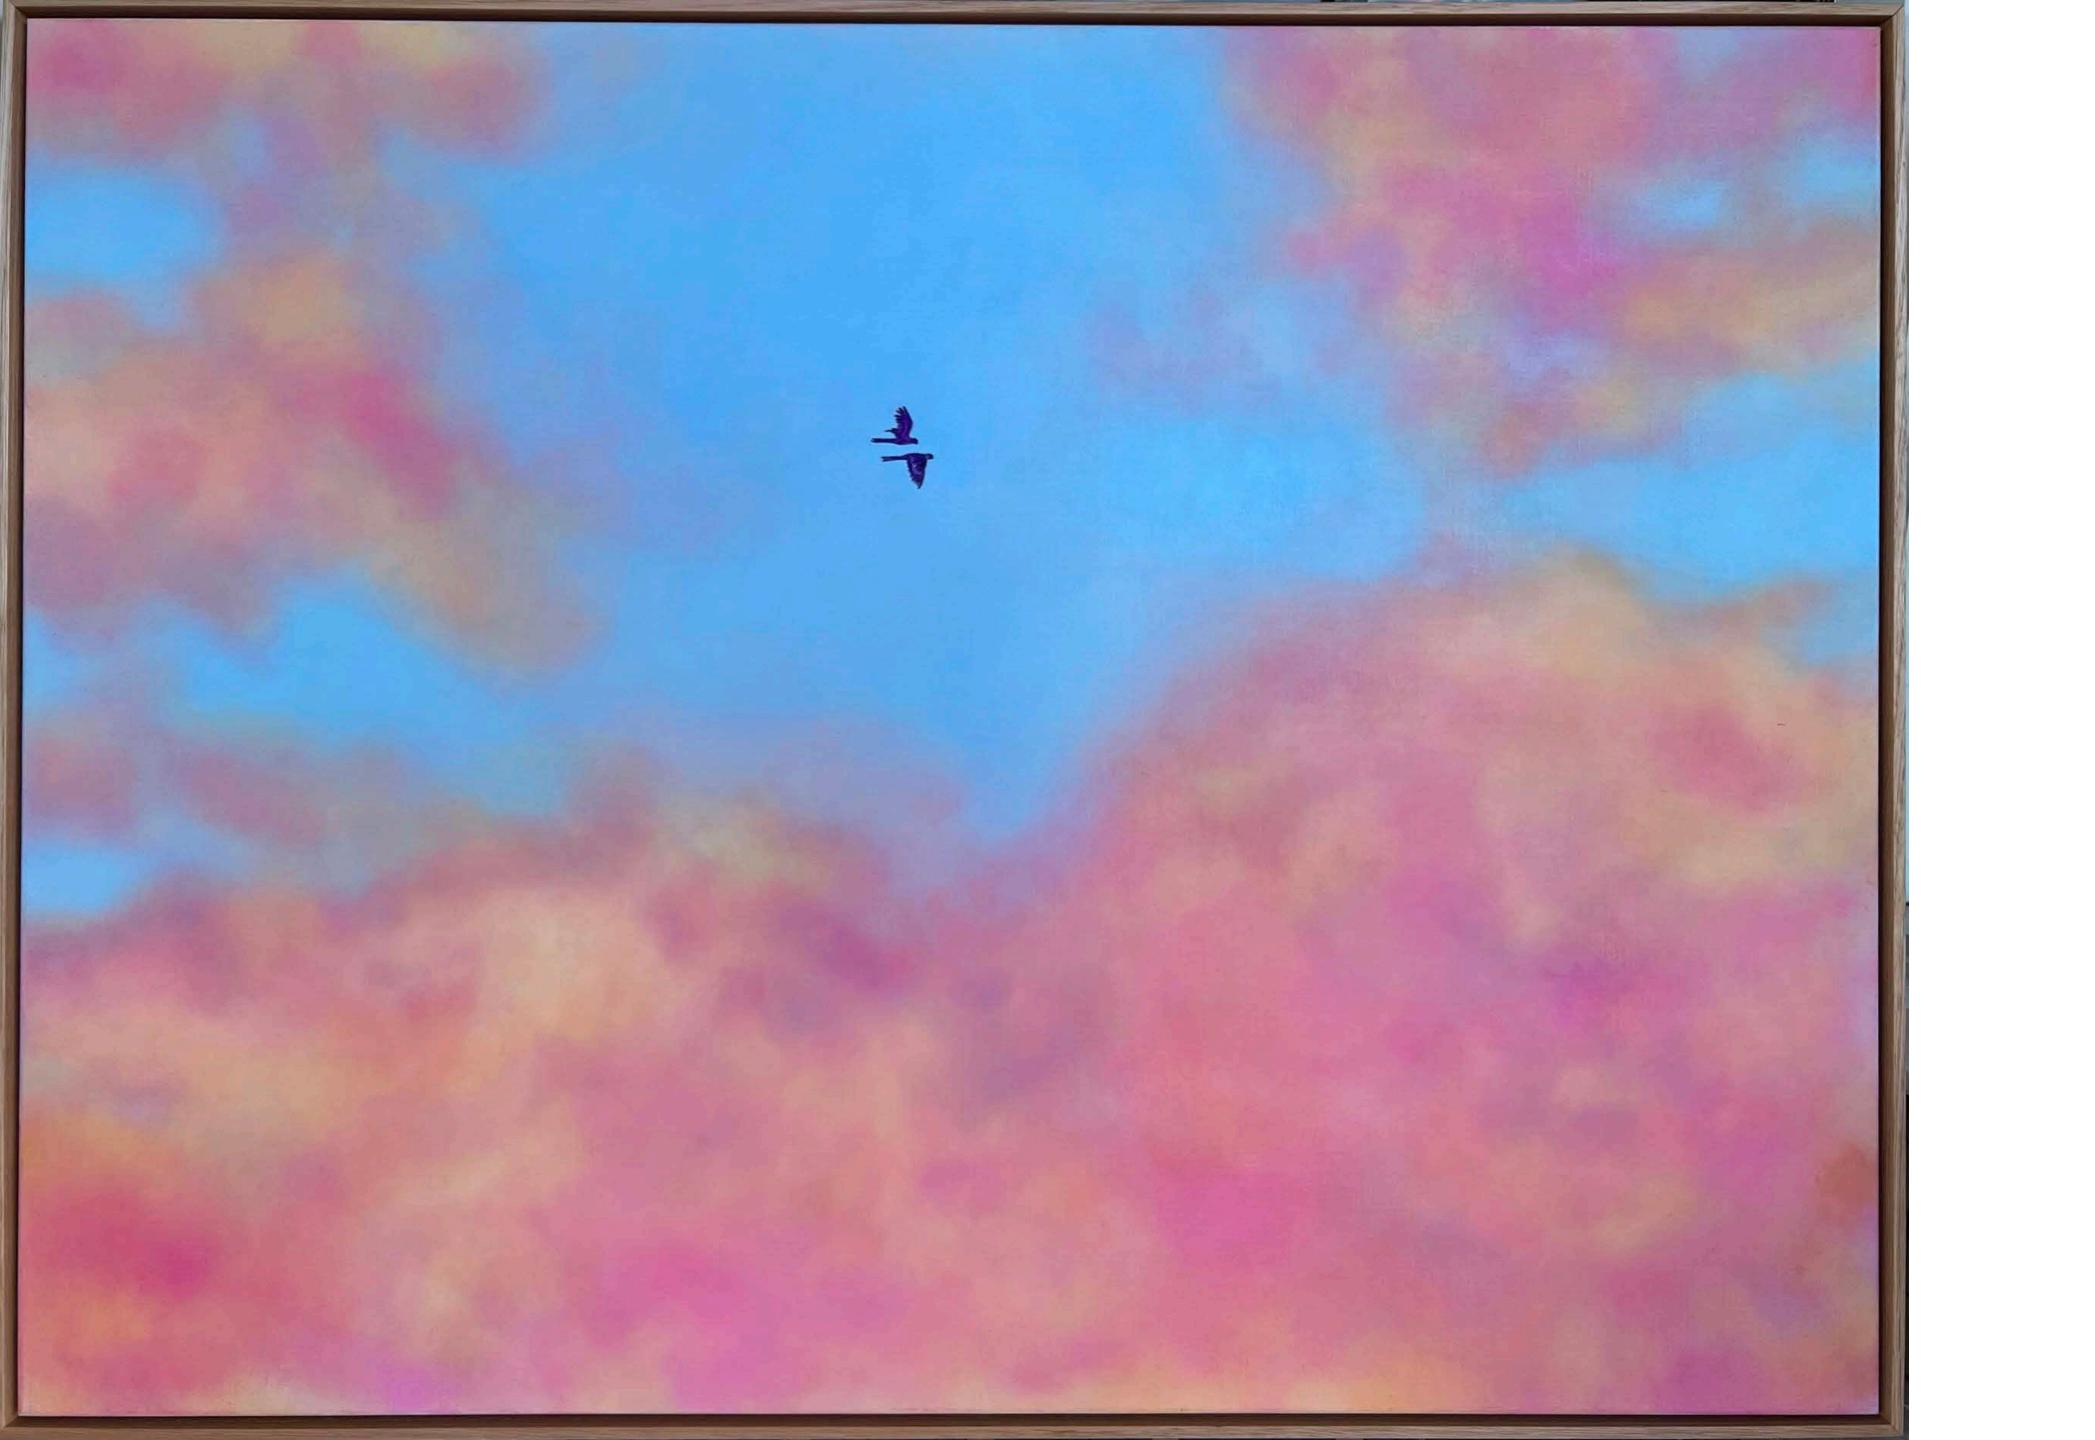

# Cloud Sky With Black Cockatoos 1

Acrylic & oil on Belgian linen 90 x 120 cm Tasmanian Oak shadow box frame

\$2,600

# Cloud Sky With Black Cockatoos 2

Acrylic & oil on linen 90 x 120 cm Tasmanian Oak shadow box frame

\$2,600