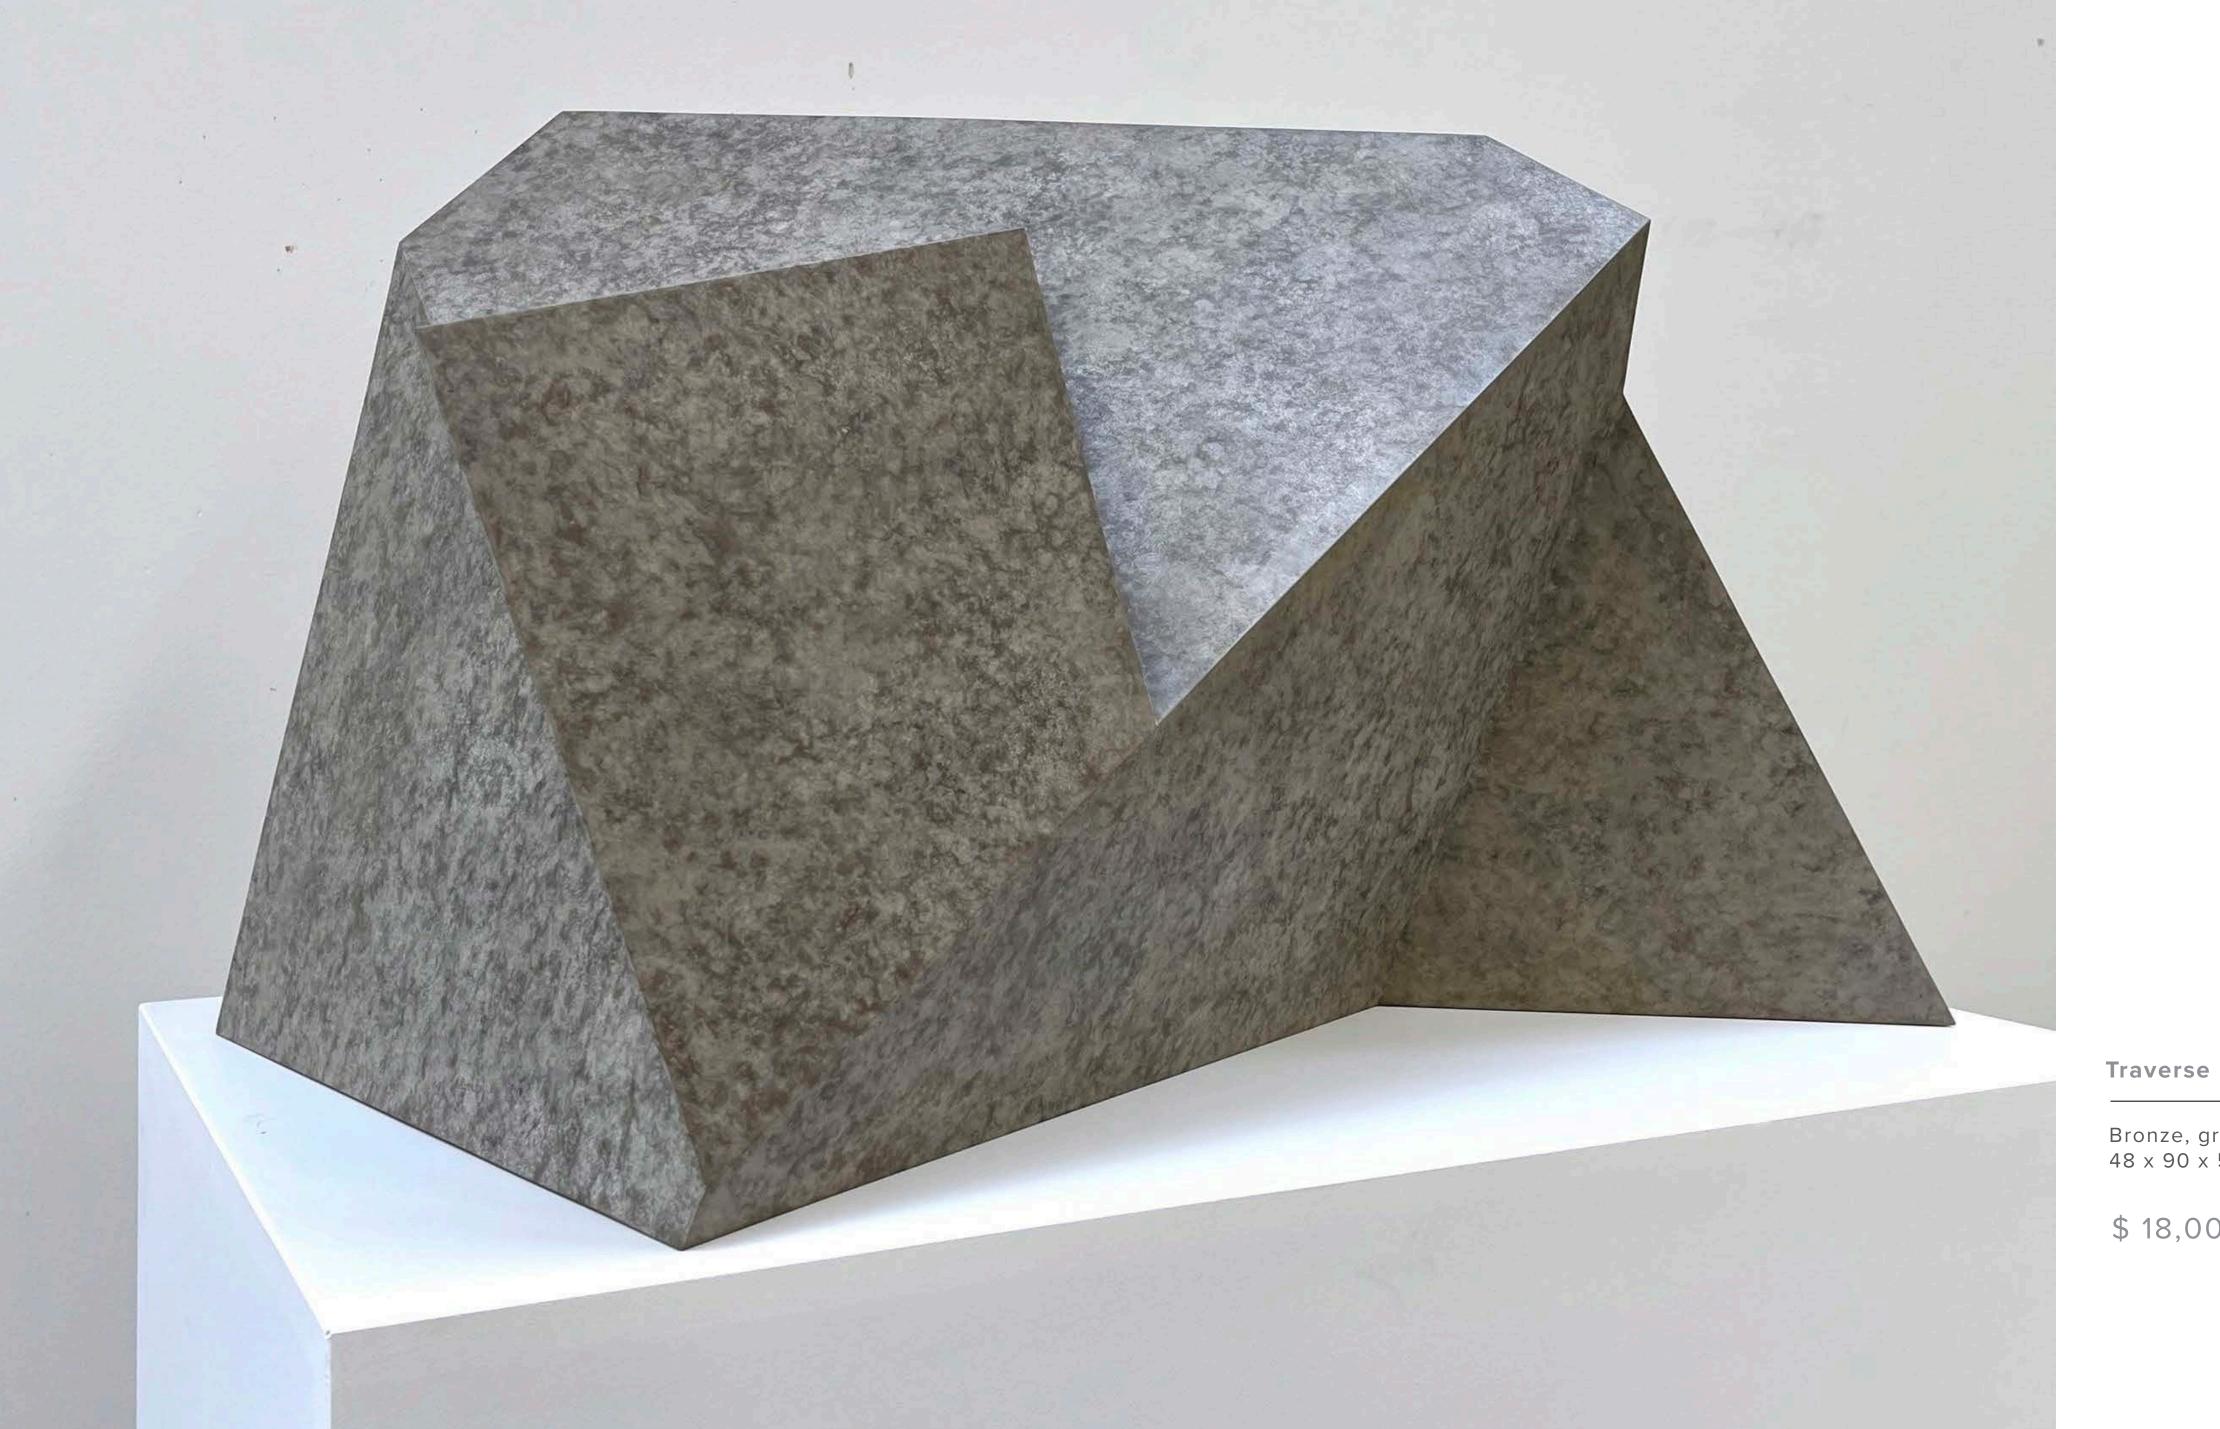

#### Vertex

Bronze, black patina 43 x 44 x 25 cm

\$ 8,800

Bronze, grey patina 48 x 90 x 50 cm

\$ 18,000

Morgan's sculptures are characterised by attention to structure and form, hold a powerful presence while maintaining a subtle quality of understated elegance.