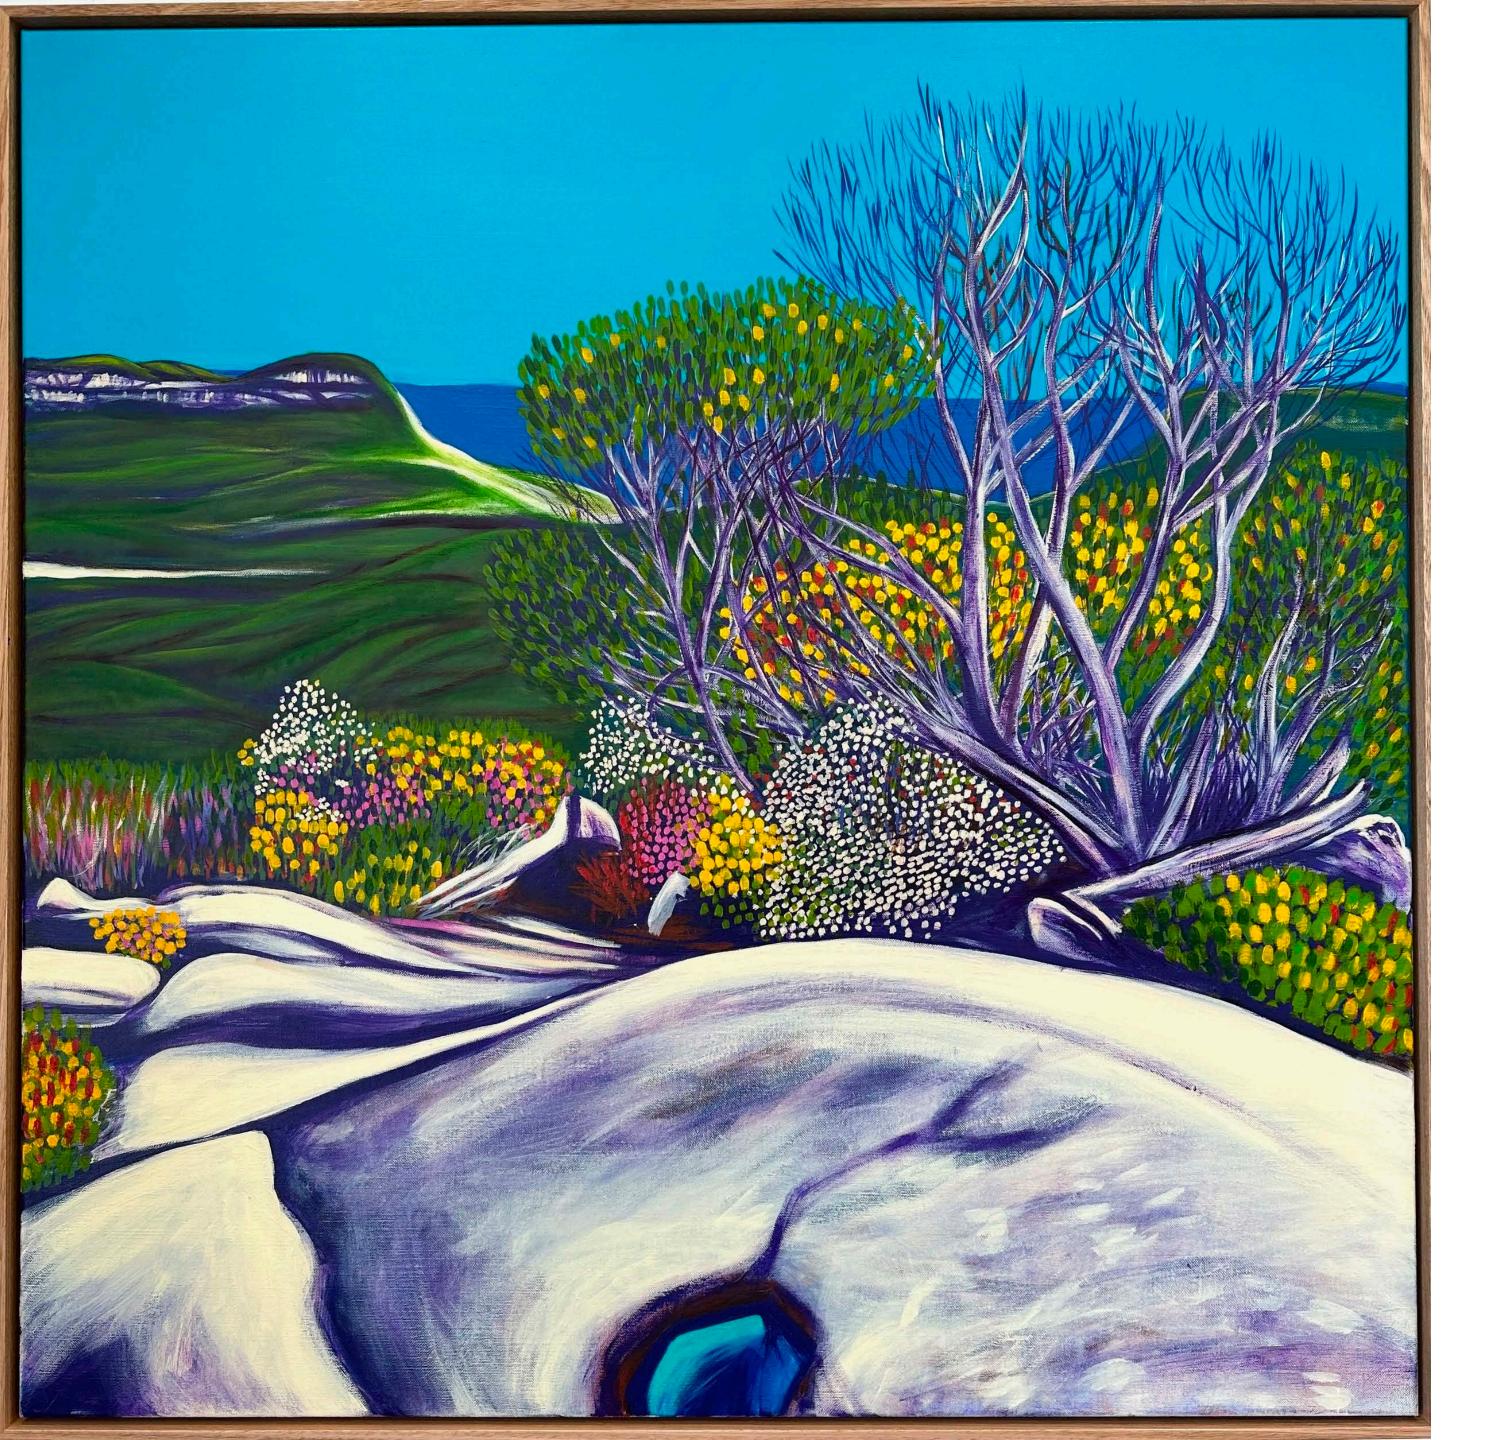

# Castle Head From Solitary

Acrylic on Belgian linen 101 x 101 cm Tasmanian Oak shadow box frame

\$2,600