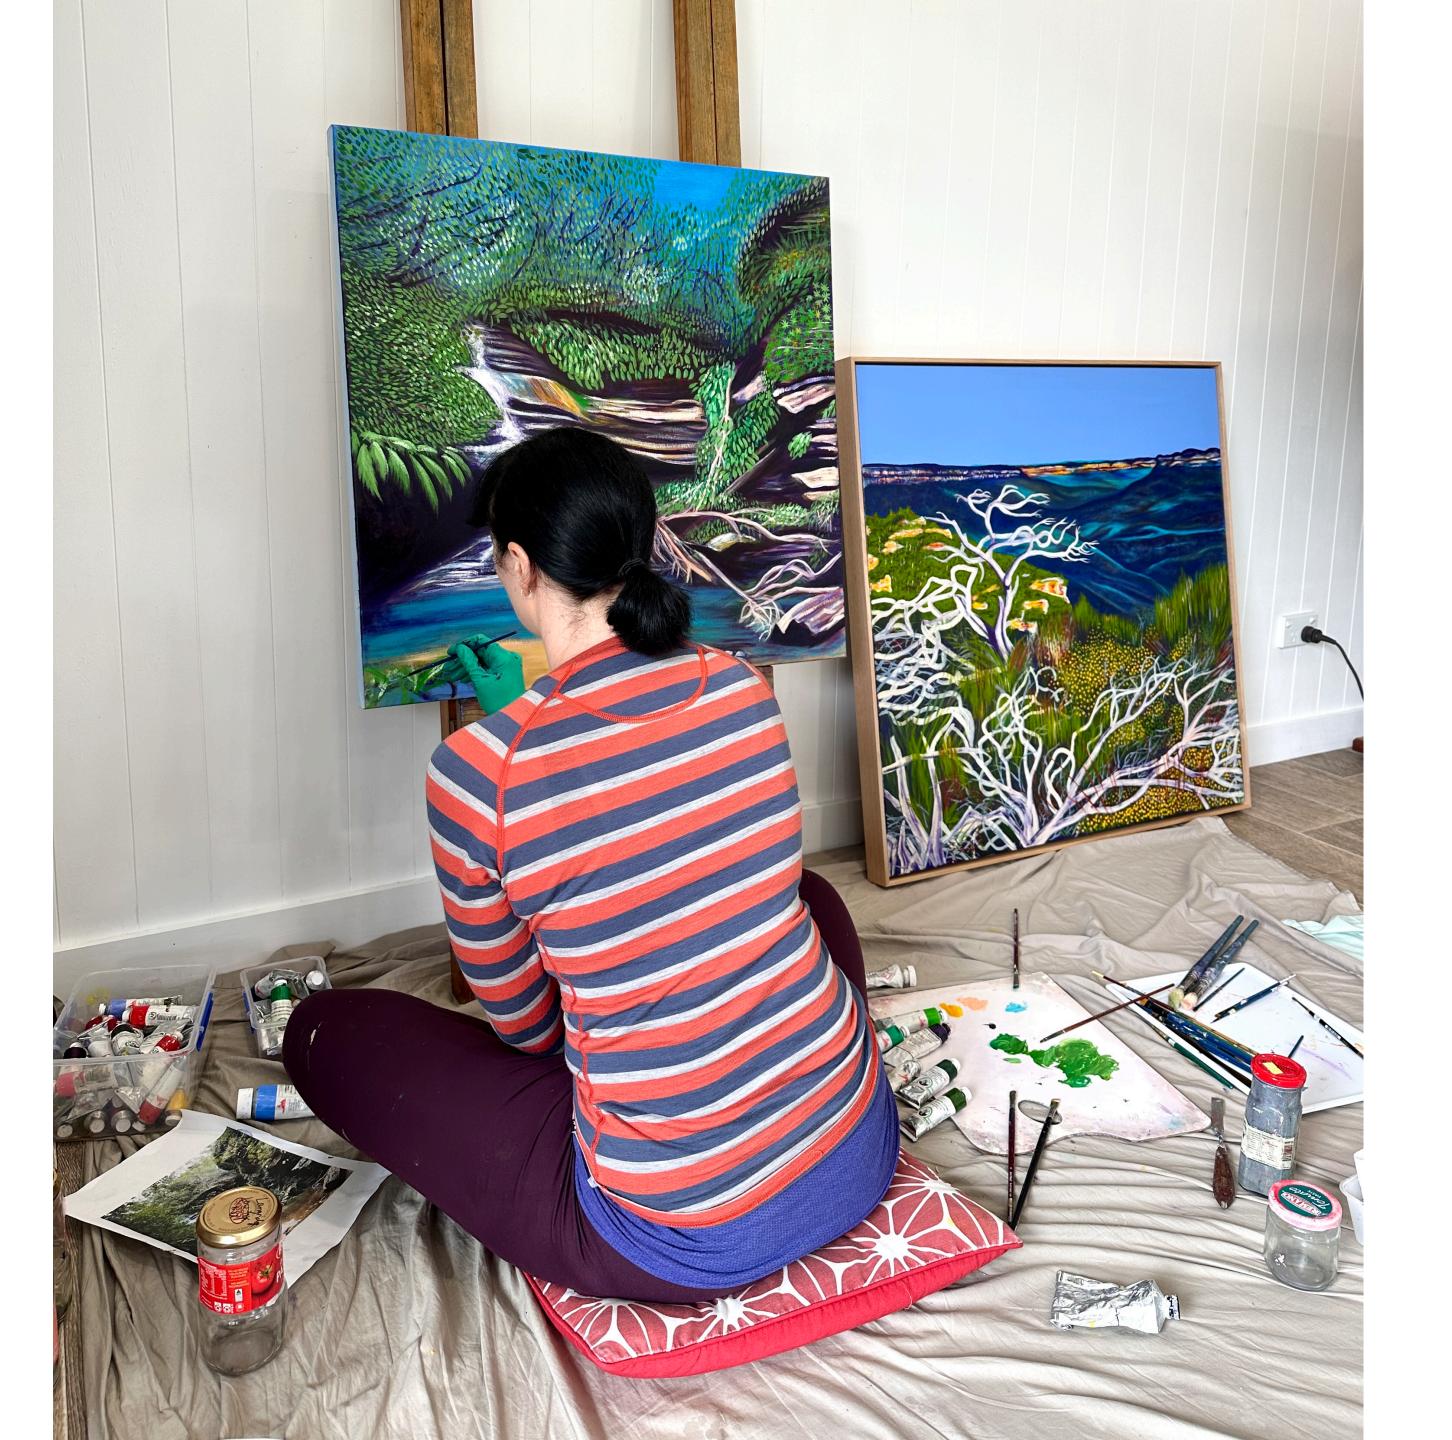

# Castle Head From Solitary

Acrylic on Belgian linen 101 x 101 cm Tasmanian Oak shadow box frame

\$2,600





# Walk To Golf Point

Acrylic on Belgian linen 90 x 90 cm Tasmanian Oak shadow box frame

\$ 2,200

Olivia's works are simultaneously considered and spontaneous, producing bold and bright windows into her mind. Her practice of layering colour and texture creates wonderfully rich works, reflecting the great joy the act of painting brings to the artist.



# Afternoon Picnic At Landslide 2

Acrylic on Belgian linen 90 x 90 cm Tasmanian Oak shadow box frame

\$2,200





### Afternoon Picnic At Landslide

Acrylic on Belgian linen 90 x 90 cm Tasmanian Oak shadow box frame

\$2,200 SOLD



# Pool Of Siloam

Acrylic & oil on Belgian linen 76 x 76 cm Tasmanian Oak shadow box frame



# Olivia in her studio

Working on 'The Pool Of Siloam'



# **Sunset With Trees 1**

Acrylic & oil on Belgian linen 90 x 120 cm Tasmanian Oak shadow box frame

\$2,600 SOLD





# **Sunset With Trees 2**

Acrylic & oil on Belgian linen 90 x 120 cm Tasmanian Oak shadow box frame

\$2,600



# Solitary Rock Shelf

Acrylic on Belgian linen 61 x 91 cm Tasmanian Oak shadow box frame



# On The Way Up Solitary

Acrylic on linen 61 x 91 cm Tasmanian Oak shadow box frame





# On the Way Up Solitary (small)

Acrylic on canvas 46 x 60 cm Tasmanian Oak shadow box frame



# Cloud Sky With Black Cockatoos 1

Acrylic & oil on Belgian linen 90 x 120 cm Tasmanian Oak shadow box frame

\$2,600





# Cloud Sky With Black Cockatoos 2

Acrylic & oil on linen 90 x 120 cm Tasmanian Oak shadow box frame