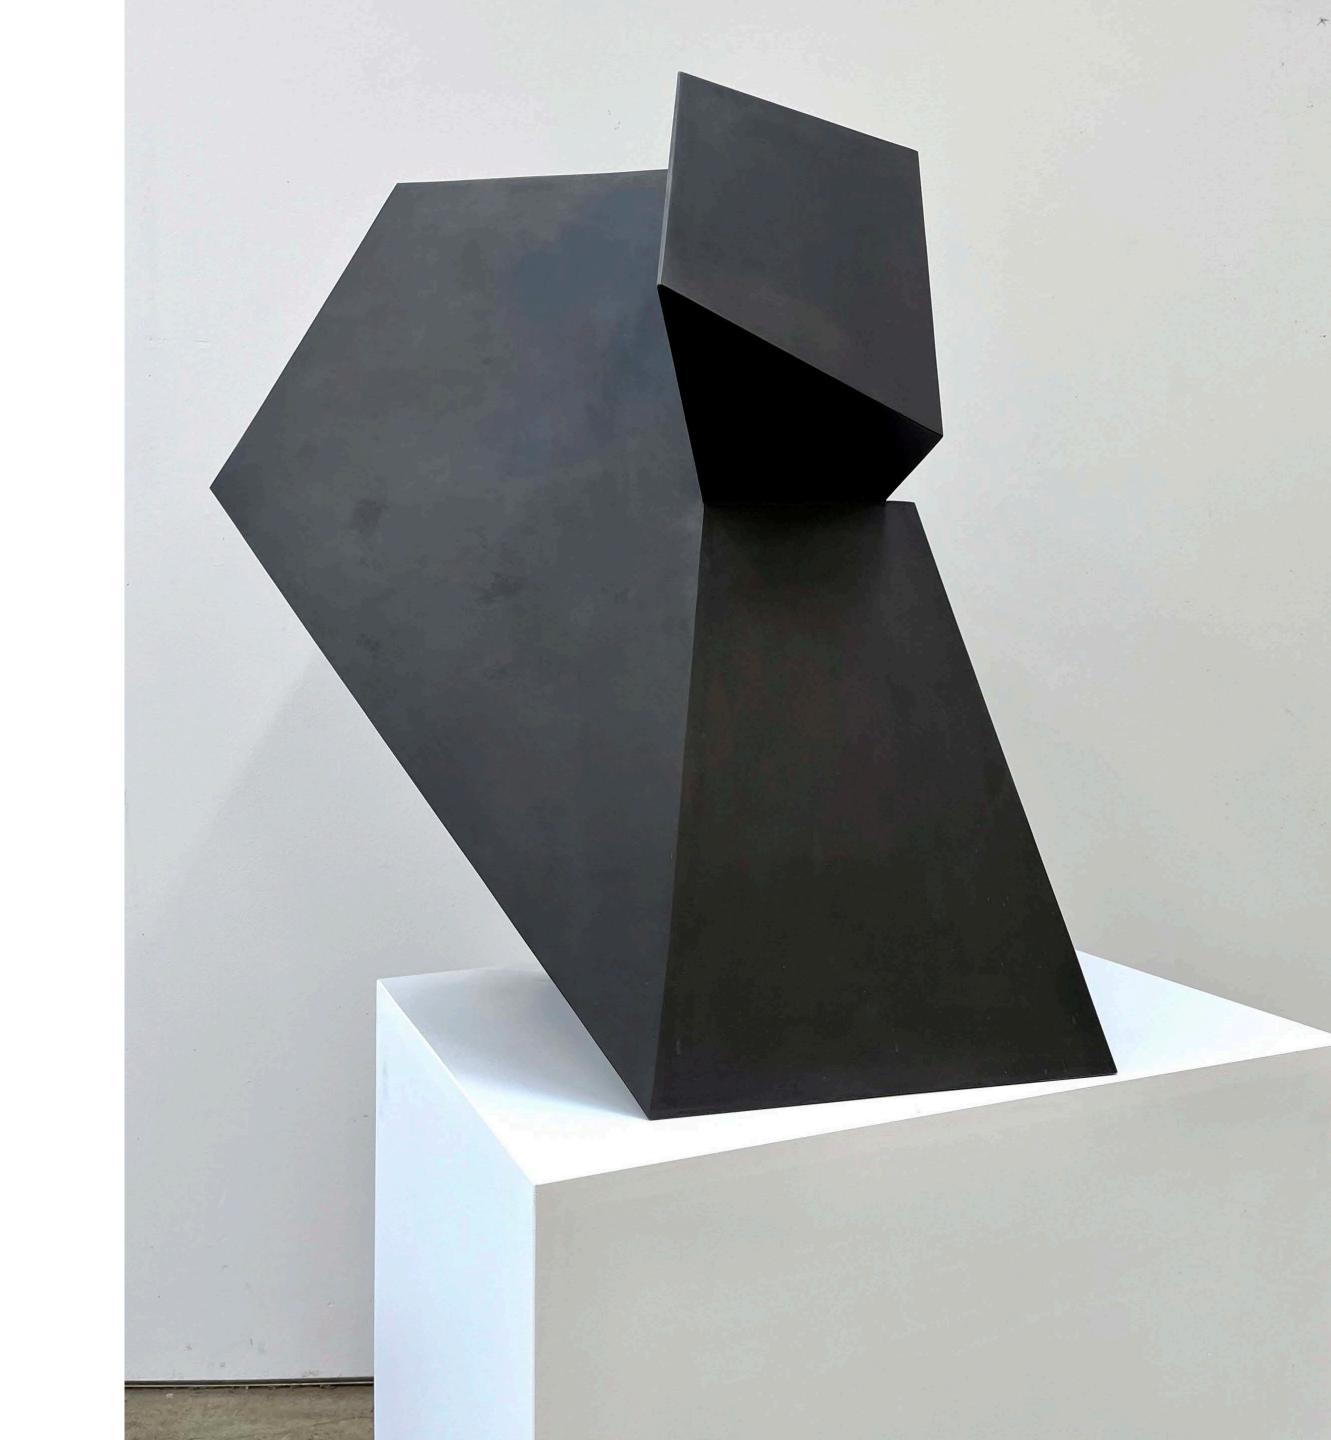

#### **Abstract Construct Bronze**

Bronze, honey patina 50 x 50 x 25 cm

\$8,800

# Triplex (medium)

Bronze, black patina 100 x 73 x 40 cm

\$ 18,000