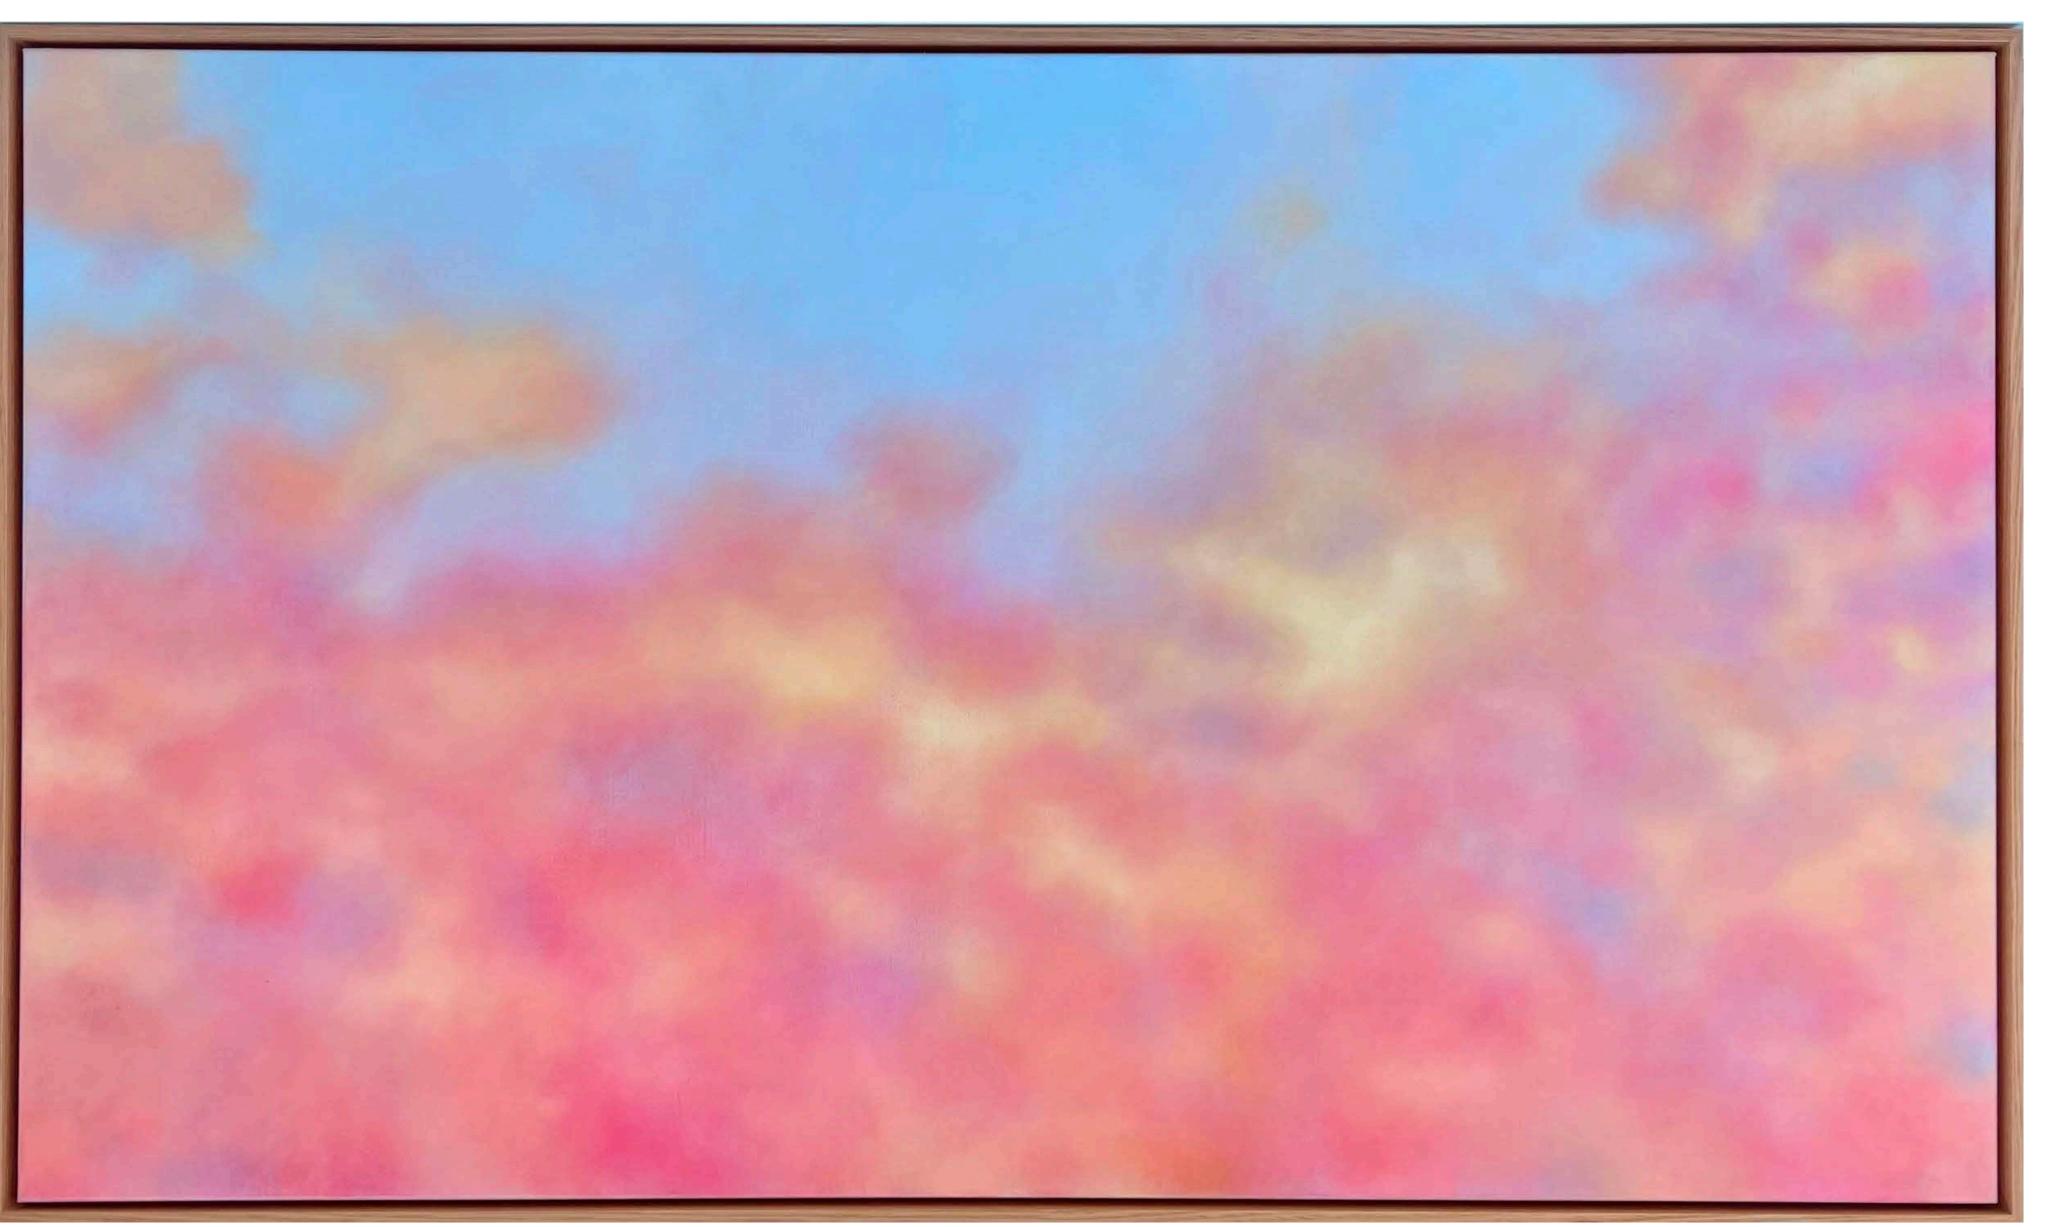

Morgan's heavy, minimalist abstract geometric bronze sculptures, grounded and earthy juxtaposed with his lightweight wire Cube Formation sculptures which float from the walls casting shadows. Hung together with wife Olivia's vibrant landscape paintings, capturing the essence of the local Blue Mountains environment, with sweeping views and clear aqua / teal skies as well as her end of the day pink / orange sunset works, misty and immersive, some with shadowed trees and some with silhouetted birds flying through.

# **Sunset With Trees 1**

Acrylic & oil on Belgian linen 90 x 120 cm Tasmanian Oak shadow box frame

\$2,600 SOLD

# **Sunset With Trees 2**

Acrylic & oil on Belgian linen 90 x 120 cm Tasmanian Oak shadow box frame

\$2,600