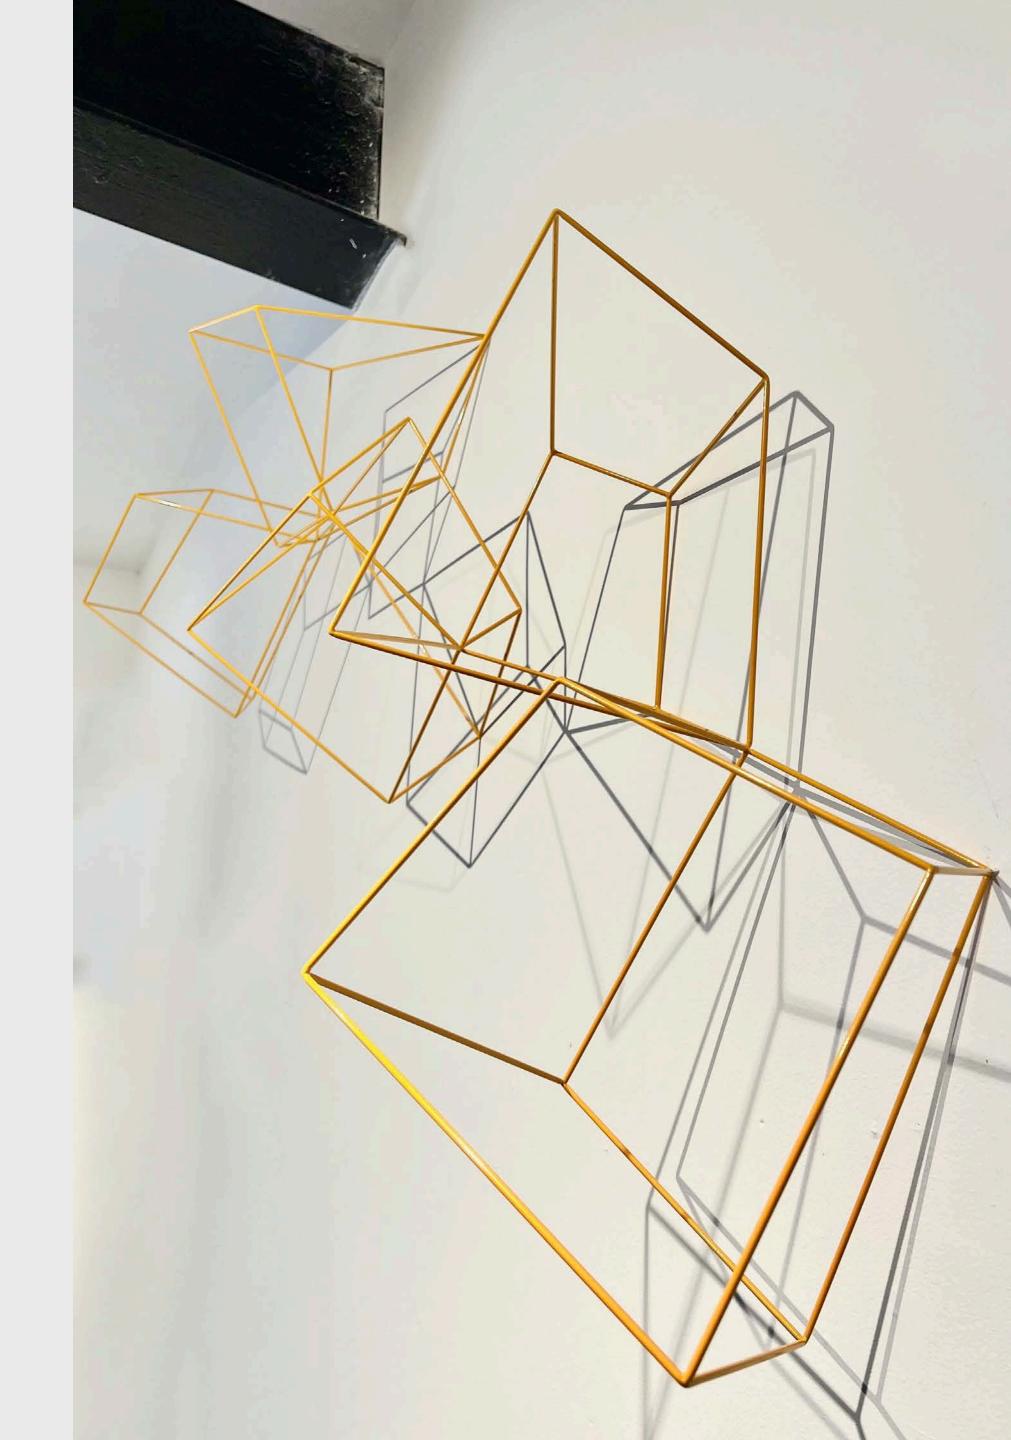

#### Yellow Cube Formation

Mild steel, enamel 135 x 40 x 125 cm

### Vertical Relief

Red, mild steel, powder coated 125 x 70 x 5 cm

\$ 1,800

**Cube Formations In Situ** 