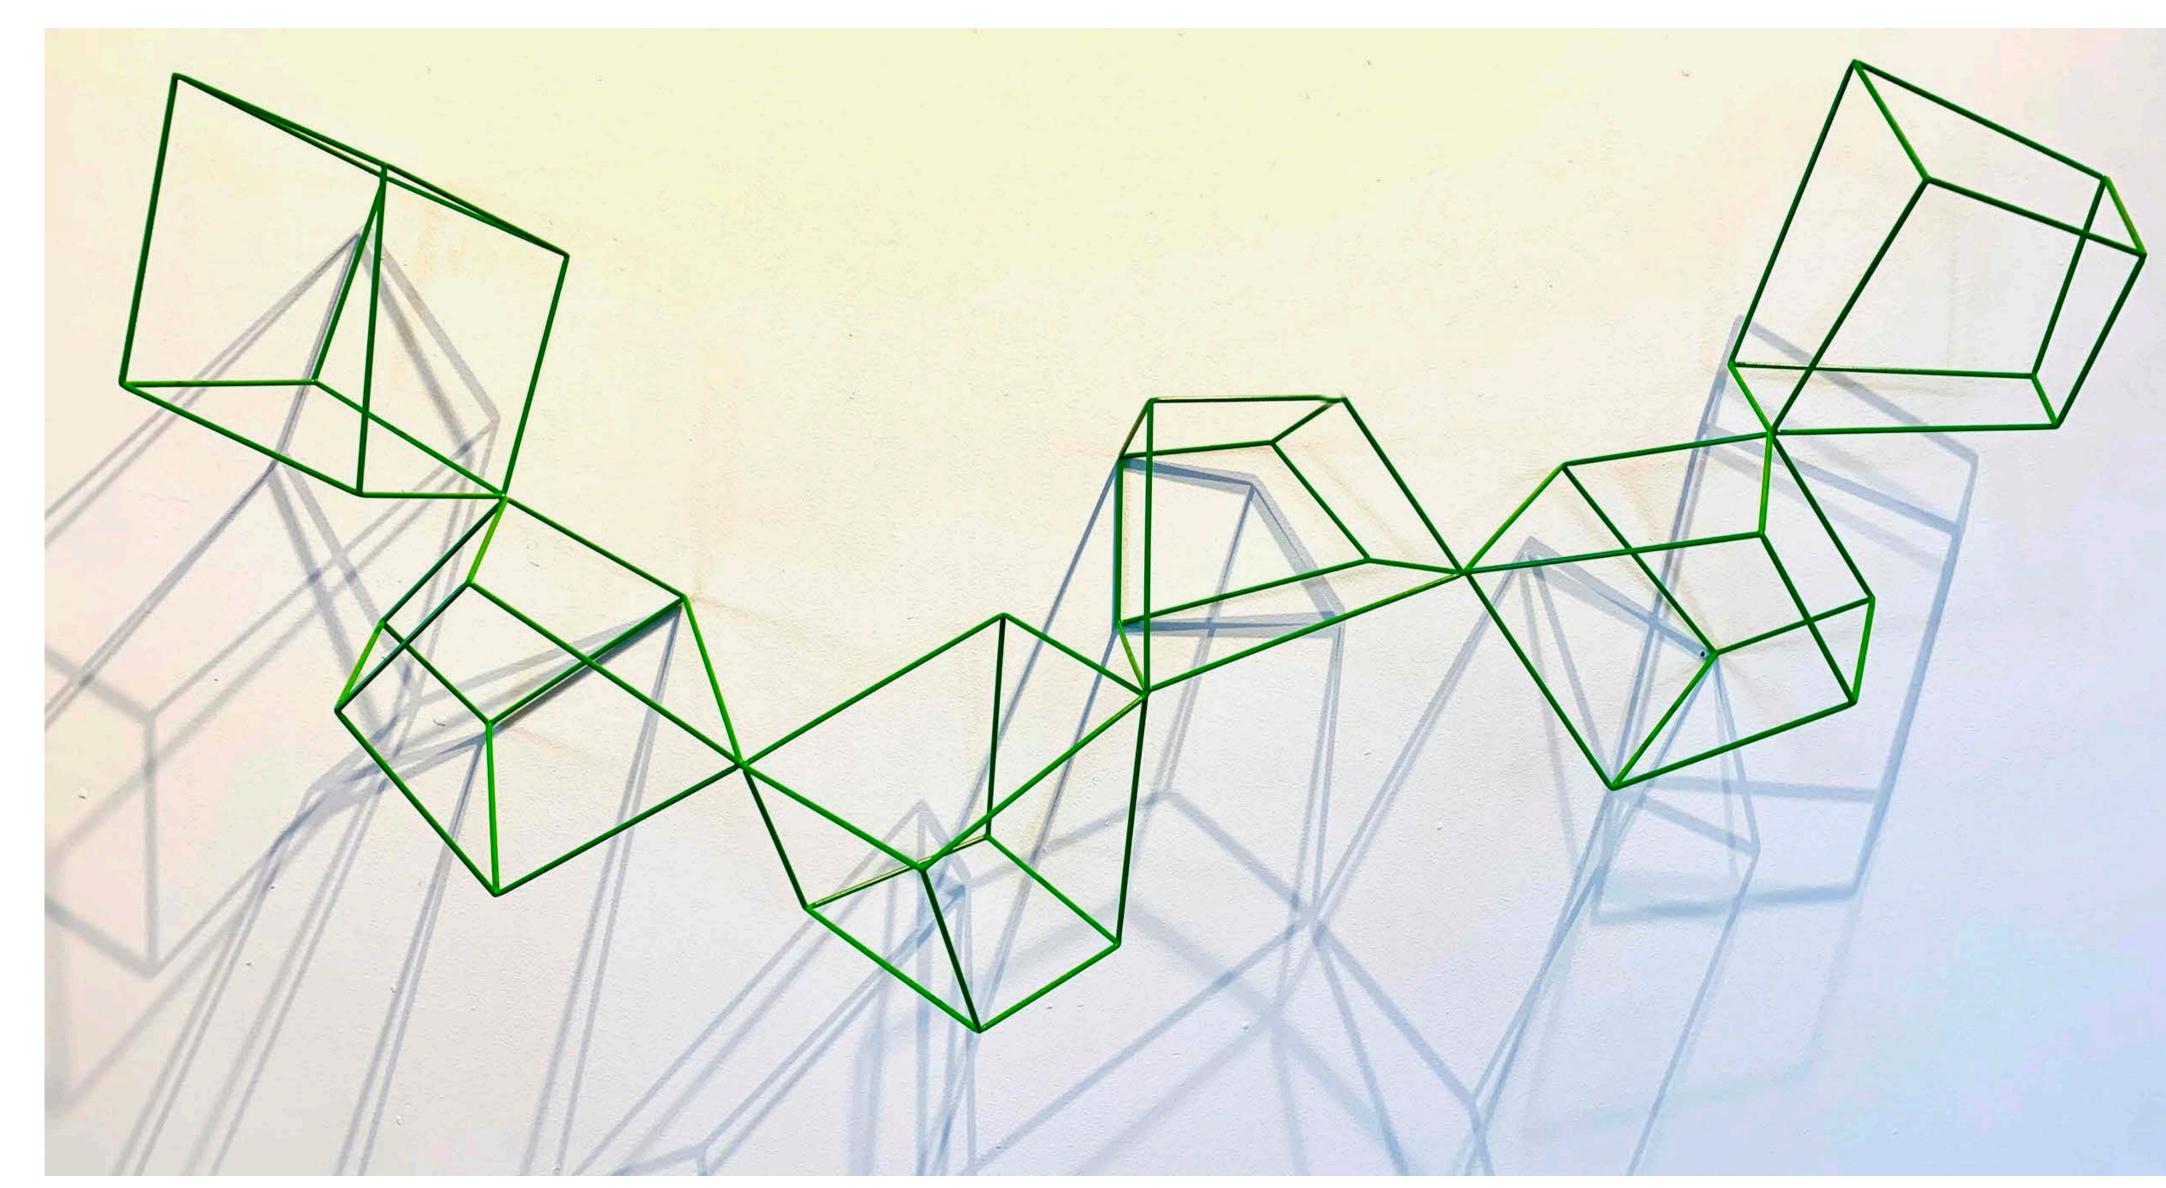

#### Yellow Cube Formation

Mild steel, enamel 135 x 40 x 125 cm

# **Green Cube Formation**

Mild steel, enamel 120 x 40 x 19 cm

\$ 1,500

# Pink Cube Formation

Mild steel, enamel 130 x 26 x 27 cm

\$ 1,600

# **Grey Cube Formation**

Mild steel, enamel 140 x 50 x 21.5 cm

# **Black Cube Formation**

Mild steel, enamel 95 x 40 x 20 cm

### Vertical Relief

Red, mild steel, powder coated 125 x 70 x 5 cm

\$ 1,800

**Cube Formations In Situ** 