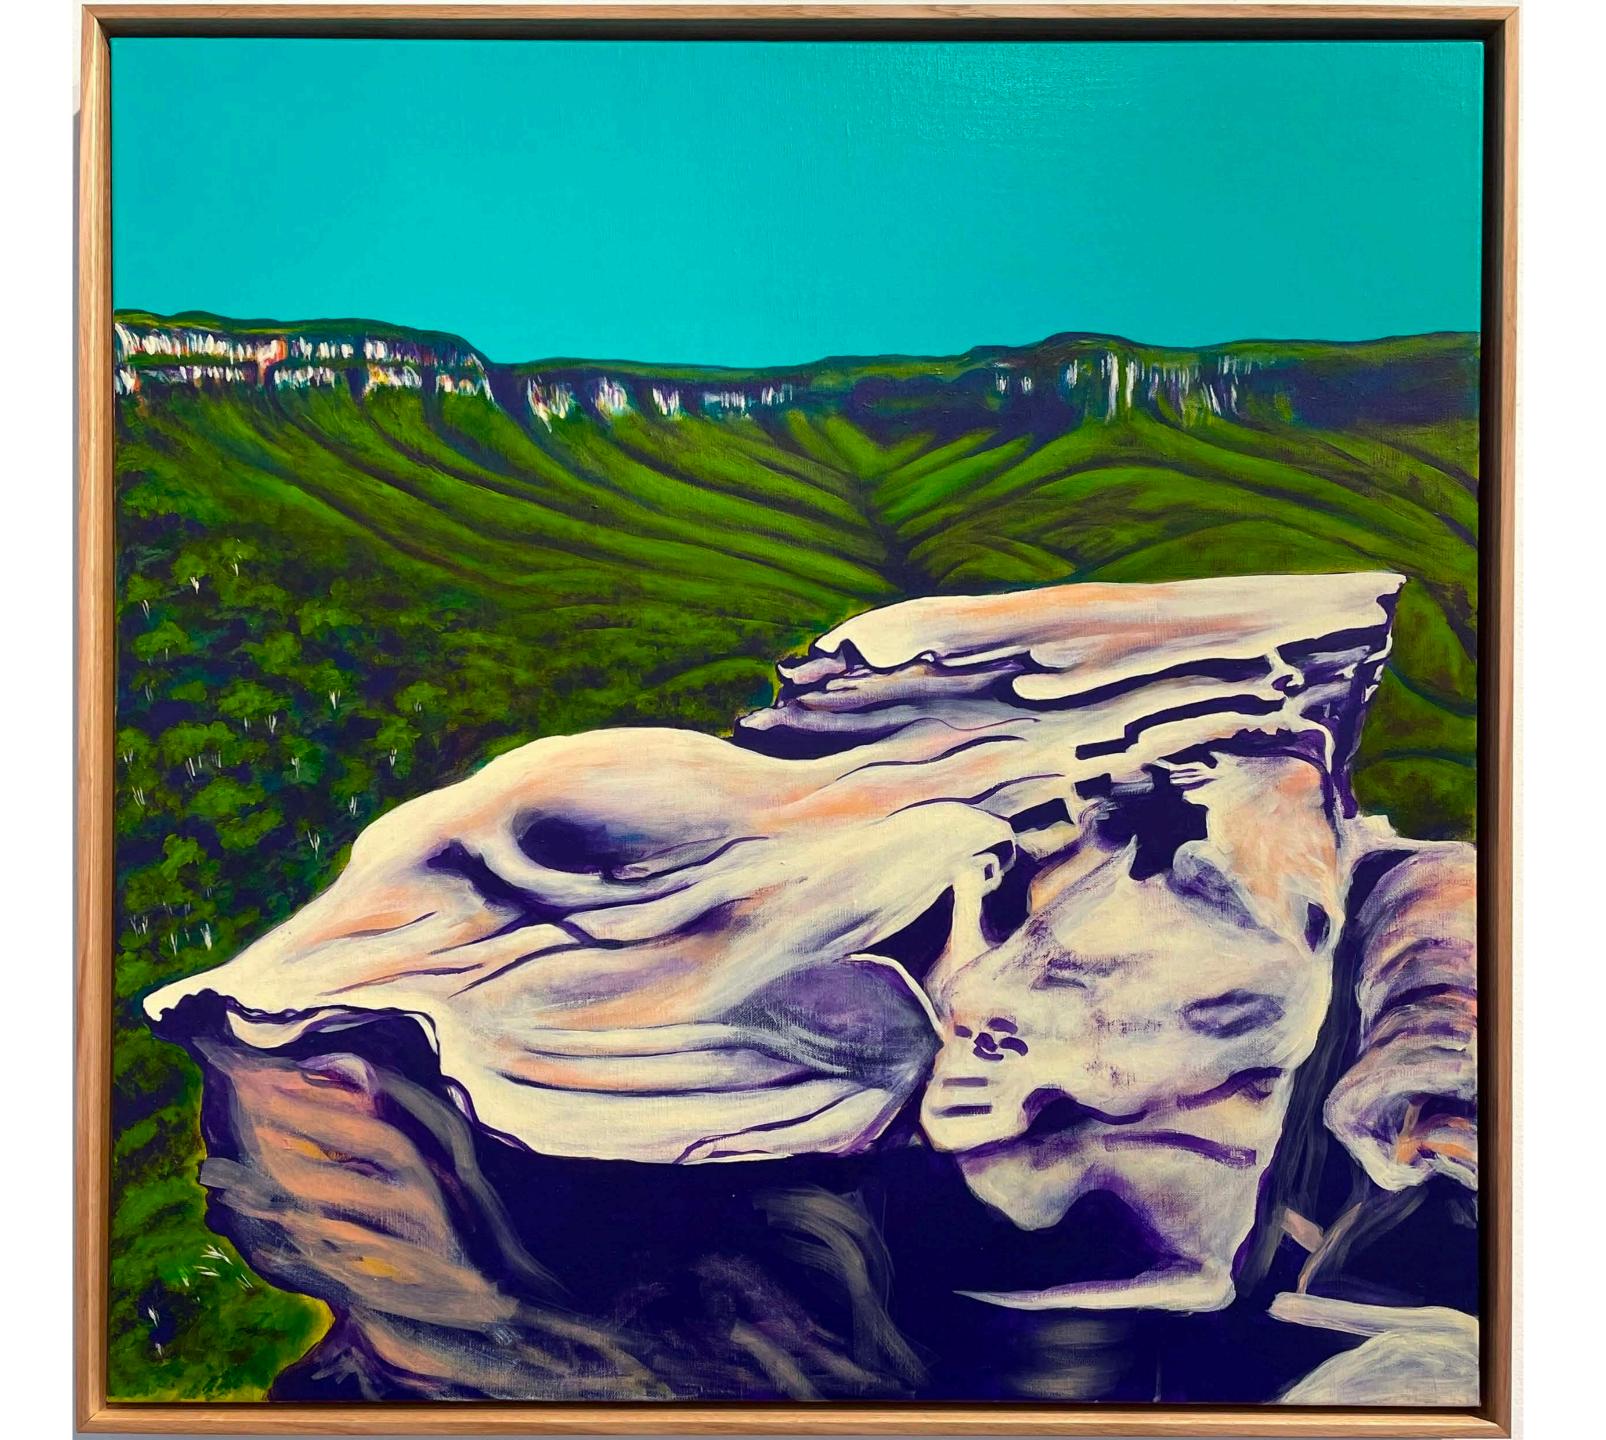

# Solitary Rock Shelf

Acrylic on Belgian linen 61 x 91 cm Tasmanian Oak shadow box frame

# On The Way Up Solitary

Acrylic on linen 61 x 91 cm Tasmanian Oak shadow box frame

# On the Way Up Solitary (small)

Acrylic on canvas 46 x 60 cm Tasmanian Oak shadow box frame

# Mount Solitary Rock

Acrylic on Belgian linen 76 x 76 cm Tasmanian Oak shadow box frame