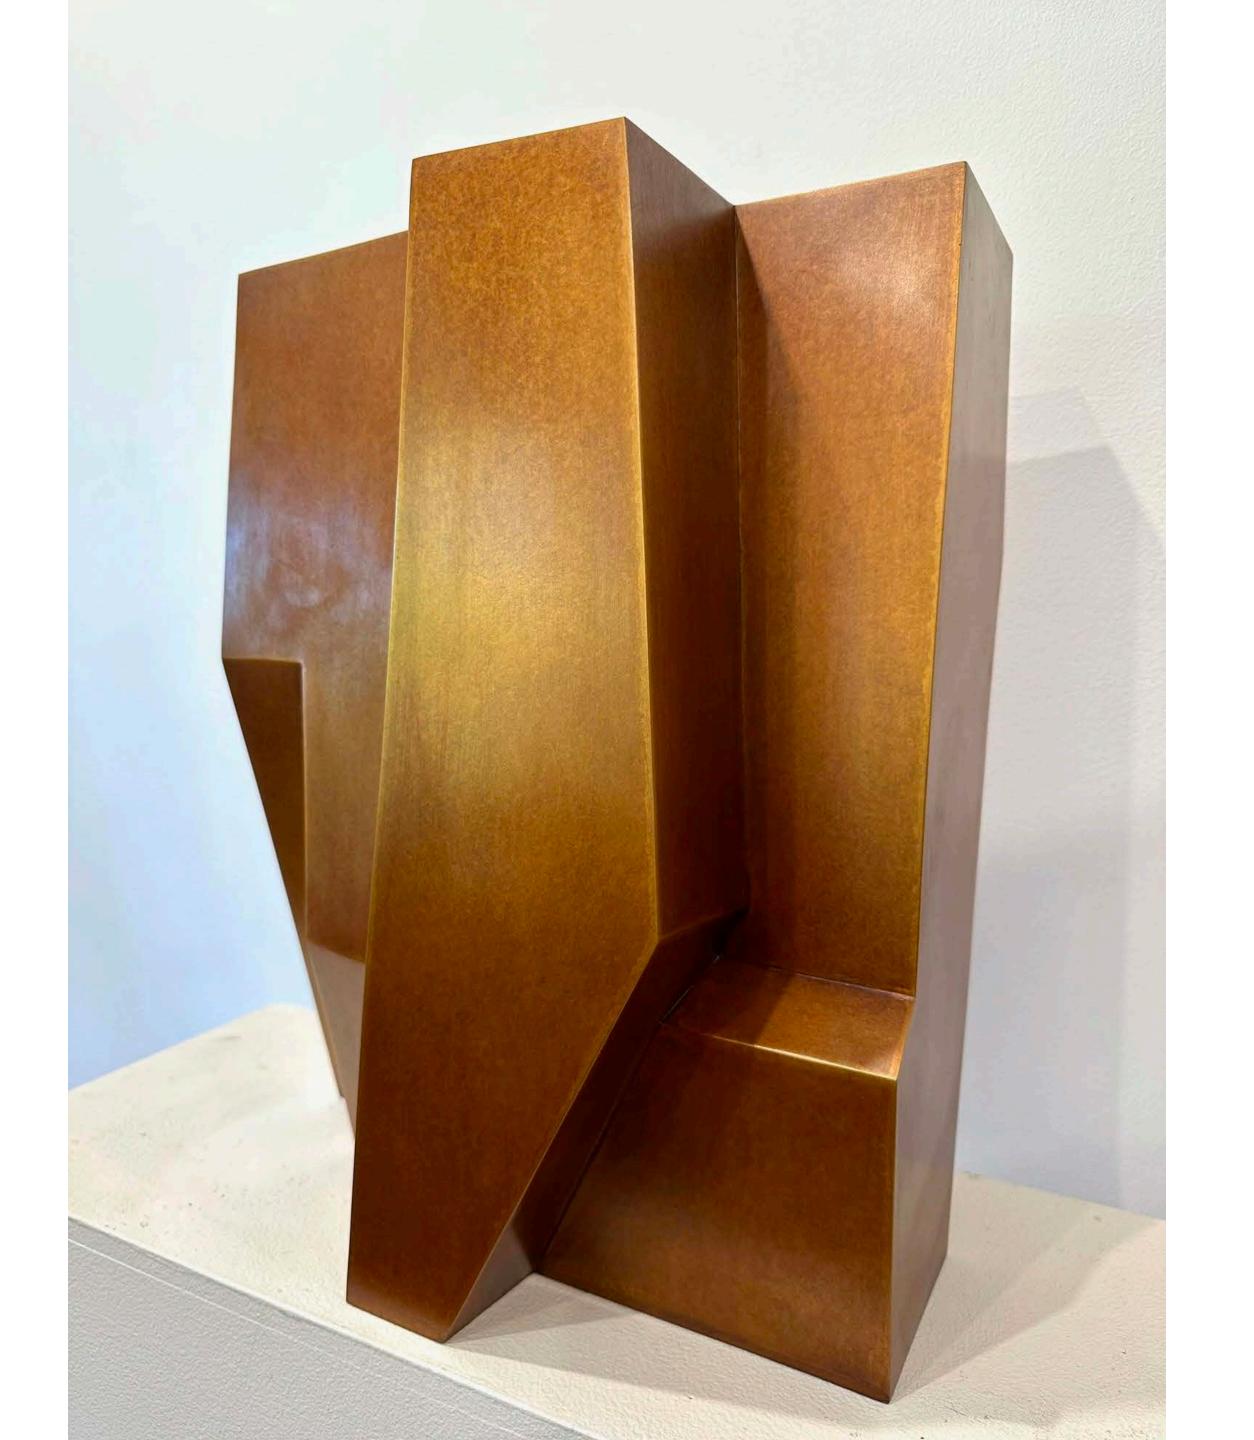

frame

\$2,600





# Cloud Sky With Black Cockatoos 2

Acrylic & oil on linen 90 x 120 cm Tasmanian Oak shadow box frame

\$2,600



# Cloud Sky Medium 1

Acrylic & oil on Belgian linen 70 x 70 cm Tasmanian Oak shadow box frame





# Cloud Sky Large 2

Acrylic & oil on Belgian linen 70 x 120 cm Tasmanian Oak shadow box frame

\$2,300



# Cloud Sky Large 3

Acrylic & oil on Belgian linen 90 x 90 cm Tasmanian Oak shadow box frame

\$2,200



# Mount Solitary Rock

Acrylic on Belgian linen 76 x 76 cm Tasmanian Oak shadow box frame



# Leura Walk (Medium)

Acrylic on Belgian linen 70 x 70 cm Tasmanian Oak shadow box frame



In Situ



Morgan Shimeld





#### Mountain

Mild steel, dark /grey blue enamel 50 x 210 x 7cm

\$2,800



#### Fold

Bronze, honey patina 30 x 34 x 50 cm

\$ 6,600



#### **Abstract Construct Bronze**

Bronze, honey patina 50 x 50 x 25 cm

\$8,800



#### Yellow Cube Formation

Mild steel, enamel 135 x 40 x 125 cm





# Triplex (medium)

Bronze, black patina 100 x 73 x 40 cm

\$ 18,000



#### Parallax

Blue, Mild steel, powder coated 35 x 33 x 24 cm

\$8,800



#### Crossover

Bronze, black patina 90 x 58 x 75 cm

\$ 18,000

Morgan Shimeld's work is primarily concerned with the complex arrangement of abstracted minimalist forms.

He works intuitively in a creative and meditative process, striving to find a natural sense of strength and balance in his work.





# **Green Cube Formation**

Mild steel, enamel 120 x 40 x 19 cm

\$ 1,500



# Pink Cube Formation

Mild steel, enamel 130 x 26 x 27 cm

\$ 1,600





# **Grey Cube Formation**

Mild steel,