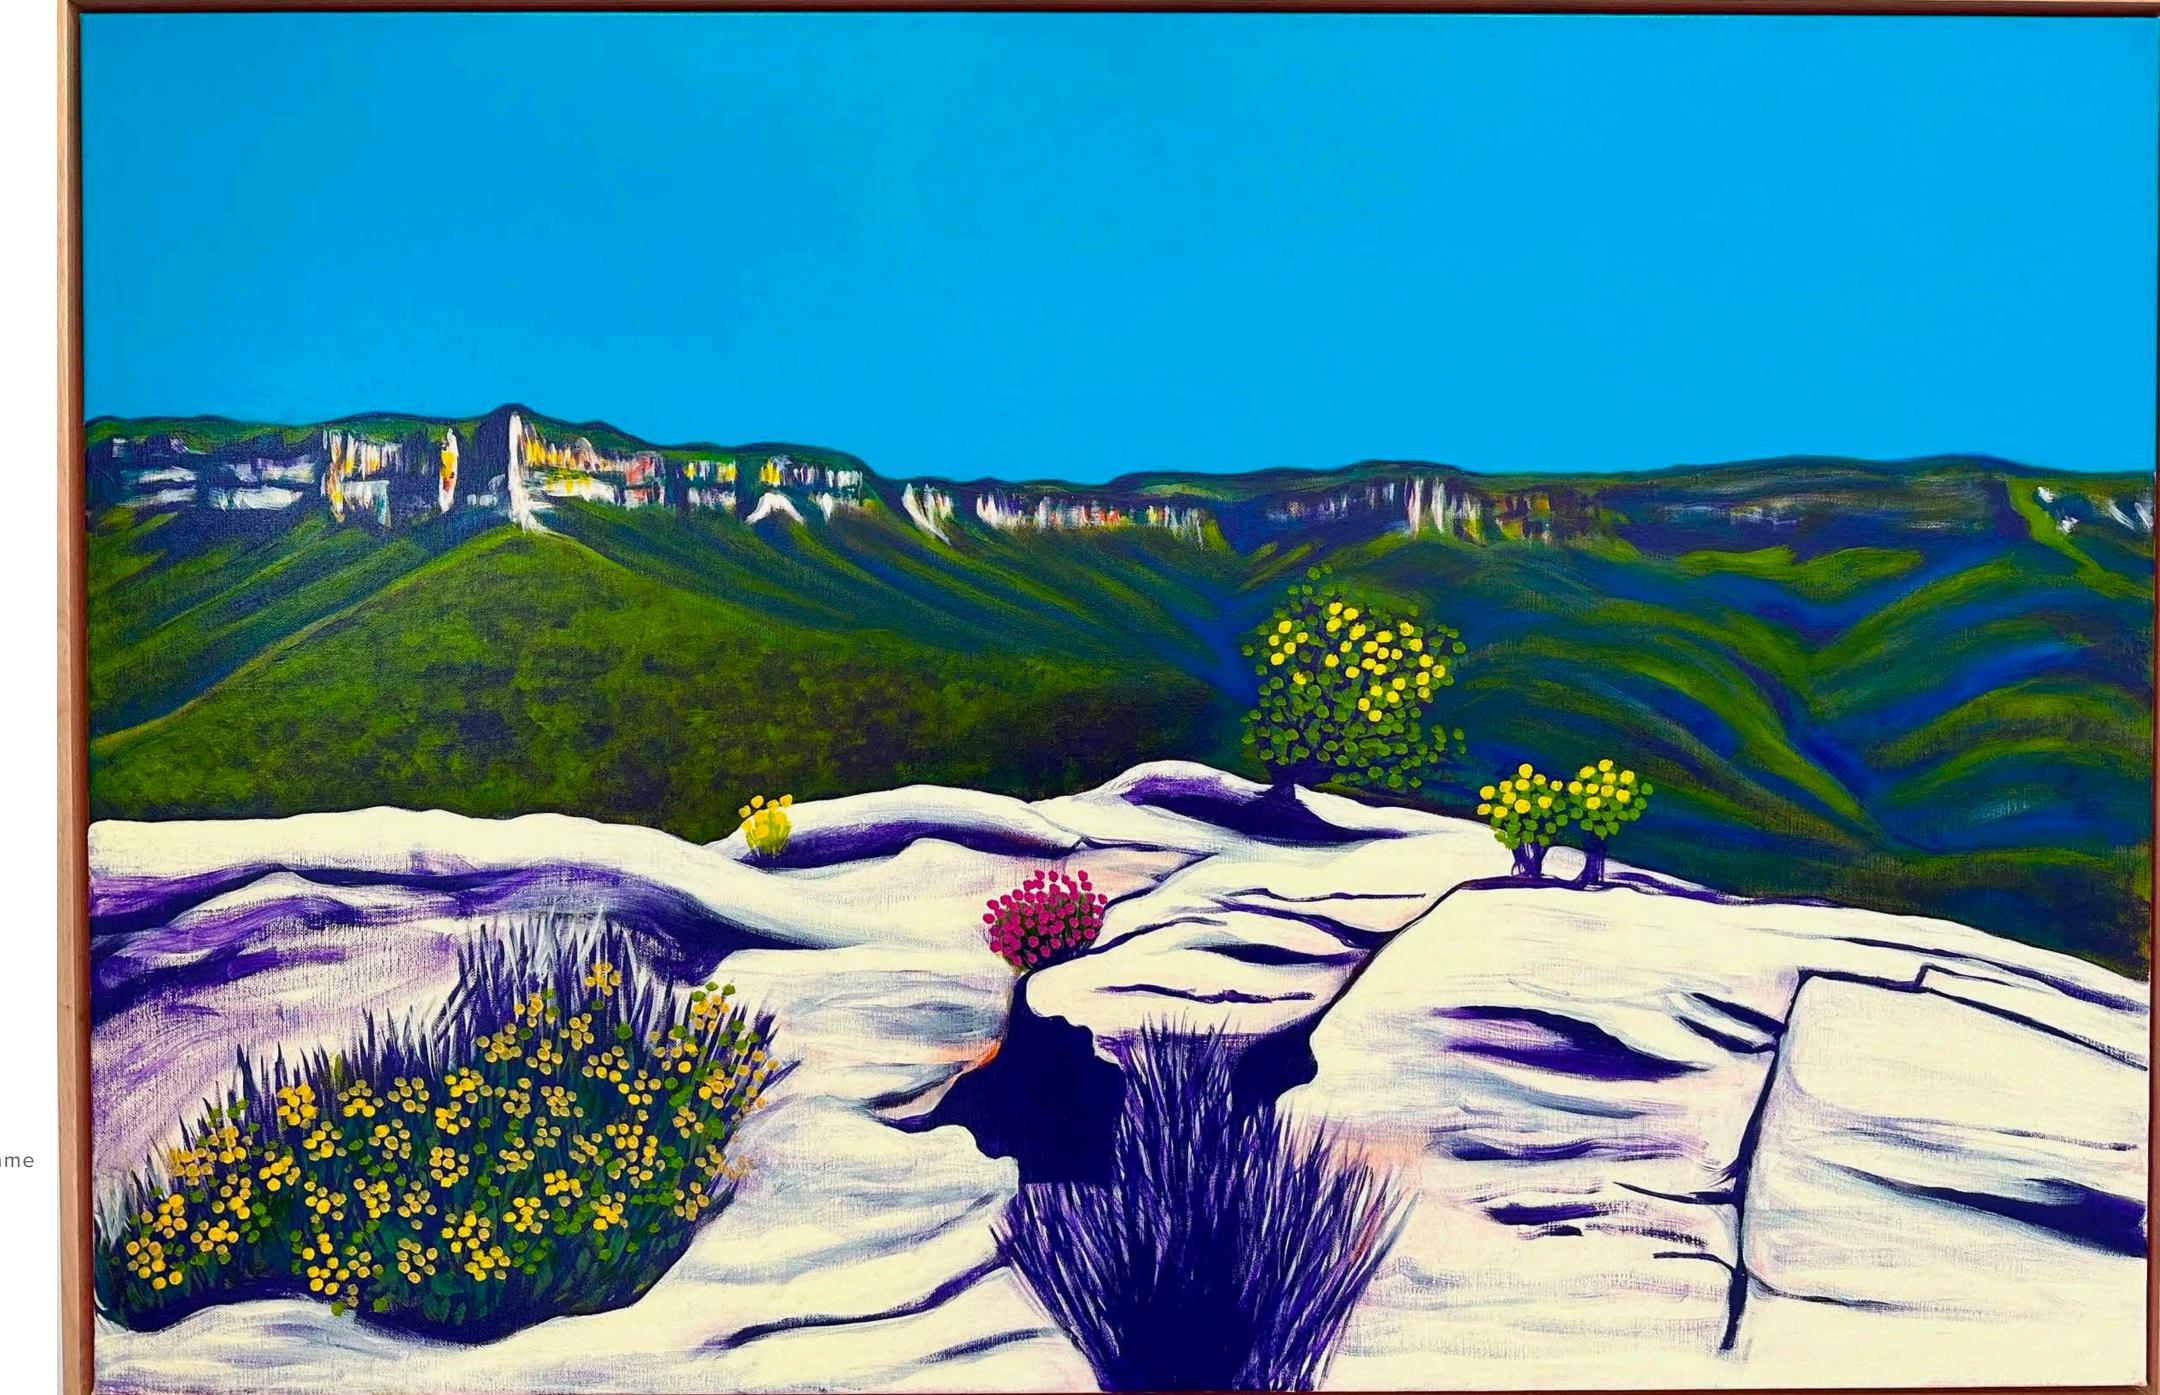

# Solitary Rock Shelf

Acrylic on Belgian linen 61 x 91 cm Tasmanian Oak shadow box frame

# On The Way Up Solitary

Acrylic on linen 61 x 91 cm Tasmanian Oak shadow box frame

# On the Way Up Solitary (small)

Acrylic on canvas 46 x 60 cm Tasmanian Oak shadow box frame