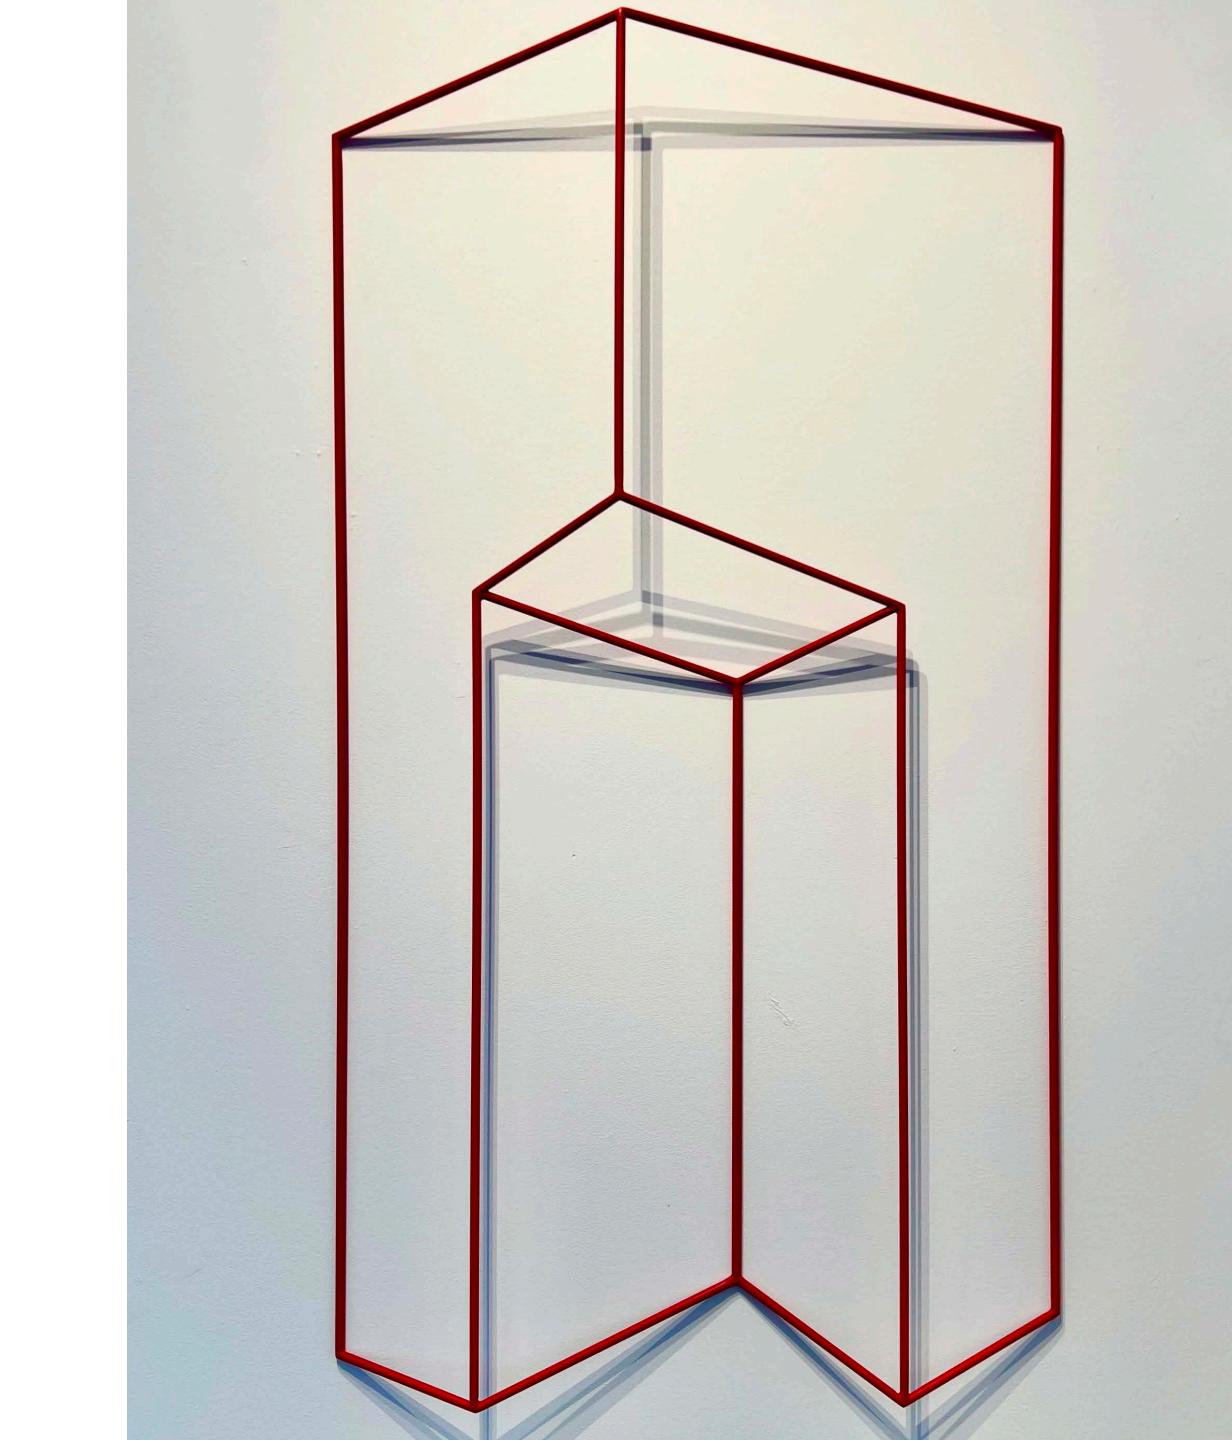

### Vertical Relief

Red, mild steel, powder coated 125 x 70 x 5 cm

\$ 1,800

**Cube Formations In Situ** 