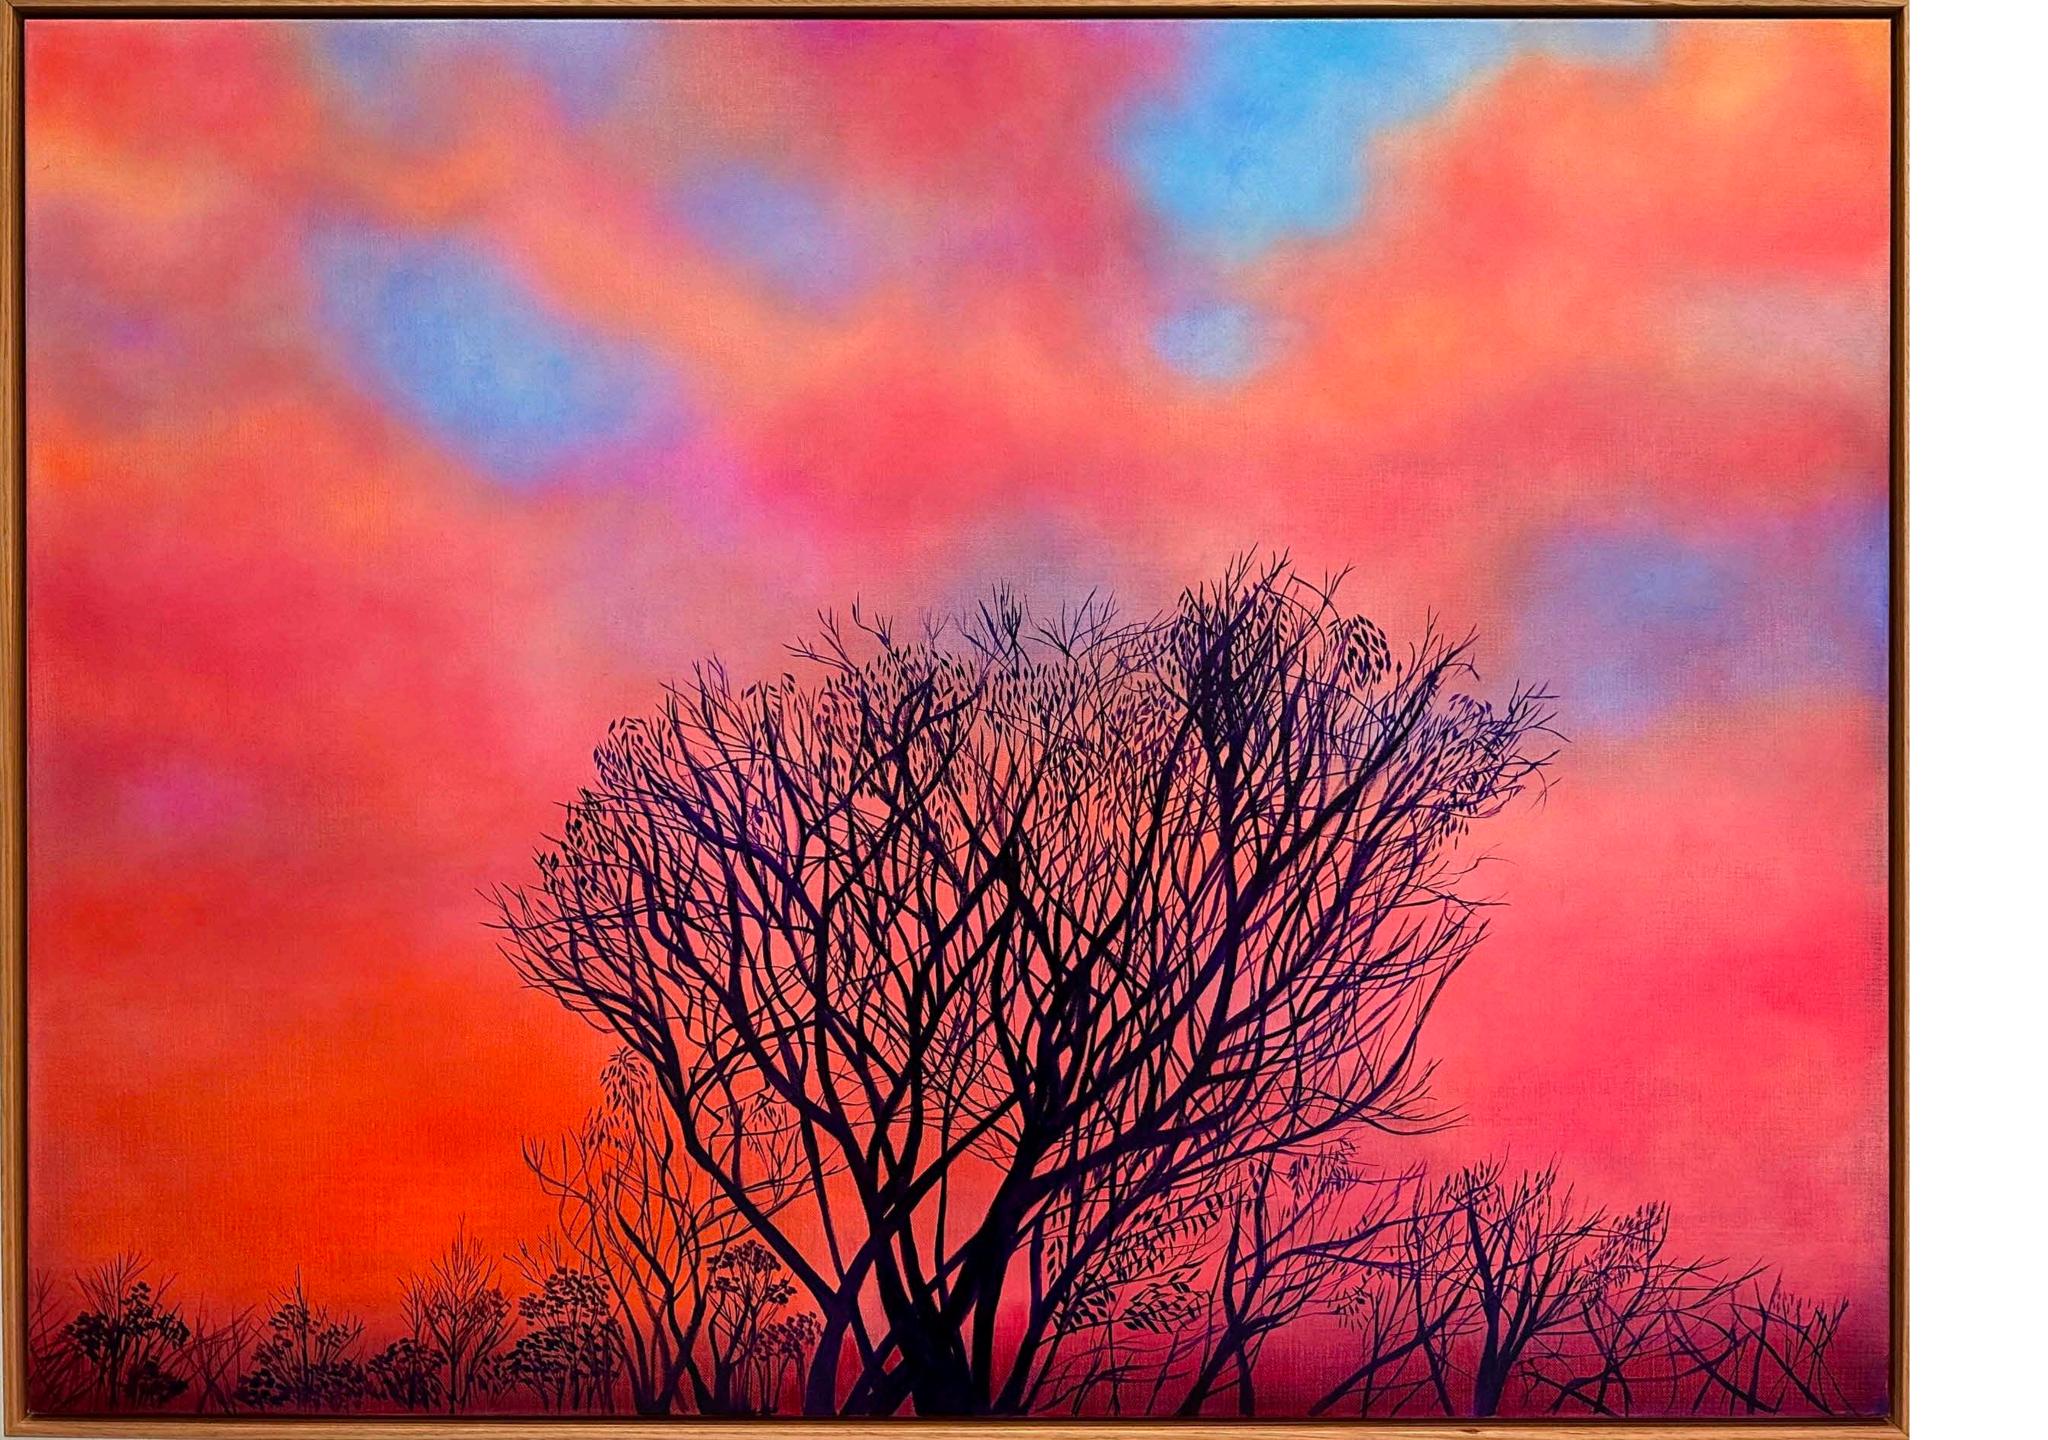

# Cloud Sky With Black Cockatoos 1

Acrylic & oil on Belgian linen 90 x 120 cm Tasmanian Oak shadow box frame

\$2,600

# Cloud Sky With Black Cockatoos 2

Acrylic & oil on linen 90 x 120 cm Tasmanian Oak shadow box frame

\$2,600