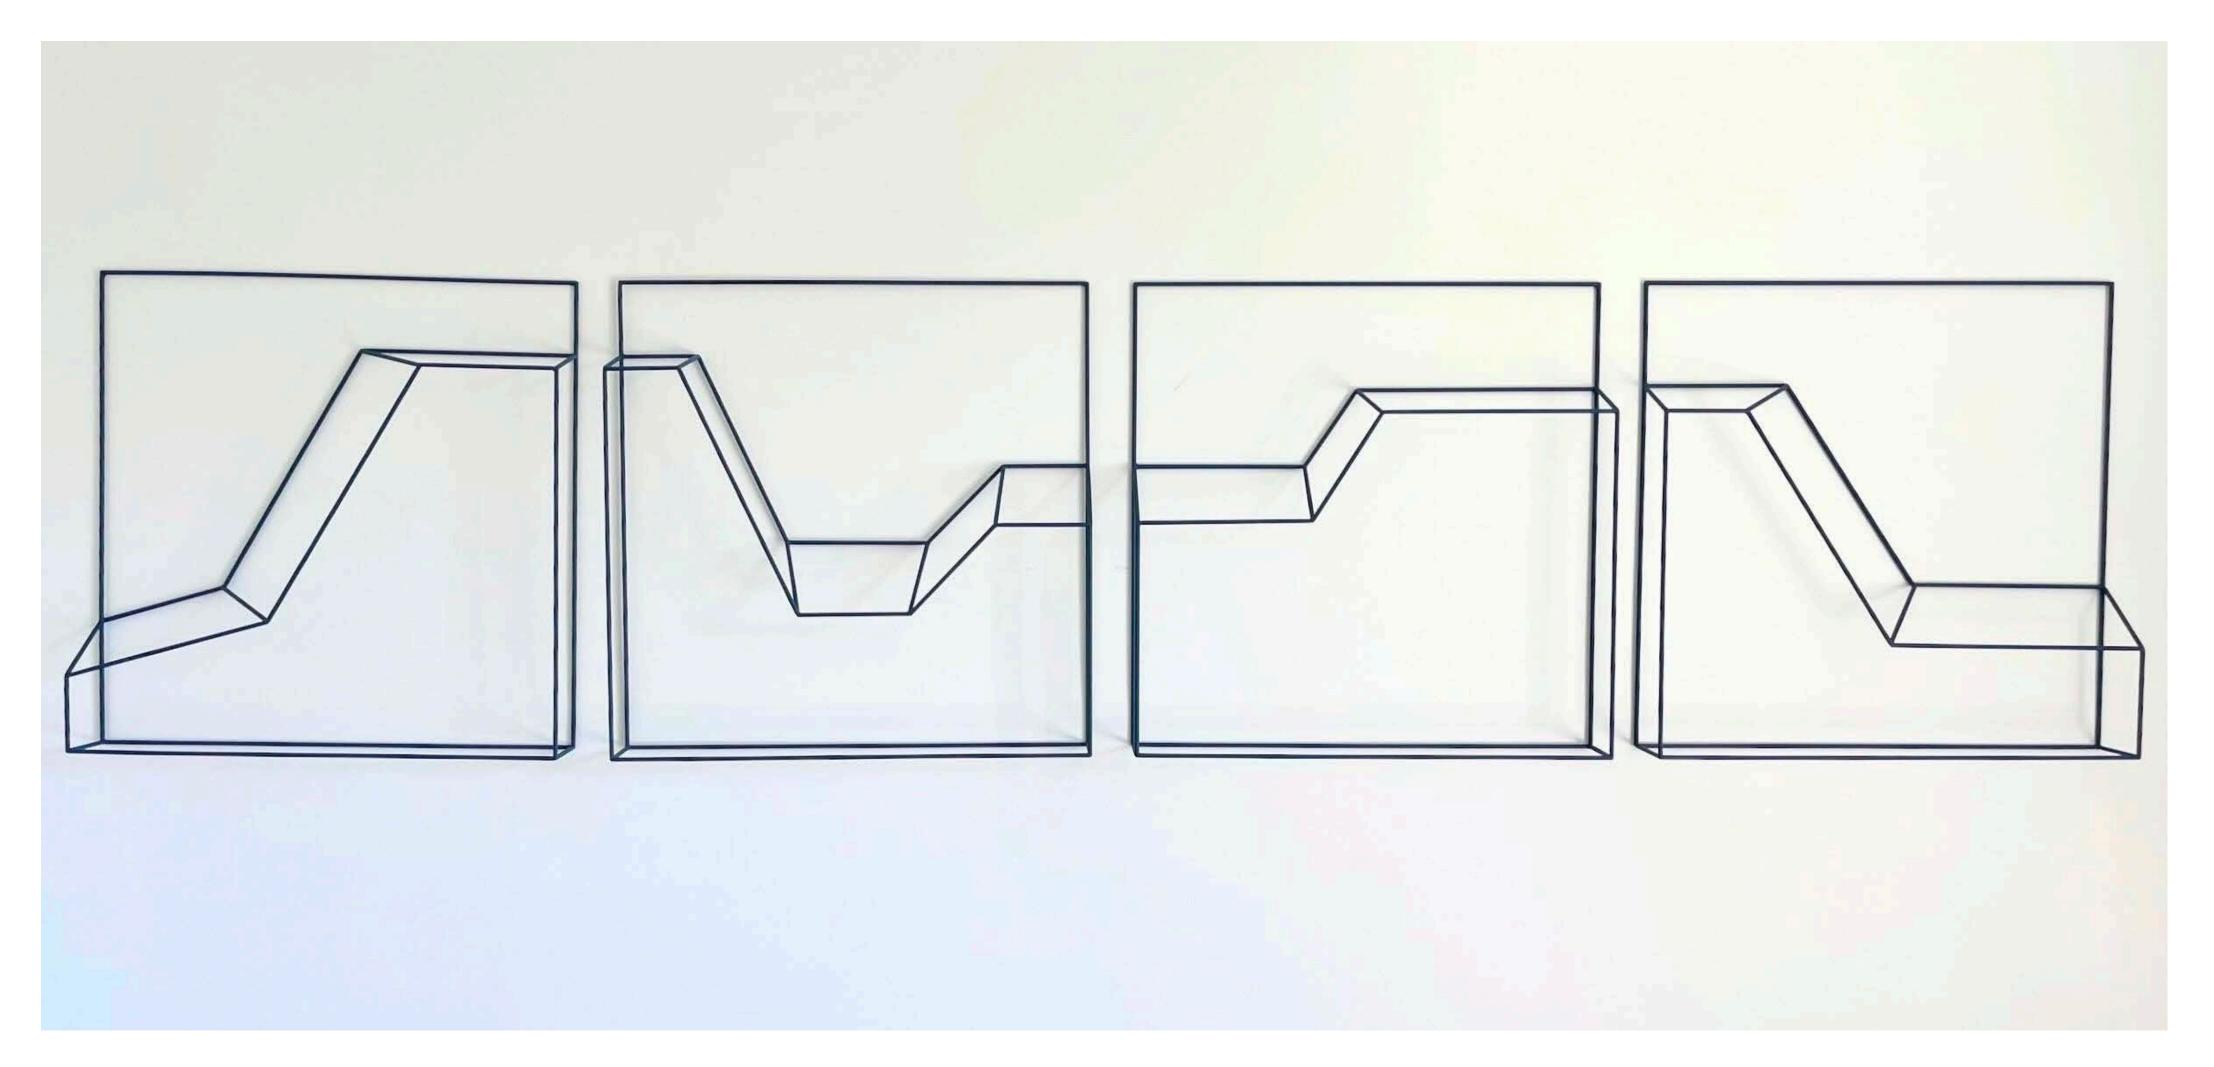

#### Yellow Cube Formation

Mild steel, enamel 135 x 40 x 125 cm

# **Green Cube Formation**

Mild steel, enamel 120 x 40 x 19 cm

\$ 1,500

# Pink Cube Formation

Mild steel, enamel 130 x 26 x 27 cm

\$ 1,600

# **Grey Cube Formation**

Mild steel, enamel 140 x 50 x 21.5 cm

# **Black Cube Formation**

Mild steel, enamel 95 x 40 x 20 cm

### Vertical Relief

Red, mild steel, powder coated 125 x 70 x 5 cm

\$ 1,800

**Cube Formations In Situ** 