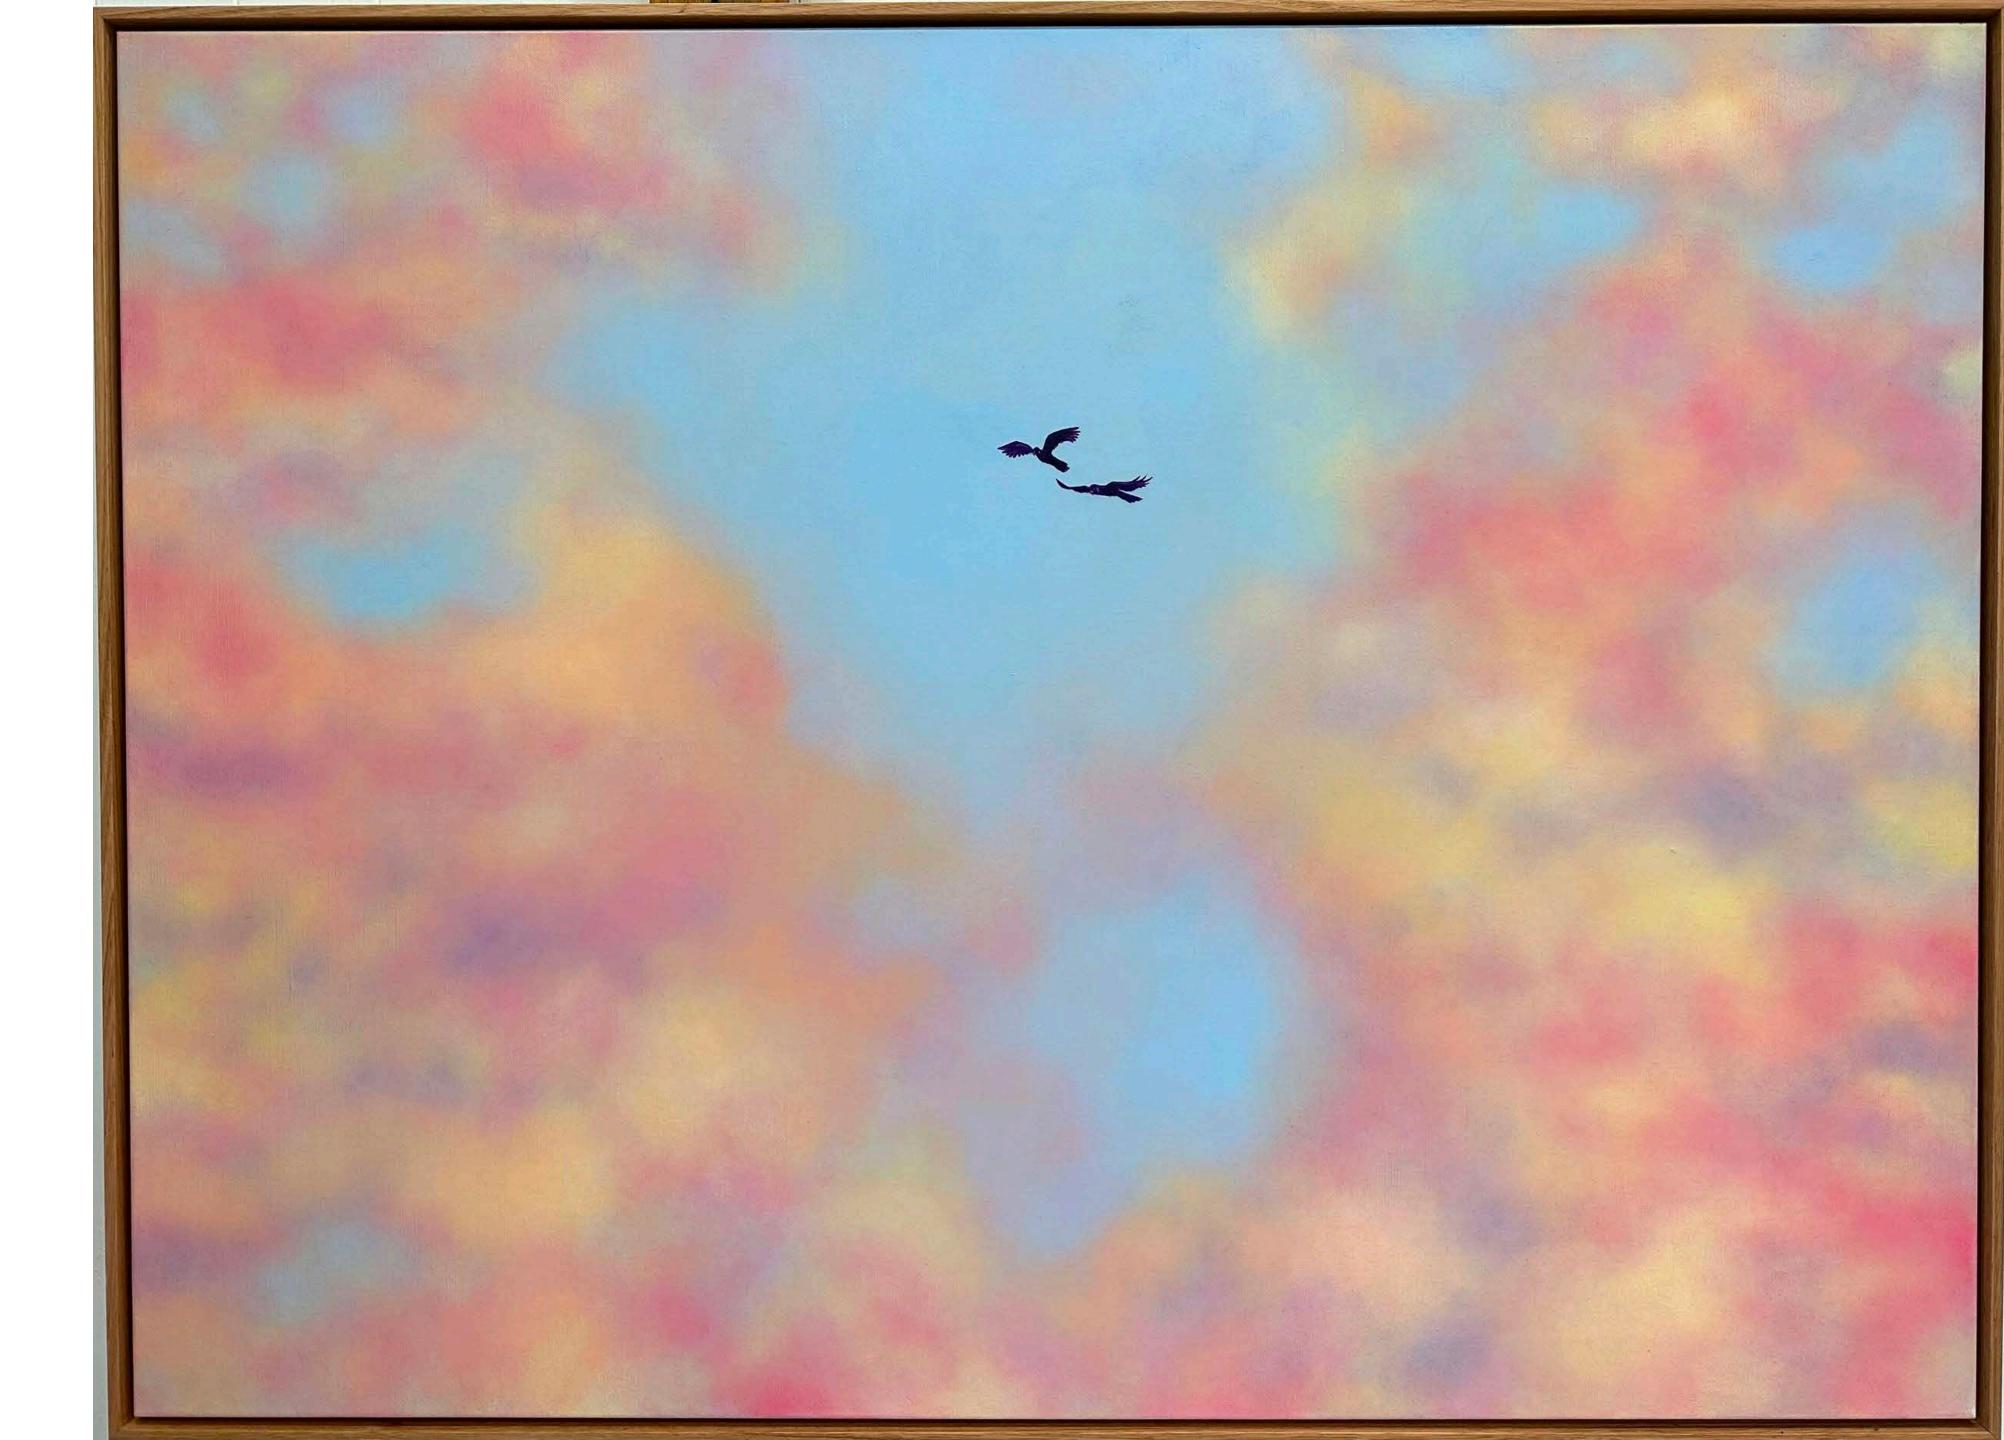

# Cloud Sky With Black Cockatoos 1

Acrylic & oil on Belgian linen 90 x 120 cm Tasmanian Oak shadow box frame

\$2,600

# Cloud Sky With Black Cockatoos 2

Acrylic & oil on linen 90 x 120 cm Tasmanian Oak shadow box frame

\$2,600