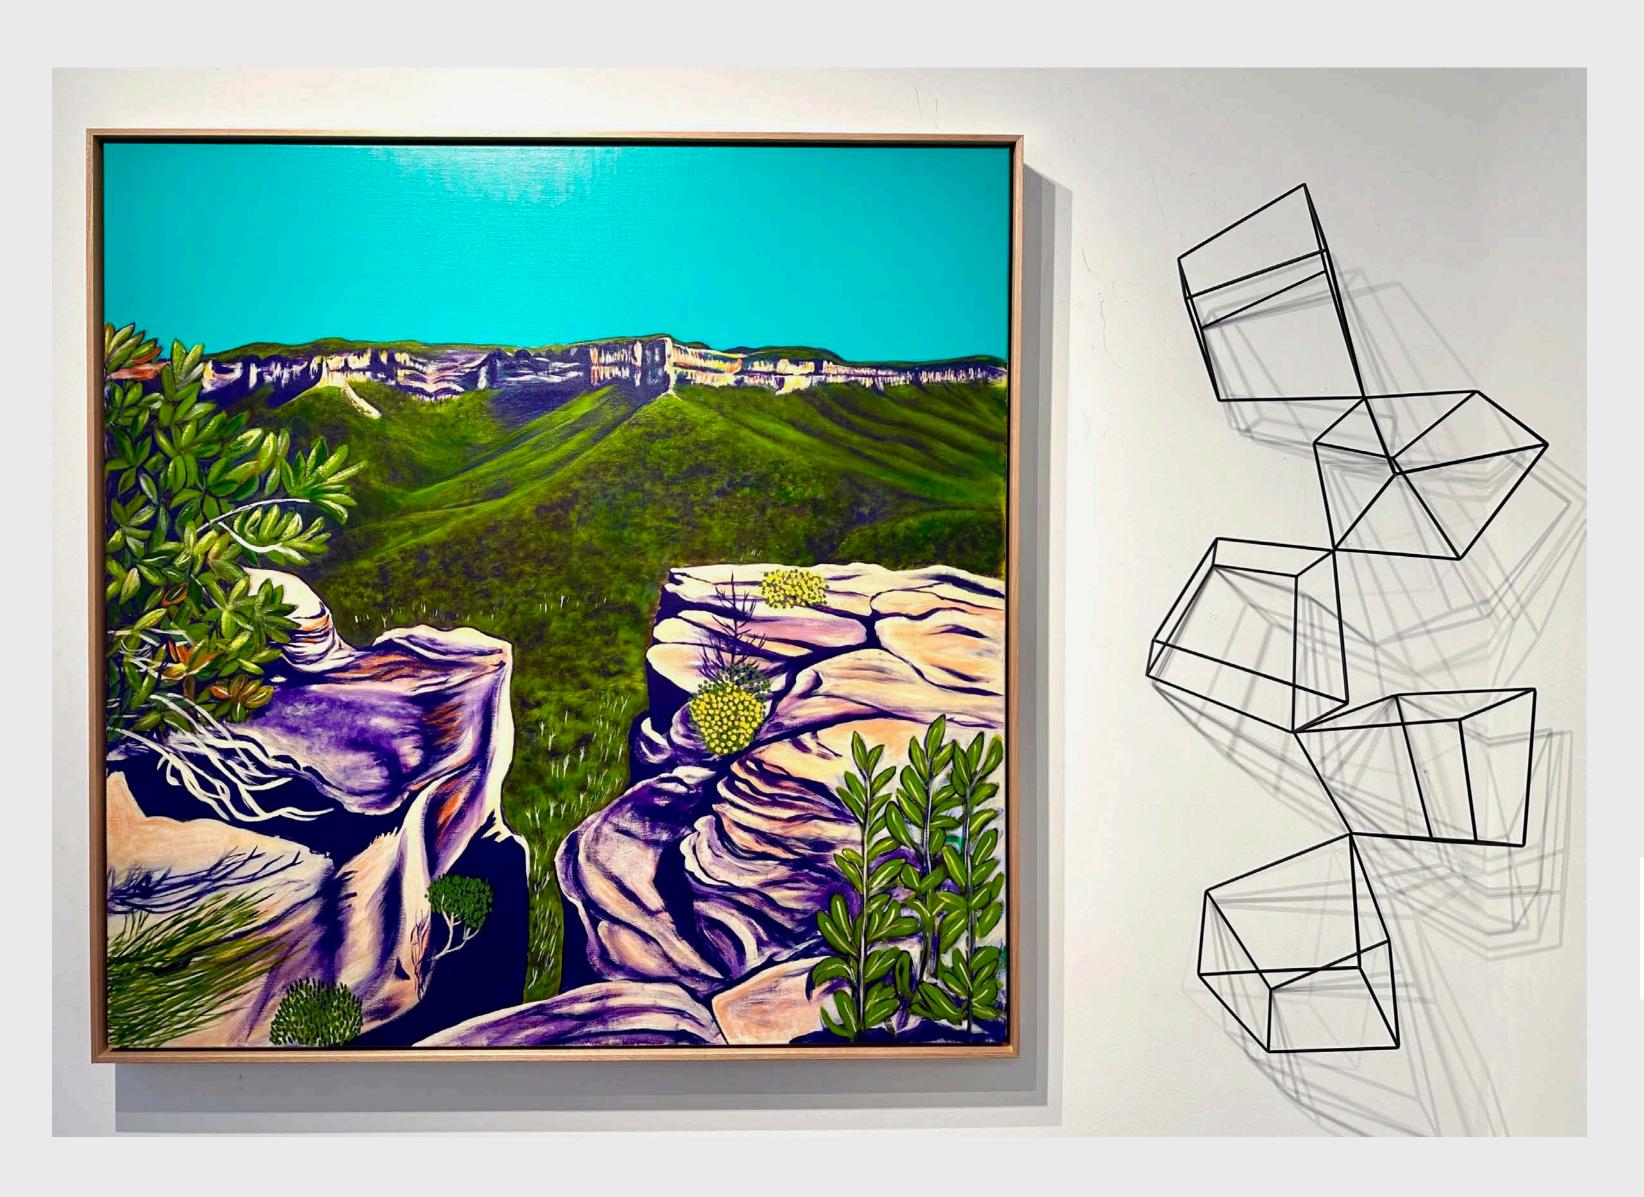

Morgan's heavy, minimalist abstract geometric bronze sculptures, grounded and earthy juxtaposed with his lightweight wire Cube Formation sculptures which float from the walls casting shadows. Hung together with wife Olivia's vibrant landscape paintings, capturing the essence of the local Blue Mountains environment, with sweeping views and clear aqua / teal skies as well as her end of the day pink / orange sunset works, misty and immersive, some with shadowed trees and some with silhouetted birds flying through.

### Vertical Relief

Red, mild steel, powder coated 125 x 70 x 5 cm

\$ 1,800

**Cube Formations In Situ** 