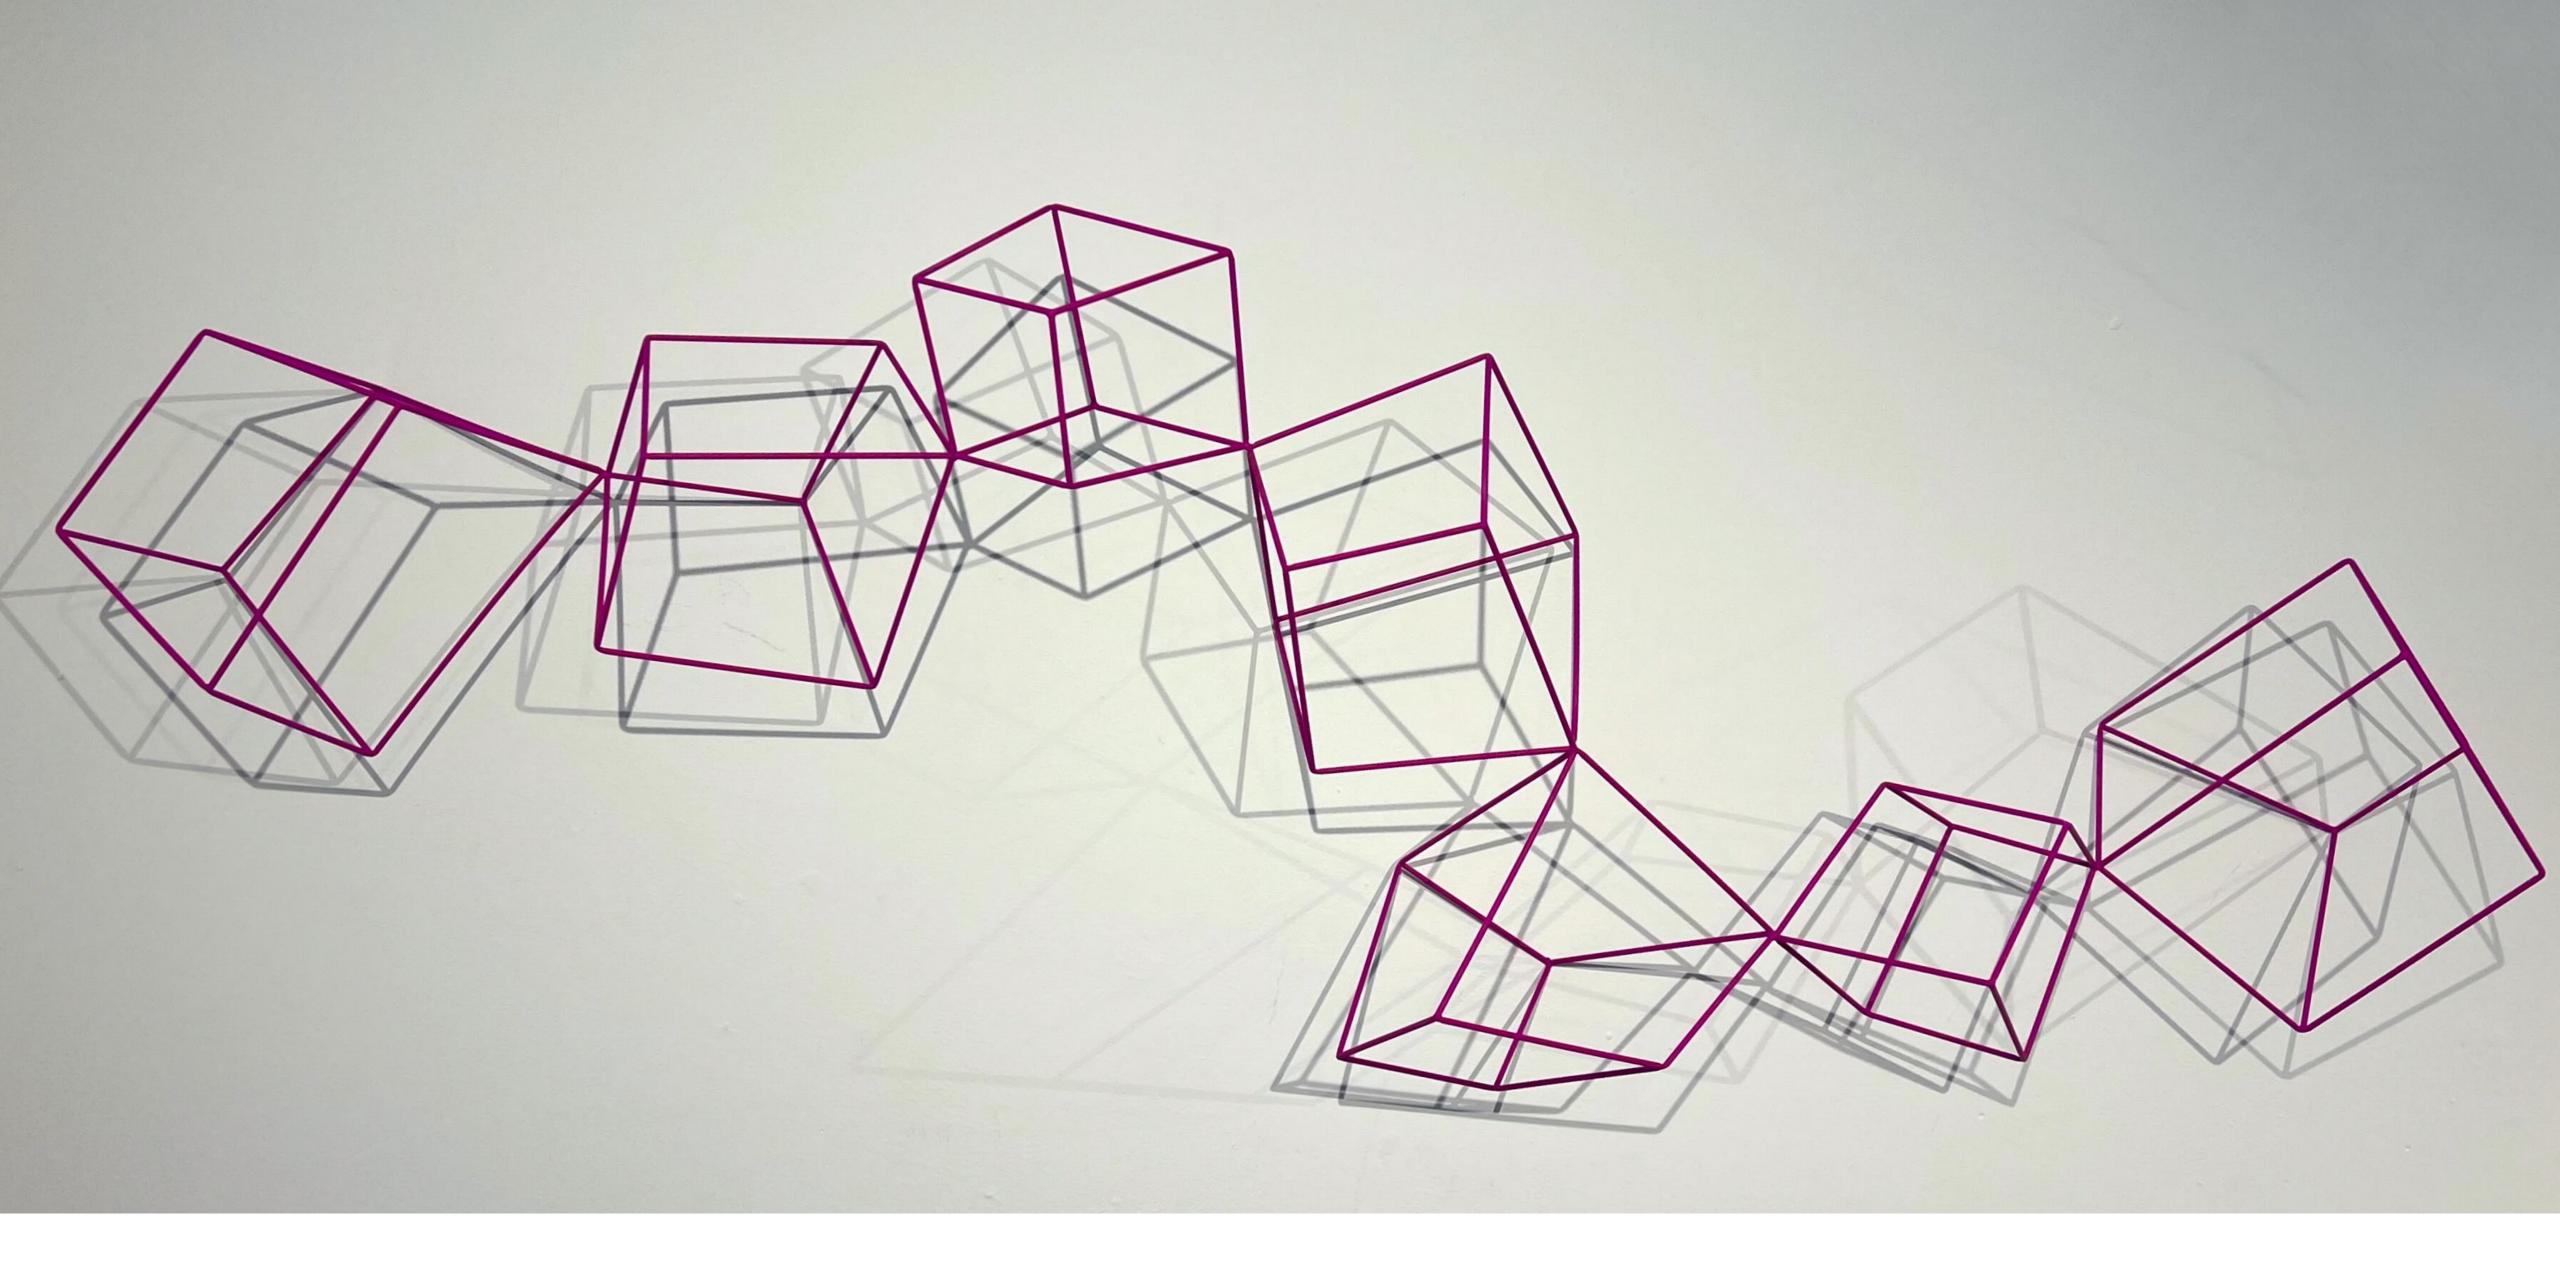

### Vertical Relief

Red, mild steel, powder coated 125 x 70 x 5 cm

\$ 1,800

**Cube Formations In Situ** 