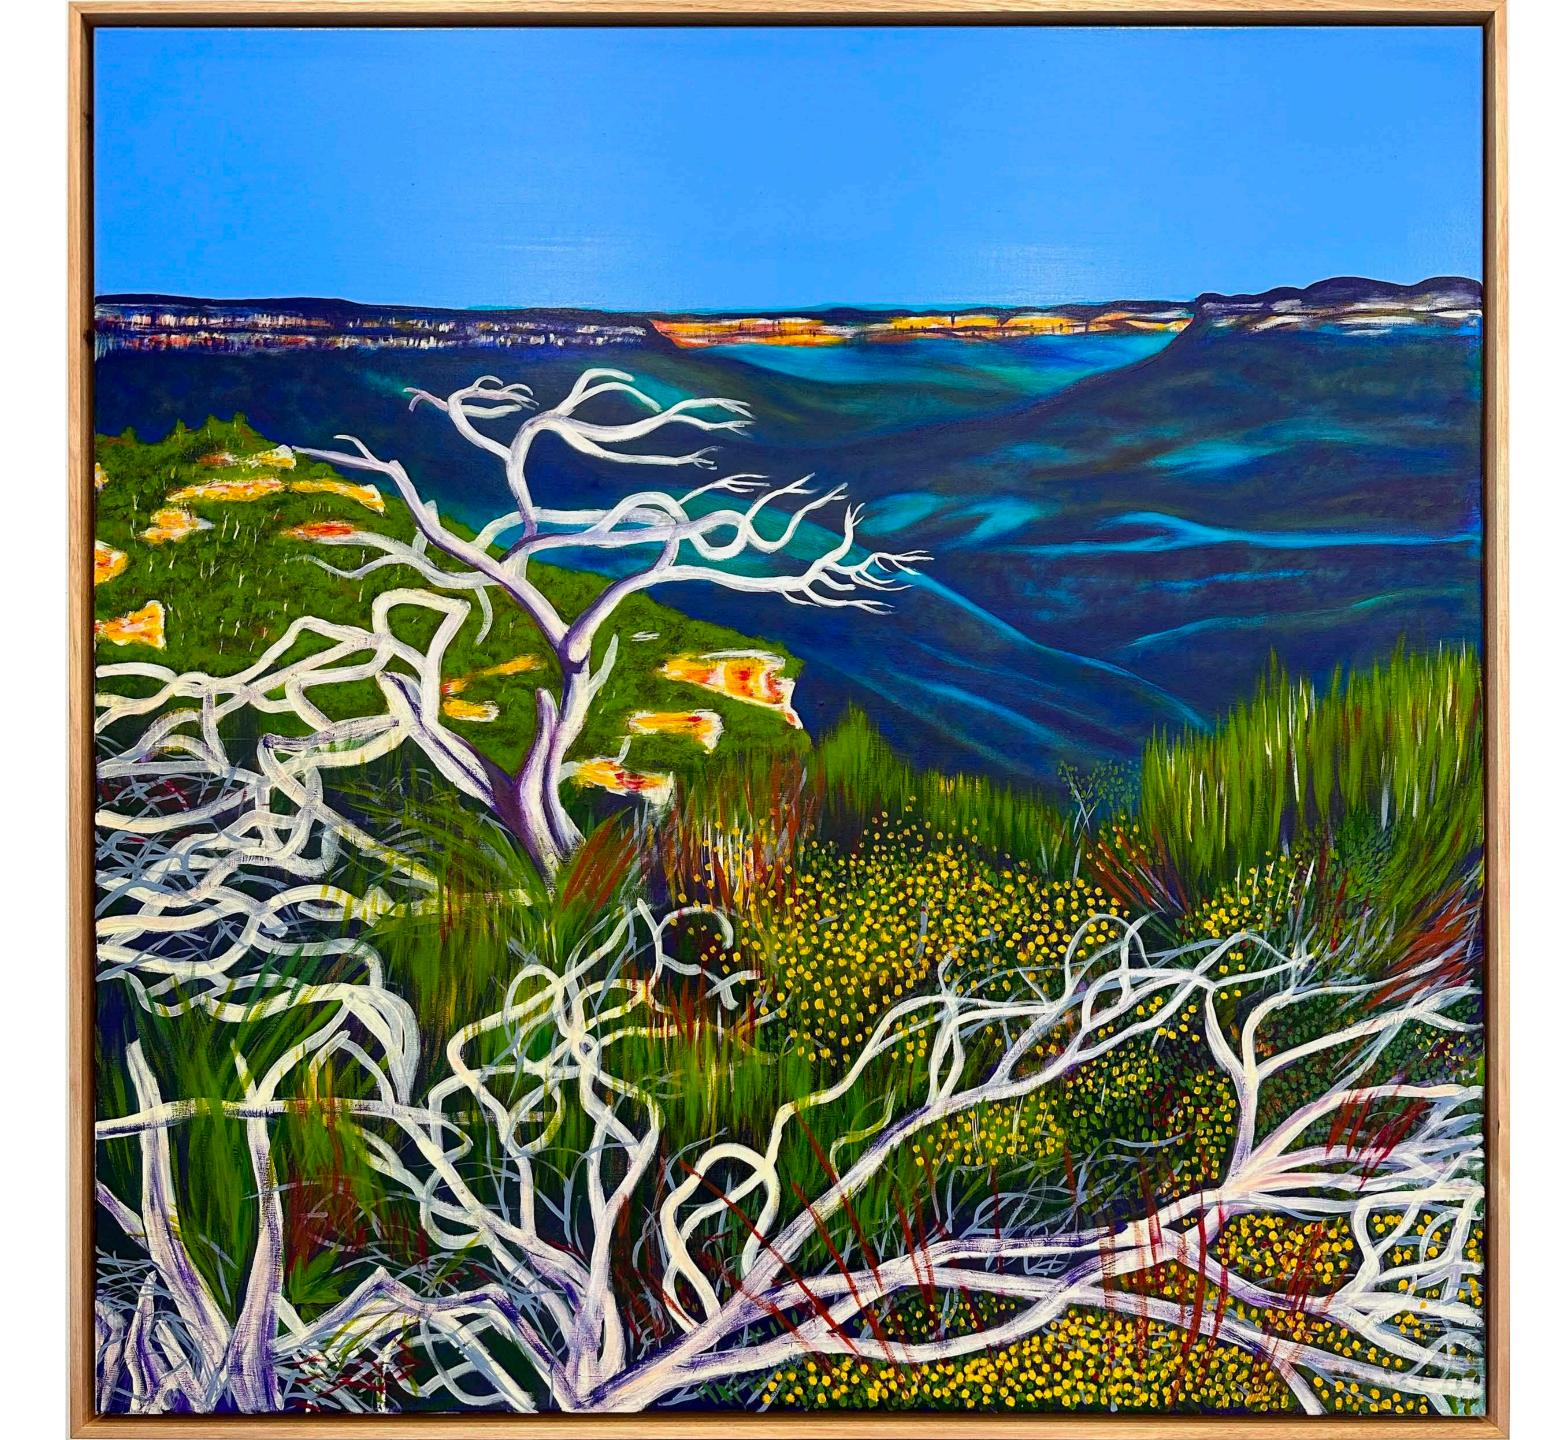

# Solitary Rock Shelf

Acrylic on Belgian linen 61 x 91 cm Tasmanian Oak shadow box frame

# On The Way Up Solitary

Acrylic on linen 61 x 91 cm Tasmanian Oak shadow box frame