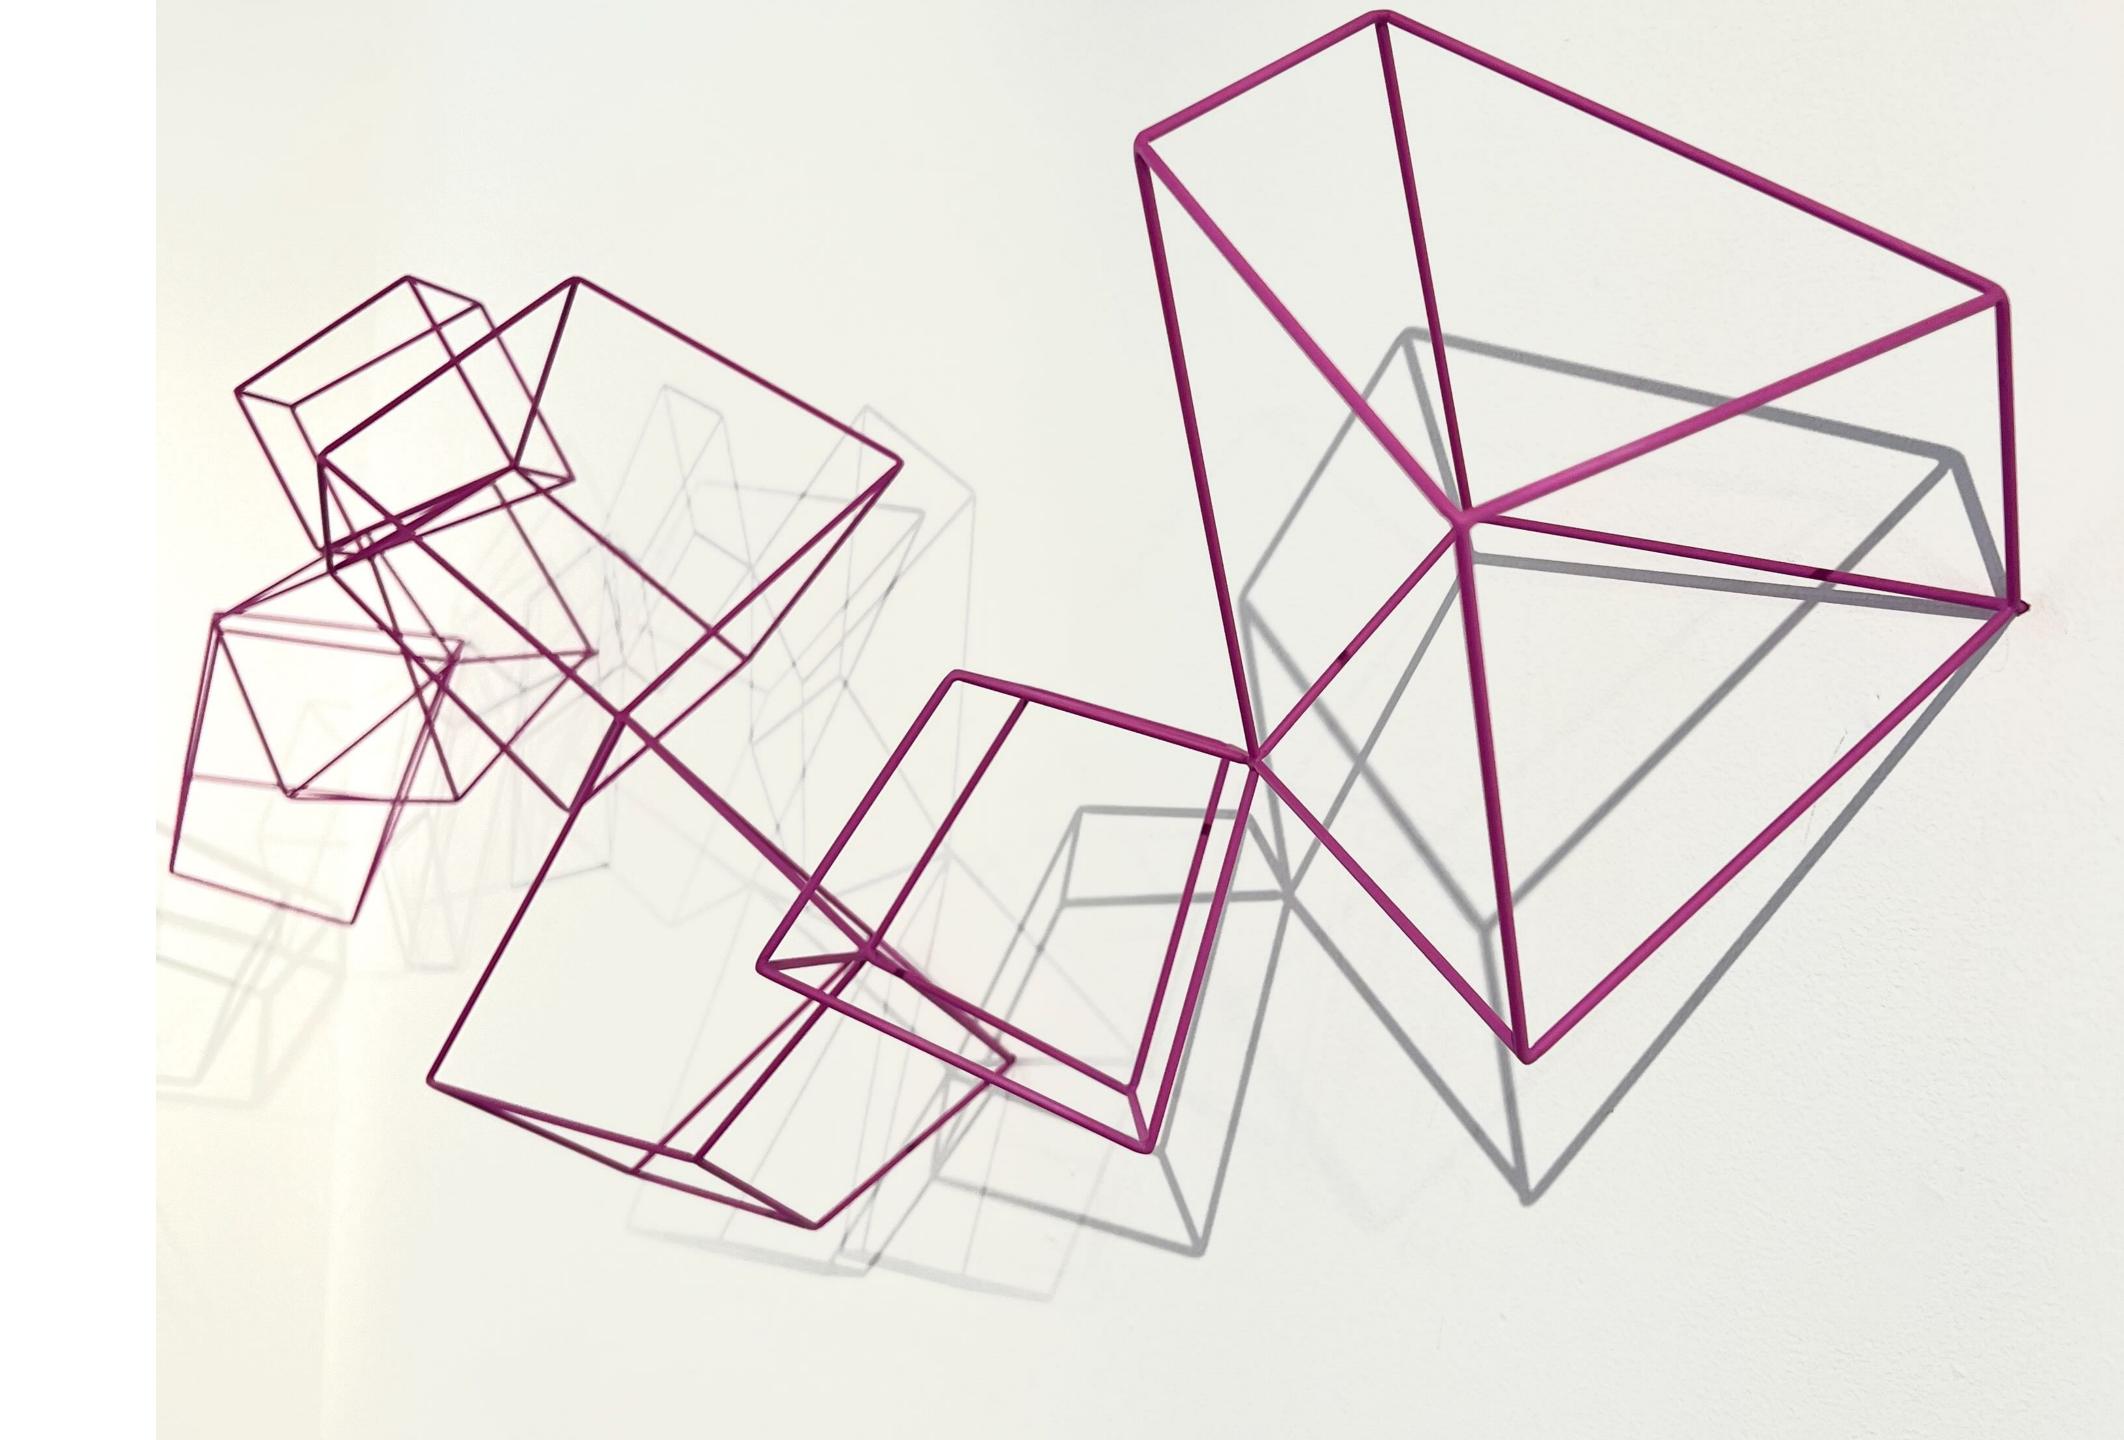

# Pink Cube Formation

Mild steel, enamel 130 x 26 x 27 cm

\$ 1,600

### Vertical Relief

Red, mild steel, powder coated 125 x 70 x 5 cm

\$ 1,800

**Cube Formations In Situ** 