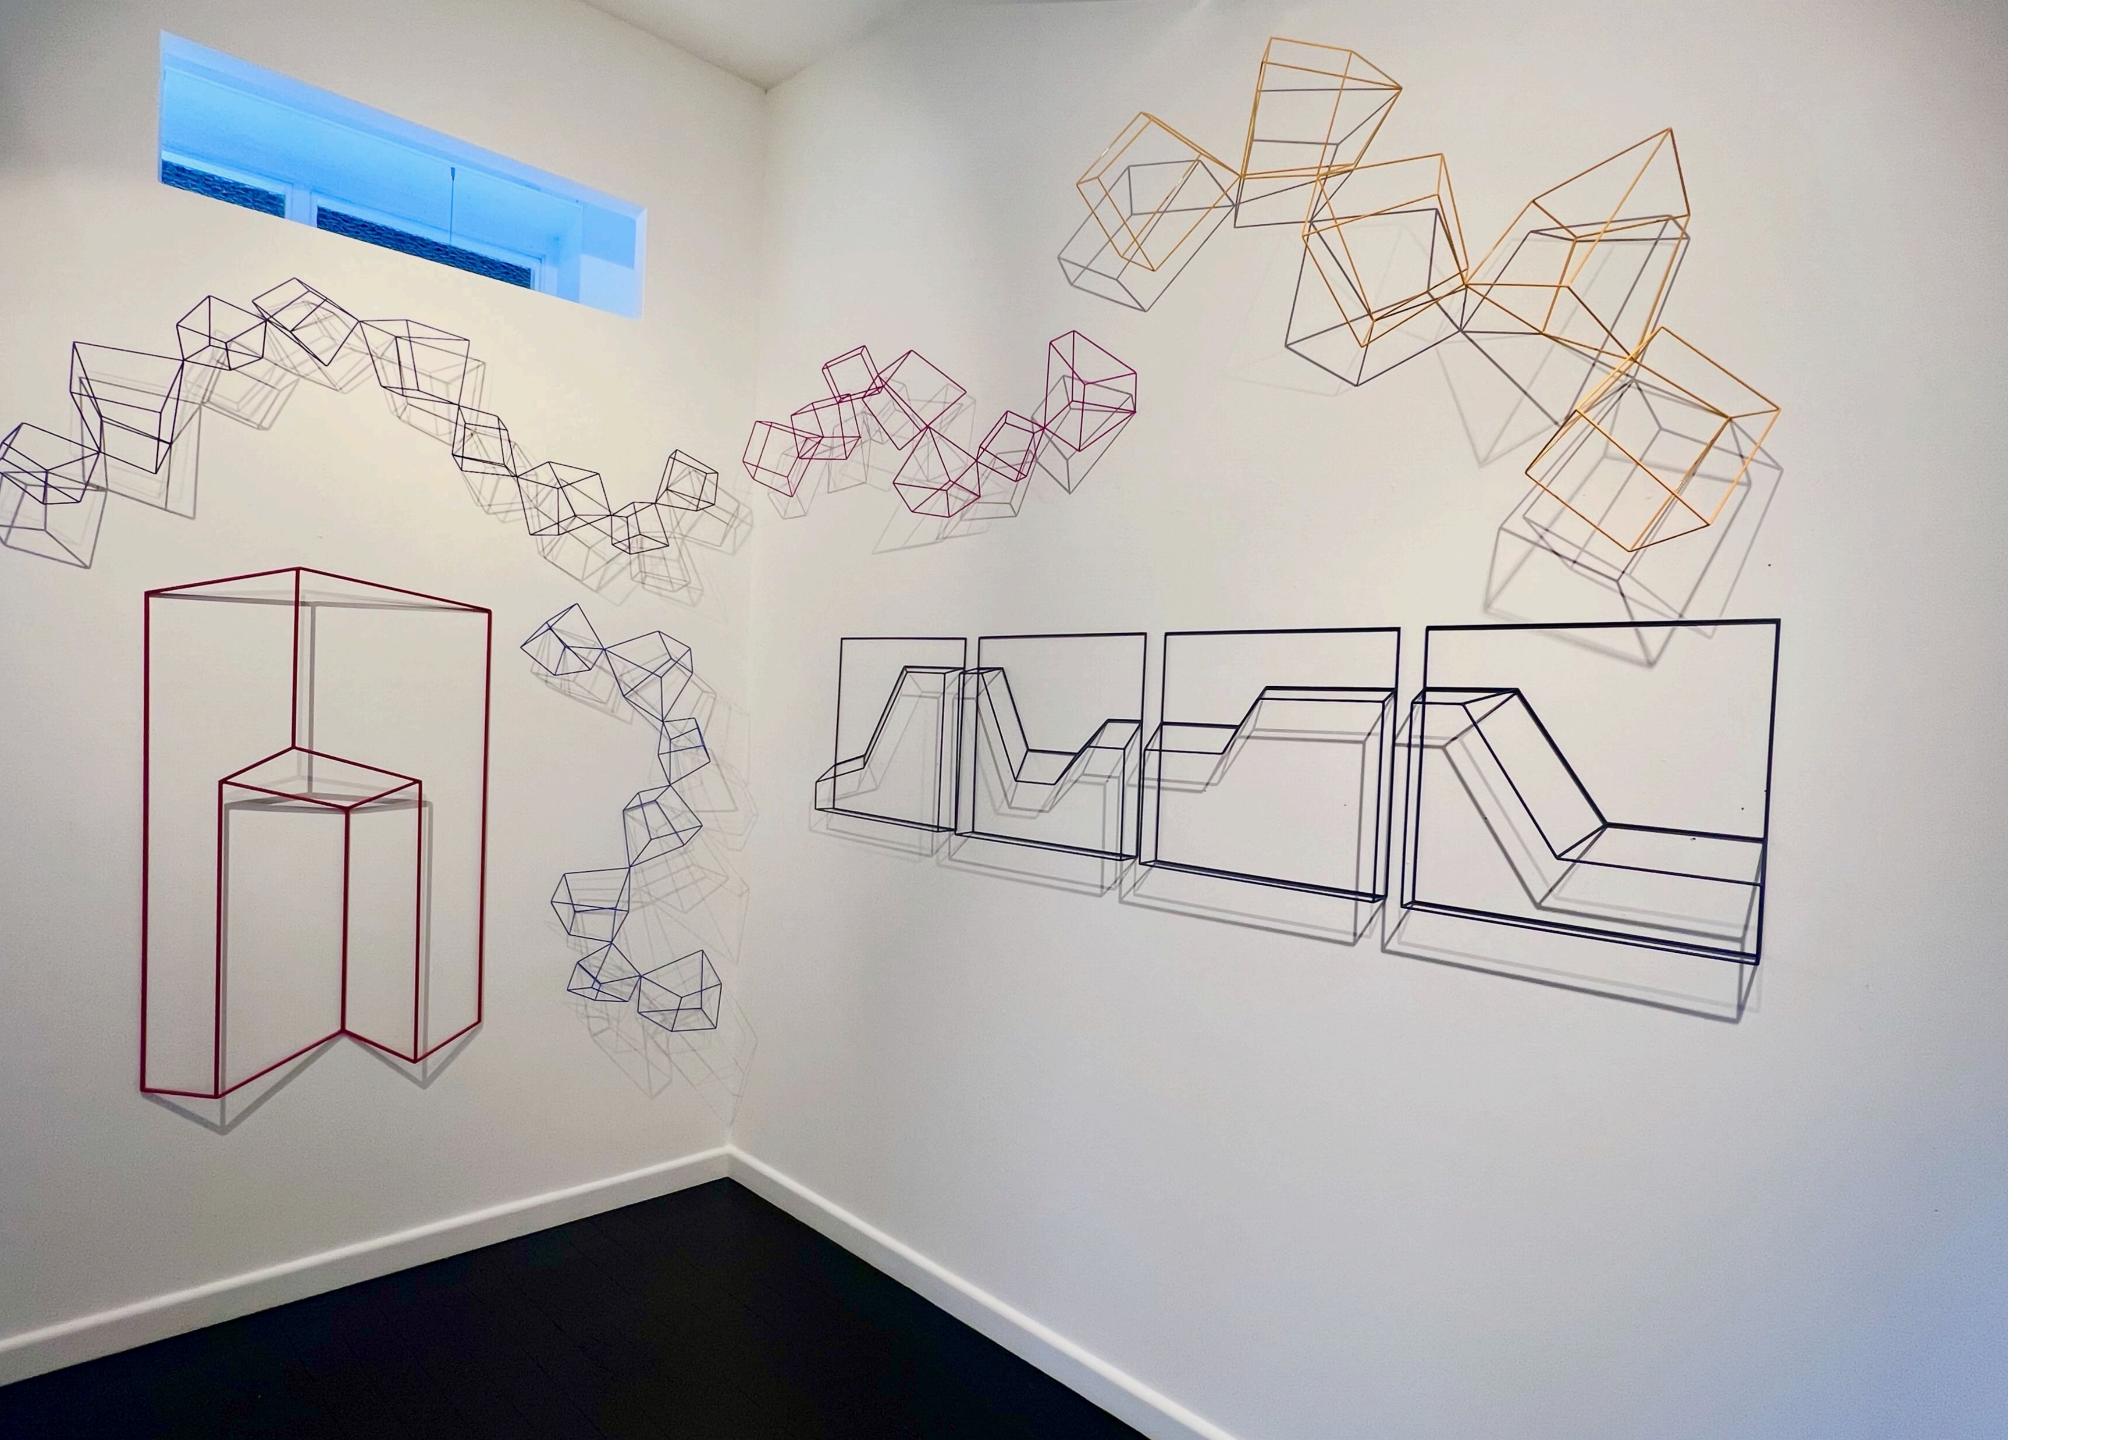

#### Yellow Cube Formation

Mild steel, enamel 135 x 40 x 125 cm

# **Green Cube Formation**

Mild steel, enamel 120 x 40 x 19 cm

\$ 1,500

# Pink Cube Formation

Mild steel, enamel 130 x 26 x 27 cm

\$ 1,600

# **Grey Cube Formation**

Mild steel, enamel 140 x 50 x 21.5 cm

# **Black Cube Formation**

Mild steel, enamel 95 x 40 x 20 cm

### Vertical Relief

Red, mild steel, powder coated 125 x 70 x 5 cm

\$ 1,800

**Cube Formations In Situ** 