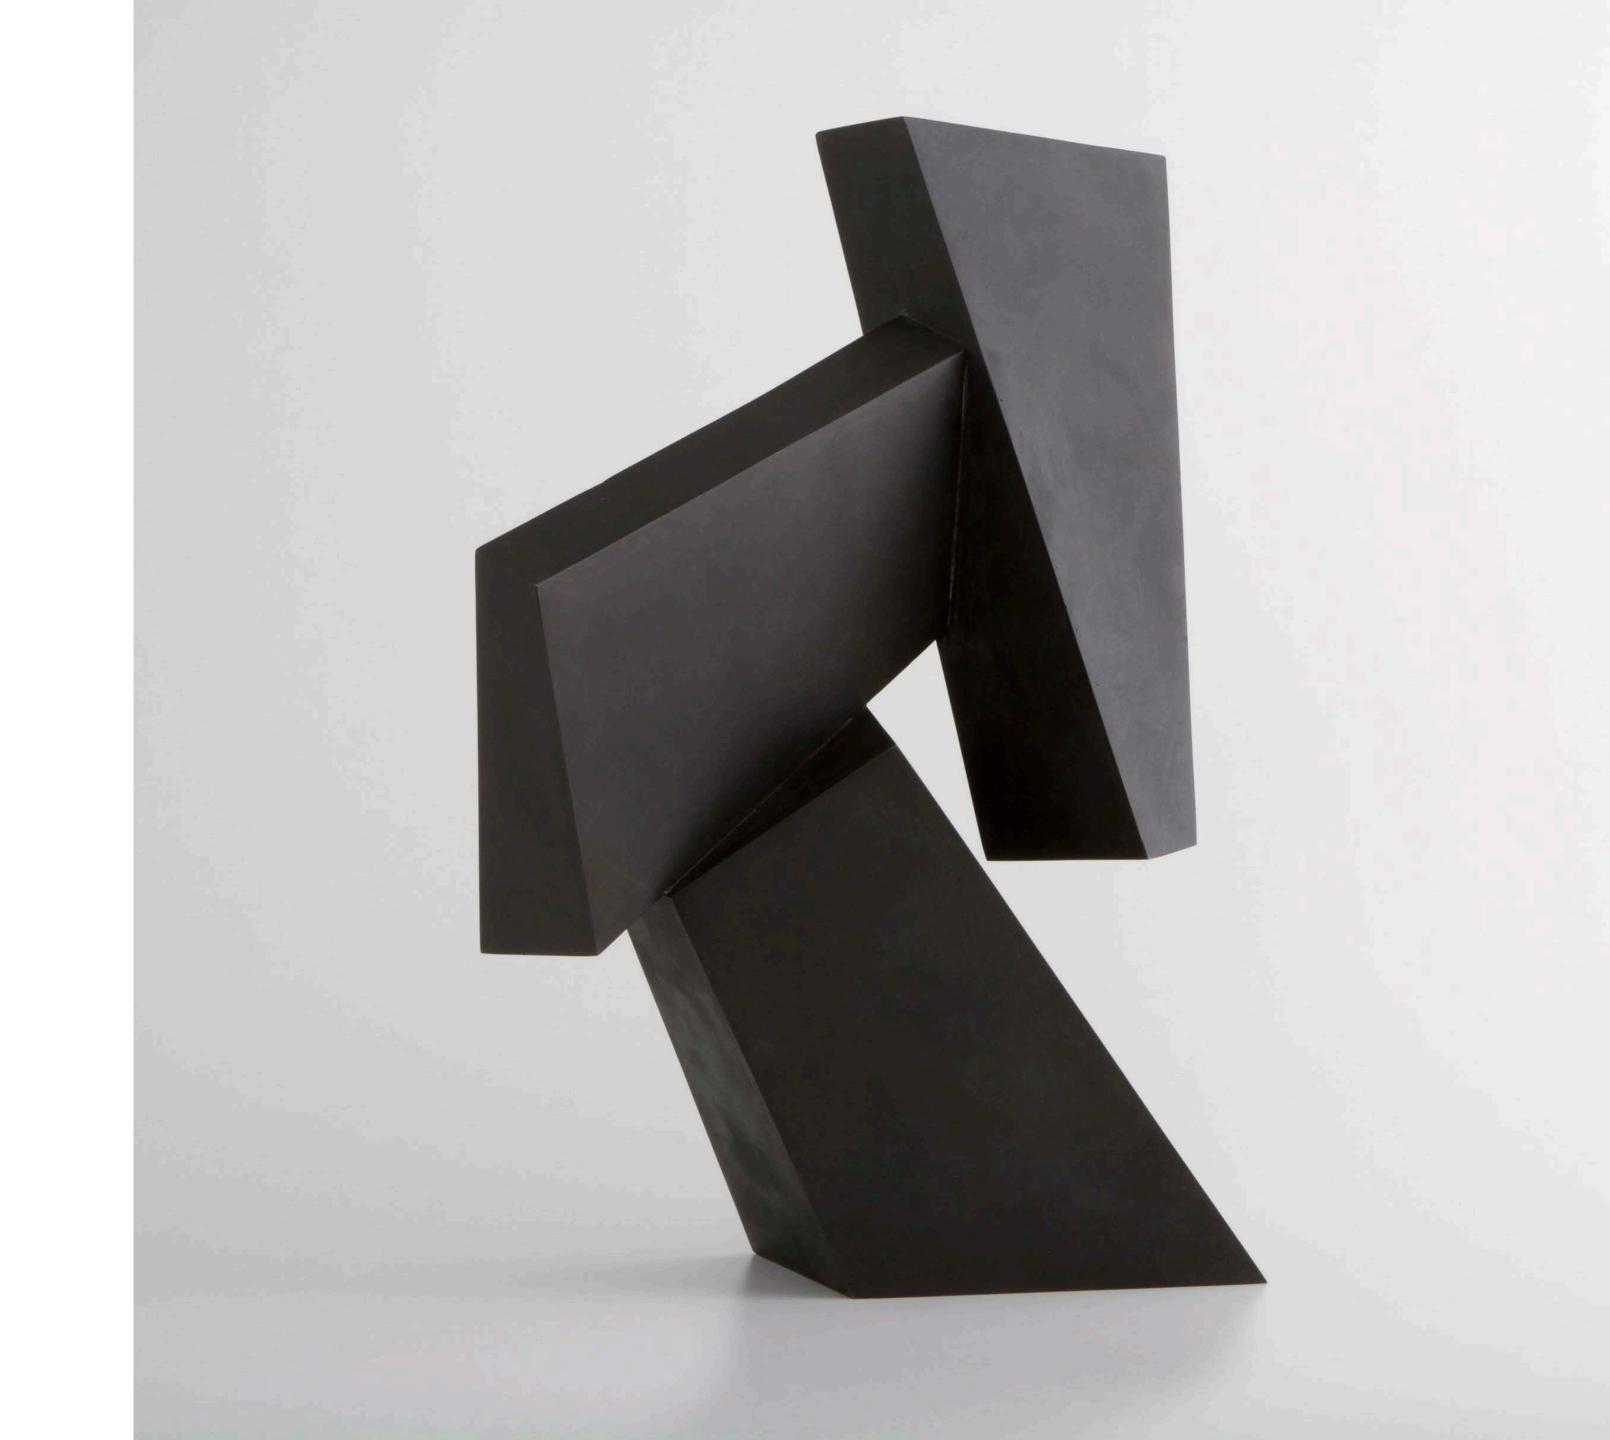

Acrylic & oil on Belgian linen 70 x 70 cm Tasmanian Oak shadow box frame





# Cloud Sky Large 2

Acrylic & oil on Belgian linen 70 x 120 cm Tasmanian Oak shadow box frame

\$2,300



# Cloud Sky Large 3

Acrylic & oil on Belgian linen 90 x 90 cm Tasmanian Oak shadow box frame

\$2,200



# Mount Solitary Rock

Acrylic on Belgian linen 76 x 76 cm Tasmanian Oak shadow box frame



# Leura Walk (Medium)

Acrylic on Belgian linen 70 x 70 cm Tasmanian Oak shadow box frame



In Situ



Morgan Shimeld





#### Mountain

Mild steel, dark /grey blue enamel 50 x 210 x 7cm

\$2,800



#### Fold

Bronze, honey patina 30 x 34 x 50 cm

\$ 6,600



#### **Abstract Construct Bronze**

Bronze, honey patina 50 x 50 x 25 cm

\$8,800



#### Yellow Cube Formation

Mild steel, enamel 135 x 40 x 125 cm





# Triplex (medium)

Bronze, black patina 100 x 73 x 40 cm

\$ 18,000



#### Parallax

Blue, Mild steel, powder coated 35 x 33 x 24 cm

\$8,800



#### Crossover

Bronze, black patina 90 x 58 x 75 cm

\$ 18,000

Morgan Shimeld's work is primarily concerned with the complex arrangement of abstracted minimalist forms.

He works intuitively in a creative and meditative process, striving to find a natural sense of strength and balance in his work.





# **Green Cube Formation**

Mild steel, enamel 120 x 40 x 19 cm

\$ 1,500



# Pink Cube Formation

Mild steel, enamel 130 x 26 x 27 cm

\$ 1,600





# **Grey Cube Formation**

Mild steel, enamel 140 x 50 x 21.5 cm



# **Black Cube Formation**

Mild steel, enamel 95 x 40 x 20 cm



#### Vertex

Bronze, black patina 43 x 44 x 25 cm

\$ 8,800