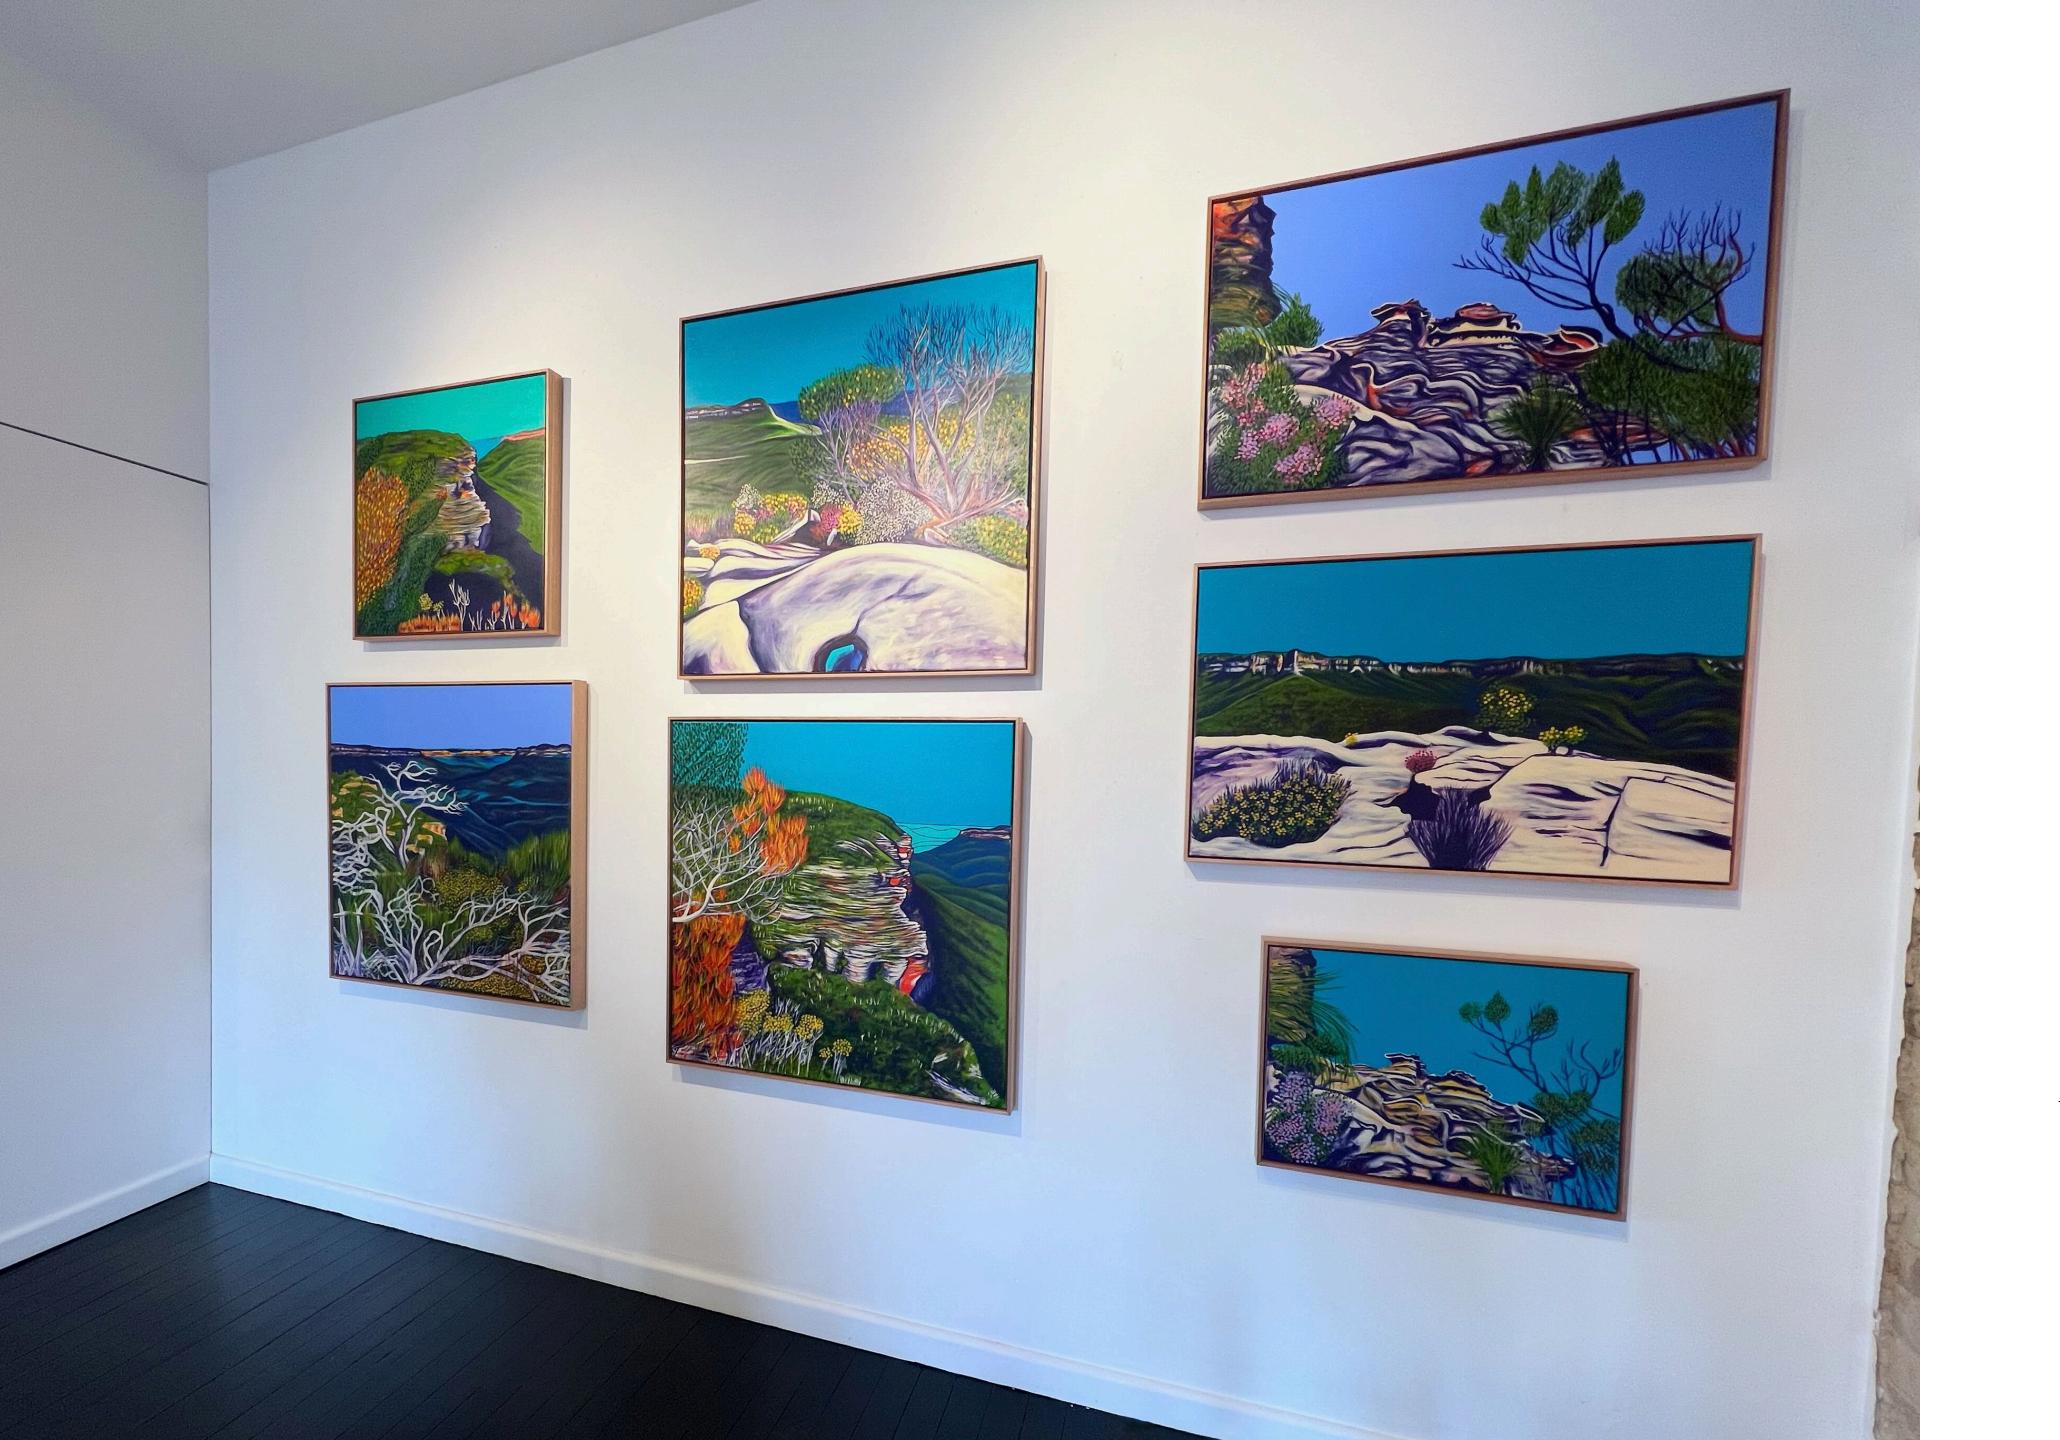

Morgan's heavy, minimalist abstract geometric bronze sculptures, grounded and earthy juxtaposed with his lightweight wire Cube Formation sculptures which float from the walls casting shadows. Hung together with wife Olivia's vibrant landscape paintings, capturing the essence of the local Blue Mountains environment, with sweeping views and clear aqua / teal skies as well as her end of the day pink / orange sunset works, misty and immersive, some with shadowed trees and some with silhouetted birds flying through.

# Castle Head From Solitary

Acrylic on Belgian linen 101 x 101 cm Tasmanian Oak shadow box frame

\$2,600

# Walk To Golf Point

Acrylic on Belgian linen 90 x 90 cm Tasmanian Oak shadow box frame

\$ 2,200

Olivia's works are simultaneously considered and spontaneous, producing bold and bright windows into her mind. Her practice of layering colour and texture creates wonderfully rich works, reflecting the great joy the act of painting brings to the artist.

# Afternoon Picnic At Landslide 2

Acrylic on Belgian linen 90 x 90 cm Tasmanian Oak shadow box frame

\$2,200

### Afternoon Picnic At Landslide

Acrylic on Belgian linen 90 x 90 cm Tasmanian Oak shadow box frame

\$2,200 SOLD

# Pool Of Siloam

Acrylic & oil on Belgian linen 76 x 76 cm Tasmanian Oak shadow box frame

# Solitary Rock Shelf

Acrylic on Belgian linen 61 x 91 cm Tasmanian Oak shadow box frame

# On The Way Up Solitary

Acrylic on linen 61 x 91 cm Tasmanian Oak shadow box frame

# On the Way Up Solitary (small)

Acrylic on canvas 46 x 60 cm Tasmanian Oak shadow box frame

# Cloud Sky With Black Cockatoos 1

Acrylic & oil on Belgian linen 90 x 120 cm Tasmanian Oak shadow box frame

\$2,600

# Cloud Sky With Black Cockatoos 2

Acrylic & oil on linen 90 x 120 cm Tasmanian Oak shadow box frame

\$2,600

# Cloud Sky Medium 1

Acrylic & oil on Belgian linen 70 x 70 cm Tasmanian Oak shadow box frame

# Cloud Sky Large 2

Acrylic & oil on Belgian linen 70 x 120 cm Tasmanian Oak shadow box frame

\$2,300

# Cloud Sky Large 3

Acrylic & oil on Belgian linen 90 x 90 cm Tasmanian Oak shadow box frame

\$2,200

# Mount Solitary Rock

Acrylic on Belgian linen 76 x 76 cm Tasmanian Oak shadow box frame

# Leura Walk (Medium)

Acrylic on Belgian linen 70 x 70 cm Tasmanian Oak shadow box frame

In Situ

Morgan Shimeld