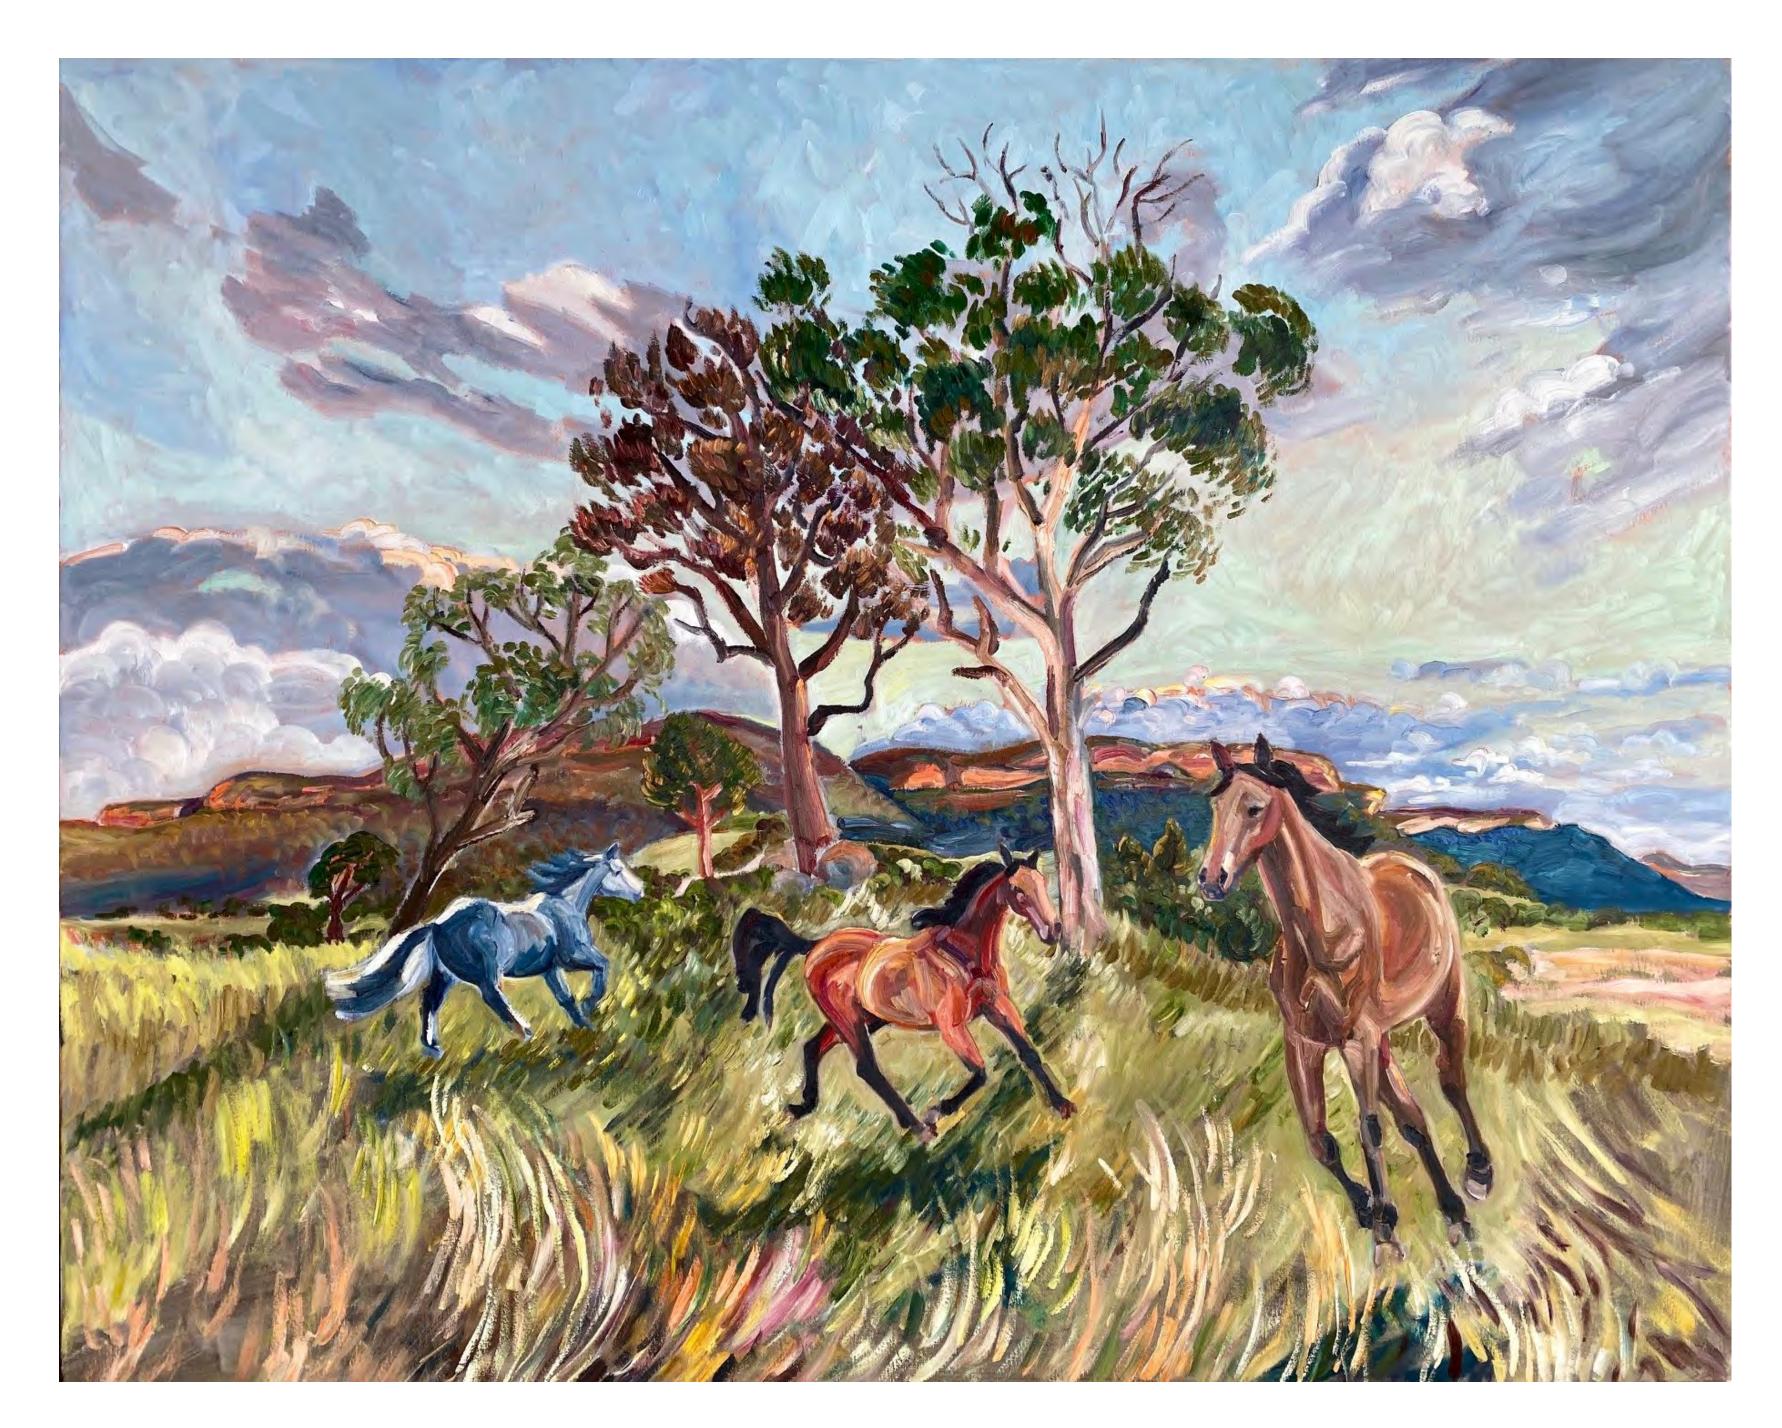

.

I look forward to discovering the jewels of each season and trying to find the colours and brushstrokes that can do them justice for many years to come.

Rachel Hannan May 2023





## Out For Dinner

Oil on Canvas 122 x 153 cm Signed verso



## Nearly Home

Oil on Canvas 76 x 76 cm Signed verso

"The long summer days ended in spectacular glowing sunsets and now the autumn grasses are blanketing the soil all around. I look forward to discovering the jewels of each season and trying to find the colours and brushstrokes that can do them justice."

Rachel Hannan







#### Bell Rock Tree

Oil on Canvas 61 x 76 cm Signed verso



Rachel Hannan



#### The Northern Cliffs

Oil on Canvas 76 x 152 cm (Diptych) Signed verso



#### Where Falcons Nest

Oil on Canvas 122 x 153 cm Signed verso



#### Three

Oil on Canvas 122 x 153 cm Signed verso



## The Big Cloud

Oil on Canvas 61 x 61 cm Signed verso



#### Meadows, Mountains, Clouds

Oil on Canvas 91 x 122 cm Signed verso



Oil on Canvas 122 x 122 cm Signed verso









Oil on Canvas 122 x 153 cm Signed verso





#### Glimpses

Oil on Canvas 122 x 153 cm Signed verso

#### Looking to the Blue Mountains

Oil on Canvas 61 x 76 cm Signed verso







#### Looking to the South, Glen Alice

Oil on Canvas 30 x 30 cm Signed verso

\$850



#### Up to the Knoll

Oil on Canvas 30 x 30 cm Signed verso



#### Unbelievable Cloud

Oil on Canvas 30 x 30 cm Signed verso

\$850



#### Big Old Trees

Oil on Canvas 30 x 30 cm Signed verso



#### The Moon

Oil on Canvas 122 x 153 cm Signed verso



## Driving

Oil on Canvas 122 x 153