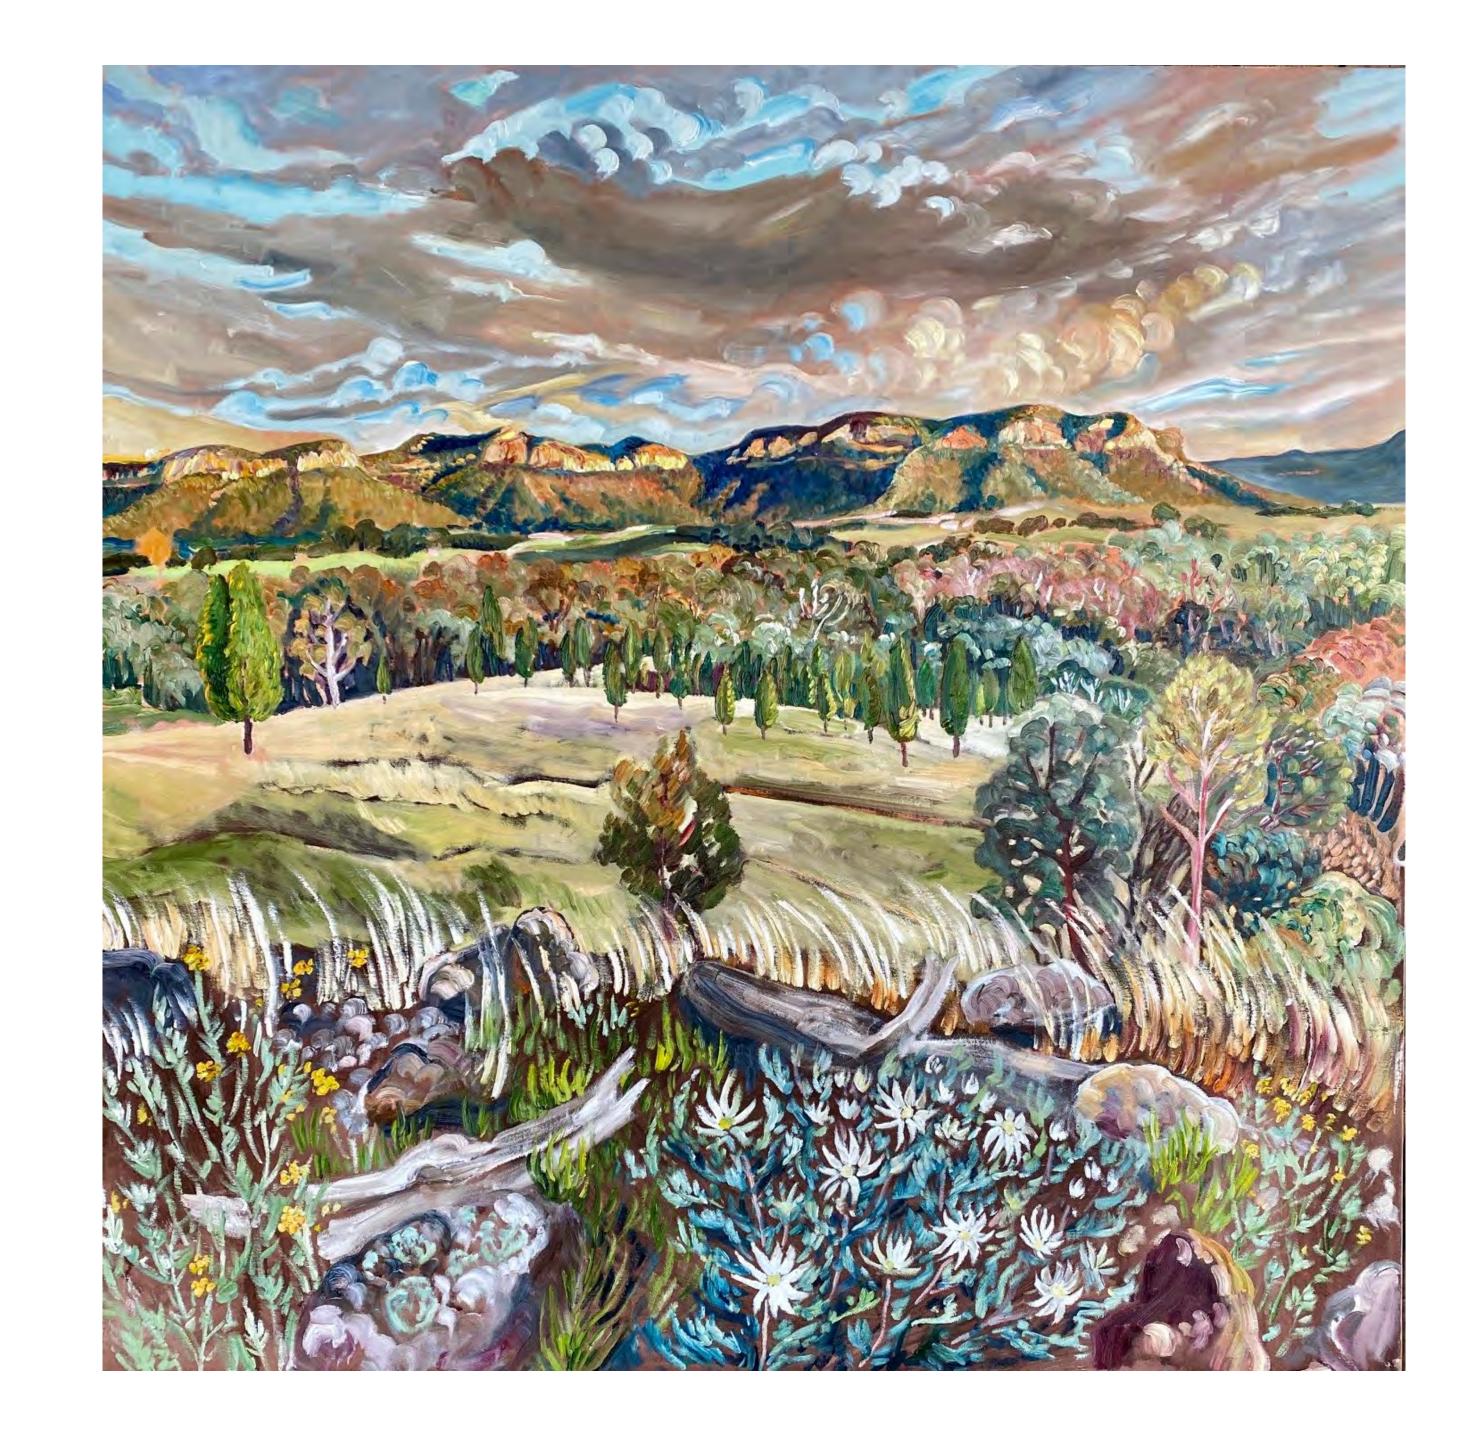

igned verso



## Nearly Home

Oil on Canvas 76 x 76 cm Signed verso

"The long summer days ended in spectacular glowing sunsets and now the autumn grasses are blanketing the soil all around. I look forward to discovering the jewels of each season and trying to find the colours and brushstrokes that can do them justice."

Rachel Hannan







#### Bell Rock Tree

Oil on Canvas 61 x 76 cm Signed verso



Rachel Hannan



#### The Northern Cliffs

Oil on Canvas 76 x 152 cm (Diptych) Signed verso



#### Where Falcons Nest

Oil on Canvas 122 x 153 cm Signed verso



#### Three

Oil on Canvas 122 x 153 cm Signed verso



## The Big Cloud

Oil on Canvas 61 x 61 cm Signed verso



#### Meadows, Mountains, Clouds

Oil on Canvas 91 x 122 cm Signed verso



Oil on Canvas 122 x 122 cm Signed verso









Oil on Canvas 122 x 153 cm Signed verso





#### Glimpses

Oil on Canvas 122 x 153 cm Signed verso

#### Looking to the Blue Mountains

Oil on Canvas 61 x 76 cm Signed verso







#### Looking to the South, Glen Alice

Oil on Canvas 30 x 30 cm Signed verso

\$850



#### Up to the Knoll

Oil on Canvas 30 x 30 cm Signed verso



#### Unbelievable Cloud

Oil on Canvas 30 x 30 cm Signed verso

\$850



#### Big Old Trees

Oil on Canvas 30 x 30 cm Signed verso



#### The Moon

Oil on Canvas 122 x 153 cm Signed verso



## Driving

Oil on Canvas 122 x 153 cm Signed verso



#### Granddaddy Tree

Oil on Canvas 76 x 61 cm Signed verso

\$1900



#### The Wild Ones

Oil on Canvas 41 x 51 cm Signed verso



#### Tree Love

Oil on Canvas 91 x 122 cm Signed verso



## Surprise Light

Oil