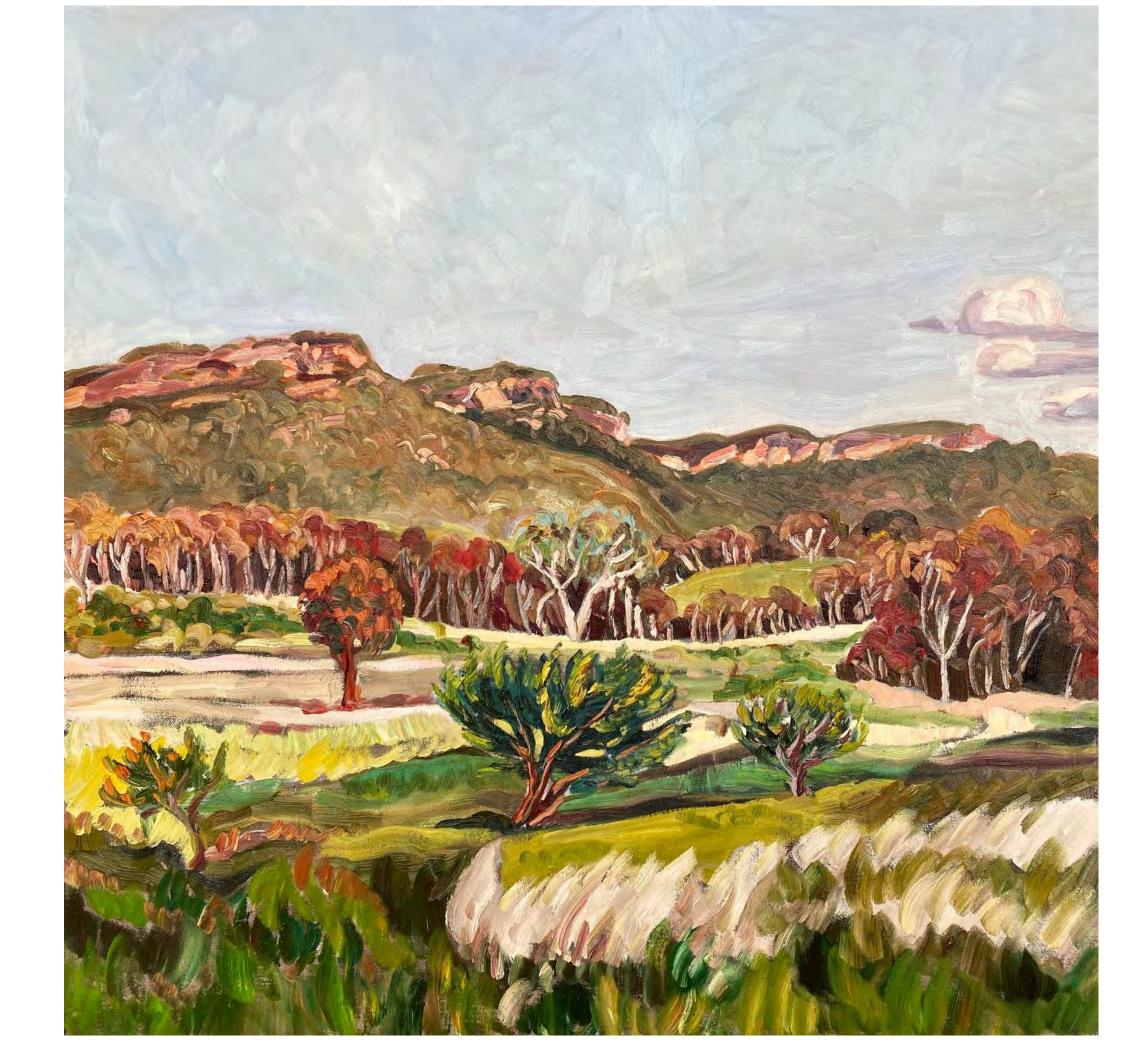

n Canvas 122 x 153 cm Signed verso



## Driving

Oil on Canvas 122 x 153 cm Signed verso



#### Granddaddy Tree

Oil on Canvas 76 x 61 cm Signed verso

\$1900



#### The Wild Ones

Oil on Canvas 41 x 51 cm Signed verso



#### Tree Love

Oil on Canvas 91 x 122 cm Signed verso



## Surprise Light

Oil on Canvas 76 x 76 cm Signed verso

\$2200



#### Bell Rock

Oil on Canvas 76 x 76 cm Signed verso



#### Passing Glen Davis

Oil on Canvas 61 x 61 cm Signed verso

\$1650



#### Light Behind the Trees

Oil on Canvas 66 x 66 cm Signed verso

## Ironbark and Pine Study

Oil on Canvas 41 x 51 cm Signed verso





#### The Cloud

Oil on Canvas 61 x 76 cm Signed verso

\$1900

## Last Light

Oil on Canvas 66 x 76 cm Signed verso



#### Coxes Creek Rd

Oil on Canvas 76 x 76 cm Signed verso



#### The Plum Tree

Oil on Canvas 76 x 76 cm Signed verso





#### Long Shadows from the Knoll

Oil on Canvas 61 x 61 cm Signed verso

\$1650



#### Pantoney's Crown

Oil on Canvas 76 x 76 cm Signed verso



## The Rough Paddock

Oil on Canvas 91 x 122cm Signed verso



## The Road to Bell Rock

Oil on Canvas 91 x 122cm Signed verso



## DAY GALLERY

#### CONTACT

Helen Day 0424 842 294 Vince Day 0404 930 120

#### ONLINE

info@daygallery.art www.daygallery.com.au

#### **ADDRESS**

27-29 Govetts Leap Road Blackheath NSW 2785

#### HOURS

Friday 11am - 4pm Saturday & Sunday 11am - 5pm Monday 11am - 4pm Or by appointment

#### **DELIVERY AUSTRALIA WIDE**

Up to 80 x 80 cm artworks - \$75. FLAT RATE \$220

MELBOURNE
SUNSHINE COAST / BRISBANE / COAST
WOLLONGONG TO BATEMANS BAY
CANBERRA/W