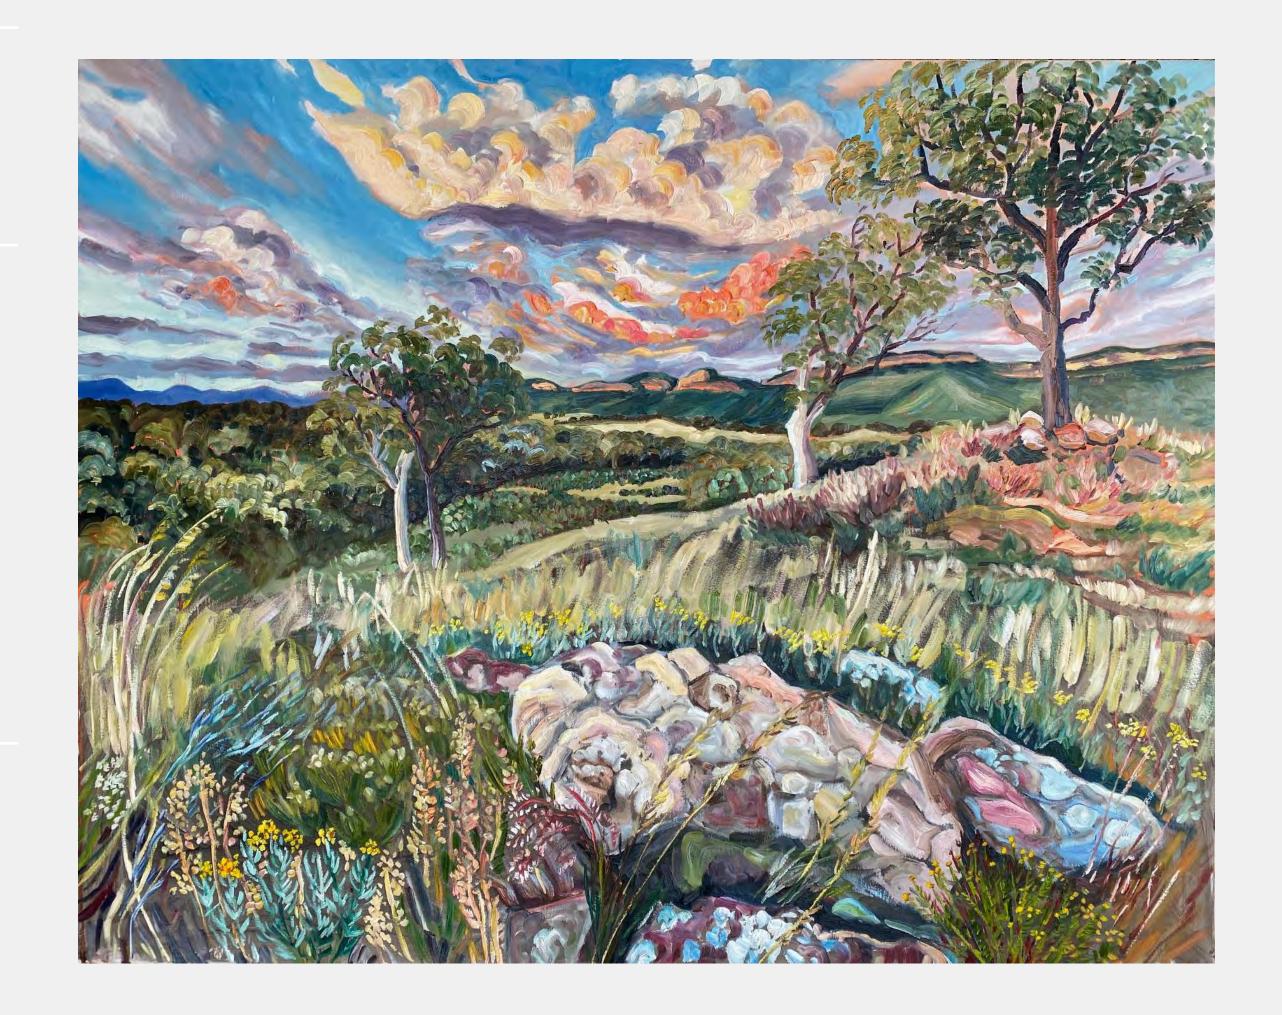

oney's Crown

Oil on Canvas 76 x 76 cm Signed verso



## The Rough Paddock

Oil on Canvas 91 x 122cm Signed verso



## The Road to Bell Rock

Oil on Canvas 91 x 122cm Signed verso



## DAY GALLERY

#### CONTACT

Helen Day 0424 842 294 Vince Day 0404 930 120

#### ONLINE

info@daygallery.art www.daygallery.com.au

#### **ADDRESS**

27-29 Govetts Leap Road Blackheath NSW 2785

#### HOURS

Friday 11am - 4pm Saturday & Sunday 11am - 5pm Monday 11am - 4pm Or by appointment

#### **DELIVERY AUSTRALIA WIDE**

Up to 80 x 80 cm artworks - \$75. FLAT RATE \$220

MELBOURNE
SUNSHINE COAST / BRISBANE / COAST
WOLLONGONG TO BATEMANS BAY
CANBERRA/WAGGA
OUTER SYDNEY TO BYRON BAY

SYDNEY AND BLUE MOUNTAINS - FREE DELIVERY OUTSIDE OF THESE AREAS OR TO SHIP OVERSEAS PLEASE CONTACT THE GALLERY FOR A QUOTE