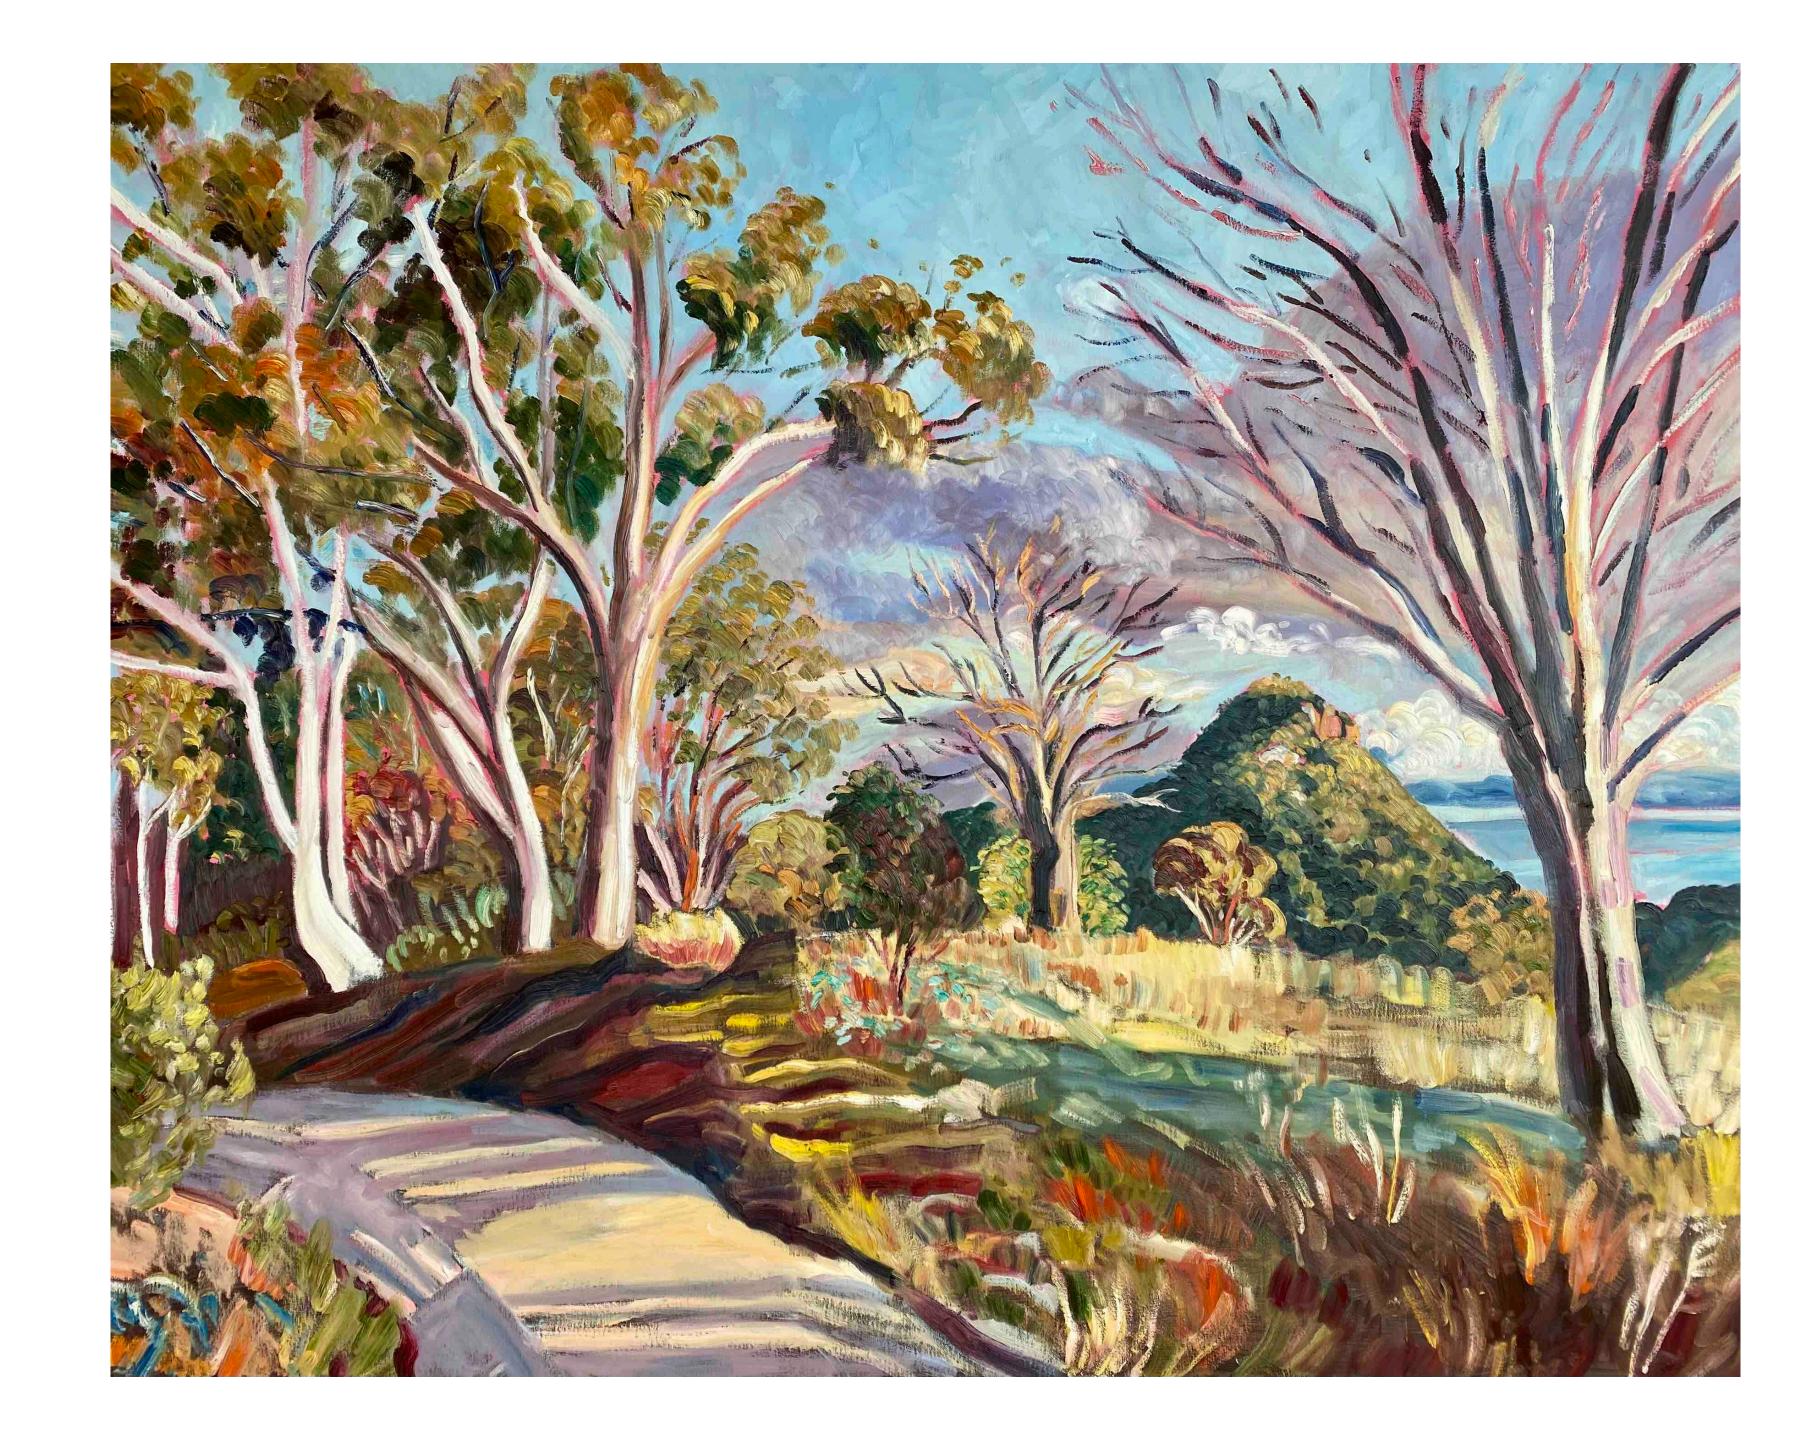

76 cm Signed verso

"The long summer days ended in spectacular glowing sunsets and now the autumn grasses are blanketing the soil all around. I look forward to discovering the jewels of each season and trying to find the colours and brushstrokes that can do them justice."

Rachel Hannan







#### Bell Rock Tree

Oil on Canvas 61 x 76 cm Signed verso



Rachel Hannan



#### The Northern Cliffs

Oil on Canvas 76 x 152 cm (Diptych) Signed verso



#### Where Falcons Nest

Oil on Canvas 122 x 153 cm Signed verso



#### Three

Oil on Canvas 122 x 153 cm Signed verso



## The Big Cloud

Oil on Canvas 61 x 61 cm Signed verso



#### Meadows, Mountains, Clouds

Oil on Canvas 91 x 122 cm Signed verso



Oil on Canvas 122 x 122 cm Signed verso









Oil on Canvas 122 x 153 cm Signed verso





#### Glimpses

Oil on Canvas 122 x 153 cm Signed verso

#### Looking to the Blue Mountains

Oil on Canvas 61 x 76 cm Signed verso







#### Looking to the South, Glen Alice

Oil on Canvas 30 x 30 cm Signed verso

\$850



#### Up to the Knoll

Oil on Canvas 30 x 30 cm Signed verso



#### Unbelievable Cloud

Oil on Canvas 30 x 30 cm Signed verso

\$850



#### Big Old Trees

Oil on Canvas 30 x 30 cm Signed verso



#### The Moon

Oil on Canvas 122 x 153 cm Signed verso



## Driving

Oil on Canvas 122 x 153 cm Signed verso



#### Granddaddy Tree

Oil on Canvas 76 x 61 cm Signed verso

\$1900



#### The Wild Ones

Oil on Canvas 41 x 51 cm Signed verso



#### Tree Love

Oil on Canvas 91 x 122 cm Signed verso



## Surprise Light

Oil on Canvas 76 x 76 cm Signed verso

\$2200



####