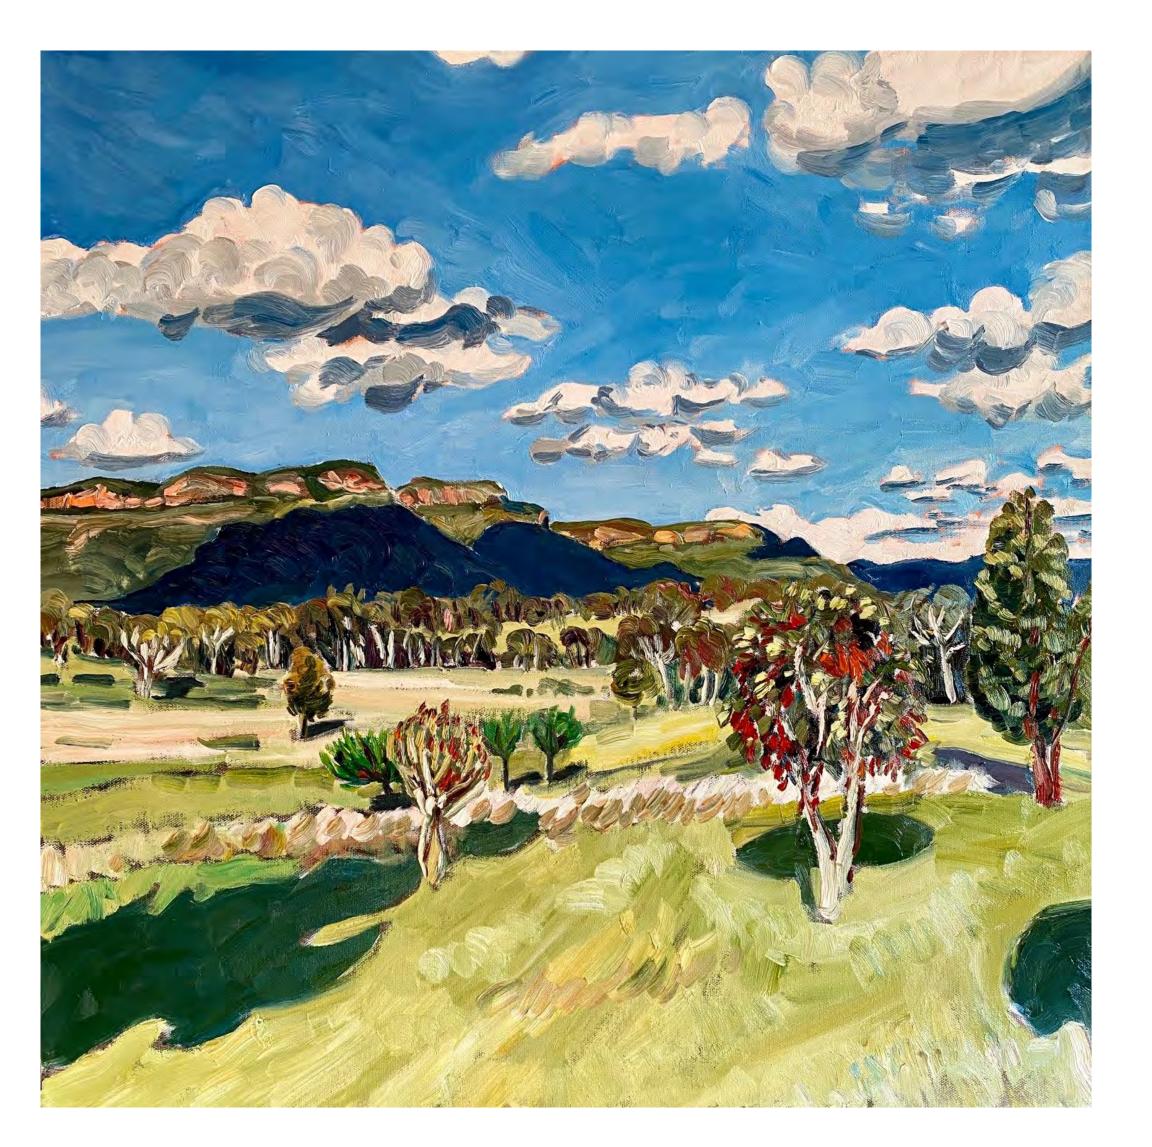

son and trying to find the colours and brushstrokes that can do them justice for many years to come.

Rachel Hannan May 2023





## Out For Dinner

Oil on Canvas 122 x 153 cm Signed verso



## Nearly Home

Oil on Canvas 76 x 76 cm Signed verso

"The long summer days ended in spectacular glowing sunsets and now the autumn grasses are blanketing the soil all around. I look forward to discovering the jewels of each season and trying to find the colours and brushstrokes that can do them justice."

Rachel Hannan







#### Bell Rock Tree

Oil on Canvas 61 x 76 cm Signed verso



Rachel Hannan



#### The Northern Cliffs

Oil on Canvas 76 x 152 cm (Diptych) Signed verso



#### Where Falcons Nest

Oil on Canvas 122 x 153 cm Signed verso



#### Three

Oil on Canvas 122 x 153 cm Signed verso



## The Big Cloud

Oil on Canvas 61 x 61 cm Signed verso



#### Meadows, Mountains, Clouds

Oil on Canvas 91 x 122 cm Signed verso



Oil on Canvas 122 x 122 cm Signed verso









Oil on Canvas 122 x 153 cm Signed verso





#### Glimpses

Oil on Canvas 122 x 153 cm Signed verso

#### Looking to the Blue Mountains

Oil on Canvas 61 x 76 cm Signed verso







#### Looking to the South, Glen Alice

Oil on Canvas 30 x 30 cm Signed verso

\$850



#### Up to the Knoll

Oil on Canvas 30 x 30 cm Signed verso



#### Unbelievable Cloud

Oil on Canvas 30 x 30 cm Signed verso

\$850



#### Big Old Trees

Oil on Canvas 30 x 30 cm Signed verso



#### The Moon

Oil on Canvas 122 x 153 cm Signed verso



## Driving

Oil on Canvas 122 x 153 cm Signed verso



#### Granddaddy Tree

Oil on Canvas