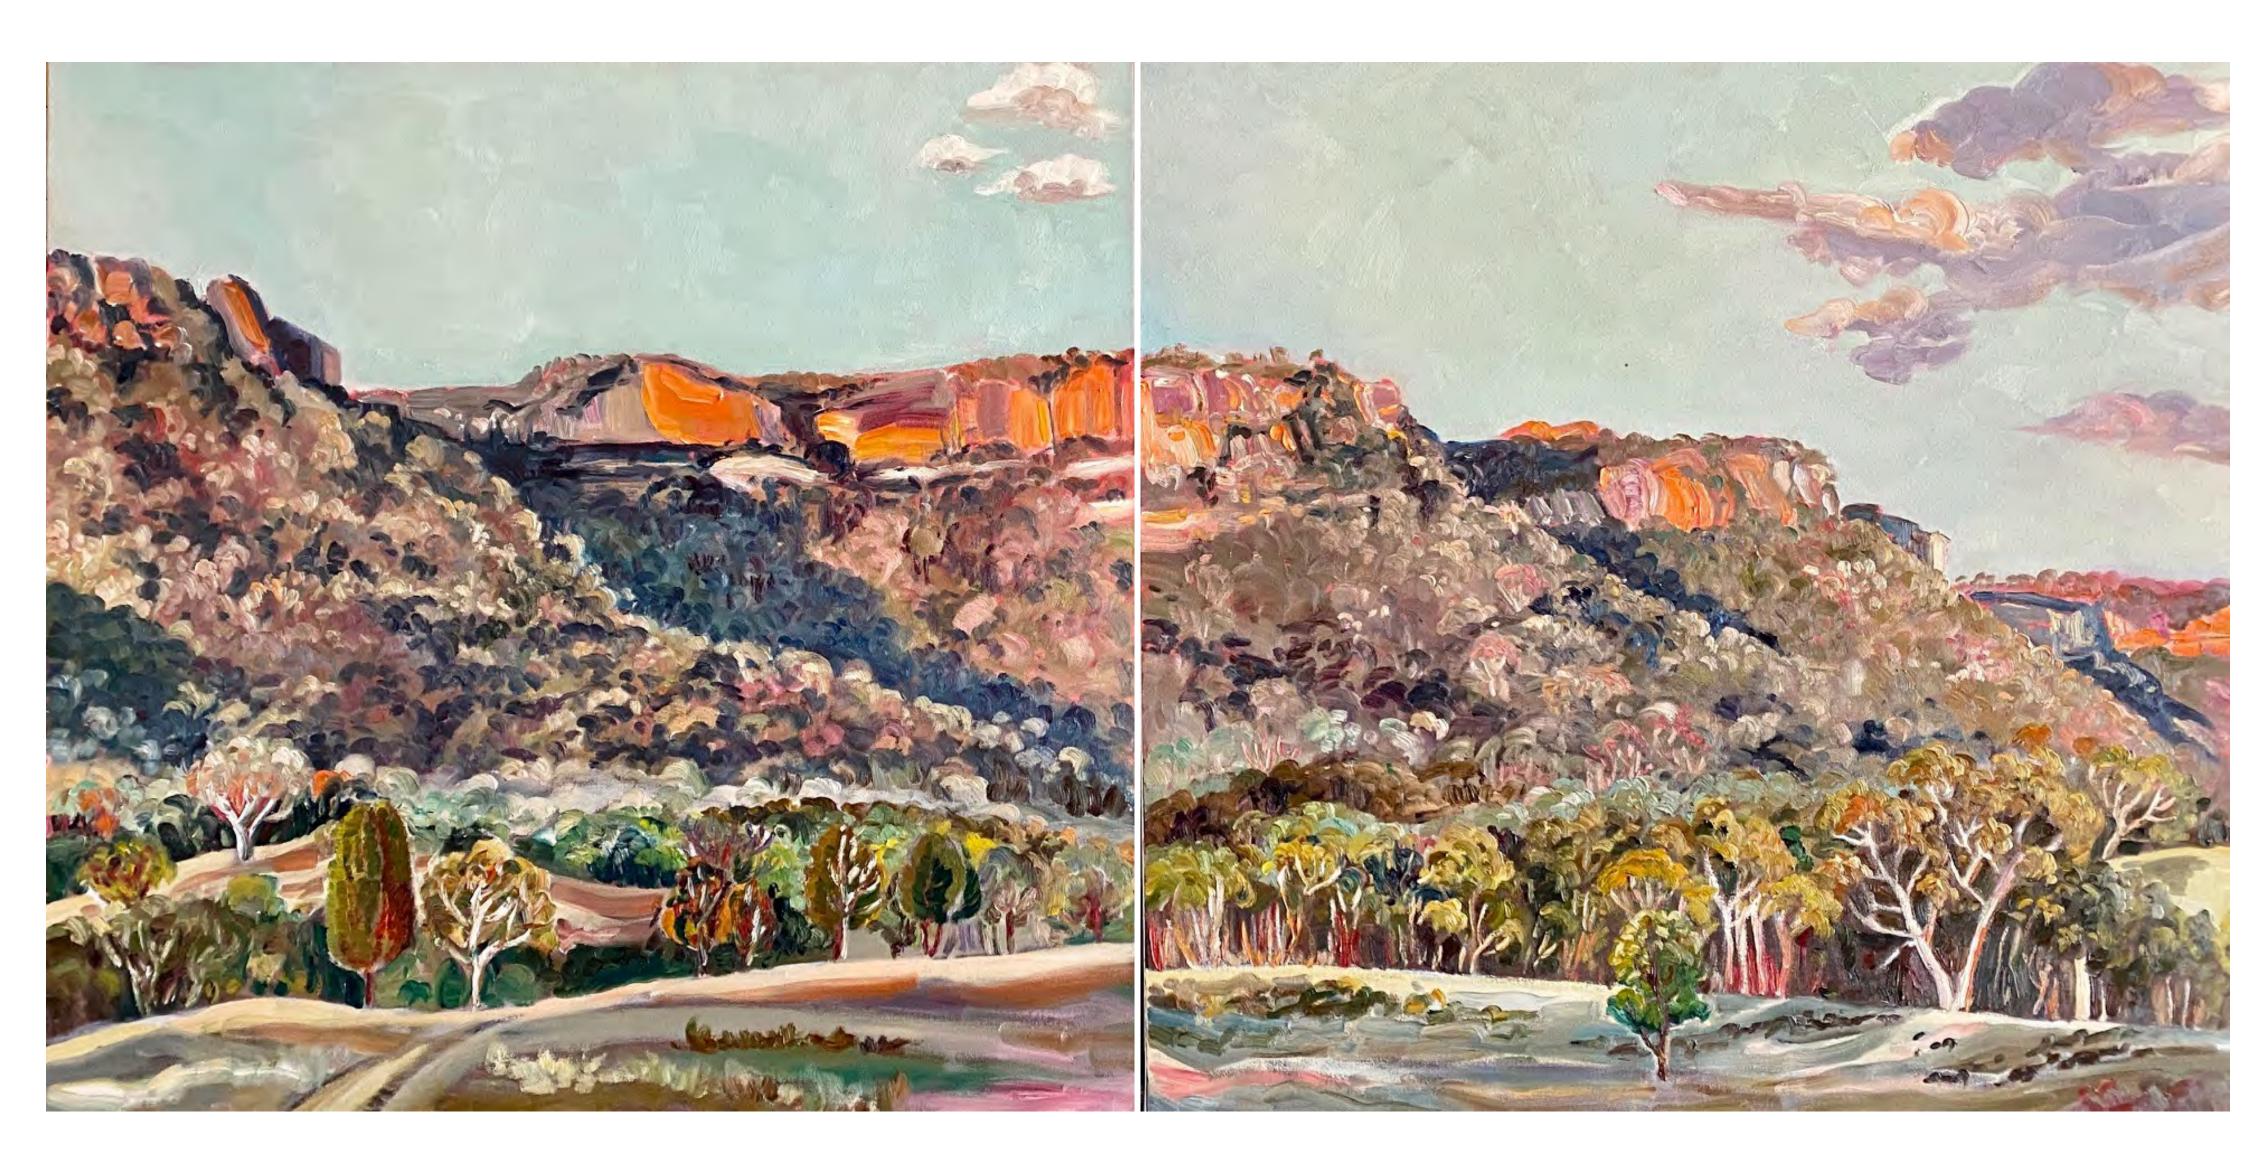

#### The Northern Cliffs

Oil on Canvas 76 x 152 cm (Diptych) Signed verso

After much deliberation over leaving our well connected lives atop the Blue Mountains, we decided to take the plunge to the valley, with views all around to our beloved blue and orange splashed mountains.