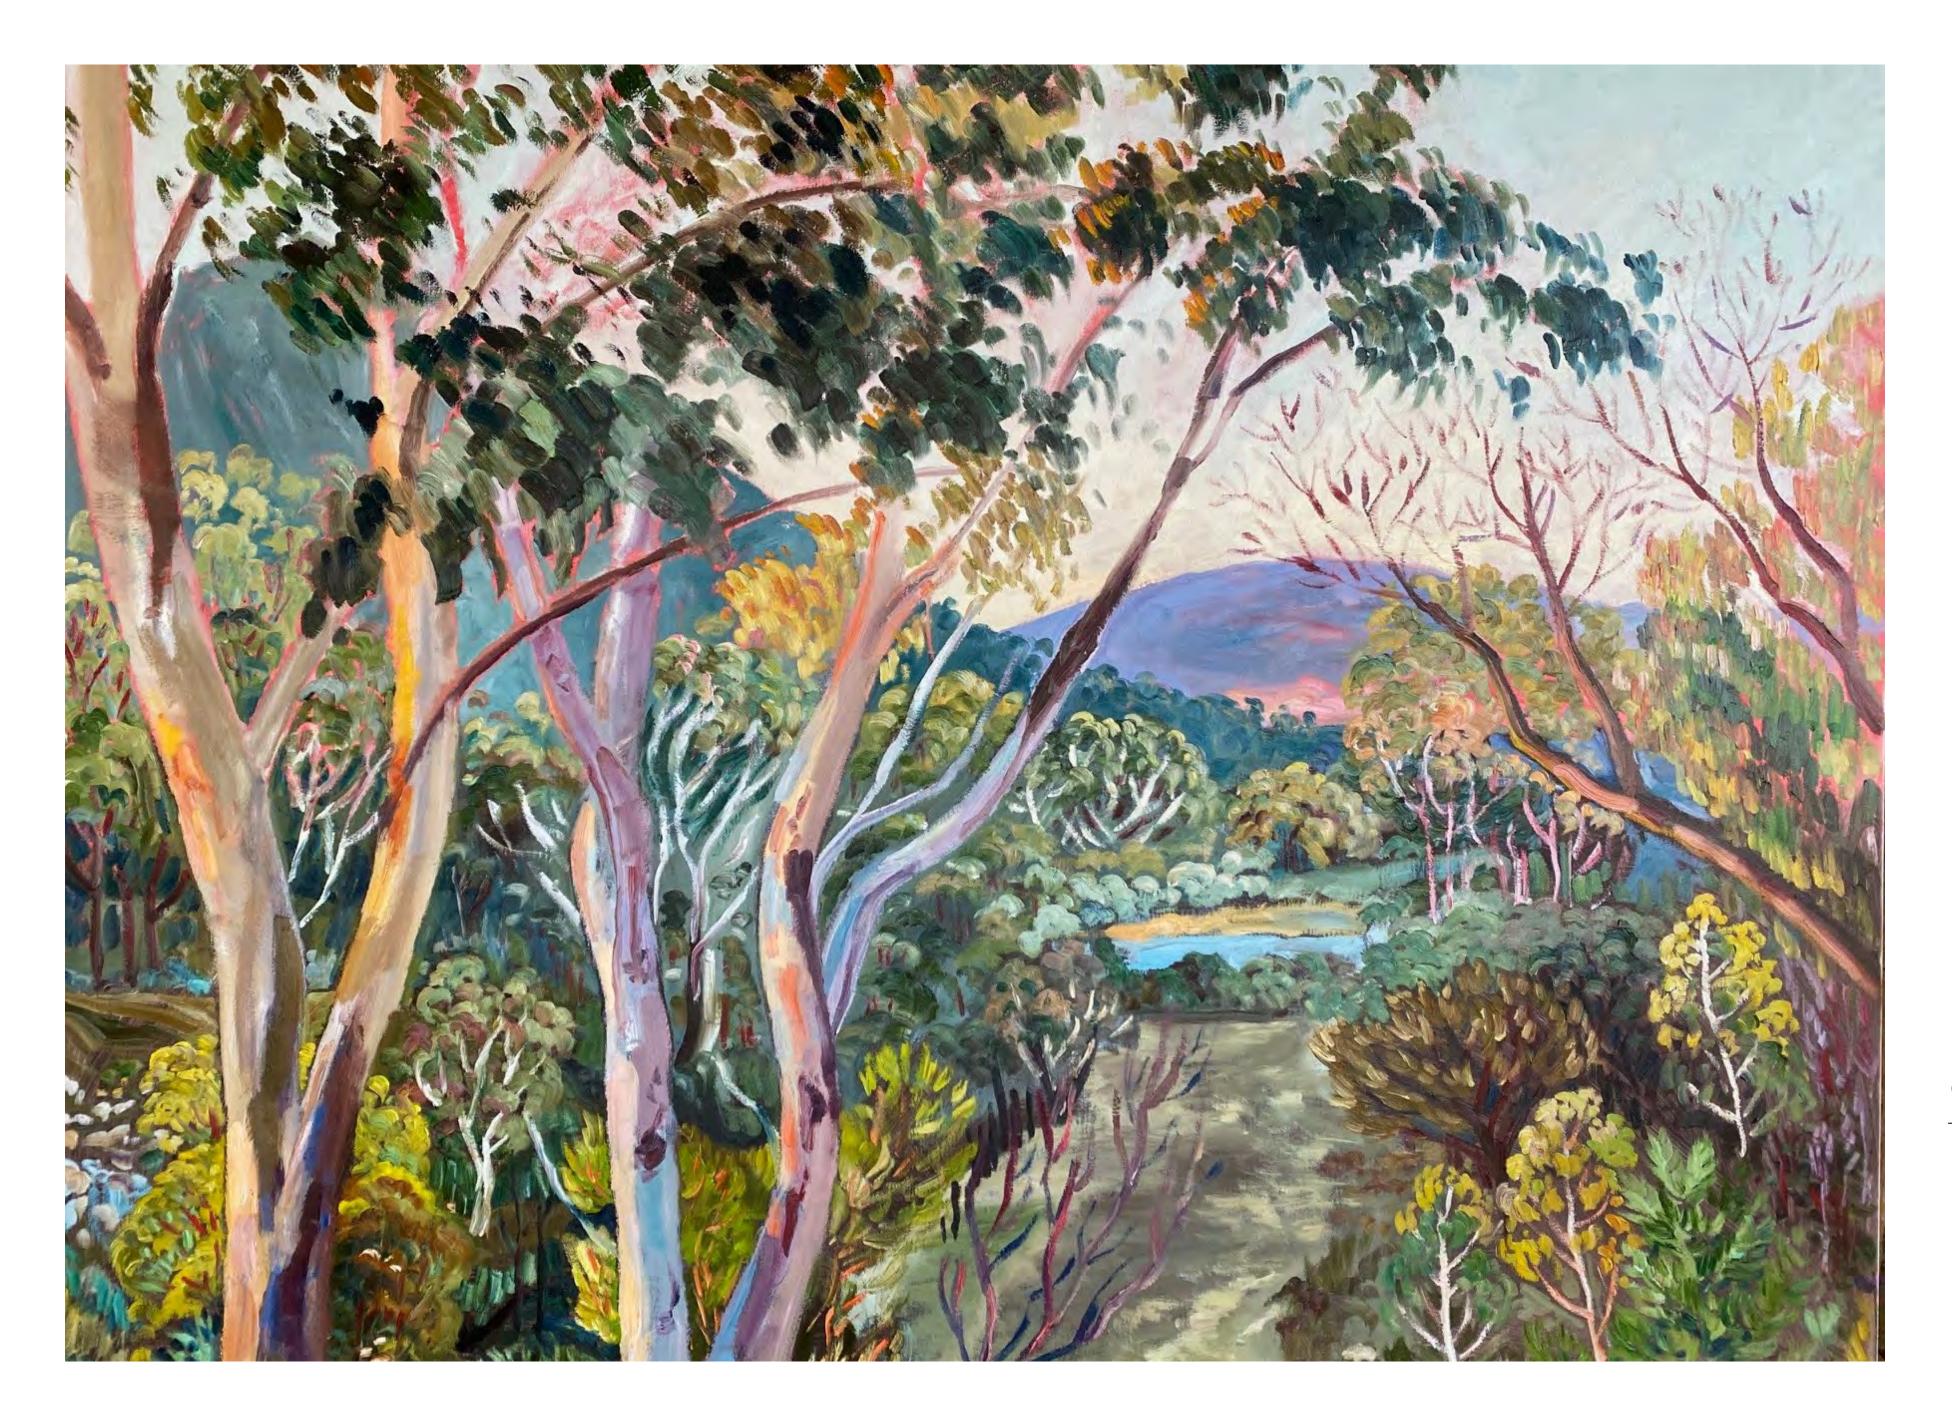

6 cm Signed verso

"The long summer days ended in spectacular glowing sunsets and now the autumn grasses are blanketing the soil all around. I look forward to discovering the jewels of each season and trying to find the colours and brushstrokes that can do them justice."

Rachel Hannan







#### Bell Rock Tree

Oil on Canvas 61 x 76 cm Signed verso



Rachel Hannan



#### The Northern Cliffs

Oil on Canvas 76 x 152 cm (Diptych) Signed verso



#### Where Falcons Nest

Oil on Canvas 122 x 153 cm Signed verso



#### Three

Oil on Canvas 122 x 153 cm Signed verso



## The Big Cloud

Oil on Canvas 61 x 61 cm Signed verso



#### Meadows, Mountains, Clouds

Oil on Canvas 91 x 122 cm Signed verso



Oil on Canvas 122 x 122 cm Signed verso









Oil on Canvas 122 x 153 cm Signed verso





#### Glimpses

Oil on Canvas 122 x 153 cm Signed verso

#### Looking to the Blue Mountains

Oil on Canvas 61 x 76 cm Signed verso







#### Looking to the South, Glen Alice

Oil on Canvas 30 x 30 cm Signed verso

\$850



#### Up to the Knoll

Oil on Canvas 30 x 30 cm Signed verso



#### Unbelievable Cloud

Oil on Canvas 30 x 30 cm Signed verso

\$850



#### Big Old Trees

Oil on Canvas 30 x 30 cm Signed verso



#### The Moon

Oil on Canvas 122 x 153 cm Signed verso



## Driving

Oil on Canvas 122 x 153 cm Signed verso



#### Granddaddy Tree

Oil on Canvas 76 x 61 cm Signed verso

\$1900



#### The Wild Ones

Oil on Canvas 41 x 51 cm Signed verso



#### Tree Love

Oil on Canvas 91 x 122 cm Signed verso



## Surprise Light

Oil on Canvas 76 x 76 cm Signed verso

\$2200



#### B