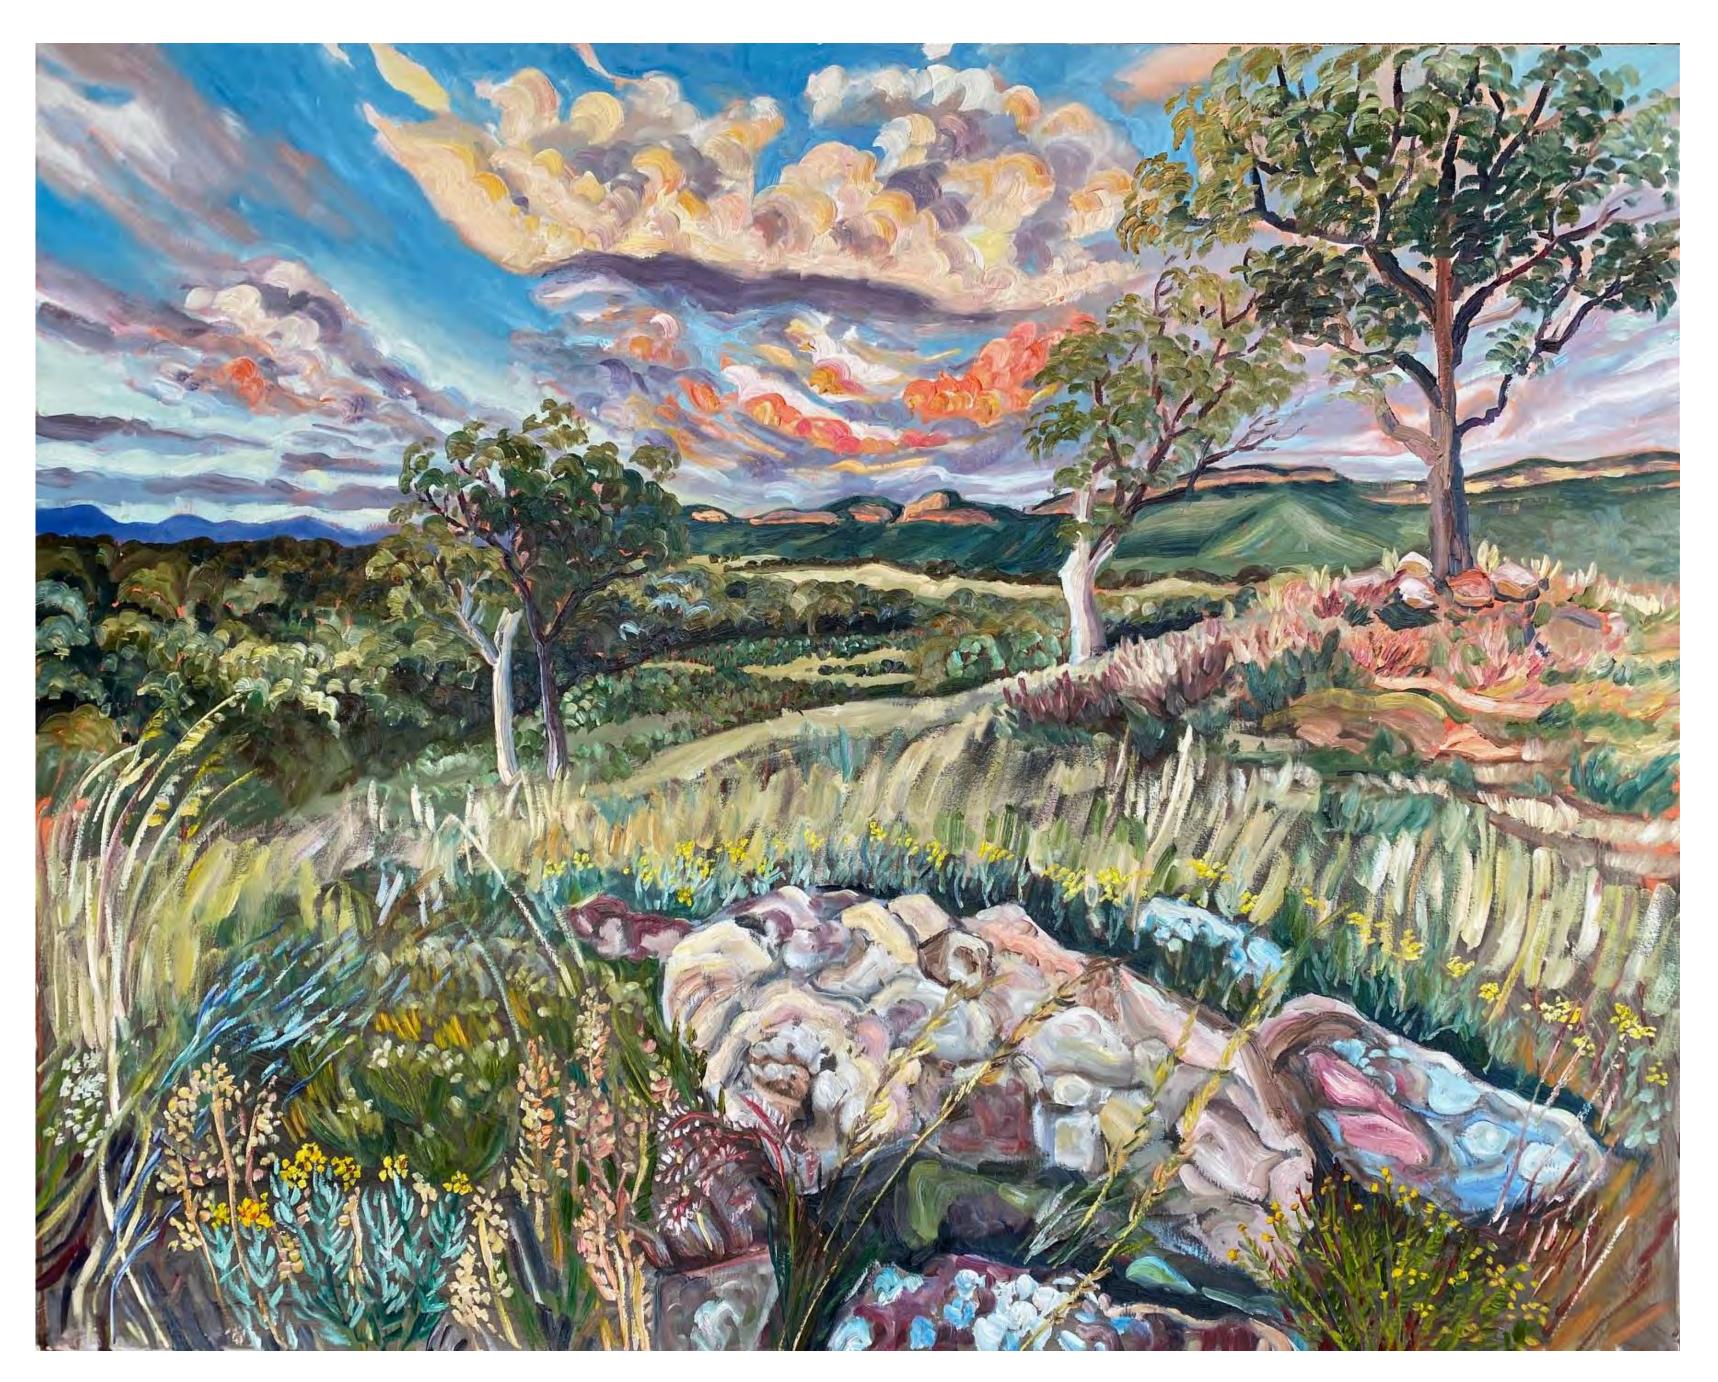

unsets and now the autumn grasses are blanketing the soil all around.

I look forward to discovering the jewels of each season and trying to find the colours and brushstrokes that can do them justice for many years to come.

Rachel Hannan May 2023





## Out For Dinner

Oil on Canvas 122 x 153 cm Signed verso



## Nearly Home

Oil on Canvas 76 x 76 cm Signed verso

"The long summer days ended in spectacular glowing sunsets and now the autumn grasses are blanketing the soil all around. I look forward to discovering the jewels of each season and trying to find the colours and brushstrokes that can do them justice."

Rachel Hannan







#### Bell Rock Tree

Oil on Canvas 61 x 76 cm Signed verso



Rachel Hannan



#### The Northern Cliffs

Oil on Canvas 76 x 152 cm (Diptych) Signed verso



#### Where Falcons Nest

Oil on Canvas 122 x 153 cm Signed verso



#### Three

Oil on Canvas 122 x 153 cm Signed verso



## The Big Cloud

Oil on Canvas 61 x 61 cm Signed verso



#### Meadows, Mountains, Clouds

Oil on Canvas 91 x 122 cm Signed verso



Oil on Canvas 122 x 122 cm Signed verso









Oil on Canvas 122 x 153 cm Signed verso





#### Glimpses

Oil on Canvas 122 x 153 cm Signed verso

#### Looking to the Blue Mountains

Oil on Canvas 61 x 76 cm Signed verso







#### Looking to the South, Glen Alice

Oil on Canvas 30 x 30 cm Signed verso

\$850



#### Up to the Knoll

Oil on Canvas 30 x 30 cm Signed verso



#### Unbelievable Cloud

Oil on Canvas 30 x 30 cm Signed verso

\$850



#### Big Old Trees

Oil on Canvas 30 x 30 cm Signed verso



#### The Moon

Oil on Canv