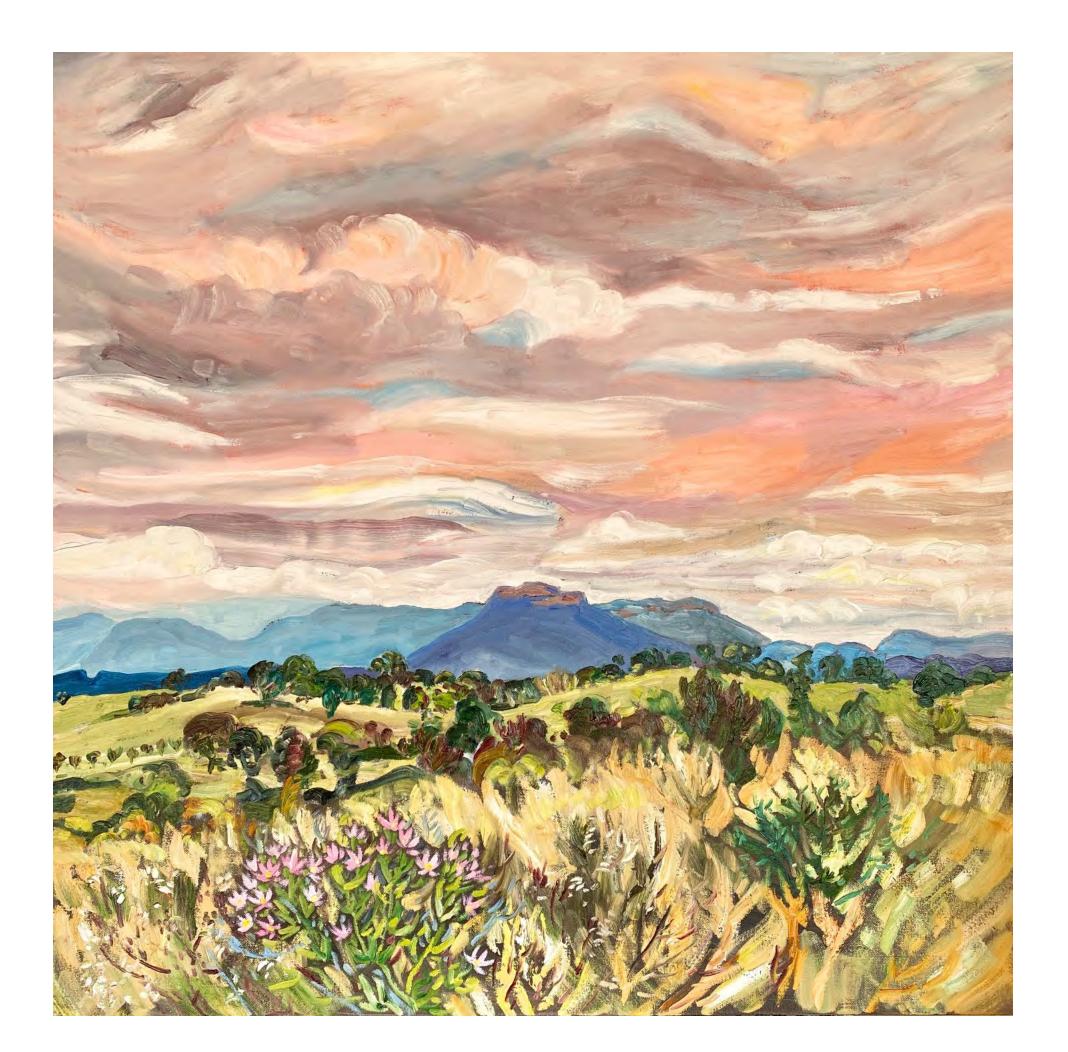

## Nearly Home

Oil on Canvas 76 x 76 cm Signed verso

"The long summer days ended in spectacular glowing sunsets and now the autumn grasses are blanketing the soil all around. I look forward to discovering the jewels of each season and trying to find the colours and brushstrokes that can do them justice."