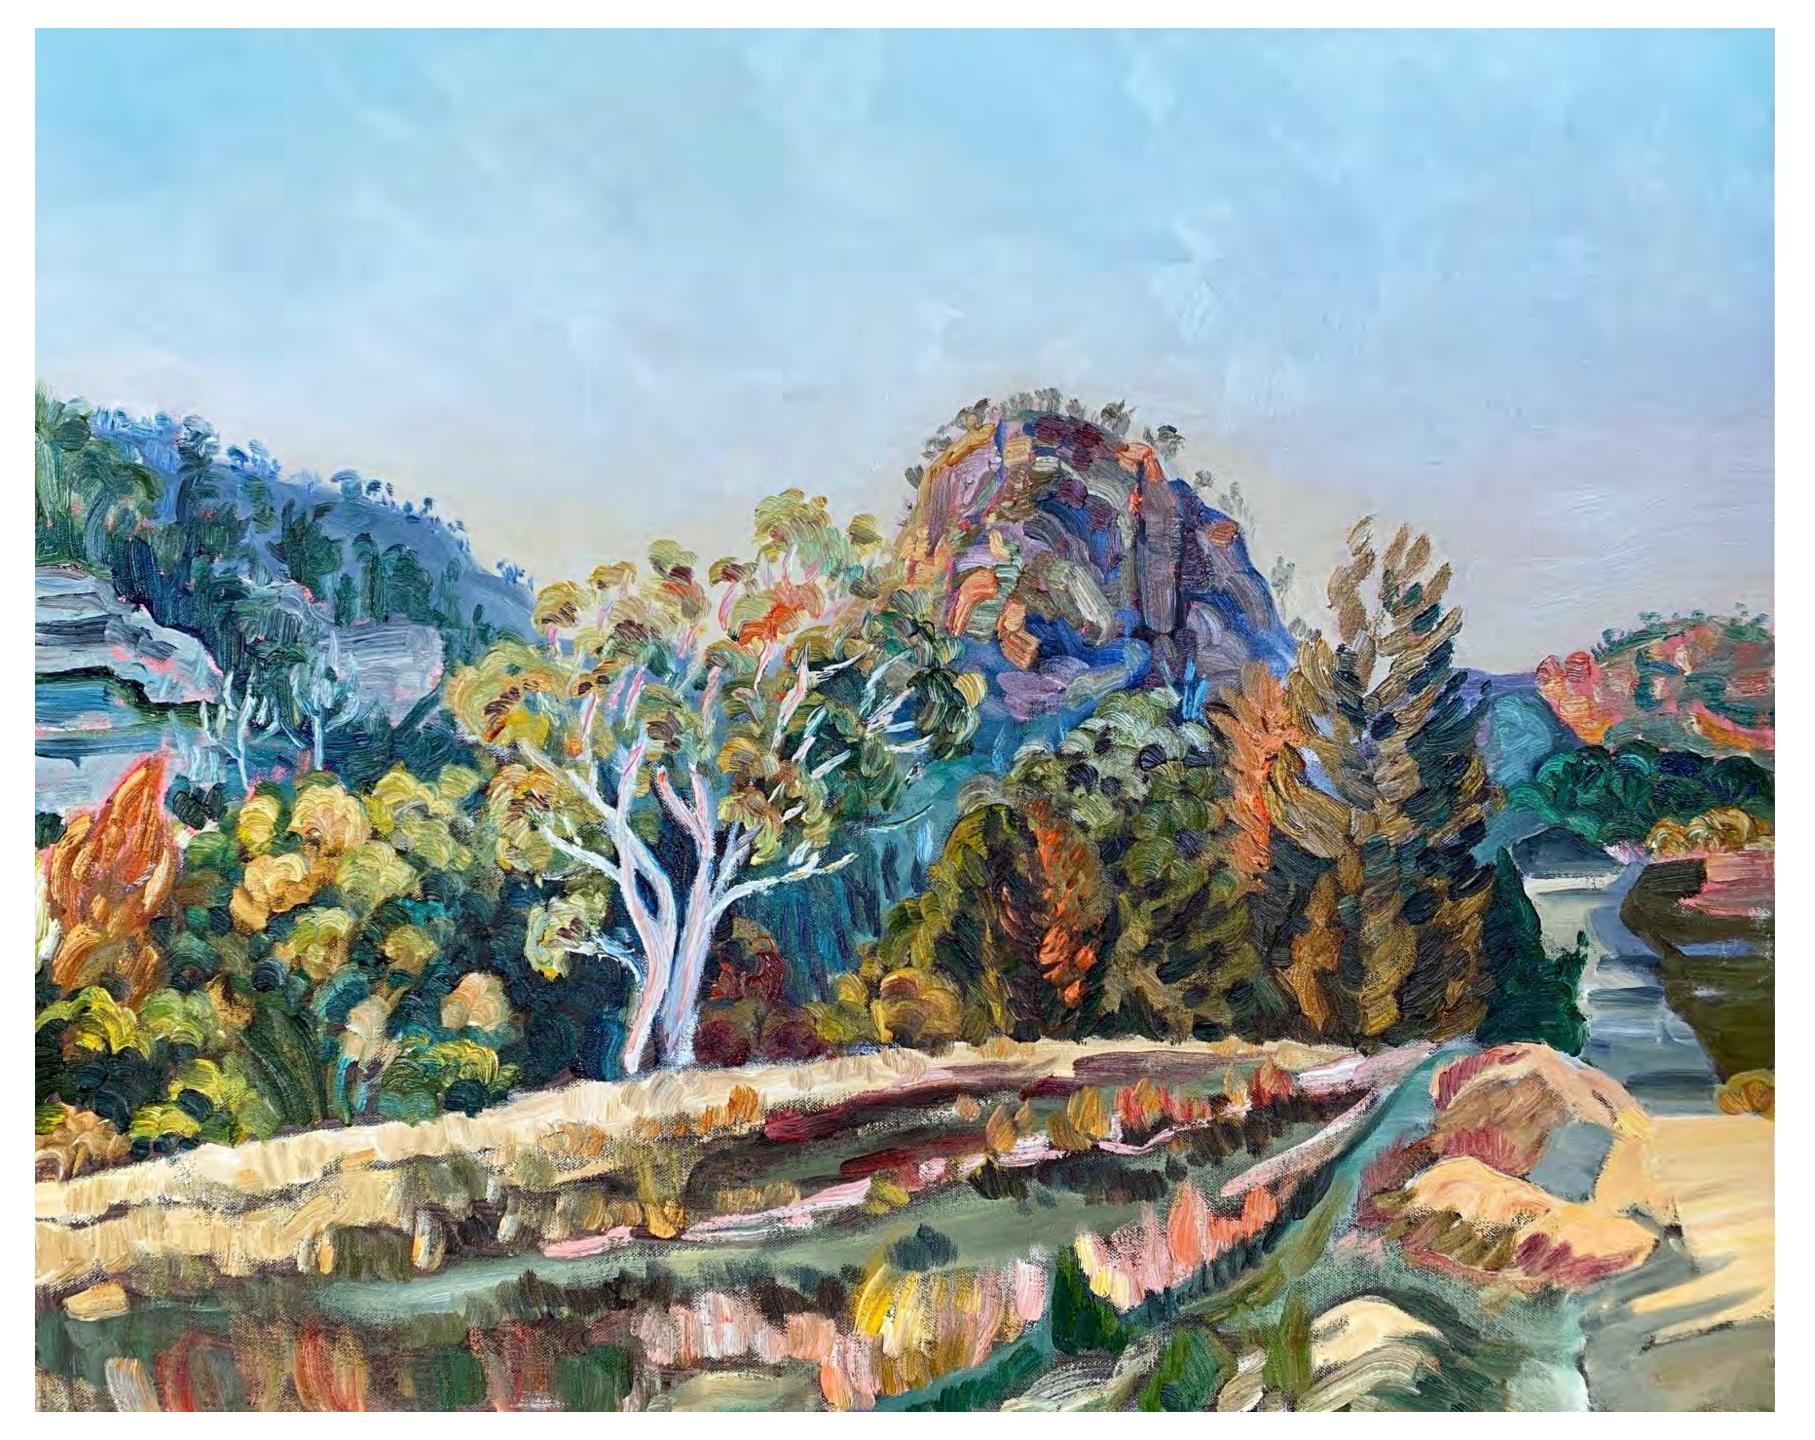

The challenges of off grid living, the need to paint with available light and a whole new change of priorities and focus forced a fresh perspective for these works. Having spent many years perched on the edges of cliff tops and painting what lay below, I now look upwards at the cliffs all around.

#### Bell Rock Tree

Oil on Canvas 61 x 76 cm Signed verso

Rachel Hannan

#### Bell Rock

Oil on Canvas 76 x 76 cm Signed verso