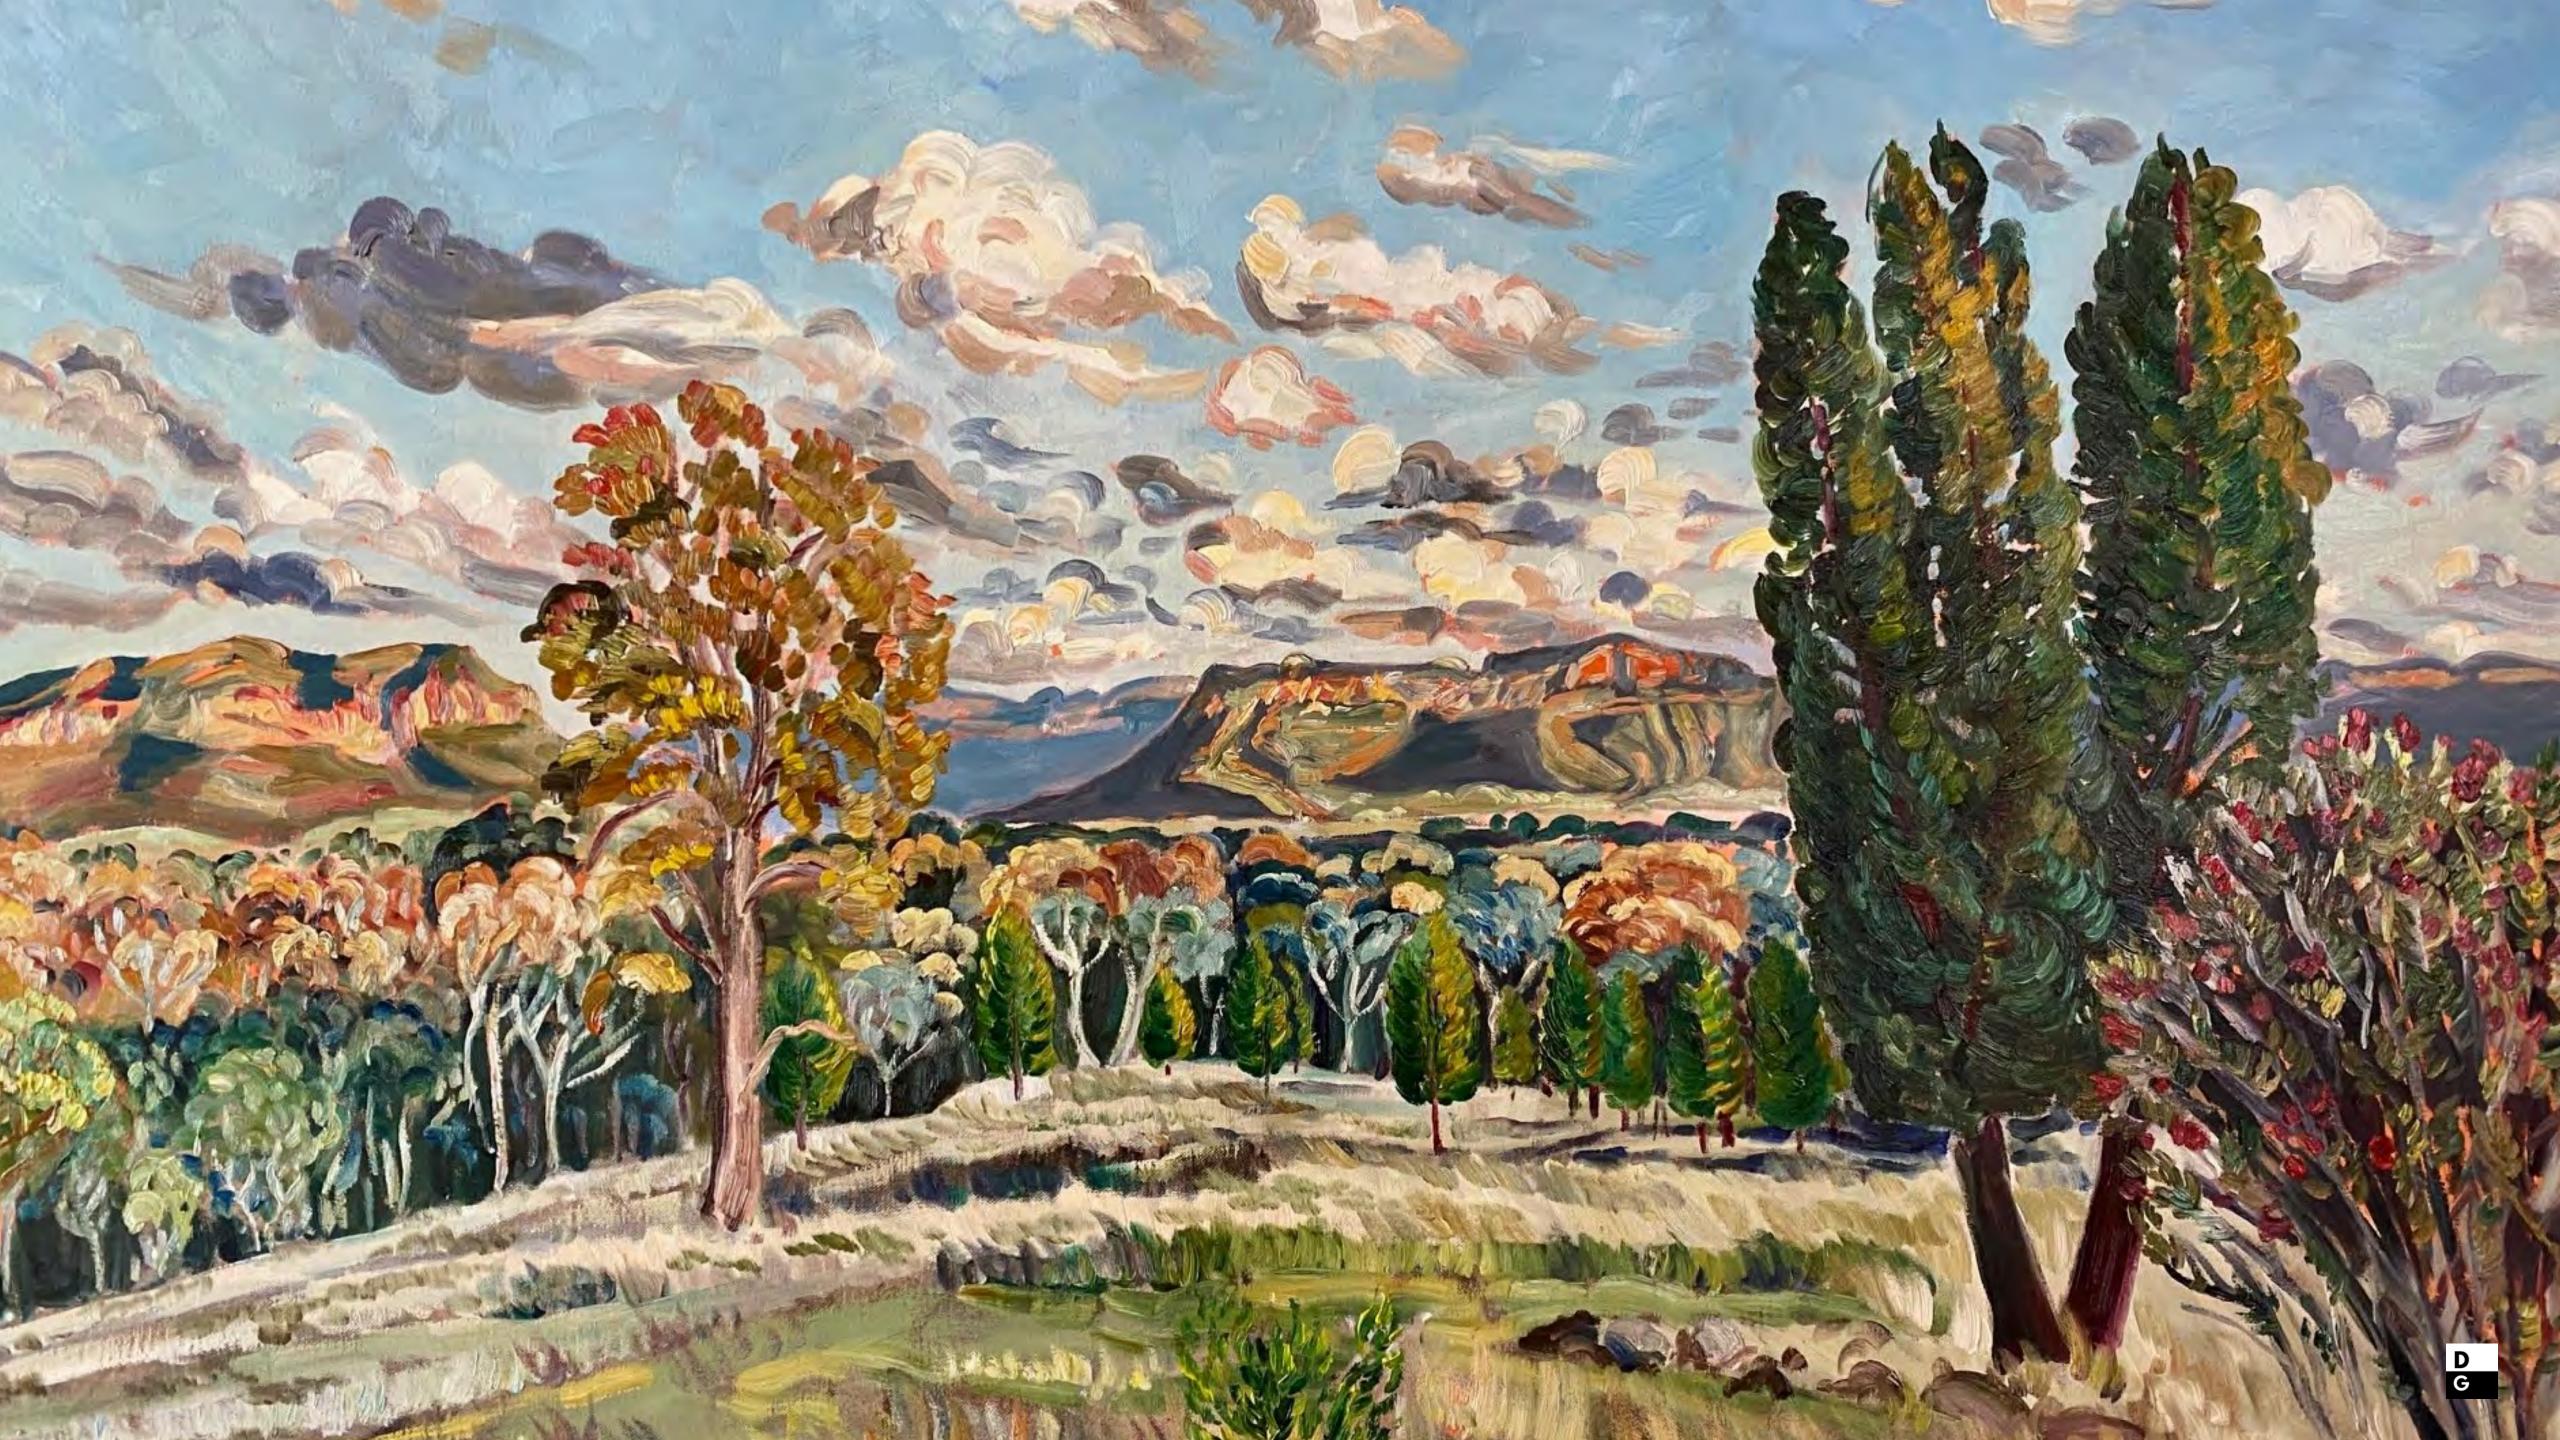

ned verso



## Nearly Home

Oil on Canvas 76 x 76 cm Signed verso

"The long summer days ended in spectacular glowing sunsets and now the autumn grasses are blanketing the soil all around. I look forward to discovering the jewels of each season and trying to find the colours and brushstrokes that can do them justice."

Rachel Hannan







#### Bell Rock Tree

Oil on Canvas 61 x 76 cm Signed verso



Rachel Hannan



#### The Northern Cliffs

Oil on Canvas 76 x 152 cm (Diptych) Signed verso



#### Where Falcons Nest

Oil on Canvas 122 x 153 cm Signed verso



#### Three

Oil on Canvas 122 x 153 cm Signed verso



## The Big Cloud

Oil on Canvas 61 x 61 cm Signed verso



#### Meadows, Mountains, Clouds

Oil on Canvas 91 x 122 cm Signed verso



Oil on Canvas 122 x 122 cm Signed verso









Oil on Canvas 122 x 153 cm Signed verso





#### Glimpses

Oil on Canvas 122 x 153 cm Signed verso

#### Looking to the Blue Mountains

Oil on Canvas 61 x 76 cm Signed verso







#### Looking to the South, Glen Alice

Oil on Canvas 30 x 30 cm Signed verso

\$850



#### Up to the Knoll

Oil on Canvas 30 x 30 cm Signed verso



#### Unbelievable Cloud

Oil on Canvas 30 x 30 cm Signed verso

\$850



#### Big Old Trees

Oil on Canvas 30 x 30 cm Signed verso



#### The Moon

Oil on Canvas 122 x 153 cm Signed verso



## Driving

Oil on Canvas 122 x 153 cm Signed verso



#### Granddaddy Tree

Oil on Canvas 76 x 61 cm Signed verso

\$1900



#### The Wild Ones

Oil on Canvas 41 x 51 cm Signed verso



#### Tree Love

Oil on Canvas 91 x 122 cm Signed verso



## Surprise Light

Oil on