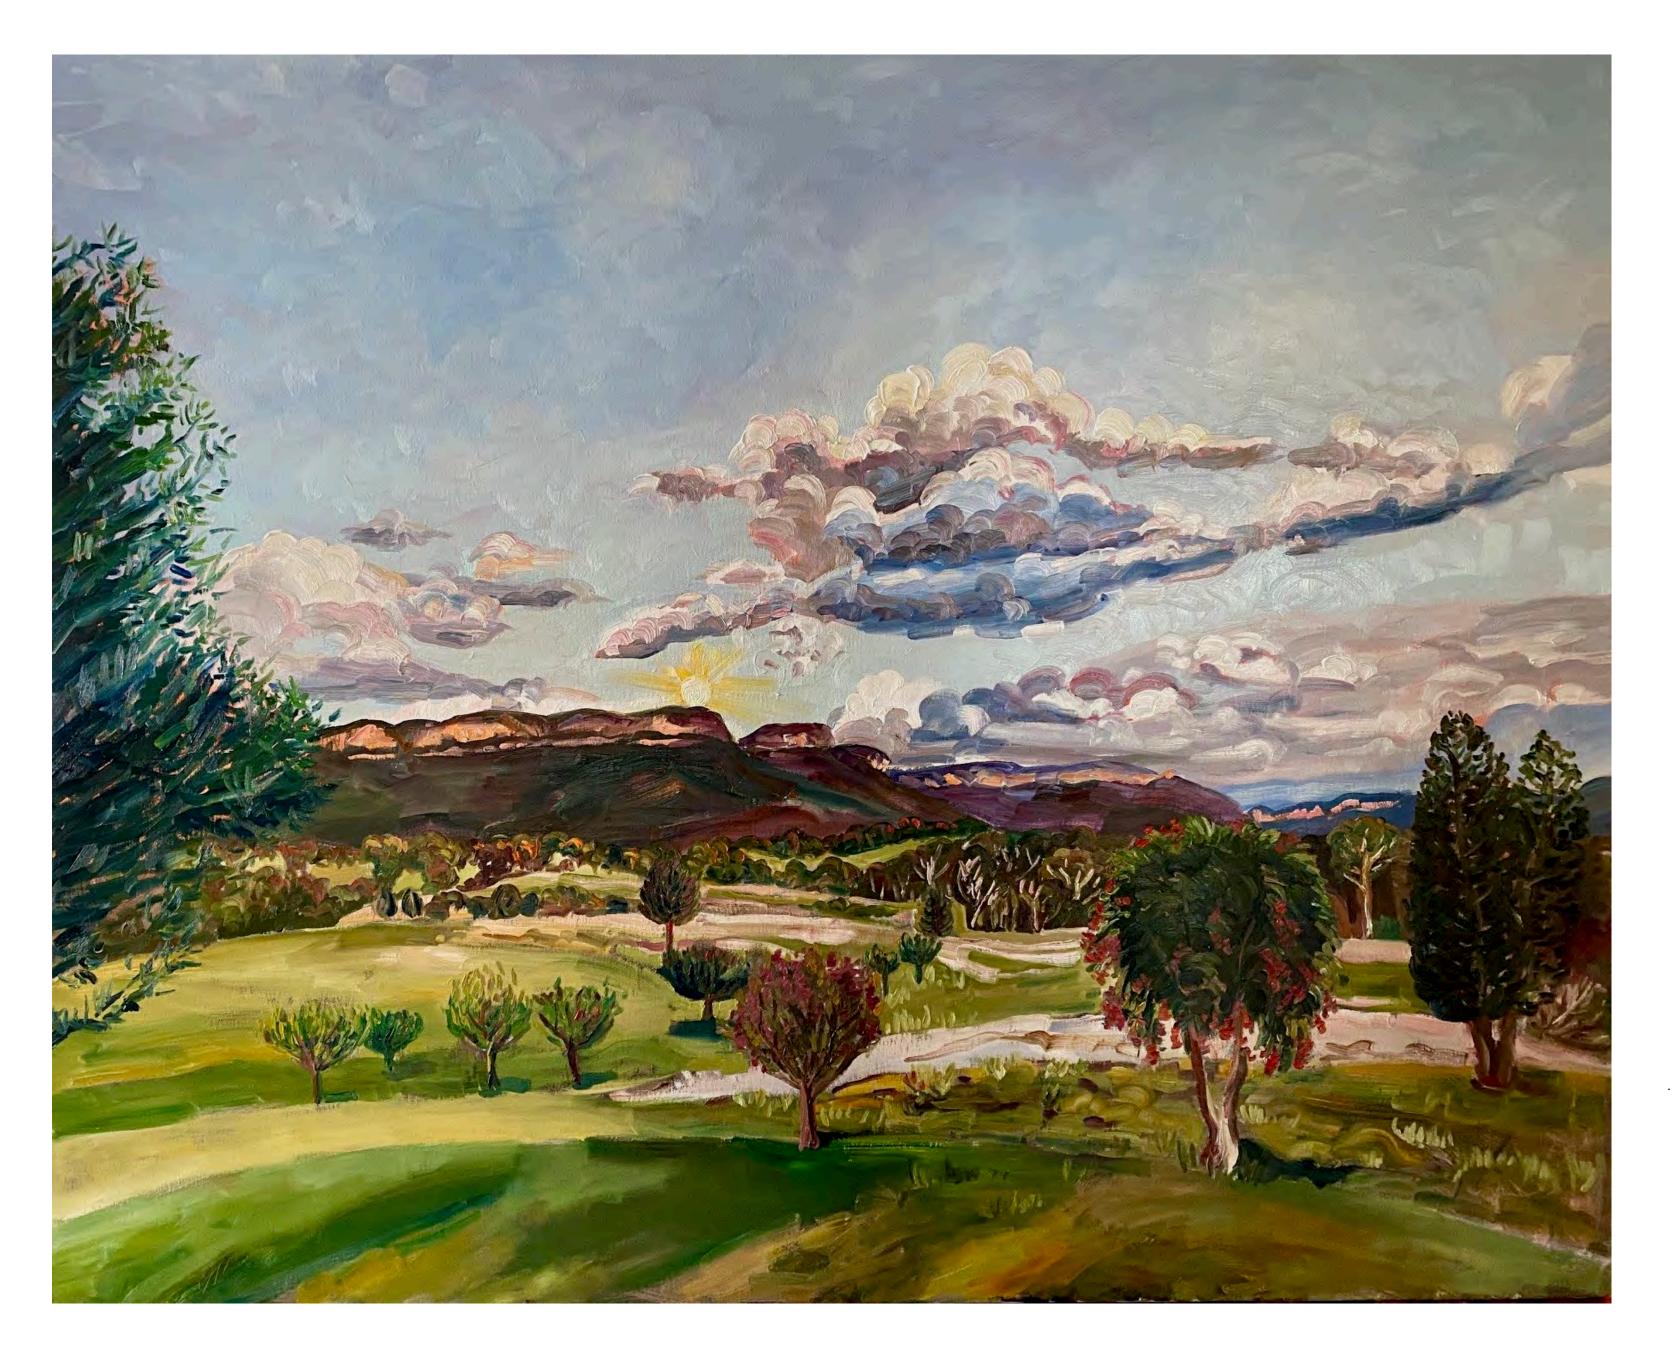

#### Meadows, Mountains, Clouds

Oil on Canvas 91 x 122 cm Signed verso

Oil on Canvas 122 x 122 cm Signed verso

Oil on Canvas 122 x 153 cm Signed verso