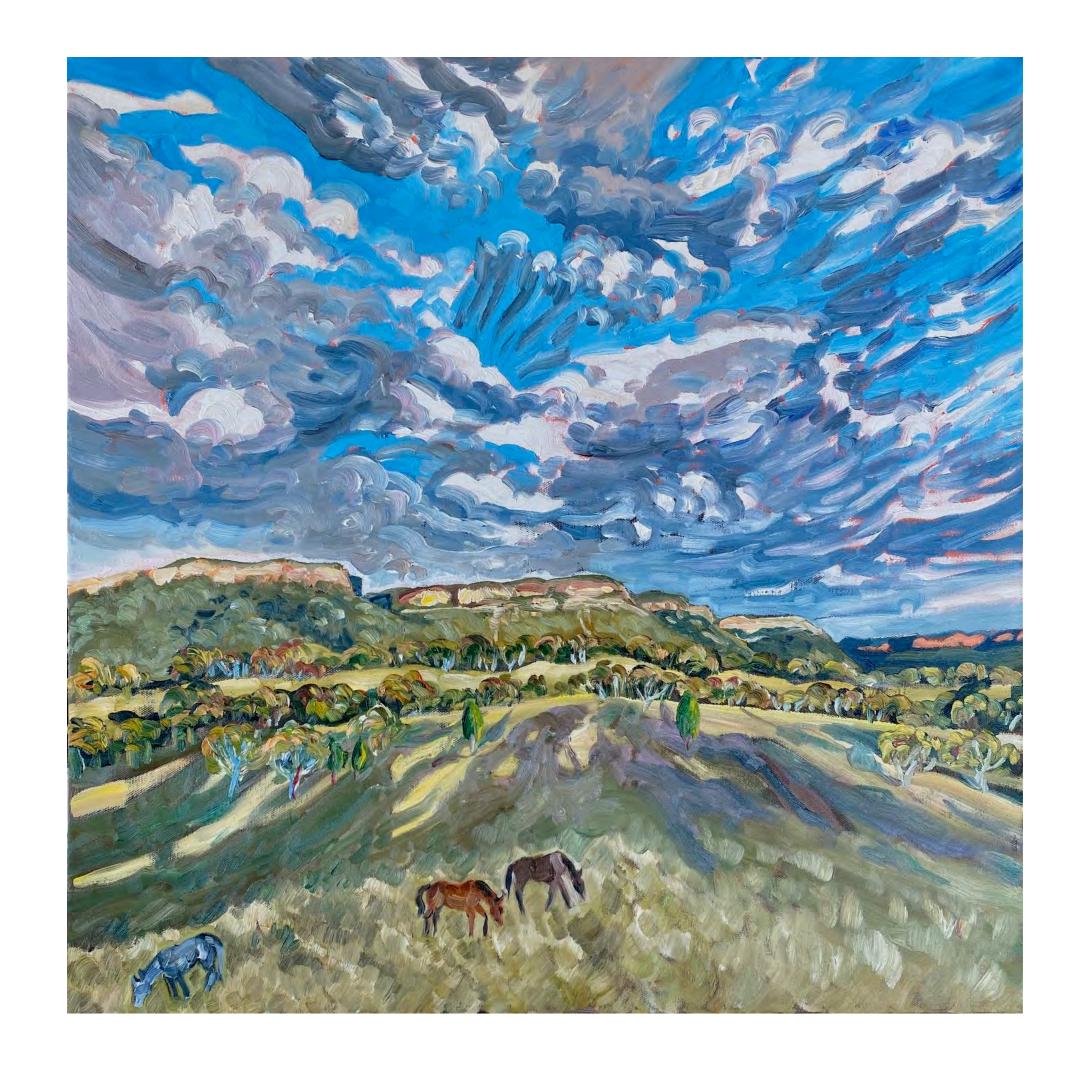

122 x 153 cm Signed verso



#### Granddaddy Tree

Oil on Canvas 76 x 61 cm Signed verso

\$1900



#### The Wild Ones

Oil on Canvas 41 x 51 cm Signed verso



#### Tree Love

Oil on Canvas 91 x 122 cm Signed verso



## Surprise Light

Oil on Canvas 76 x 76 cm Signed verso

\$2200



#### Bell Rock

Oil on Canvas 76 x 76 cm Signed verso



#### Passing Glen Davis

Oil on Canvas 61 x 61 cm Signed verso

\$1650



#### Light Behind the Trees

Oil on Canvas 66 x 66 cm Signed verso

## Ironbark and Pine Study

Oil on Canvas 41 x 51 cm Signed verso





#### The Cloud

Oil on Canvas 61 x 76 cm Signed verso

\$1900

## Last Light

Oil on Canvas 66 x 76 cm Signed verso



#### Coxes Creek Rd

Oil on Canvas 76 x 76 cm Signed verso



#### The Plum Tree

Oil on Canvas 76 x 76 cm Signed verso





#### Long Shadows from the Knoll

Oil on Canvas 61 x 61 cm Signed verso

\$1650



#### Pantoney's Crown

Oil on Canvas 76 x 76 cm Signed verso



## The Rough Paddock

Oil on Canvas 91 x 122cm Signed verso



## The Road to Bell Rock

Oil on Canvas 91 x 122cm Signed verso



## DAY GALLERY

#### CONTACT

Helen Day 0424 842 294 Vince Day 0404 930 120

#### ONLINE

info@daygallery.art www.daygallery.com.au

#### **ADDRESS**

27-29 Govetts Leap Road Blackheath NSW 2785

#### HOURS

Friday 11am - 4pm Saturday & Sunday 11am - 5pm Monday 11am - 4pm Or by appointment

#### **DELIVERY AUSTRALIA WIDE**

Up to 80 x 80 cm artworks - \$75. FLAT RATE \$220

MELBOURNE
SUNSHINE COAST / BRISBANE / COAST
WOLLONGONG TO BATEMANS BAY
CANBERRA/WAGGA
OUTER SYDNEY TO BYRON BAY

SYDNEY AND BLUE MOUNTAINS - FRE