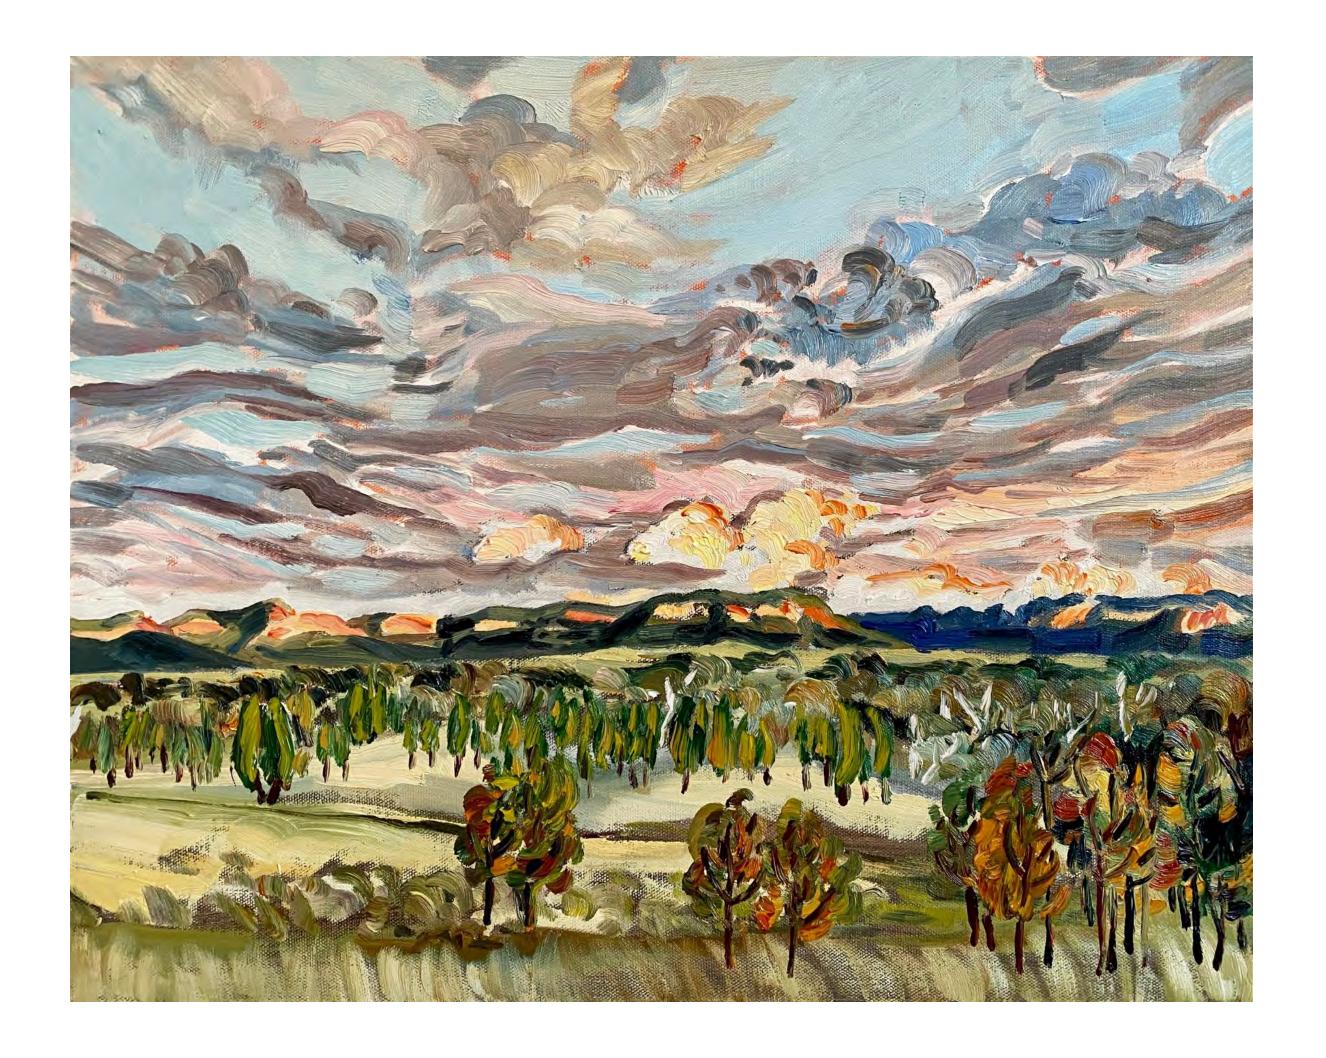

#### Meadows, Mountains, Clouds

Oil on Canvas 91 x 122 cm Signed verso

Oil on Canvas 122 x 122 cm Signed verso

Oil on Canvas 122 x 153 cm Signed verso