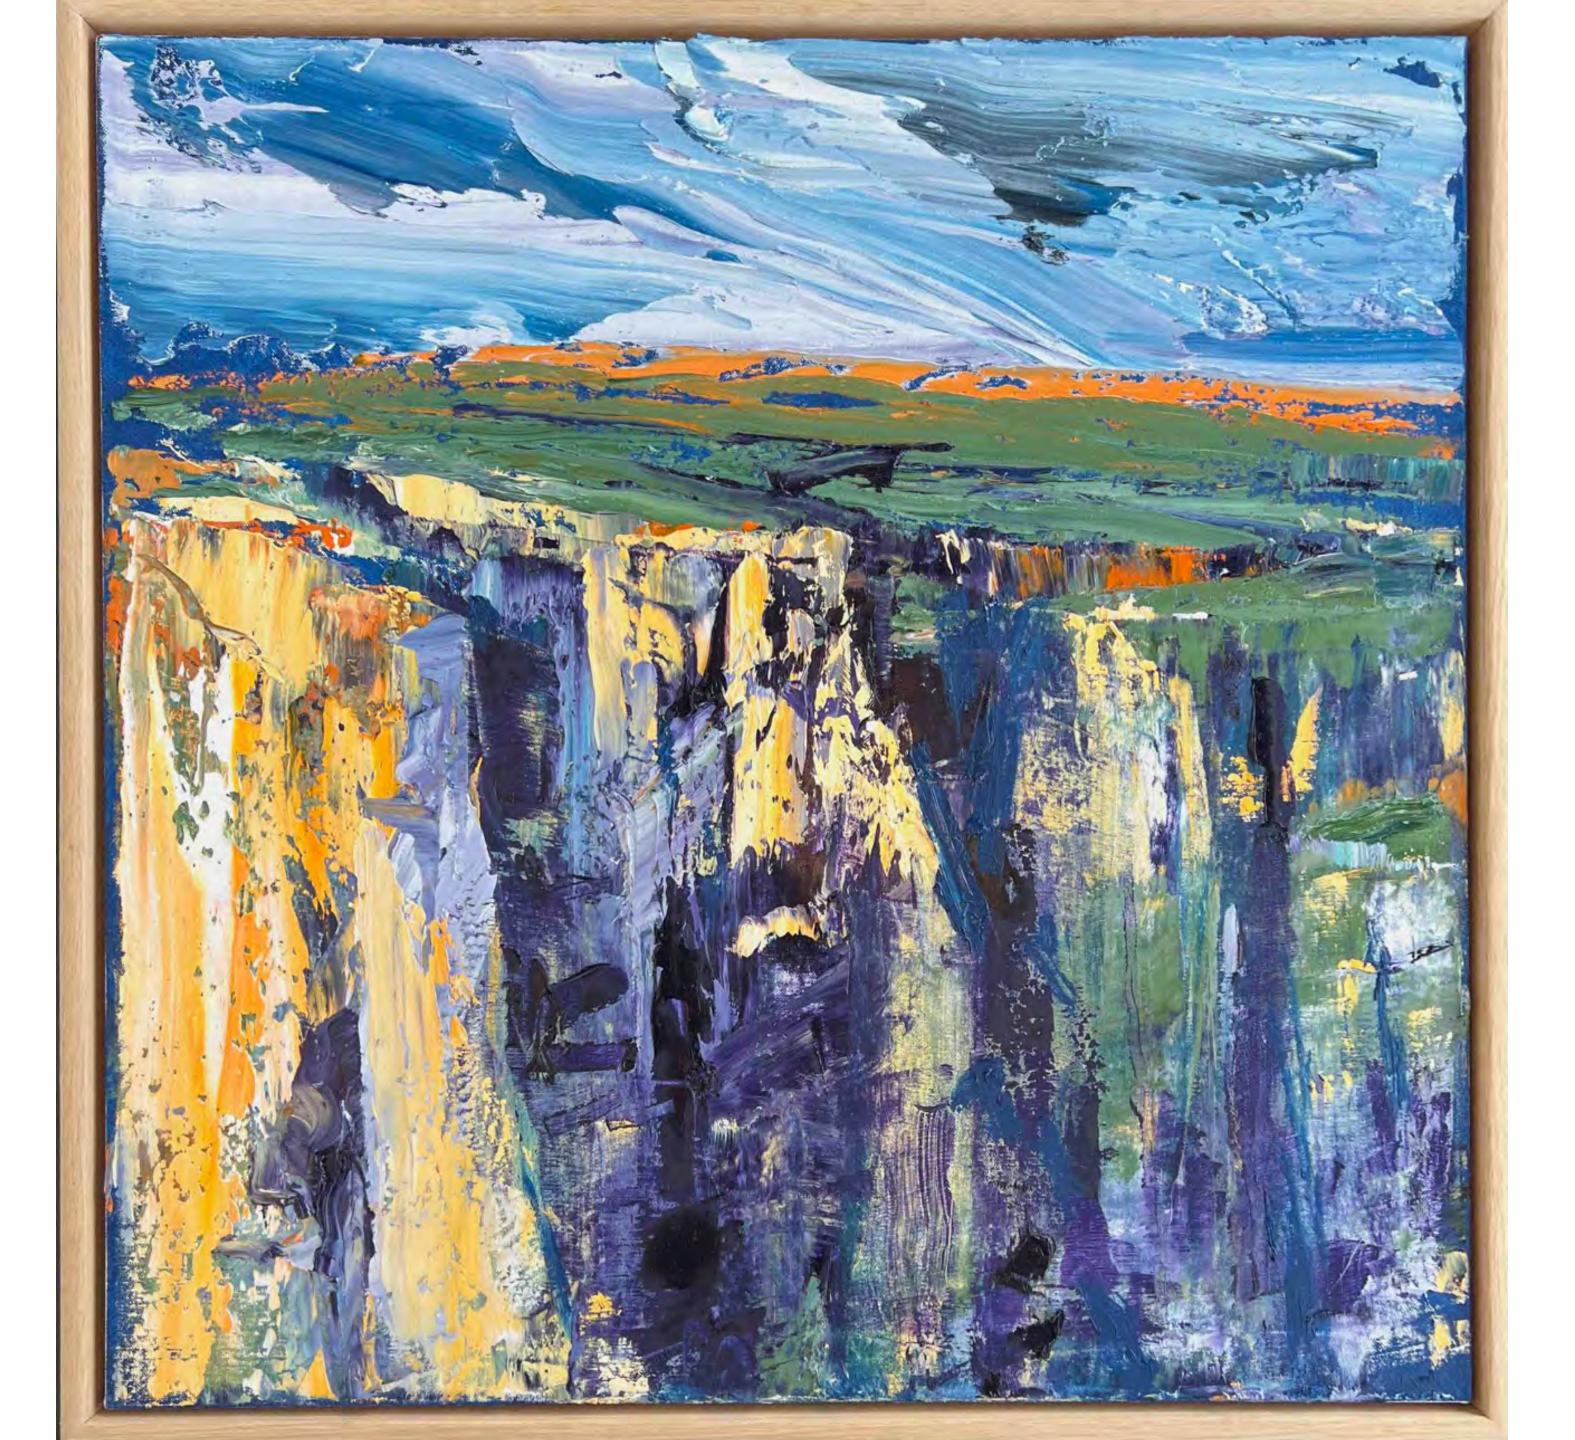

oser

4





Escarpment

Oil on canvas 102 x 122 cm





# Escarpment

n situ



# Ledge

102 x 122 cm Oil on canvas



# Ledge

In situ









# Light Burst Canyon

Oil on canvas 102 x 122 cm

\$ 5,000

Sur Carro

6.4



# Light Burst Canyon

In situ







Narrow Canyon

Oil on canvas 102 x 122 cm



Narrow Canyon

D G





# Rock Band

102 x 122 cm Oil on canvas



# Rock Band

In situ







Shadow Canyon

Oil on canvas 102 x 122 cm



# Shadow Lands

102 x 122 cm Oil on canvas







# Tumble Canyon At Dusk

Oil on canvas 102 x 122 cm



# Tumble Canyon At Dusk

In situ





# Twin Falls

102 x 122 cm Oil on canvas





Twin Falls



In situ





# White Bluff

Oil on canvas 102 x 122 cm



# White Bluff

In situ







## Sunburnt

Oil on canvas 63 x 63 cm Timber shadow box frame





# Golden Morning

Oil on canvas 63 x 63 cm Timber shadow box frame





# Cliff Edge

Oil on canvas 63 x 63 cm Timber shadow box frame



# Foot Hills

Oil on canvas 63 x 63 cm Timber shadow box frame



# Green Cliff

Oil on canvas 63 x 63 cm Timber shadow box frame



# Rhythm

Oil on canvas 63 x 63 cm Timber shadow box frame



# Storm

Oil on canvas 63 x 63 cm Timber shadow box frame



# DAY GALLERY

## CONTACT

Helen Day 0424 842 294 Vince Day 0404 930 120

## ONLINE

info@daygallery.art www.daygallery.com.au

#### ADDRESS

27-29 Govetts Leap Road Blackheath NSW 2785

### HOURS

Friday 11am - 4pm Saturday & Sunday 11am - 5pm

Or by appointment

### DELIVERY AUSTRALIA WIDE

63 x 63 cm artworks - \$ 60 All other artworks FLAT RATE \$220 (to the below areas)

MELBOURNE / SUNSHINE CO