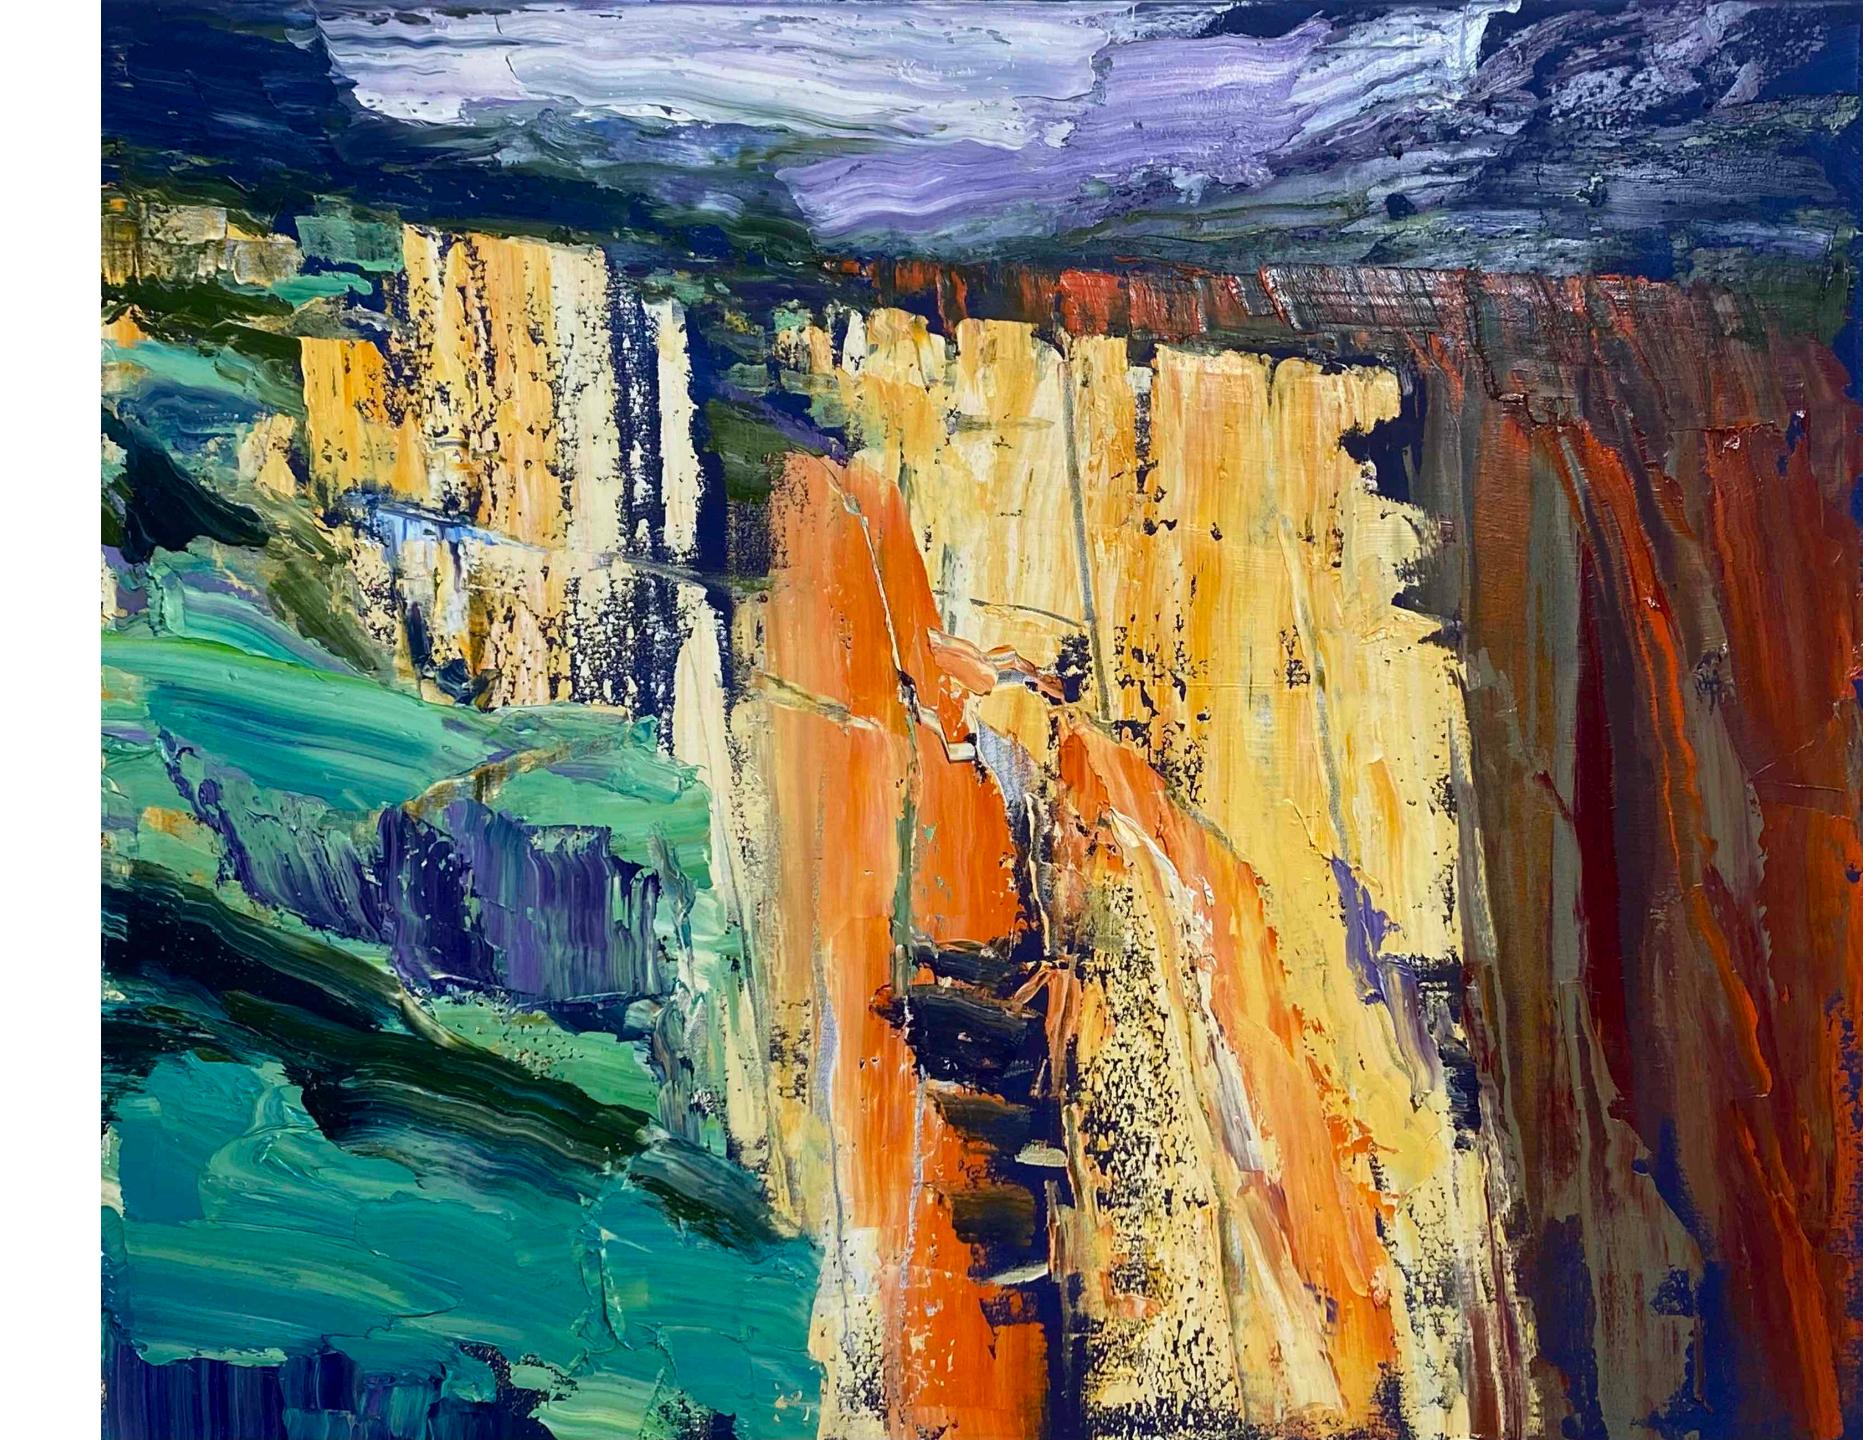

Dawn At Green Cliff

Oil on canvas 122 x 152 cm

\$ 6,800



Dawn At Green Cliff

D G







# Rock Band Closer

Oil on canvas 122 x 152 cm

\$ 6,800



Rock Band Closer

4





Escarpment

Oil on canvas 102 x 122 cm





# Escarpment

n situ



# Ledge

102 x 122 cm Oil on canvas



# Ledge

In situ









# Light Burst Canyon

Oil on canvas 102 x 122 cm

\$ 5,000

Sur Carro

6.4



# Light Burst Canyon

In situ







Narrow Canyon

Oil on canvas 102 x 122 cm



Narrow Canyon

D G





# Rock Band

102 x 122 cm Oil on canvas



# Rock Band

In situ







Shadow Canyon

Oil on canvas 102 x 122 cm



# Shadow Lands

102 x 122 cm Oil on canvas







# Tumble Canyon At Dusk

Oil on canvas 102 x 122 cm



# Tumble Canyon At Dusk

In situ





# Twin Falls

102 x 122 cm Oil on canvas





Twin Falls



In situ





# White Bluff

Oil on canvas 102 x 122 cm



# White Bluff

In situ







## Sunburnt

Oil on canvas 63 x 63 cm Timber shadow box frame





# Golden Morning

Oil on canvas 63 x 63 cm Timber shadow box frame





# Cliff Edge

Oil on canvas 63 x 63 cm Timber shadow box frame



# Foot Hills

Oil on canvas 63 x 63 cm Timber shadow box frame



# Green Cliff

Oil on canvas 63 x 63 cm Timber shadow box frame



# Rhythm

Oil on canvas 63 x 63 cm Timber shadow box frame



# Storm

Oil on canvas 63 x 63 cm Timber shadow box frame



# DAY GALLERY

## CONTACT

Helen Day 0424 842 294 Vince Day 0404 930 120

## ONLINE

info@daygallery.art www.daygallery.com.au

#### ADDRESS

27-29 Govetts Leap Road Blackheath NSW 2785

### HOURS

Friday 11am - 4pm Saturday & Sunday 1