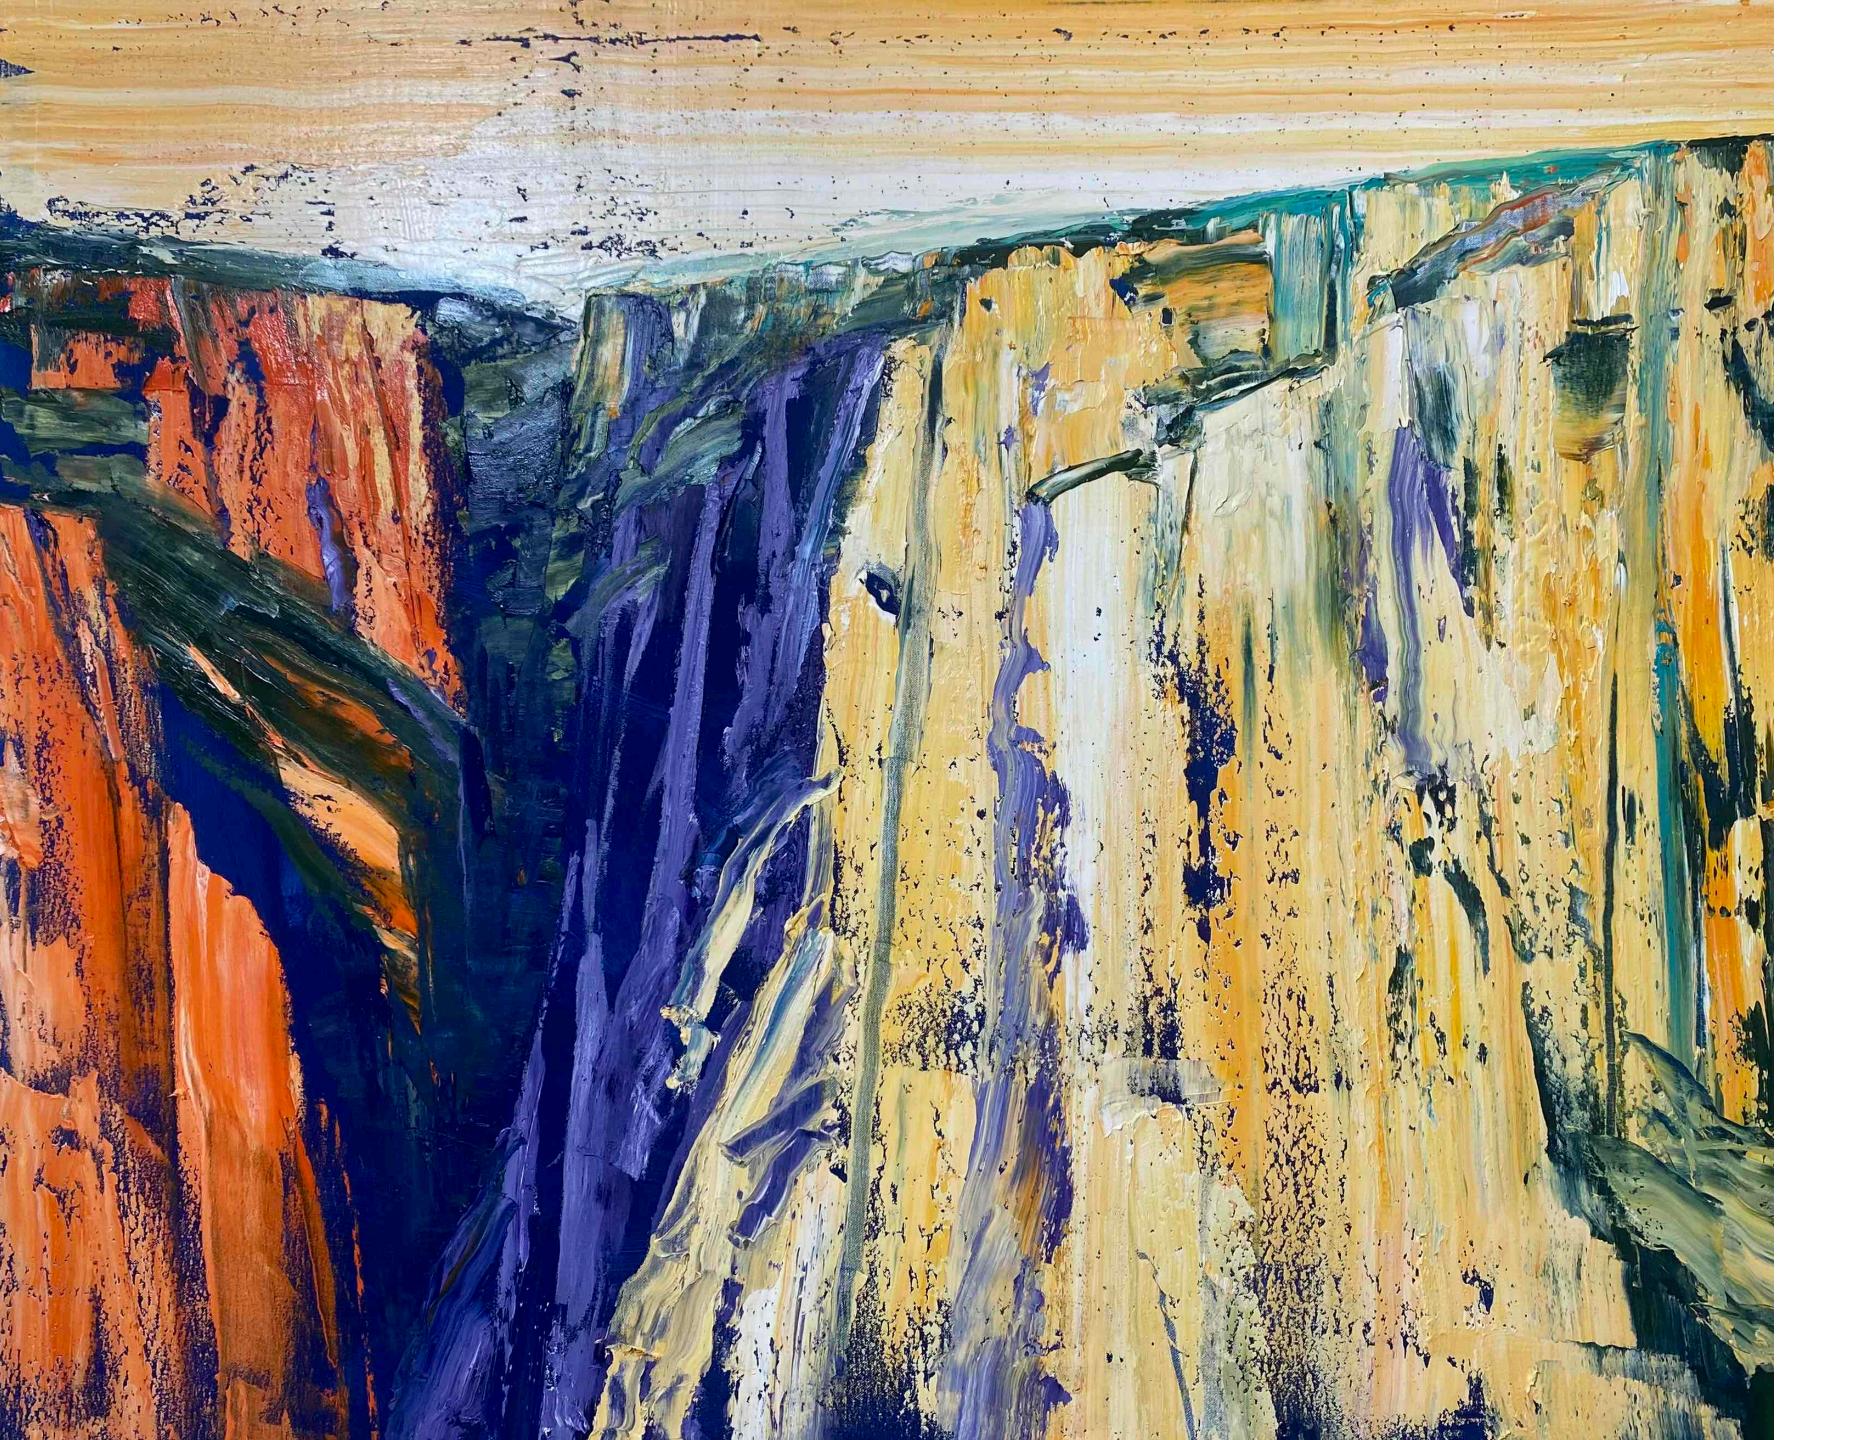

# Rock Band Closer

Oil on canvas 122 x 152 cm

\$ 6,800

Rock Band Closer

4

Escarpment

Oil on canvas 102 x 122 cm

# Escarpment

n situ