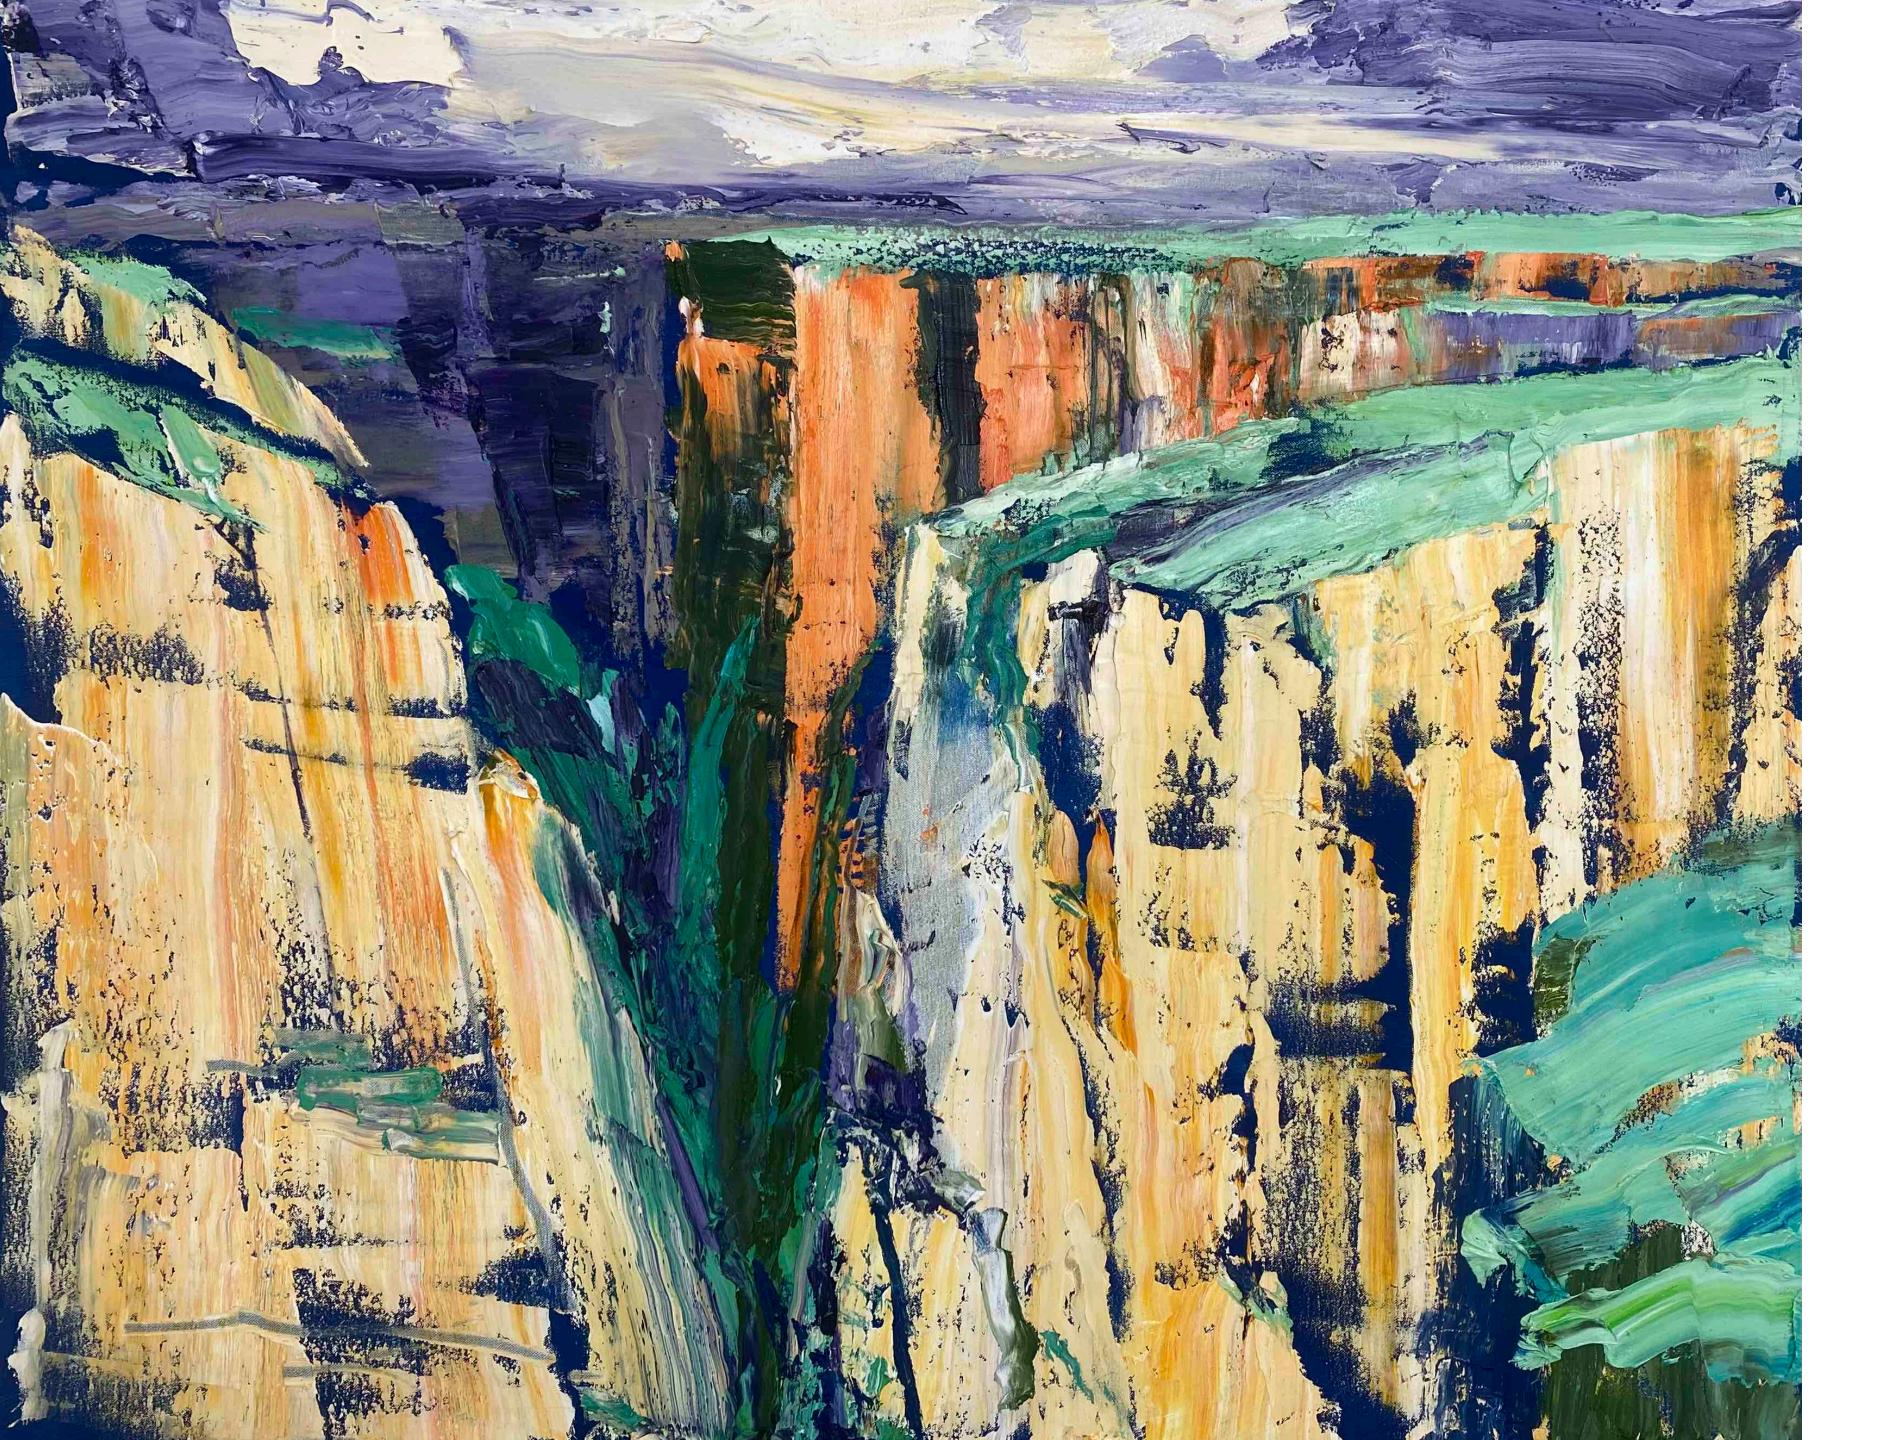

# Rock Band Closer

Oil on canvas 122 x 152 cm

\$ 6,800

Rock Band Closer

4

Escarpment

Oil on canvas 102 x 122 cm

# Escarpment

n situ