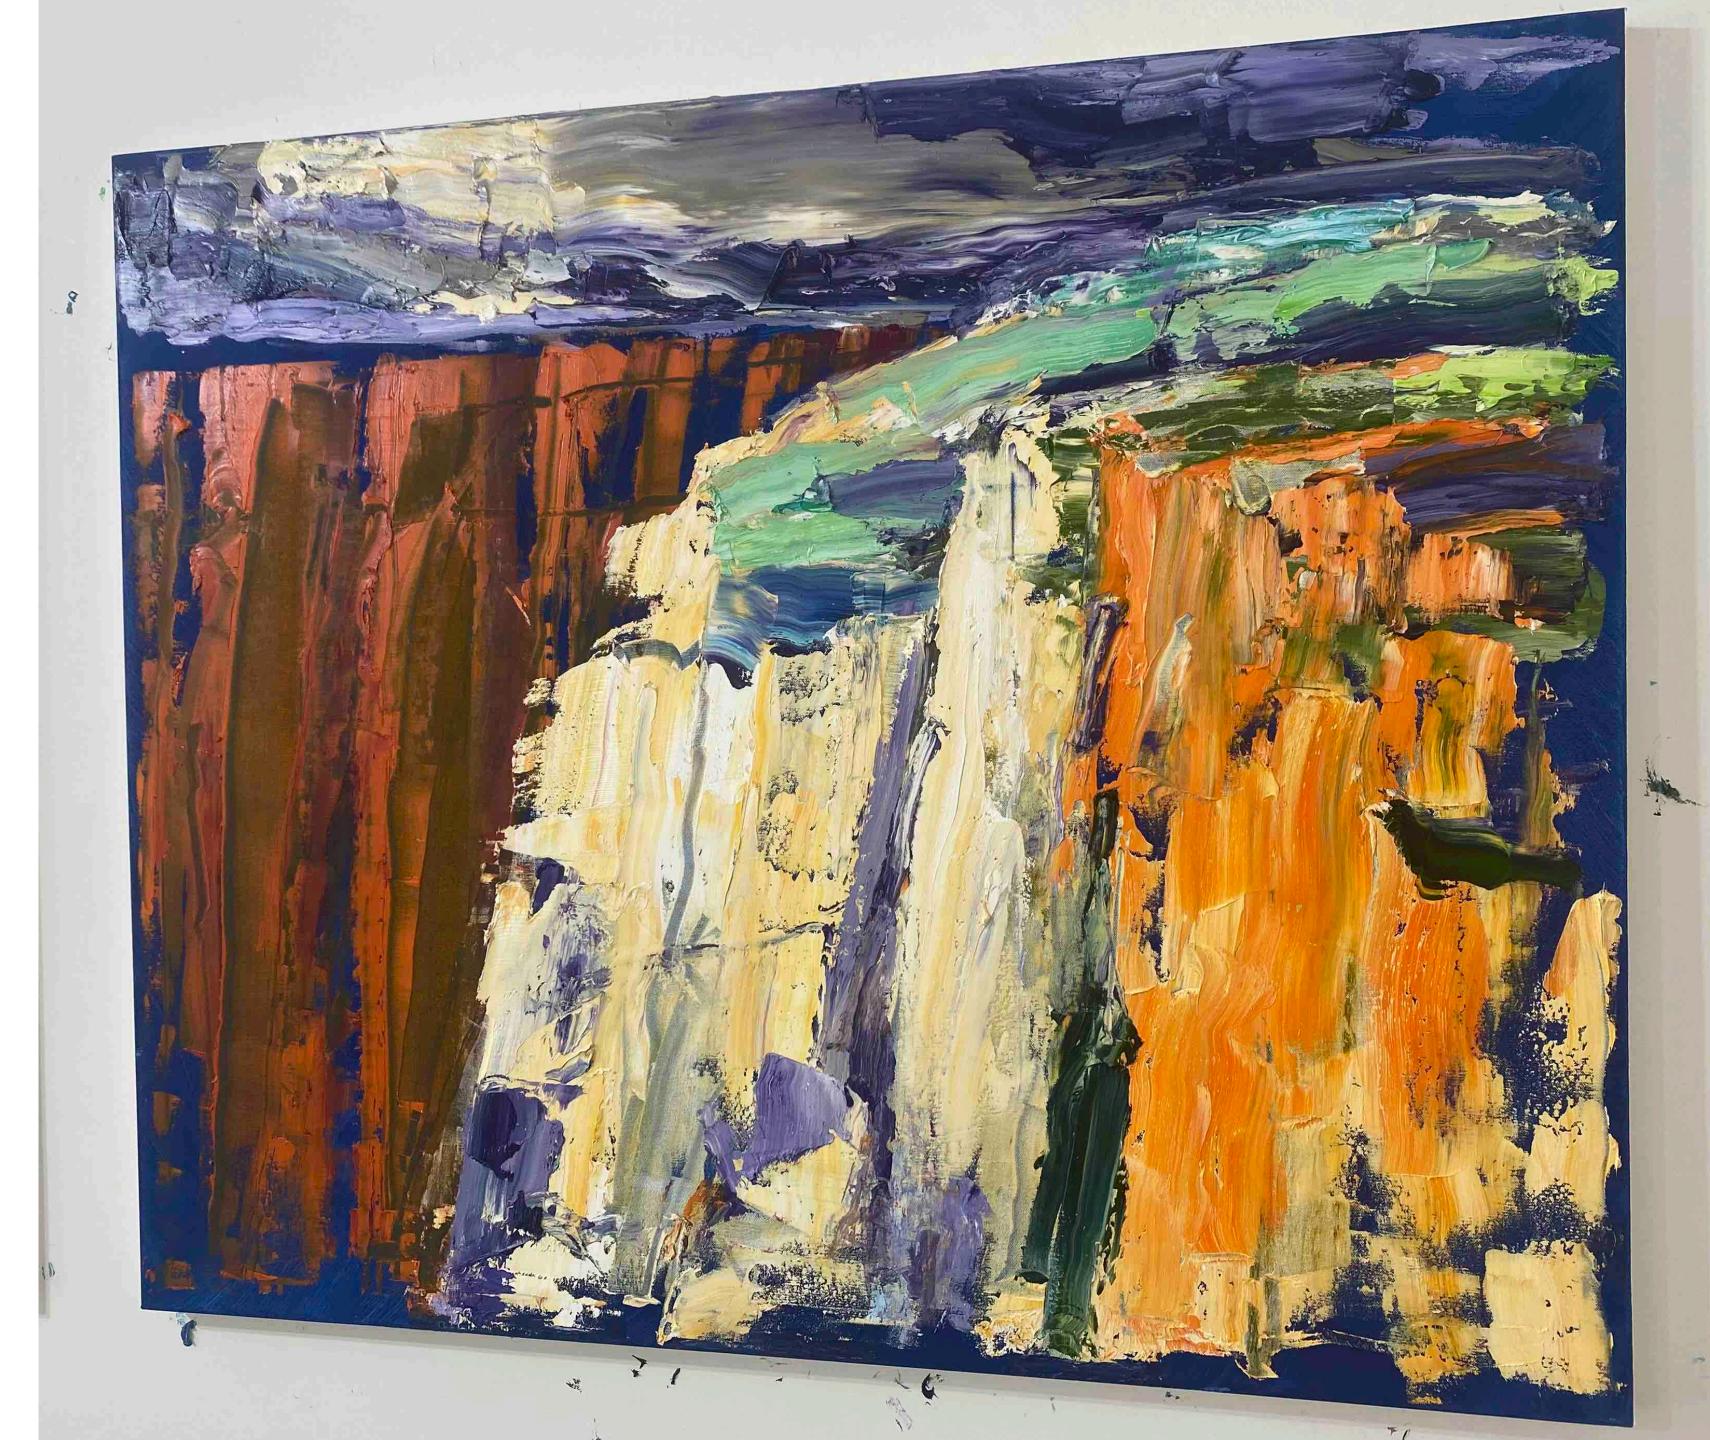

# Rock Band Closer

Oil on canvas 122 x 152 cm

\$ 6,800

Rock Band Closer

4

Escarpment

Oil on canvas 102 x 122 cm

# Escarpment

n situ