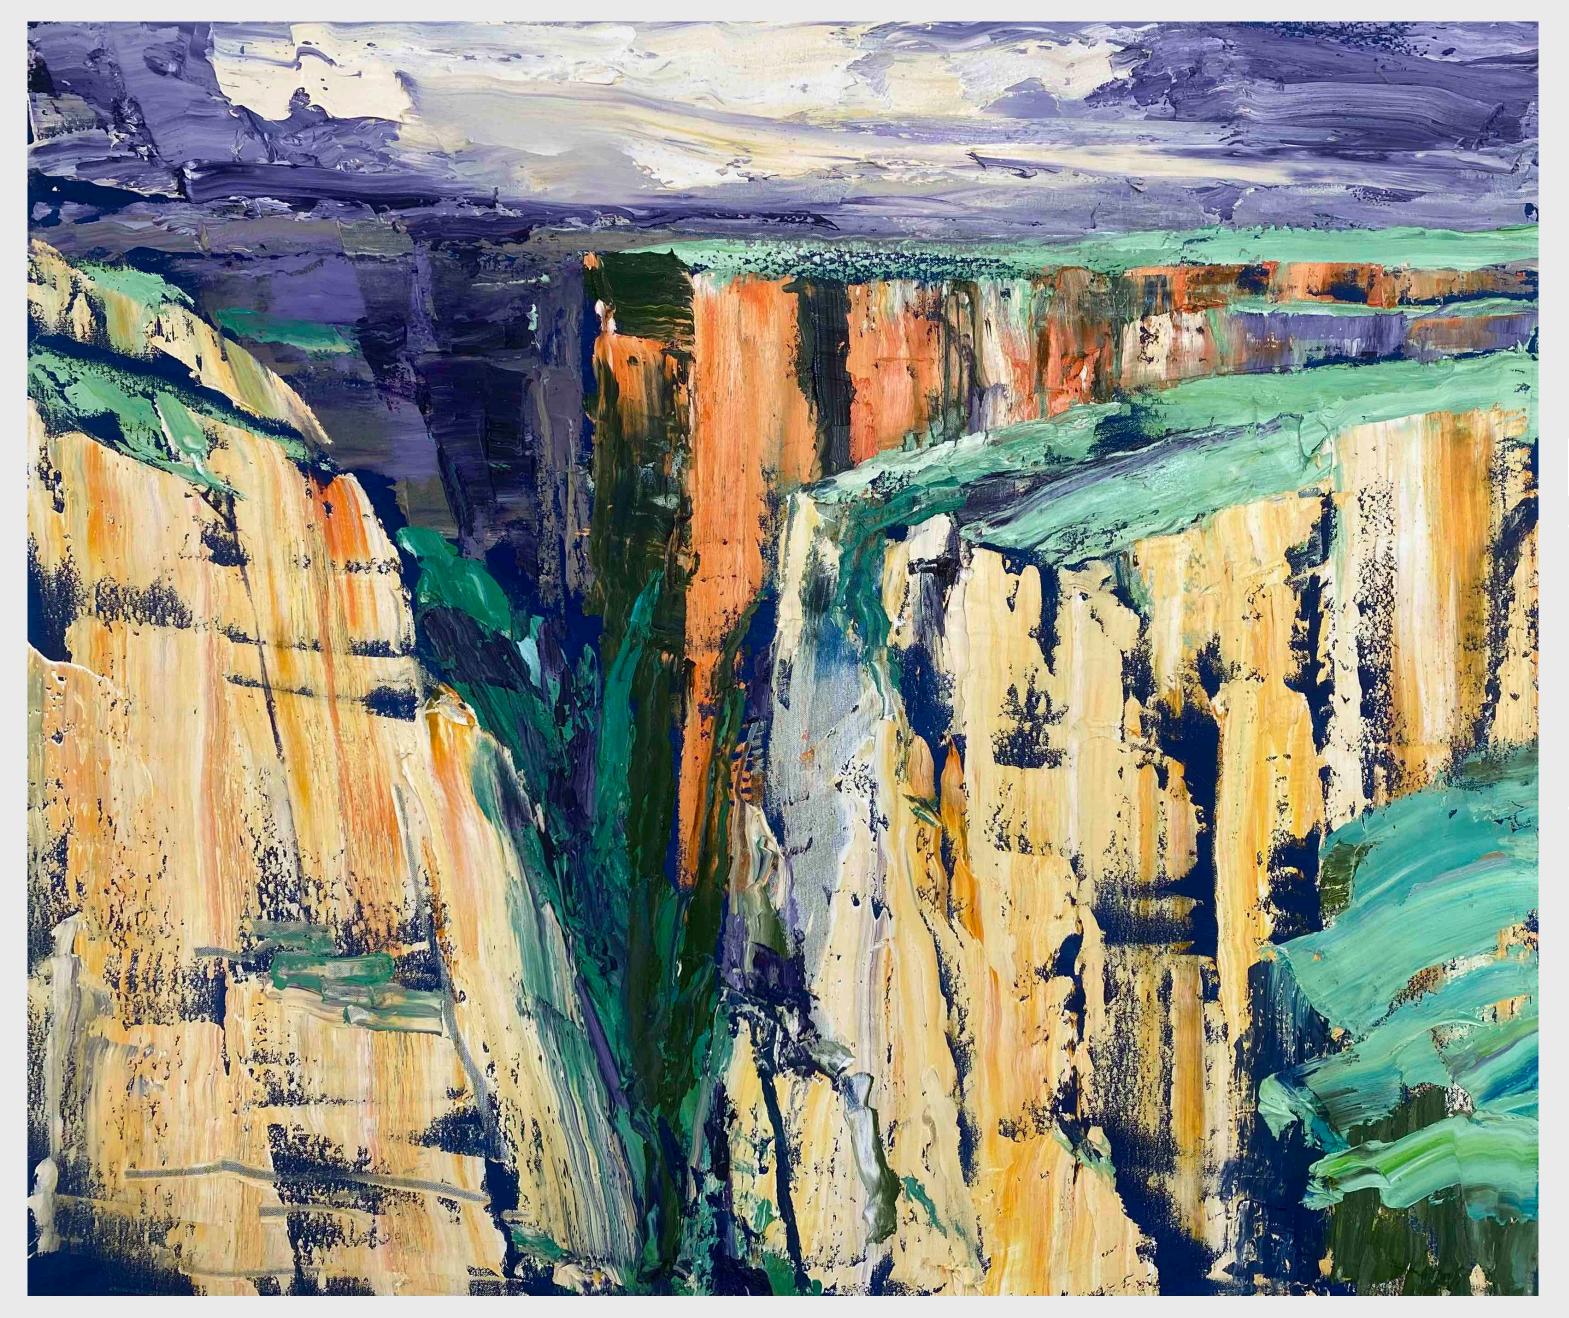

# Rock Band Closer

Oil on canvas 122 x 152 cm

\$ 6,800

Rock Band Closer

4

Escarpment

Oil on canvas 102 x 122 cm

# Escarpment

n situ