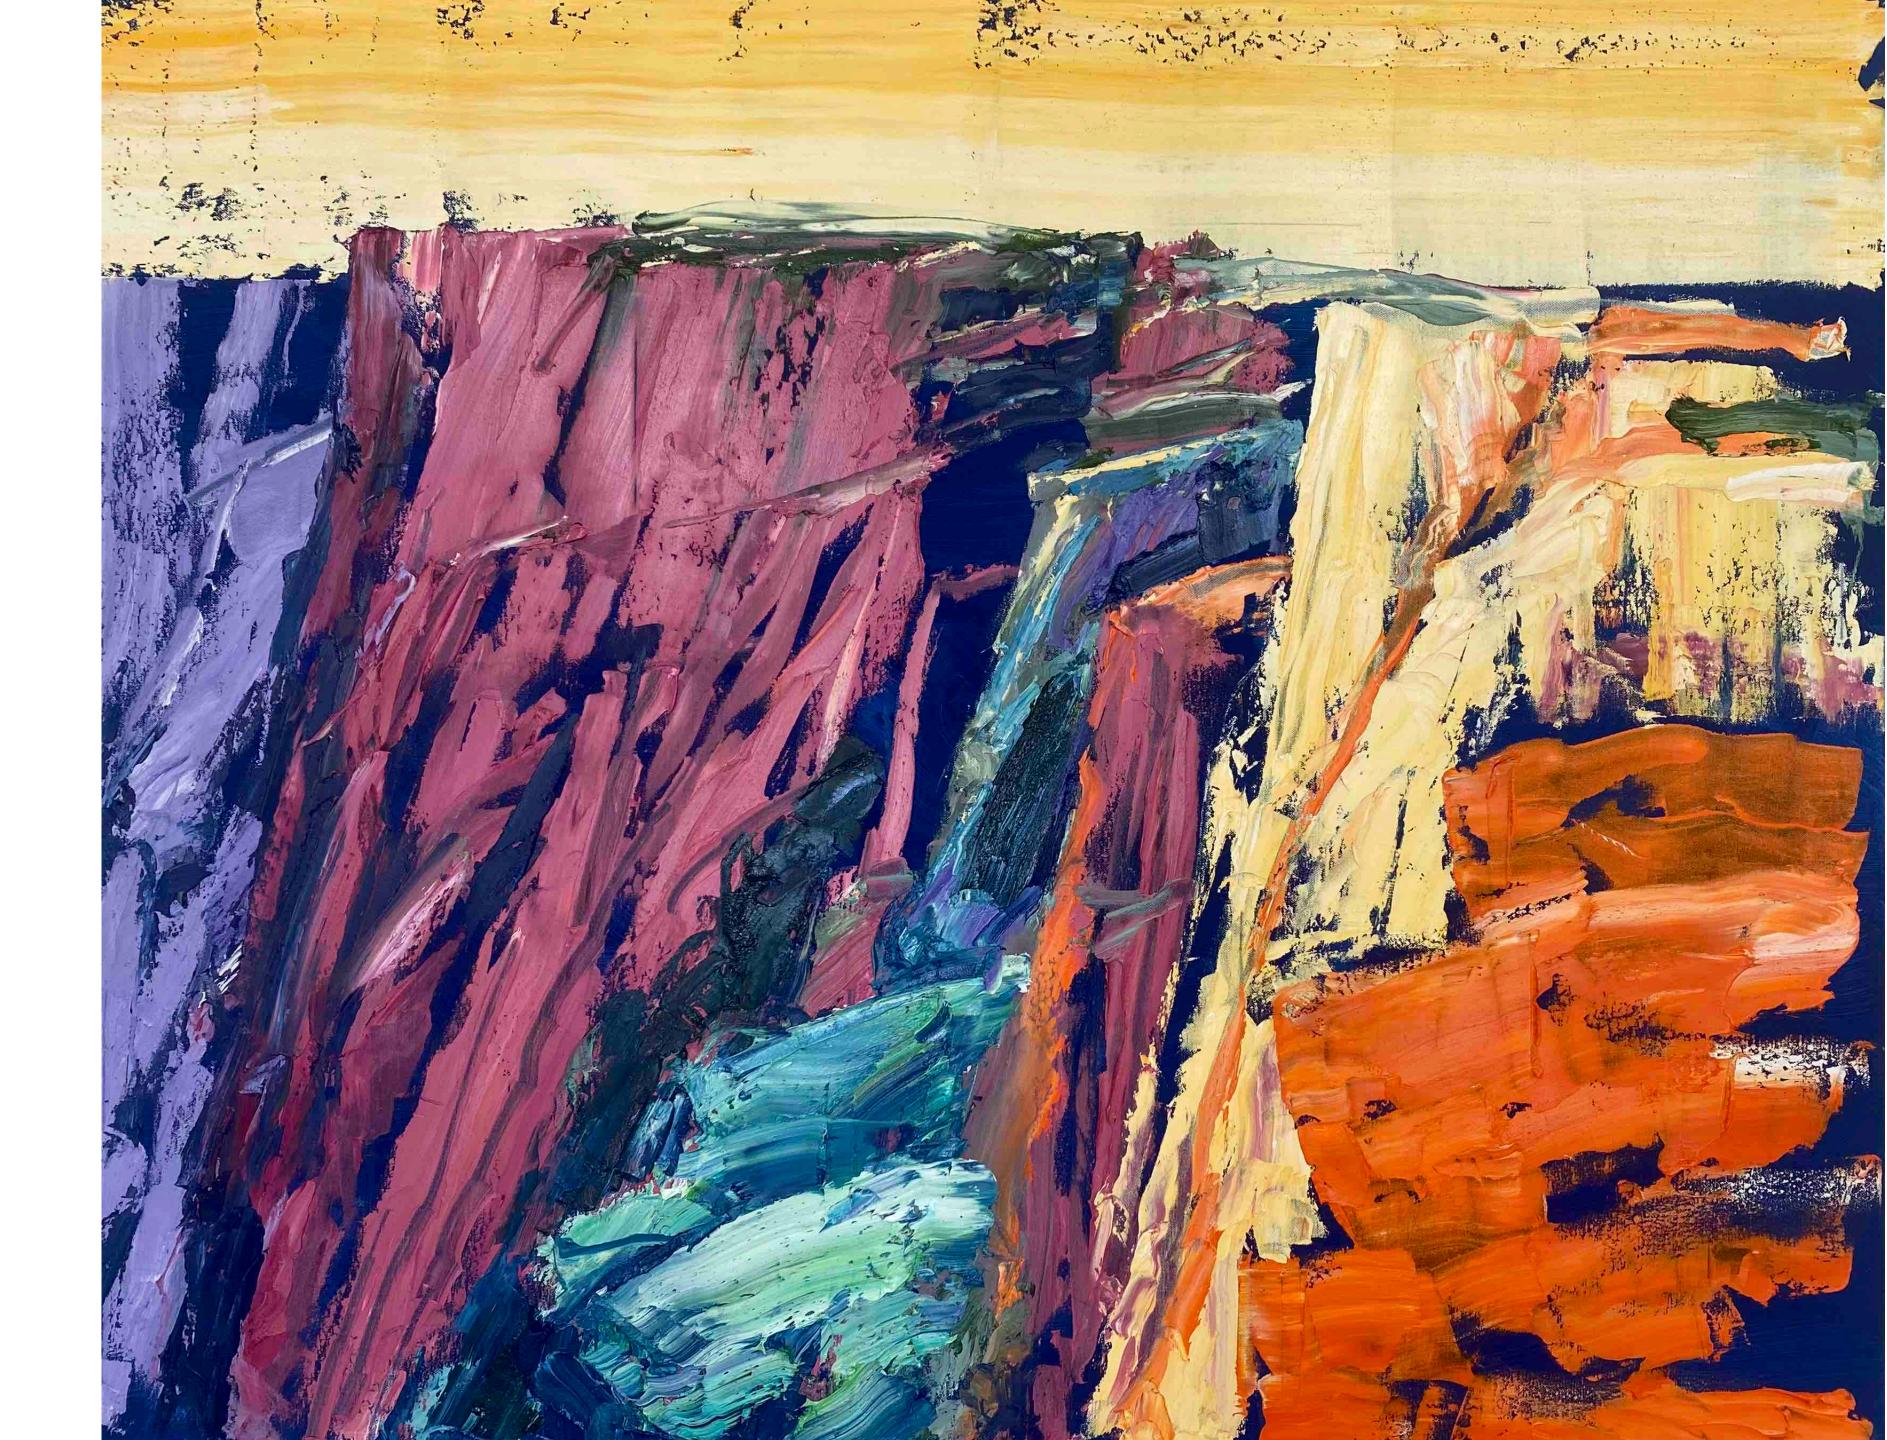

# Rock Band Closer

Oil on canvas 122 x 152 cm

\$ 6,800

Rock Band Closer

4

Escarpment

Oil on canvas 102 x 122 cm

# Escarpment

n situ