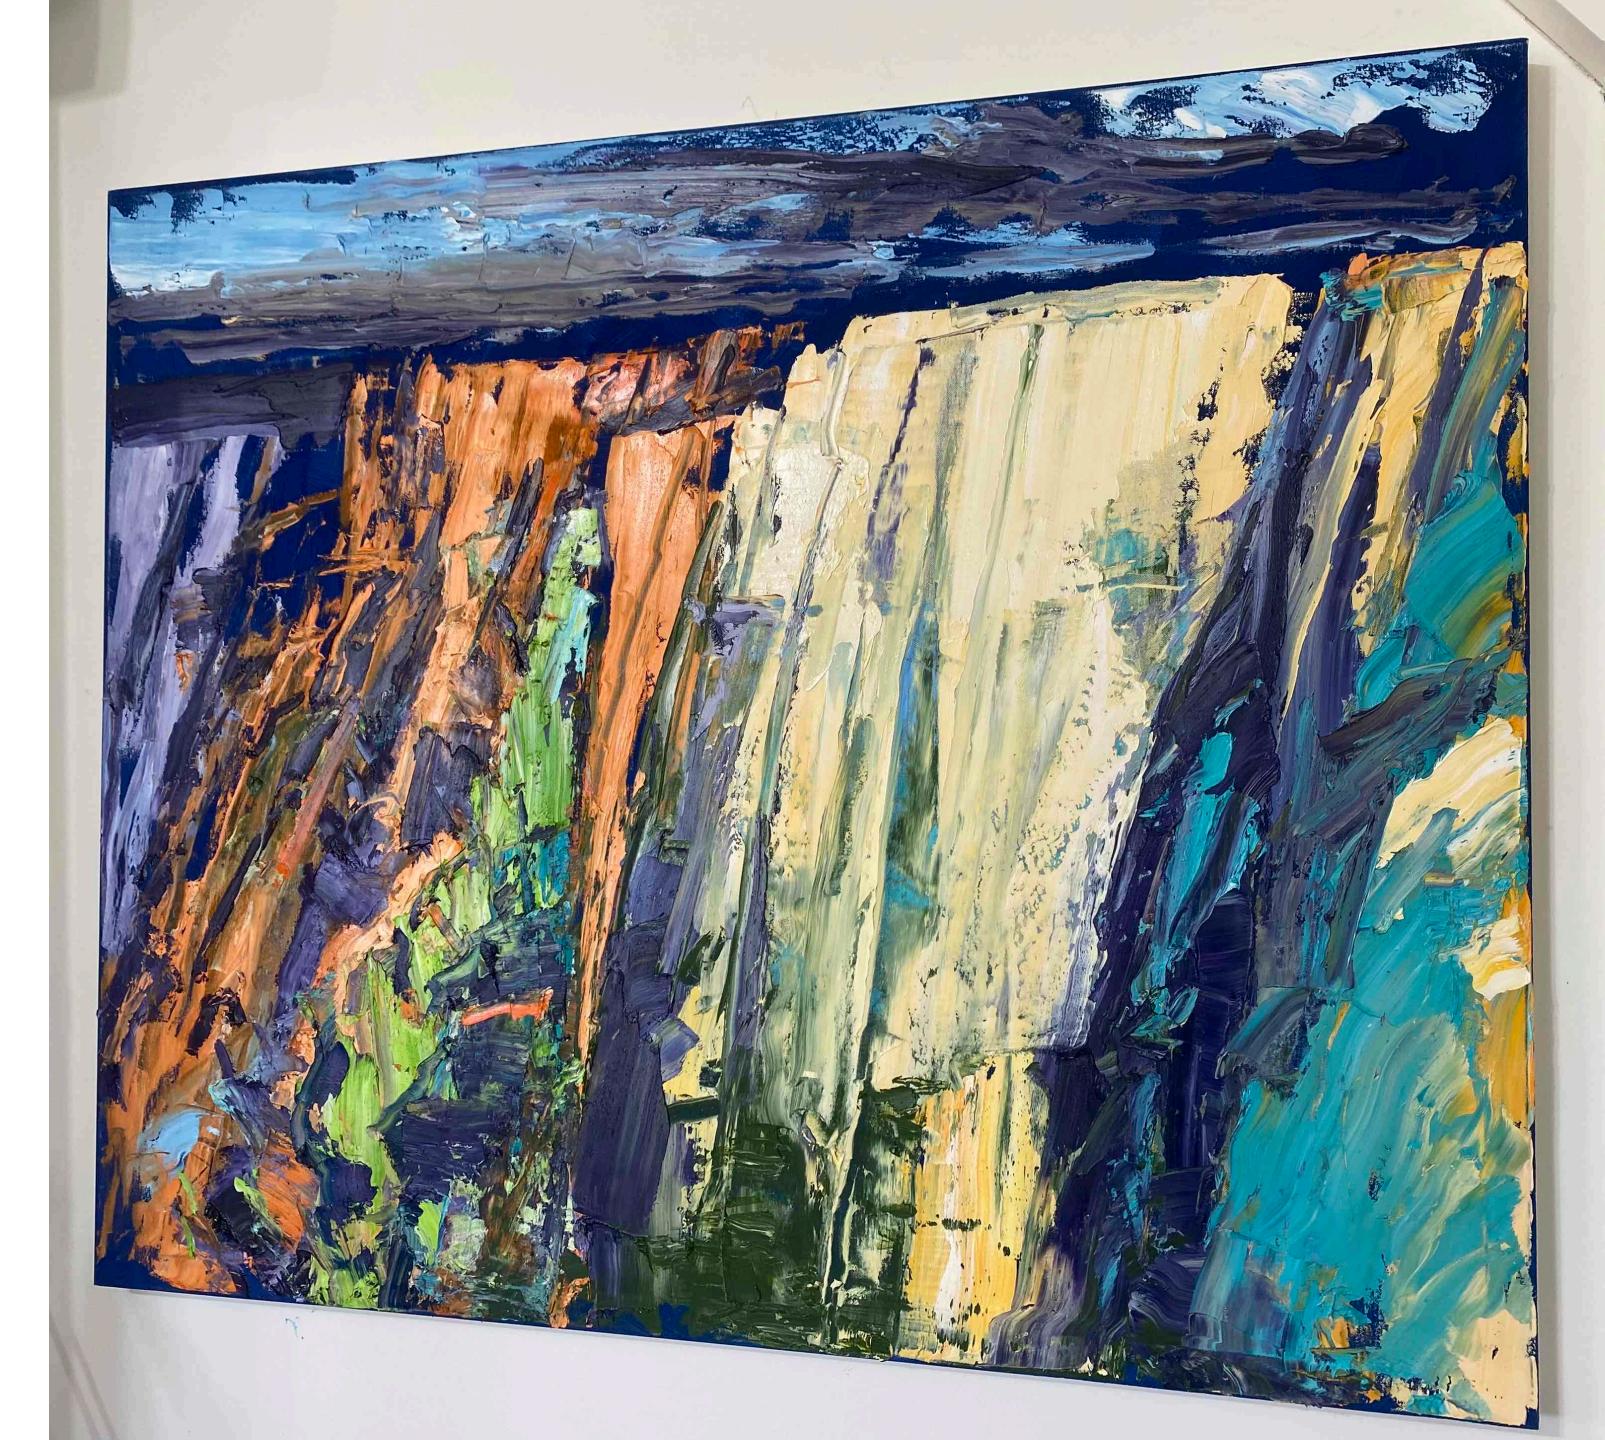

# Rock Band

102 x 122 cm Oil on canvas

# Rock Band

In situ

Shadow Canyon

Oil on canvas 102 x 122 cm