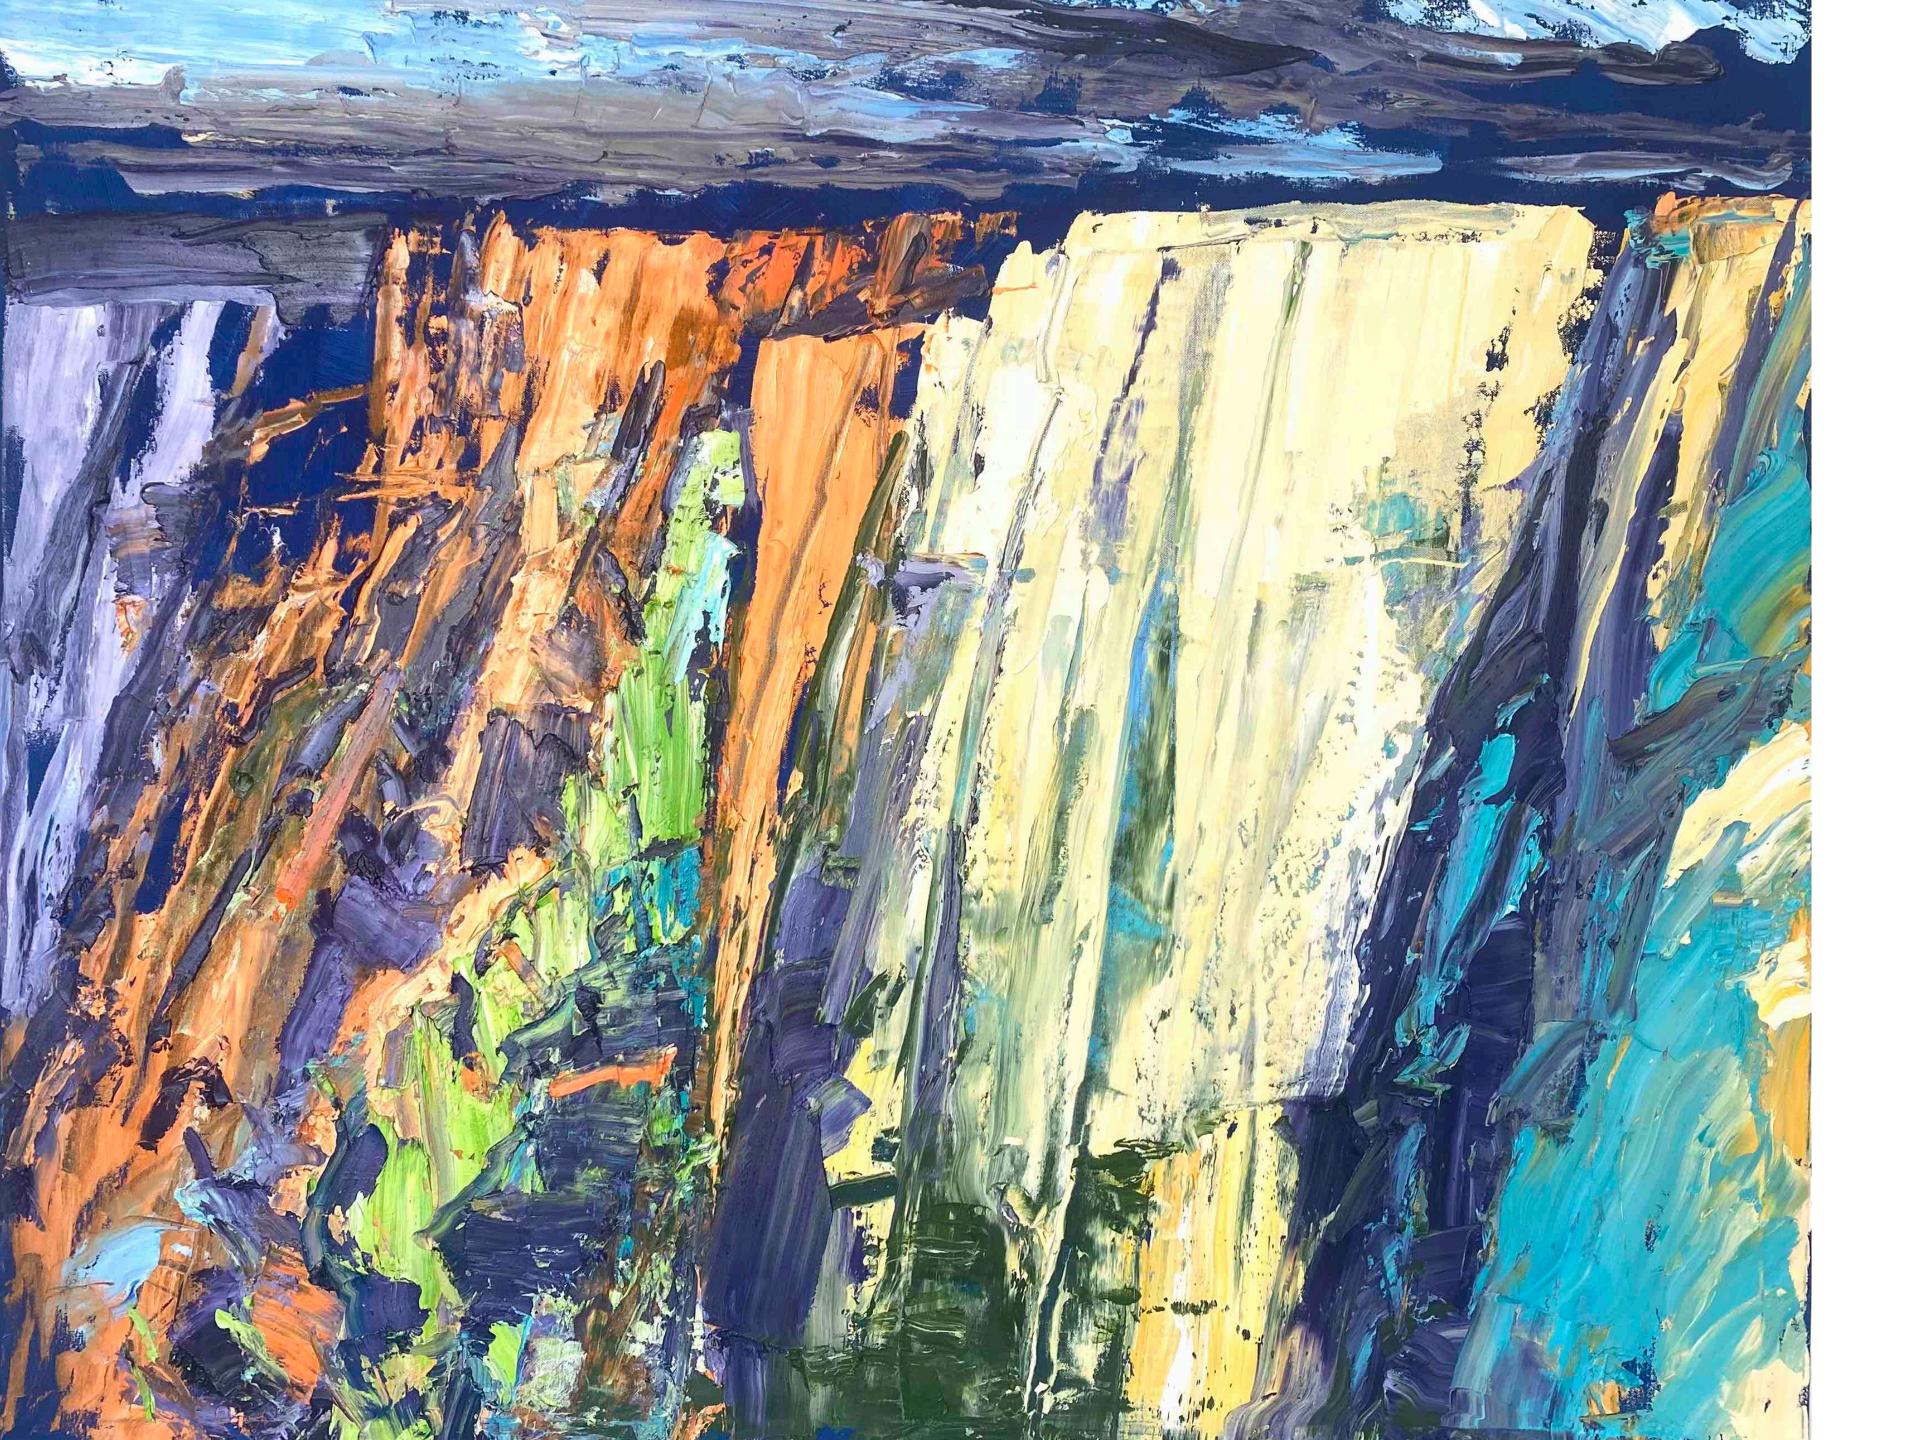

# Rock Band

102 x 122 cm Oil on canvas

# Rock Band

In situ

Shadow Canyon

Oil on canvas 102 x 122 cm