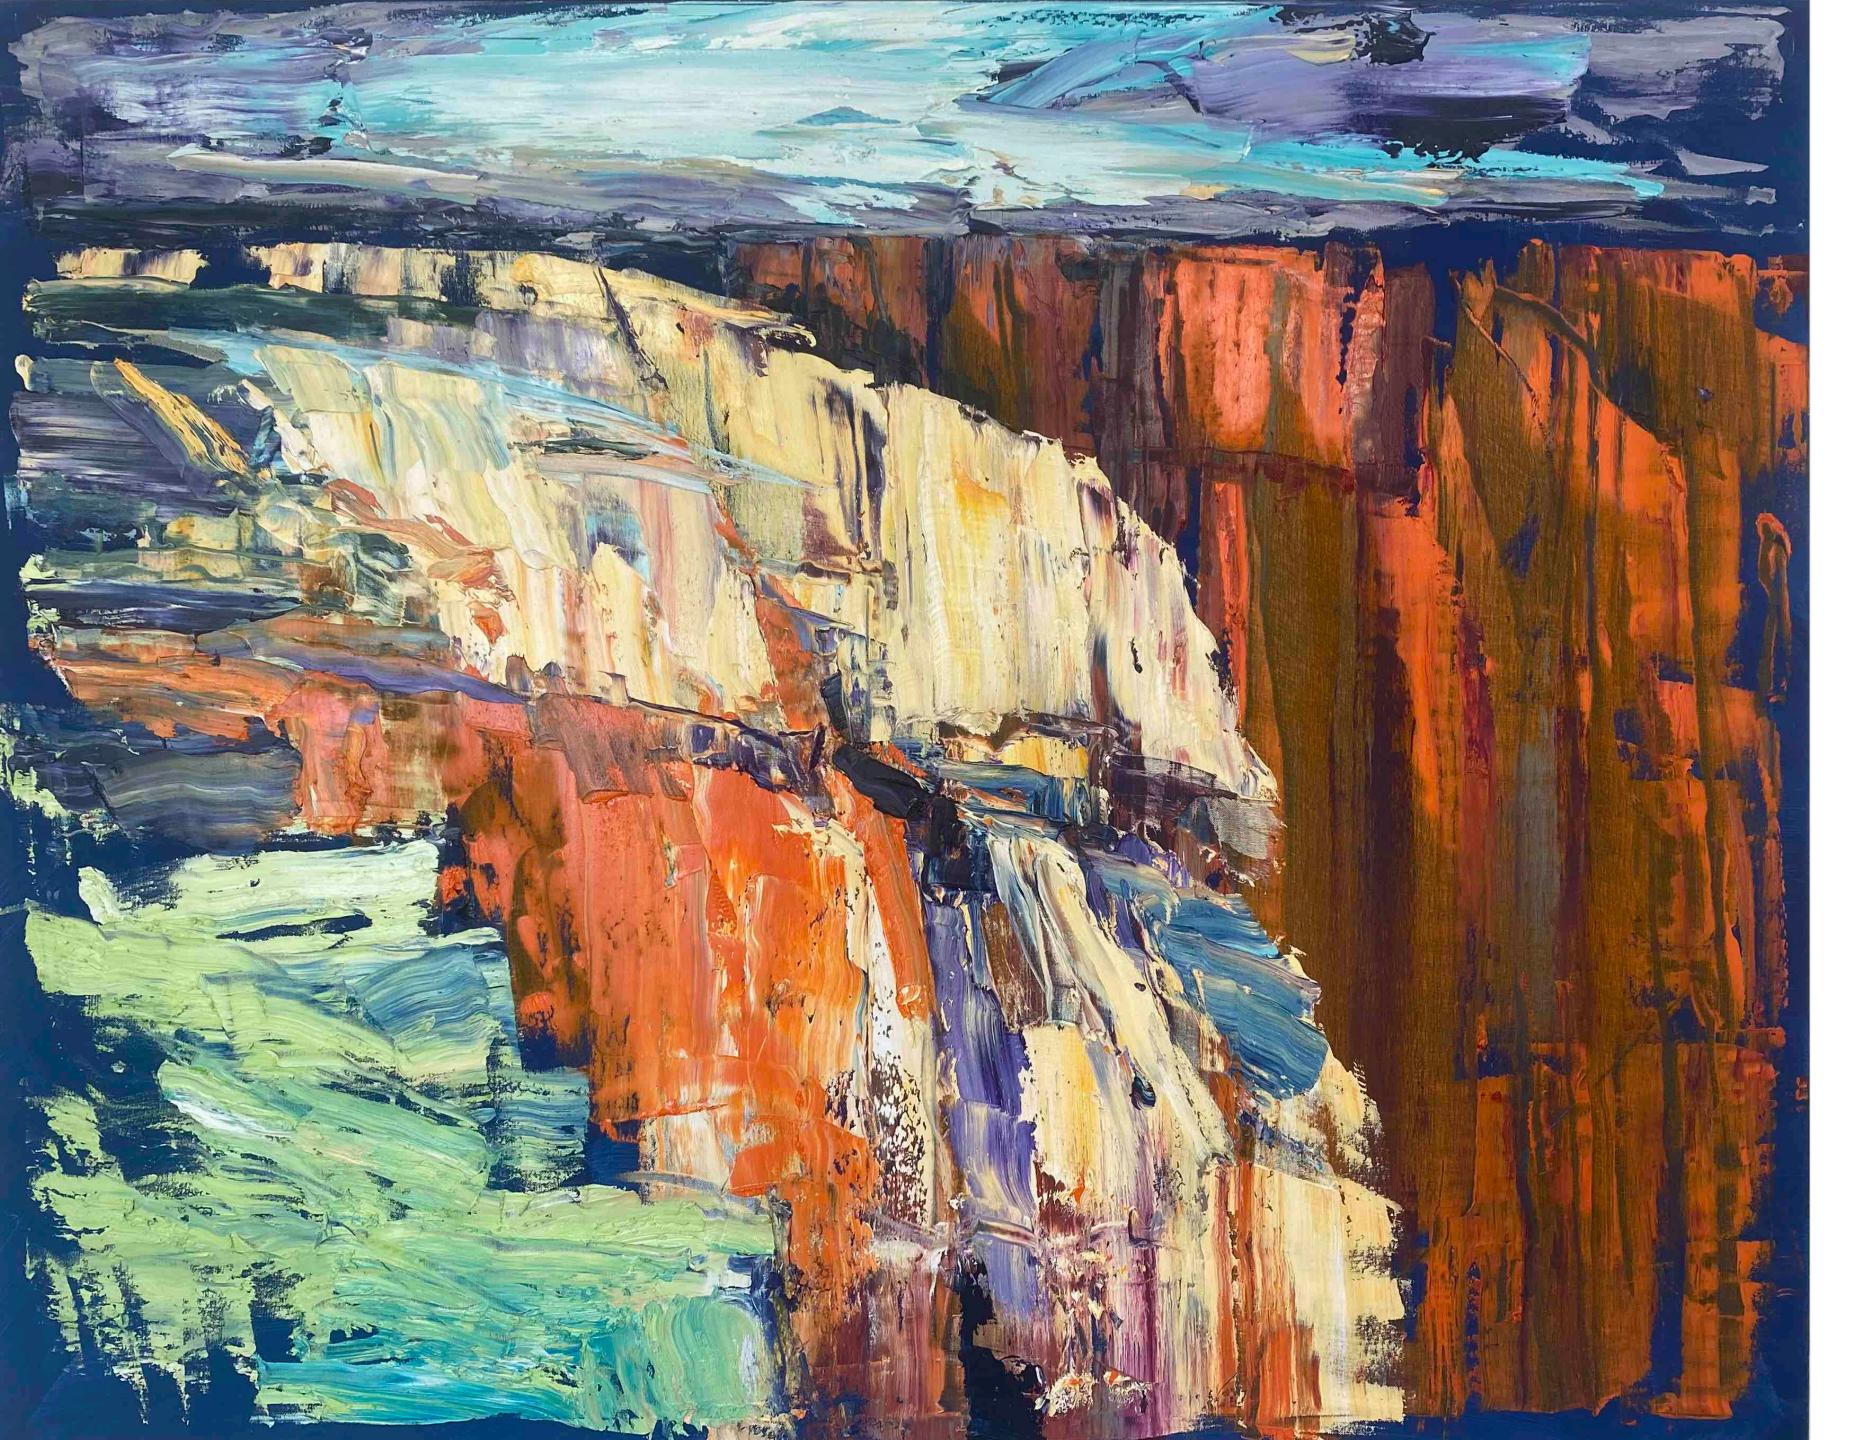

# Rock Band Closer

Oil on canvas 122 x 152 cm

\$ 6,800

Rock Band Closer

4

Escarpment

Oil on canvas 102 x 122 cm