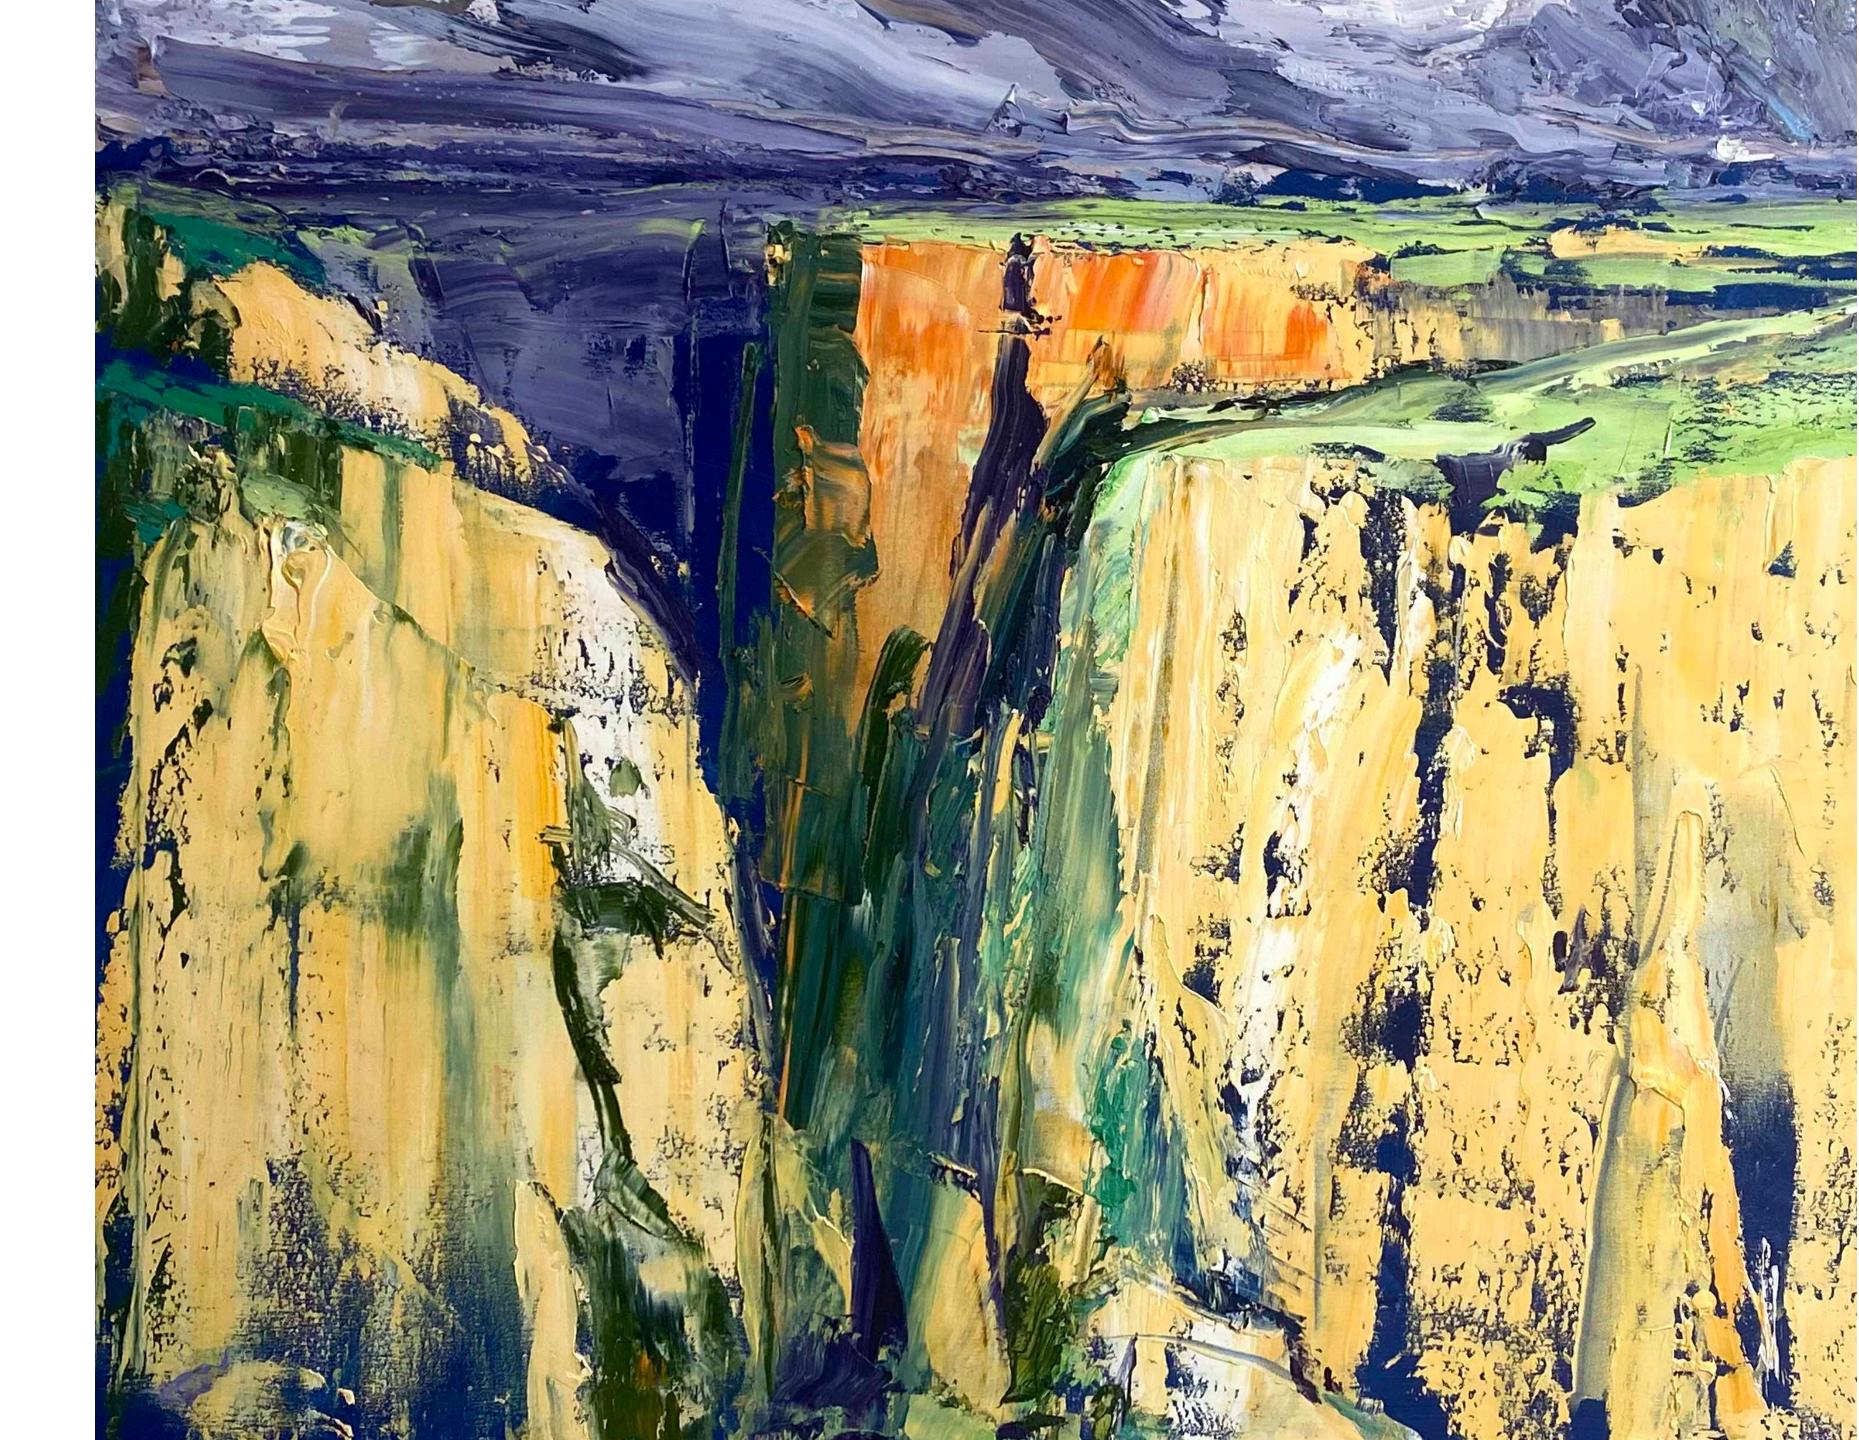

# Light Burst Canyon

Oil on canvas 102 x 122 cm

\$ 5,000

Sur Carro

6.4

# Light Burst Canyon

In situ

Narrow Canyon

Oil on canvas 102 x 122 cm

Narrow Canyon

D G