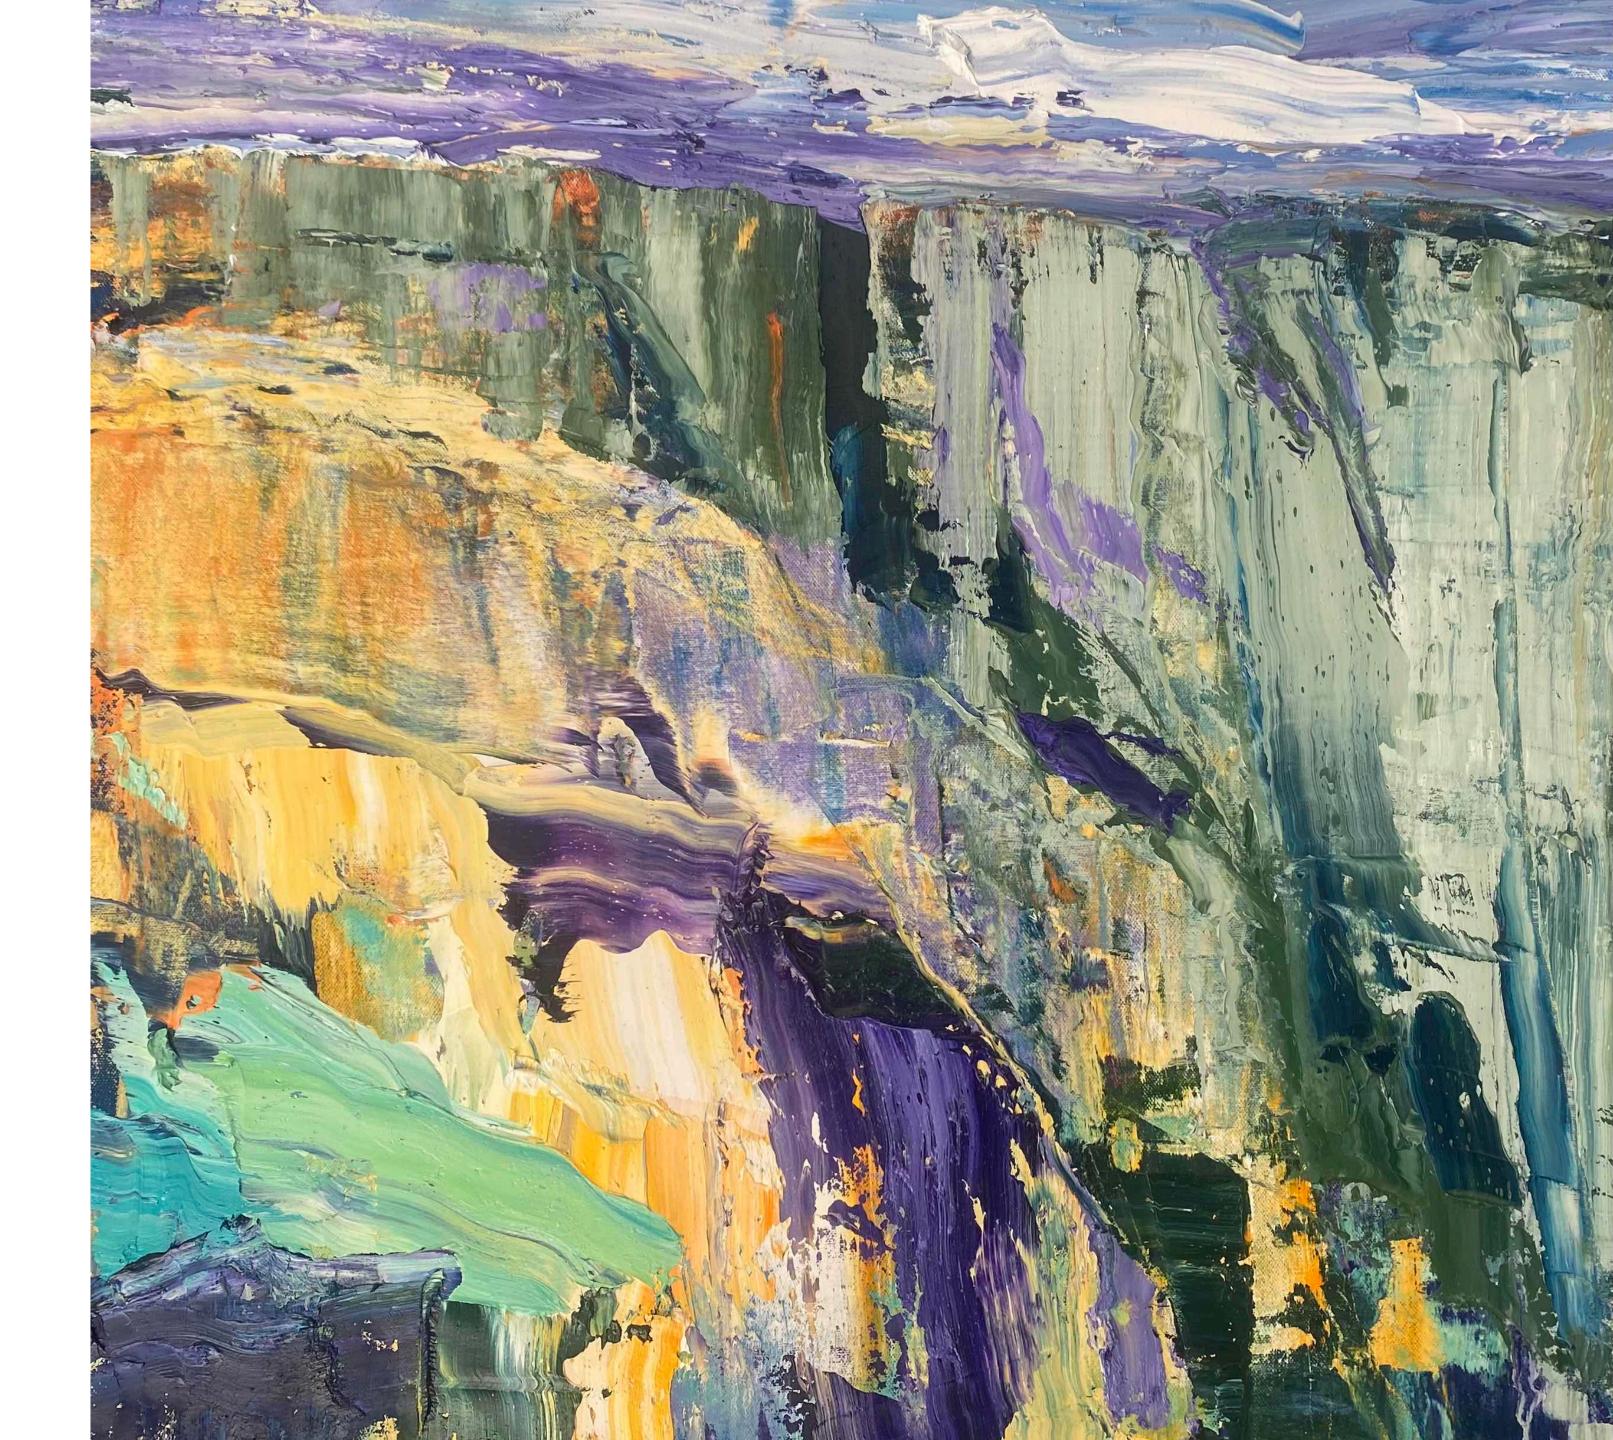

# Rock Band

102 x 122 cm Oil on canvas

# Rock Band

In situ

Shadow Canyon

Oil on canvas 102 x 122 cm