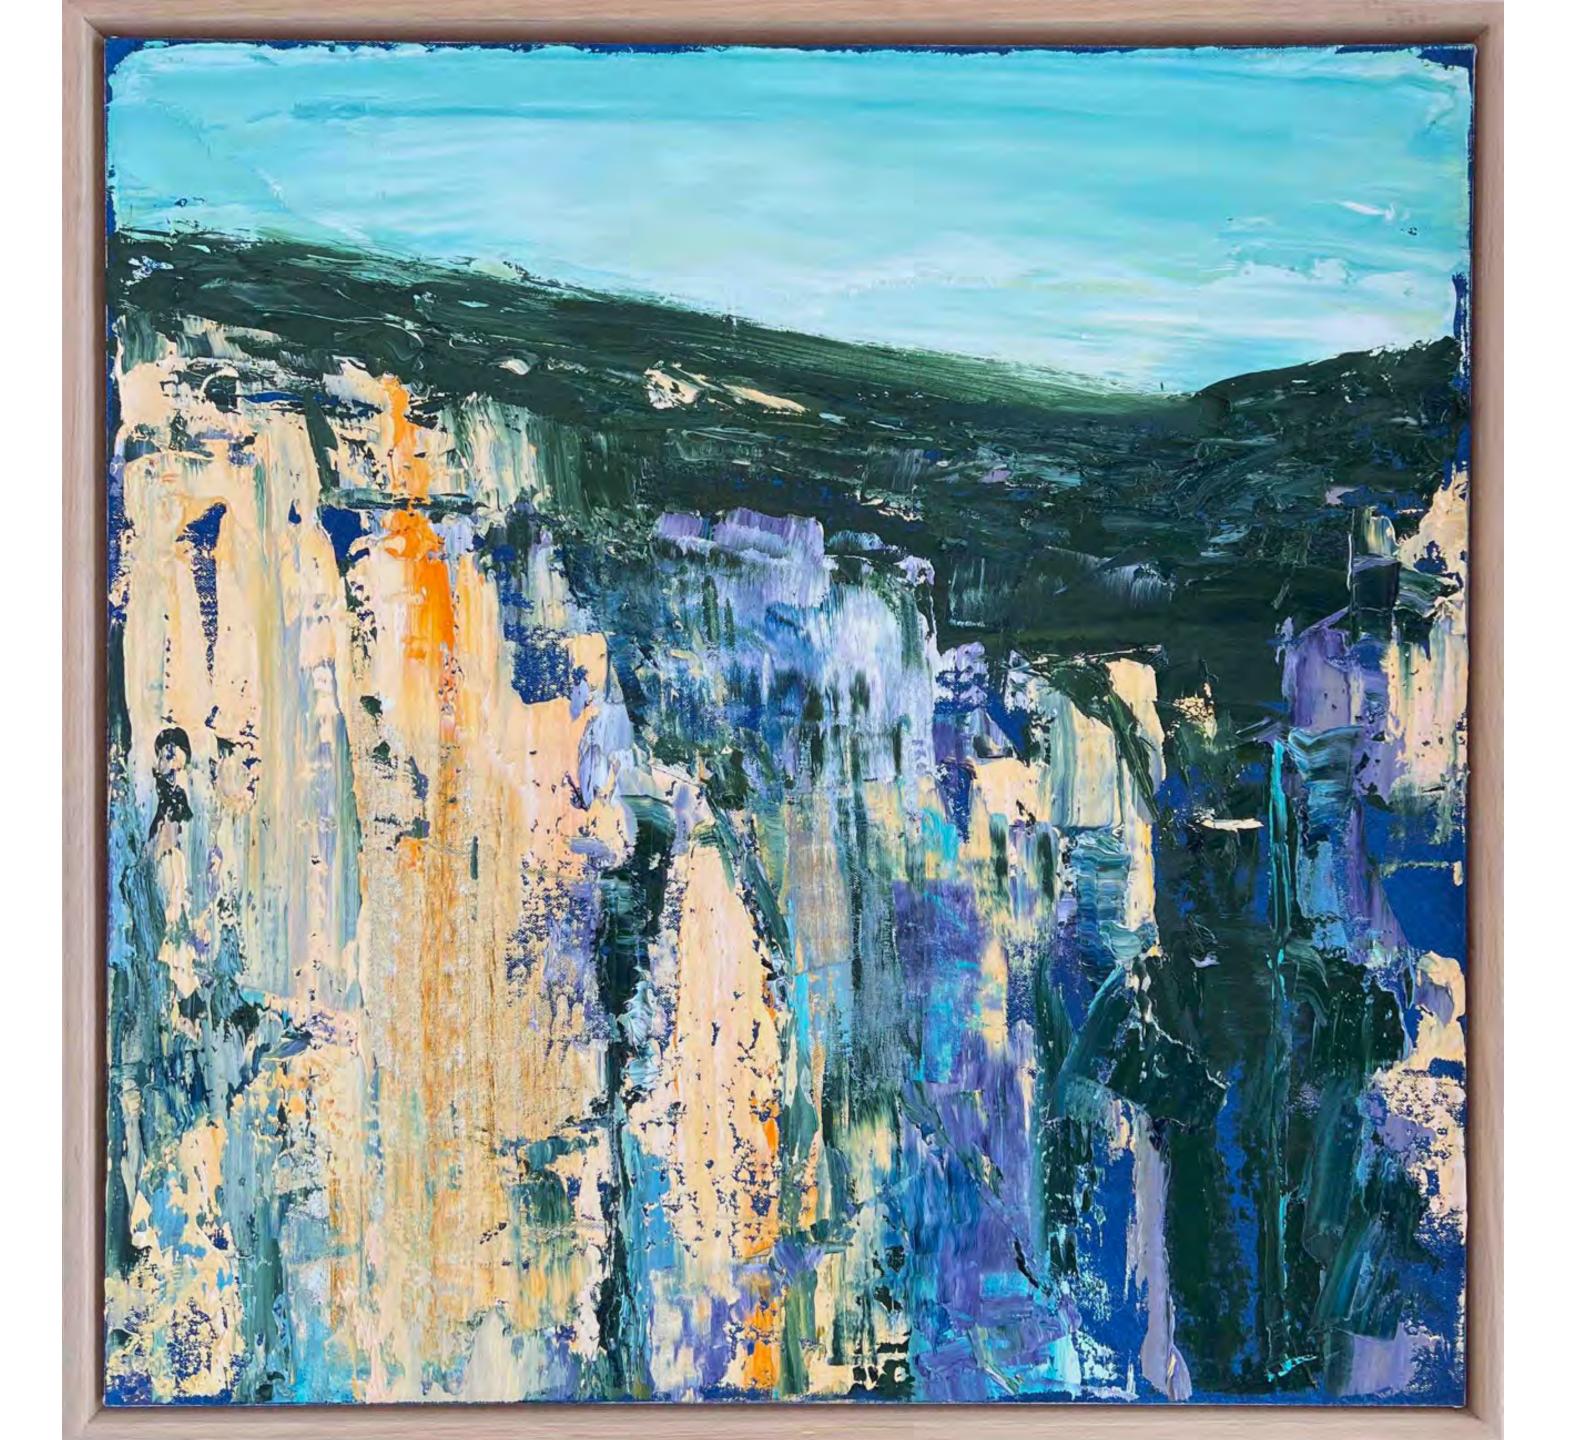

## Sunburnt

Oil on canvas 63 x 63 cm Timber shadow box frame

# Golden Morning

Oil on canvas 63 x 63 cm Timber shadow box frame

# Cliff Edge

Oil on canvas 63 x 63 cm Timber shadow box frame

# Foot Hills

Oil on canvas 63 x 63 cm Timber shadow box frame

# Green Cliff

Oil on canvas 63 x 63 cm Timber shadow box frame

# Rhythm

Oil on canvas 63 x 63 cm Timber shadow box frame

# Storm

Oil on canvas 63 x 63 cm Timber shadow box frame