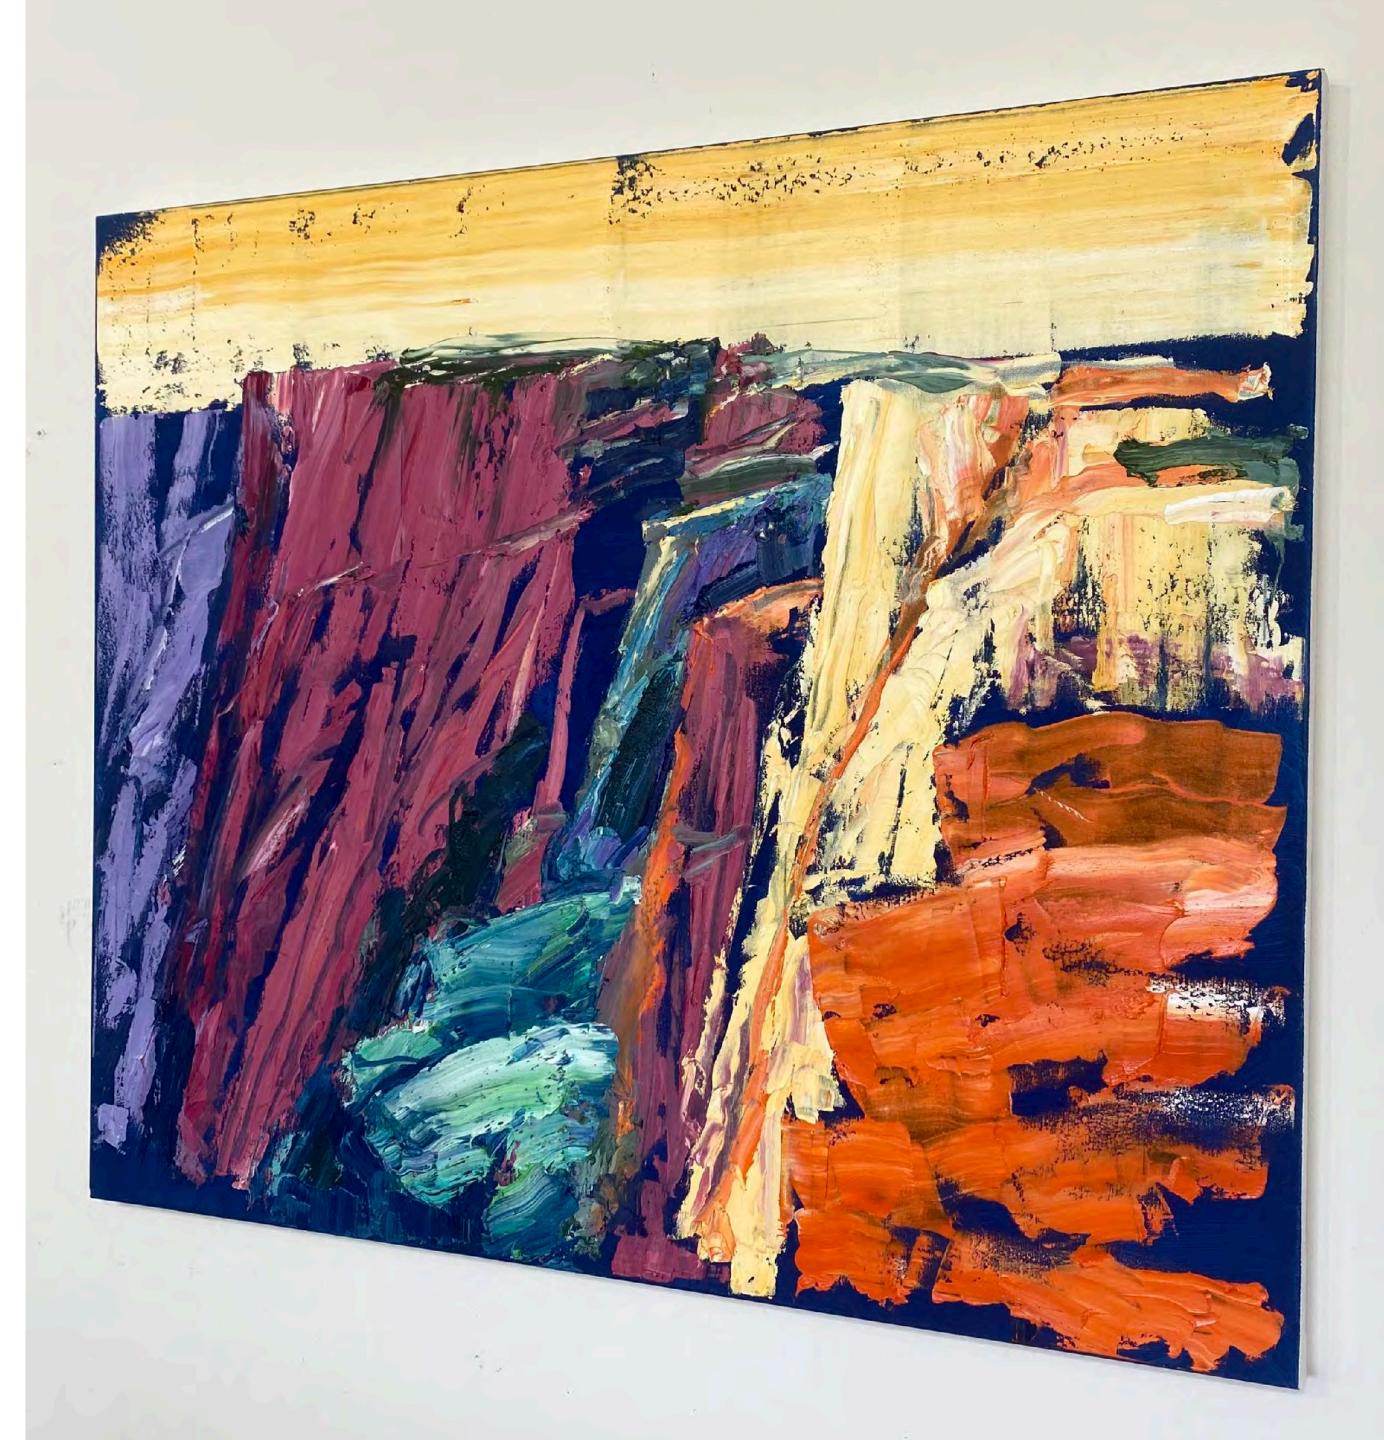

# Rock Band Closer

Oil on canvas 122 x 152 cm

\$ 6,800

Rock Band Closer

4

Escarpment

Oil on canvas 102 x 122 cm

# Escarpment

n situ