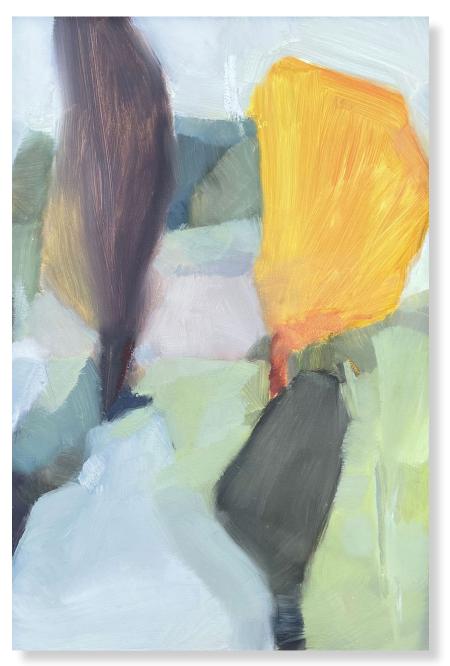

Forest II 60.5 x 40.5cm Mixed media (oil) on Birch panel

Forest III 60.5 x 40.5cm Mixed media (oil) on Birch panel \$2100

Forest IV 60.5 x 40.5cm Mixed media (oil) on Birch panel \$2100

Woods 40.5 x 60cm Mixed media (oil) on Birch panel