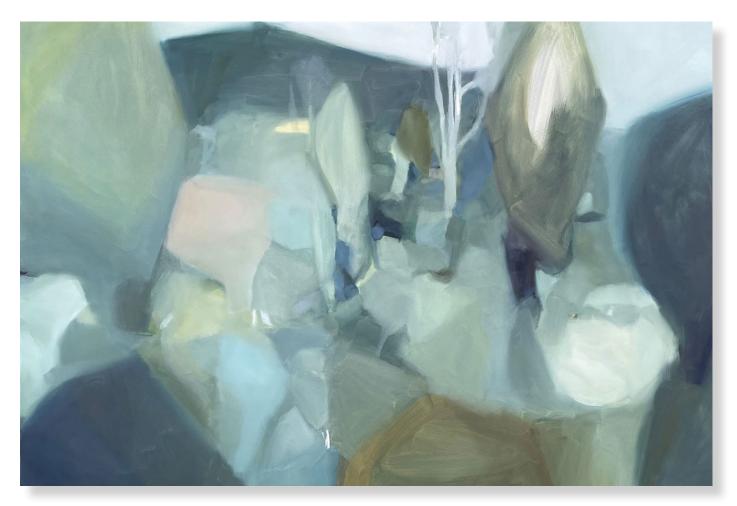

Forest with Blossom Tree 20 x 20cm Mixed media (oil) on board

Forest with Red Tree 20 x 20cm Mixed media (oil) on board

Lidsdale Farm 15 x 29.5cm Mixed media (oil) on Birch panel

Early Morning 30 x 30cm
Mixed media (oil) on Birch panel
\$1100