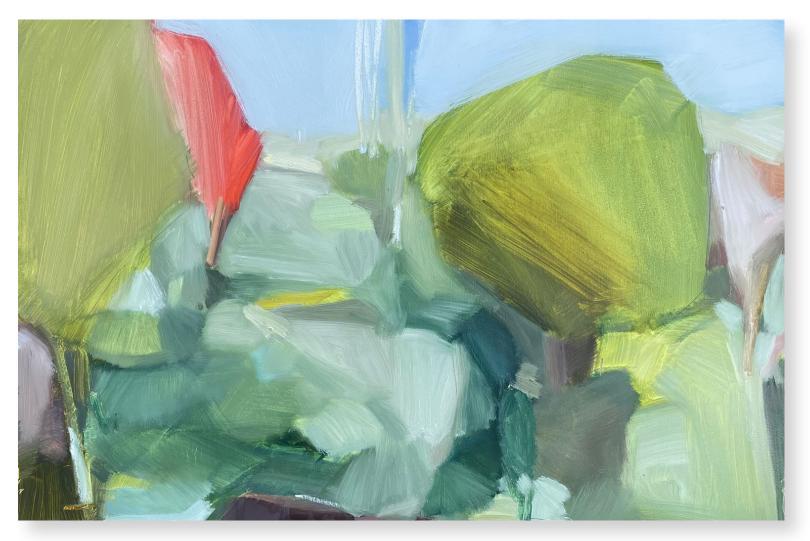

Forest II 60.5 x 40.5cm Mixed media (oil) on Birch panel

Forest III 60.5 x 40.5cm Mixed media (oil) on Birch panel \$2100

Forest IV 60.5 x 40.5cm Mixed media (oil) on Birch panel \$2100

Woods 40.5 x 60cm Mixed media (oil) on Birch panel