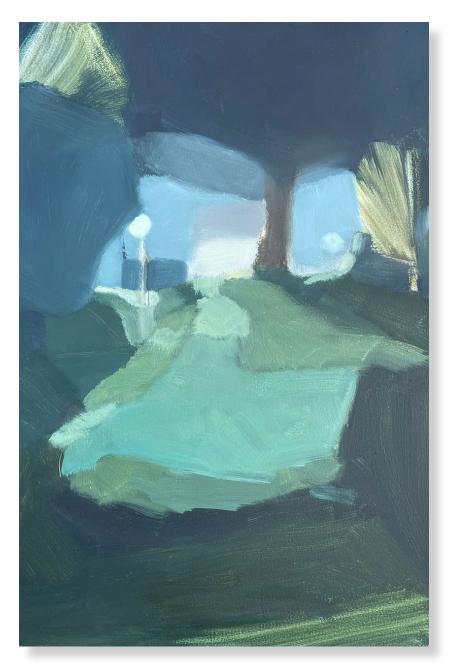

Jane Canfield 2022

Front cover

Night 60.5 x 40.5cm Mixed media (oil) on Birch panel

Forest I 60.5 x 40.5cm

Mixed media (oil) on Birch panel

\$2100

Hampton Morning 60 x 150cm Mixed media (oil) on Birch panel