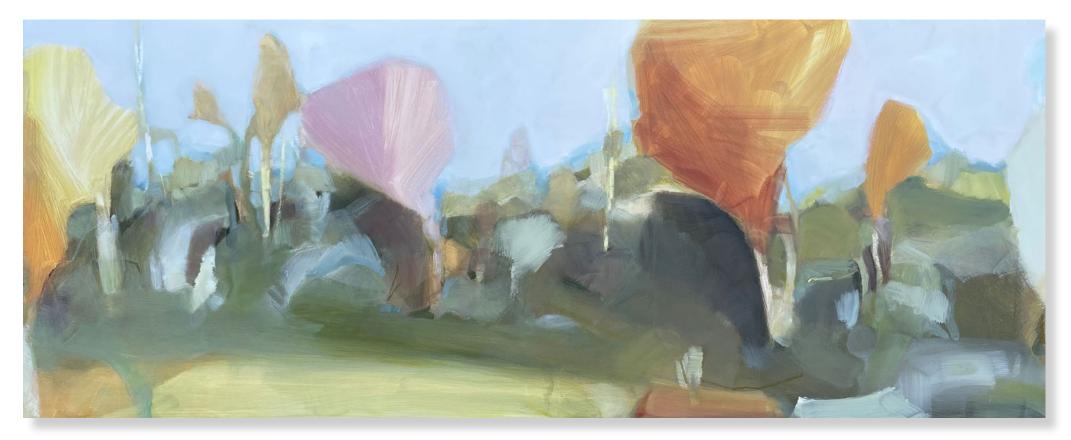

The subtle light in the darkness, the colours, the cool air, and the shapes are even more restricted than in the daylight. I wanted these paintings to be 'opposites', the colour-popping out of the darkness. The 'Day' paintings, a contrast to the night shapes.