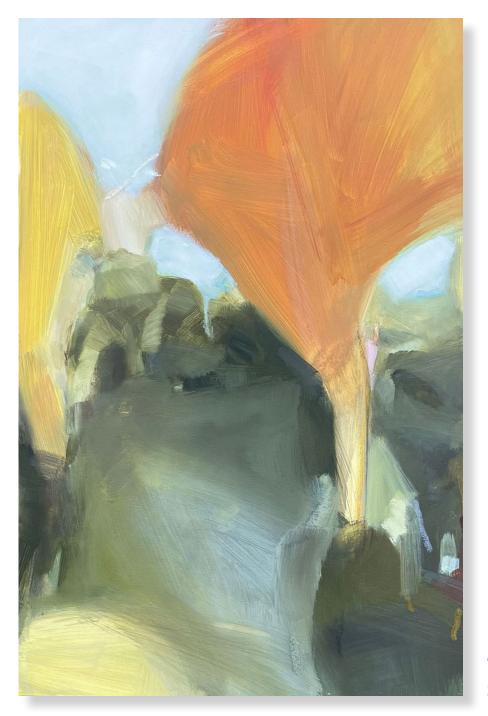

The subtle light in the darkness, the colours, the cool air, and the shapes are even more restricted than in the daylight. I wanted these paintings to be 'opposites', the colour-popping out of the darkness. The 'Day' paintings, a contrast to the night shapes.