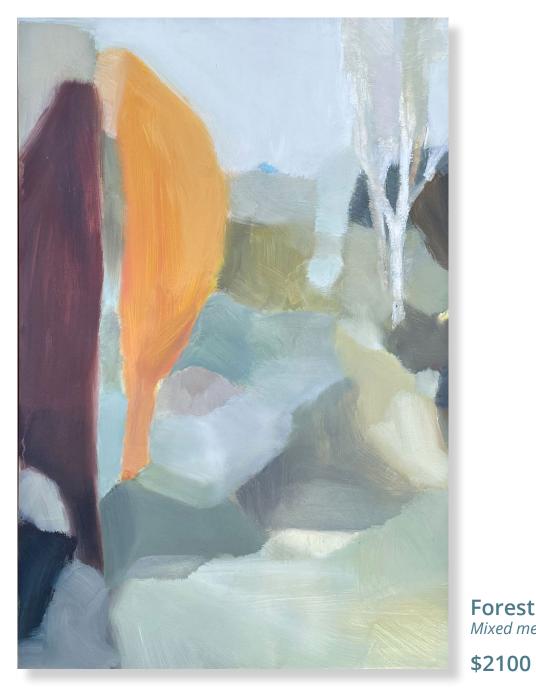

Jane Canfield 2022

Front cover

Night 60.5 x 40.5cm Mixed media (oil) on Birch panel

Forest I 60.5 x 40.5cm

Mixed media (oil) on Birch panel

\$2100

Hampton Morning 60 x 150cm Mixed media (oil) on Birch panel