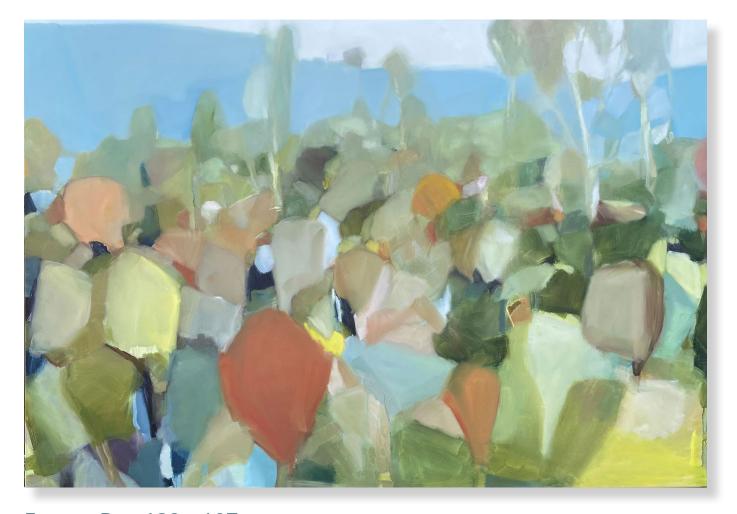

Jane Canfield 2022

Front cover

Night 60.5 x 40.5cm Mixed media (oil) on Birch panel

Forest I 60.5 x 40.5cm

Mixed media (oil) on Birch panel

\$2100

Hampton Morning 60 x 150cm Mixed media (oil) on Birch panel