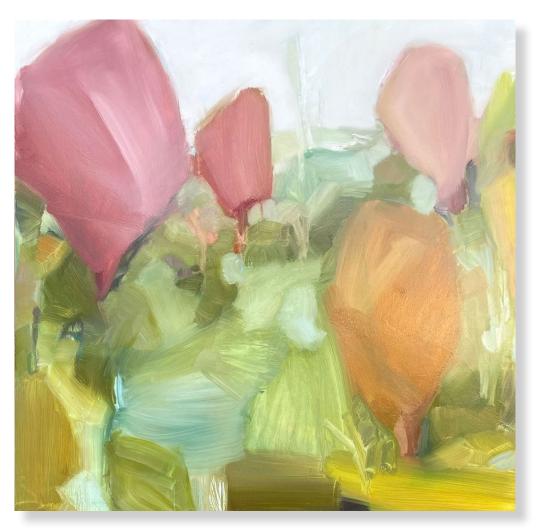

Forest and Billabong 90 x 90cm Mixed media (oil) on Birch panel

Nocturne, Forest 138 x 197cm Mixed media on Polyester canvas

**Forest, Day** 138 x 197cm *Mixed media on Polyester canvas* 

Back cover
Day 60.5 x 40.5cm
Mixed media (oil) on Birch panel