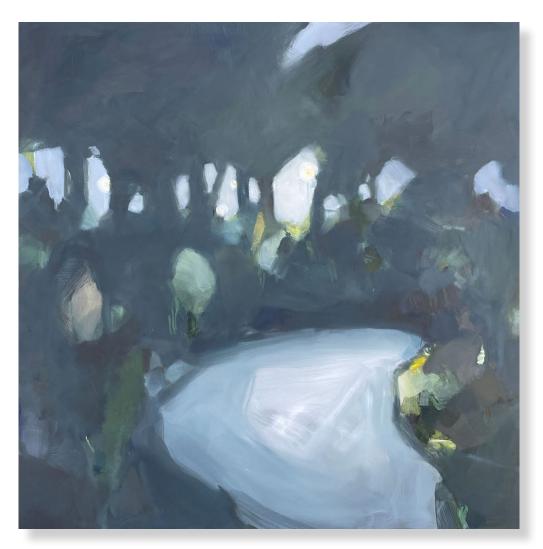

Evening, Machattie Park, 22.5 x 30.5cm Oil on Birch panel

Day 60.5 x 40.5cm Mixed media (oil) on Birch panel

Night 60.5 x 40.5cm Mixed media (oil) on Birch panel \$2100

Pools of light, Machattie Park 100 x 100cm Mixed media (oil) on Birch panel