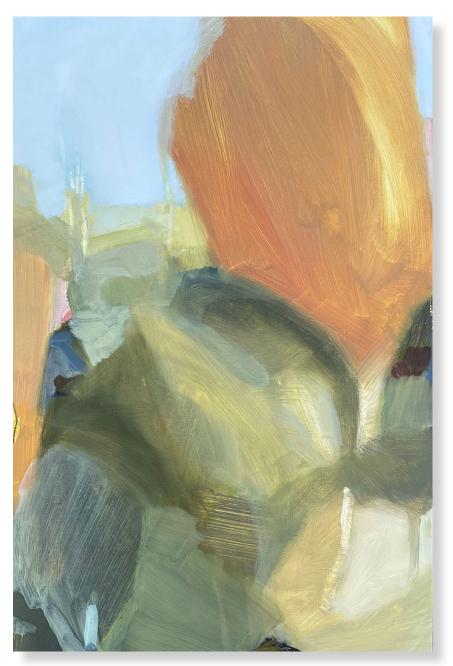

Forest II 60.5 x 40.5cm Mixed media (oil) on Birch panel

Forest III 60.5 x 40.5cm Mixed media (oil) on Birch panel \$2100

Forest IV 60.5 x 40.5cm Mixed media (oil) on Birch panel \$2100

Woods 40.5 x 60cm Mixed media (oil) on Birch panel