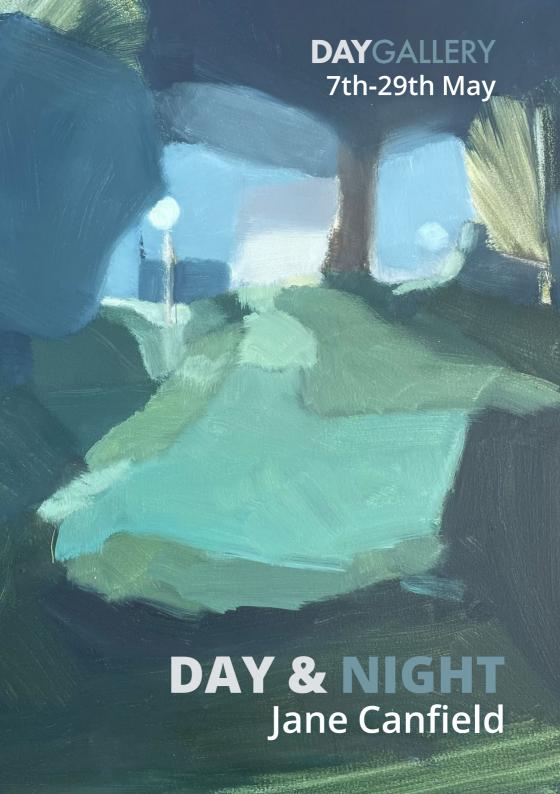

## Day & Night

I've long been intrigued by the early evening hours and inspired by the many interpretations by amazing painters. From Whistler's soft, moody, evocative nocturnes to Clarice Beckett's modern-before-her-time urban scenes, to contemporary artists practicing today.

The subtle light in the darkness, the colours, the cool air, and the shapes are even more restricted than in the daylight. I wanted these paintings to be 'opposites', the colour-popping out of the darkness. The 'Day' paintings, a contrast to the night shapes.

Jane Canfield 2022

Front cover

Night 60.5 x 40.5cm Mixed media (oil) on Birch panel

Forest I 60.5 x 40.5cm

Mixed media (oil) on Birch panel

\$2100

Hampton Morning 60 x 150cm Mixed media (oil) on Birch panel