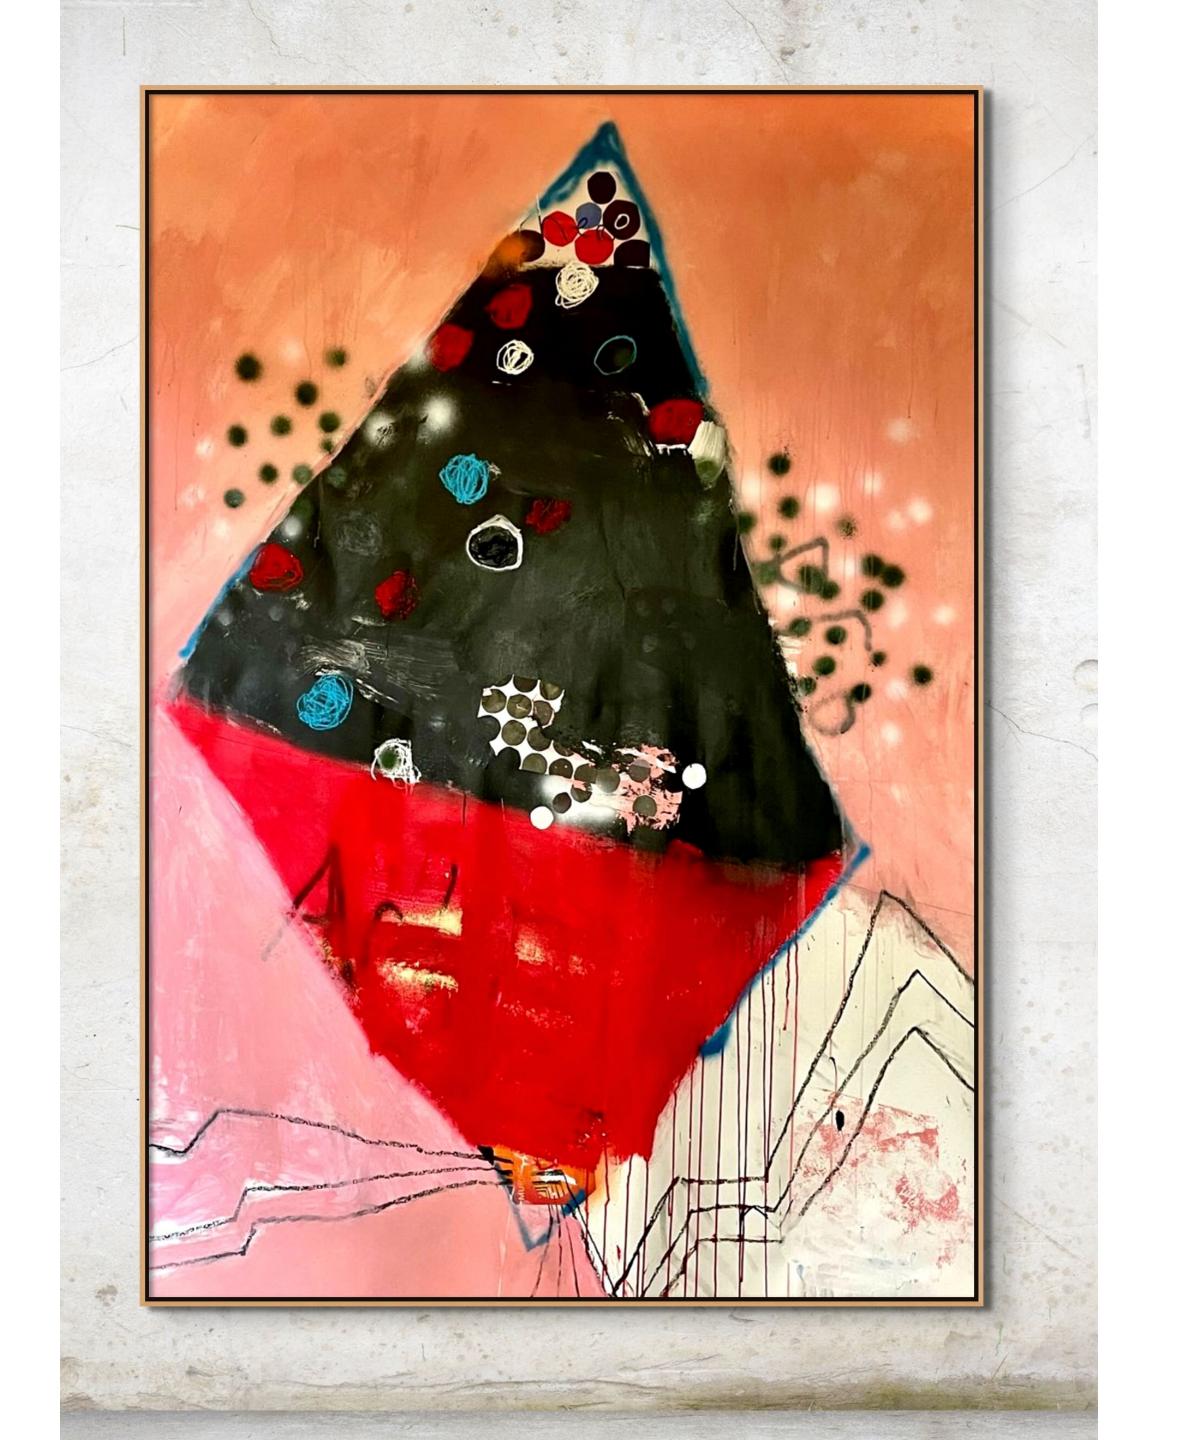

#### For My Big Feelings

Mixed media on canvas 190 x 137 cm Tasmanian Oak shadow box frame

#### Here, There and Everywhere

Mixed media on canvas 190 x 137 cm Tasmanian Oak shadow box frame