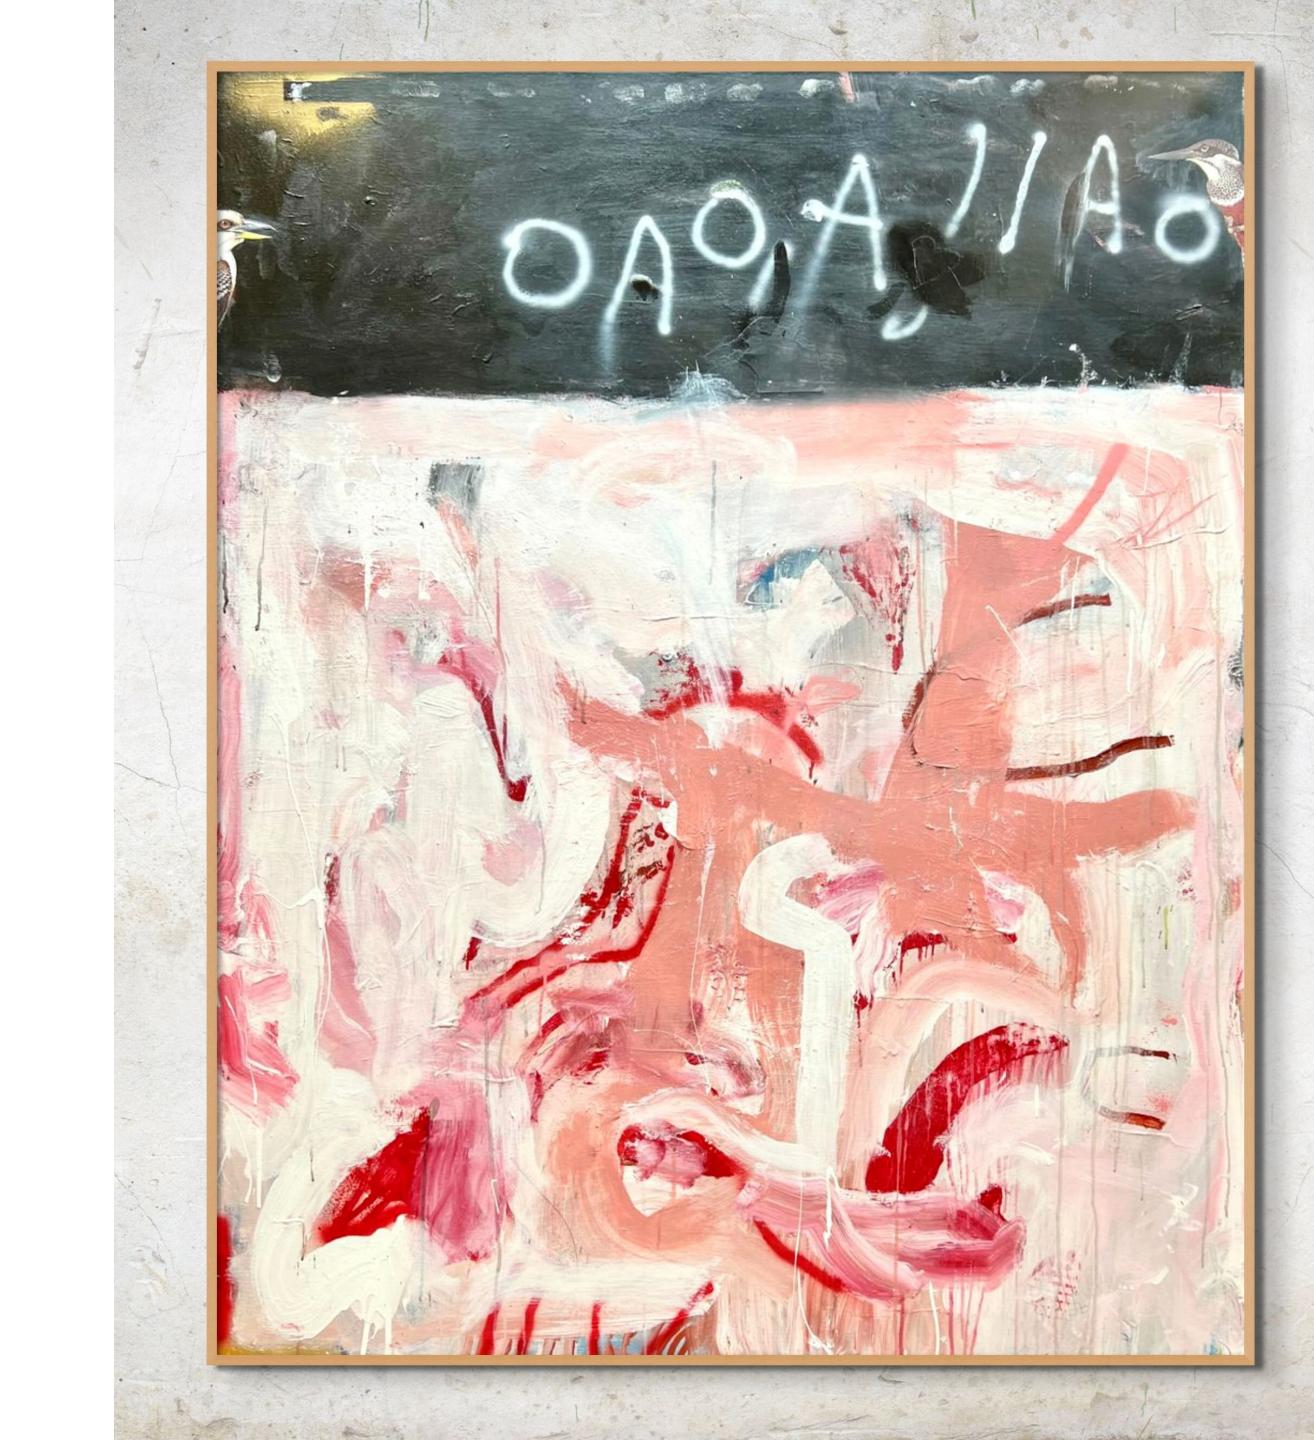

#### AOA

Mixed media on canvas 152 x 122 cm Tasmanian Oak shadow box frame

\$6,700

Detail

AOA