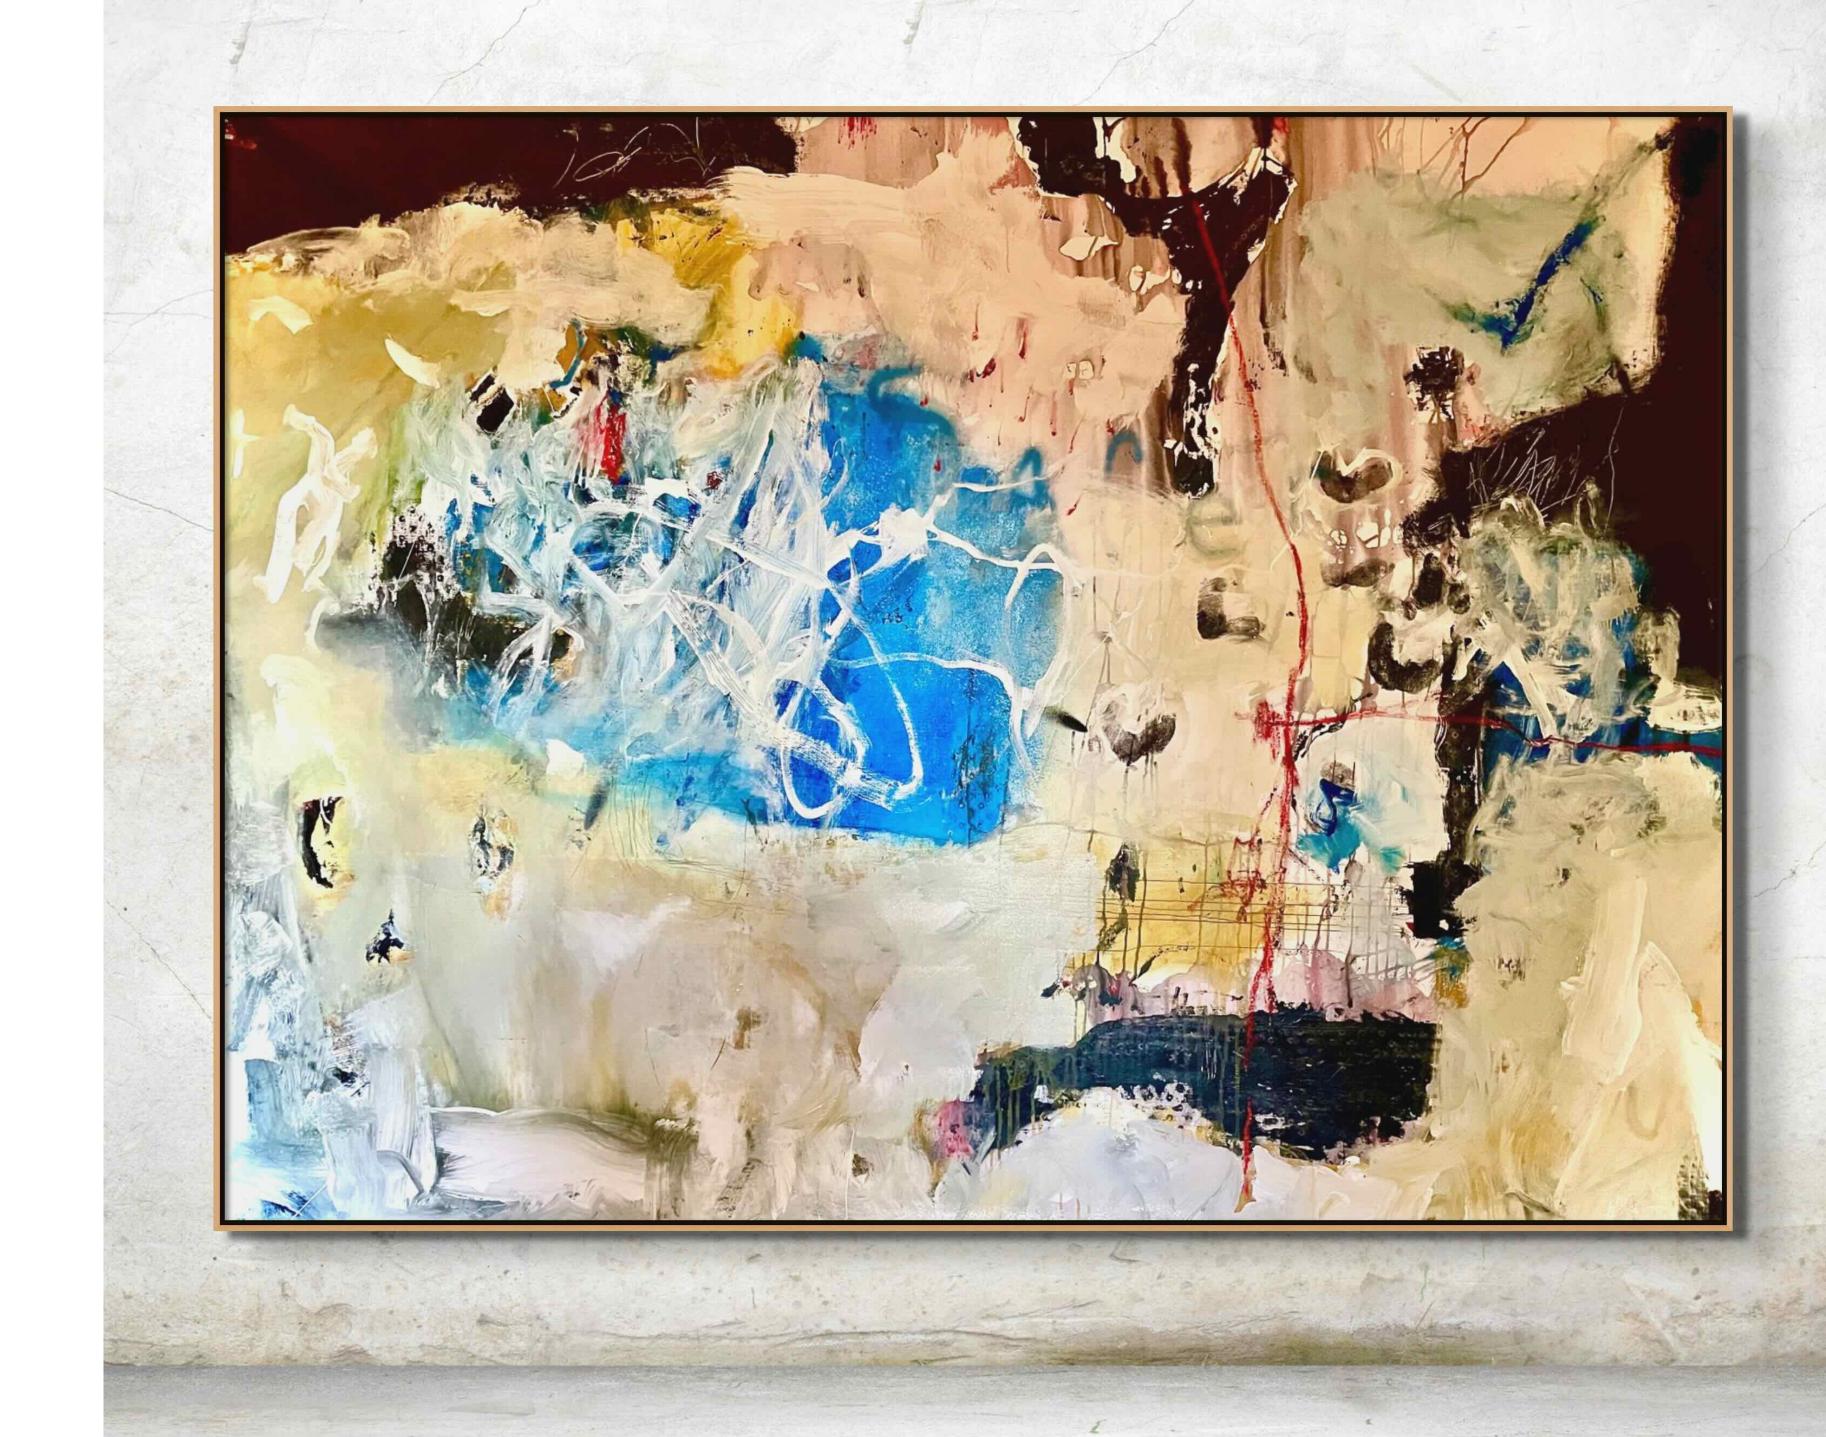

#### Thigh High And Safety Net

Mixed media on canvas 195 x 195 cm Tasmanian Oak shadow box frame

\$10,000