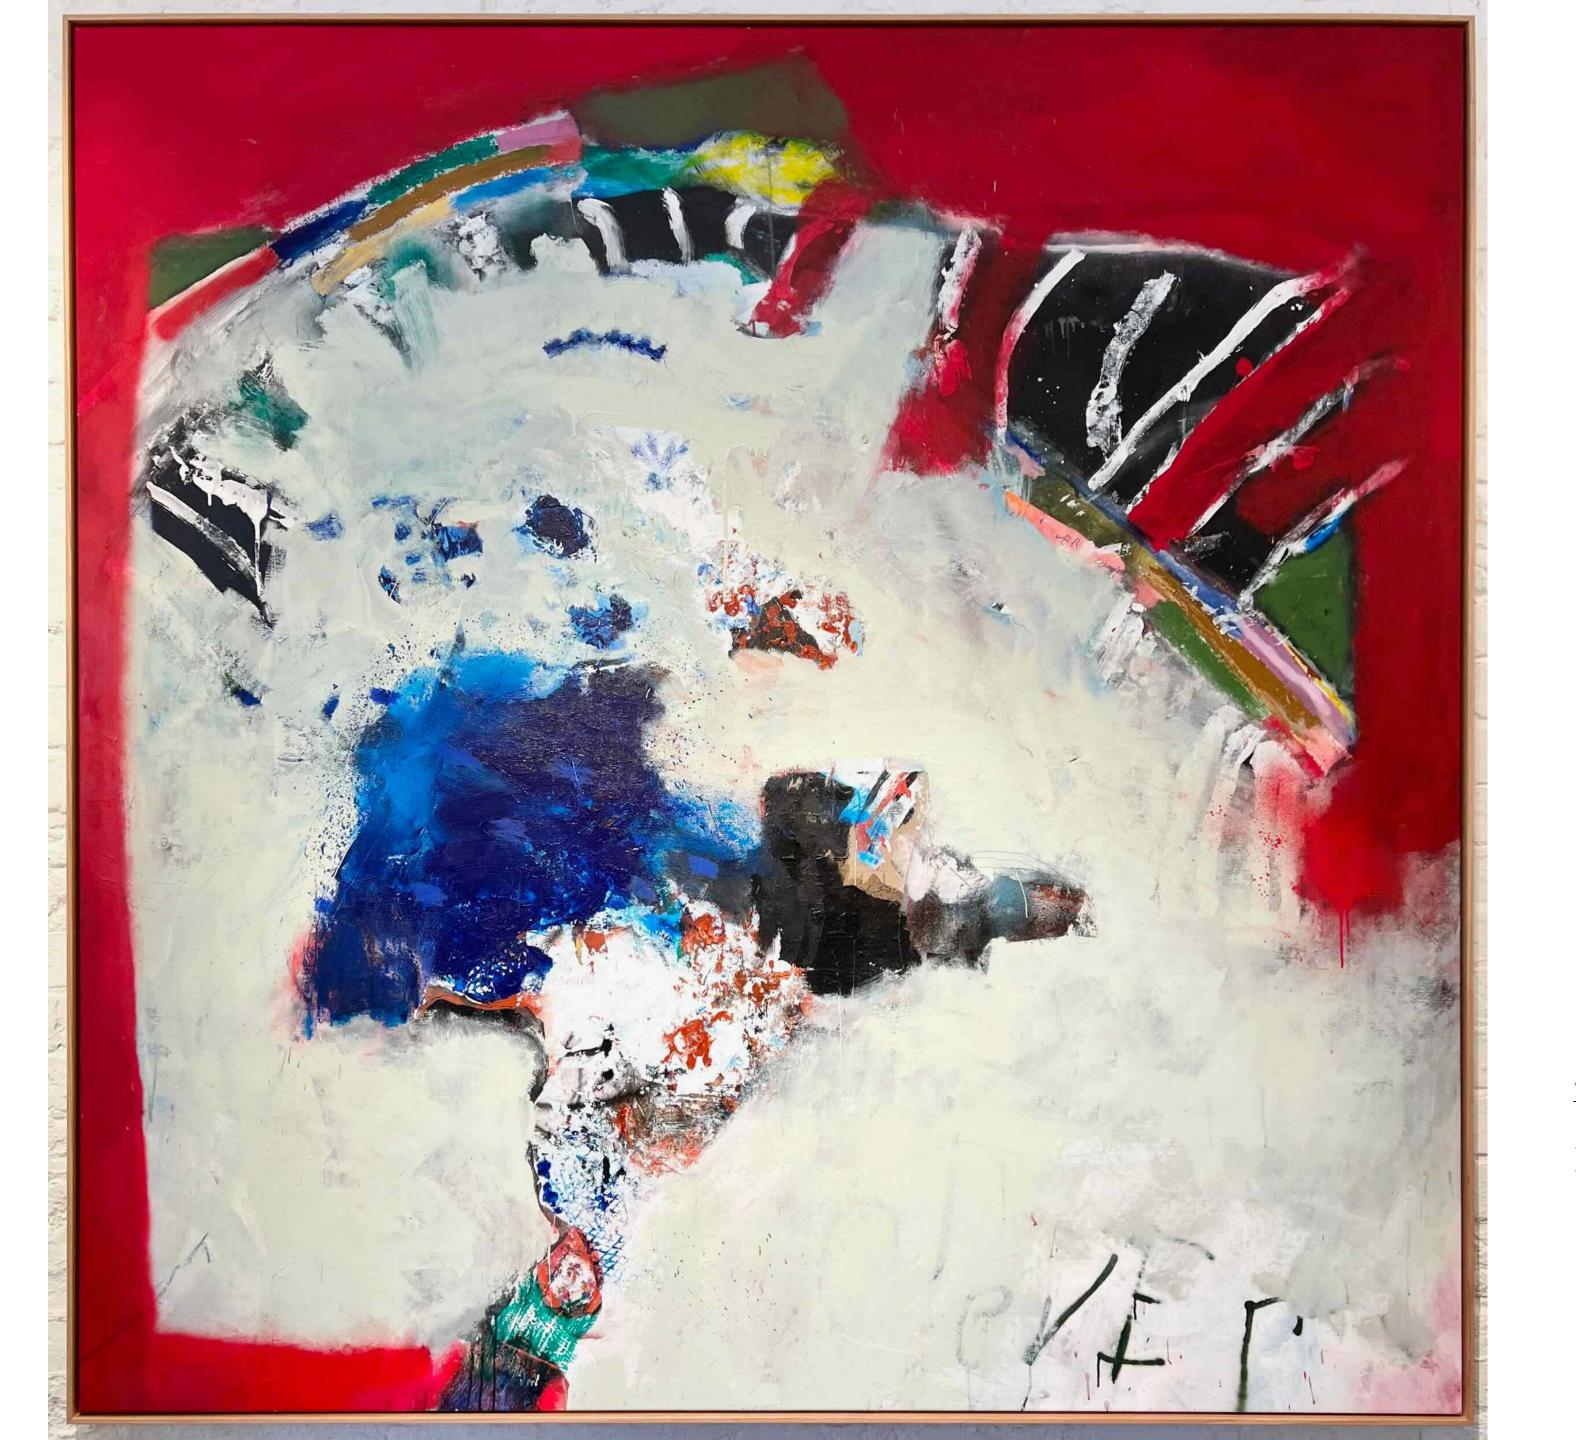

#### Assembling A Man

Mixed media on canvas 140 x 190 cm Tasmanian Oak shadow box frame

#### So Wild As Beating

Mixed media on canvas 130 x 190 cm Tasmanian Oak shadow box frame

#### Before You Wake Up

Mixed media on canvas 140 x 190 cm Tasmanian Oak shadow box frame

#### Replay Again

Mixed media on canvas 140 x 190 cm Tasmanian Oak shadow box frame