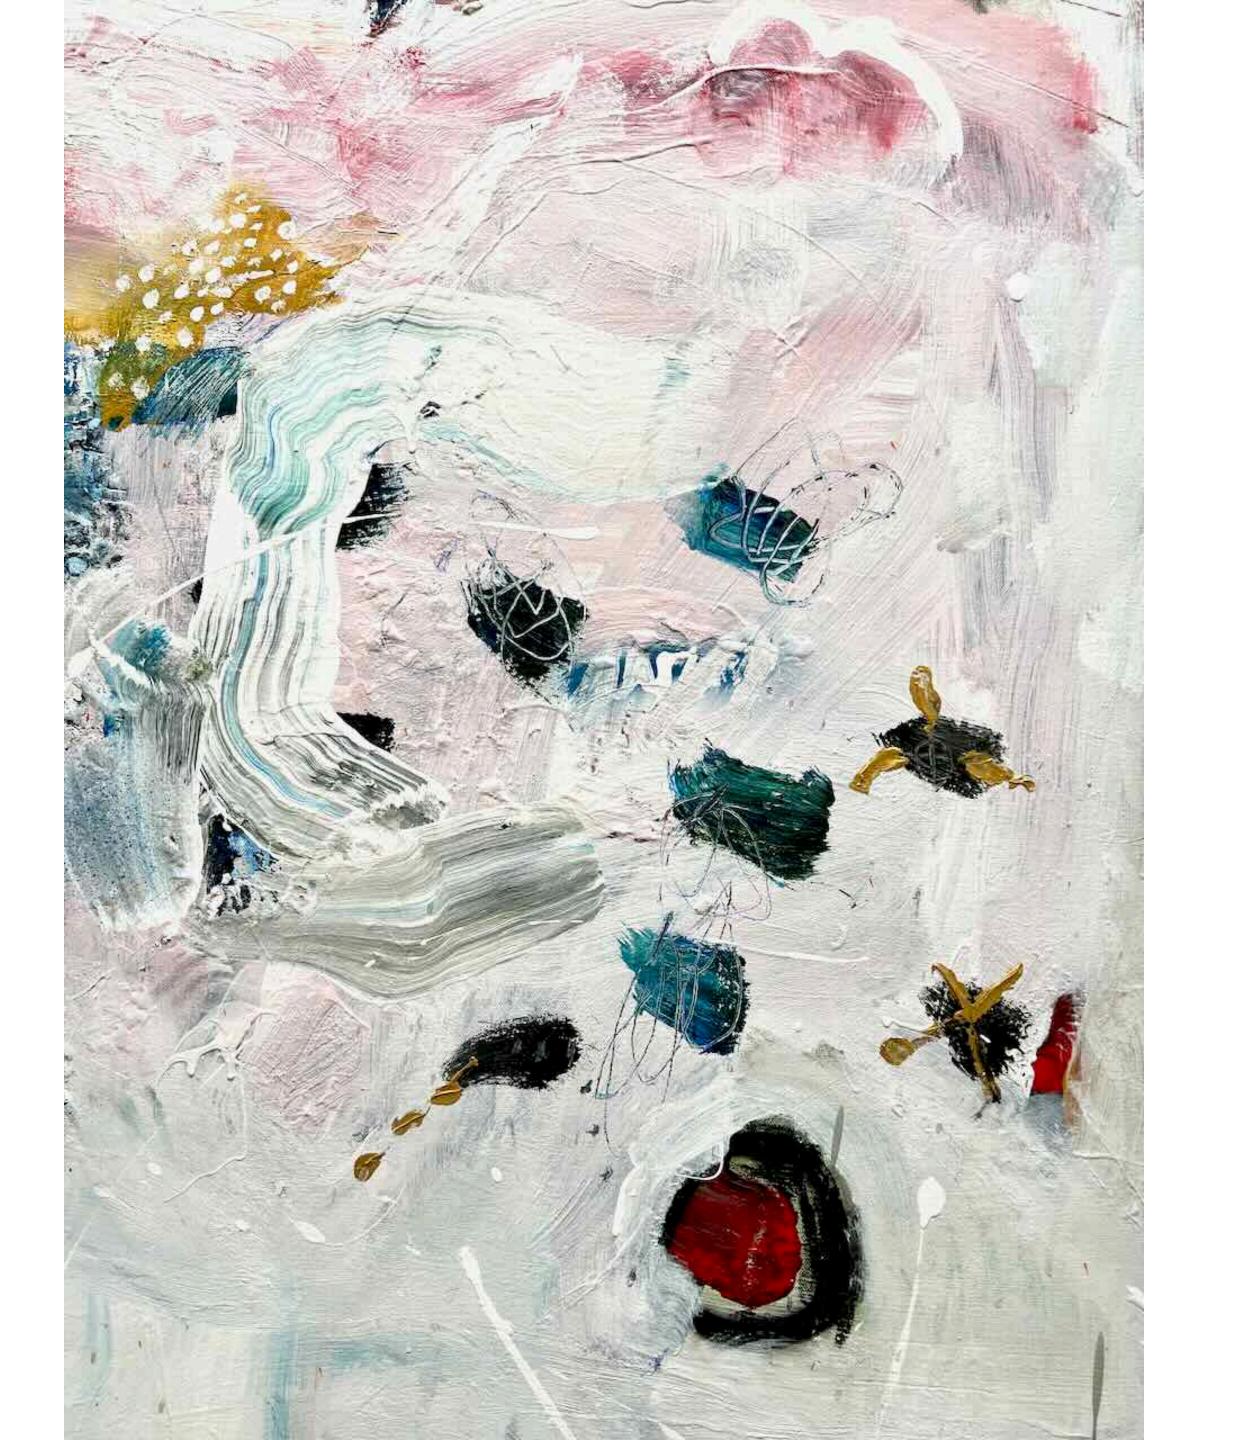

#### Shine of the Ever

Mixed media on canvas 122 x 91 cm Tasmanian Oak shadow box frame

\$4,200