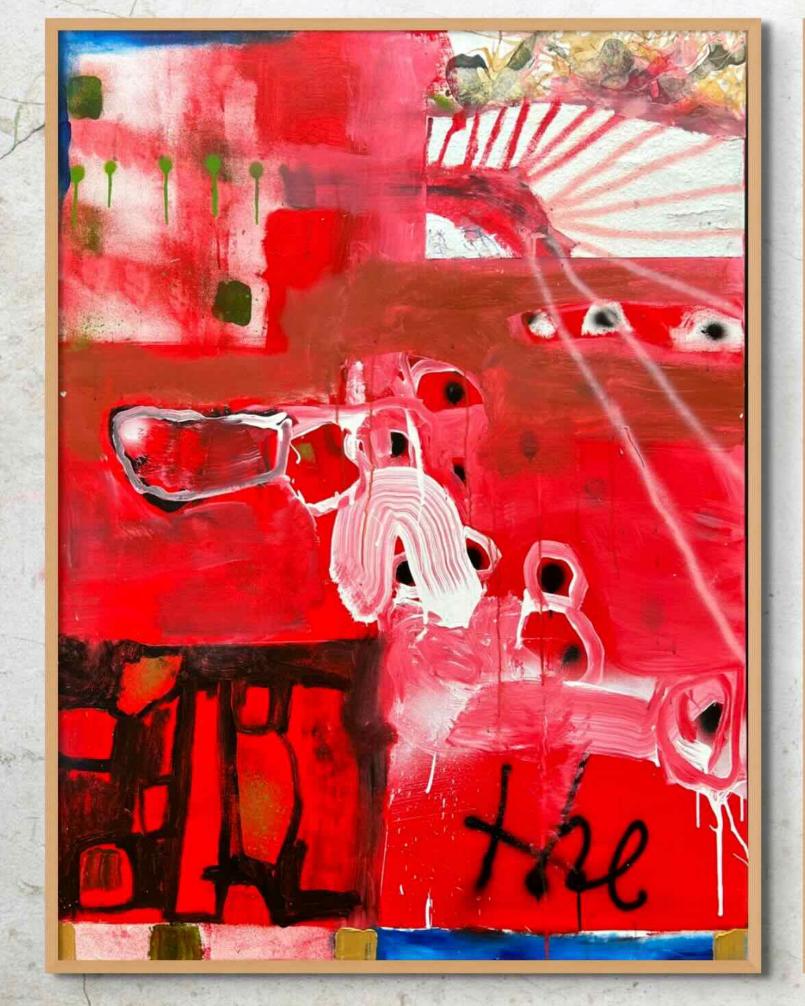

#### All The People Look So Small

Mixed media on canvas 152 x 122 cm Tasmanian Oak shadow box frame

\$6,700