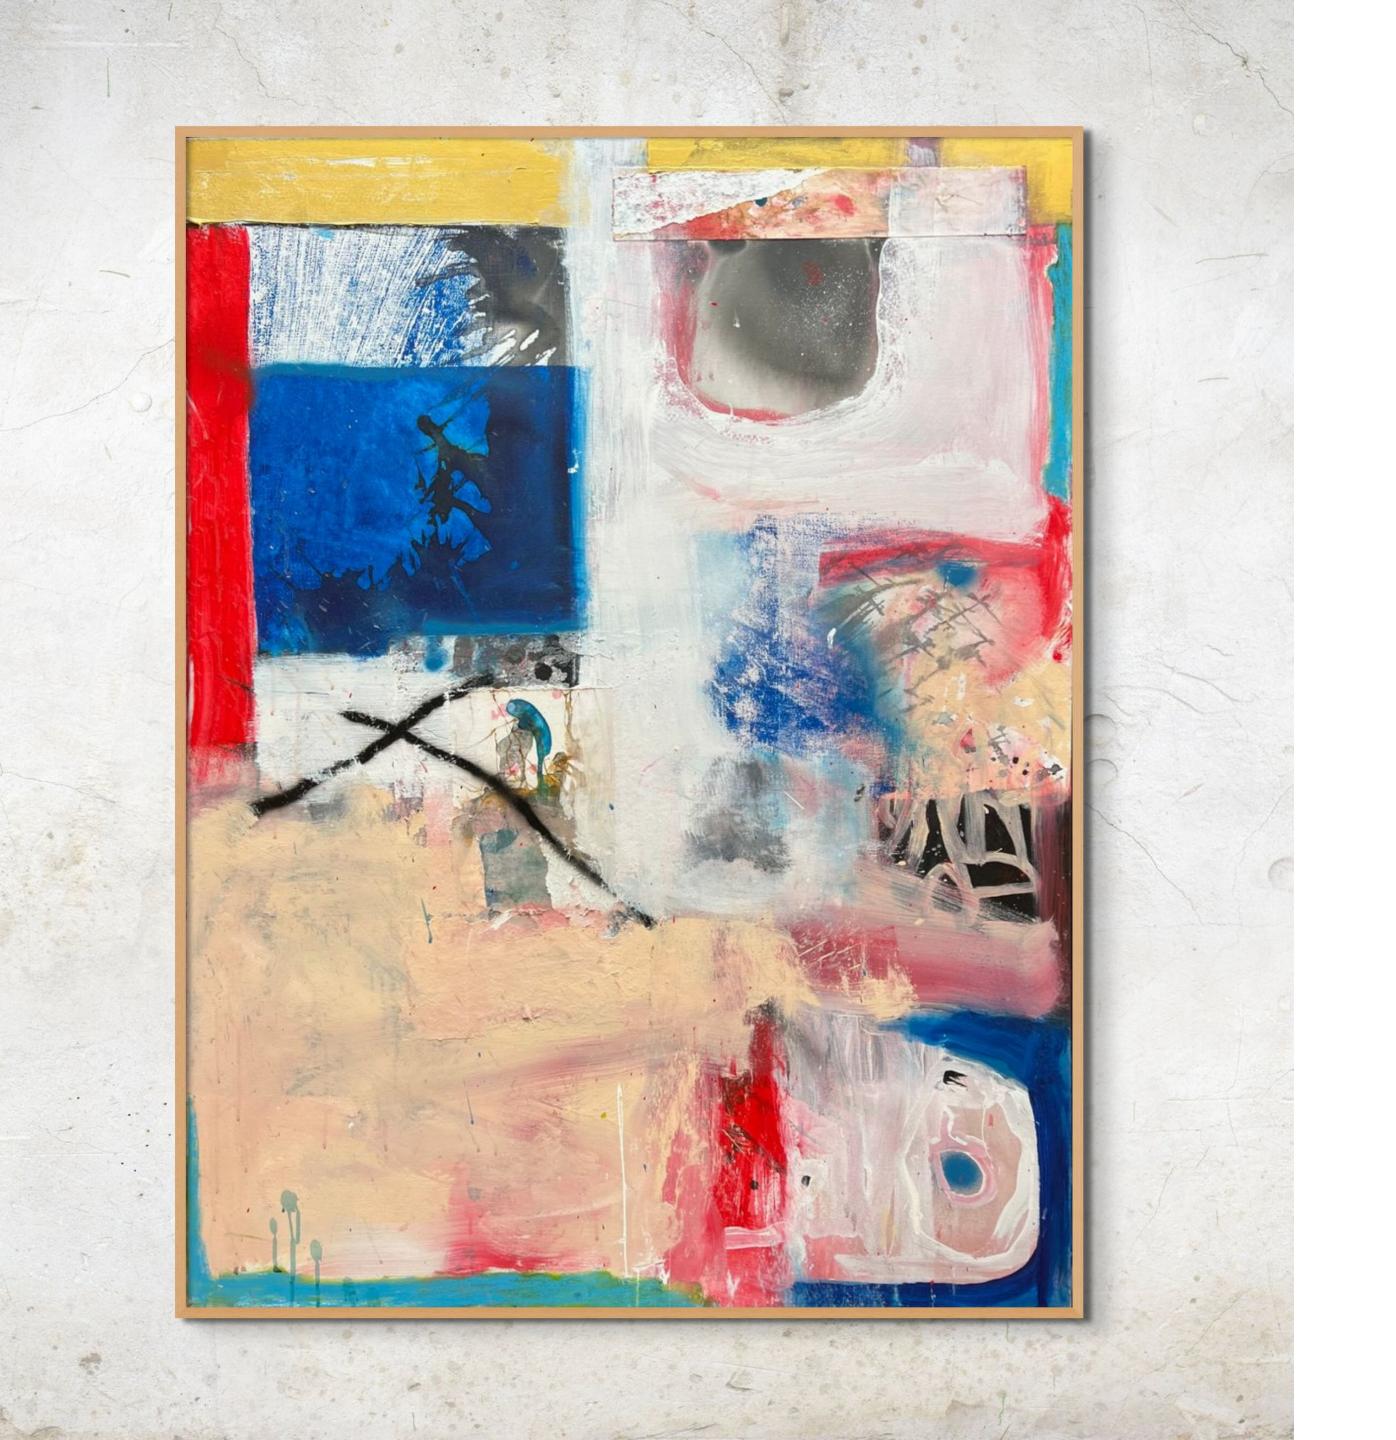

#### Wiggling and Flipping

Mixed media on canvas 122 x 91 cm Tasmanian Oak shadow box frame

\$4,200