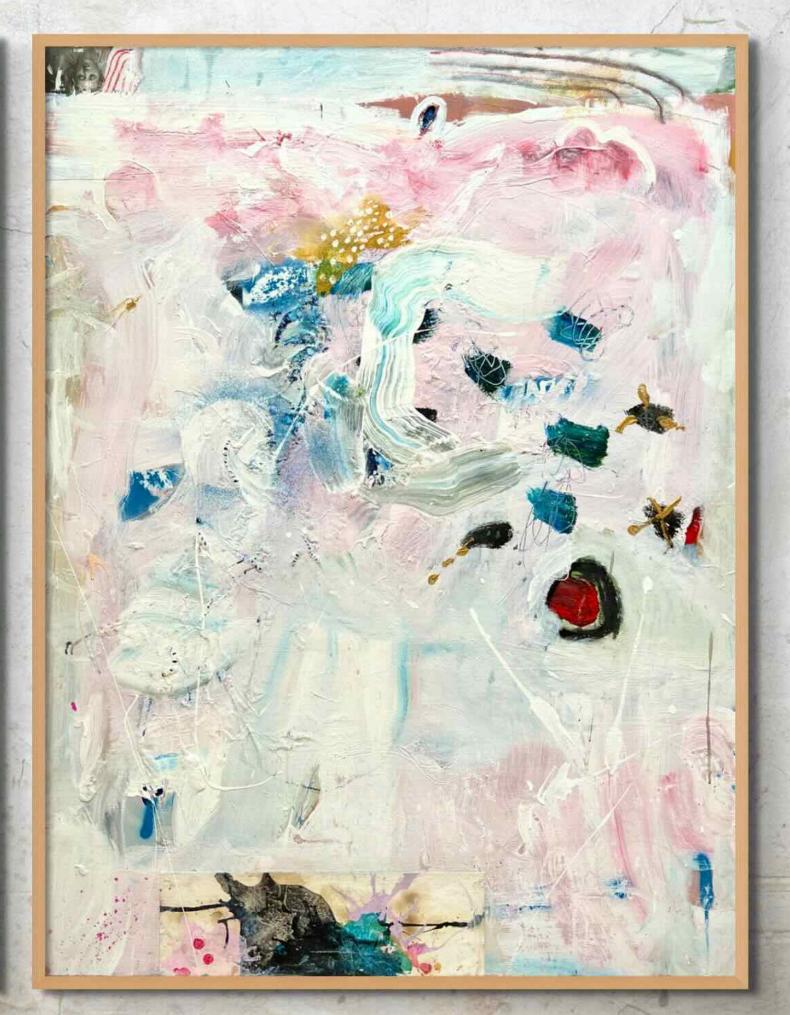

#### Shine of the Ever

Mixed media on canvas 122 x 91 cm Tasmanian Oak shadow box frame

\$4,200