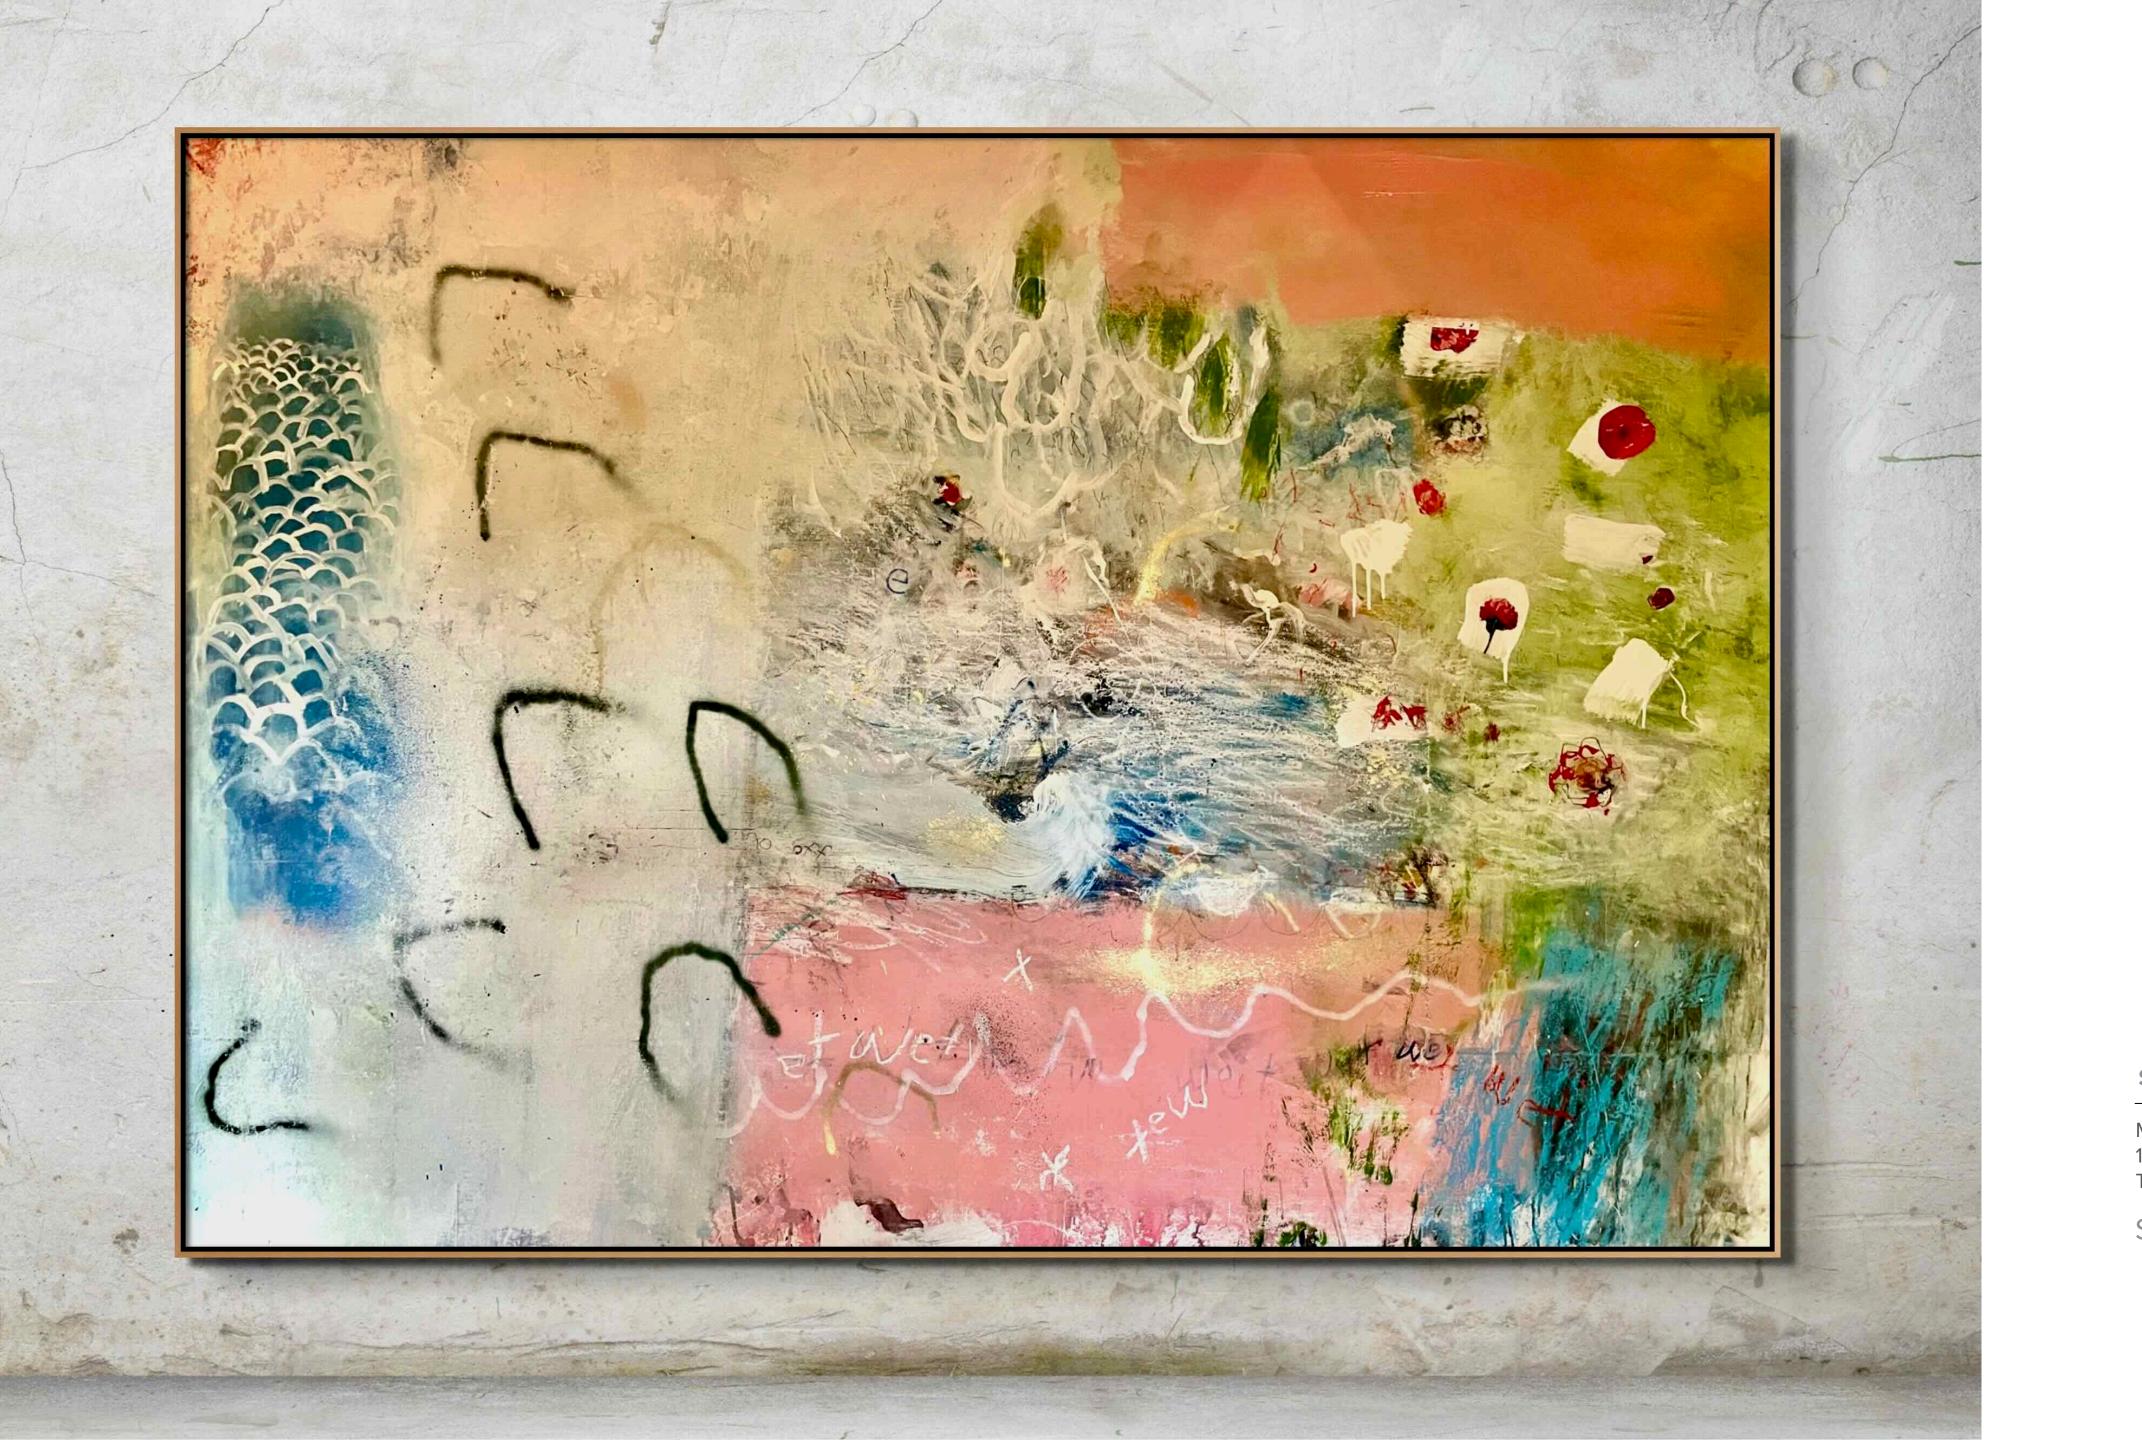

#### In the Chaos Dimension

Mixed media on canvas 160 x 194 cm Tasmanian Oak shadow box frame

\$8,500