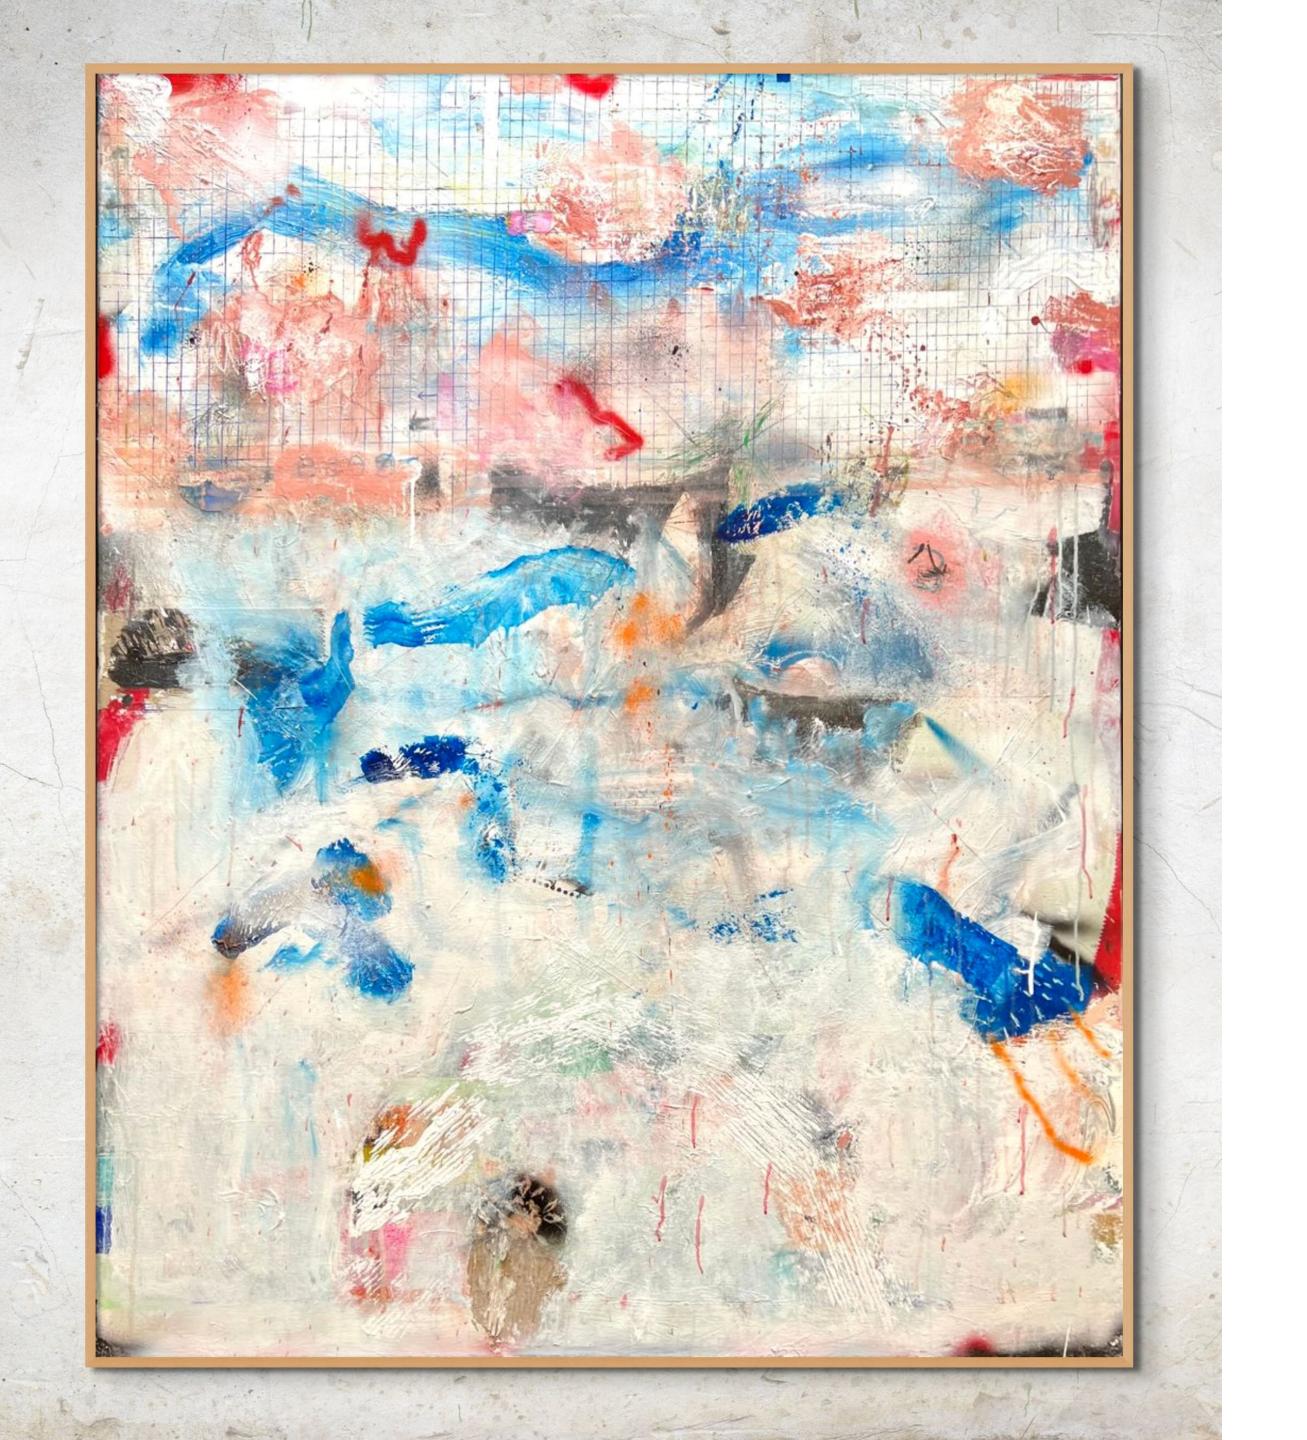

#### All The People Look So Small

Mixed media on canvas 152 x 122 cm Tasmanian Oak shadow box frame

\$6,700