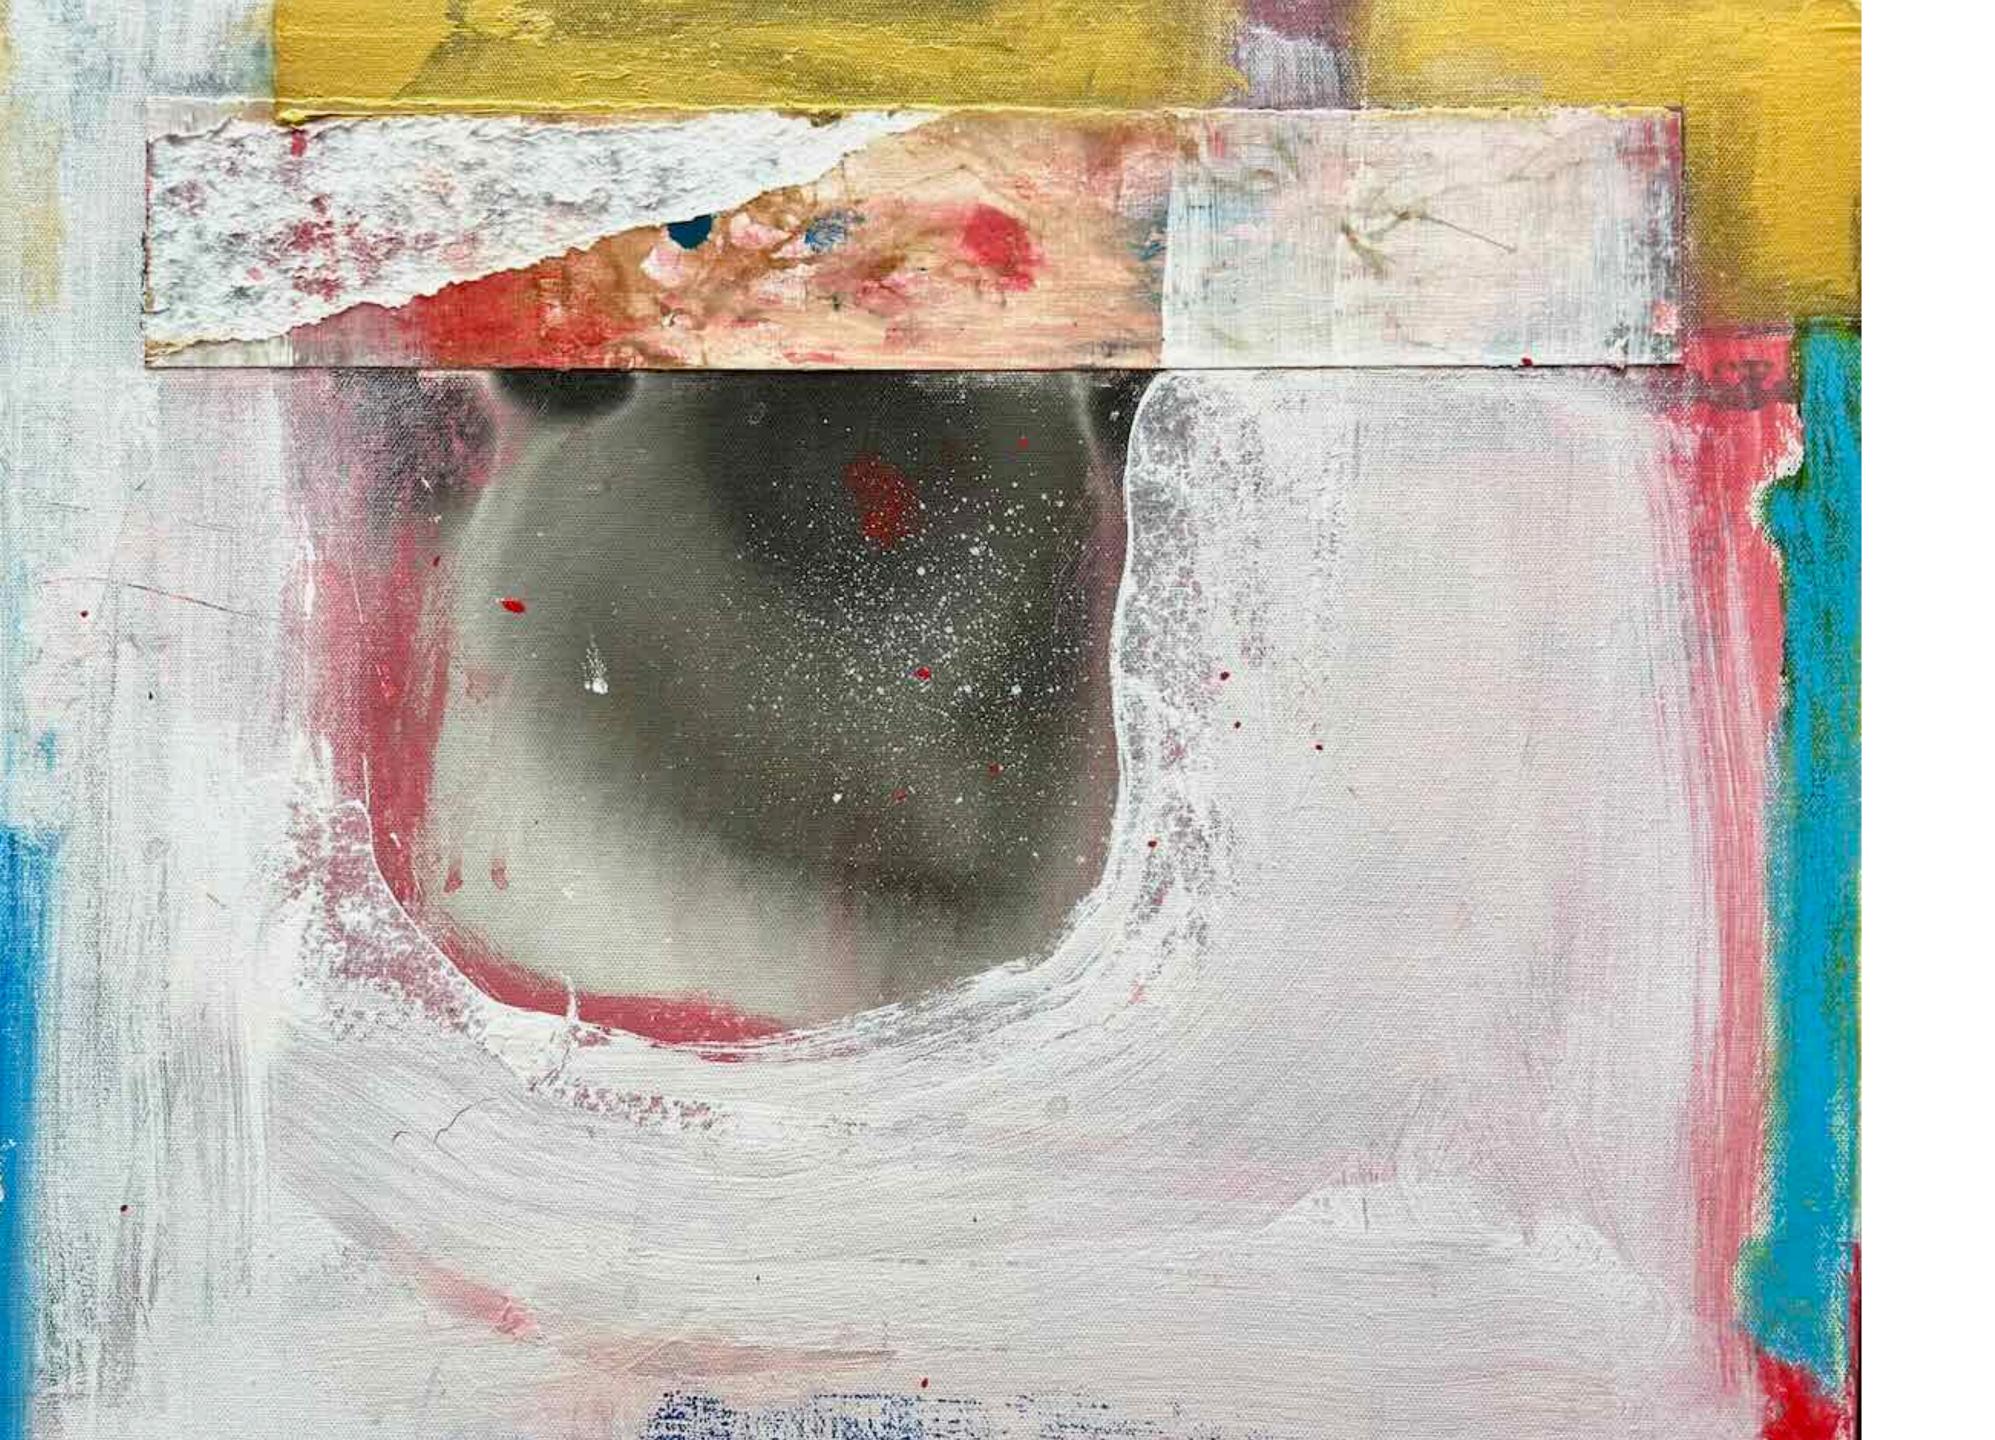

#### AOA

Mixed media on canvas 152 x 122 cm Tasmanian Oak shadow box frame

\$6,700

Detail

AOA