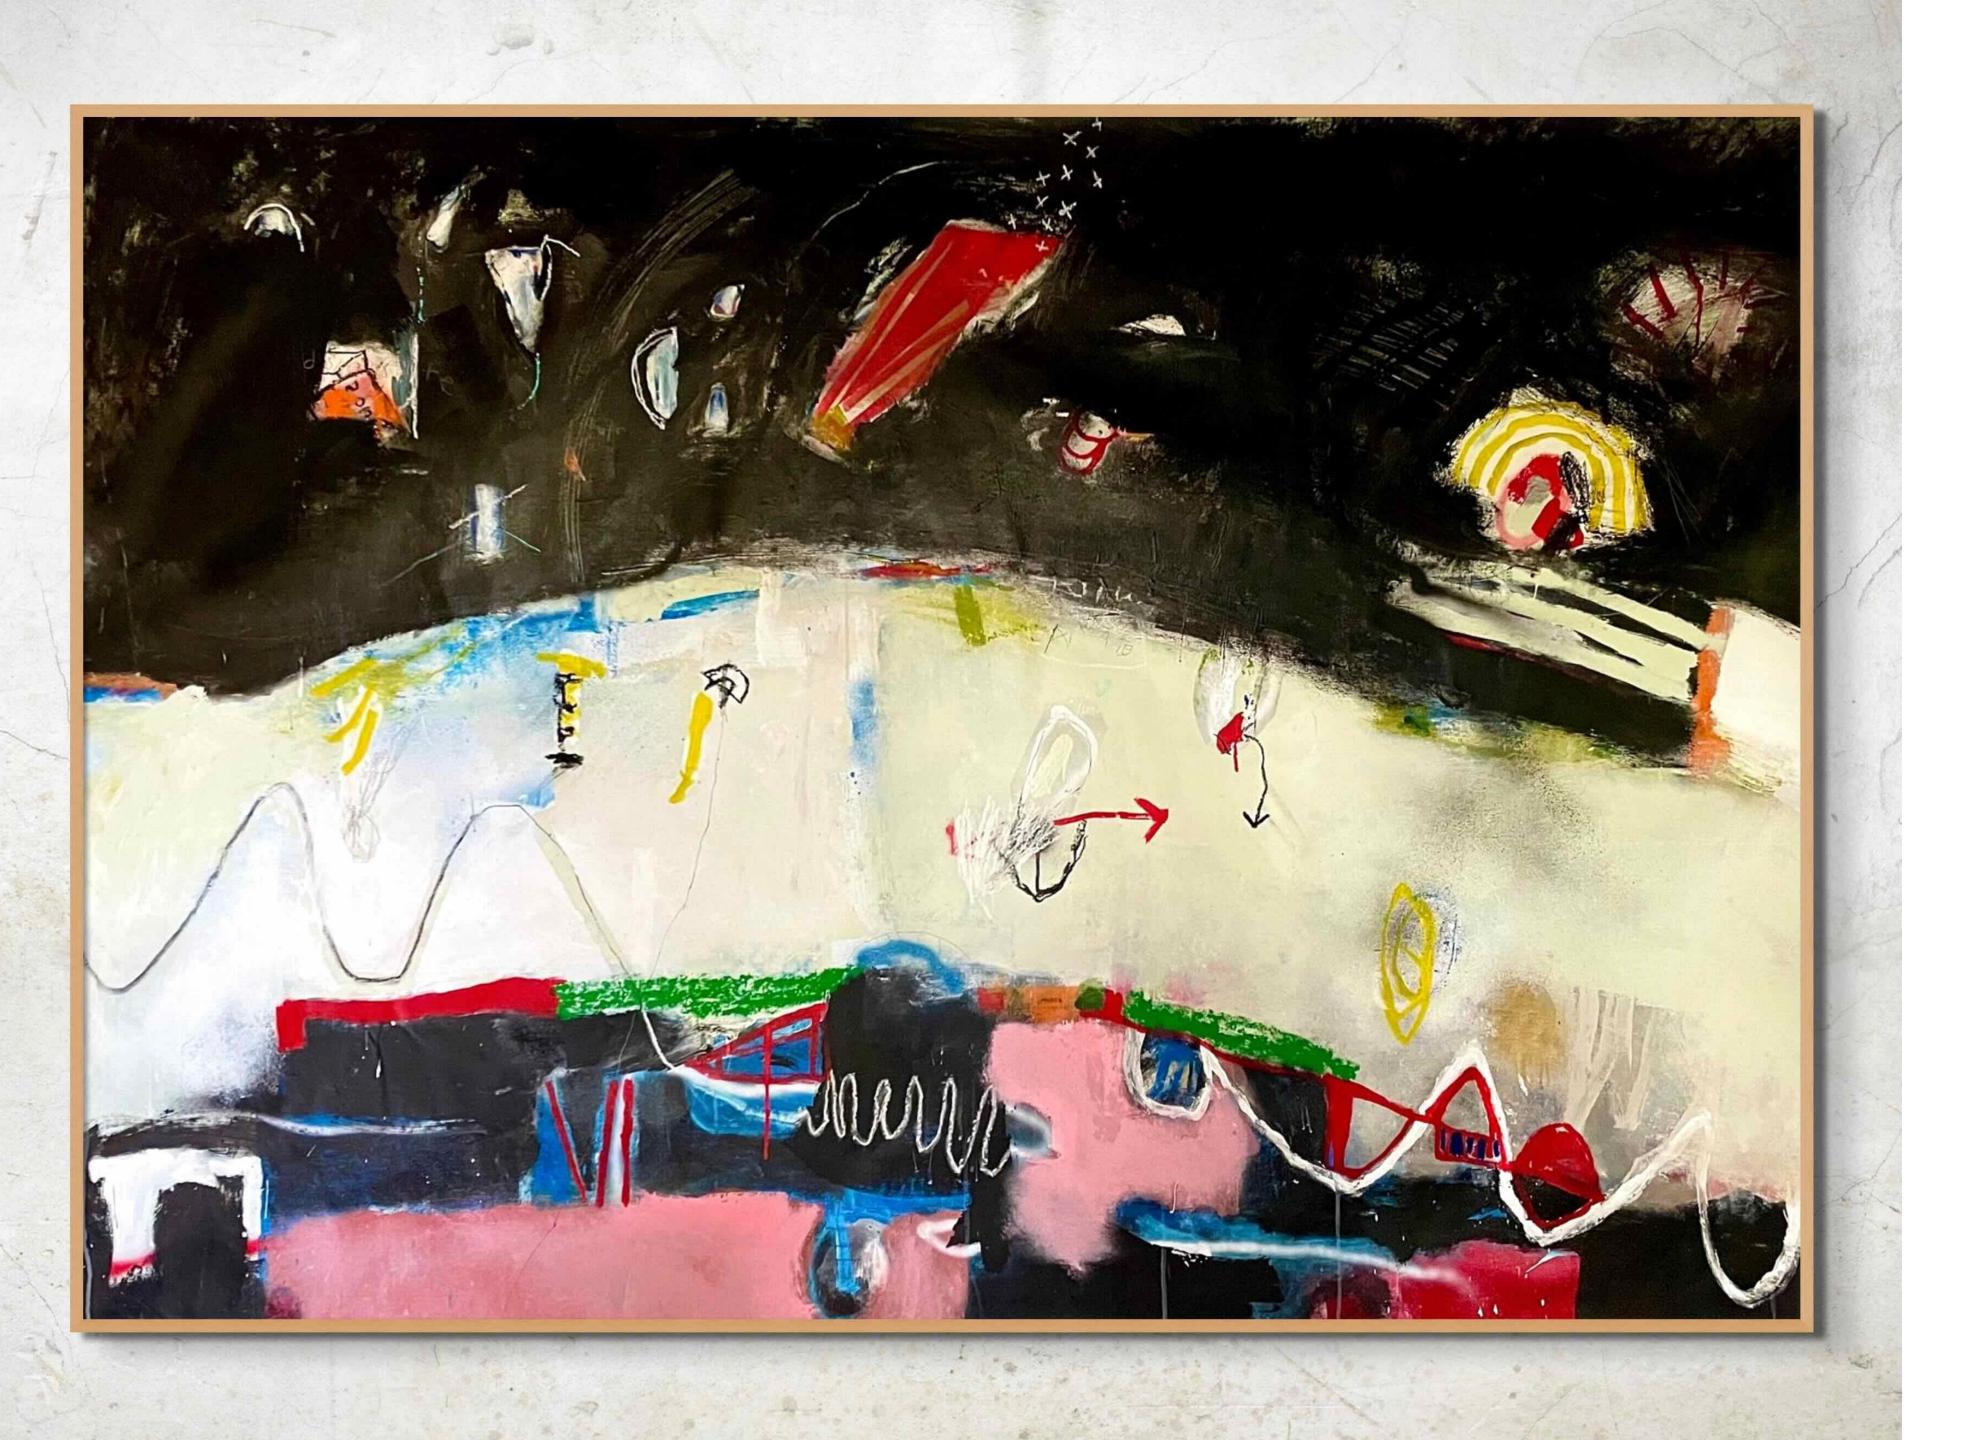

#### In the Chaos Dimension

Mixed media on canvas 160 x 194 cm Tasmanian Oak shadow box frame

\$8,500