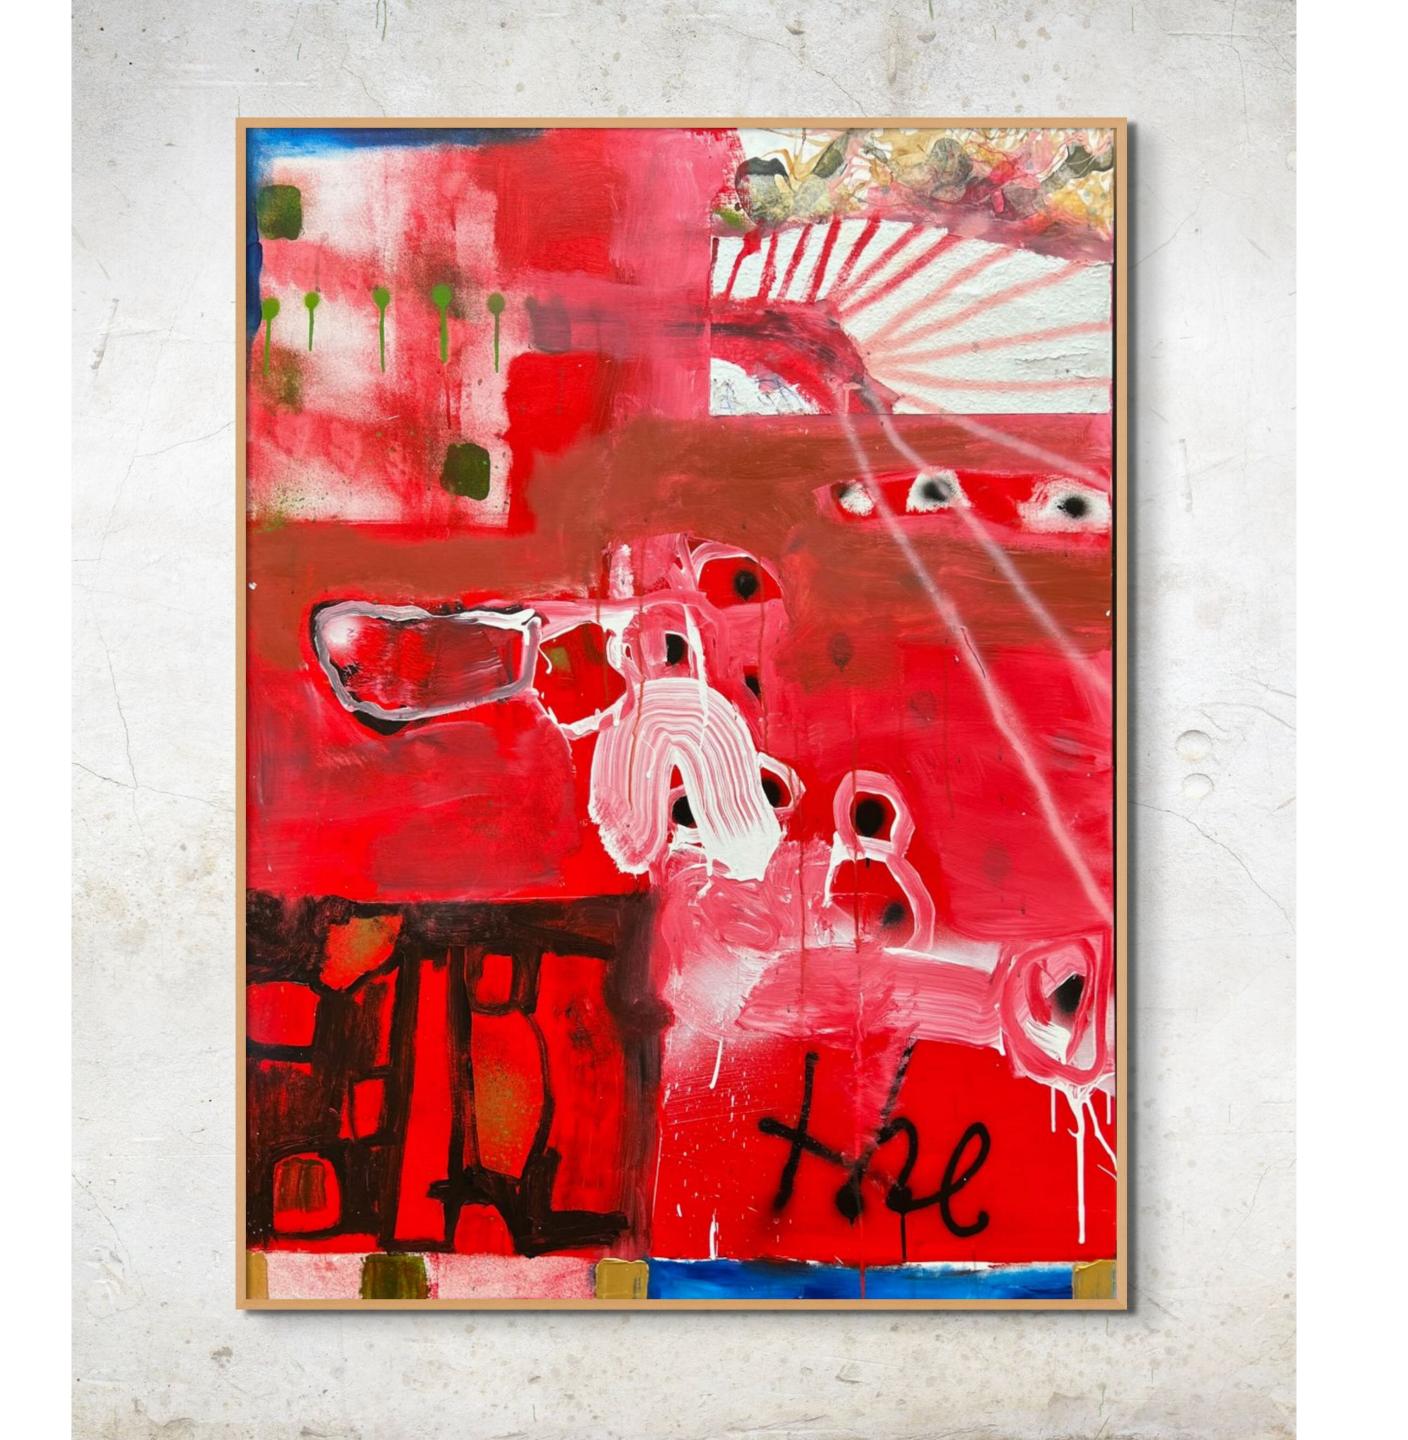

#### All The People Look So Small

Mixed media on canvas 152 x 122 cm Tasmanian Oak shadow box frame

\$6,700