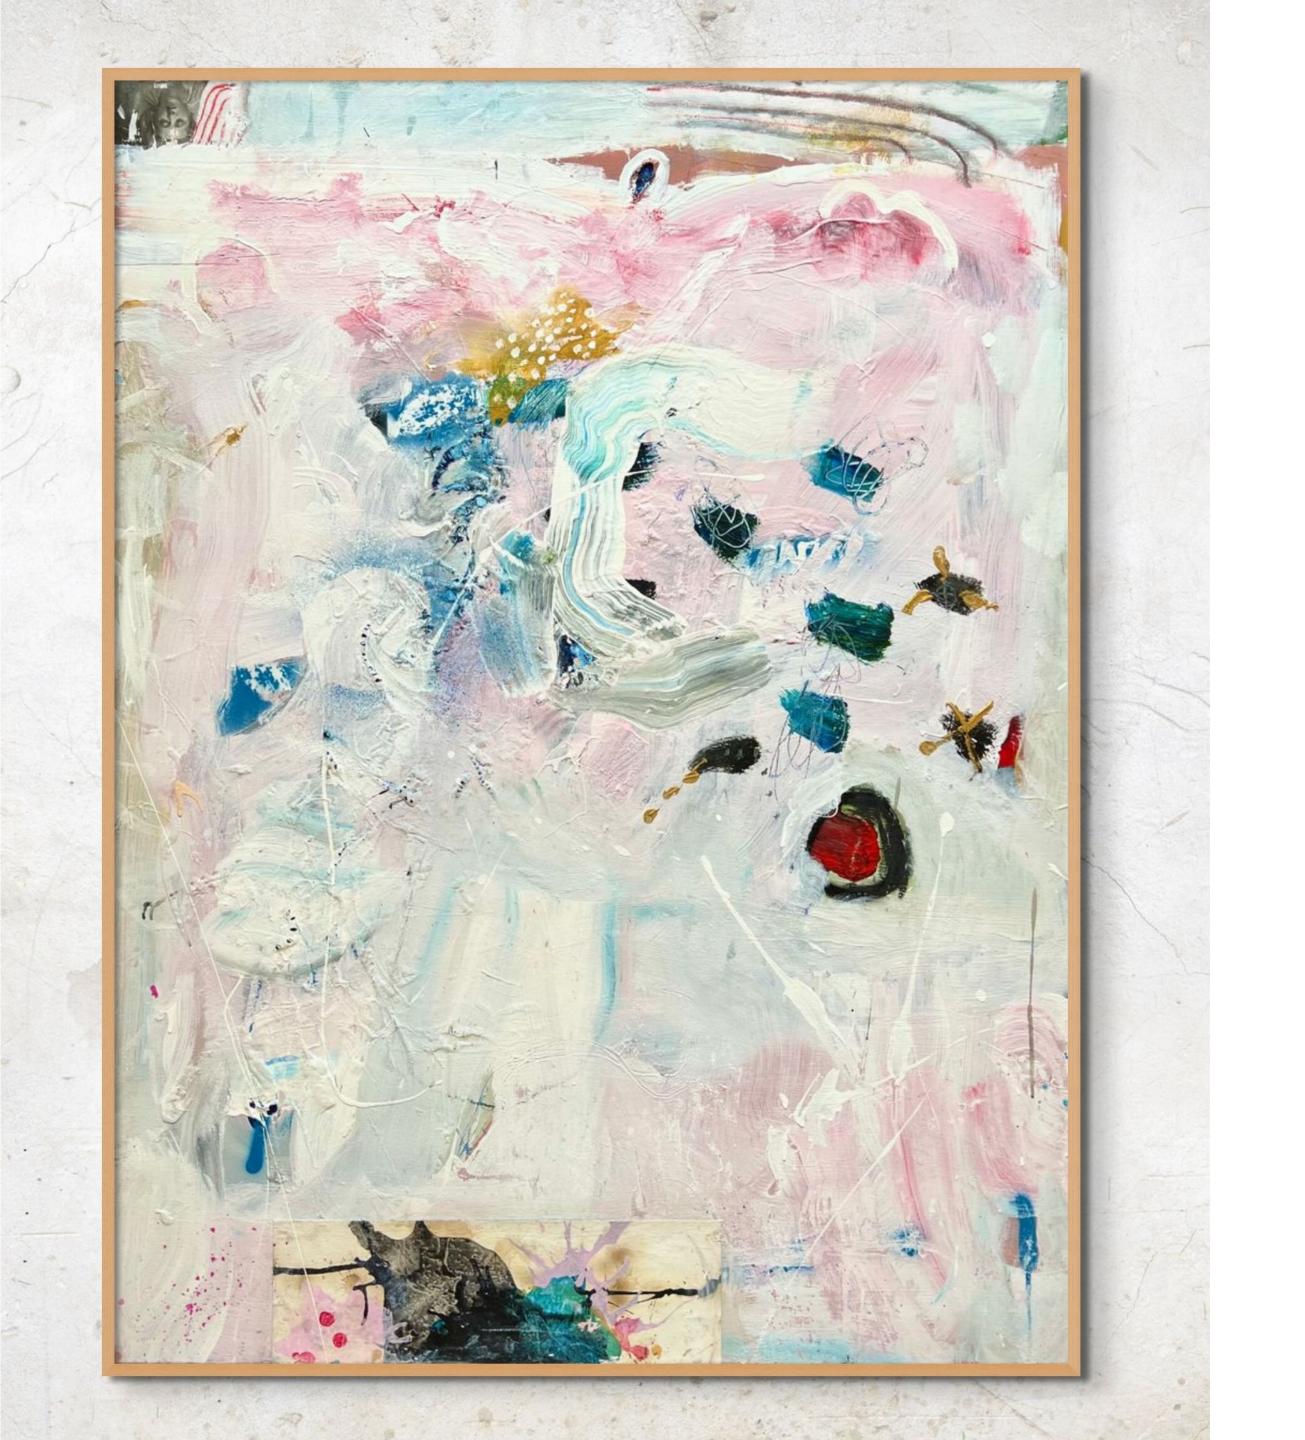

#### Shine of the Ever

Mixed media on canvas 122 x 91 cm Tasmanian Oak shadow box frame

\$4,200