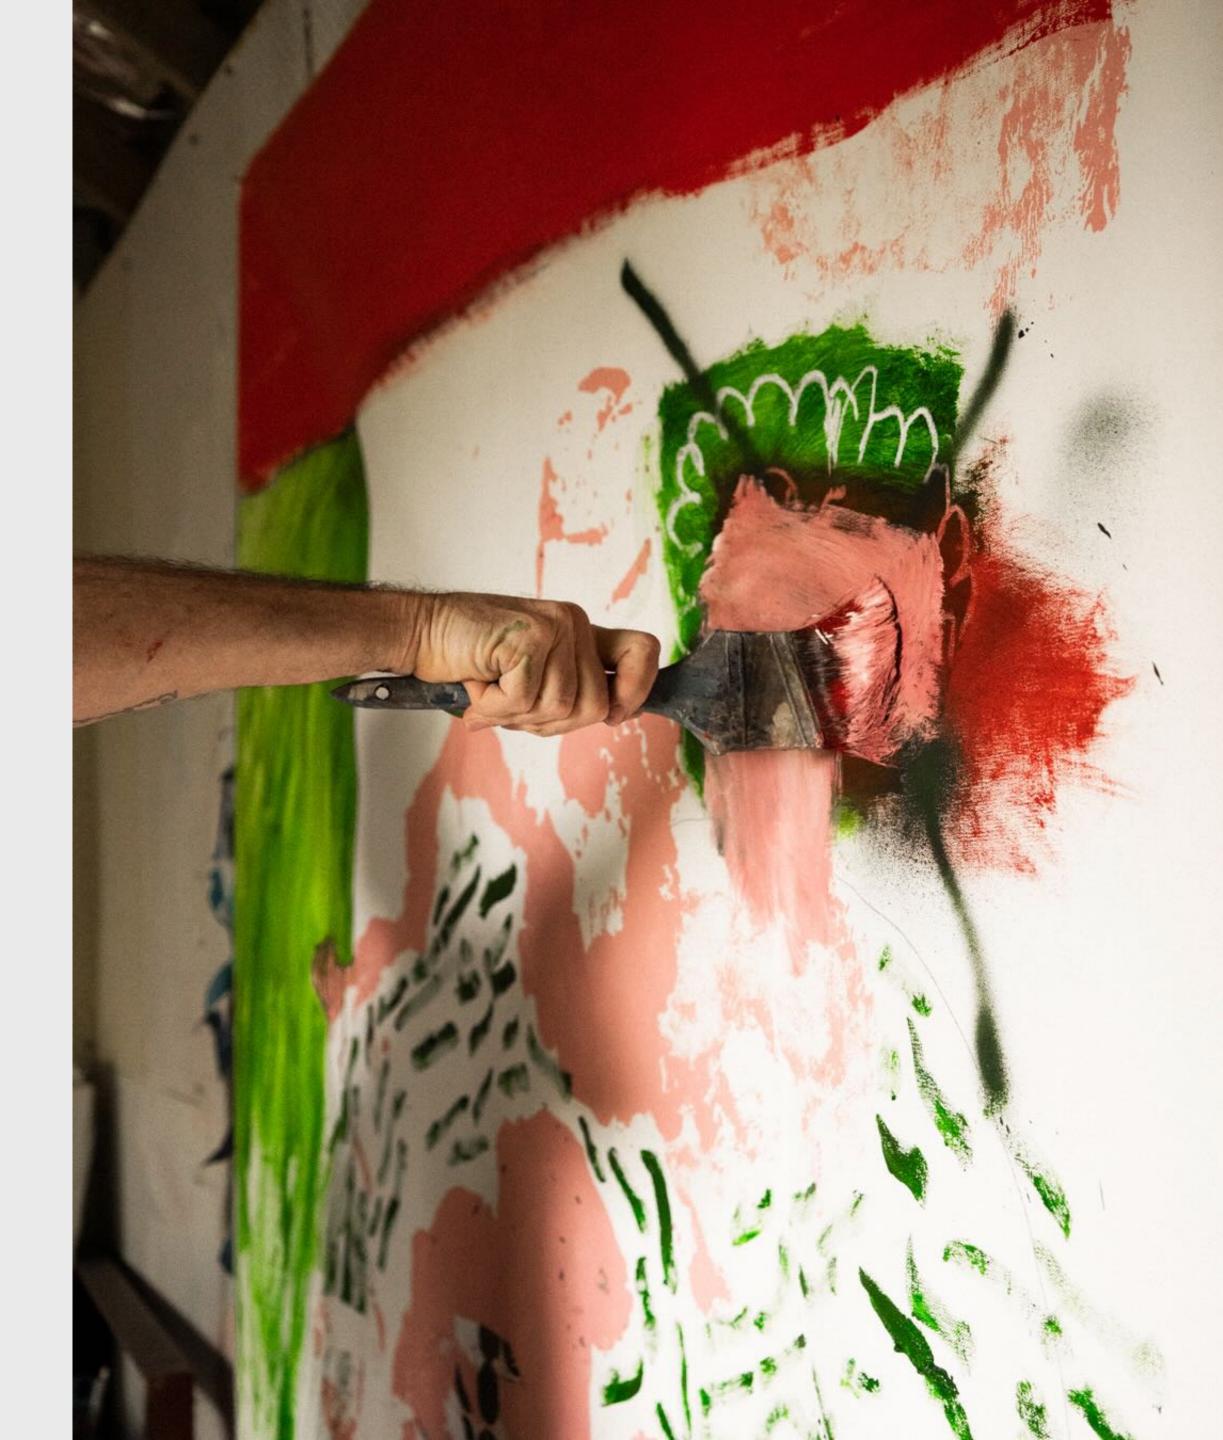

# "I put paint on my brush, have faith and paint." I go by intuition."

Harold David

# "It's all about starting somewhere and embracing the fear."

Harold David