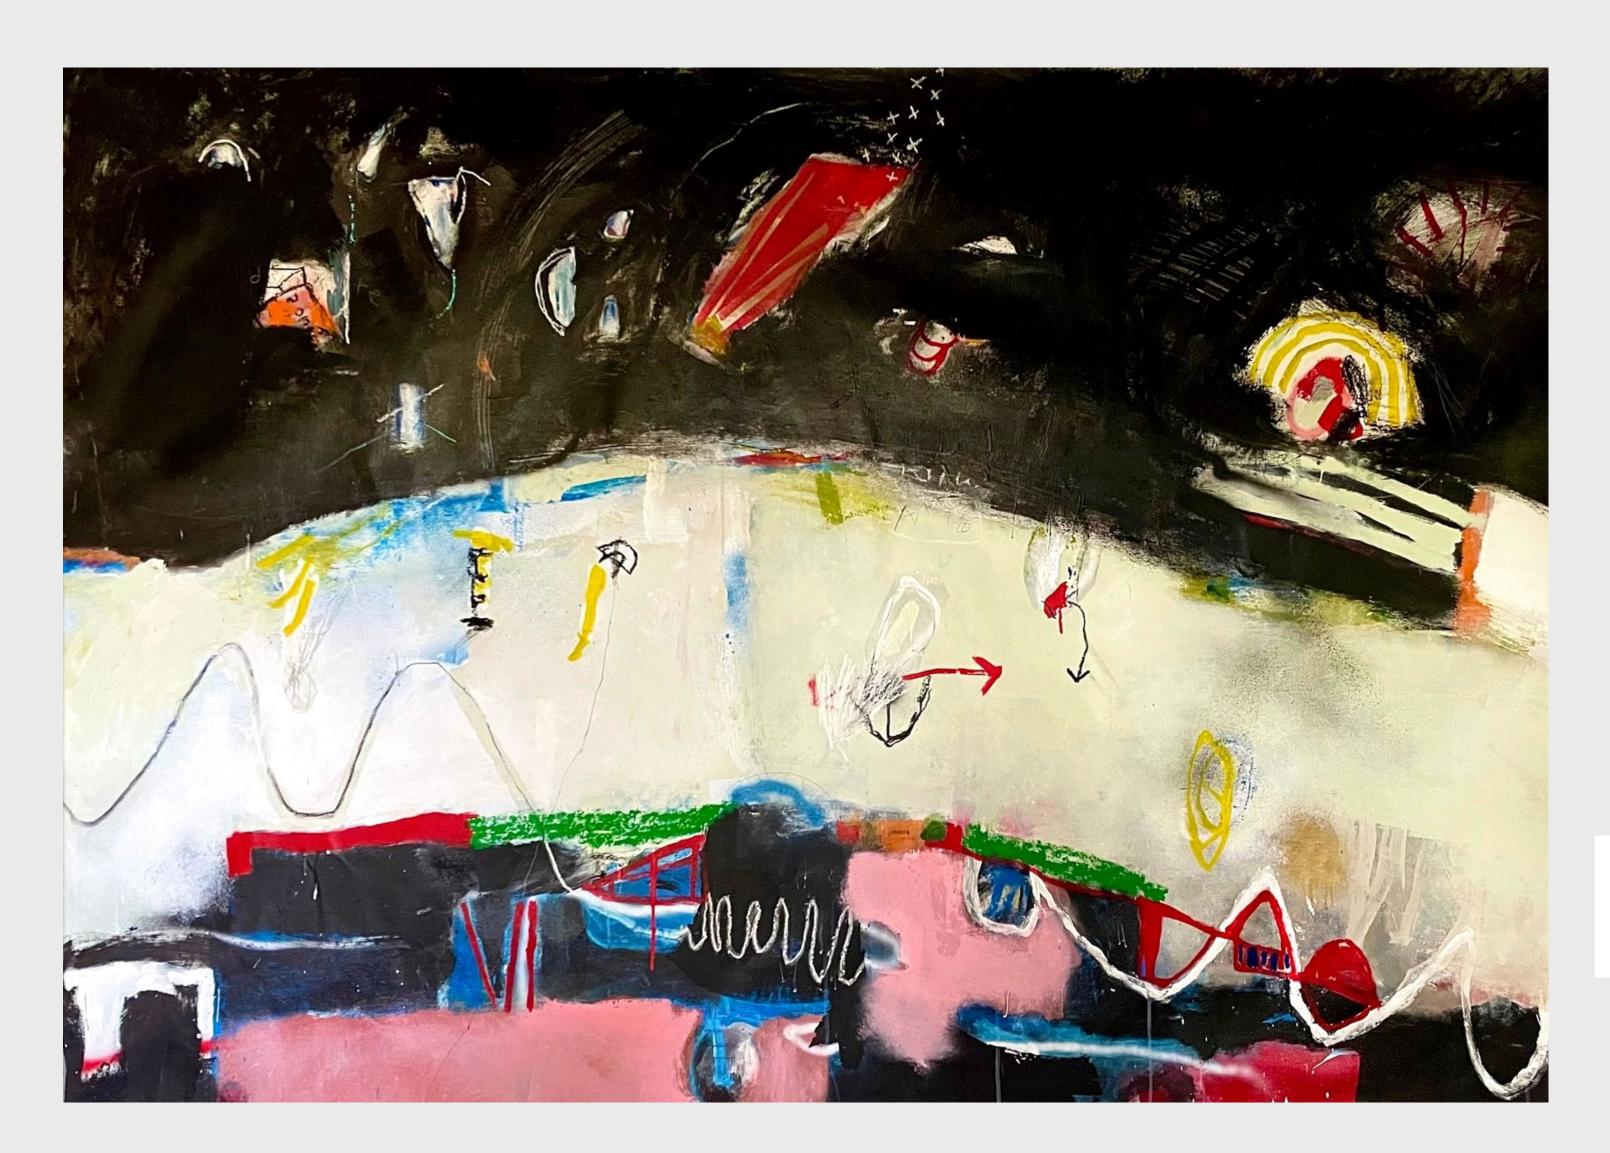

#### In the Chaos Dimension

Mixed media on canvas 160 x 194 cm Tasmanian Oak shadow box frame

\$8,500