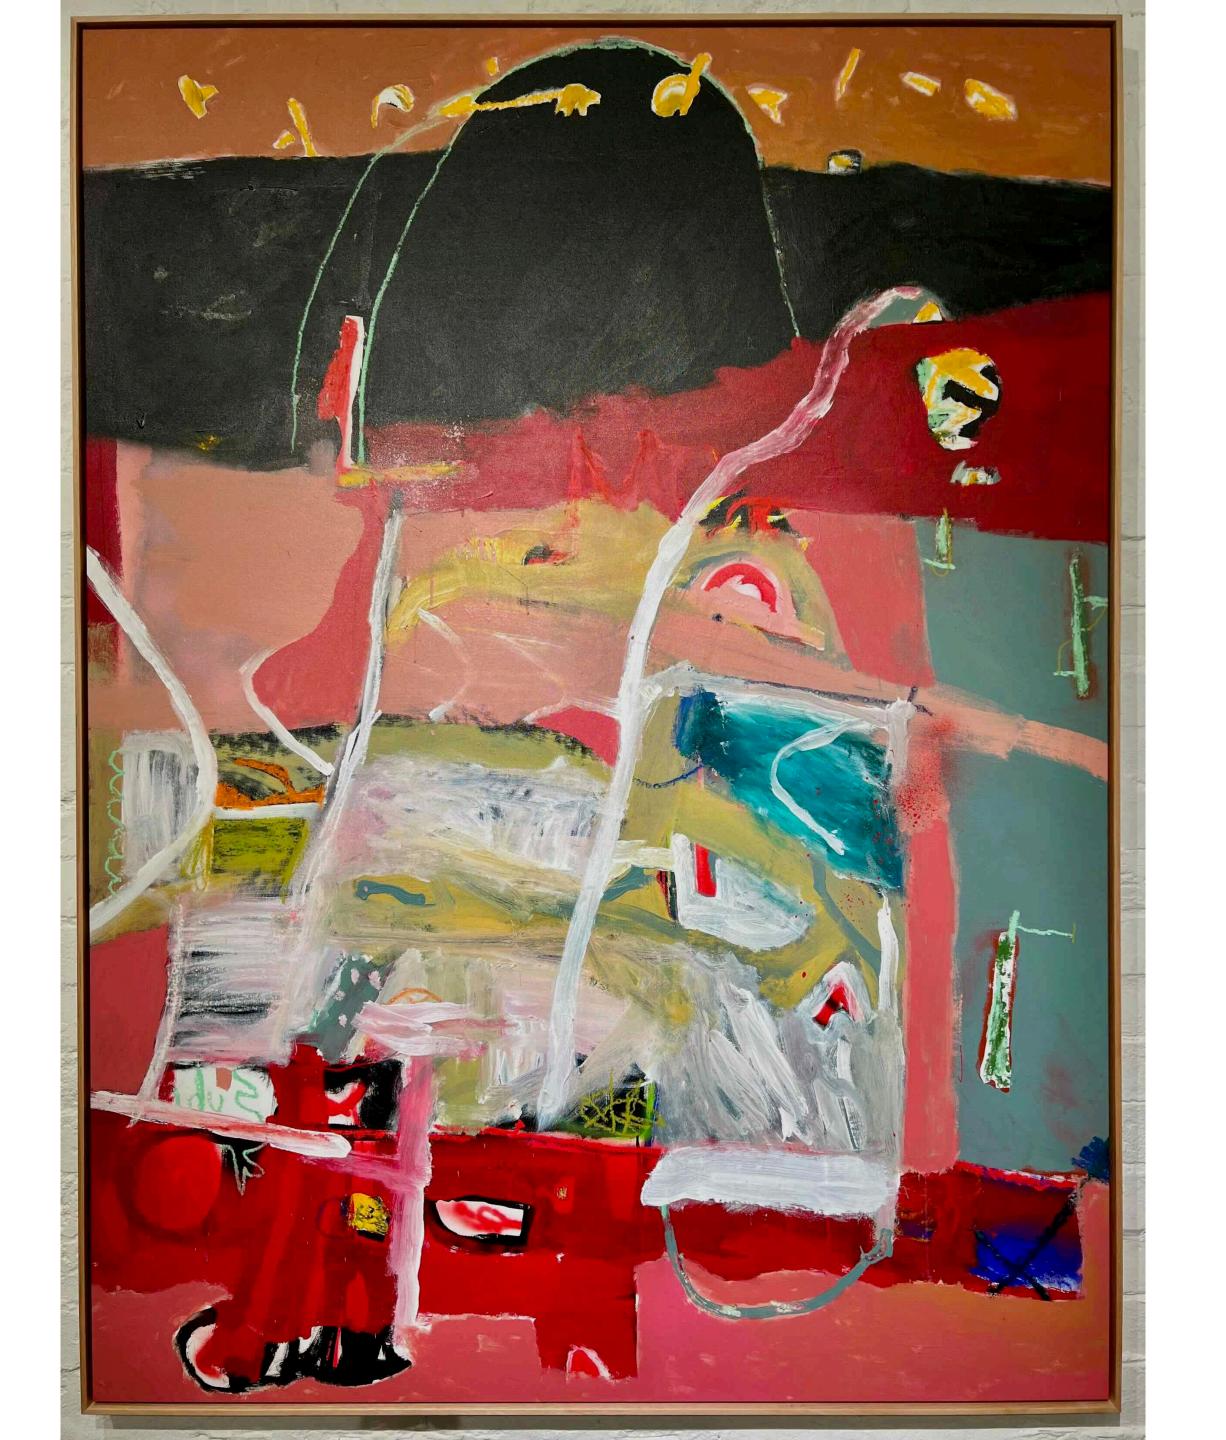

#### AOA

Mixed media on canvas 152 x 122 cm Tasmanian Oak shadow box frame

\$6,700

Detail

AOA