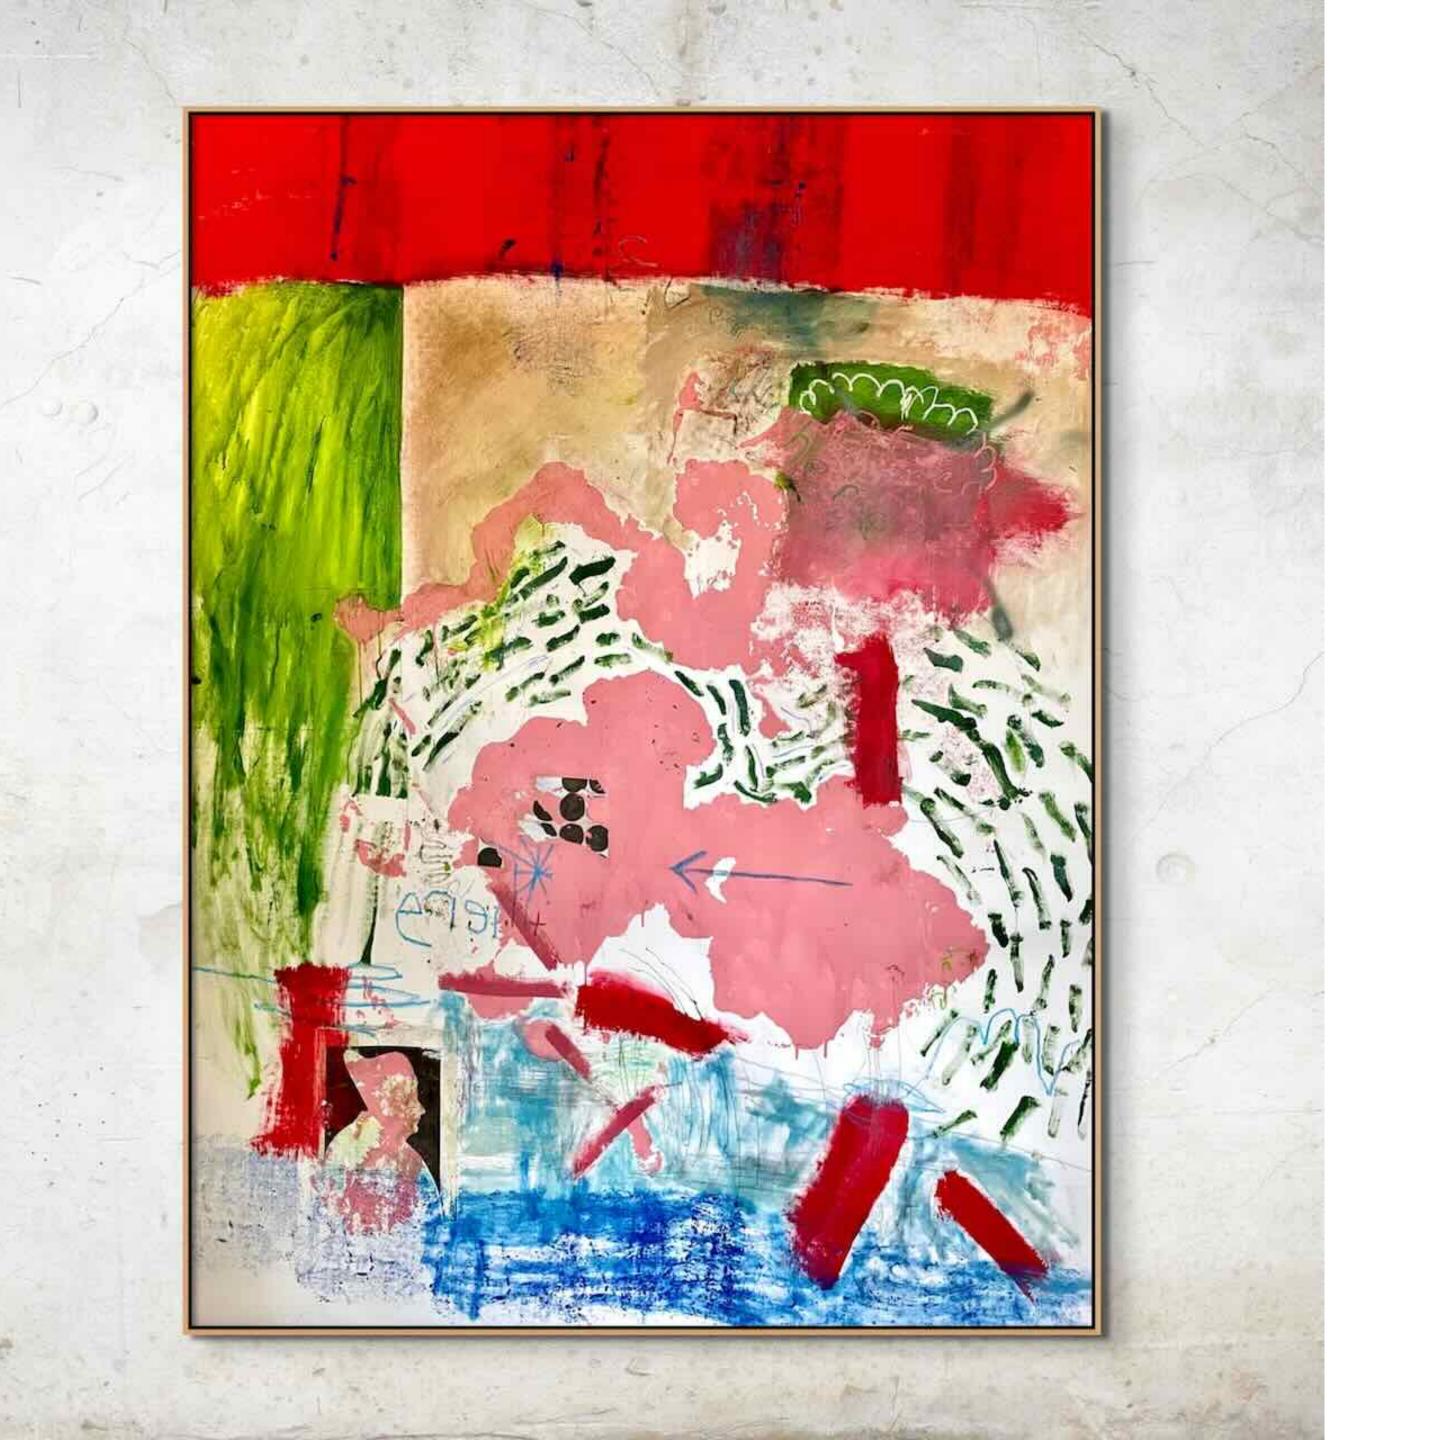

#### In the Chaos Dimension

Mixed media on canvas 160 x 194 cm Tasmanian Oak shadow box frame

\$8,500

#### Thigh High And Safety Net

Mixed media on canvas 195 x 195 cm Tasmanian Oak shadow box frame

\$10,000

#### All The People Look So Small

Mixed media on canvas 152 x 122 cm Tasmanian Oak shadow box frame

\$6,700