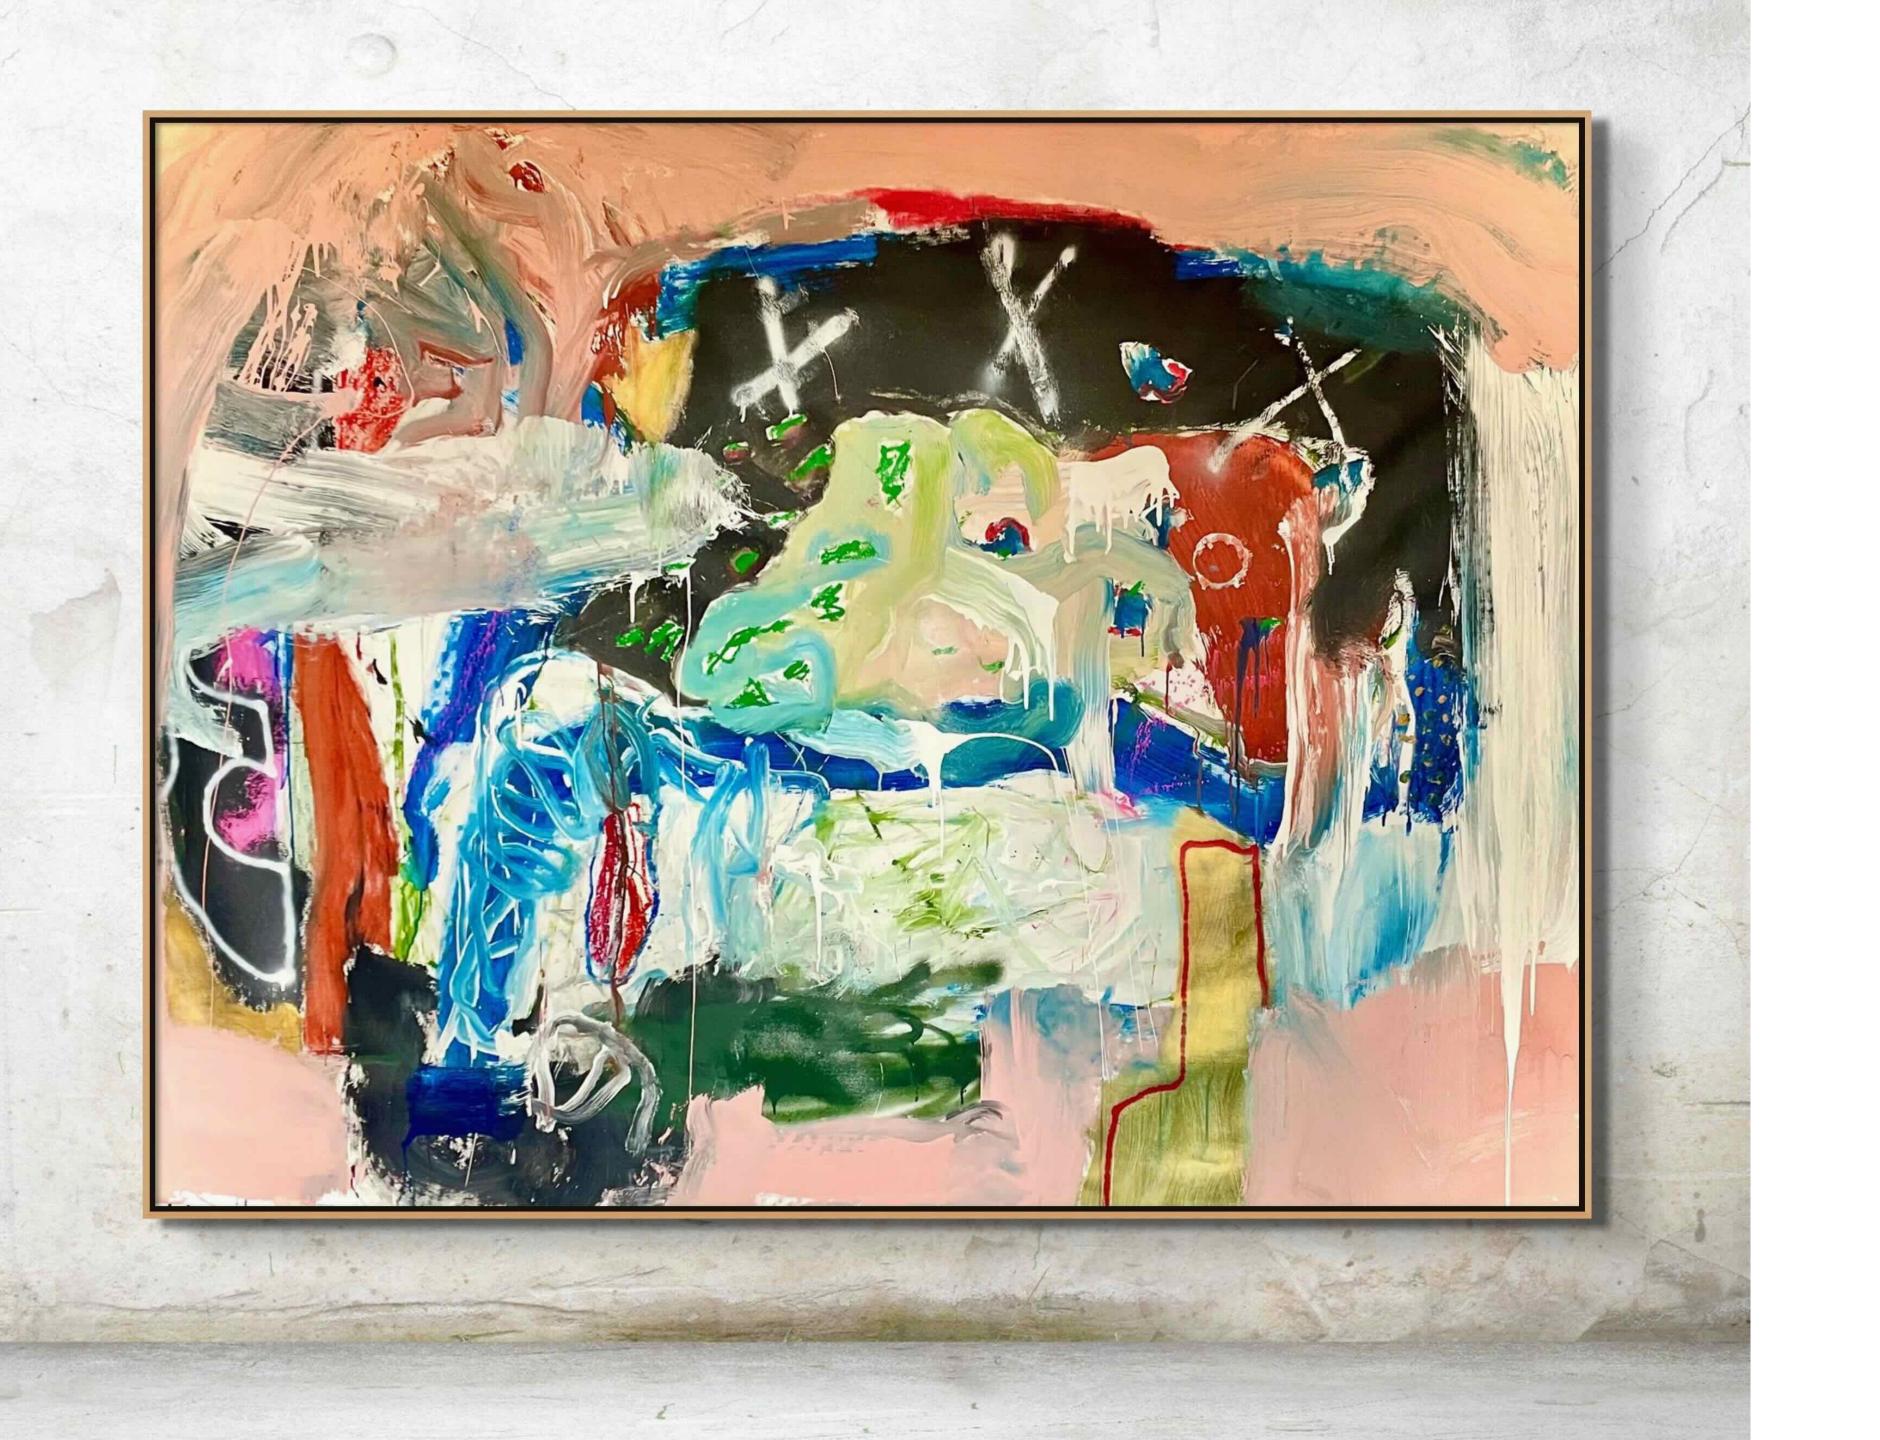

#### All The People Look So Small

Mixed media on canvas 152 x 122 cm Tasmanian Oak shadow box frame

\$6,700