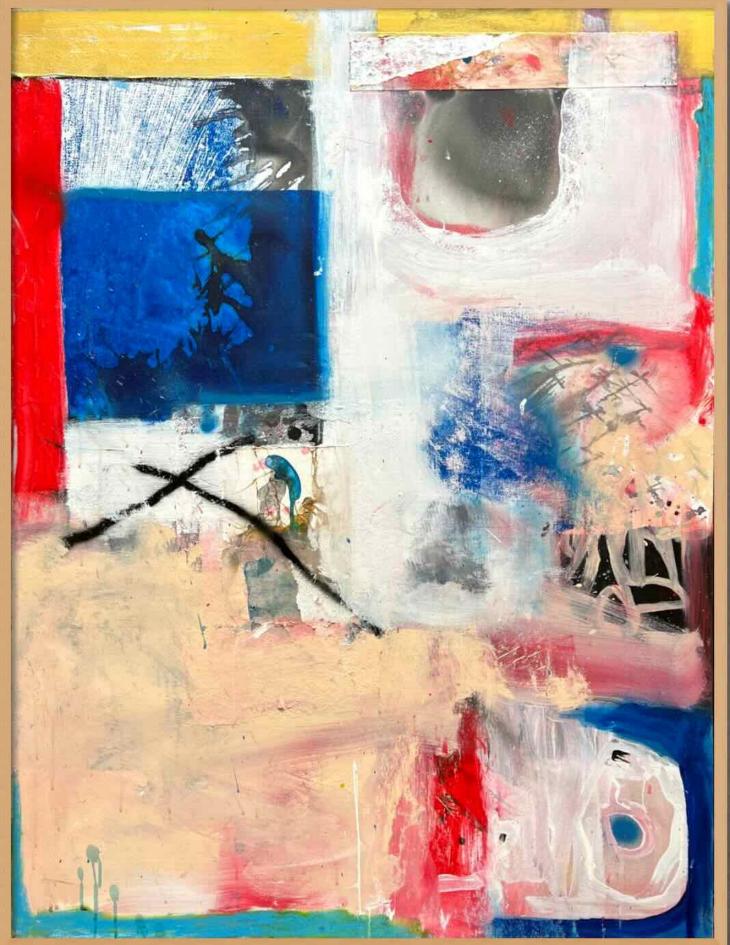

#### Wiggling and Flipping

Mixed media on canvas 122 x 91 cm Tasmanian Oak shadow box frame

\$4,200