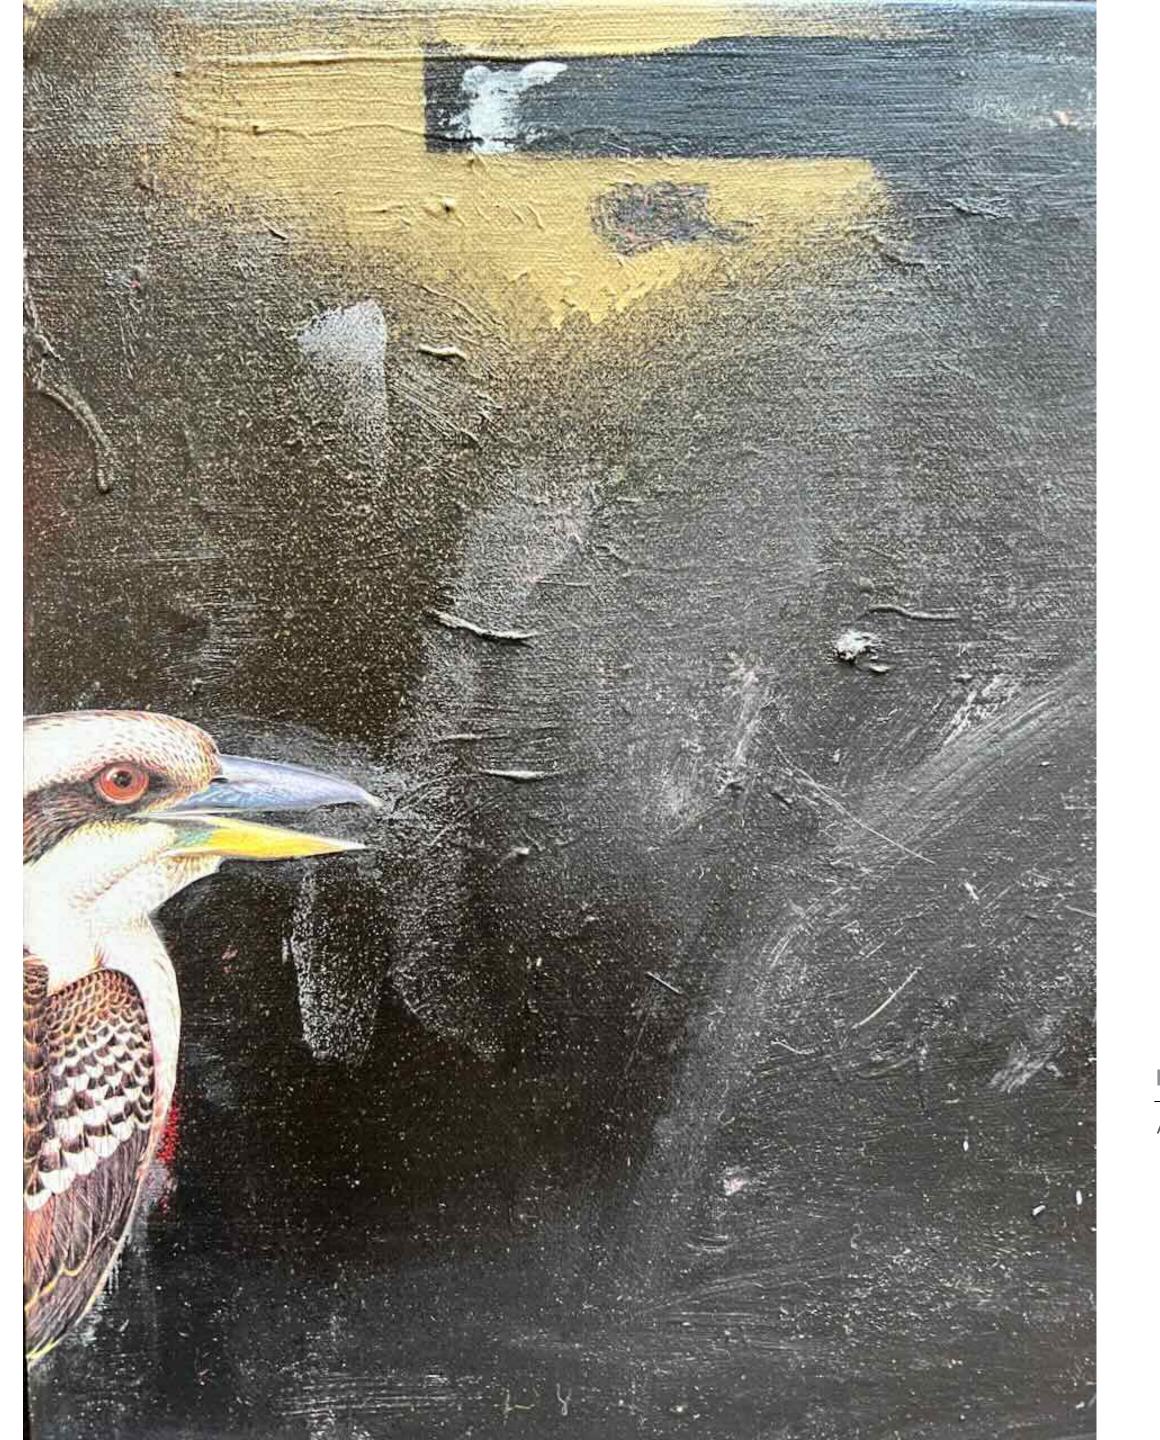

#### AOA

Mixed media on canvas 152 x 122 cm Tasmanian Oak shadow box frame

\$6,700

Detail

AOA