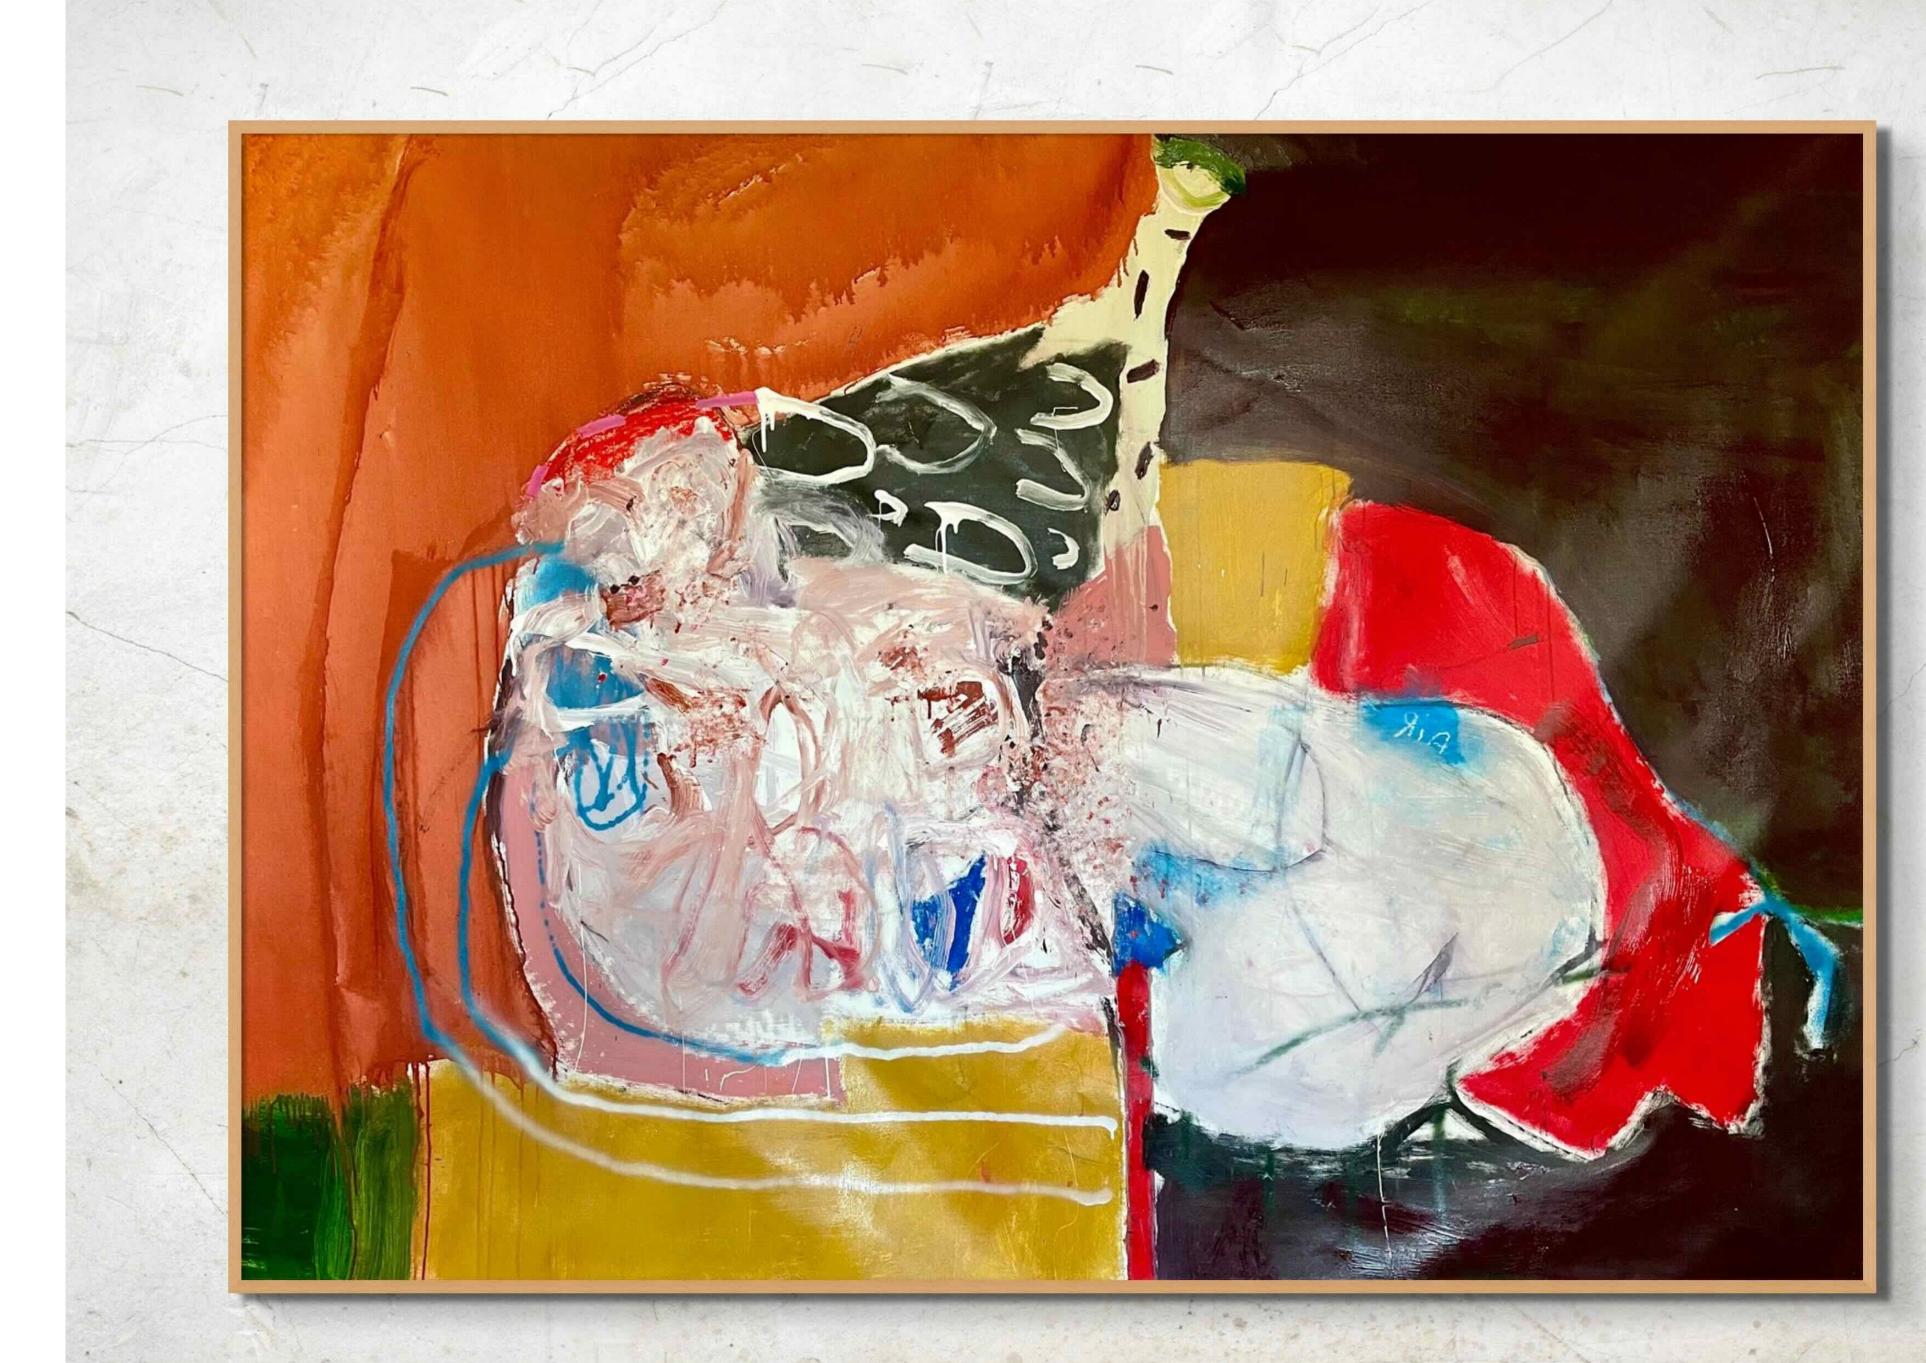

#### Assembling A Man

Mixed media on canvas 140 x 190 cm Tasmanian Oak shadow box frame