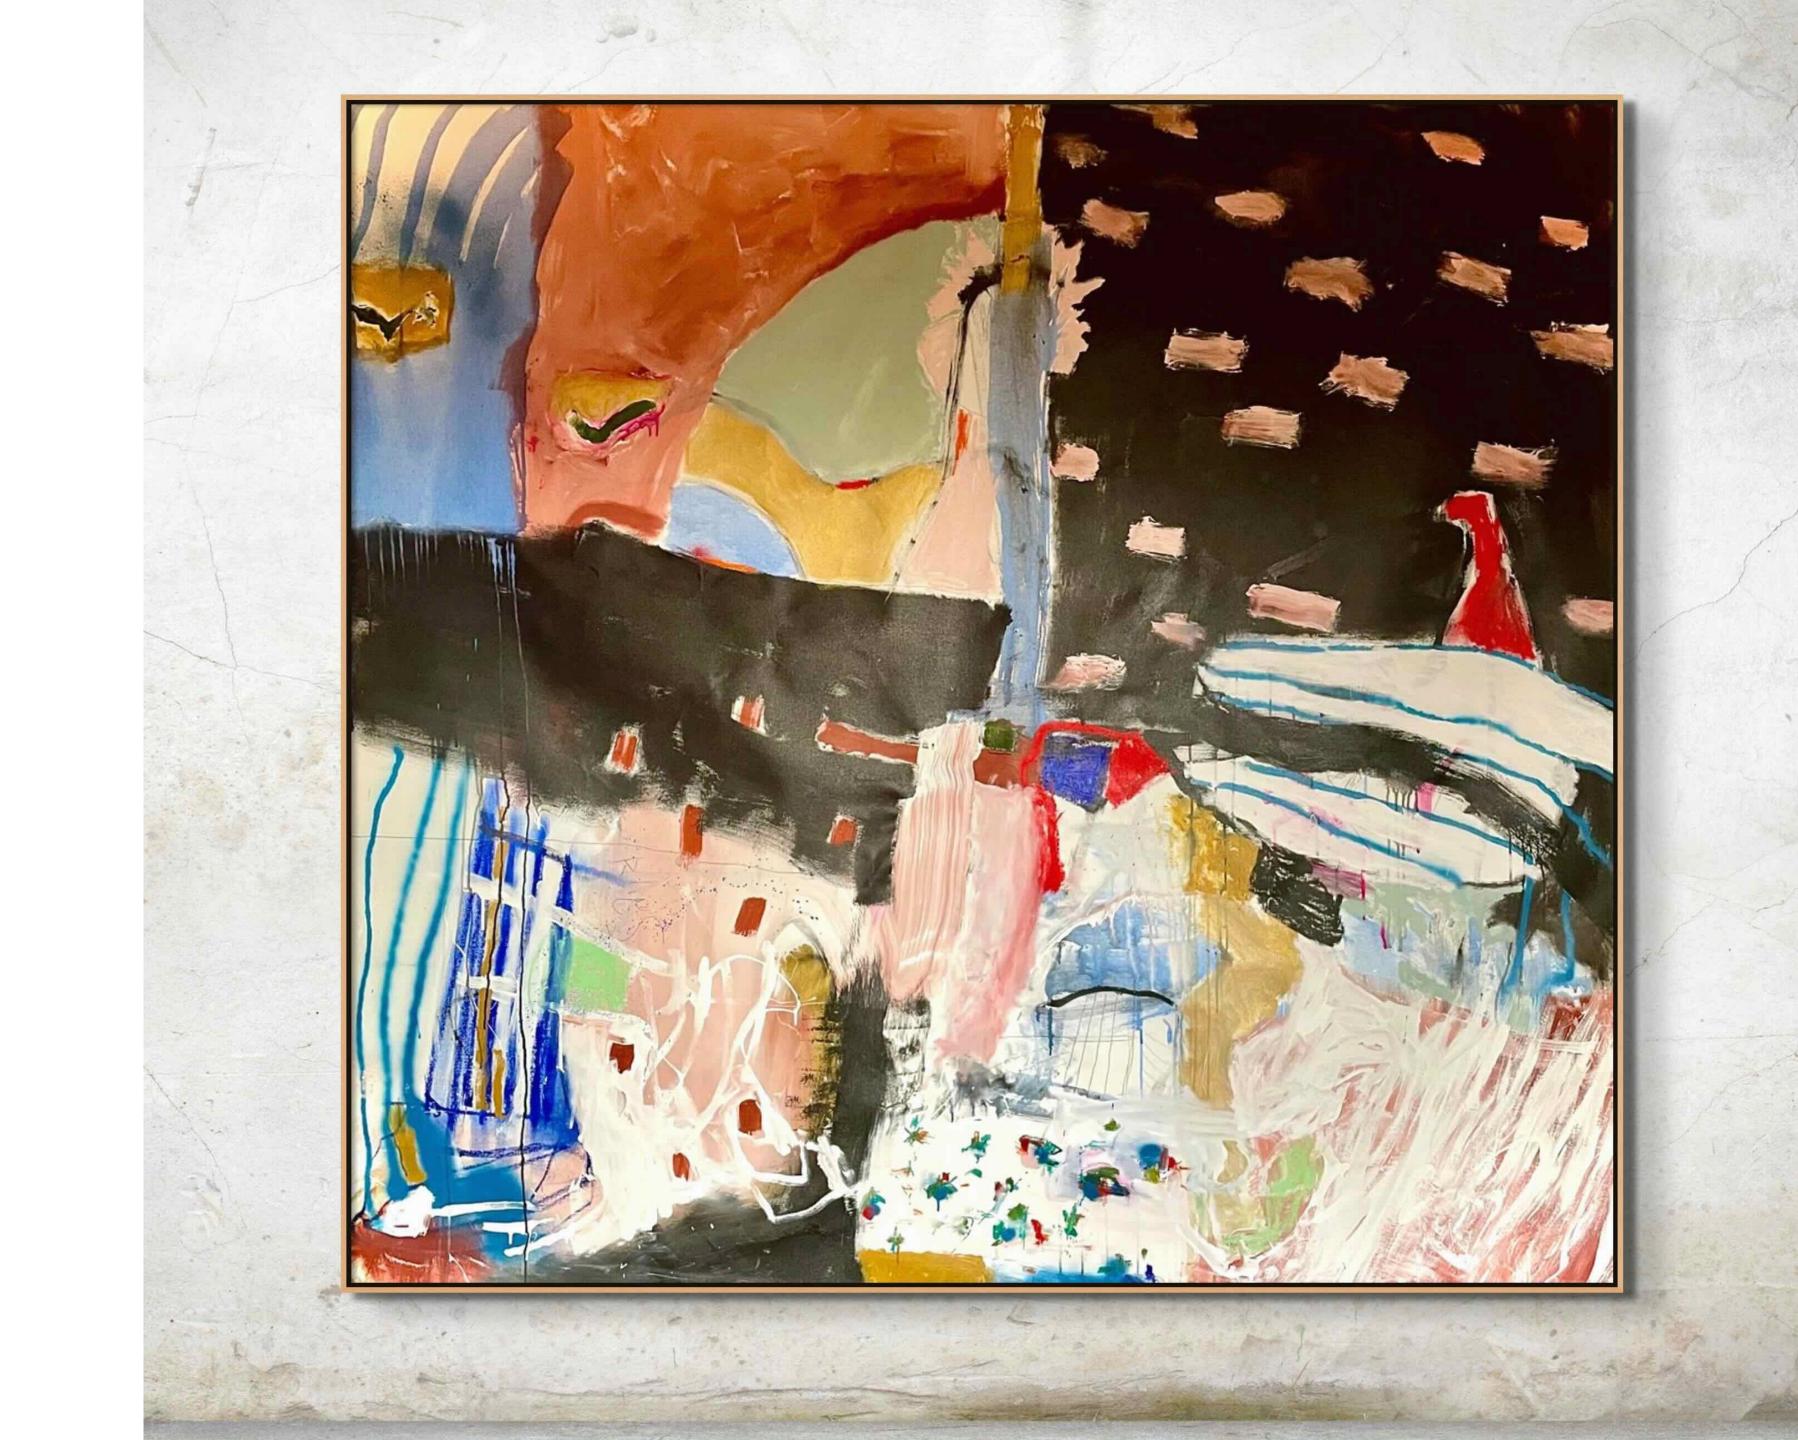

#### Assembling A Man

Mixed media on canvas 140 x 190 cm Tasmanian Oak shadow box frame

#### So Wild As Beating

Mixed media on canvas 130 x 190 cm Tasmanian Oak shadow box frame

#### Before You Wake Up

Mixed media on canvas 140 x 190 cm Tasmanian Oak shadow box frame

#### Replay Again

Mixed media on canvas 140 x 190 cm Tasmanian Oak shadow box frame