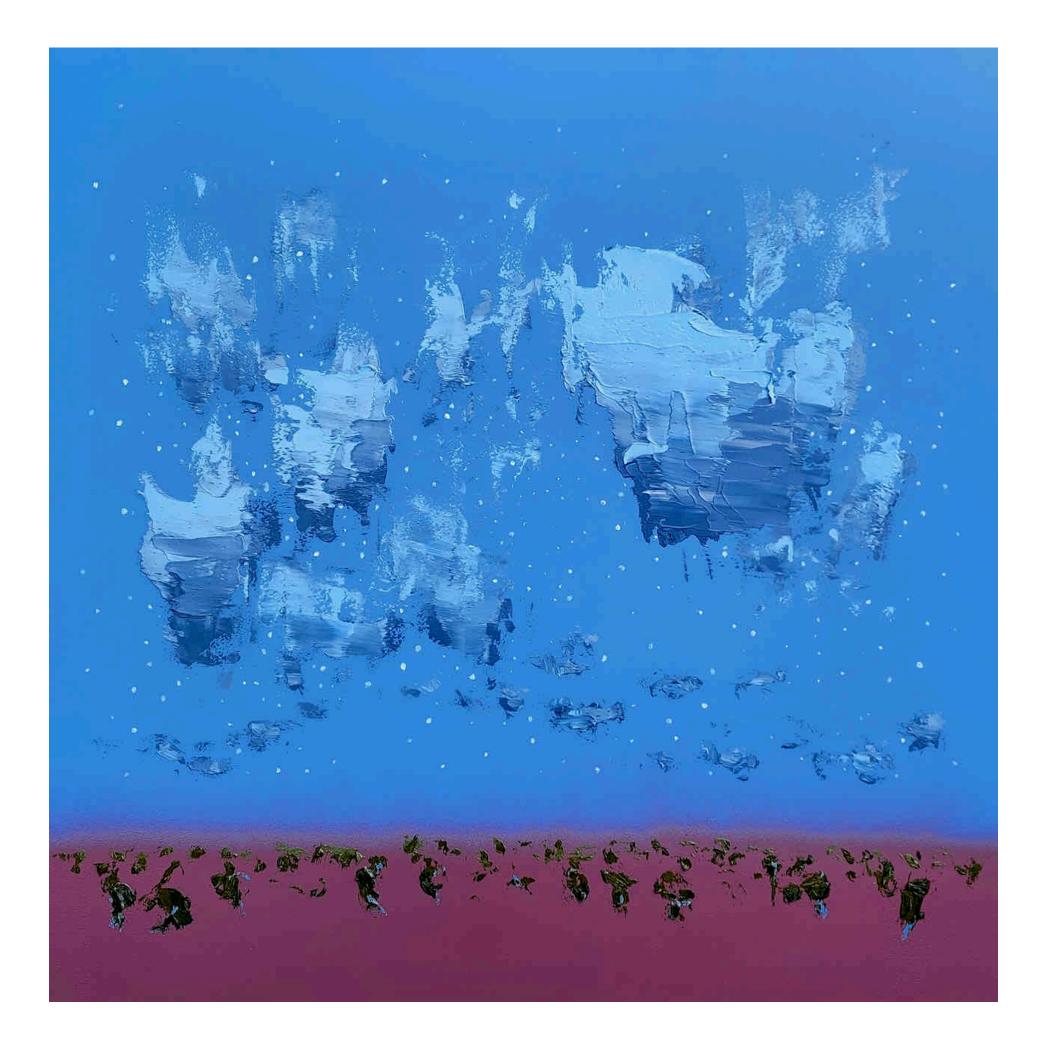

#### **Everywhere I Go You Are There**

Oil, house paint & aerosol on polyester Tasmanian Oak shadow box frame. 152 x 152cm

\$7,500

Johnny K

Everywhere I Go You Are There

Detail. Cover image