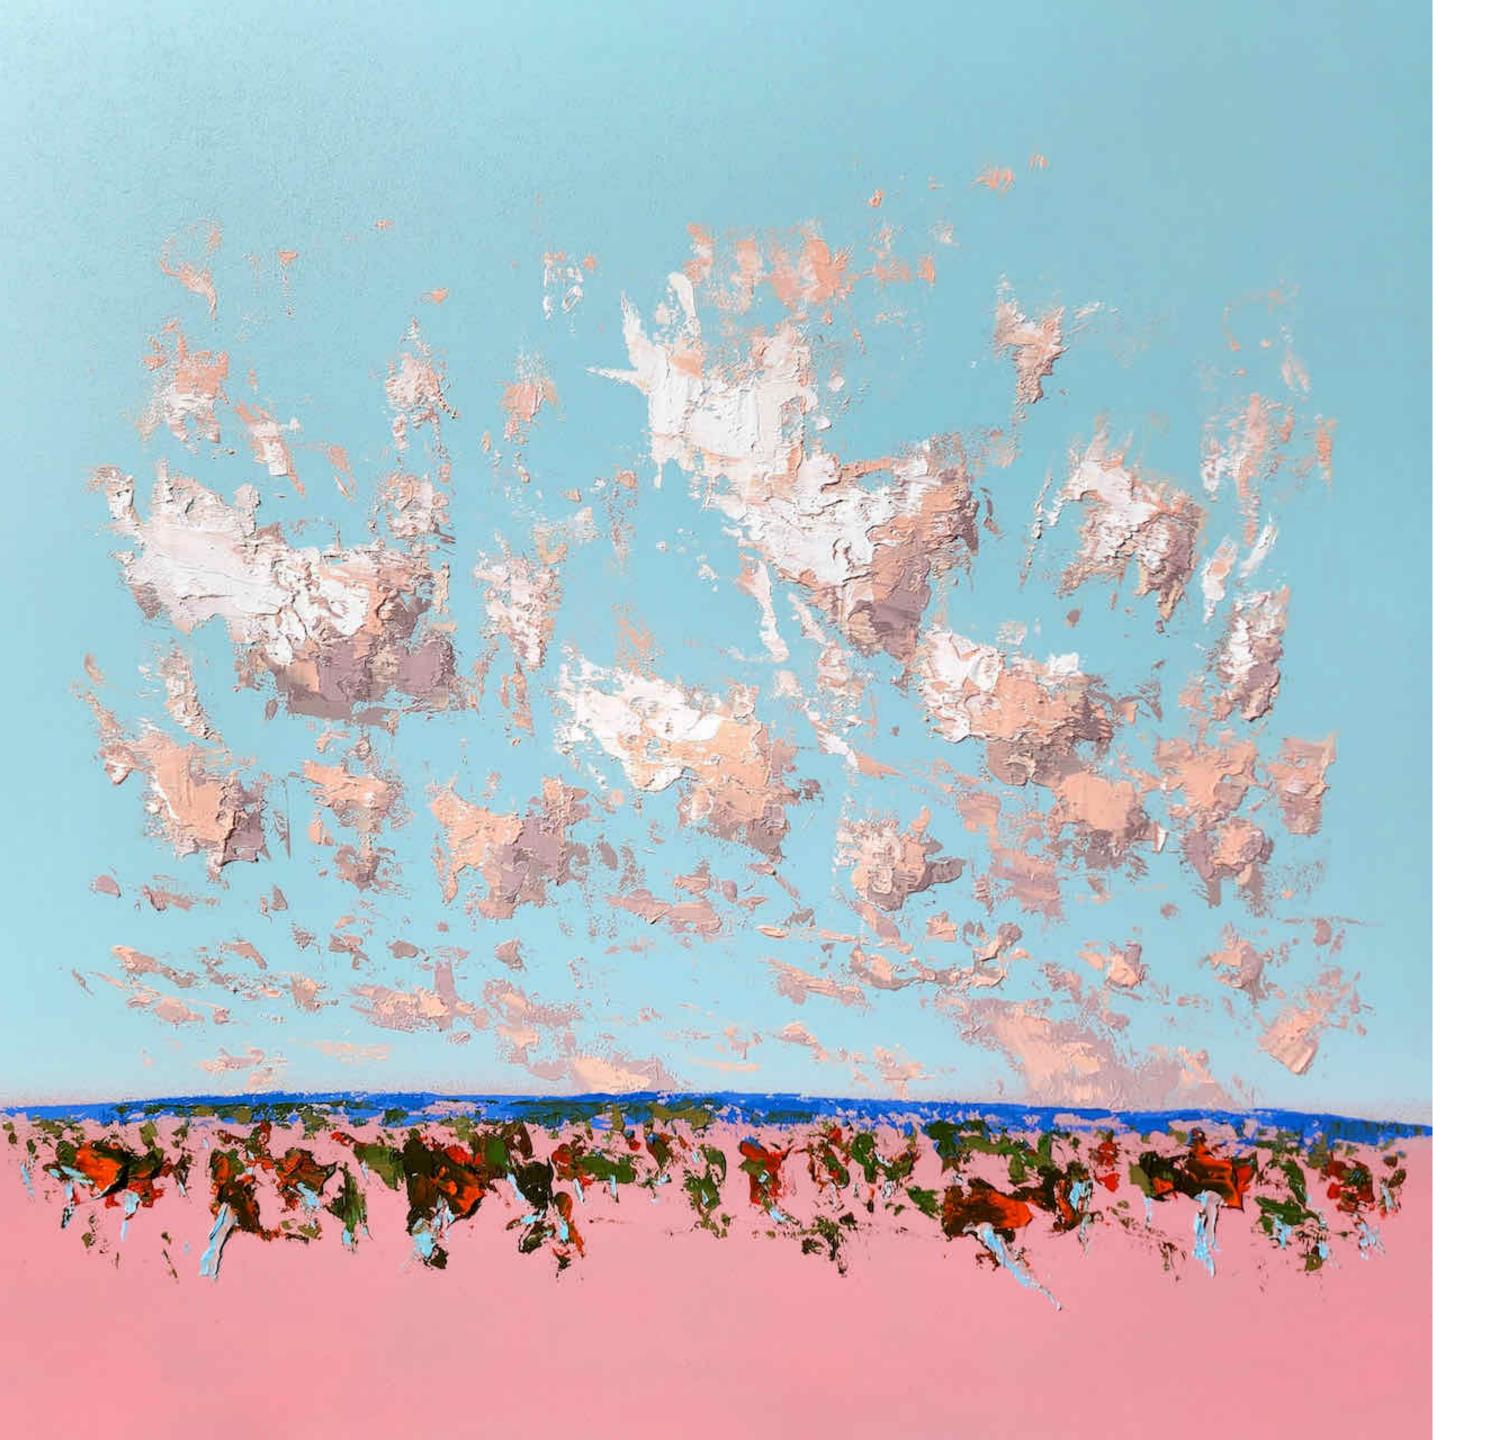

#### **Everywhere I Go You Are There**

Oil, house paint & aerosol on polyester Tasmanian Oak shadow box frame. 152 x 152cm

\$7,500

Johnny K

Everywhere I Go You Are There

Detail. Cover image