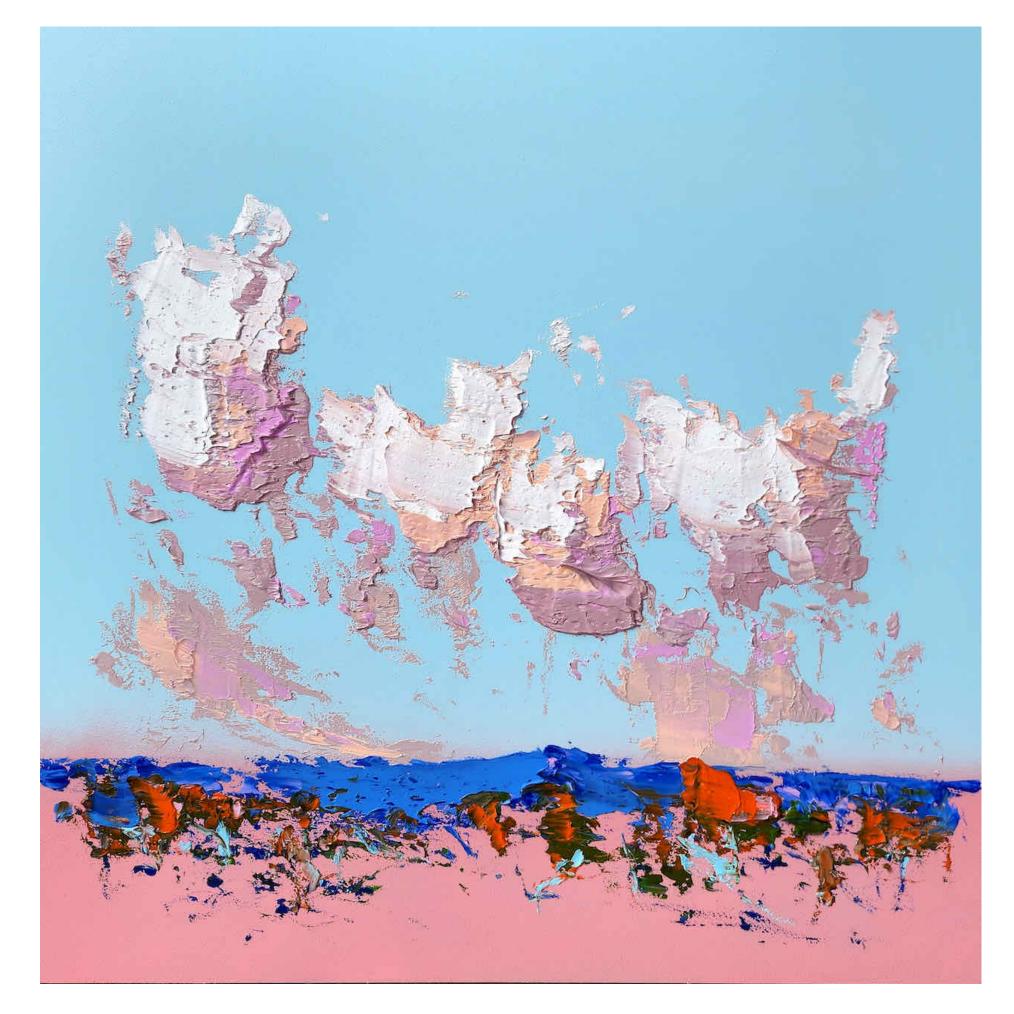

#### A Beautiful Moment In Time

Oil, house paint & aerosol on polyester 152 x 214 cm Tasmanian Oak shadow box frame \$12,000

A Beautiful Moment In Time

Detail