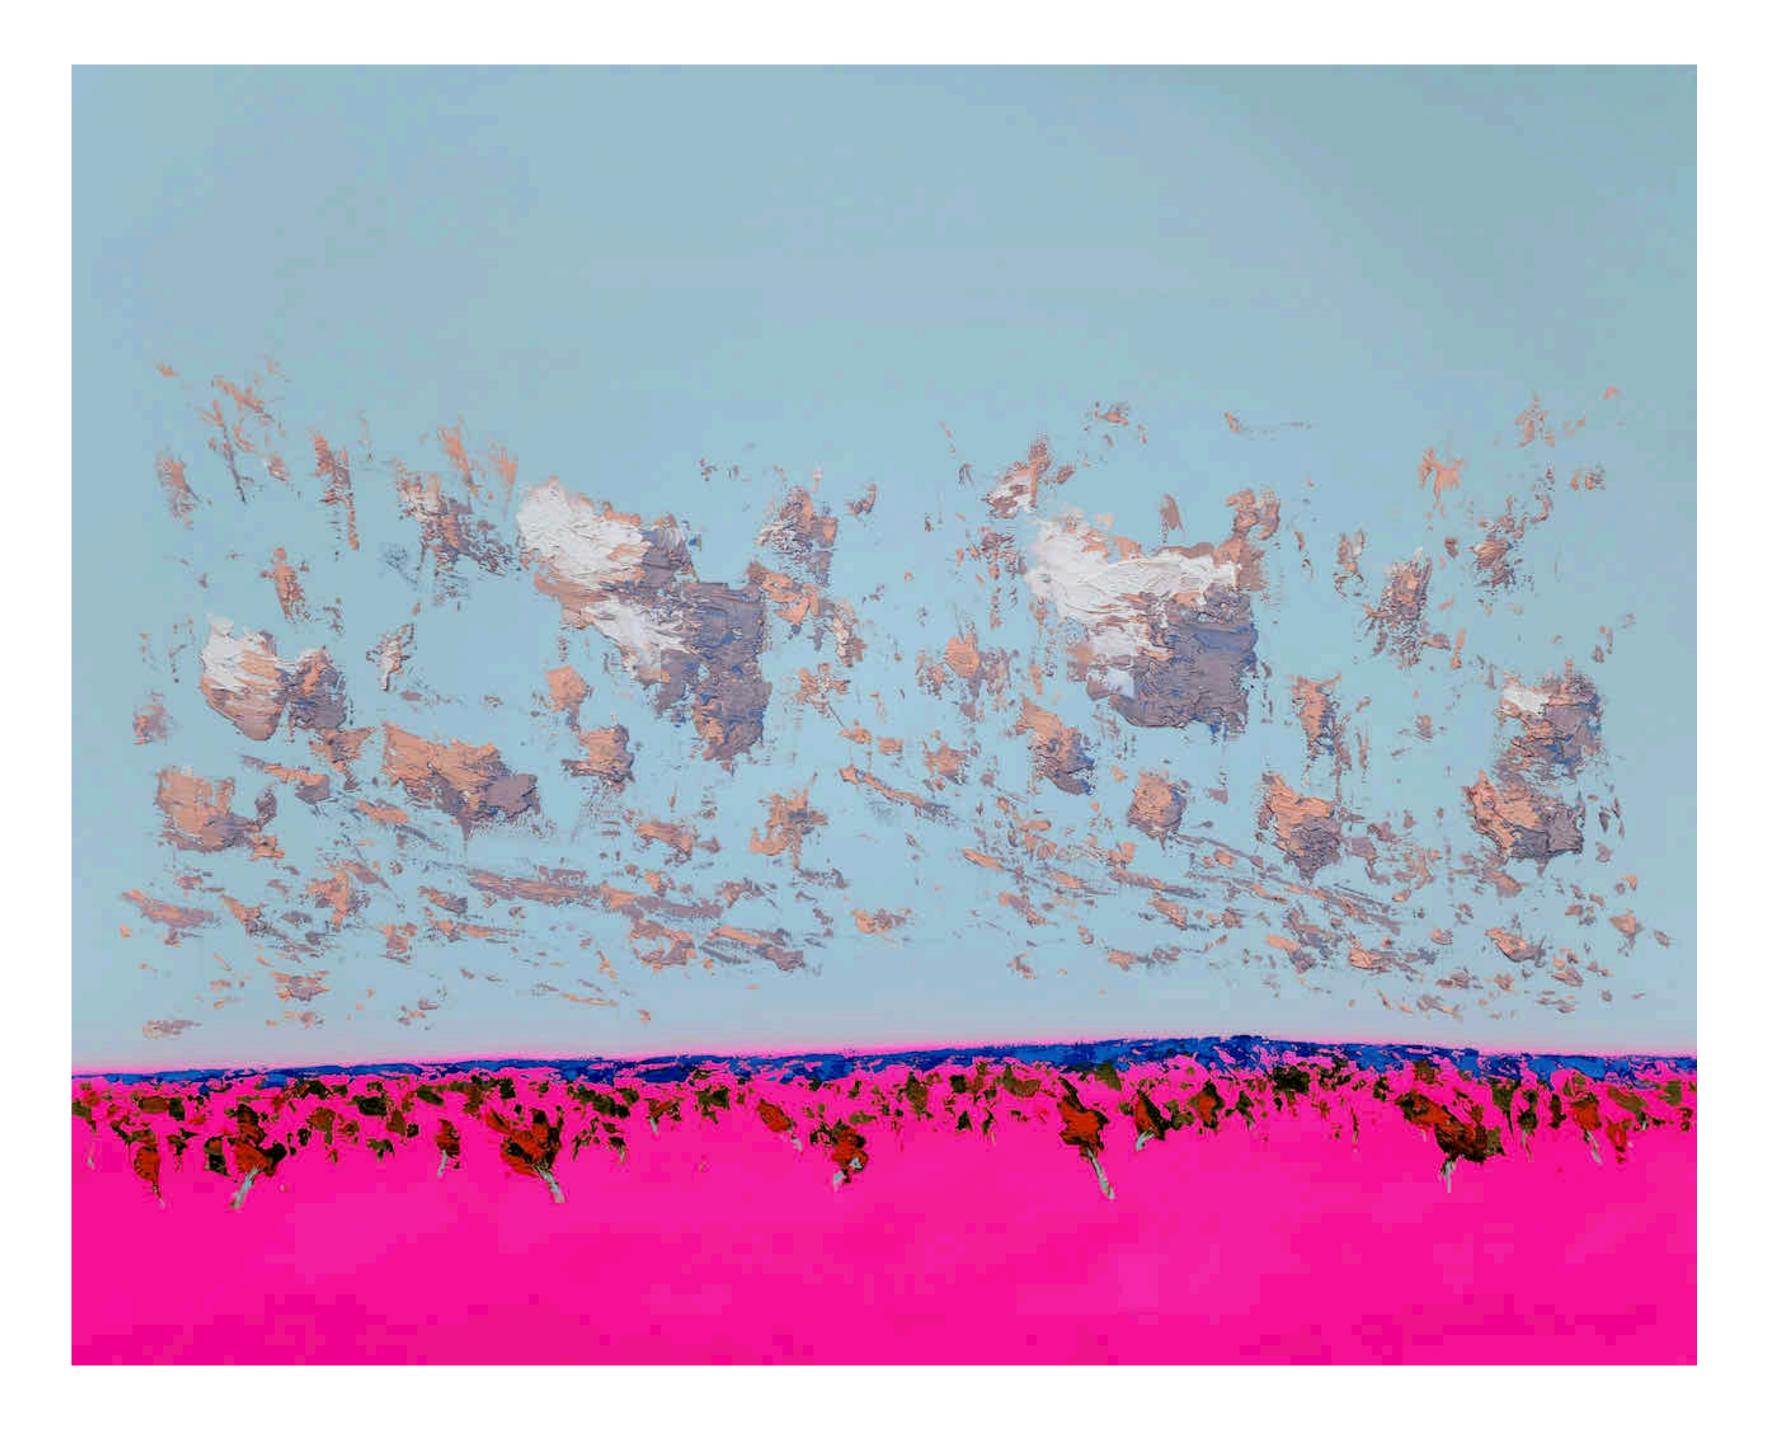

#### **Everywhere I Go You Are There**

Oil, house paint & aerosol on polyester Tasmanian Oak shadow box frame. 152 x 152cm

\$7,500

Johnny K

Everywhere I Go You Are There

Detail. Cover image