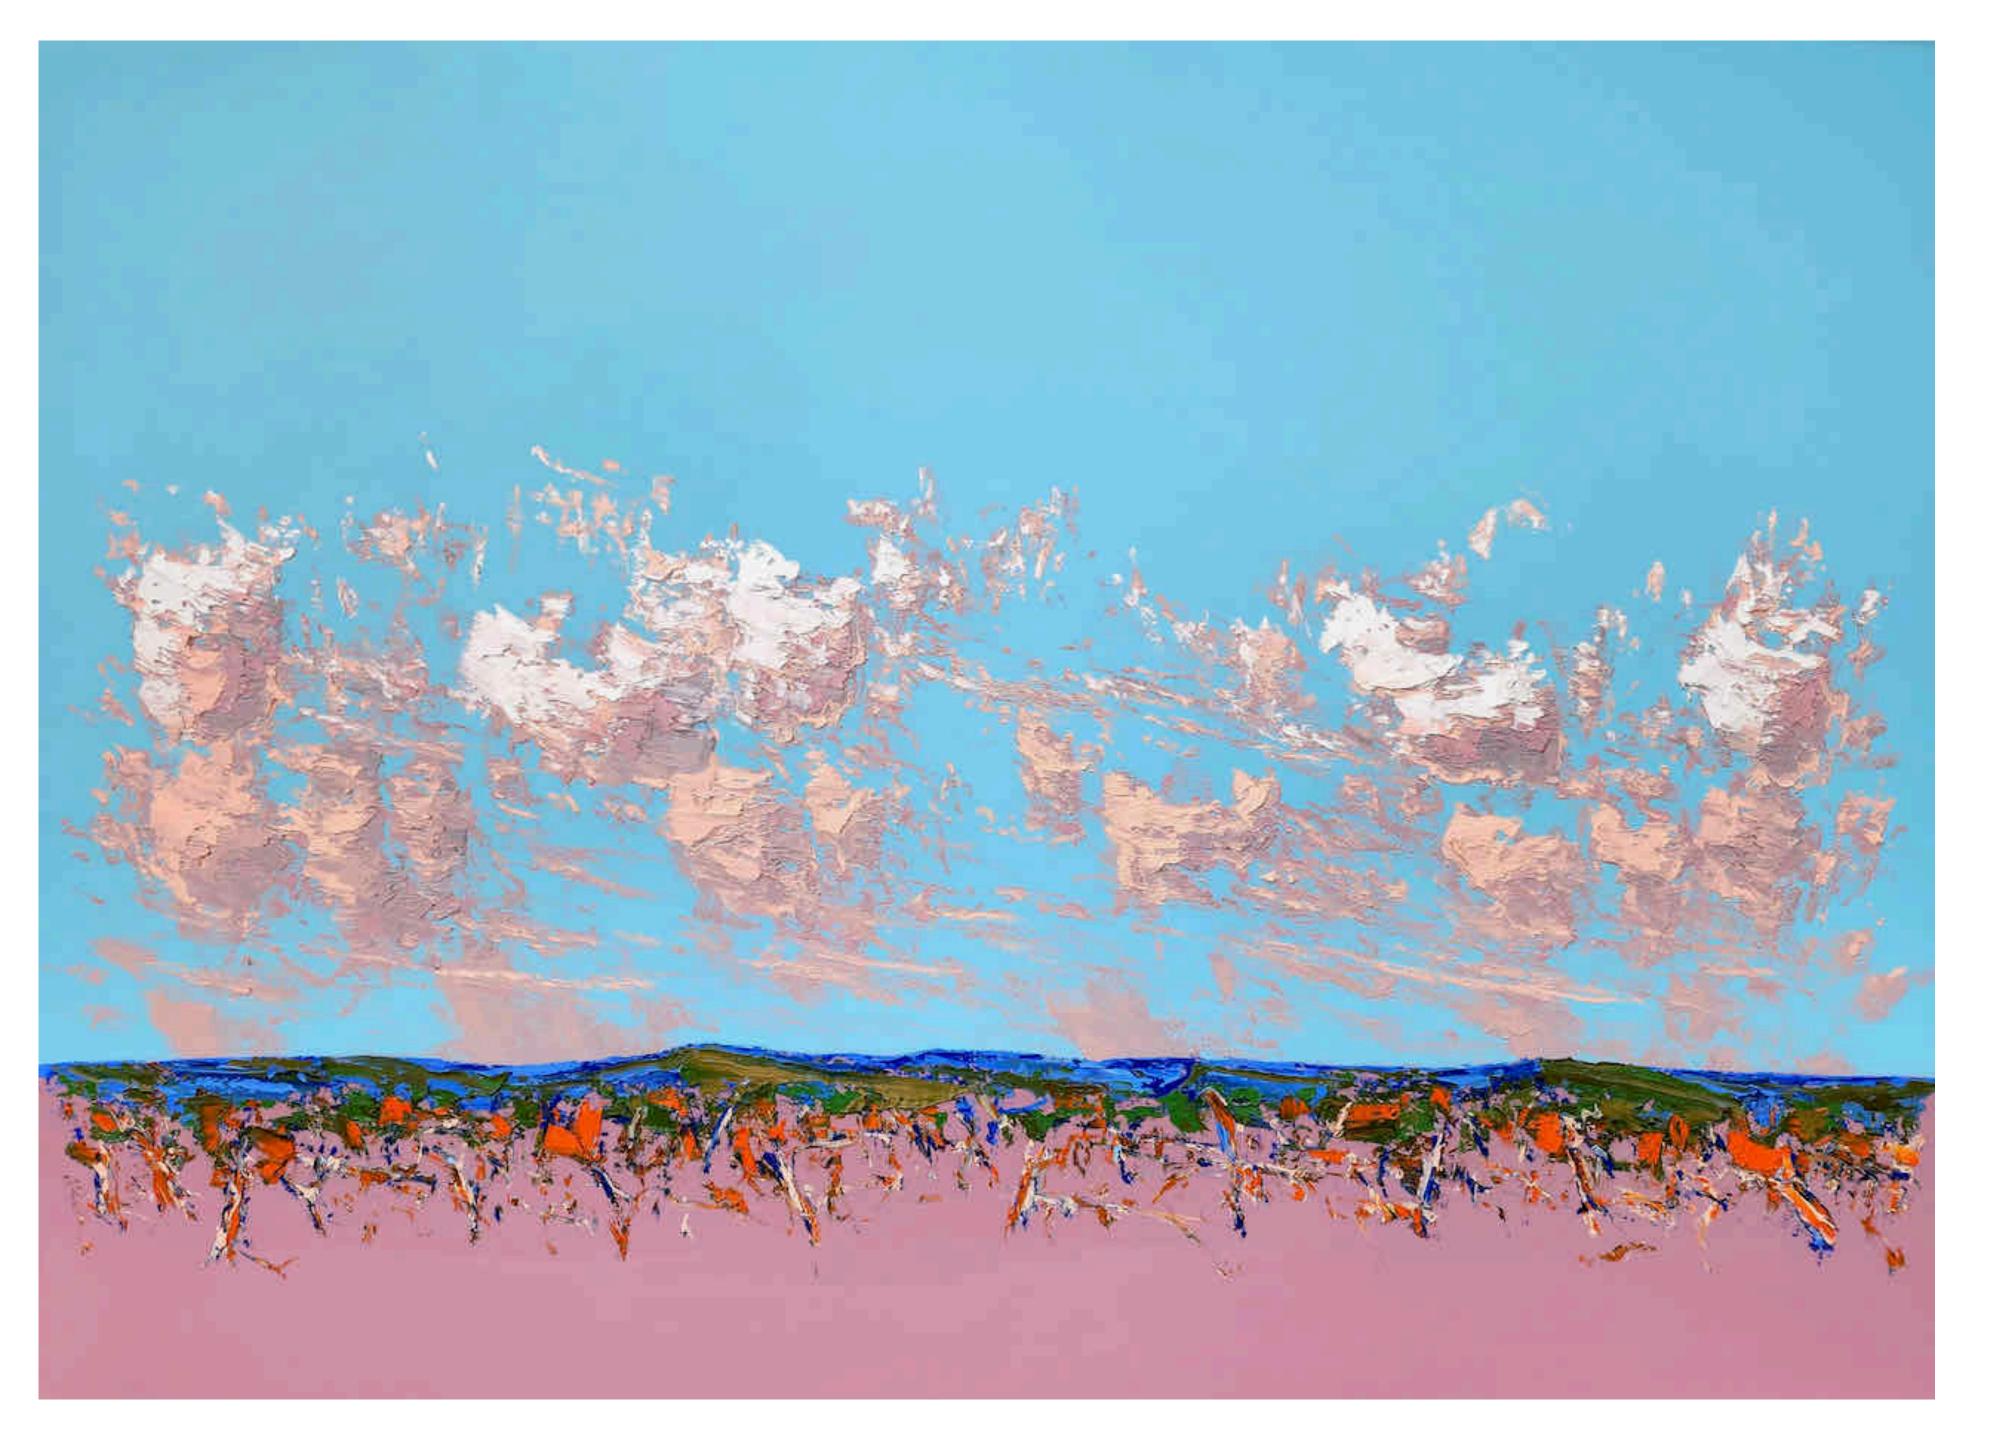

#### **Everywhere I Go You Are There**

Oil, house paint & aerosol on polyester Tasmanian Oak shadow box frame. 152 x 152cm

\$7,500

Johnny K

Everywhere I Go You Are There

Detail. Cover image