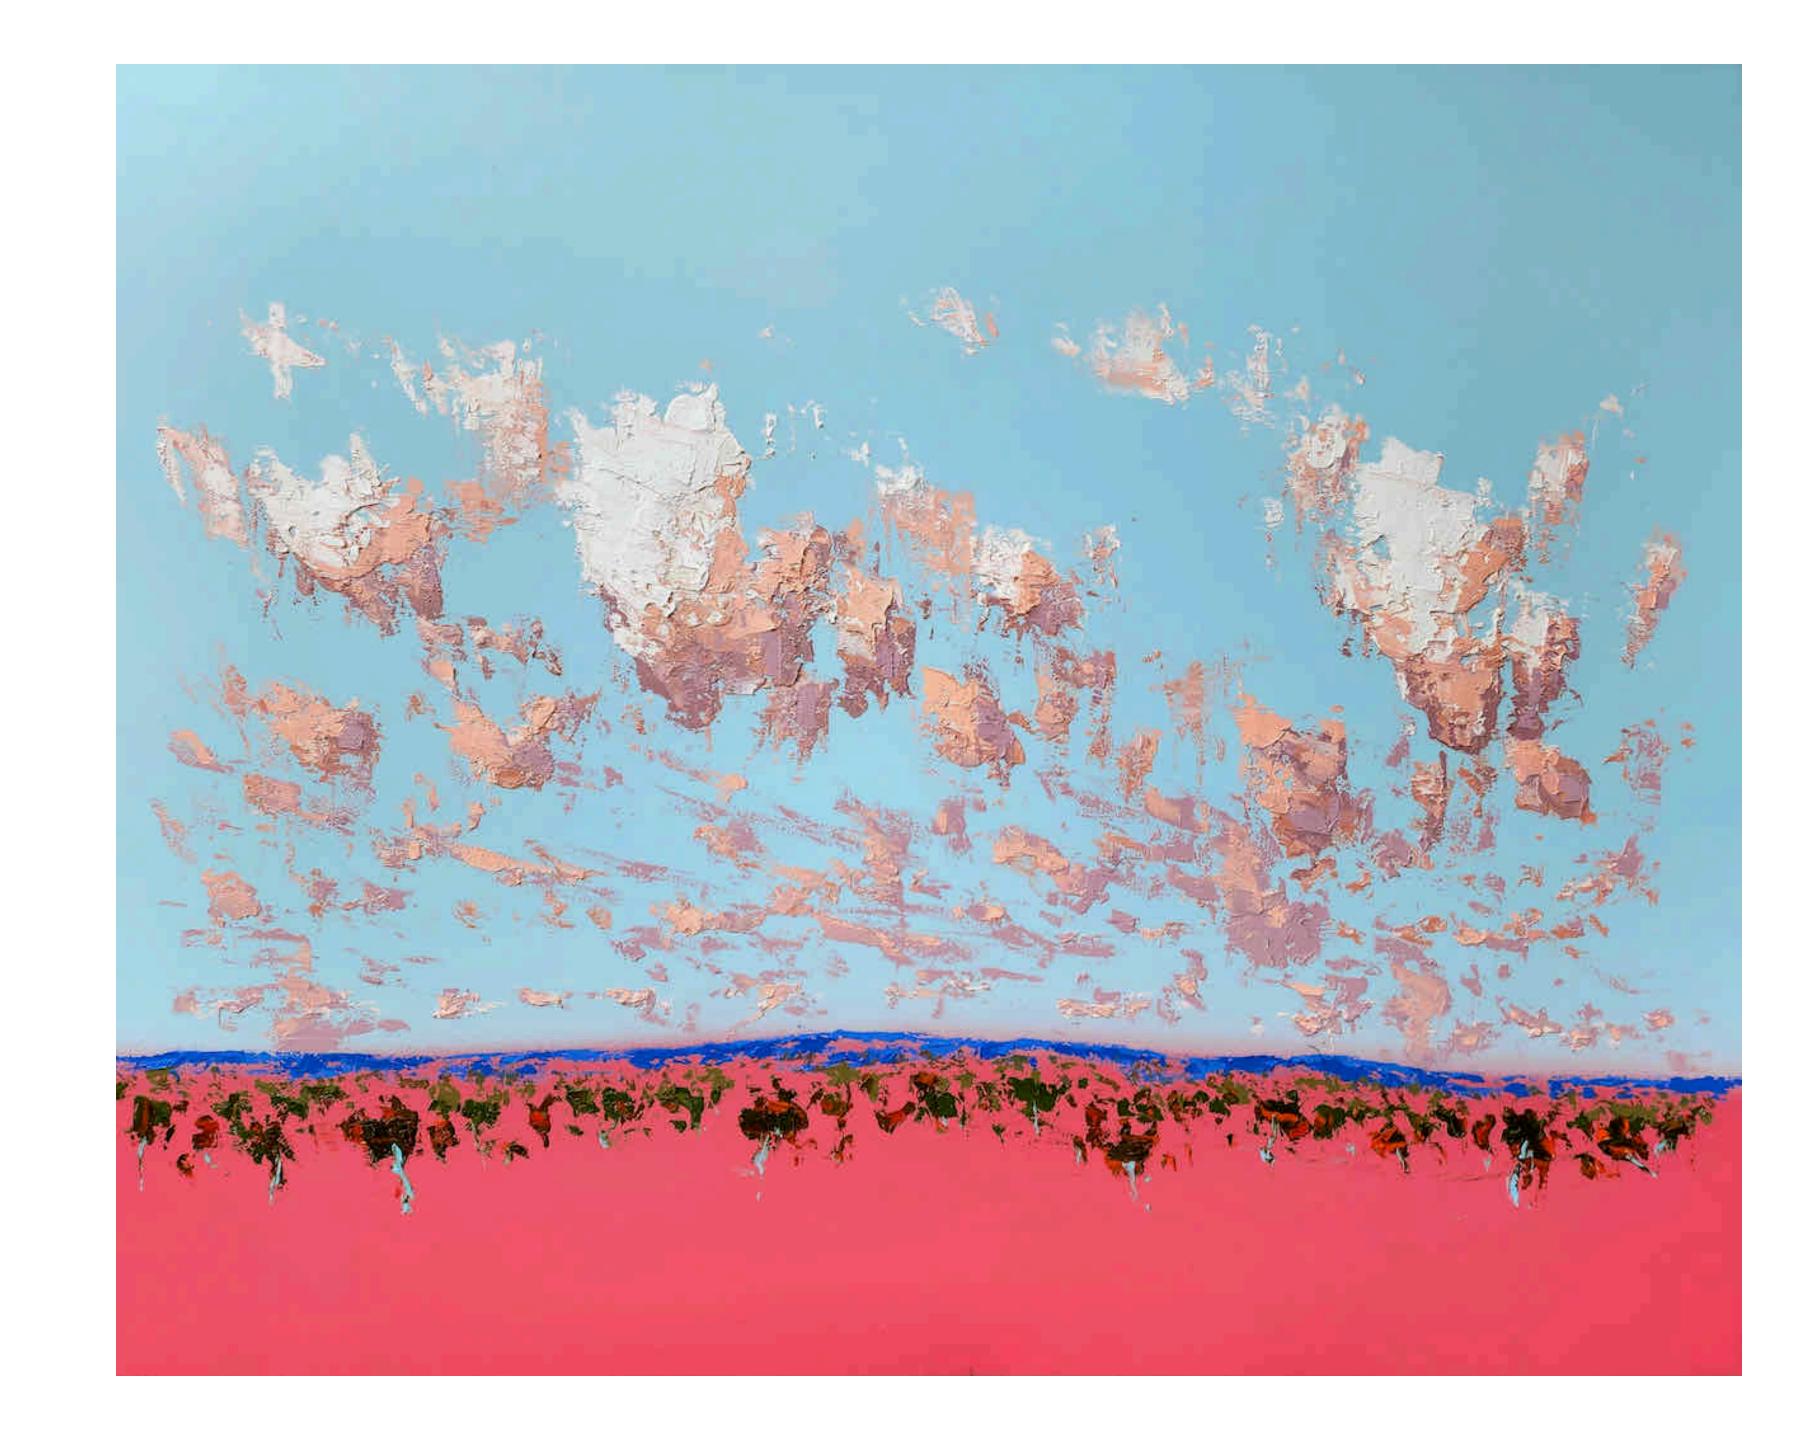

#### **Everywhere I Go You Are There**

Oil, house paint & aerosol on polyester Tasmanian Oak shadow box frame. 152 x 152cm

\$7,500

Johnny K

Everywhere I Go You Are There

Detail. Cover image