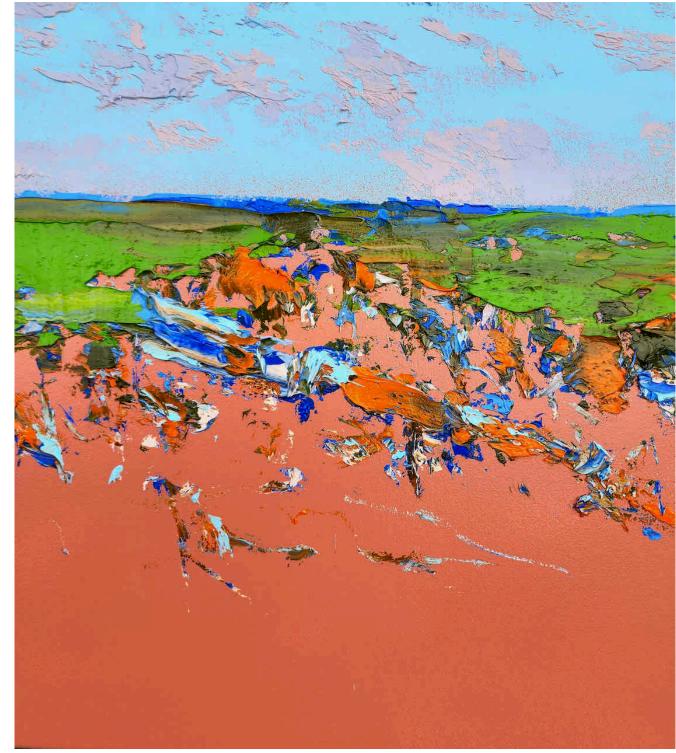

#### Getting Lost In You

Oil, house paint & aerosol on polyester 122 x 152 cm Tasmanian Oak shadow box frame

\$6,250