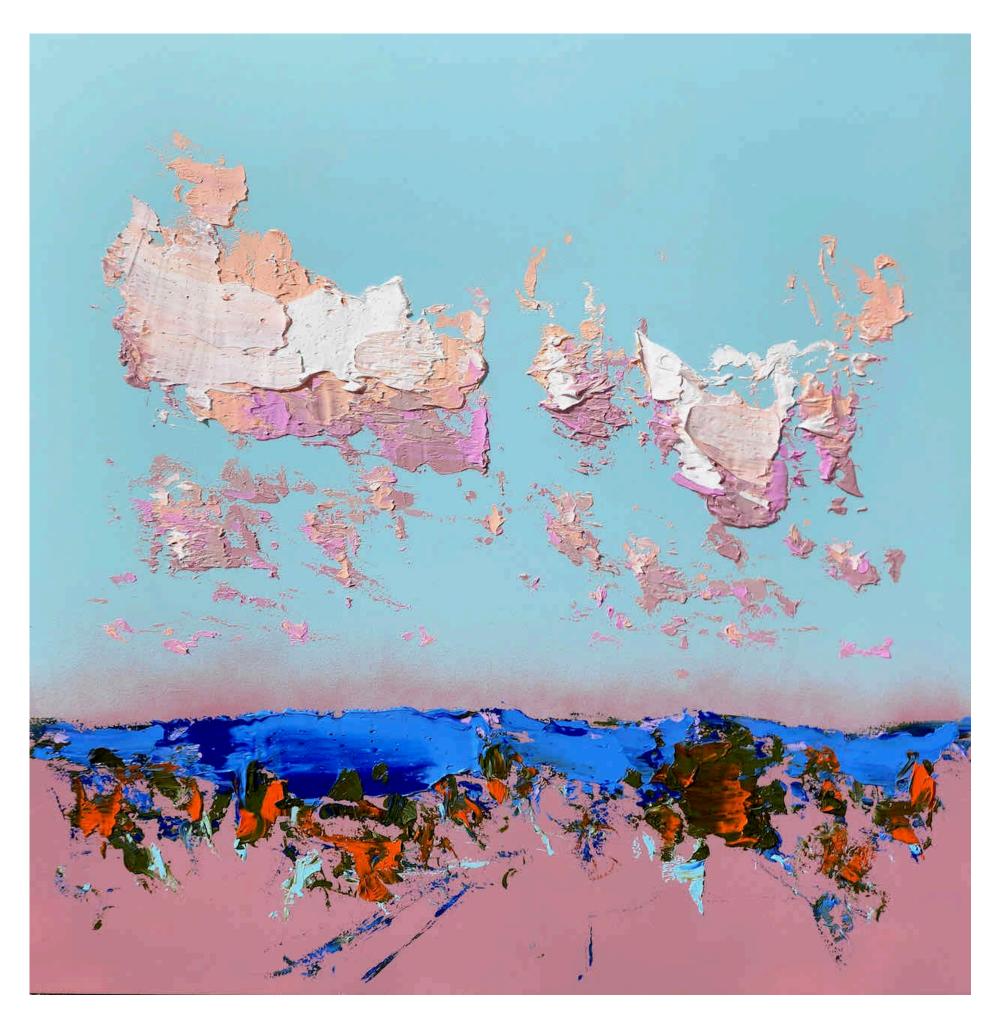

#### A Beautiful Moment In Time

Oil, house paint & aerosol on polyester 152 x 214 cm Tasmanian Oak shadow box frame \$12,000

A Beautiful Moment In Time

Detail