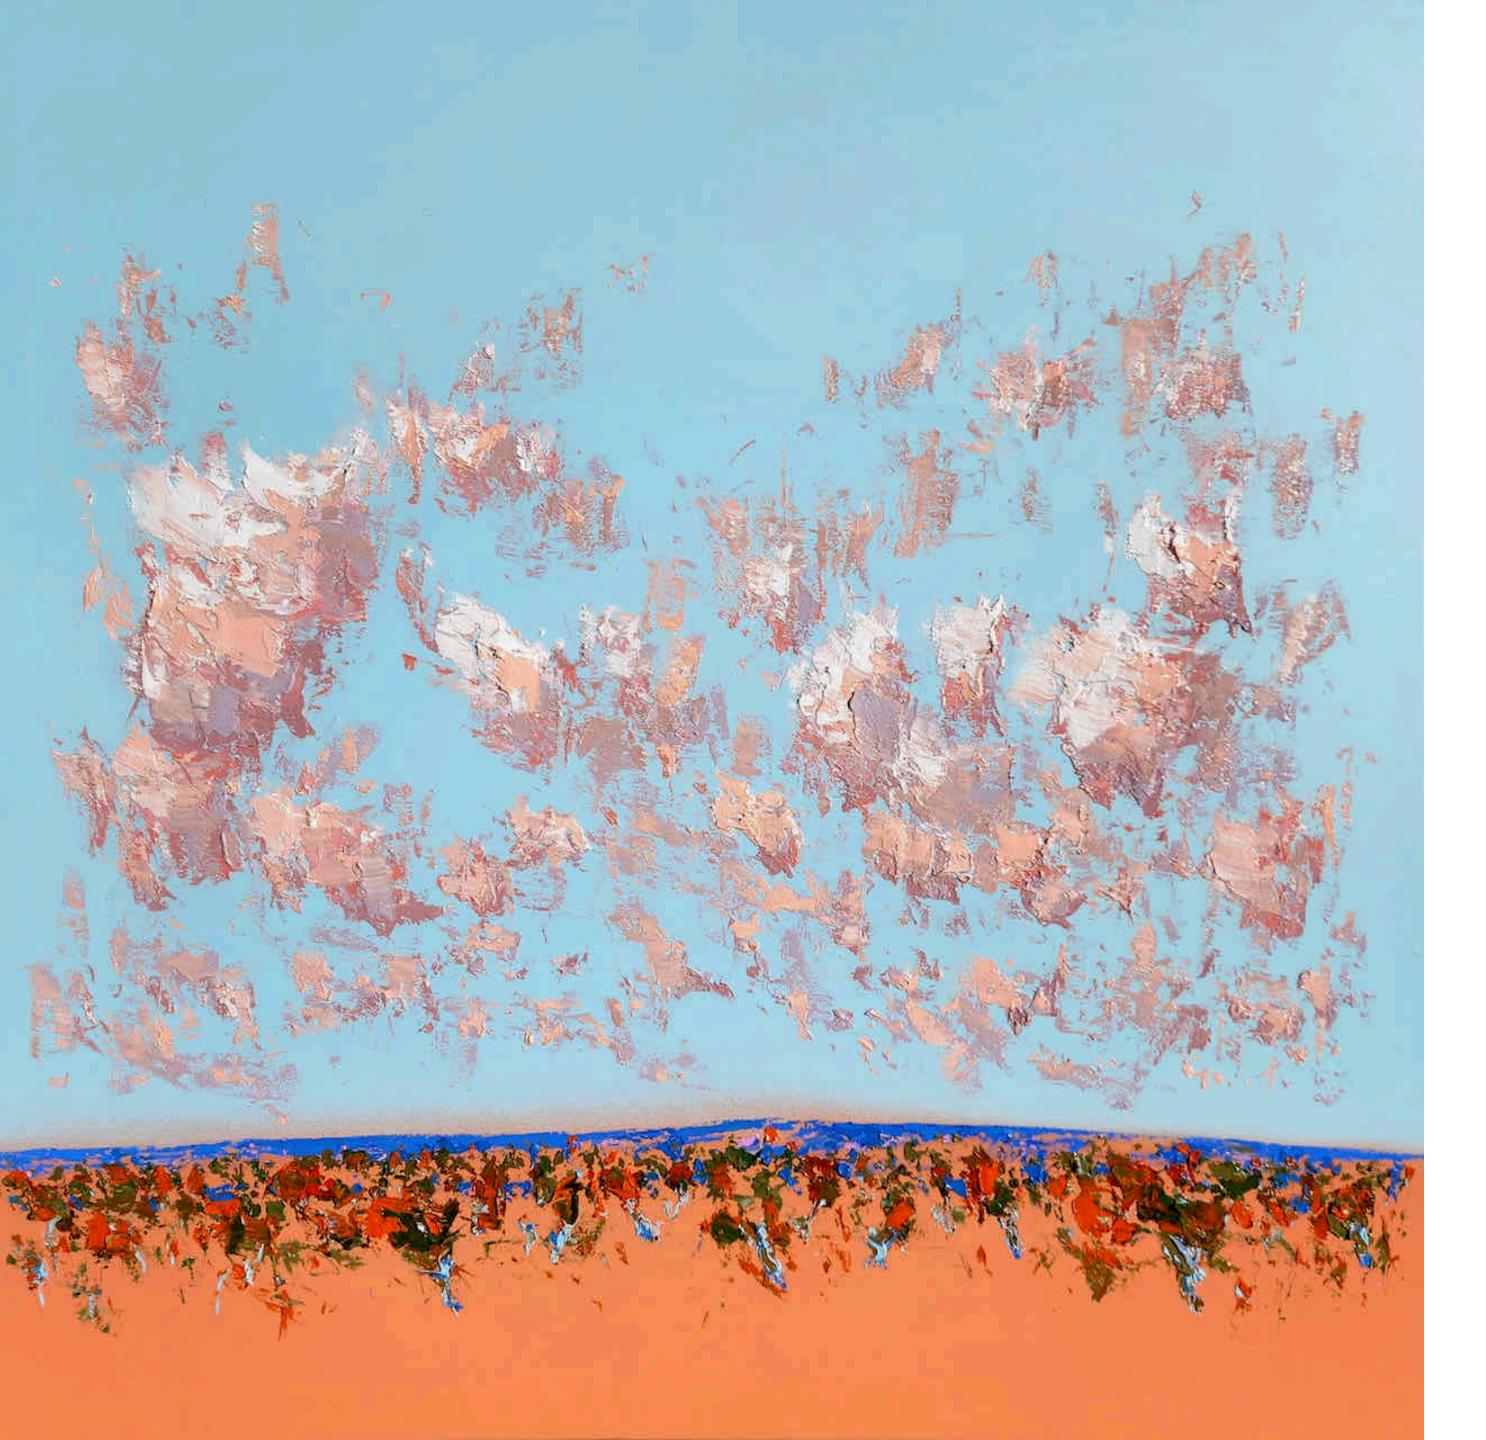

## Magic In The Sky

122 x 152 cm Oil, house paint & aerosol on polyester Tasmanian Oak shadow box frame

Magic In The Sky

Detail