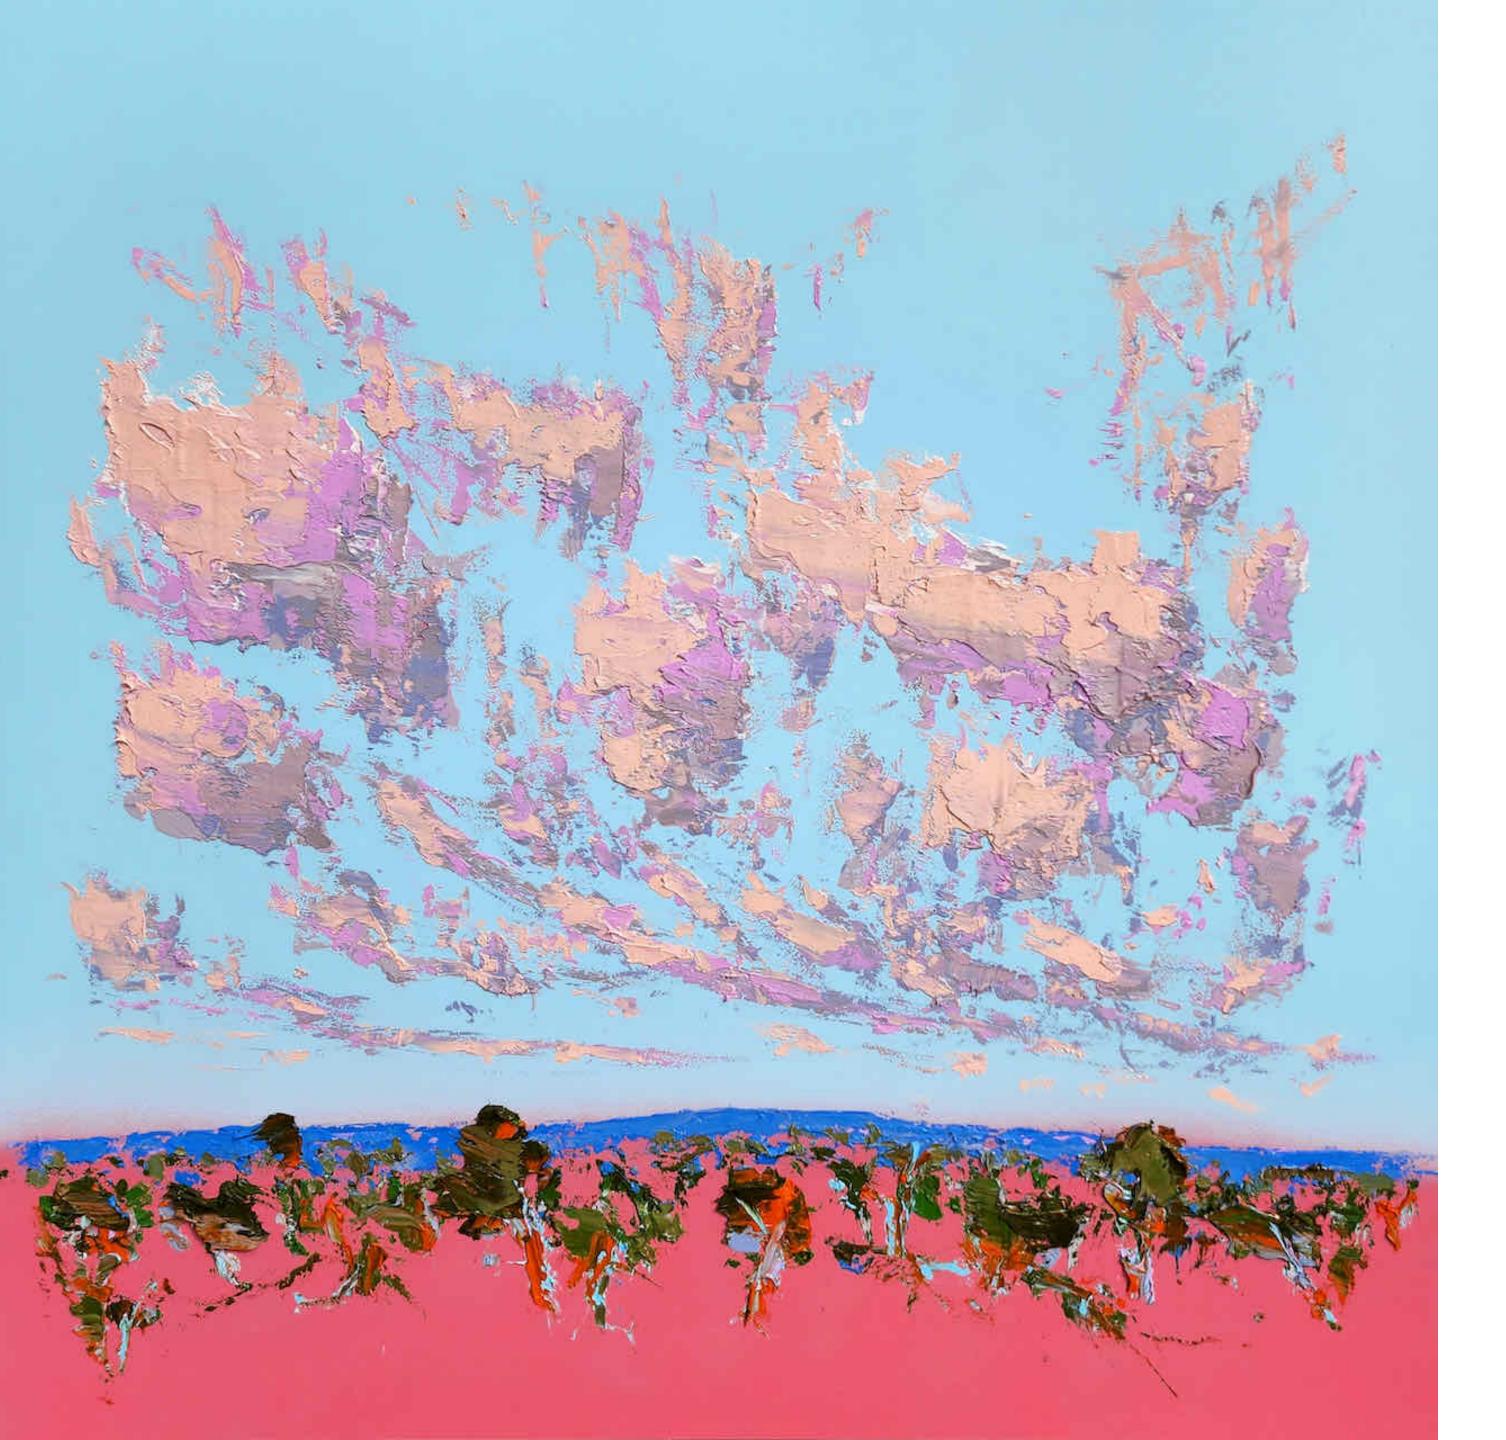

#### **Everywhere I Go You Are There**

Oil, house paint & aerosol on polyester Tasmanian Oak shadow box frame. 152 x 152cm

\$7,500

Johnny K

Everywhere I Go You Are There

Detail. Cover image