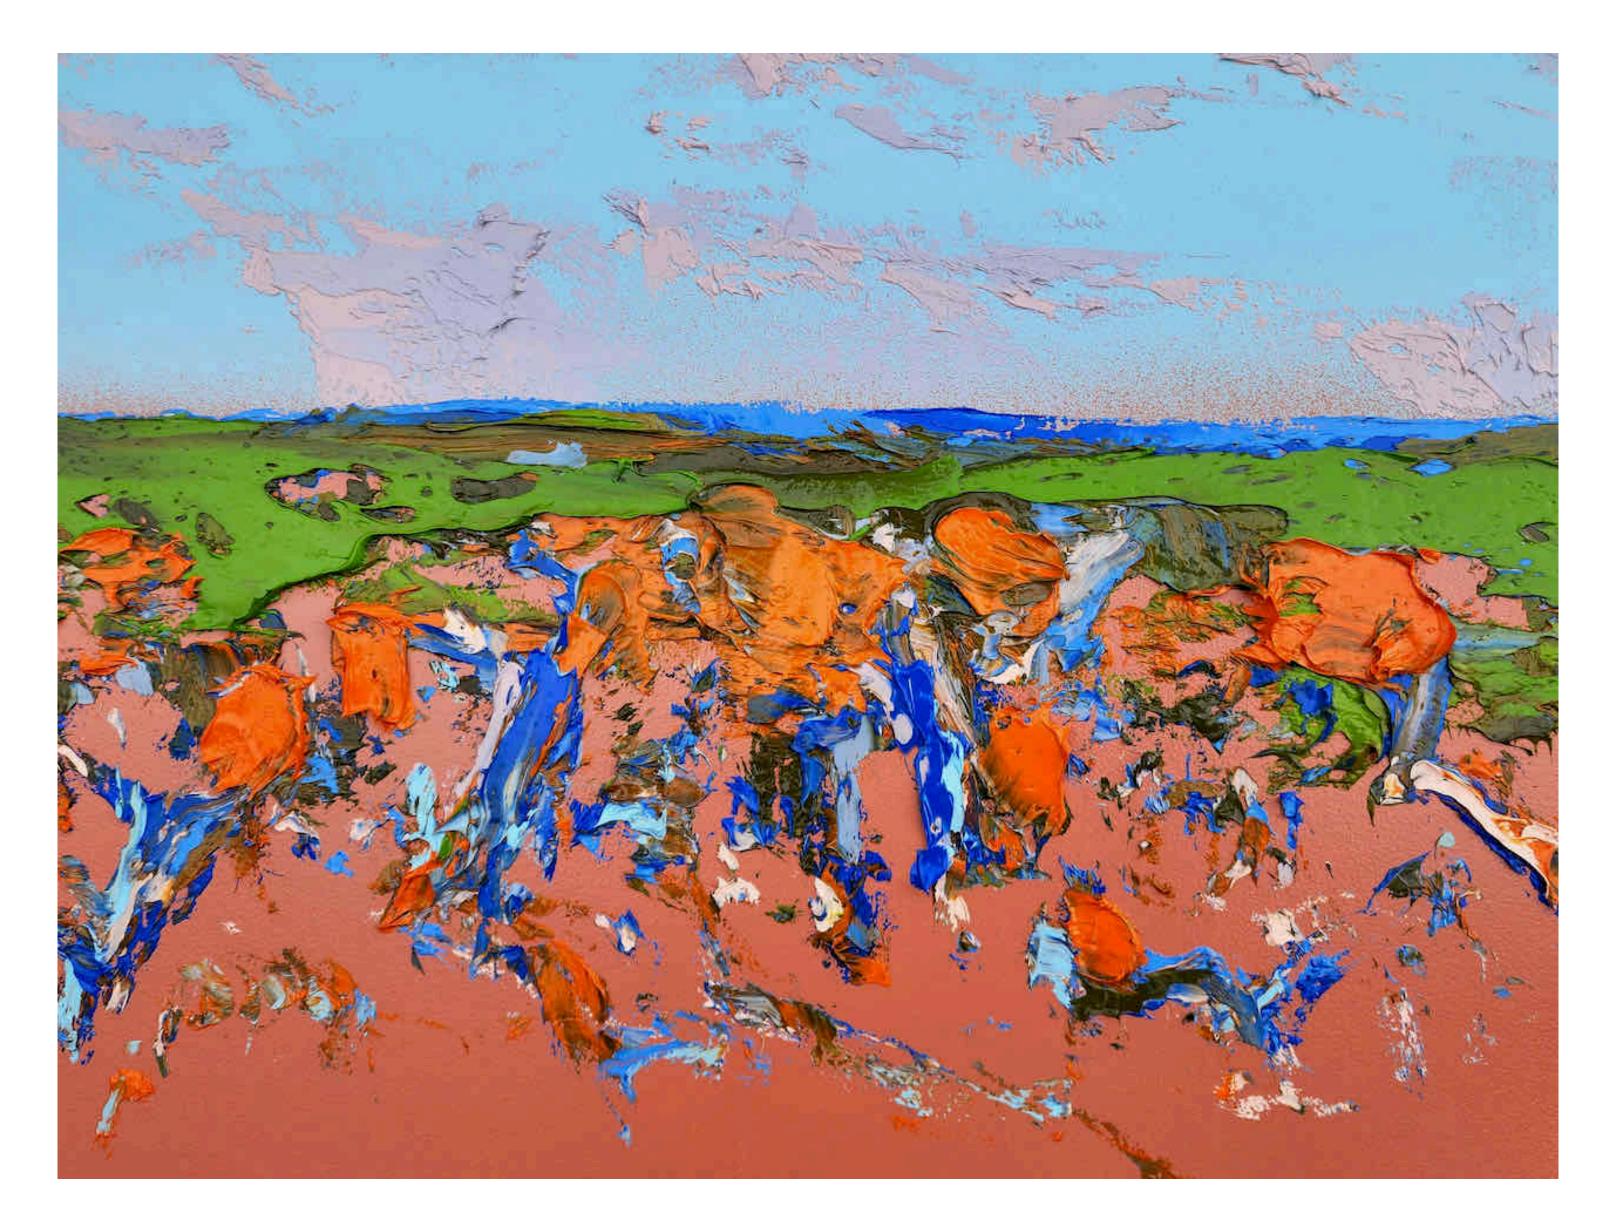

# Everyday I Love You More

Oil, house paint & aerosol on polyester 152 x 152 cm Tasmanian Oak shadow box frame

\$7,500 SOLD

Detail