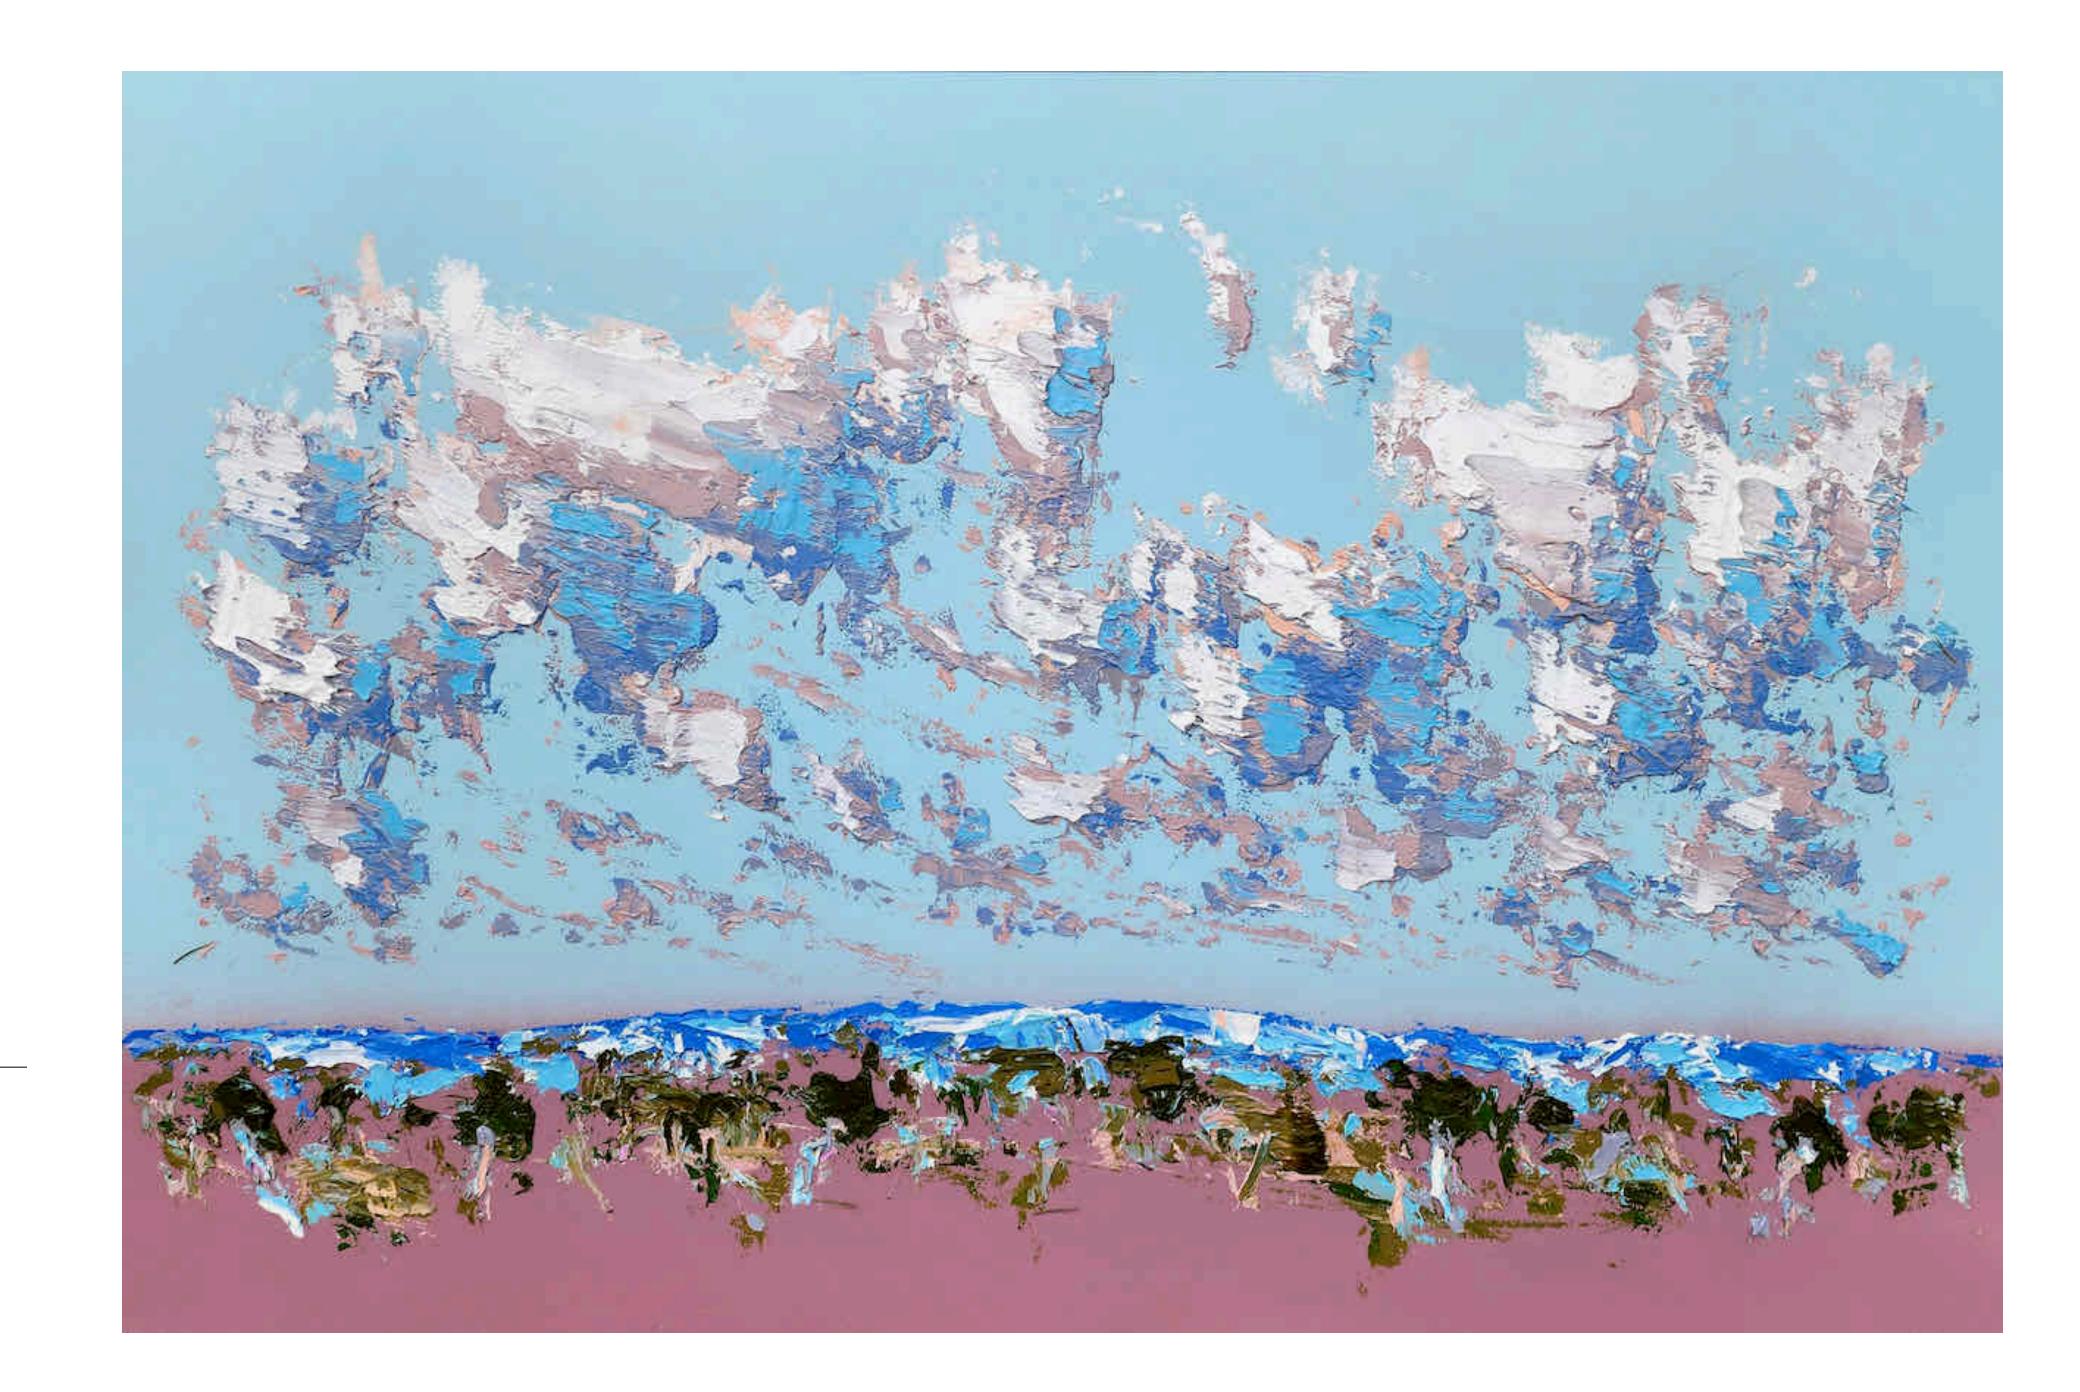

## On A Magical Day

122 x 152 cm Oil, house paint & aerosol on polyester Tasmanian Oak shadow box frame

\$6,250 SOLD

On A Magical Day

Details

Detail