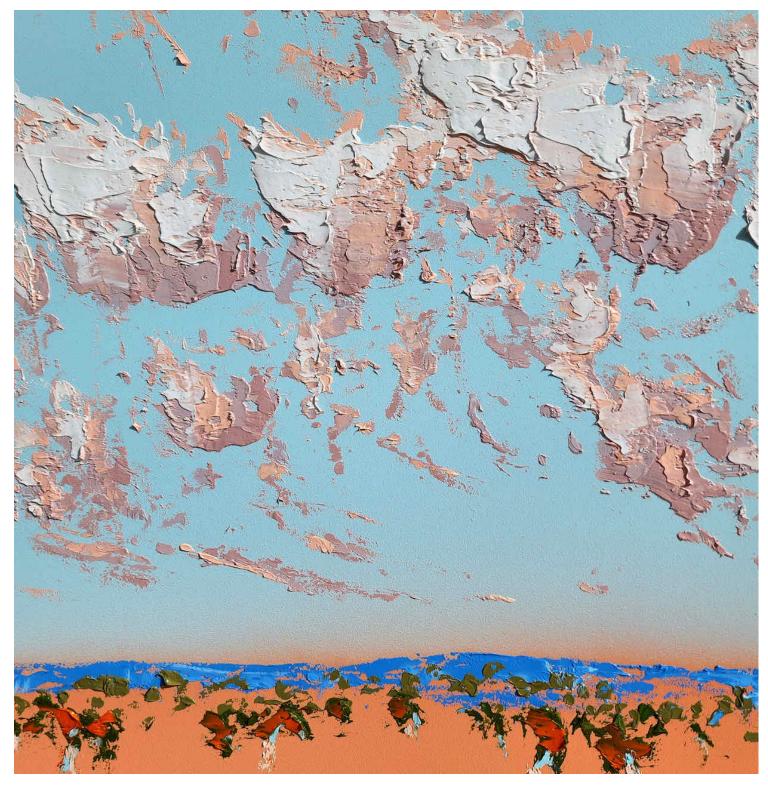

#### Cover image:

#### **Everywhere I Go You Are There**

Oil, house paint & aerosol on polyester Tasmanian Oak shadow box frame. 152 x 152cm

\$7,500

Johnny K

Everywhere I Go You Are There

Detail. Cover image