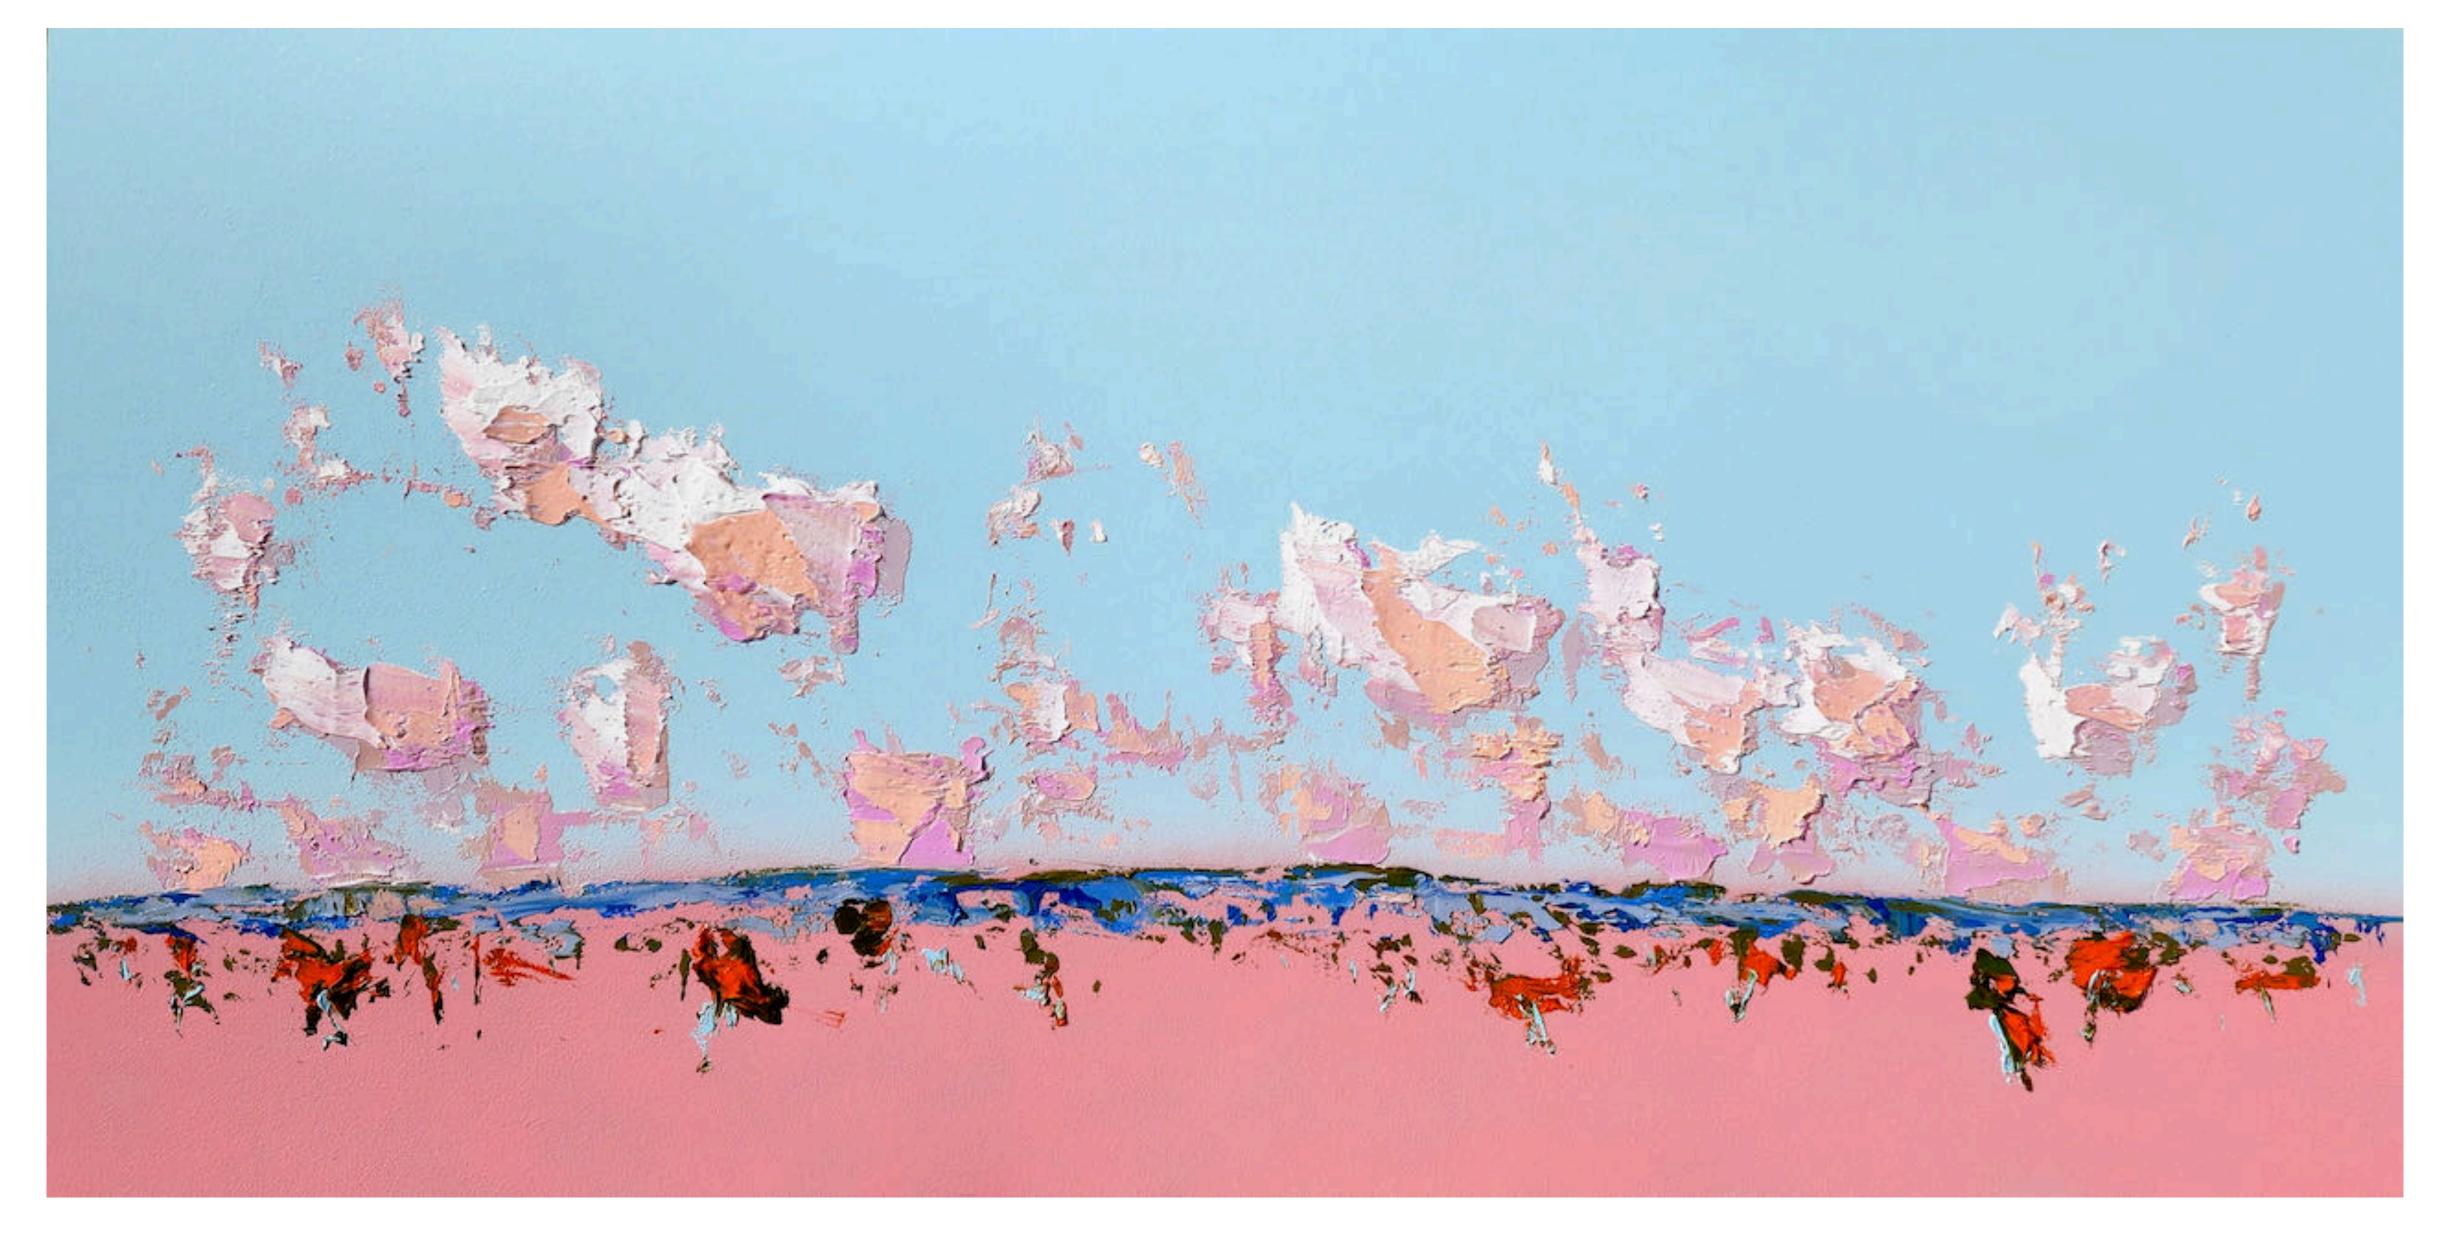

## Magic In The Sky

122 x 152 cm Oil, house paint & aerosol on polyester Tasmanian Oak shadow box frame

Magic In The Sky

Detail