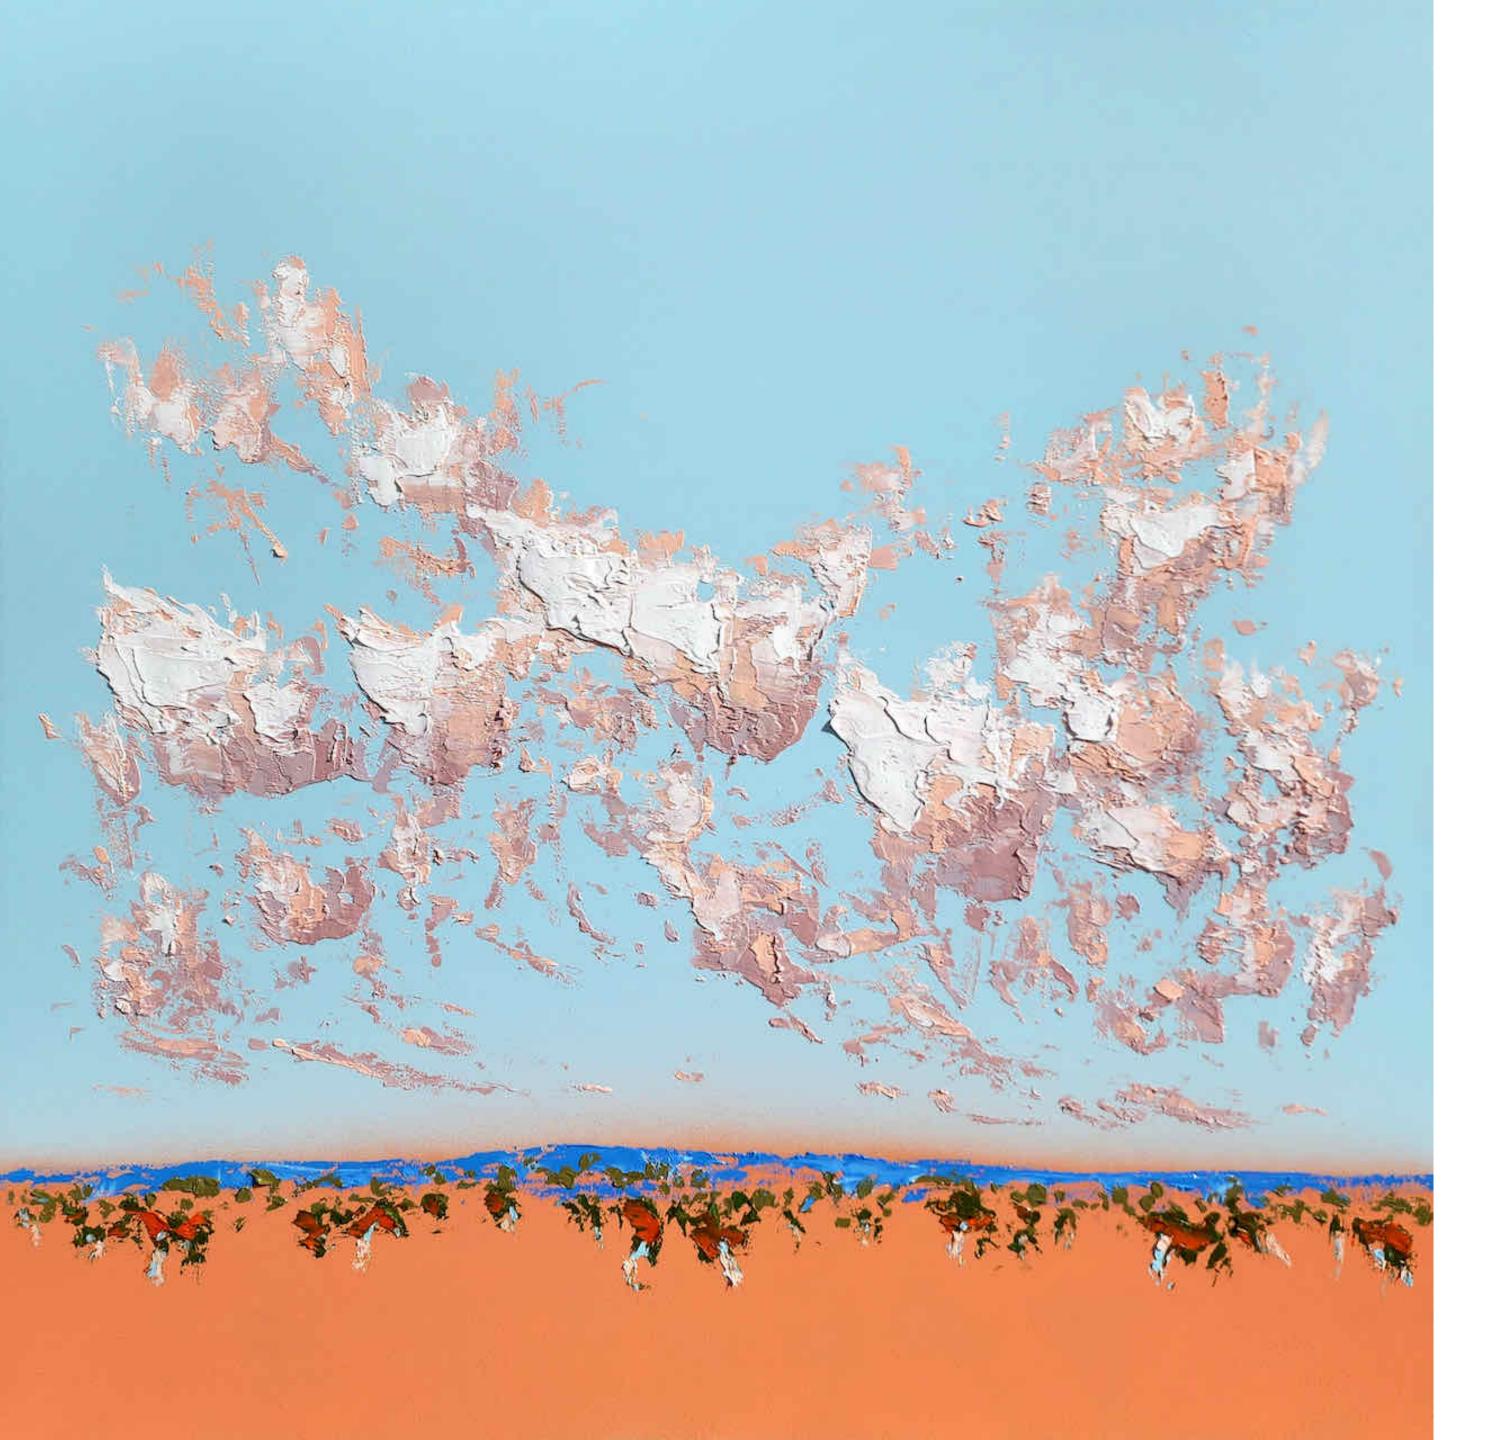

# Everyday I Love You More

Oil, house paint & aerosol on polyester 152 x 152 cm Tasmanian Oak shadow box frame

\$7,500 SOLD

Detail