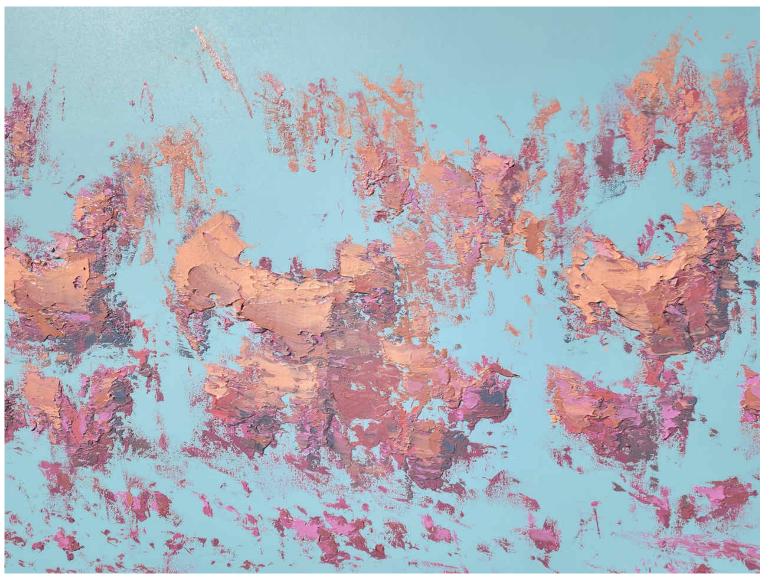

#### **Everywhere I Go You Are There**

Oil, house paint & aerosol on polyester Tasmanian Oak shadow box frame. 152 x 152cm

\$7,500

Johnny K

Everywhere I Go You Are There

Detail. Cover image