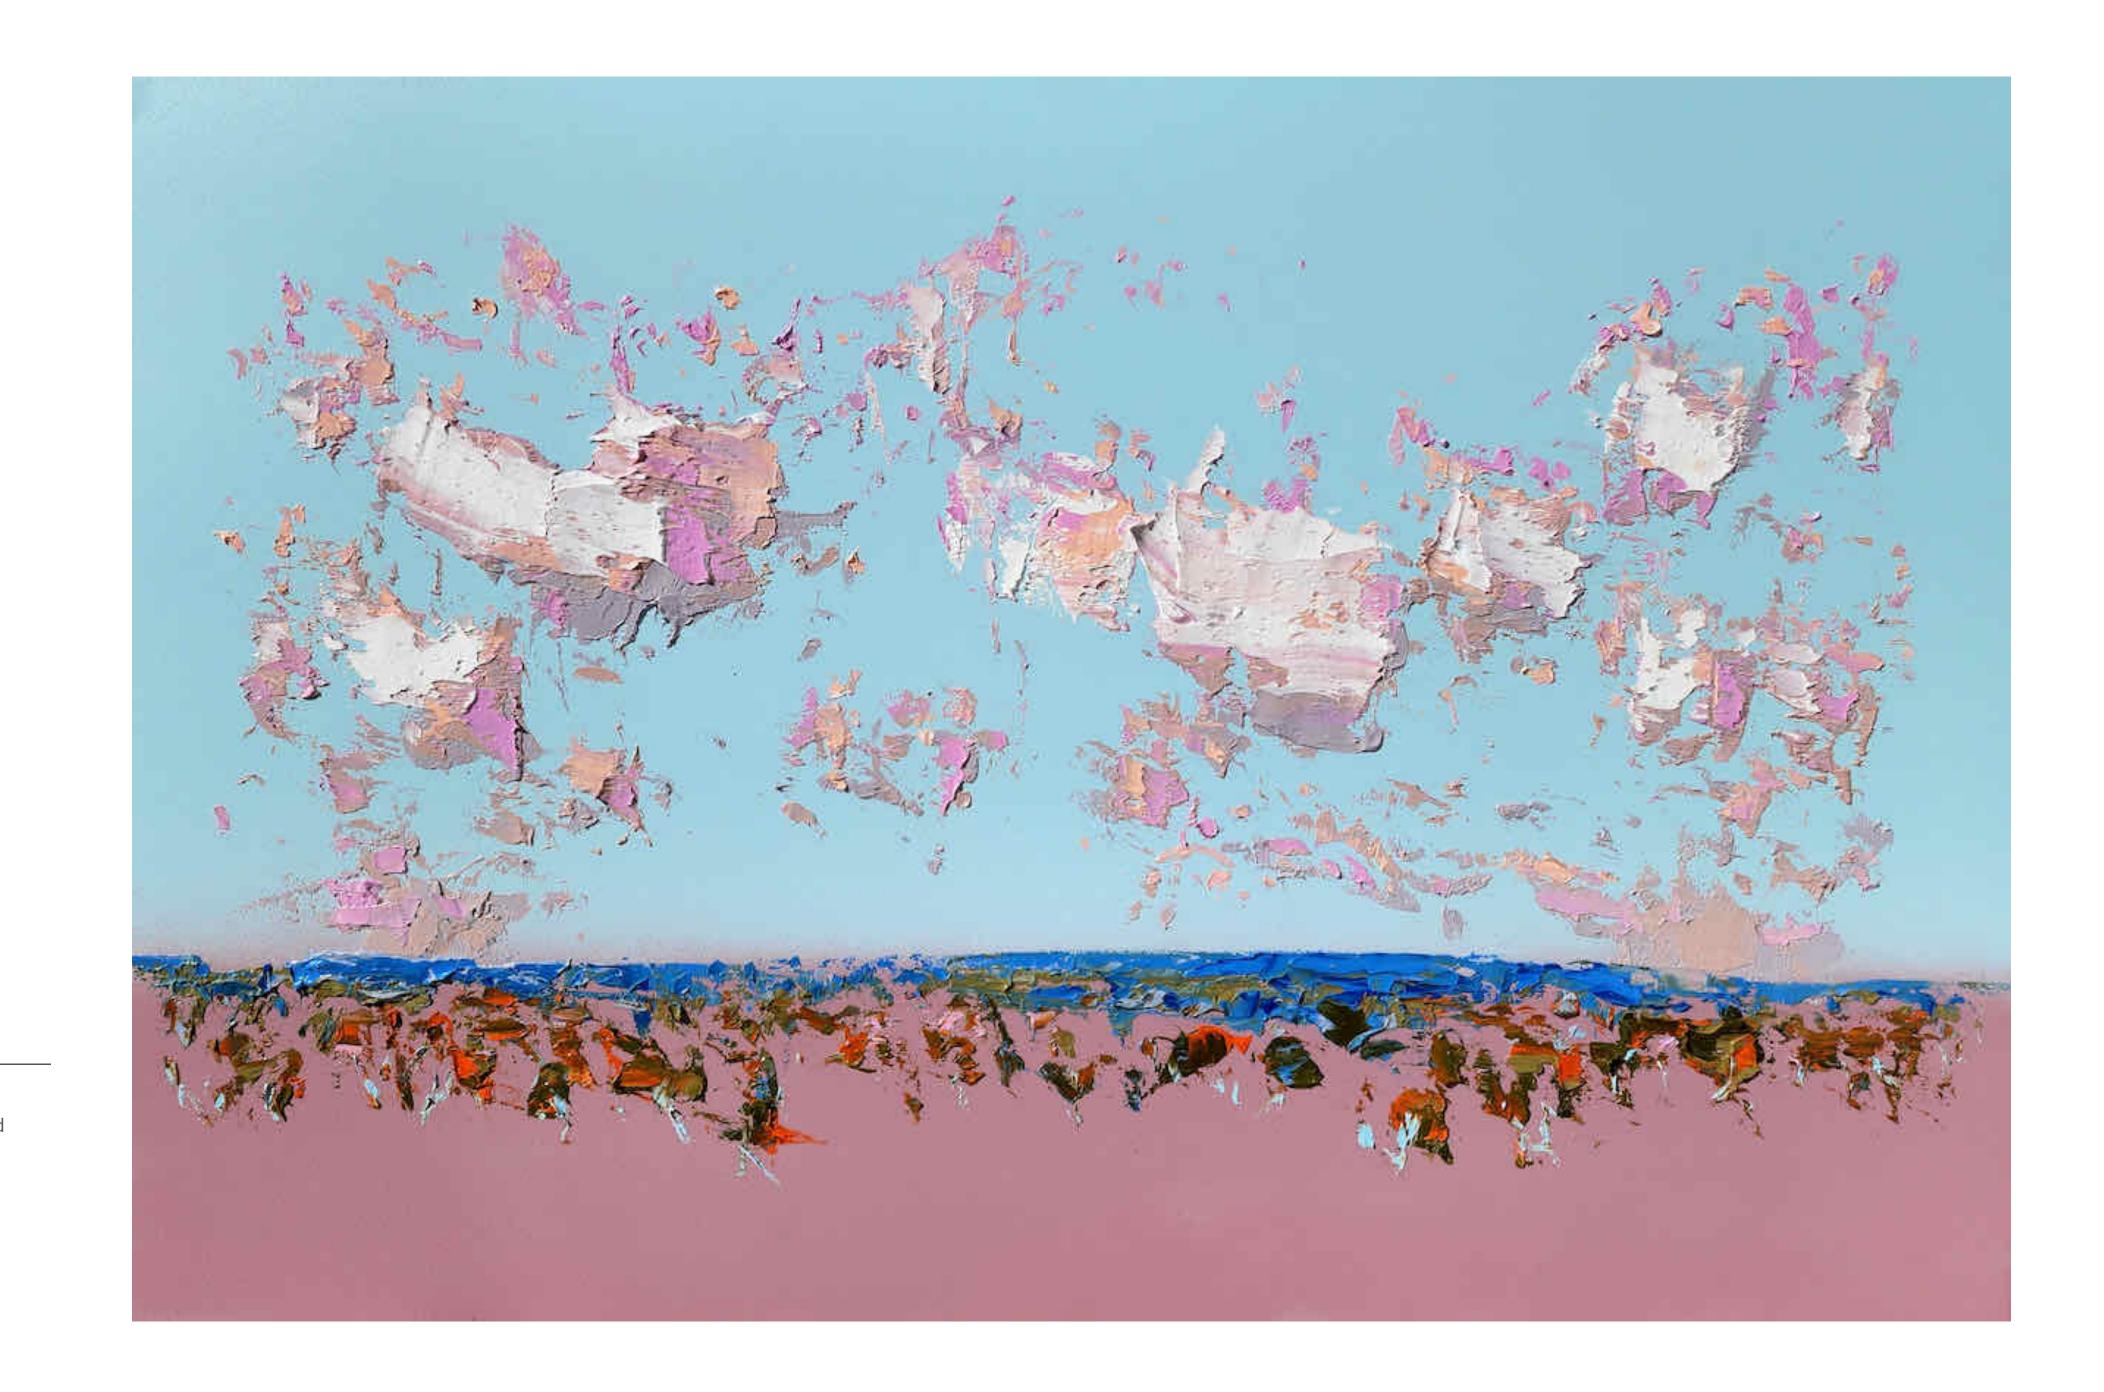

# Everyday I Love You More

Oil, house paint & aerosol on polyester 152 x 152 cm Tasmanian Oak shadow box frame

\$7,500 SOLD

Detail