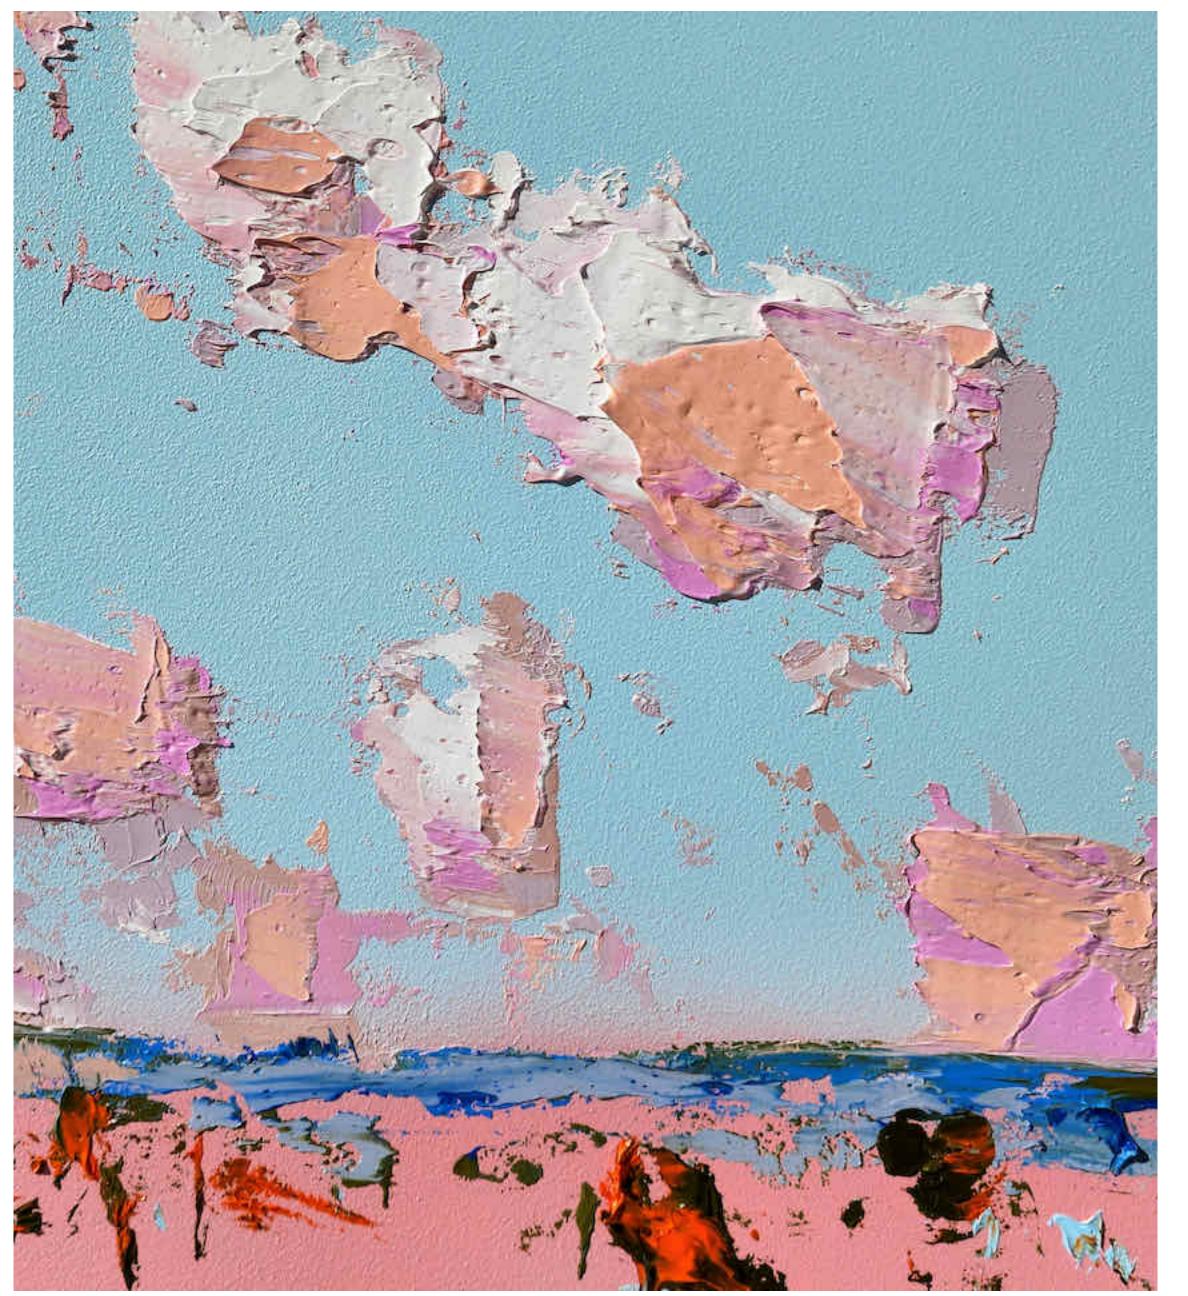

#### Cover image:

#### **Everywhere I Go You Are There**

Oil, house paint & aerosol on polyester Tasmanian Oak shadow box frame. 152 x 152cm

\$7,500

Johnny K

Everywhere I Go You Are There

Detail. Cover image