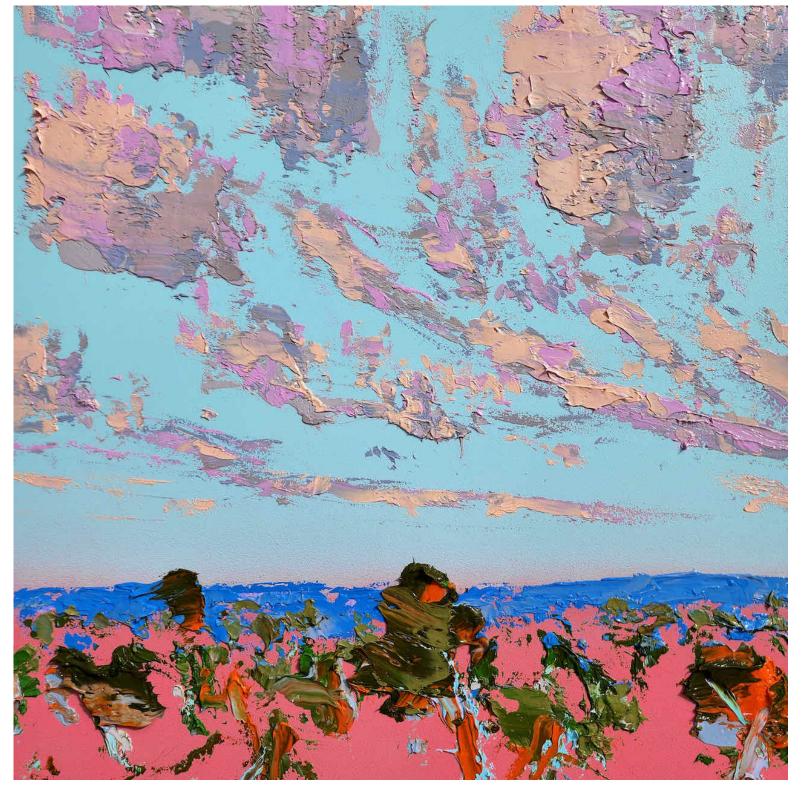

#### **Everywhere I Go You Are There**

Oil, house paint & aerosol on polyester Tasmanian Oak shadow box frame. 152 x 152cm

\$7,500

Johnny K

Everywhere I Go You Are There

Detail. Cover image