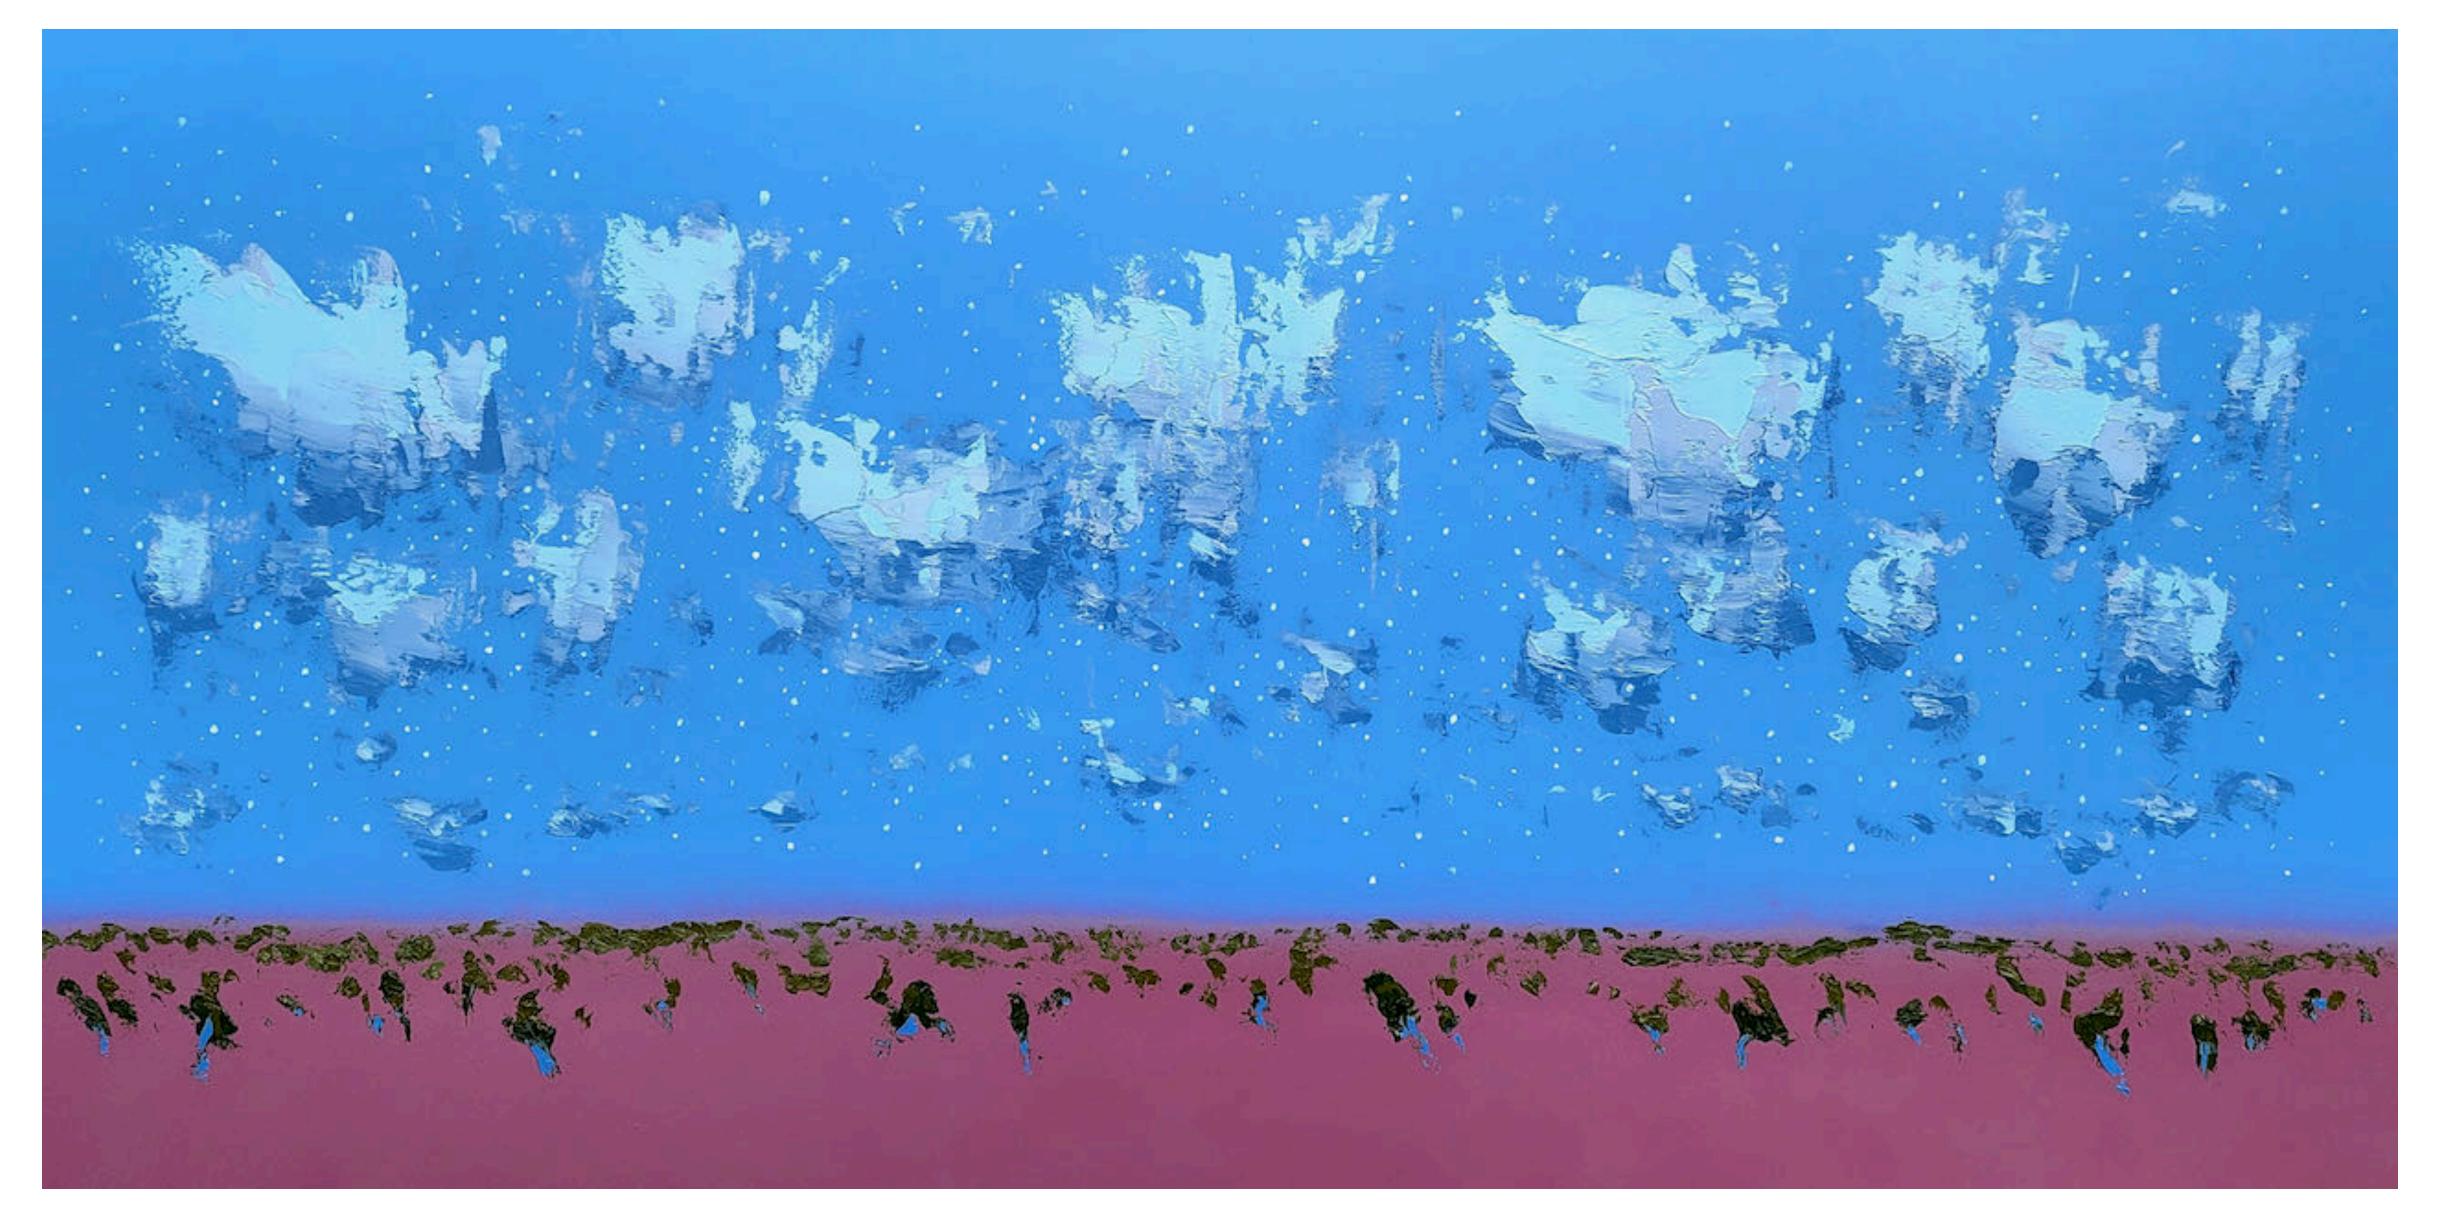

#### Getting Lost In You

Oil, house paint & aerosol on polyester 122 x 152 cm Tasmanian Oak shadow box frame

\$6,250