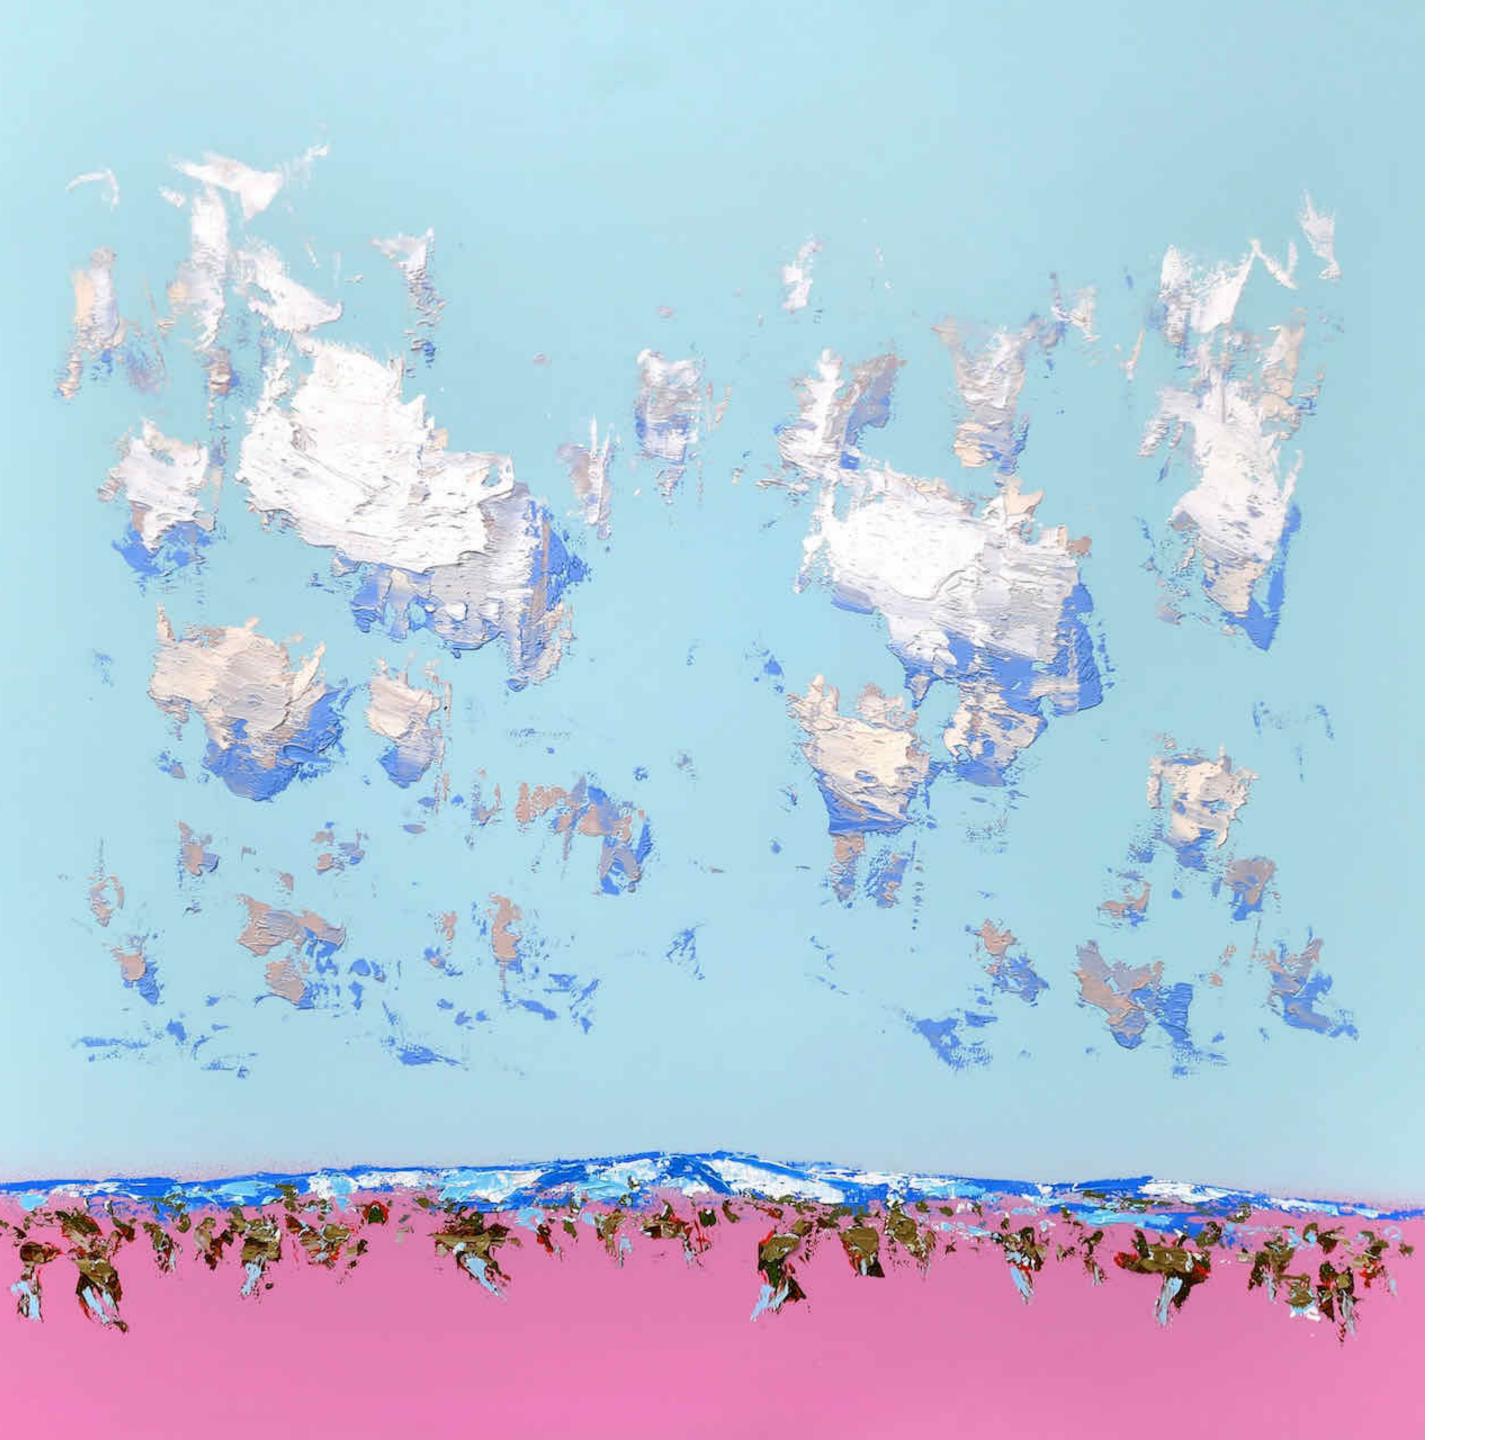

#### A Beautiful Moment In Time

Oil, house paint & aerosol on polyester 152 x 214 cm Tasmanian Oak shadow box frame \$12,000

A Beautiful Moment In Time

Detail