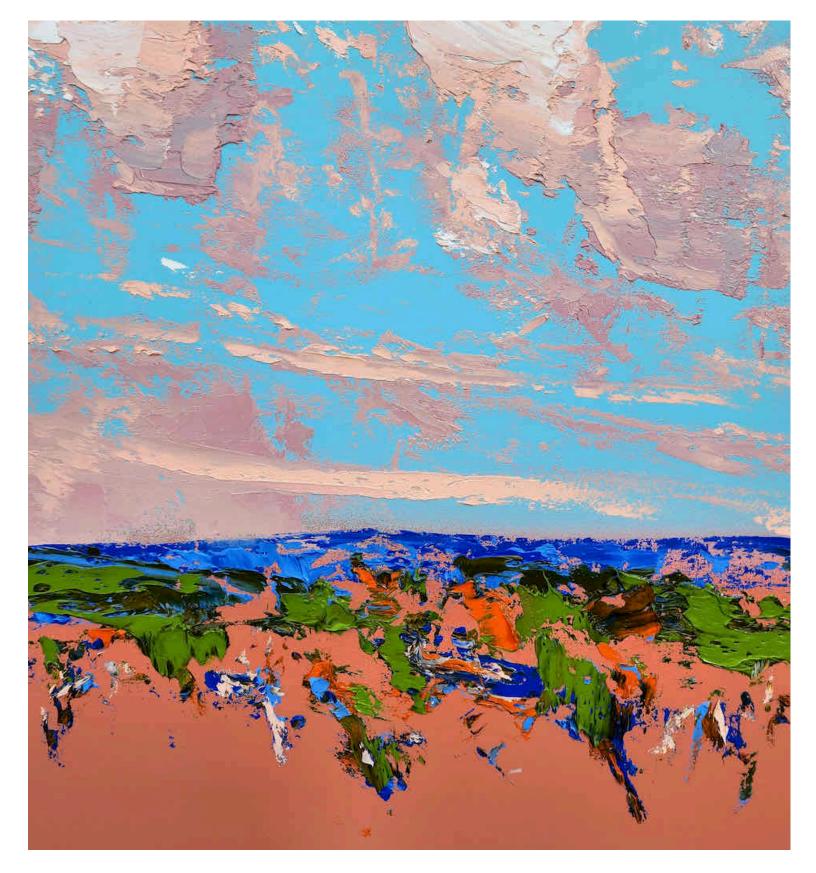

#### Getting Lost In You

Oil, house paint & aerosol on polyester 122 x 152 cm Tasmanian Oak shadow box frame

\$6,250