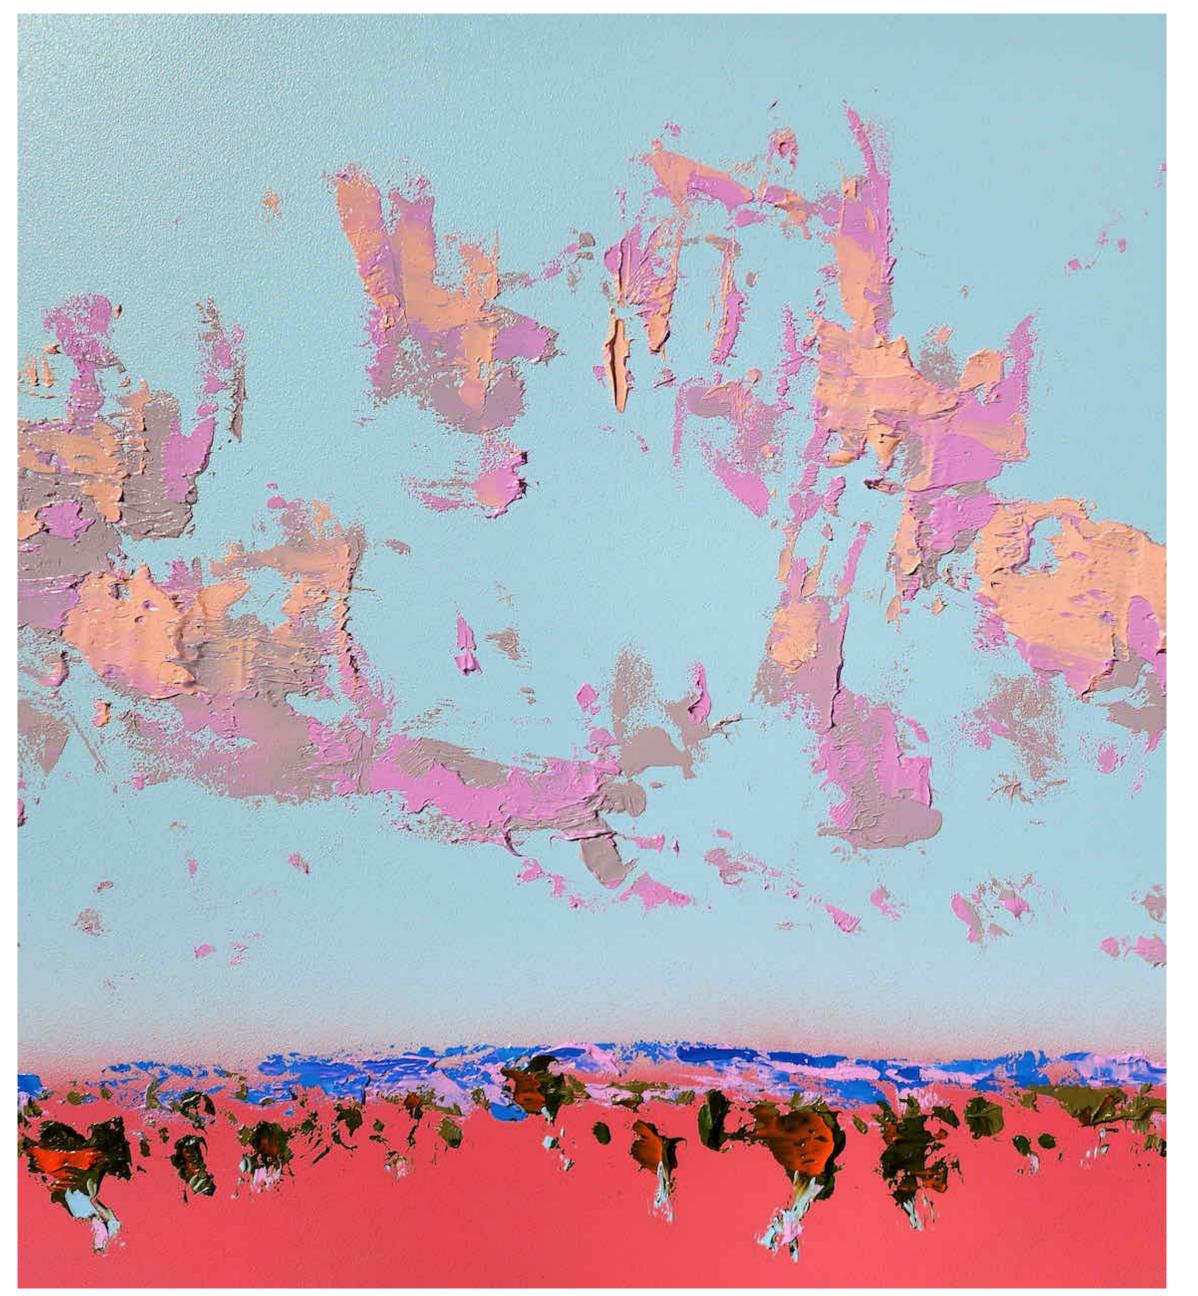

# Everyday I Love You More

Oil, house paint & aerosol on polyester 152 x 152 cm Tasmanian Oak shadow box frame

\$7,500 SOLD

Detail