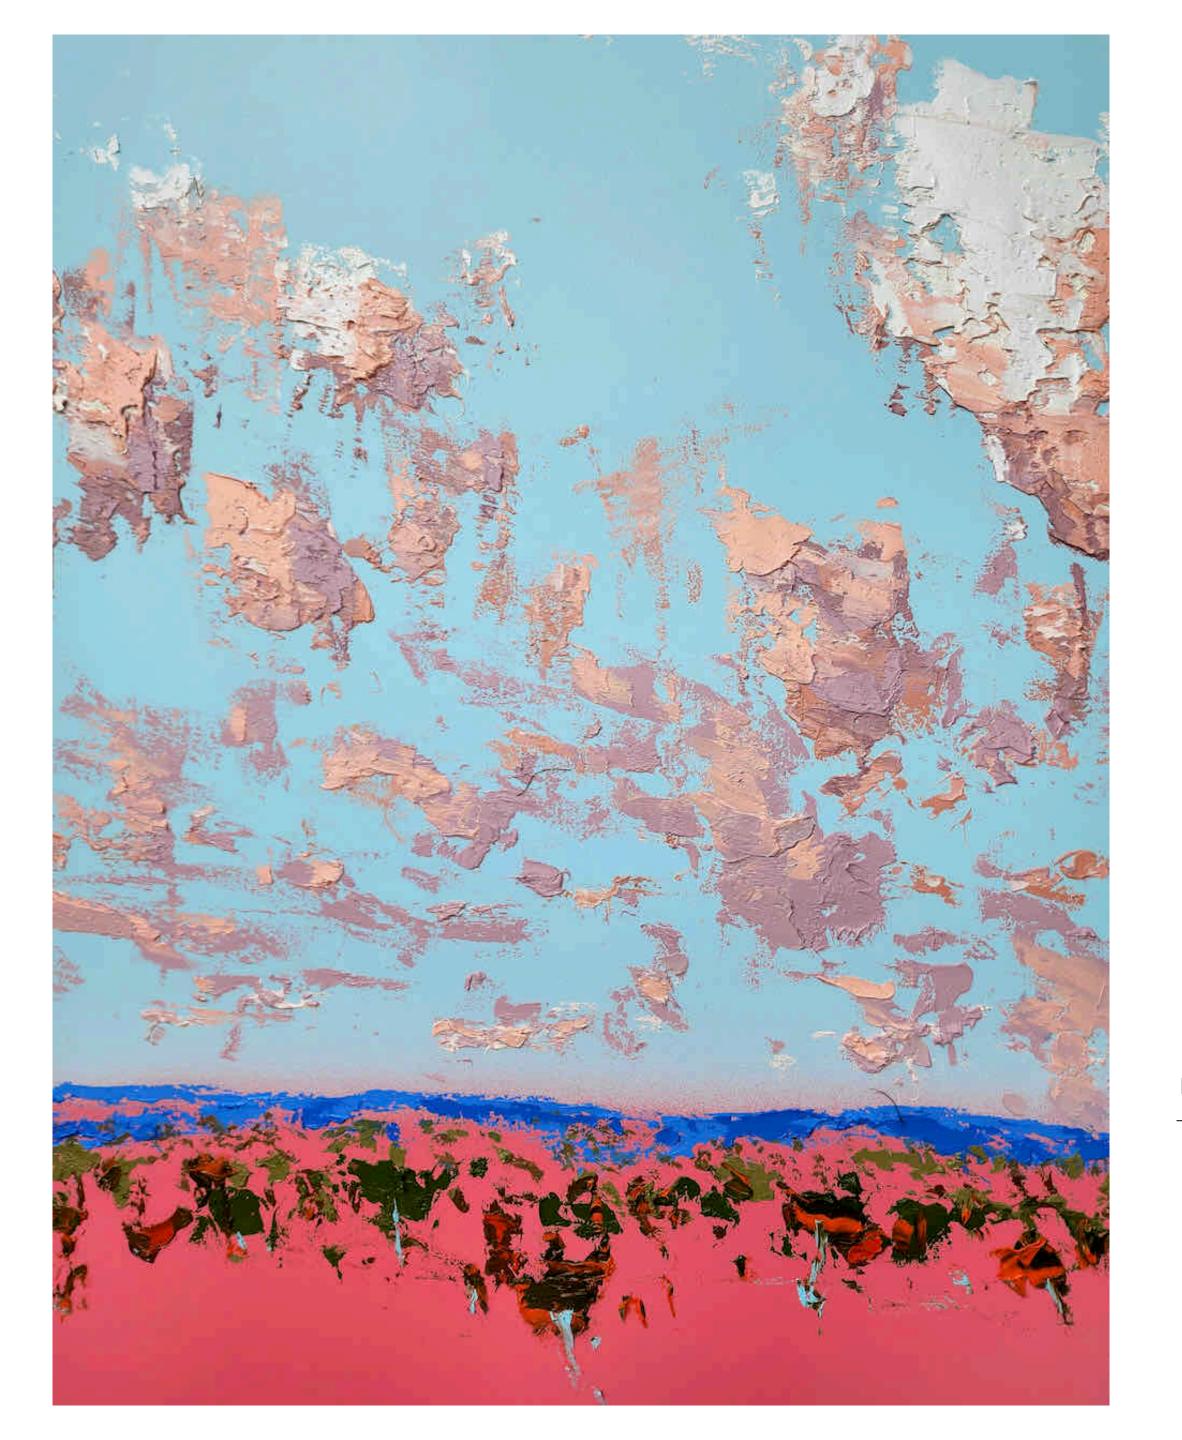

#### Cover image:

#### **Everywhere I Go You Are There**

Oil, house paint & aerosol on polyester Tasmanian Oak shadow box frame. 152 x 152cm

\$7,500

Johnny K

Everywhere I Go You Are There

Detail. Cover image