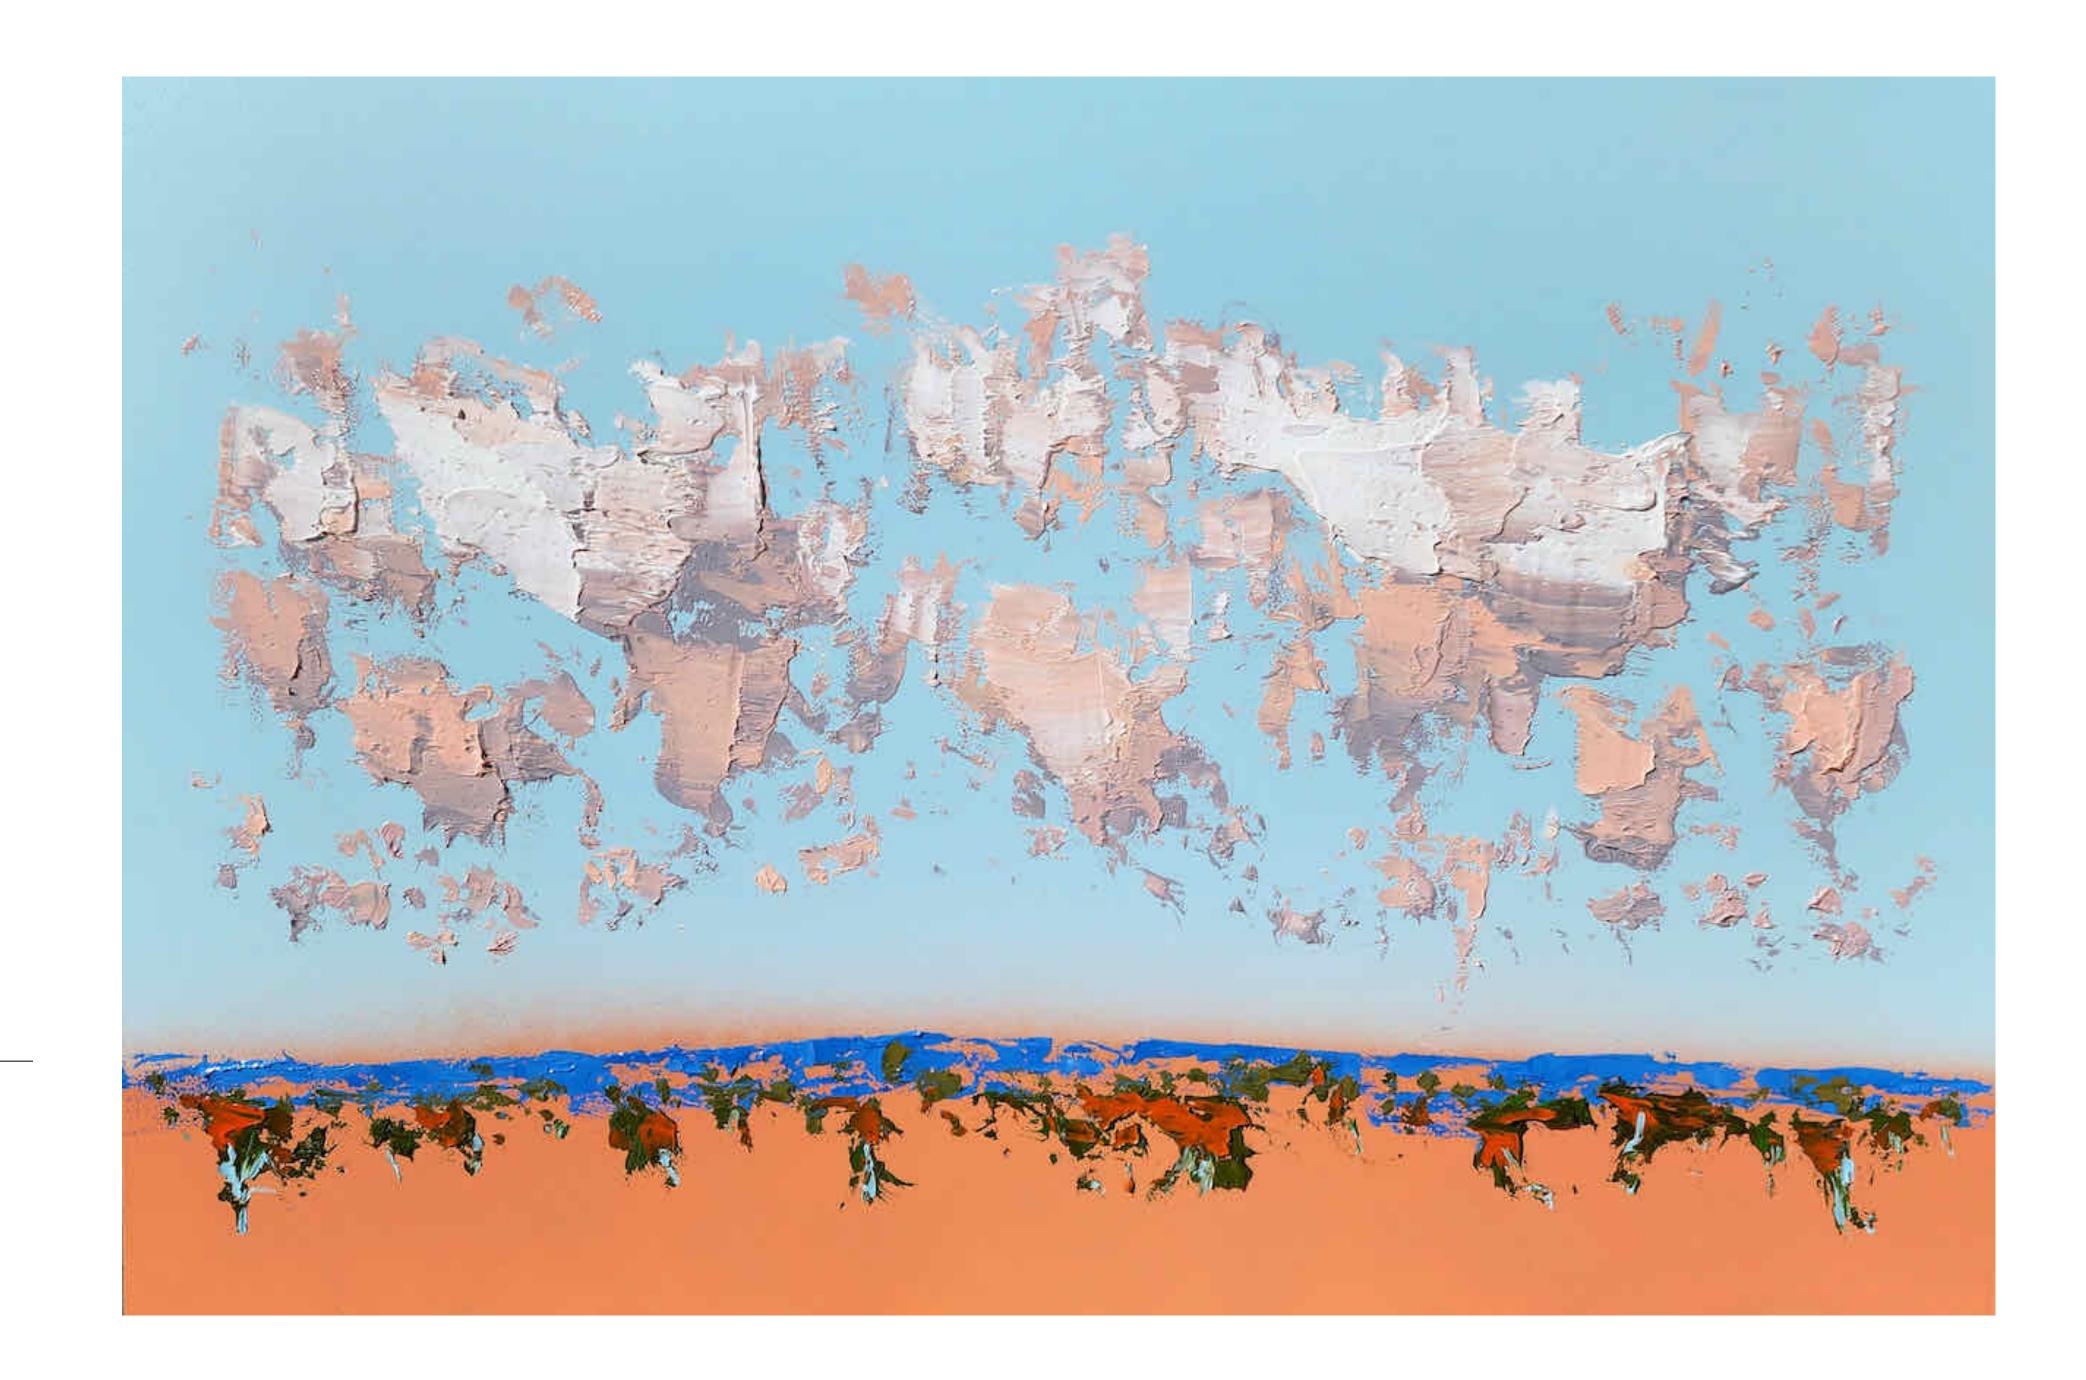

#### A Beautiful Moment In Time

Oil, house paint & aerosol on polyester 152 x 214 cm Tasmanian Oak shadow box frame \$12,000

A Beautiful Moment In Time

Detail