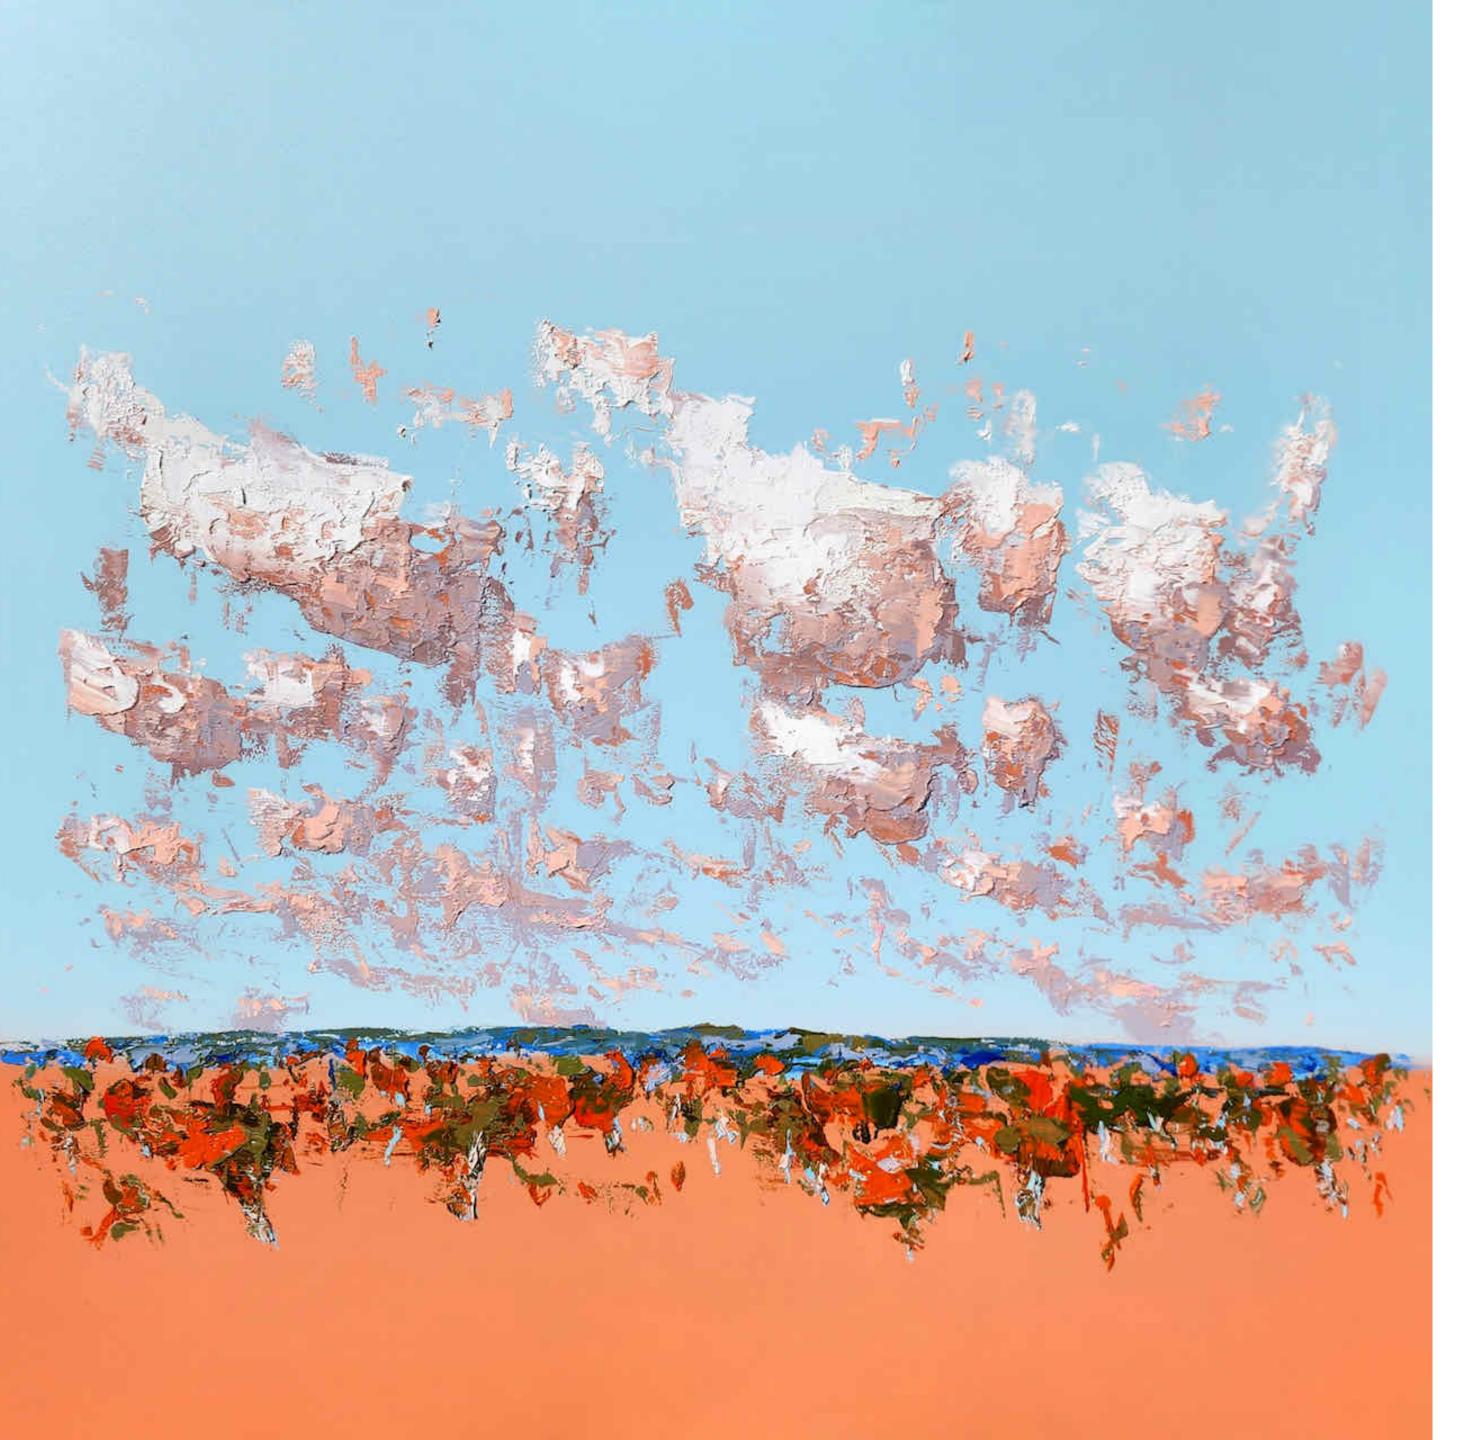

#### Cover image:

#### **Everywhere I Go You Are There**

Oil, house paint & aerosol on polyester Tasmanian Oak shadow box frame. 152 x 152cm

\$7,500

Johnny K

Everywhere I Go You Are There

Detail. Cover image