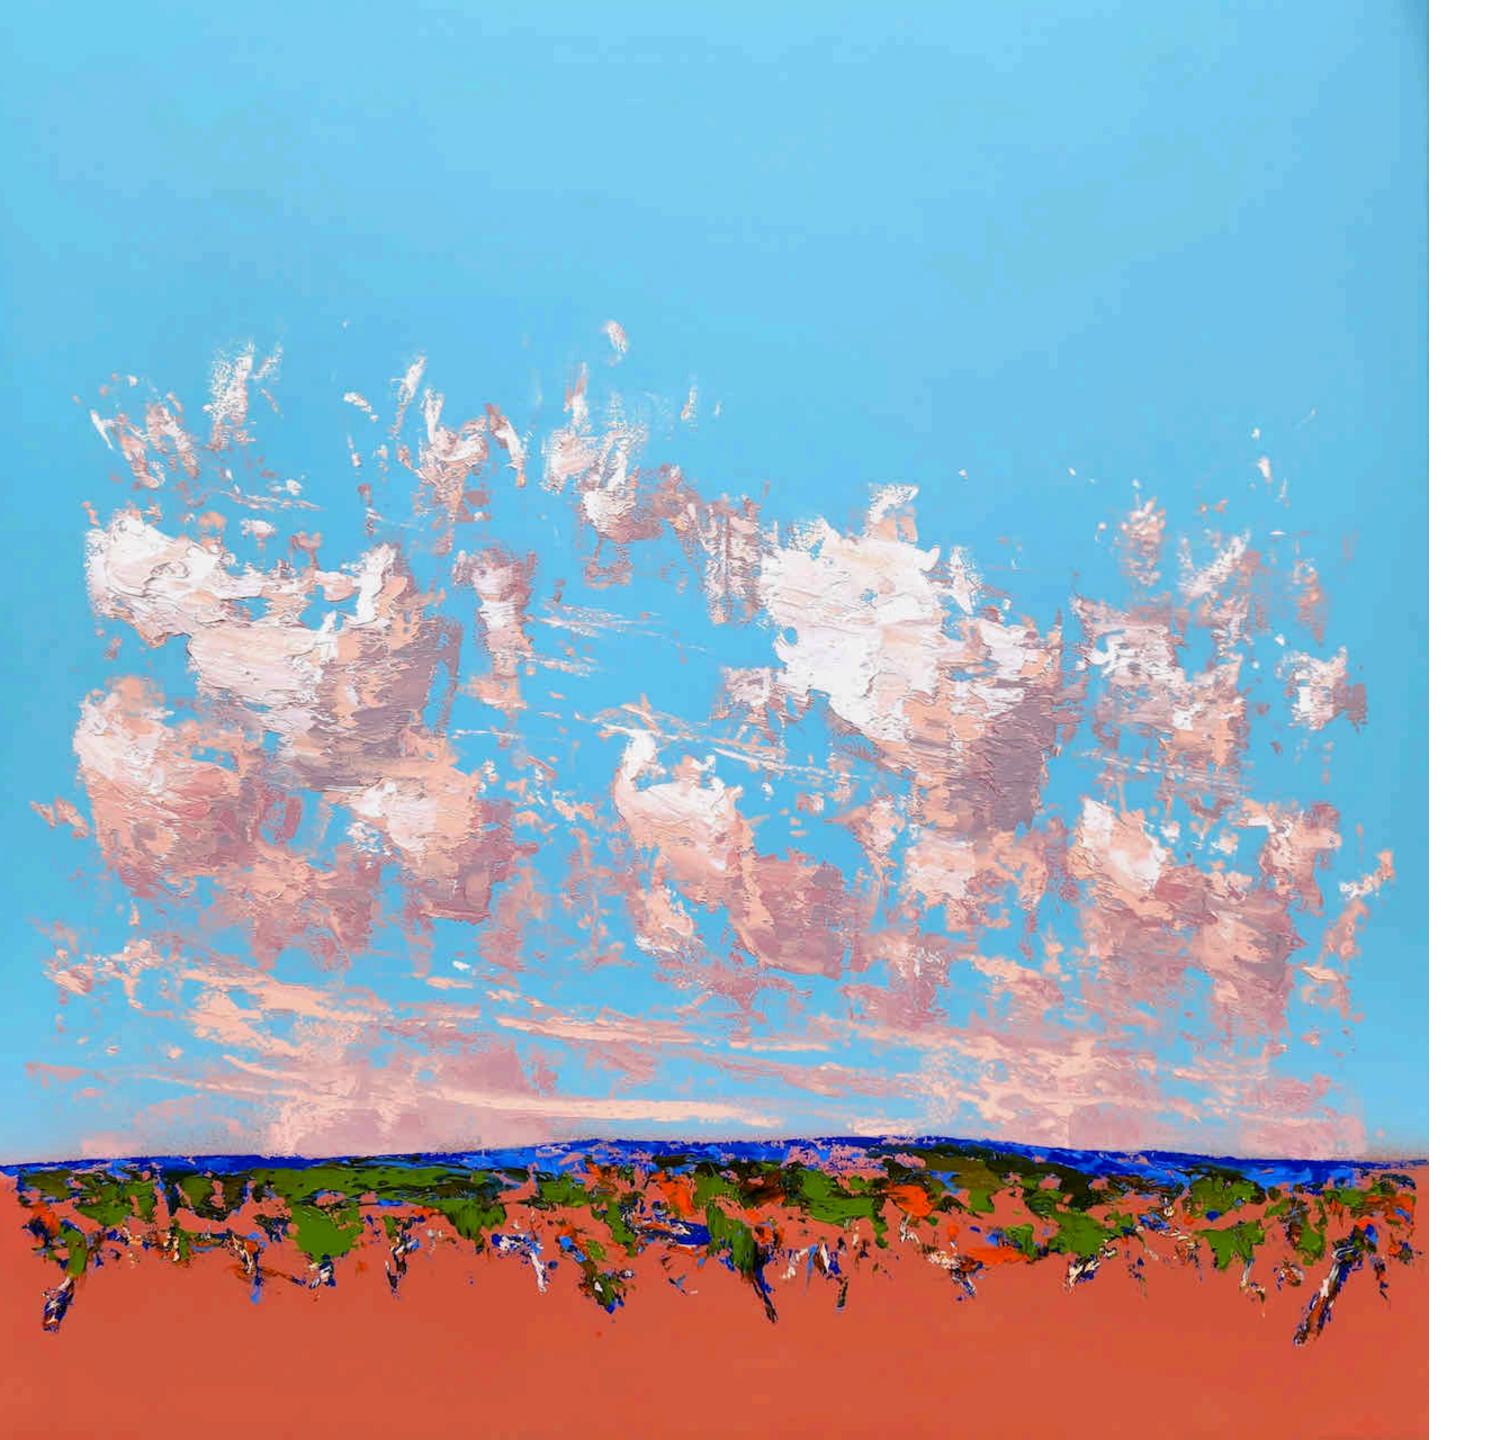

# Everyday I Love You More

Oil, house paint & aerosol on polyester 152 x 152 cm Tasmanian Oak shadow box frame

\$7,500 SOLD

Detail