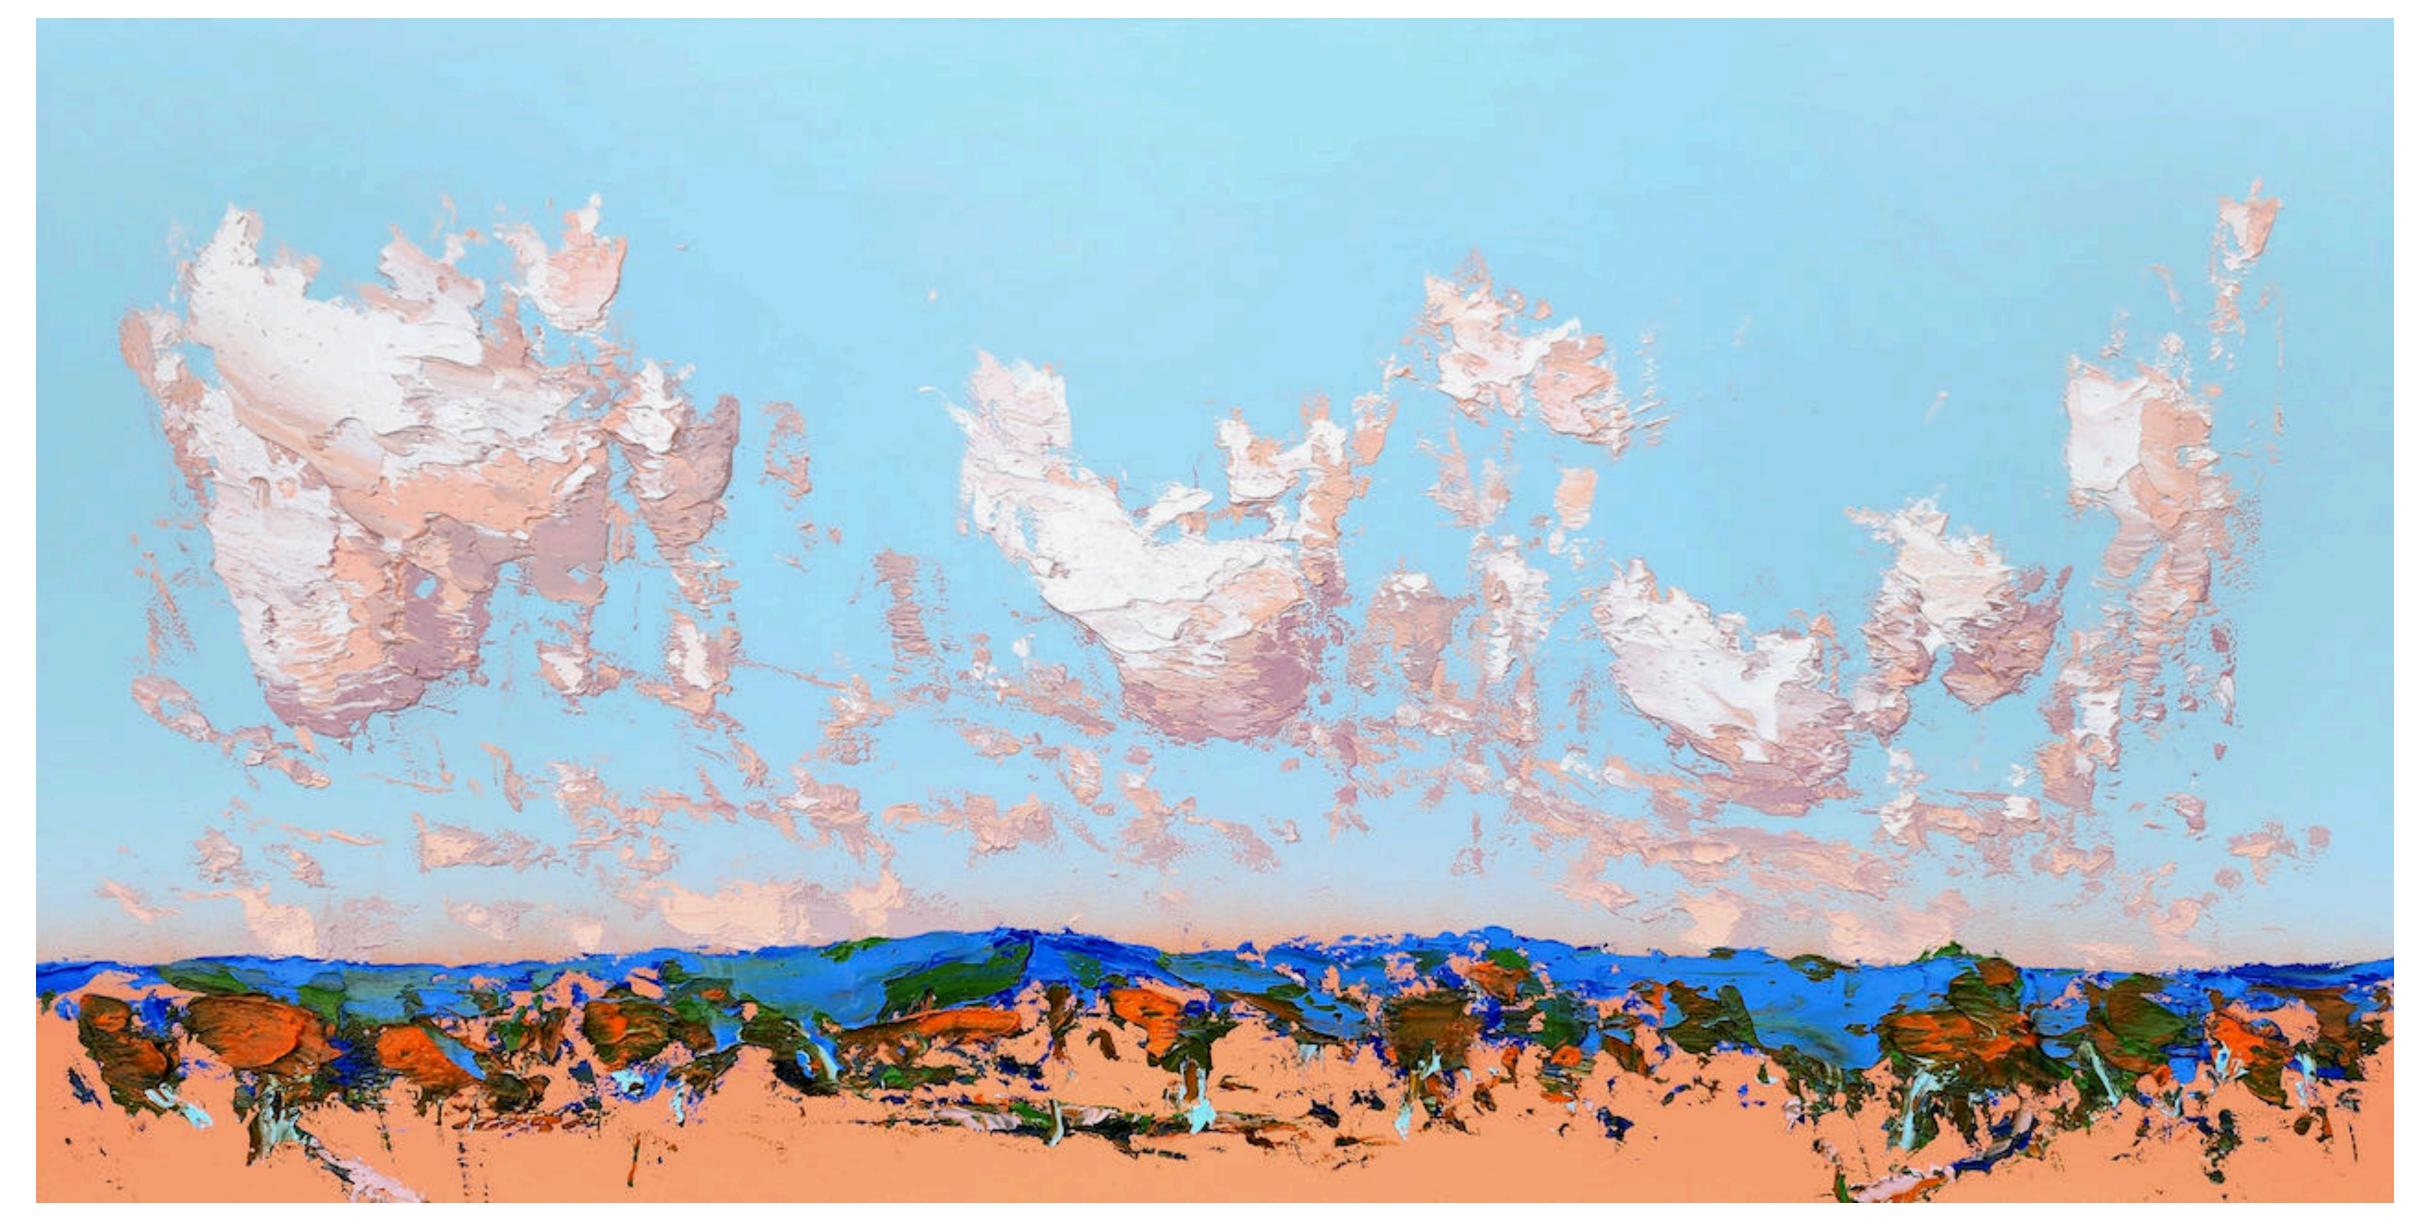

## Magic In The Sky

122 x 152 cm Oil, house paint & aerosol on polyester Tasmanian Oak shadow box frame

Magic In The Sky

Detail