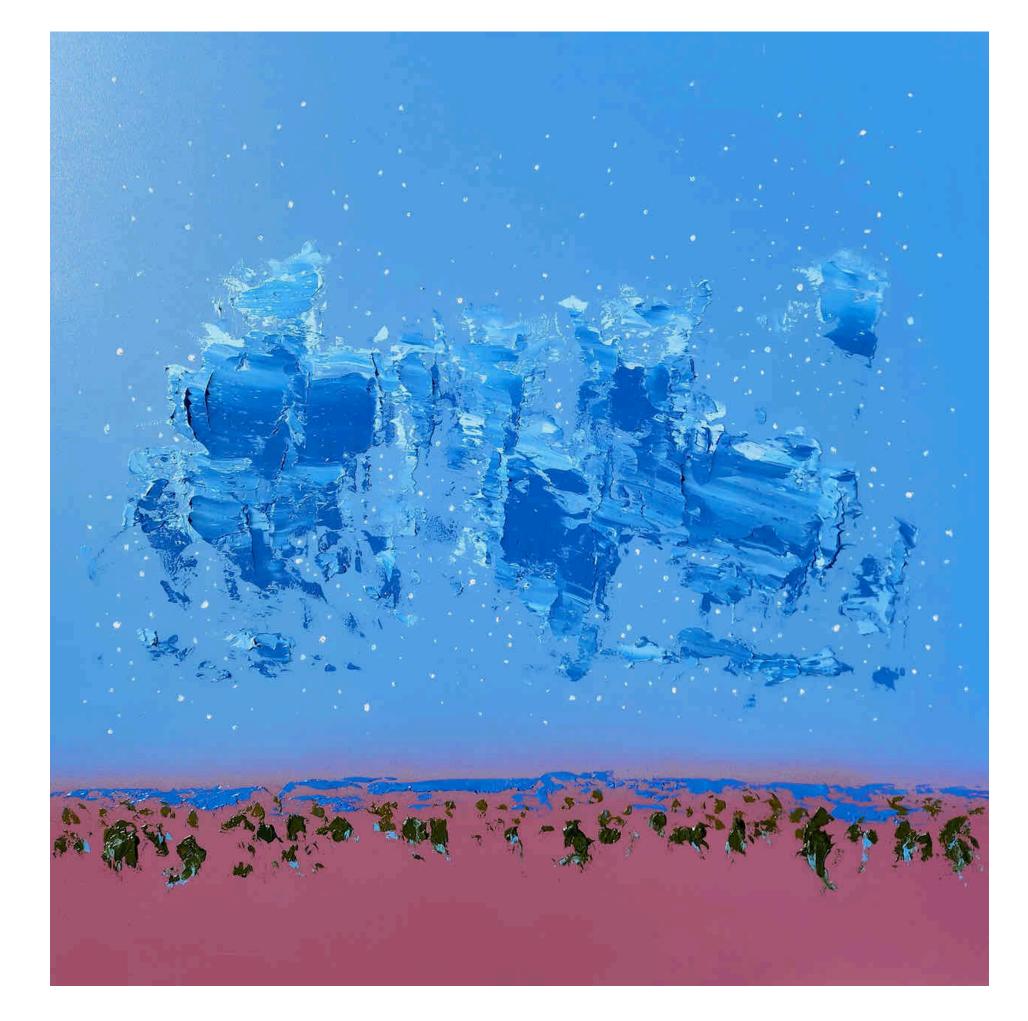

#### **Everywhere I Go You Are There**

Oil, house paint & aerosol on polyester Tasmanian Oak shadow box frame. 152 x 152cm

\$7,500

Johnny K

Everywhere I Go You Are There

Detail. Cover image