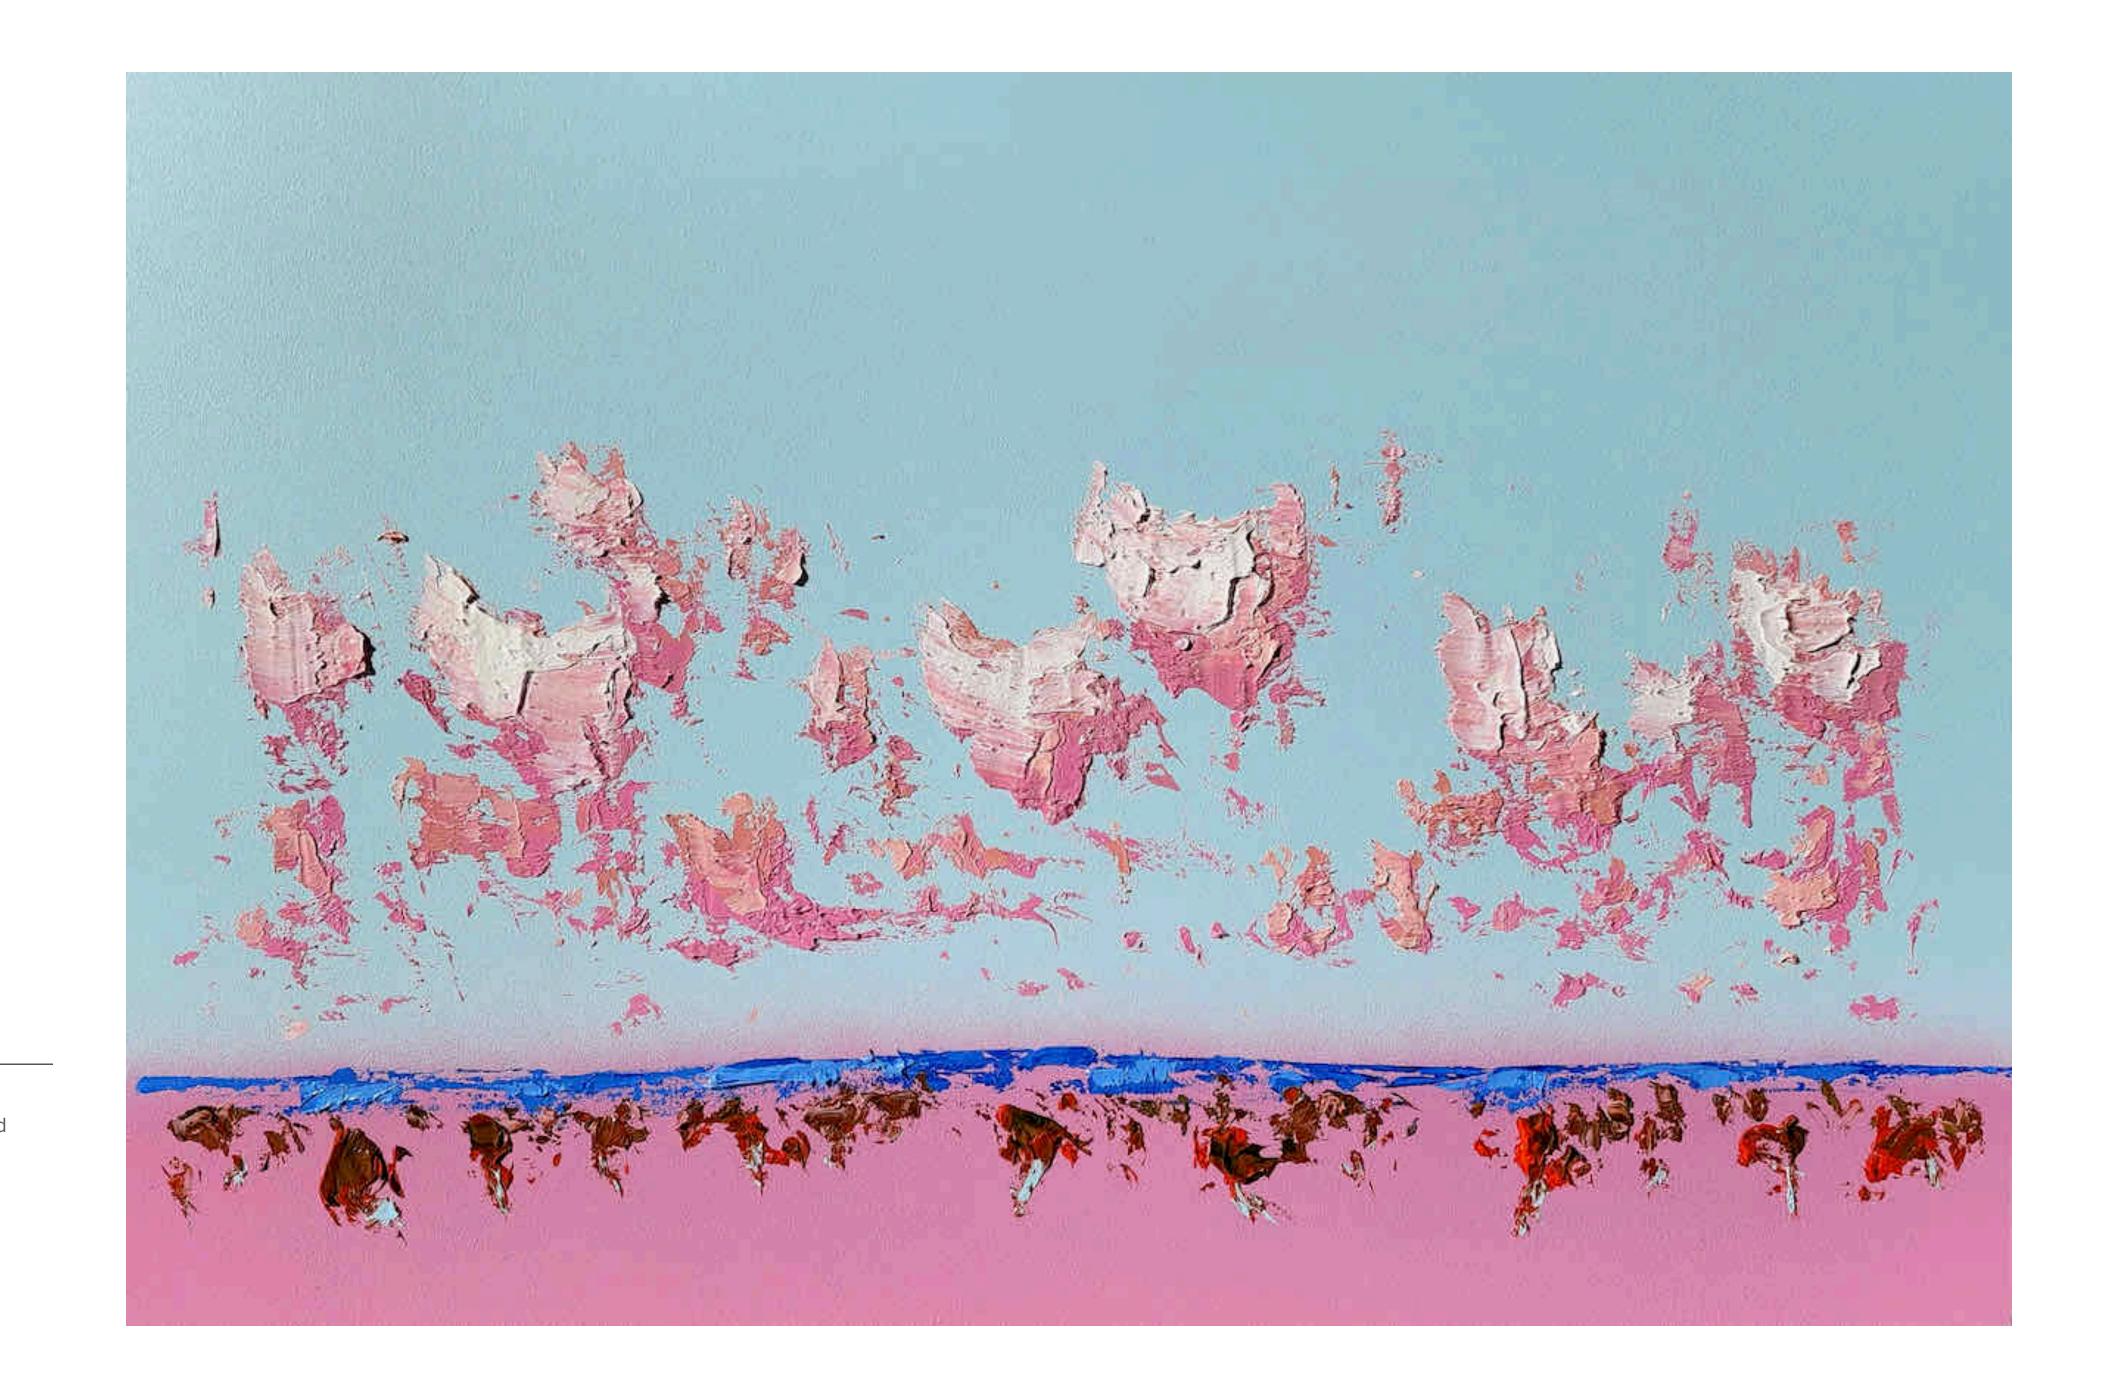

#### Getting Lost In You

Oil, house paint & aerosol on polyester 122 x 152 cm Tasmanian Oak shadow box frame

\$6,250