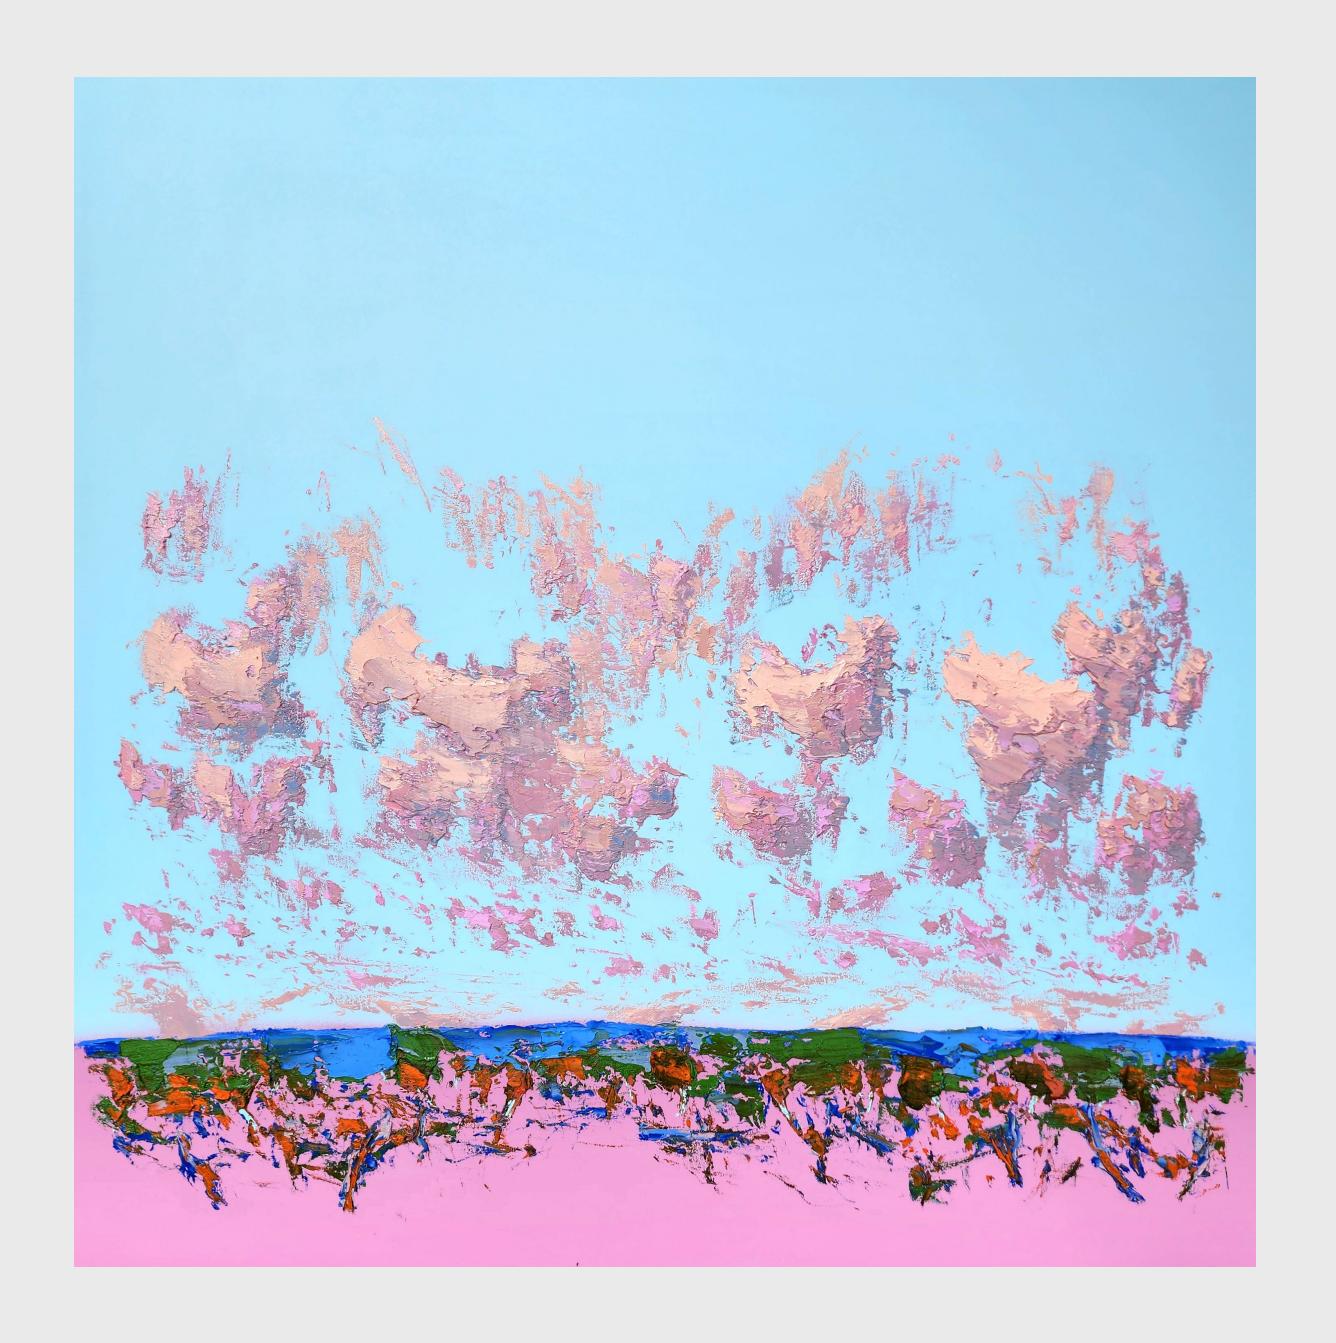

#### **Everywhere I Go You Are There**

Oil, house paint & aerosol on polyester Tasmanian Oak shadow box frame. 152 x 152cm

\$7,500

Johnny K

Everywhere I Go You Are There

Detail. Cover image