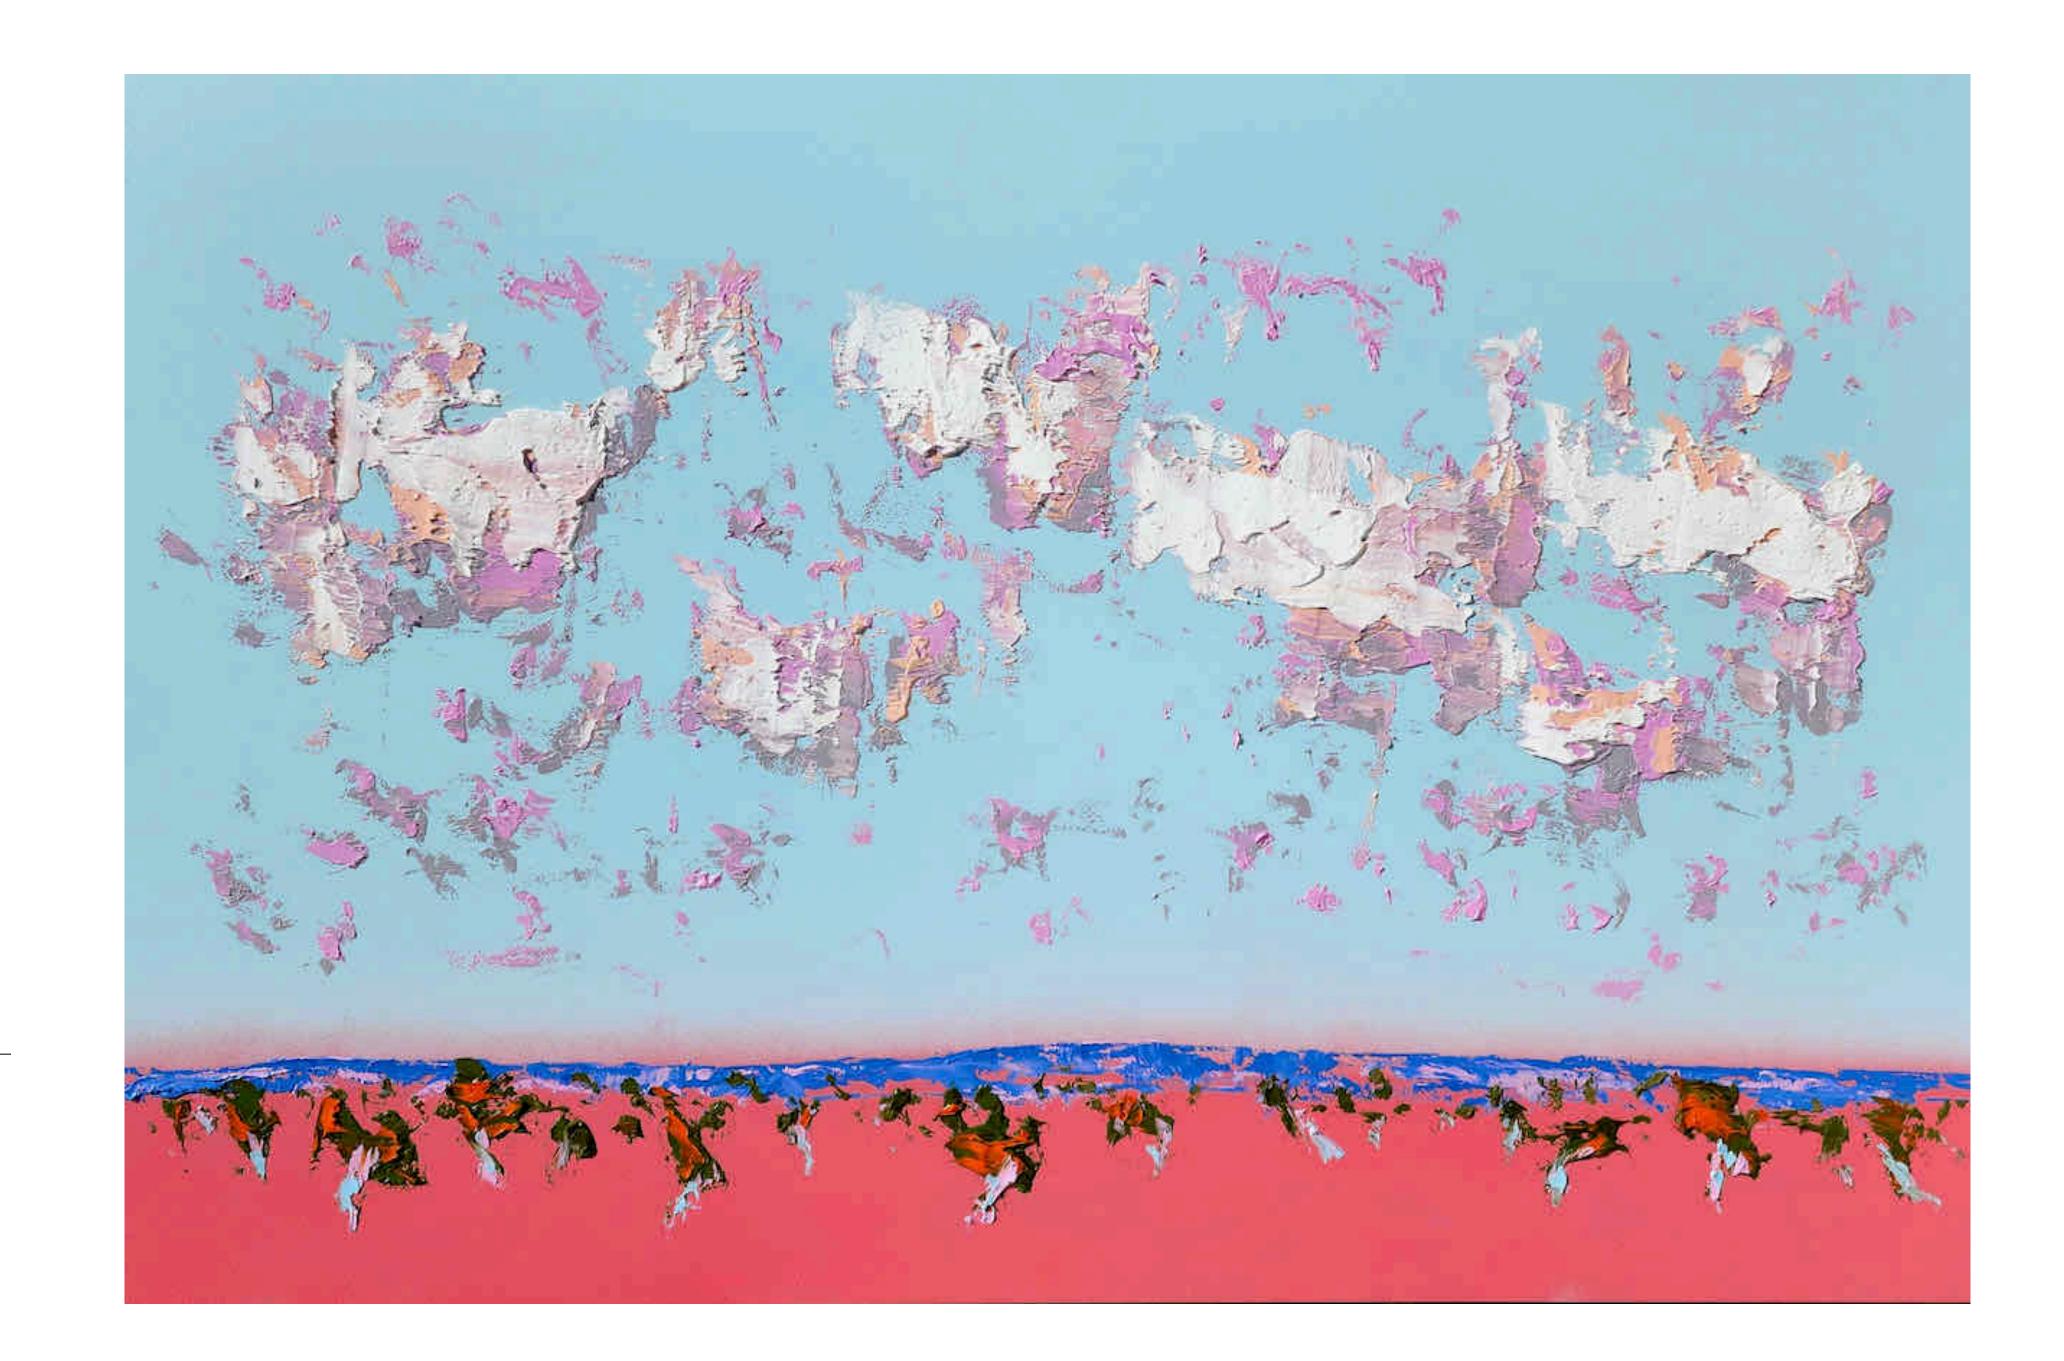

#### **Everywhere I Go You Are There**

Oil, house paint & aerosol on polyester Tasmanian Oak shadow box frame. 152 x 152cm

\$7,500

Johnny K

Everywhere I Go You Are There

Detail. Cover image