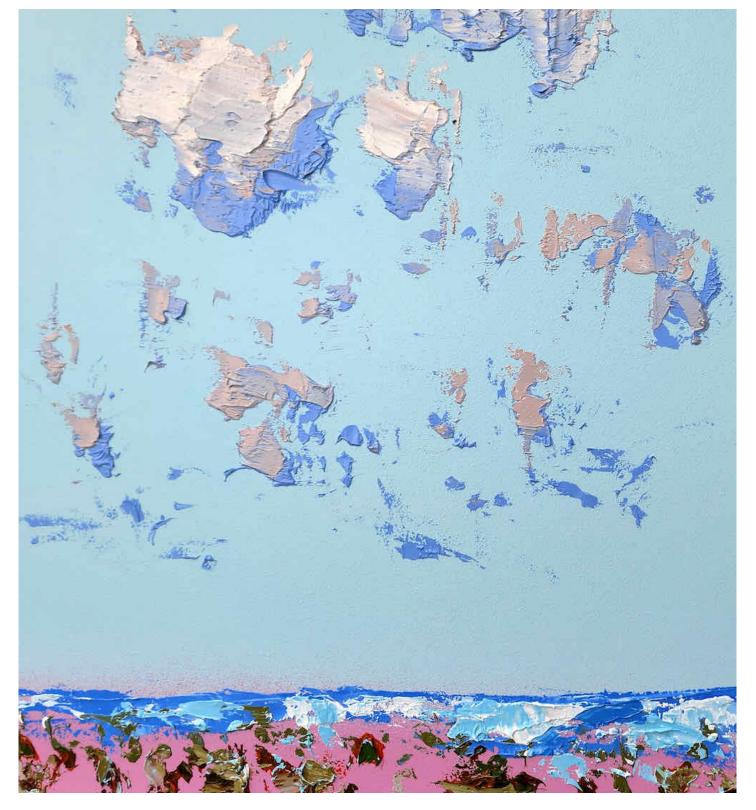

#### A Beautiful Moment In Time

Oil, house paint & aerosol on polyester 152 x 214 cm Tasmanian Oak shadow box frame \$12,000

A Beautiful Moment In Time

Detail