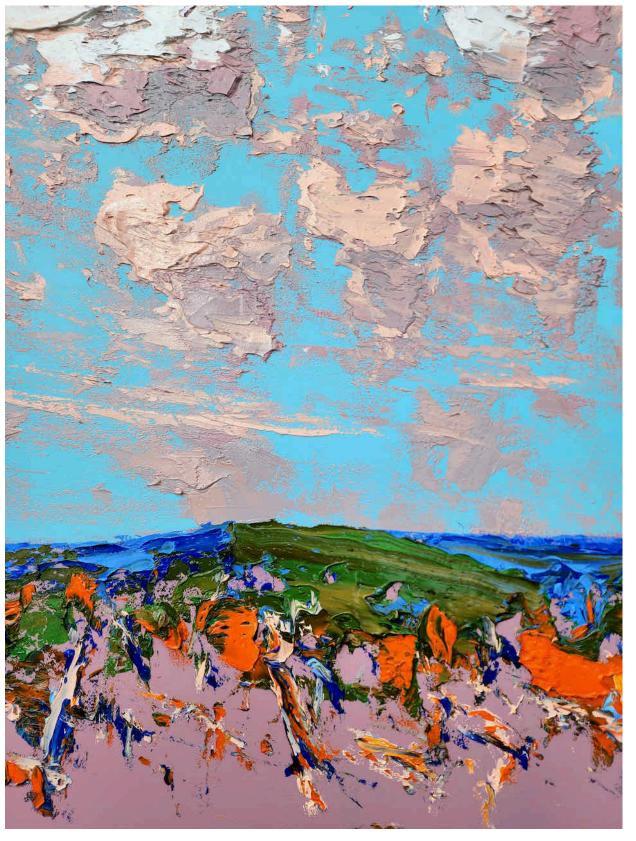

#### **Everywhere I Go You Are There**

Oil, house paint & aerosol on polyester Tasmanian Oak shadow box frame. 152 x 152cm

\$7,500

Johnny K

Everywhere I Go You Are There

Detail. Cover image