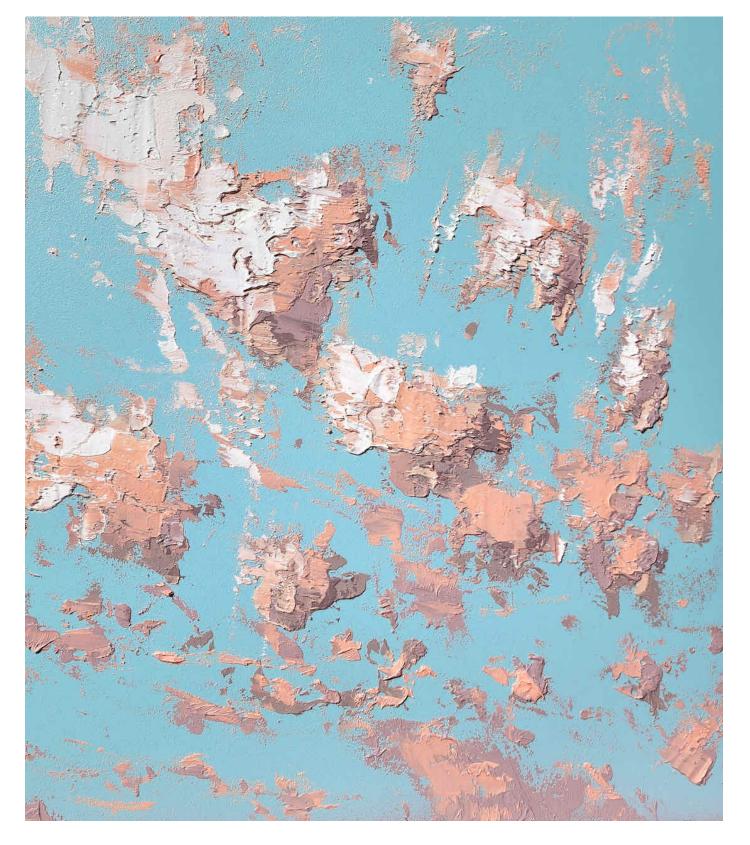

#### **Everywhere I Go You Are There**

Oil, house paint & aerosol on polyester Tasmanian Oak shadow box frame. 152 x 152cm

\$7,500

Johnny K

Everywhere I Go You Are There

Detail. Cover image