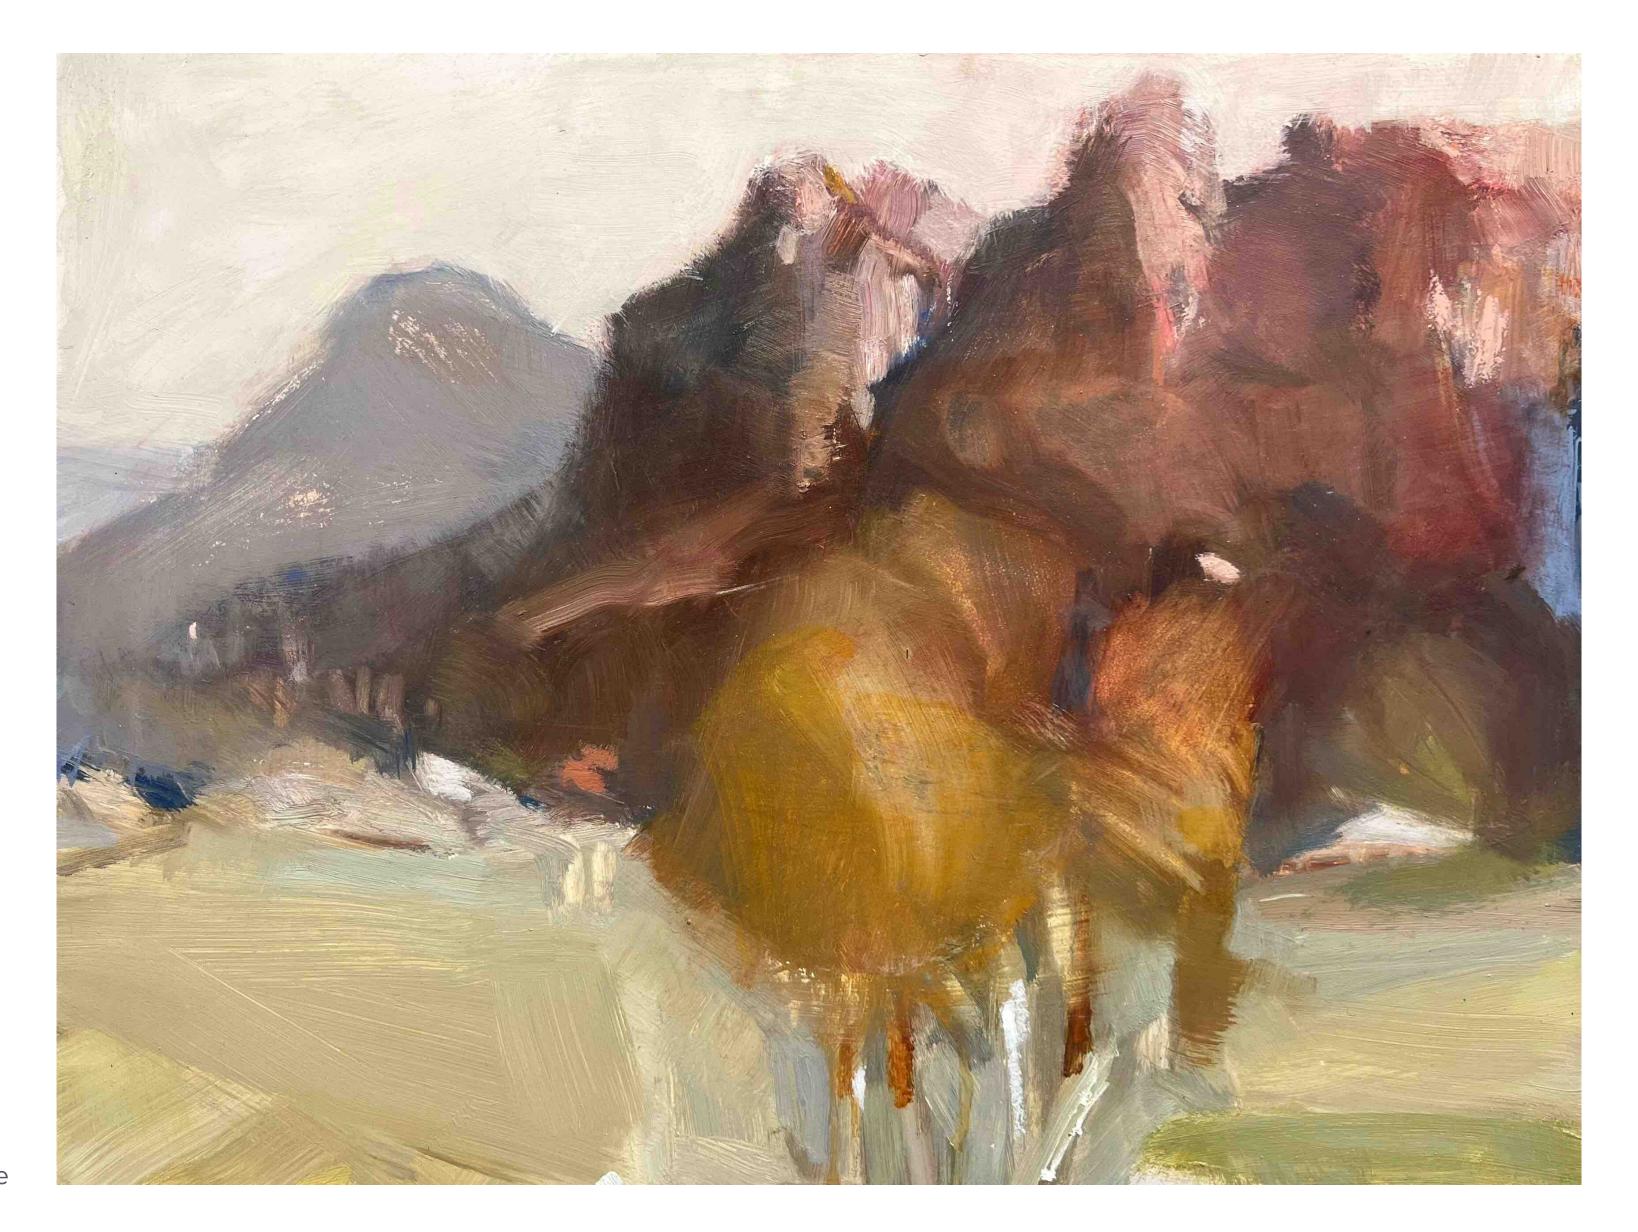

#### Donkey Mountain

Oil on birch panel 30 x 40.5 cm Tasmanian Oak shadow box frame

Moody Light, Wolgan Valley

Oil on birch panel 30.5 x 40.5 cm Tasmanian Oak shadow box frame