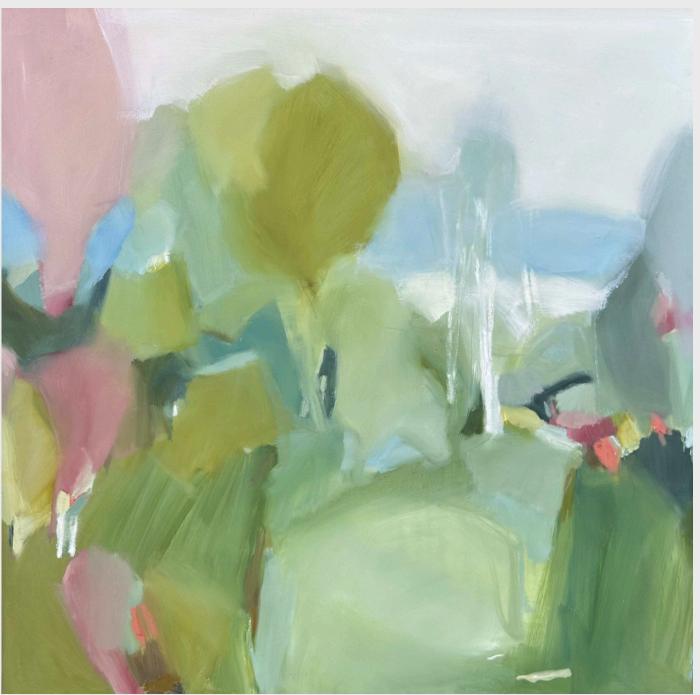

### Solstice

Colour and shapes are what drives me in making a painting. I try to pare back what I see. The subtleties of colour in the landscape, the shapes produced in nature and the peace and calm I feel when in nature are all in there. I hope that my paintings bring peace and happiness to the viewer.

# 'Colour and contrast inspire me, shapes and depth create beauty'

Jane Canfield