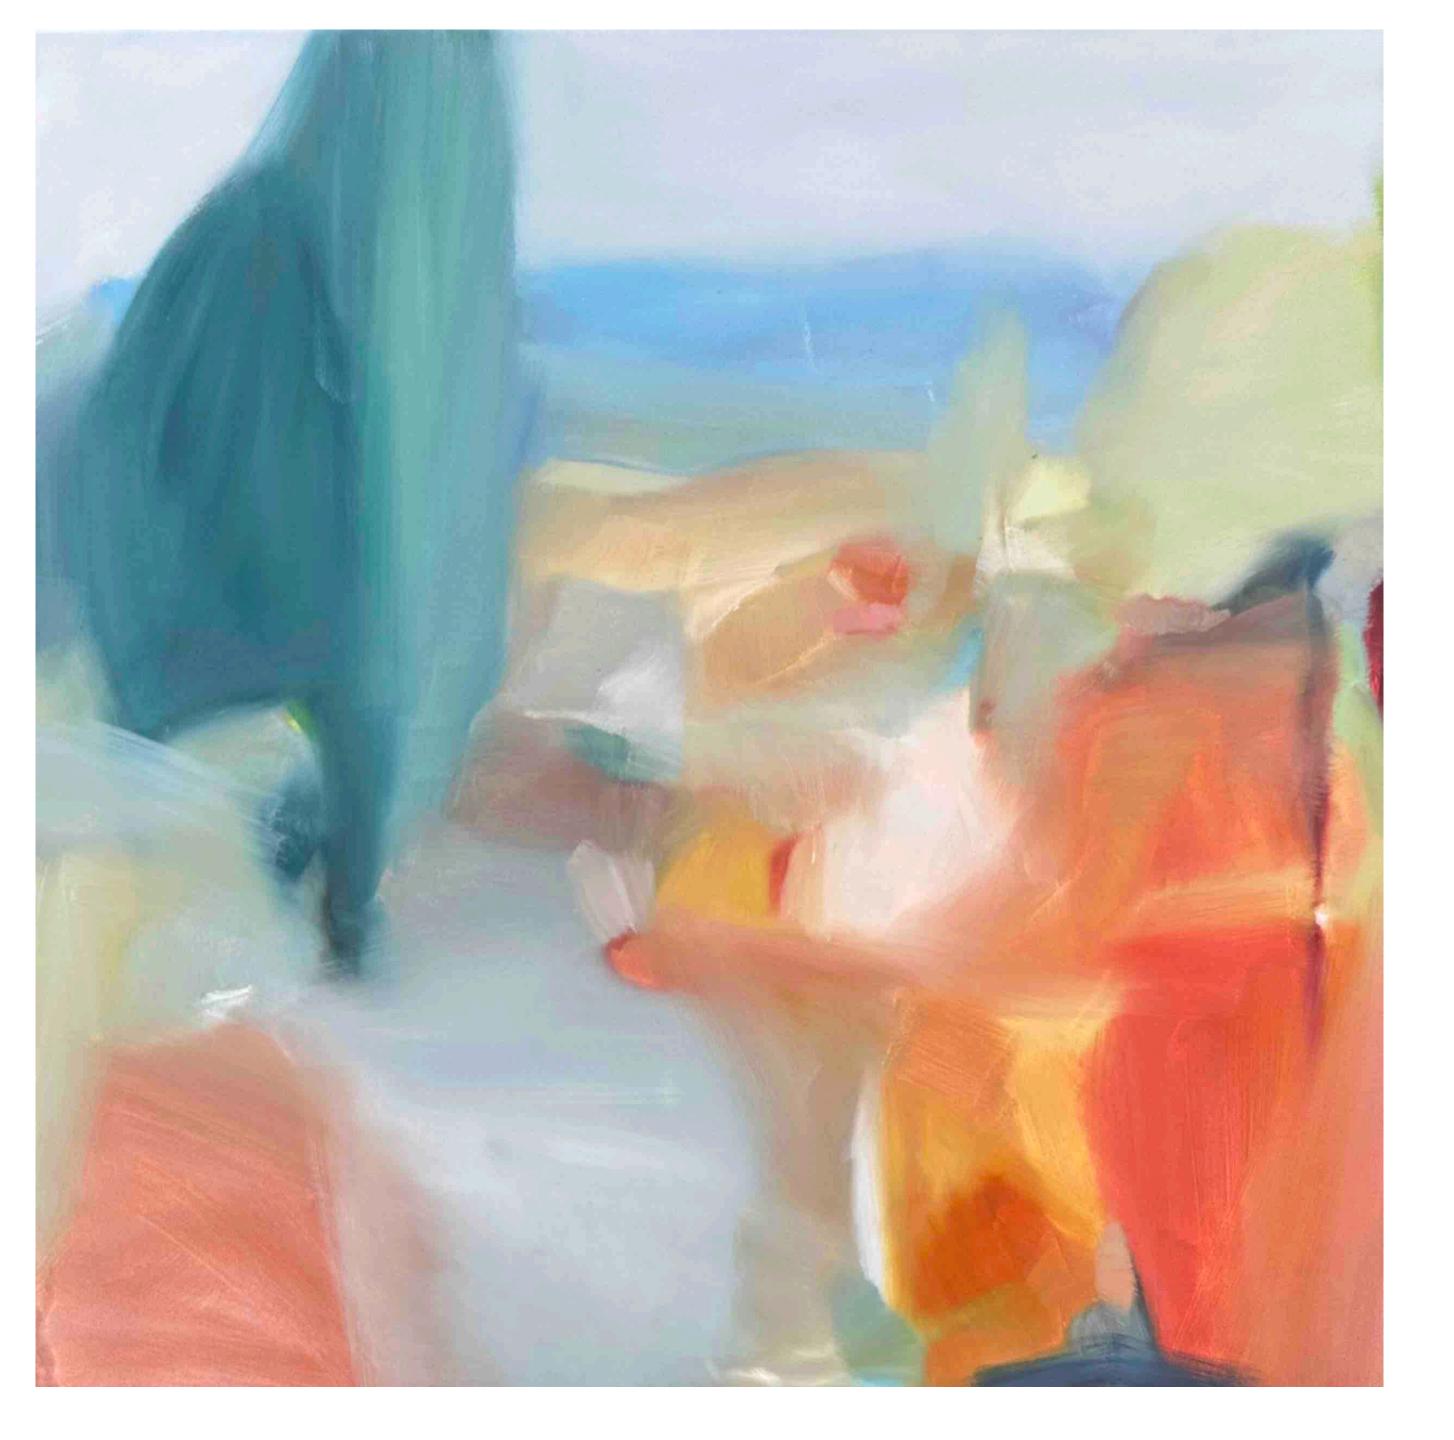

#### Rising Mist

Oil on polyester canvas 120 x 84 cm Black timber shadow box frame