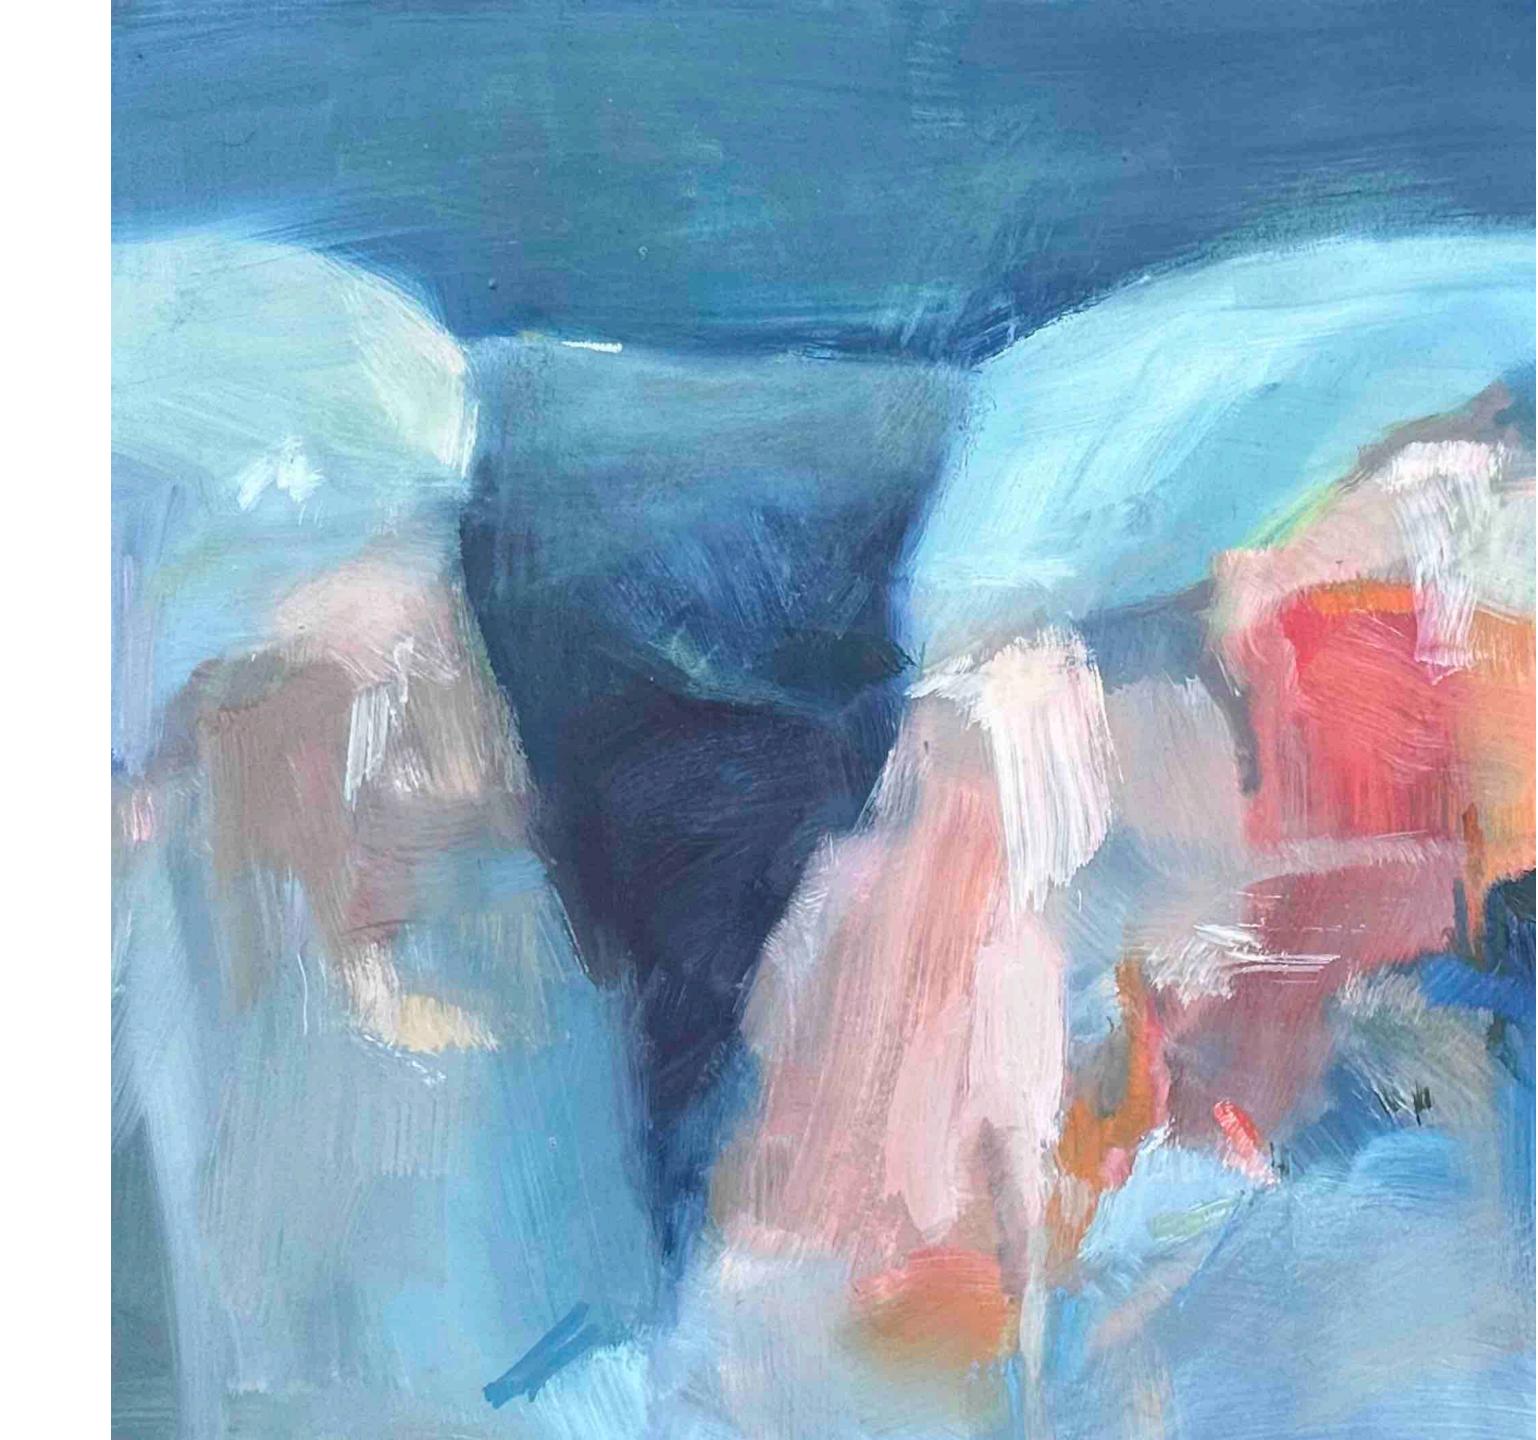

#### Red Escarpment

Oil on birch panel 30 x 30 cm Tasmanian Oak shadow box frame