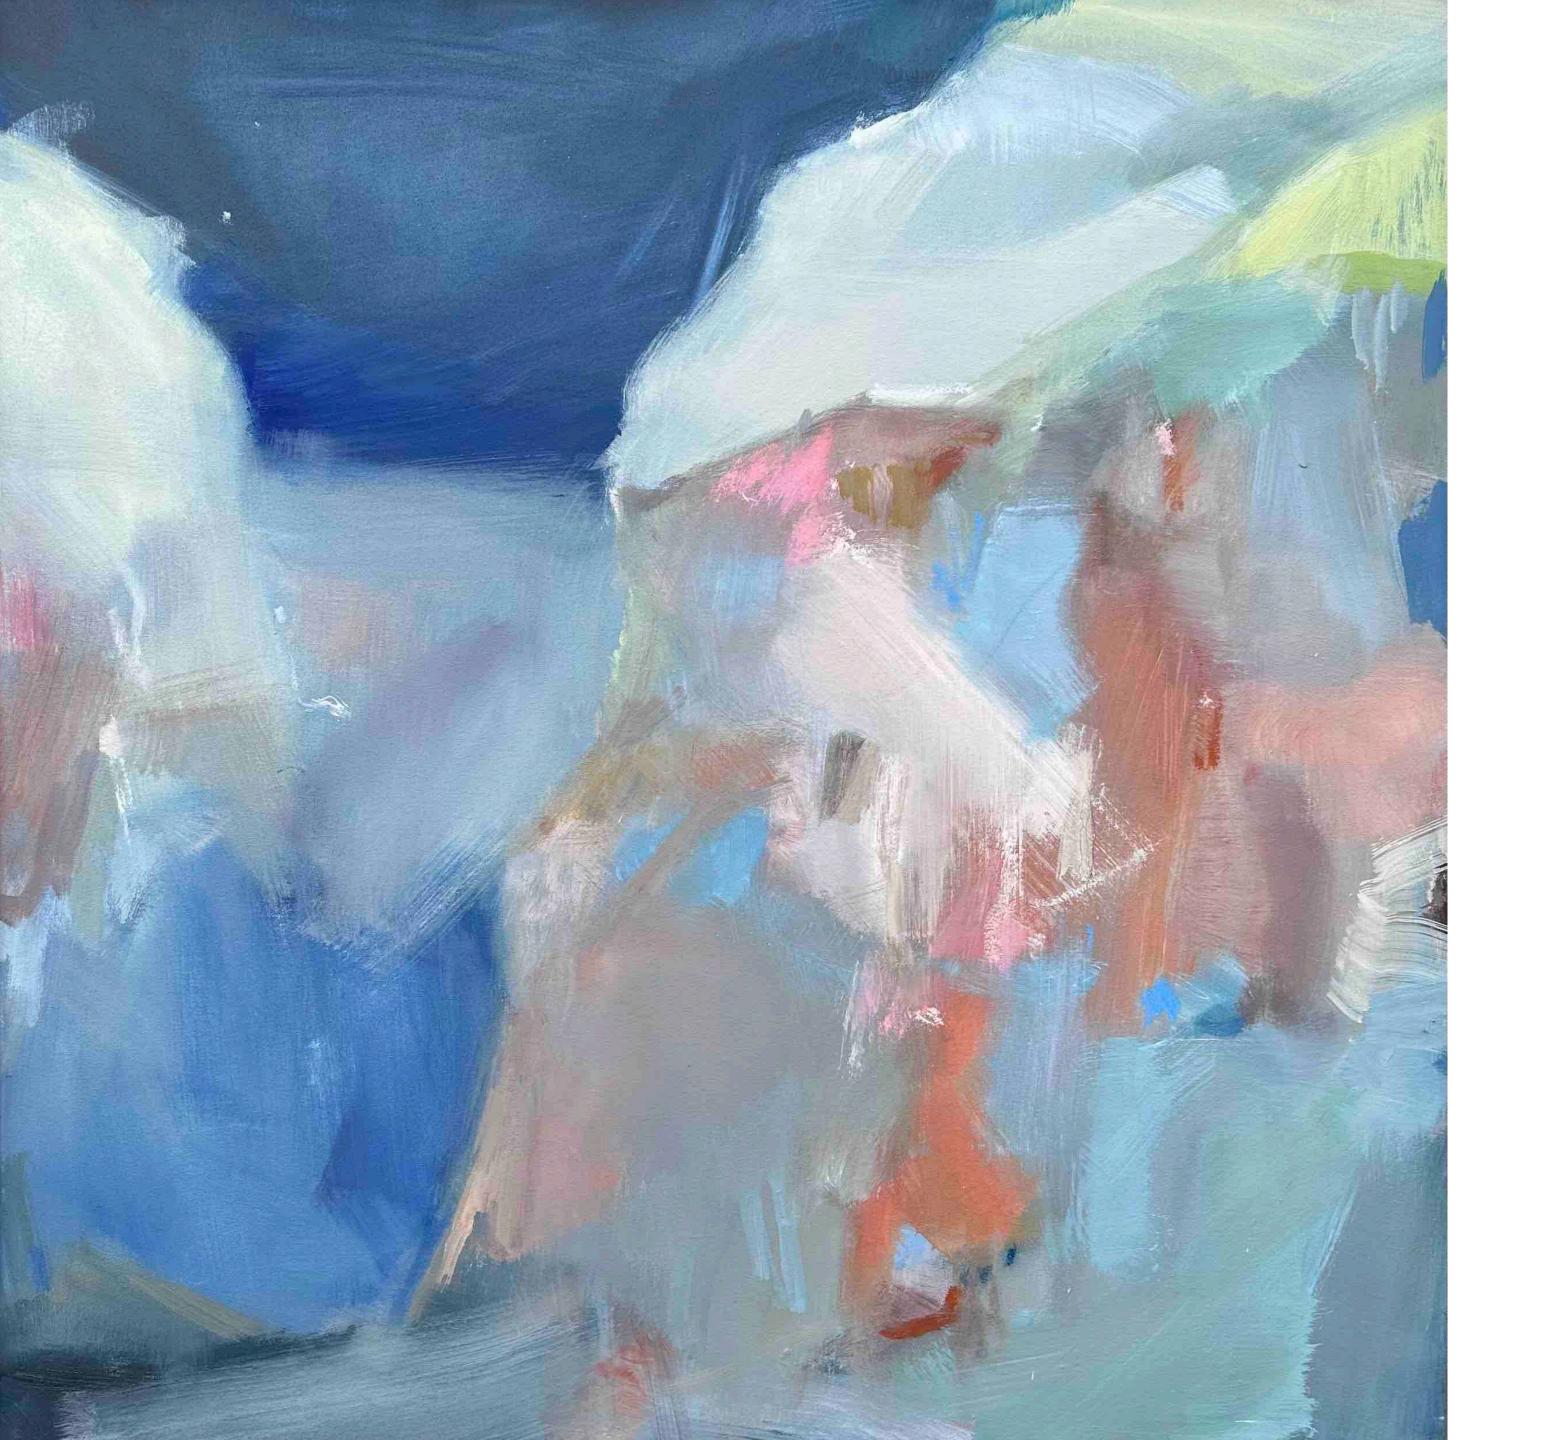

#### Red Escarpment

Oil on birch panel 30 x 30 cm Tasmanian Oak shadow box frame