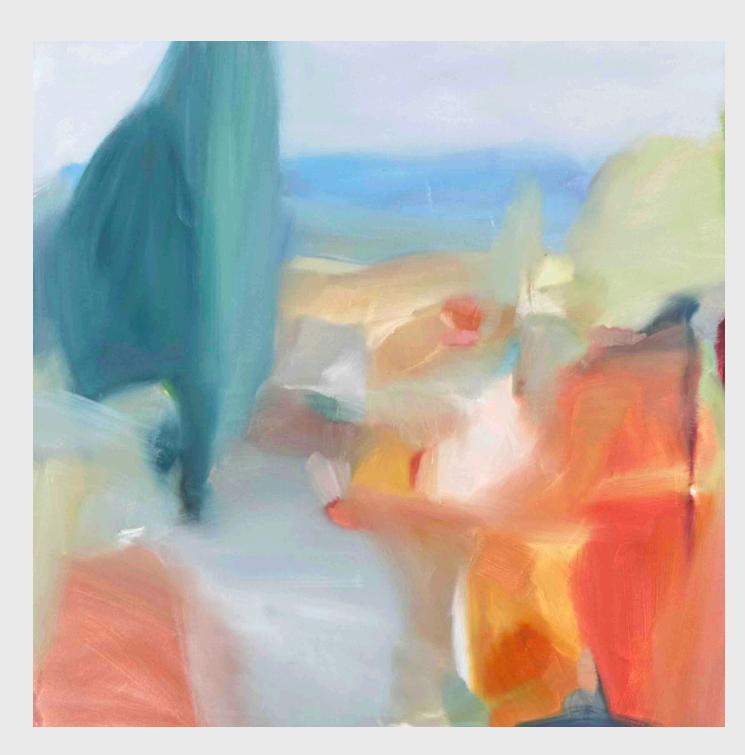

### Solstice

Colour and shapes are what drives me in making a painting. I try to pare back what I see. The subtleties of colour in the landscape, the shapes produced in nature and the peace and calm I feel when in nature are all in there. I hope that my paintings bring peace and happiness to the viewer.

# 'Colour and contrast inspire me, shapes and depth create beauty'

Jane Canfield