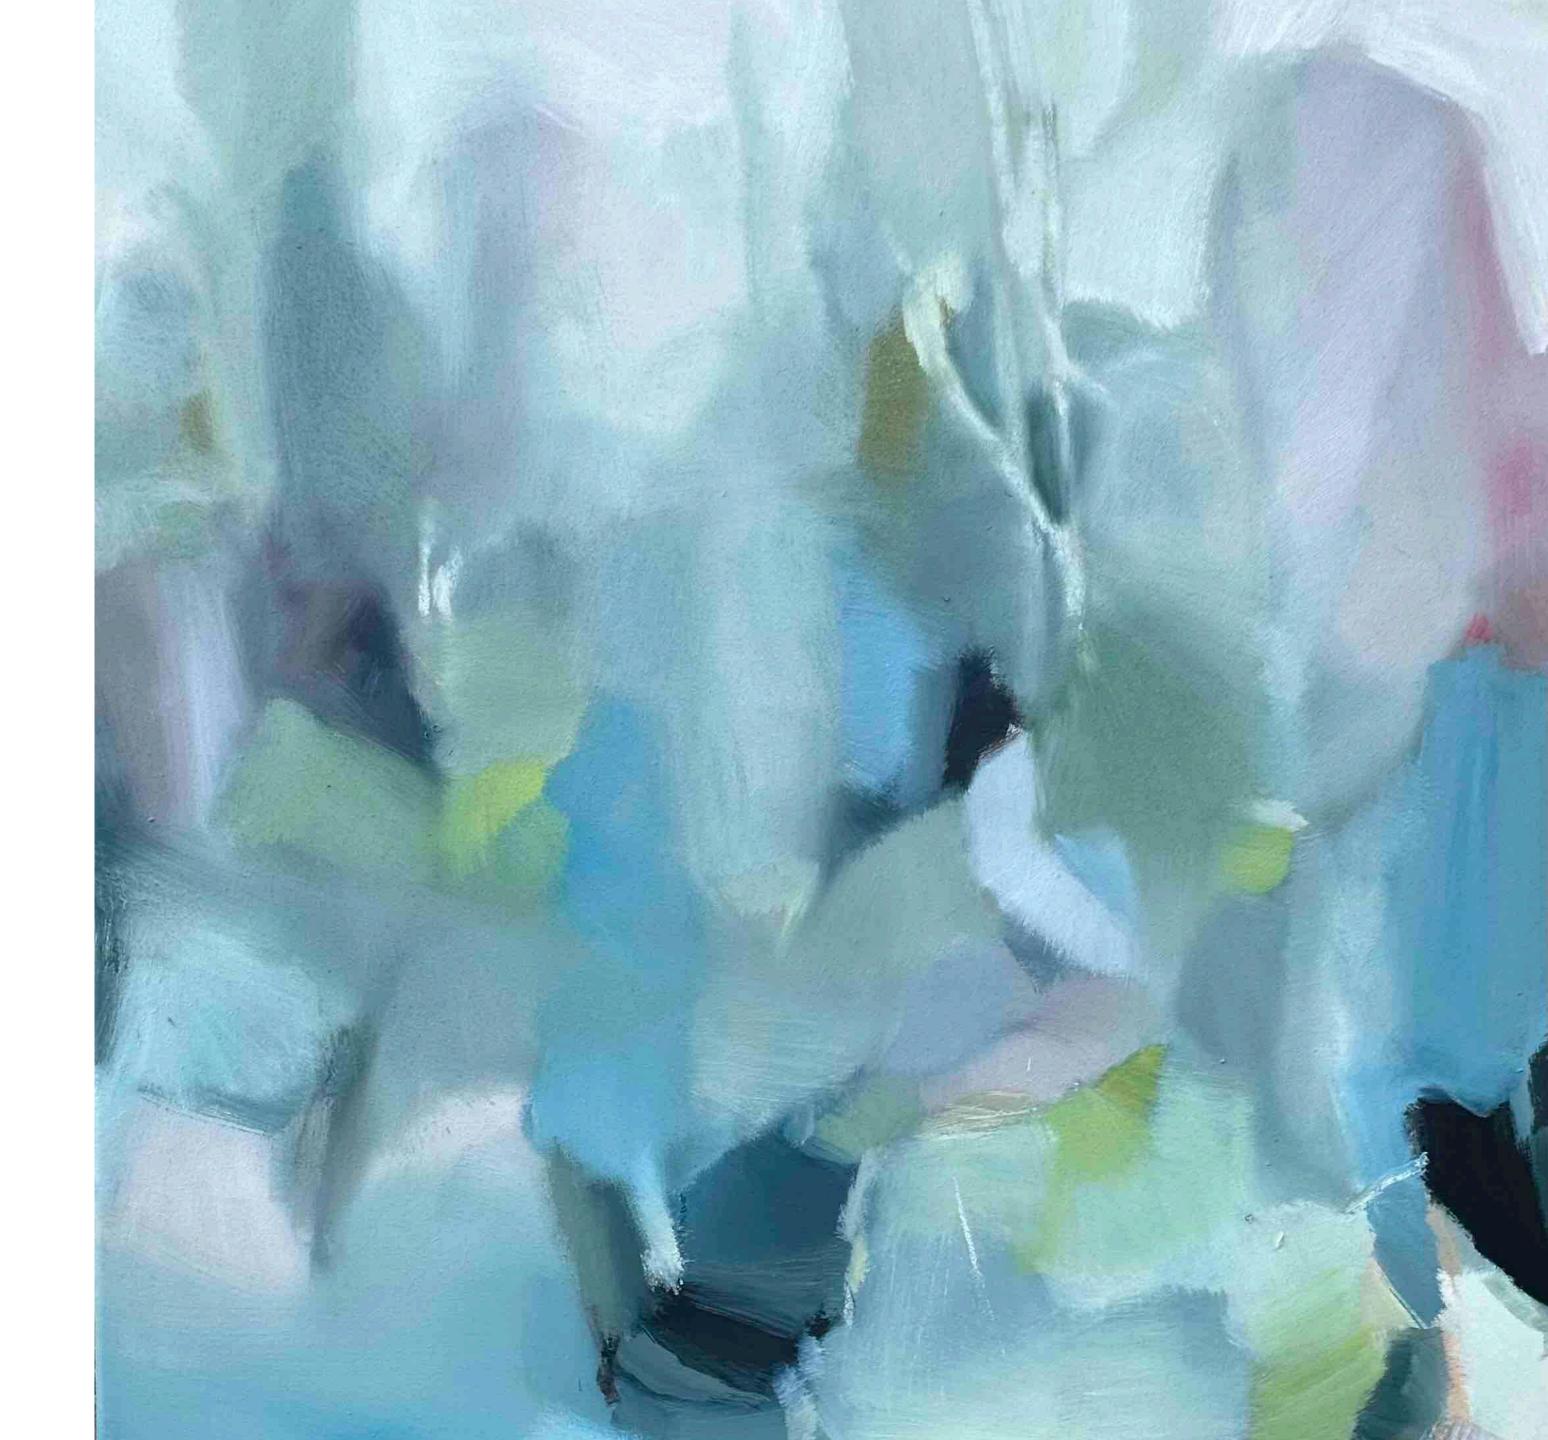

#### Peace and Quiet

Mixed media on polyester canvas 100 x 100 cm Black timber shadow box frame

\$4,800