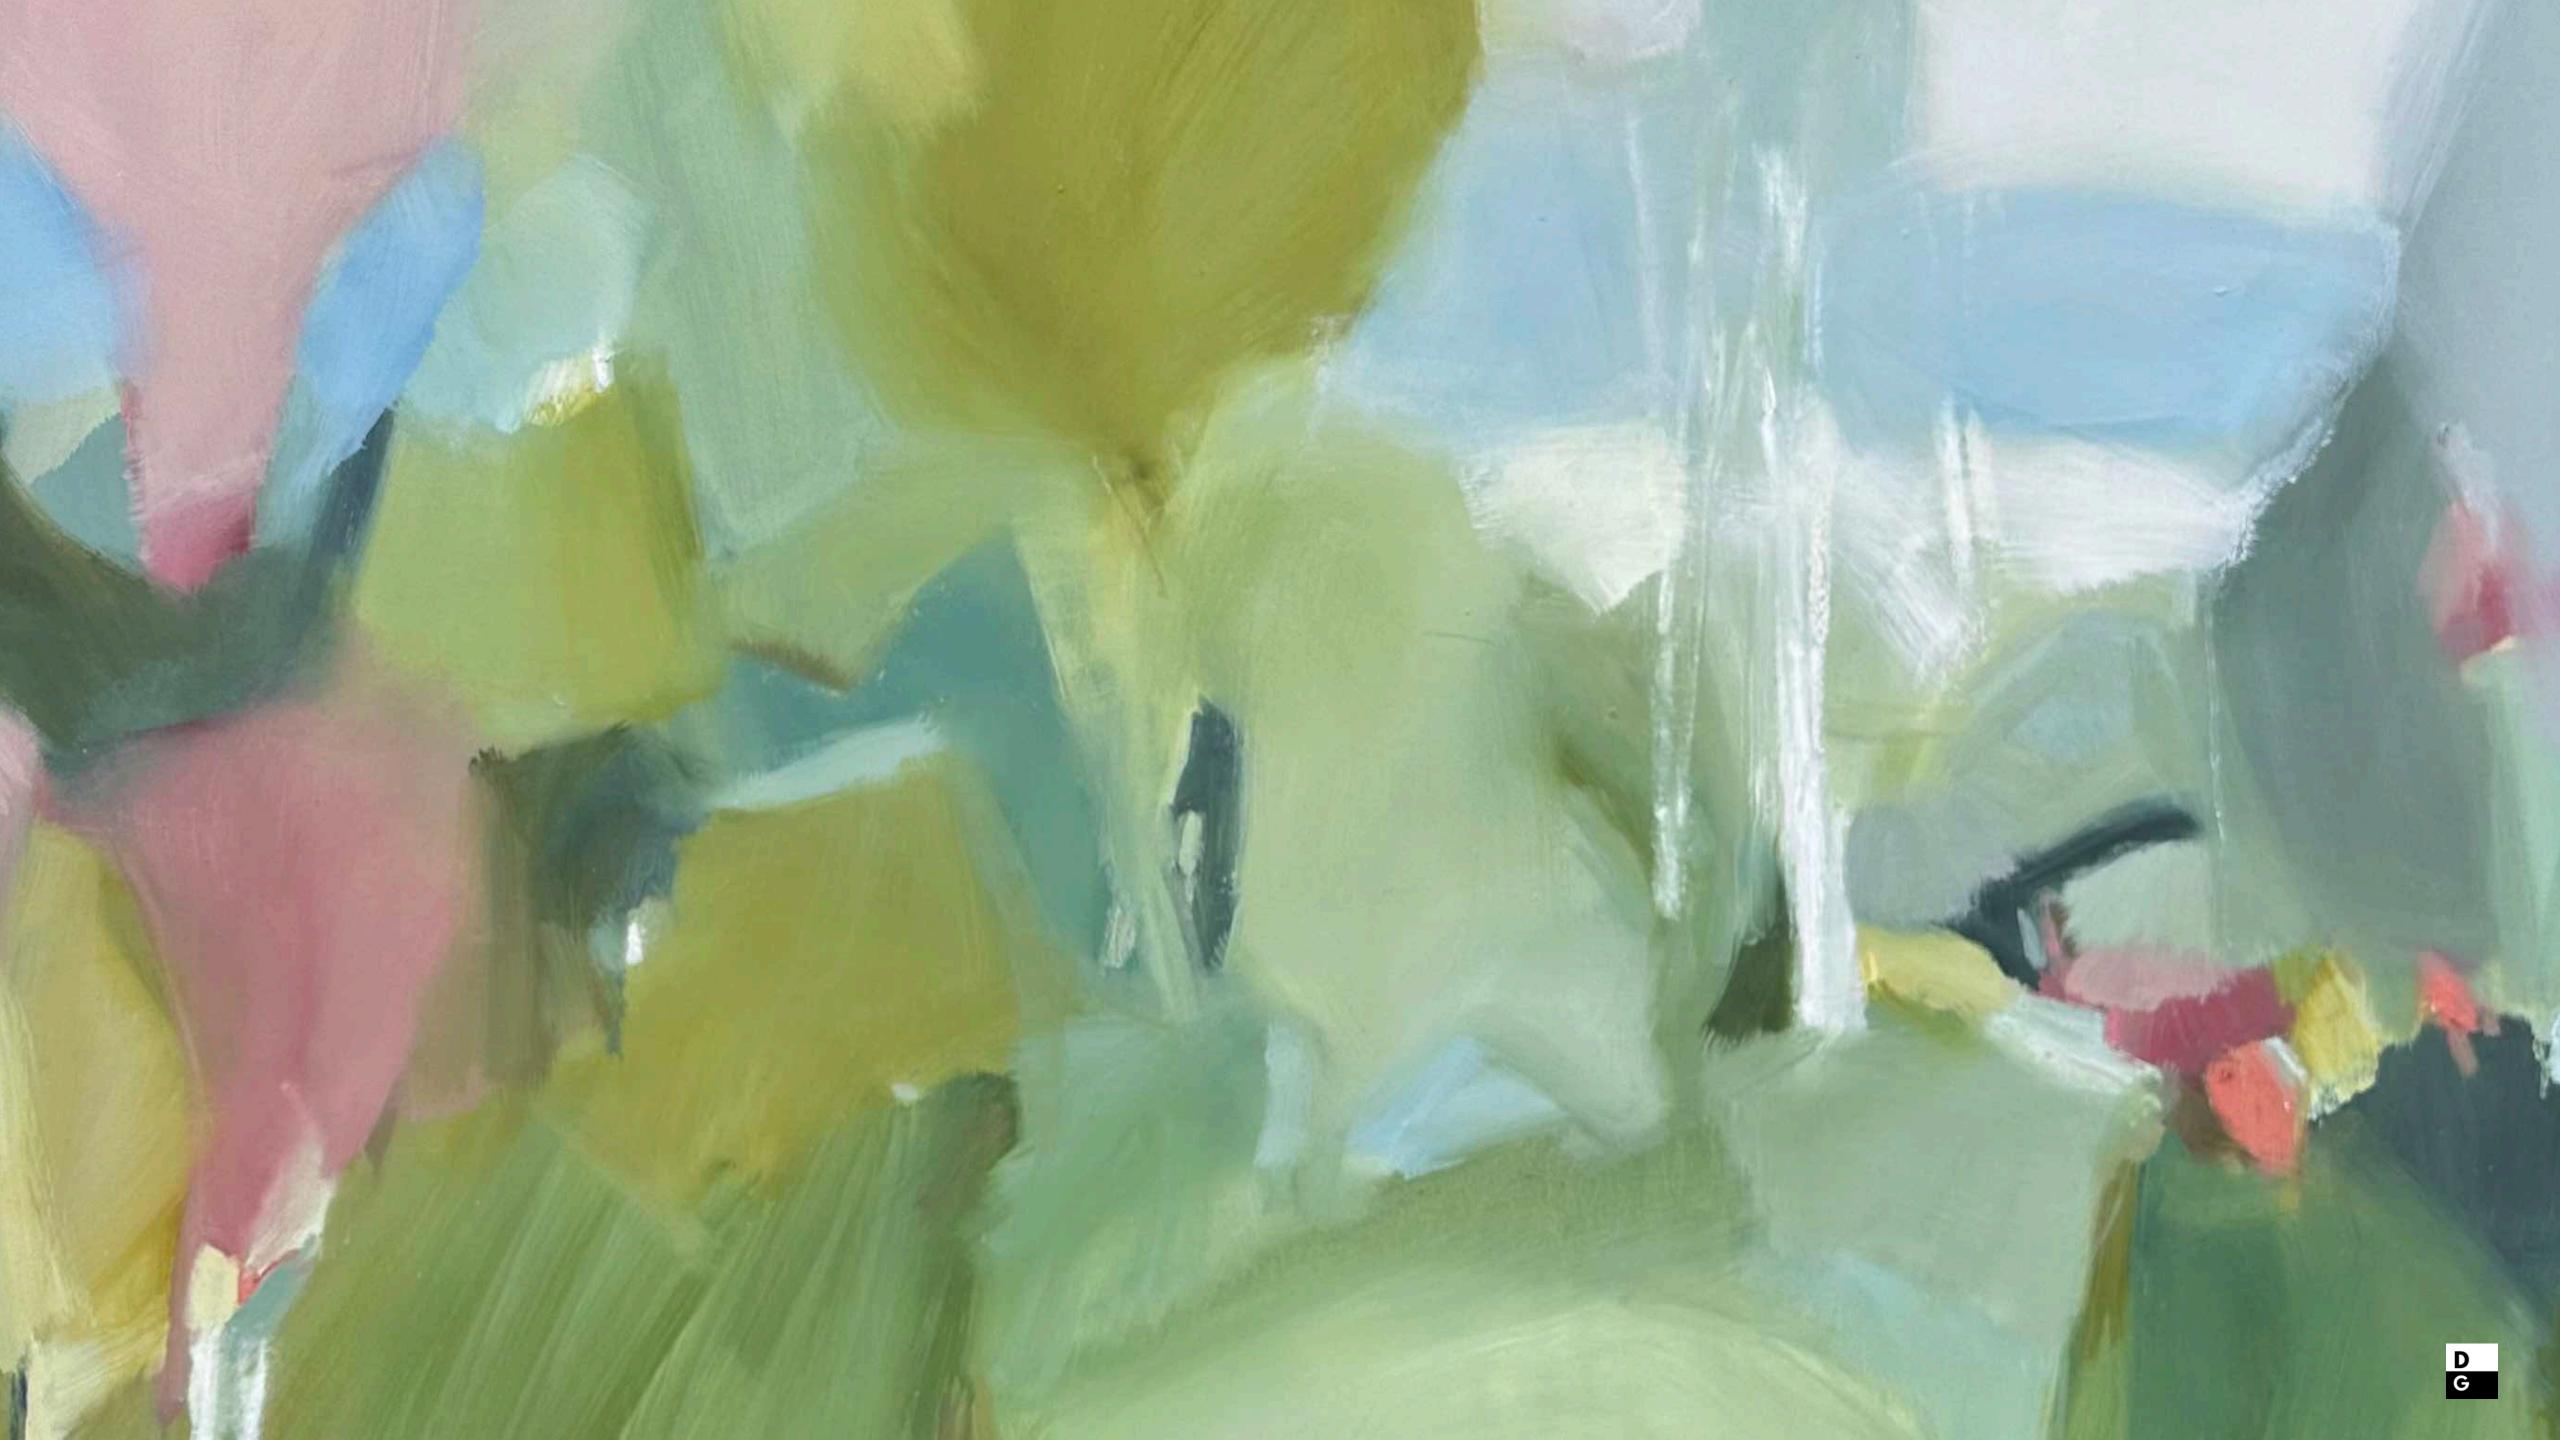

### Solstice

Colour and shapes are what drives me in making a painting. I try to pare back what I see. The subtleties of colour in the landscape, the shapes produced in nature and the peace and calm I feel when in nature are all in there. I hope that my paintings bring peace and happiness to the viewer.

# 'Colour and contrast inspire me, shapes and depth create beauty'

Jane Canfield