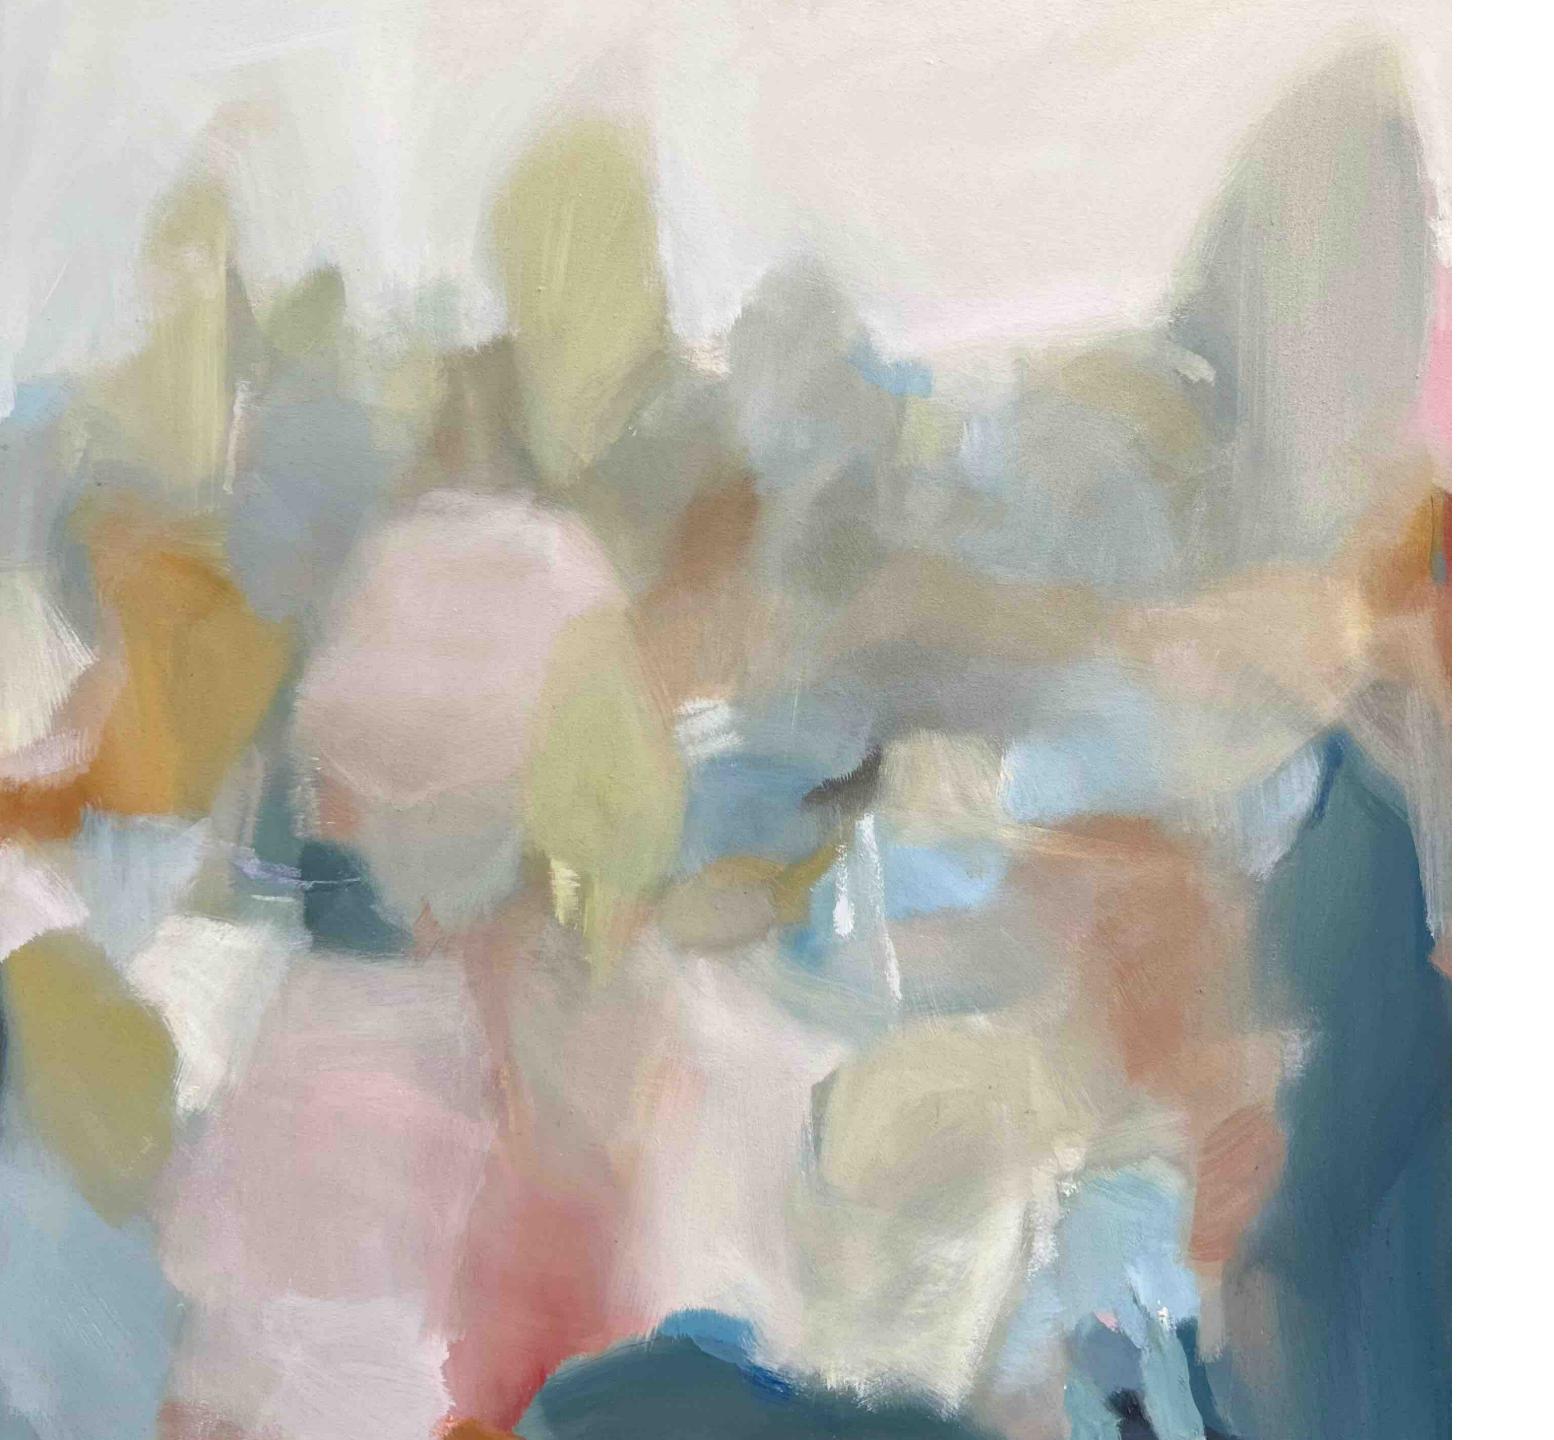

#### Donkey Mountain

Oil on birch panel 30 x 40.5 cm Tasmanian Oak shadow box frame

Moody Light, Wolgan Valley

Oil on birch panel 30.5 x 40.5 cm Tasmanian Oak shadow box frame