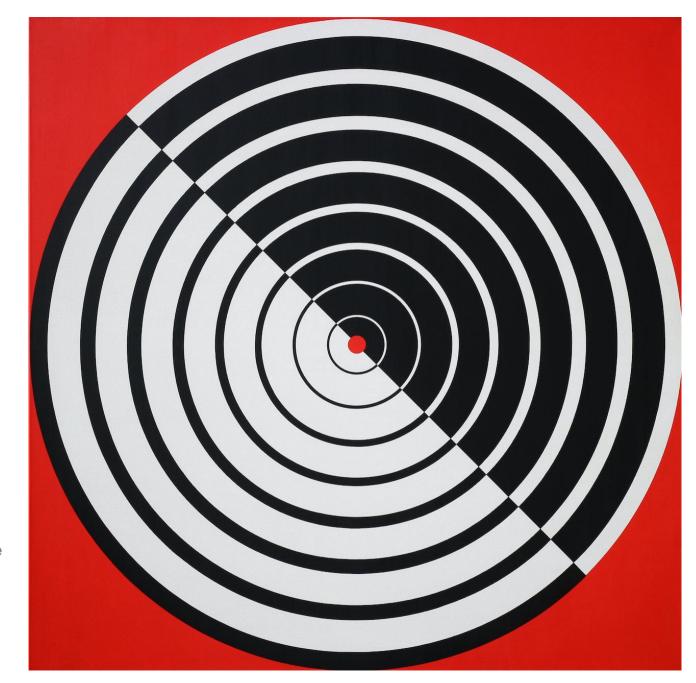

Front Cover Image Side Tracked | 100 x 100 cm | Acrylic on canvas \$ 2,400 | SOLD