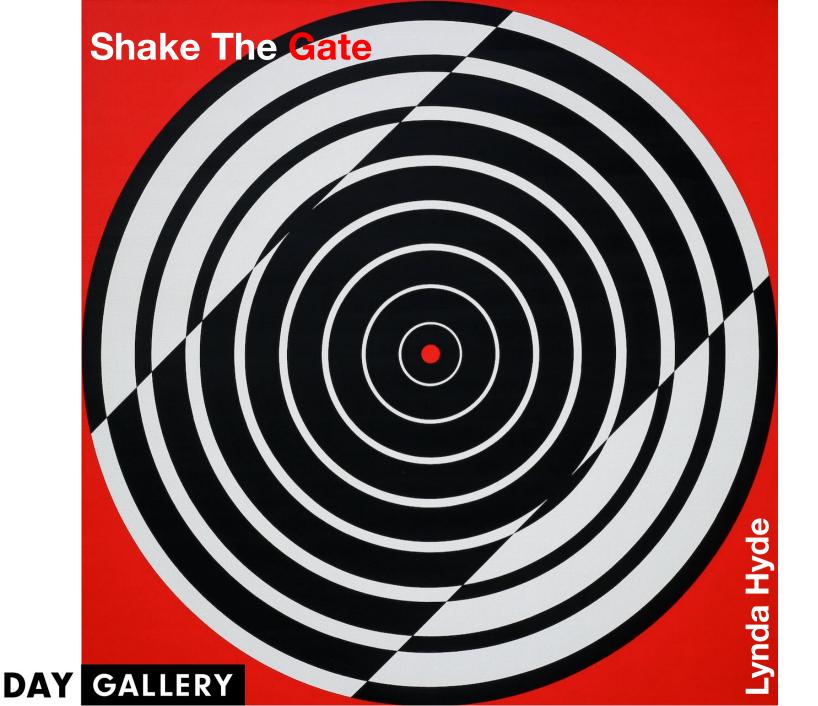

Front Cover Image Side Tracked | 100 x 100 cm | Acrylic on canvas \$ 2,400 | SOLD