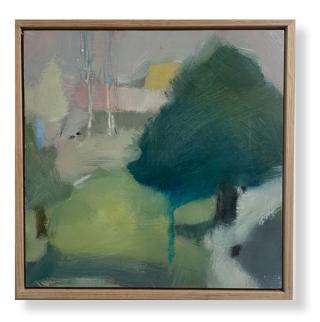

Lake in Autumn • \$2100 Oil on Birch Panel • 50 X 50cm

Orchard Blackheath • \$3800 Mixed media on Birch Panel • 90 X 90cm

Shapes and Shadows • \$5800 Mixed media on Birch Panel • 100 X 150cm

Pilliga Valley • \$3600 Mixed media on Birch Panel • 44 X 122cm