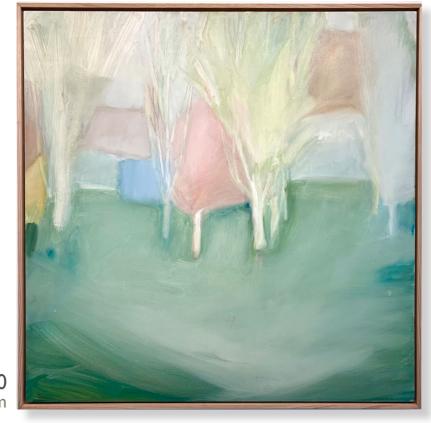

CliffView Orchard • \$2800 Mixed media on Birch Panel 61 x 71.5 cm

Forest • \$2100 Mixed media on Birch Panel • 50 x 50cm

Garden, Leura • \$5100 Mixed media on Birch Panel • 122 X 122cm

**Leura Garden • \$3600**Mixed media on Birch Panel • 44 X 122cm