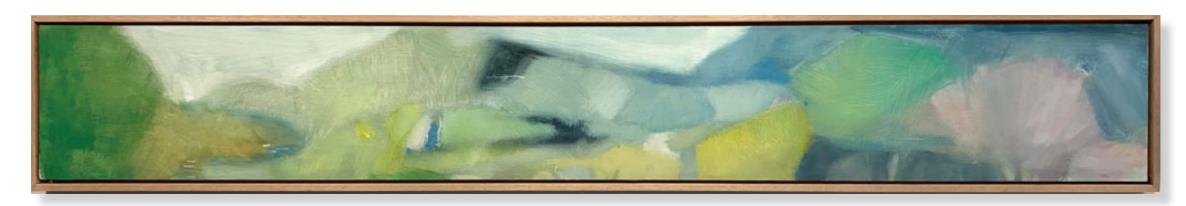

Pilliga Light • \$2100 Mixed media on Birch Panel • 40.5 X 51cm

Pilliga • \$4500 Mixed media on Birch Panel • 80 X 120cm

Pipers Flat • \$4500 Mixed media on Birch Panel • 80 X 120cm

Quiet Afternoon • \$3300 Mixed media on Birch Panel • 21 X 155cm

Panorama in Green • \$1650 Mixed media on Birch Panel • 12.5 X 122cm

Winter Bathurst • \$3300 Mixed media on Birch Panel • 21 X 155cm

Pilliga Forest • \$3300 Mixed media on Birch Panel • 21 X 155cm

Spring • \$3800 Mixed media on Birch Panel • 90 X 90cm