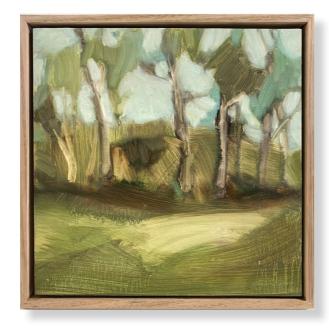

CliffView Orchard • \$2800 Mixed media on Birch Panel 61 x 71.5 cm

Forest • \$2100 Mixed media on Birch Panel • 50 x 50cm

Garden, Leura • \$5100 Mixed media on Birch Panel • 122 X 122cm

**Leura Garden • \$3600**Mixed media on Birch Panel • 44 X 122cm