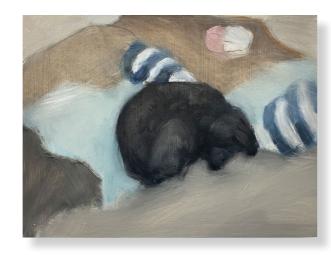

The Passage • \$2800 Oil on Birch Panel • 76 X 61 cm

Bernard • \$750 Mixed media on Birch Panel • 27 X 19cm

Molly • \$750 Mixed media on Birch Panel • 23 X 30cm

Daisy lounging 2 • \$750 Mixed media on Birch Panel • 23 X 30cm