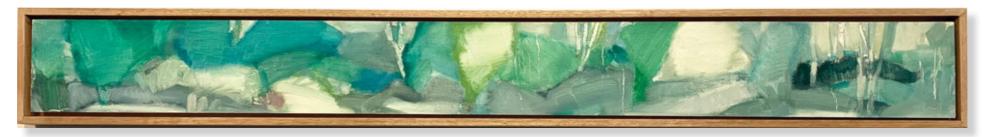

Panorama in Green • \$1650 Mixed media on Birch Panel • 12.5 X 122cm

Winter Bathurst • \$3300 Mixed media on Birch Panel • 21 X 155cm

Pilliga Forest • \$3300 Mixed media on Birch Panel • 21 X 155cm

Spring • \$3800 Mixed media on Birch Panel • 90 X 90cm