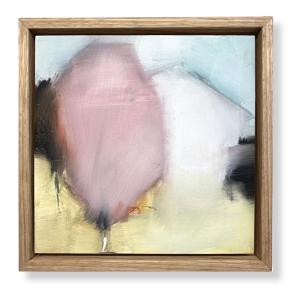

Jerry • \$1450 Mixed media on Birch Panel • 40 X 30cm

Blossom tree and barn • \$780 Mixed media on Birch Panel • 20 X 20cm

Campground • \$1100 Mixed media on Birch Panel • 32 X 32cm

Orchard in summer • \$780 Mixed media on Birch Panel • 20 X 20cm