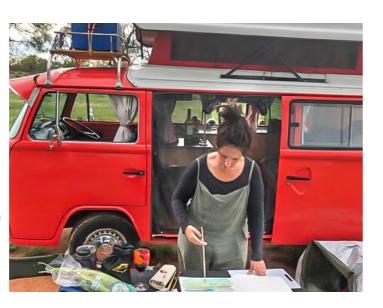

We did have a week away to the North West of New South Wales and I was particularly taken with the Pilliga Forest area. We went as always, in the Kombi, with 4 dogs in tow and I took gouache paints and drawing materials. The colours were amazing. A very different palette to the colours near my home in Lidsdale.