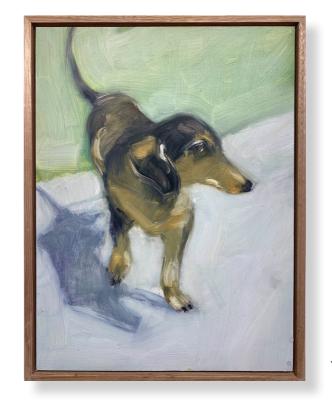

Jerry • \$1450 Mixed media on Birch Panel • 40 X 30cm

Blossom tree and barn • \$780 Mixed media on Birch Panel • 20 X 20cm

Campground • \$1100 Mixed media on Birch Panel • 32 X 32cm

Orchard in summer • \$780 Mixed media on Birch Panel • 20 X 20cm