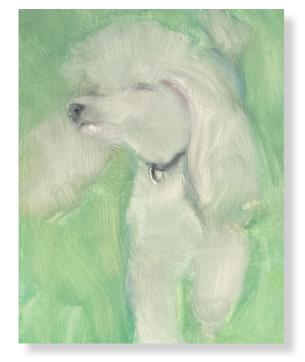

The Passage • \$2800 Oil on Birch Panel • 76 X 61 cm

Bernard • \$750 Mixed media on Birch Panel • 27 X 19cm

Molly • \$750 Mixed media on Birch Panel • 23 X 30cm

Daisy lounging 2 • \$750 Mixed media on Birch Panel • 23 X 30cm