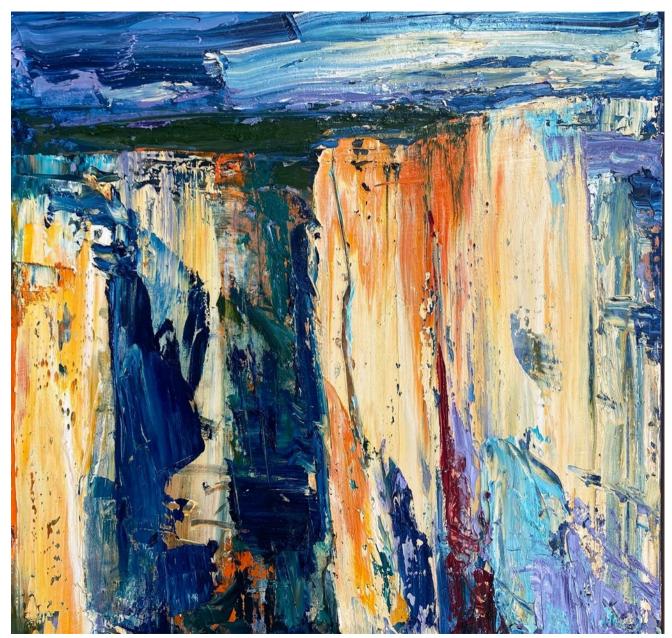

**Green Daybreak** 102 x 122 cm Oil on canvas

Glow Wall 103 x 103 cm Oil on canvas Tasmanian Oak frame

Moonlight Blue 2
103 x 103 cm
Oil on canvas
Tasmanian Oak frame

**Pink Bluff** 63 x 94 cm . Oil on linen . Tasmanian Oak frame