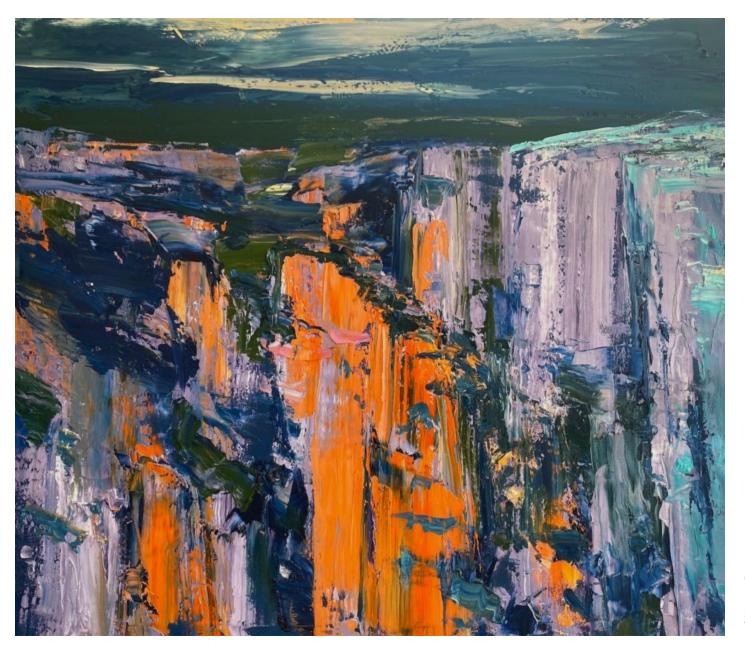

Rowen Matthews
August, 2022

Front Cover Image
Approaching Storm | 122 x 152 cm | Oil on canvas | \$ 6,800

Blue Light Wall, Dusk 122 x 152 cm . Oil on canvas

Chasm 122 x 152 cm . Oil on canvas

\$ 6,800

Moonlight Blue 1 102 x 122 cm . Oil on canvas