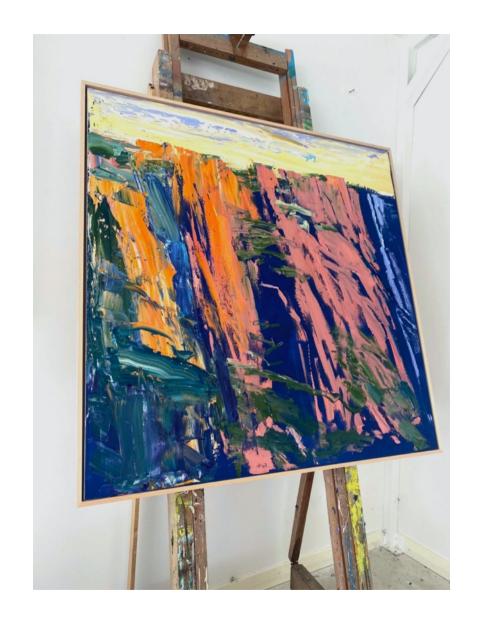

## Rowen Matthews | Walls of Light

Starlight and moonlight and daylight and sunsets bounce off the sweep of cliffs, shining on the flat walls and escarpment clefts, picking out coloured rock stains, weeping metal oxides leeching from sandstone and ironstone, lichen, and moss. At all these times, all day long, for me, whatever is happening in the sky connects with this mountain land, their colours are joined as walls of light.