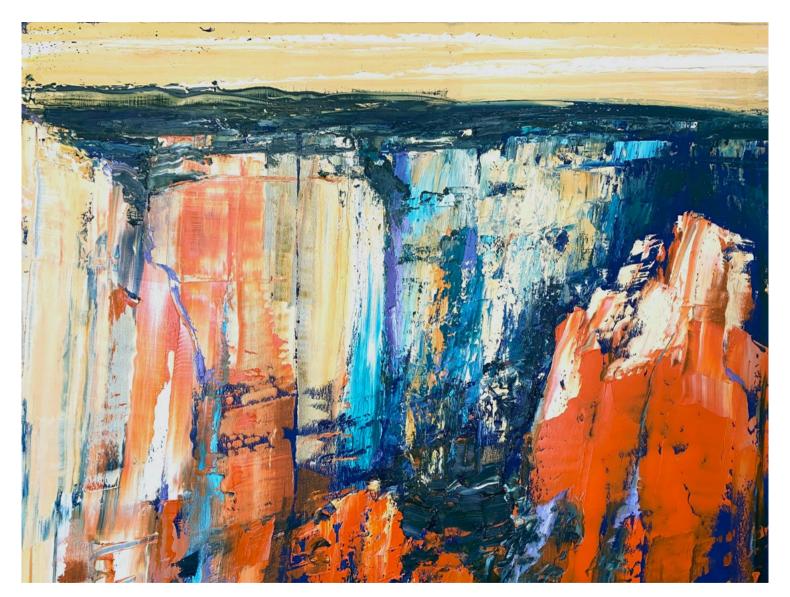

Rowen Matthews
August, 2022

Front Cover Image
Approaching Storm | 122 x 152 cm | Oil on canvas | \$ 6,800

Blue Light Wall, Dusk 122 x 152 cm . Oil on canvas

Chasm 122 x 152 cm . Oil on canvas

\$ 6,800

Moonlight Blue 1 102 x 122 cm . Oil on canvas