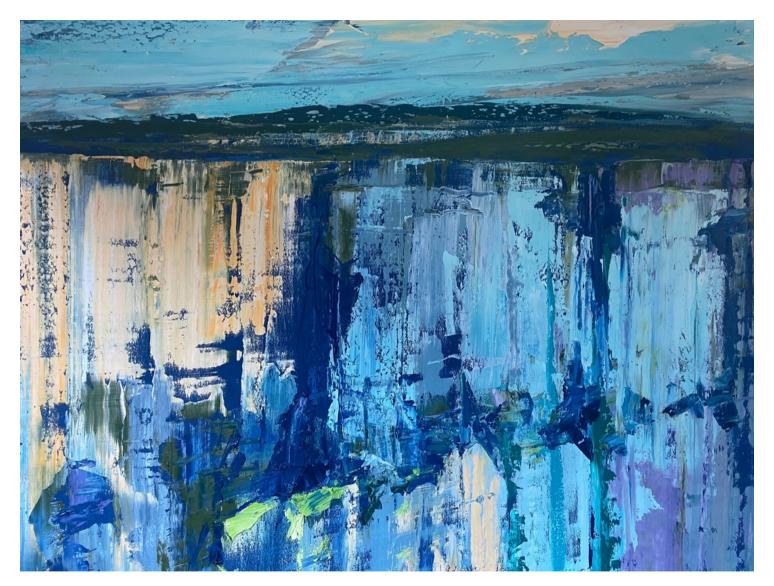

Rowen Matthews
August, 2022

Front Cover Image
Approaching Storm | 122 x 152 cm | Oil on canvas | \$ 6,800

Blue Light Wall, Dusk 122 x 152 cm . Oil on canvas

Chasm 122 x 152 cm . Oil on canvas

\$ 6,800

Moonlight Blue 1 102 x 122 cm . Oil on canvas