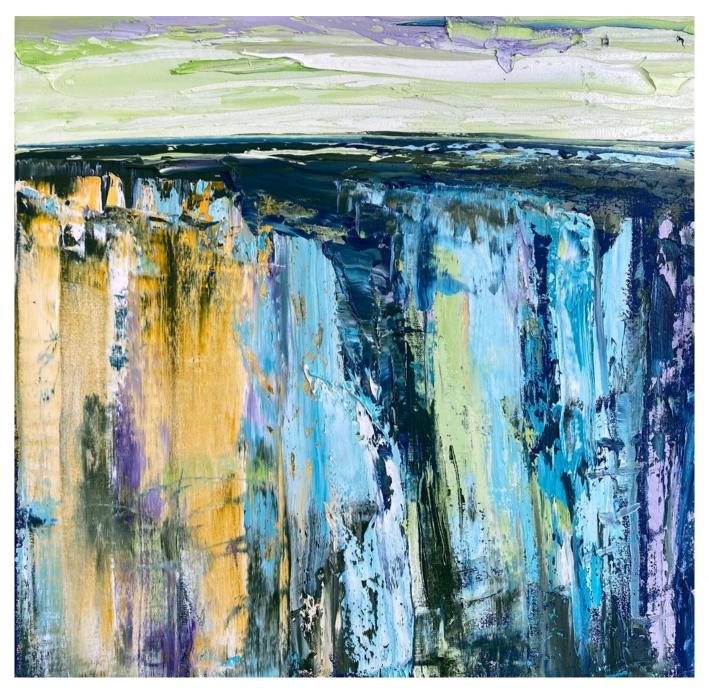

**Rainbreak** 63 x 94 cm . Oil on linen . Tasmanian Oak frame

Sunlit Escarpment, Dawn 63 x 63 cm Oil on canvas Tasmanian Oak frame

Sun and Moon Glow 63 x 63 cm Oil on canvas Tasmanian Oak frame

Sandstone Glow 63 x 63 cm Oil on canvas Tasmanian Oak frame