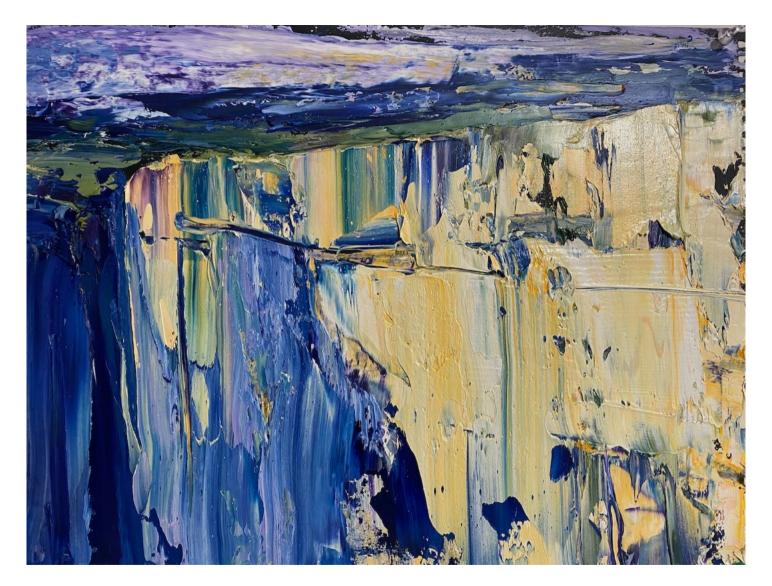

## Rowen Matthews | Walls of Light

Starlight and moonlight and daylight and sunsets bounce off the sweep of cliffs, shining on the flat walls and escarpment clefts, picking out coloured rock stains, weeping metal oxides leeching from sandstone and ironstone, lichen, and moss. At all these times, all day long, for me, whatever is happening in the sky connects with this mountain land, their colours are joined as walls of light.