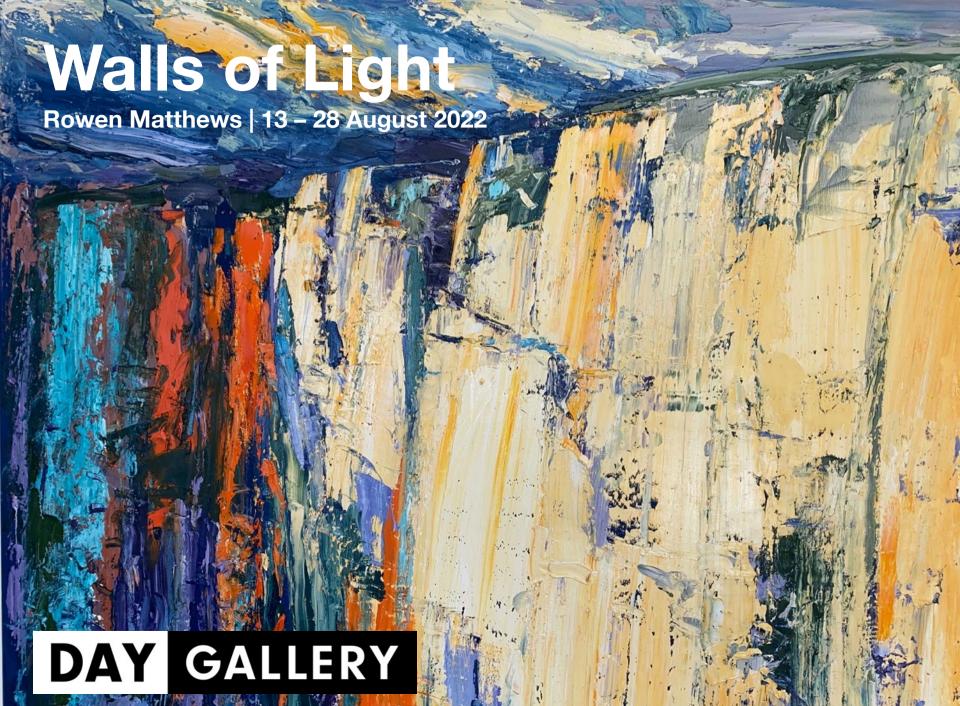

## Rowen Matthews | Walls of Light

Starlight and moonlight and daylight and sunsets bounce off the sweep of cliffs, shining on the flat walls and escarpment clefts, picking out coloured rock stains, weeping metal oxides leeching from sandstone and ironstone, lichen, and moss. At all these times, all day long, for me, whatever is happening in the sky connects with this mountain land, their colours are joined as walls of light.

Rowen Matthews
August, 2022

Front Cover Image
Approaching Storm | 122 x 152 cm | Oil on canvas | \$ 6,800

Blue Light Wall, Dusk 122 x 152 cm . Oil on canvas

Chasm 122 x 152 cm . Oil on canvas

\$ 6,800

Moonlight Blue 1 102 x 122 cm . Oil on canvas