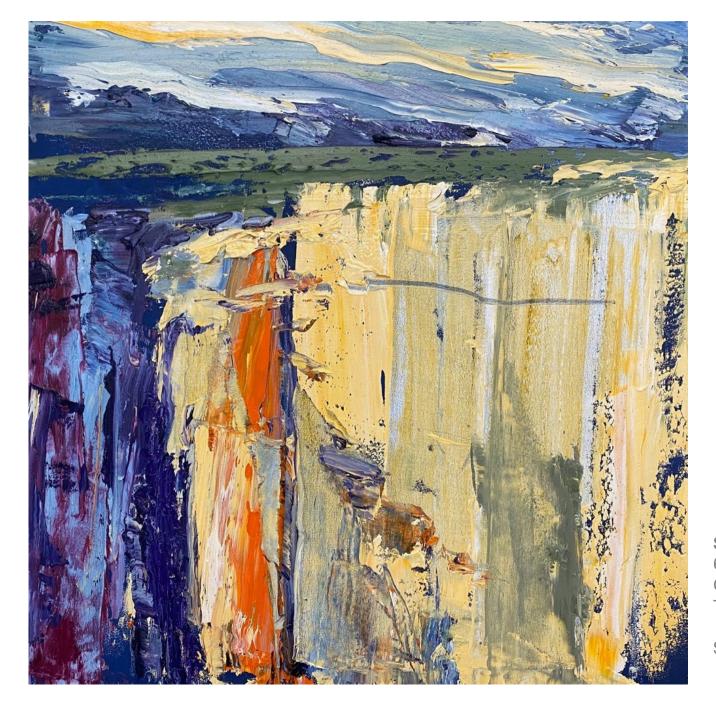

**Highcliffs** 102 x 122 cm . Oil on canvas

Fast Clouds, Afternoon 102 x 122 cm Oil on canvas

Winter Blue 102 x 122 cm Oil on canvas

Moonlight Afterglow 102 x 122 cm Oil on canvas

Bright Clouds 102 x 122 cm Oil on canvas