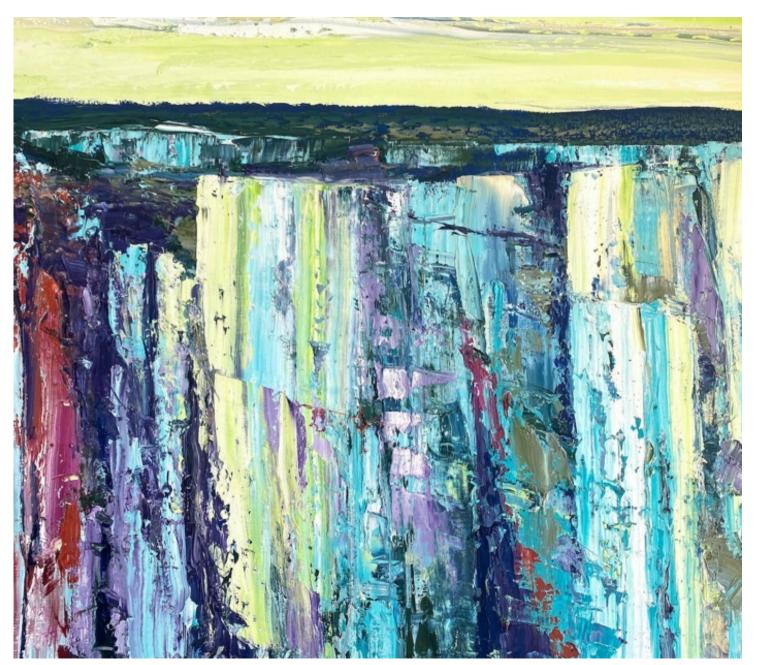

**Green Daybreak** 102 x 122 cm Oil on canvas

Glow Wall 103 x 103 cm Oil on canvas Tasmanian Oak frame

Moonlight Blue 2
103 x 103 cm
Oil on canvas
Tasmanian Oak frame

**Pink Bluff** 63 x 94 cm . Oil on linen . Tasmanian Oak frame