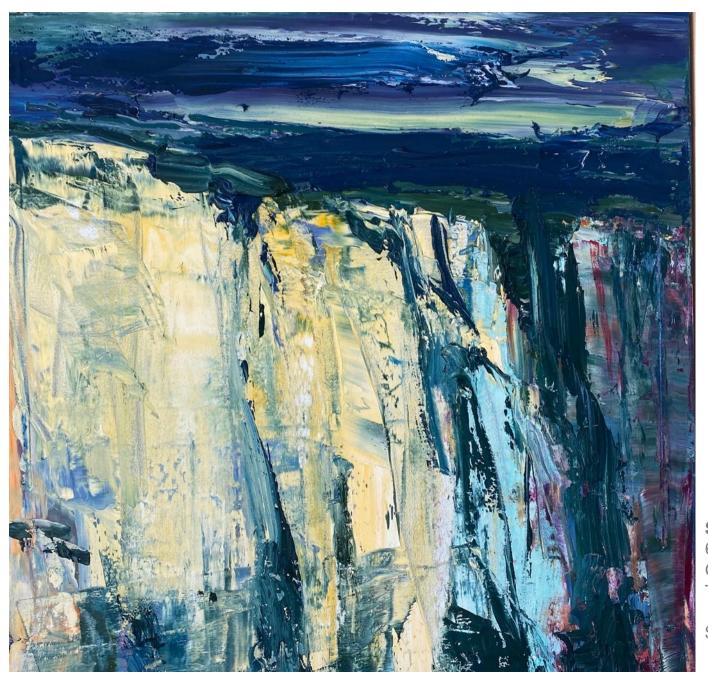

Rowen Matthews
August, 2022

Front Cover Image
Approaching Storm | 122 x 152 cm | Oil on canvas | \$ 6,800

Blue Light Wall, Dusk 122 x 152 cm . Oil on canvas

Chasm 122 x 152 cm . Oil on canvas

\$ 6,800

Moonlight Blue 1 102 x 122 cm . Oil on canvas