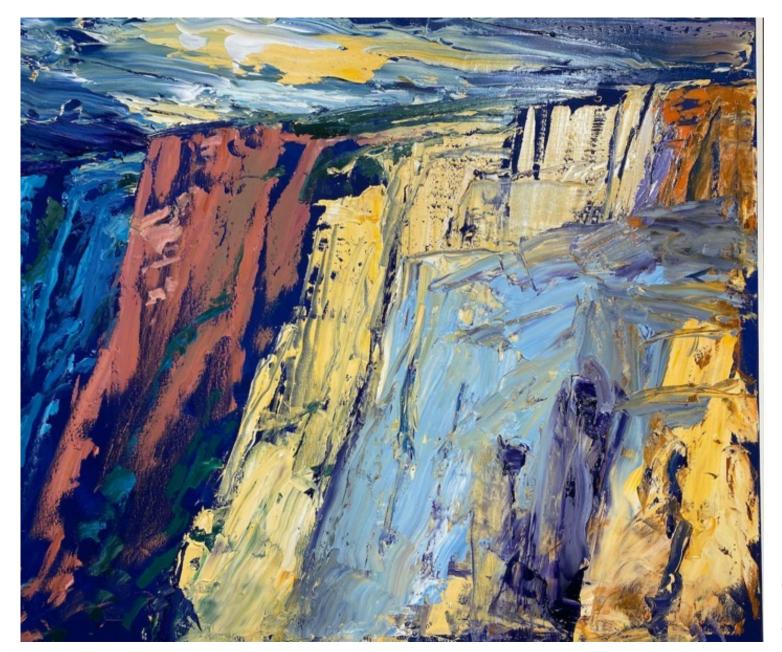

**Highcliffs** 102 x 122 cm . Oil on canvas

Fast Clouds, Afternoon 102 x 122 cm Oil on canvas

Winter Blue 102 x 122 cm Oil on canvas

Moonlight Afterglow 102 x 122 cm Oil on canvas

Bright Clouds 102 x 122 cm Oil on canvas