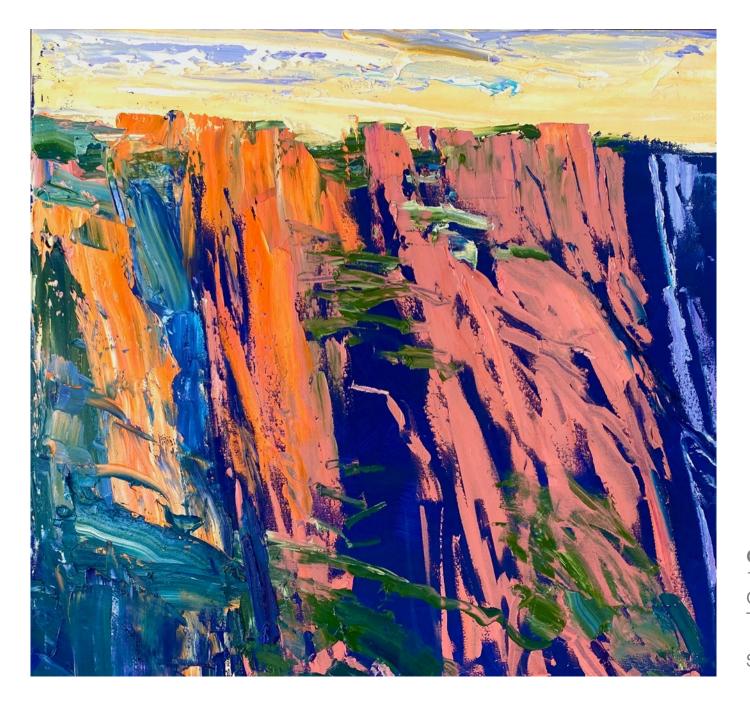

**Rainbreak** 63 x 94 cm . Oil on linen . Tasmanian Oak frame

Sunlit Escarpment, Dawn 63 x 63 cm Oil on canvas Tasmanian Oak frame

Sun and Moon Glow 63 x 63 cm Oil on canvas Tasmanian Oak frame

Sandstone Glow 63 x 63 cm Oil on canvas Tasmanian Oak frame